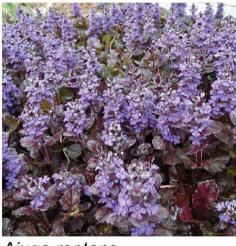

# SHRUBS & GROUND COVERS

Anigozanthos 'Yellow Gem' Kangaroo Paw Cultivar

Ajuga reptans 'Black Scallop' Carpet Bugle

Choysia ternata Mexican Orange Blossom

Chrysocephalum semipapposum Clustered Everlasting