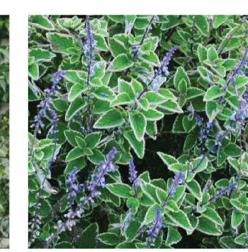

# SHRUBS & GROUND COVERS

Anigozanthos 'Yellow Gem' Kangaroo Paw Cultivar

Ajuga reptans 'Black Scallop' Carpet Bugle

Choysia ternata Mexican Orange Blossom

Chrysocephalum semipapposum Clustered Everlasting

Correa alba Native Fuschia

Daphne odora Daphne

Dianella revoluta Flax Lily

Dianella tasmanica 'Tas Red' Dianella 'Tas Red'

Hardenbergia violacea Purple Coral Pea

Hibbertia scandens Snake Vine

Austral Indigo

Juniperus horizontalis 'Blue Rug' Juniperus Blue Rug

Kunzea ambigua White Kunzea

Lavandula angustifolia **English Lavender** 

Leucophyta brownii **Cushion Bush** 

Lomandra 'Tanika' Lomandra Tanika

Myoporium parvifolium Creeping Boobialla

Olearia Iirata **Snowy Daisy Bush** 

Pandorea jasminoides **Bower of Beauty** 

Plectranthus parviflorus 'Blue Spires' Spur Flower

SHEET SIZE

Poa siberiana **Grey Tussock Grass** 

Trachelospermum jasminoides Star Jasmine