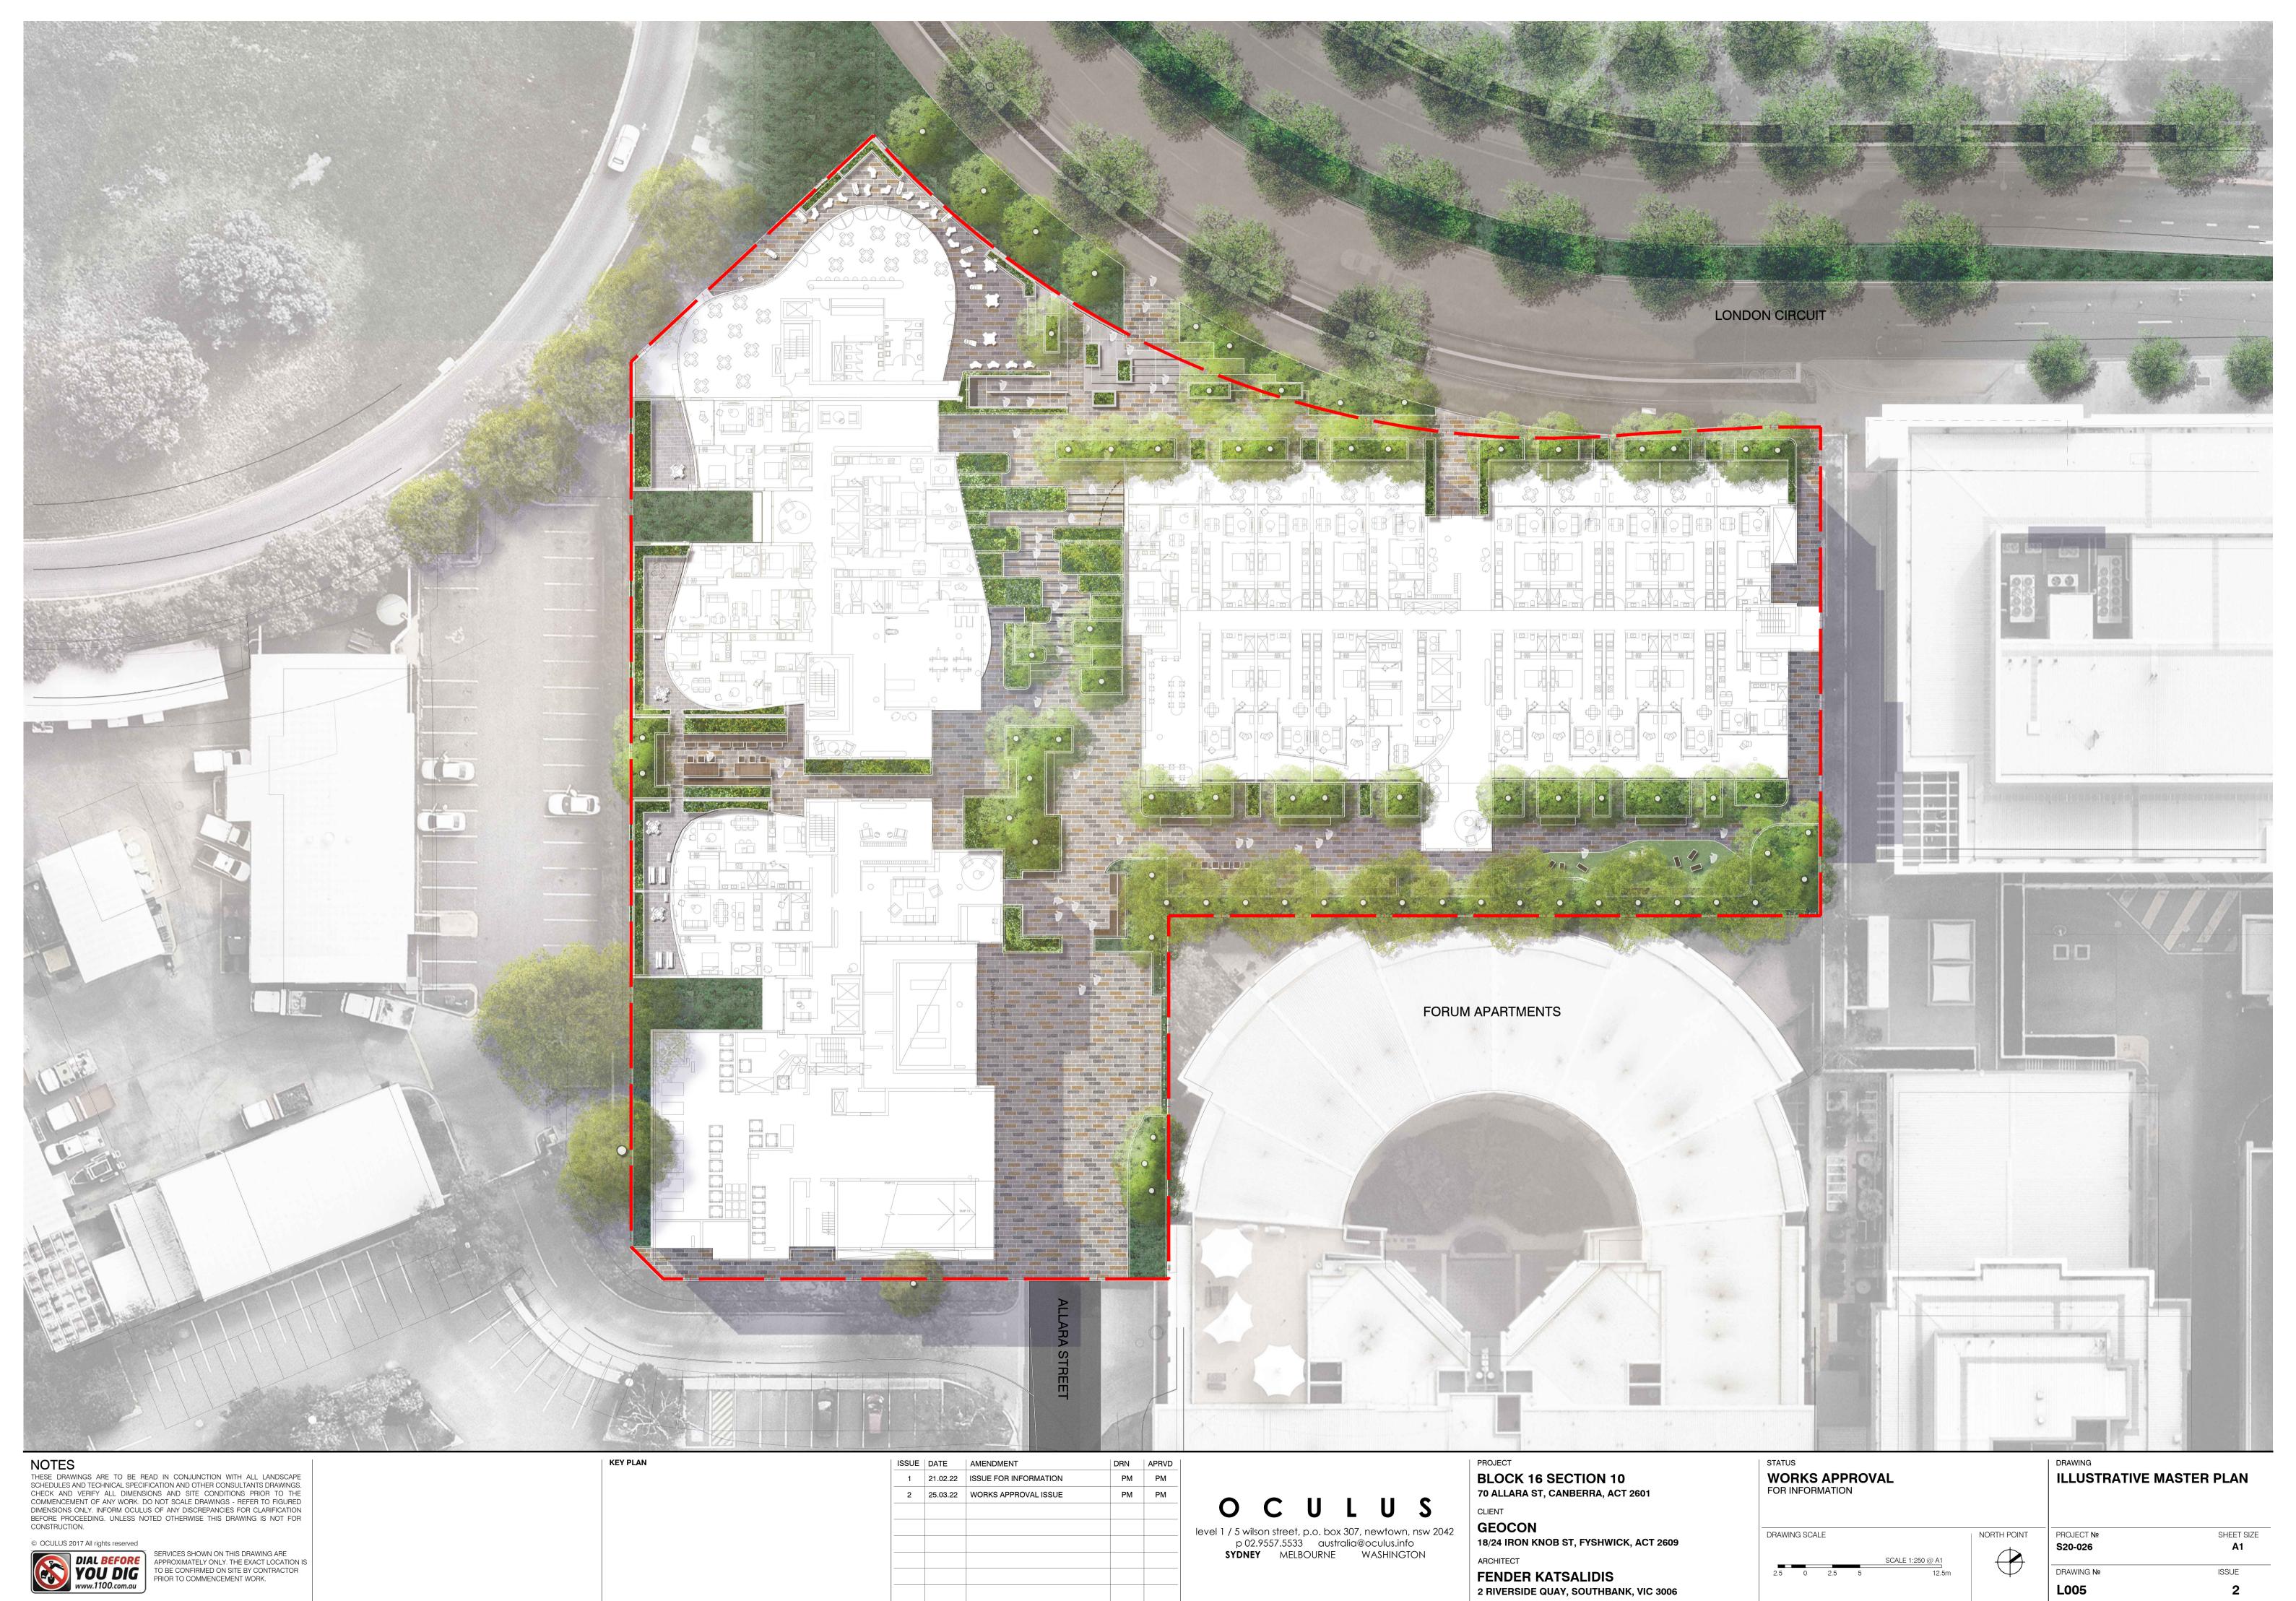

# A Series of Spaces

The landscape design for 70 Allara Street contains variety of landscape rooms that respond to the sites context and built form. The landscape provides a connective element that mitigates the level changes across the site and connects to the external upgrade works along London Circuit.

The overall design has ensured that equitable access is maintained across the site and to all building entrances. Clear sight lines, visual permeability, appropriately scaled landscape walls, understorey planting and trees, and engagement with the street create a high level of passive surveillance throughout the precinct.

# **London Circuit (Ground Floor)**

The ground floor is characterised by commercial and residential use. The proposed landscape design plays an integral role in how the public and residents utilise the external space.

The interface with the residential tenancies includes a large planted buffer with understorey planting and trees. The trees and planting provide an informal screen that softens the interface between the public and private realm.

The use of planting as a screen and threshold extends to the entry of the green stairs, that mitigates the level transition between London Circuit and Allara Street. Planters are used to shelter the internal space. The main pedestrian entrance from London Circuit is slightly offset from the stair, so not to promote public access through the

Landscape terraces have been used to mitigate the proposed level change between the ground floor and the upgrade to London Circuit. The landscape terraces incorporate larger platforms for occupation and planters that are used to frame views into the site.