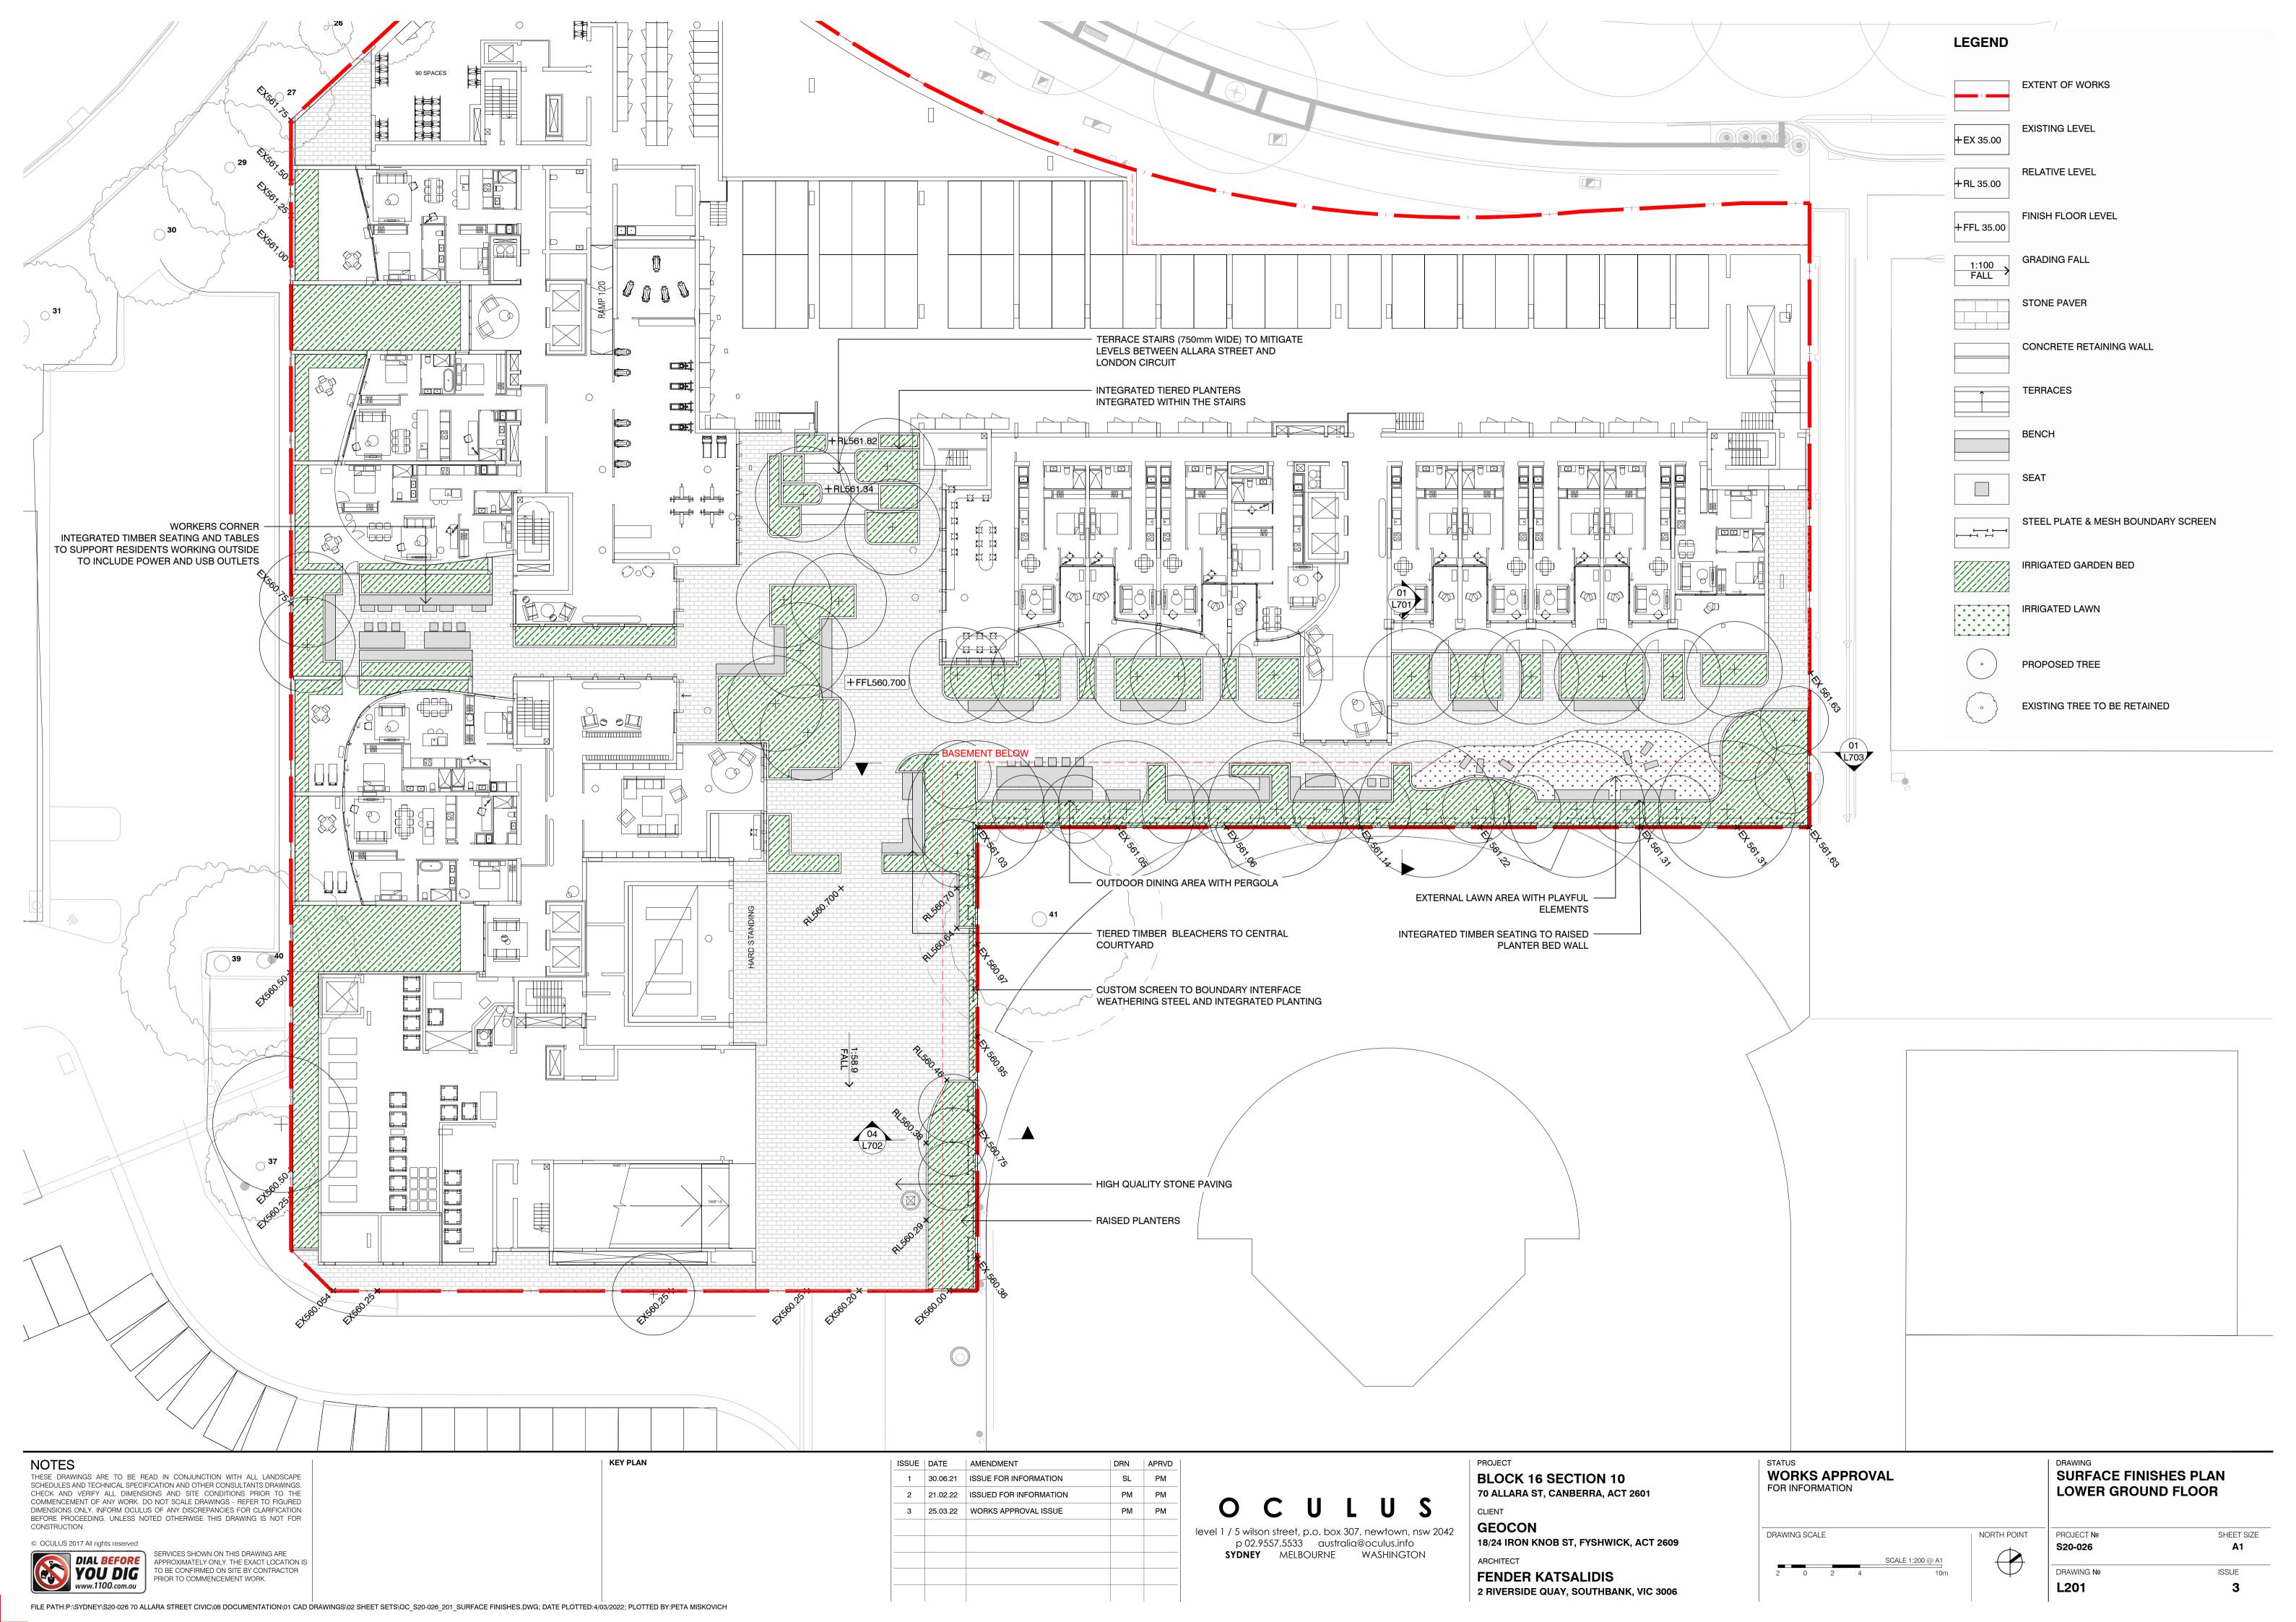

#### **Residential Amenity (Lower Ground)**

The series of spaces continues through to the residential amenity - creating a variety of landscape rooms for habitation.

#### **Green Stair**

- A landscape element bridging the civic landscape on London Circuit to the heart of the residential amenity.
- Planter beds mitigate the level change between the Lower Ground and Ground Floor with seating opportunities integrated within the terraces for moments of respite.
- Residents can find a quiet moment within the stair site and work in an intimate setting.

#### **Central Plaza & Outdoor Dining**

- A central space within the heart of the residential amenity area, which provides access to the internal amenity including gym and library.
- Raised planter beds with lush understorey planting and trees to assist in providing a variety of spaces for occupation.
- Timber seating elements integrated within planter bed
- External outdoor dining spaces encased with planting and pergolas to provide an intimate setting for residents to occupy and inhabit.

#### **Worker's Corner**

- An encased landscape room that incorporates a variety of customised timber seating and table opportunities for residential to work externally.
- Opportunities are for larger groups, or individuals, with access to power and USB outlets.

# **Outdoor Lounge**

- A dedicated space to allows for both large and intimate settings for residents.
- The space incorporates a large lawn area with 'playful' elements for residents to engage with whilst enjoying the external amenity.

Stone paving, off form concrete walls and timber seating elements create a muted material palette which bring colour and culture to the site.

# **PAVING**

Pedestrian Paving - Large Format Paving

# **WALLS**

Retaining Walls - Textured

Retaining Walls - Off-form

**Boundary Screen** 

**FURNITURE** 

**Timber Seating** 

THESE DRAWINGS ARE TO BE READ IN CONJUNCTION WITH ALL LANDSCAPE SCHEDULES AND TECHNICAL SPECIFICATION AND OTHER CONSULTANTS DRAWINGS. CHECK AND VERIFY ALL DIMENSIONS AND SITE CONDITIONS PRIOR TO THE COMMENCEMENT OF ANY WORK. DO NOT SCALE DRAWINGS - REFER TO FIGURED DIMENSIONS ONLY. INFORM OCULUS OF ANY DISCREPANCIES FOR CLARIFICATION BEFORE PROCEEDING. UNLESS NOTED OTHERWISE THIS DRAWING IS NOT FOR