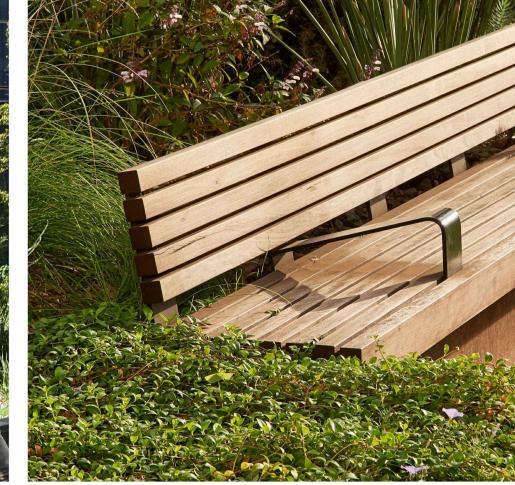

#### **Worker's Corner**

- An encased landscape room that incorporates a variety of customised timber seating and table opportunities for residential to work externally.
- Opportunities are for larger groups, or individuals, with access to power and USB outlets.

Stone paving, off form concrete walls and timber seating elements create a muted material palette which bring colour and culture to the site.