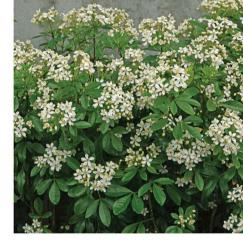

Olearia Iirata **Snowy Daisy Bush** 

Pandorea jasminoides **Bower of Beauty** 

Plectranthus parviflorus 'Blue Spires' Spur Flower

SHEET SIZE

Poa siberiana **Grey Tussock Grass** 

Trachelospermum jasminoides Star Jasmine