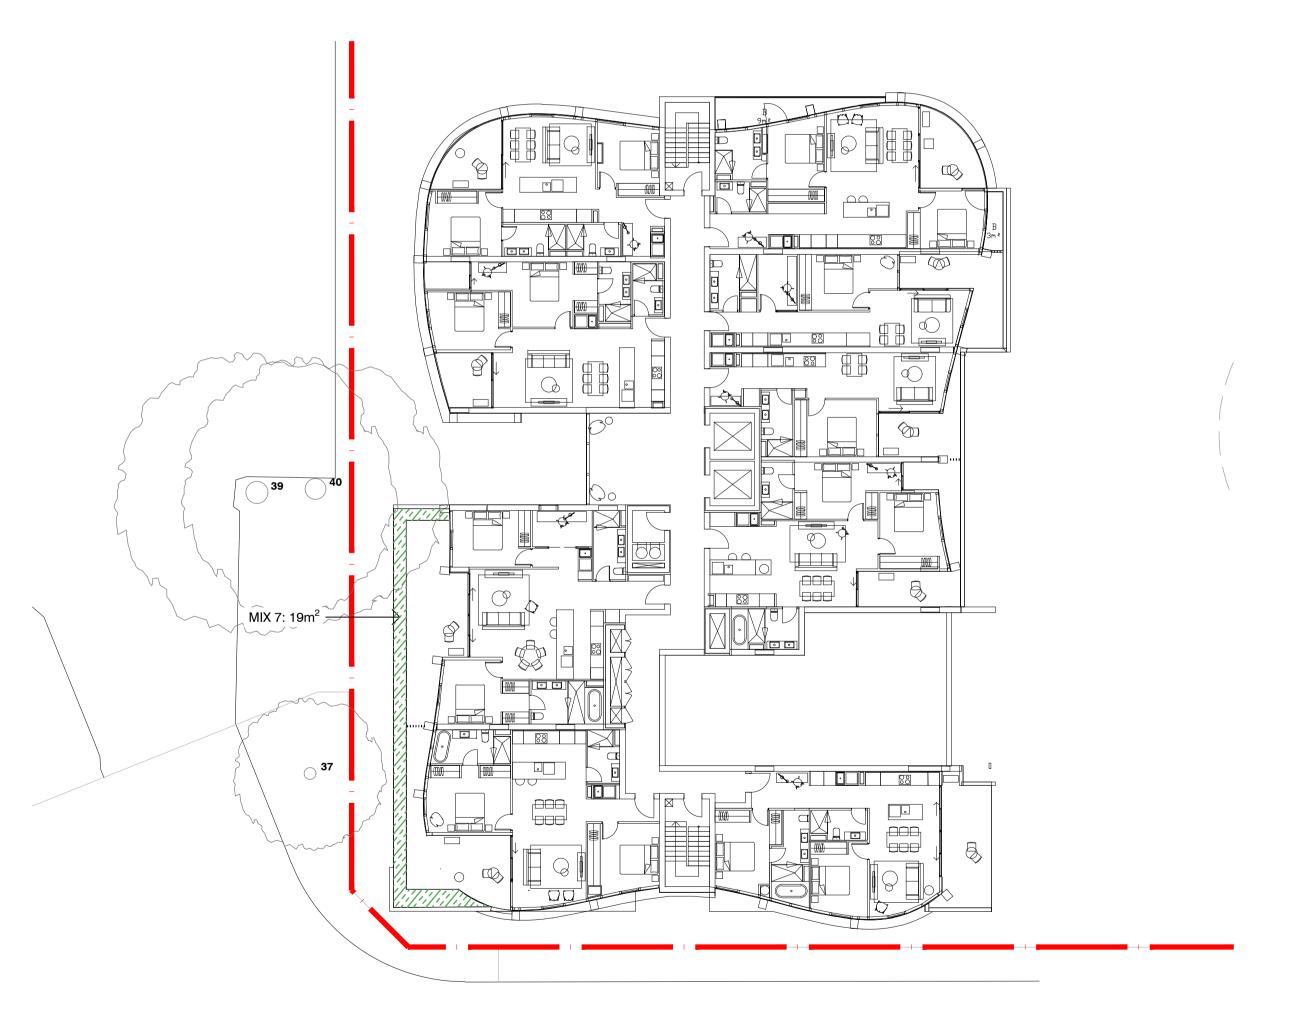

DRAWING SCALE

NORTH POINT

DRAWING
SURFACE FINISHES PLAN
LEVEL 07

PROJECT № SHEET SIZE
S20-026 A1

DRAWING № ISSUE

L210

01 PLANTING PLAN - BUILDING 2 - GROUND FLOOR SCALE 1:200 @ A1

02 PLANTING PLAN - BUILDING 3 - GROUND FLOOR SCALE 1:200 @ A1

**KEY PLAN** 

03 PLANTING PLAN - BUILDING 1 - GROUND FLOOR / SCALE 1:200 @ A1

04 PLANTING PLAN - BUILDING 1 - LEVEL 7 SCALE 1:200 @ A1

DRN APRVD

THESE DRAWINGS ARE TO BE READ IN CONJUNCTION WITH ALL LANDSCAPE SCHEDULES AND TECHNICAL SPECIFICATION AND OTHER CONSULTANTS DRAWINGS. CHECK AND VERIFY ALL DIMENSIONS AND SITE CONDITIONS PRIOR TO THE COMMENCEMENT OF ANY WORK. DO NOT SCALE DRAWINGS - REFER TO FIGURED DIMENSIONS ONLY. INFORM OCULUS OF ANY DISCREPANCIES FOR CLARIFICATION BEFORE PROCEEDING. UNLESS NOTED OTHERWISE THIS DRAWING IS NOT FOR