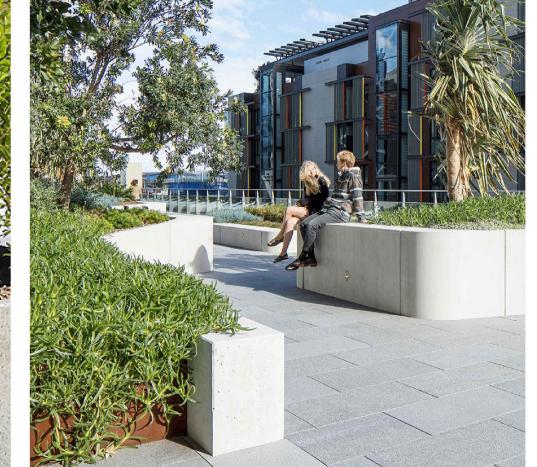

#### **Central Plaza & Outdoor Dining**

- A central space within the heart of the residential amenity area, which provides access to the internal amenity including gym and library.
- Raised planter beds with lush understorey planting and trees to assist in providing a variety of spaces for occupation.
- Timber seating elements integrated within planter bed
- External outdoor dining spaces encased with planting and pergolas to provide an intimate setting for residents to occupy and inhabit.

# MATERIAL CONSIDERATIONS

The ambition of 70 Allara Street was to integrate the development within Canberra Civic, creating a unified and accessible ground plane that responded to the civic nature of London Circuit and the residential nature of Allara Street The selected material palette is simple and robust, allowing the planting and architecture to become the focus on the space.

Stone paving, off form concrete walls and timber seating elements create a muted material palette which bring colour and culture to the site.