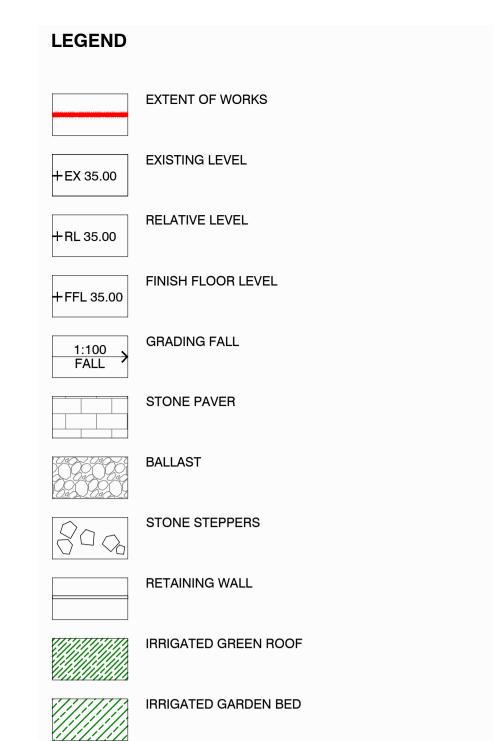

# **PAVING**

Pedestrian Paving - Large Format Paving

# **WALLS**

Retaining Walls - Textured

Retaining Walls - Off-form

**Boundary Screen** 

**FURNITURE** 

**Timber Seating** 

THESE DRAWINGS ARE TO BE READ IN CONJUNCTION WITH ALL LANDSCAPE SCHEDULES AND TECHNICAL SPECIFICATION AND OTHER CONSULTANTS DRAWINGS. CHECK AND VERIFY ALL DIMENSIONS AND SITE CONDITIONS PRIOR TO THE COMMENCEMENT OF ANY WORK. DO NOT SCALE DRAWINGS - REFER TO FIGURED DIMENSIONS ONLY. INFORM OCULUS OF ANY DISCREPANCIES FOR CLARIFICATION BEFORE PROCEEDING. UNLESS NOTED OTHERWISE THIS DRAWING IS NOT FOR