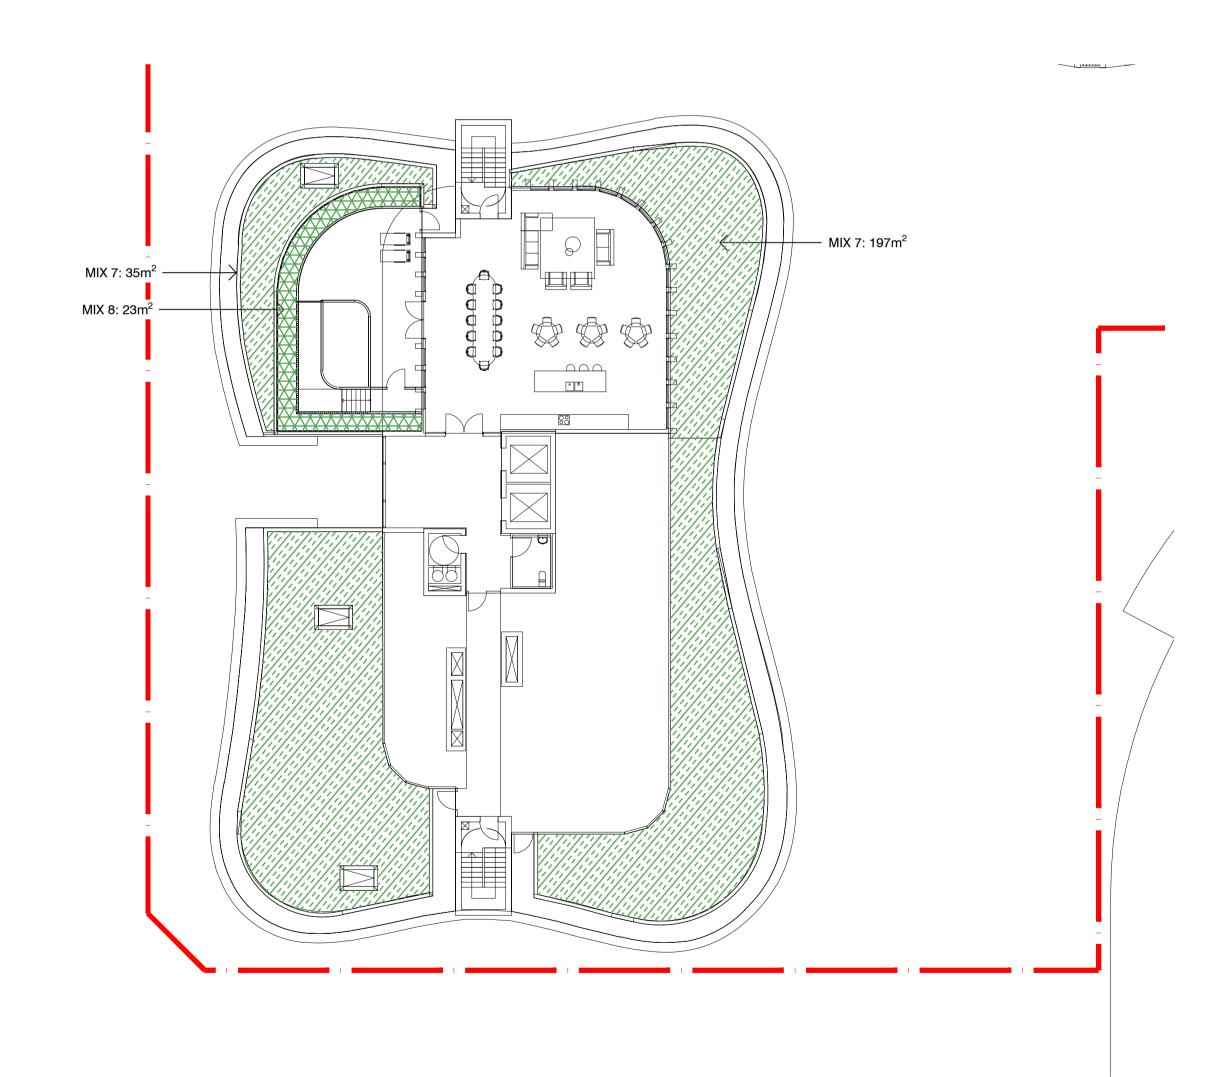

DRAWING SCALE

NORTH POINT

DRAWING
SURFACE FINISHES PLAN
LEVEL 07

PROJECT № SHEET SIZE
S20-026 A1

DRAWING № ISSUE

L210

01 PLANTING PLAN - BUILDING 2 - GROUND FLOOR SCALE 1:200 @ A1

02 PLANTING PLAN - BUILDING 3 - GROUND FLOOR SCALE 1:200 @ A1

**KEY PLAN** 

03 PLANTING PLAN - BUILDING 1 - GROUND FLOOR / SCALE 1:200 @ A1

04 PLANTING PLAN - BUILDING 1 - LEVEL 7 SCALE 1:200 @ A1

DRN APRVD

THESE DRAWINGS ARE TO BE READ IN CONJUNCTION WITH ALL LANDSCAPE SCHEDULES AND TECHNICAL SPECIFICATION AND OTHER CONSULTANTS DRAWINGS. CHECK AND VERIFY ALL DIMENSIONS AND SITE CONDITIONS PRIOR TO THE COMMENCEMENT OF ANY WORK. DO NOT SCALE DRAWINGS - REFER TO FIGURED DIMENSIONS ONLY. INFORM OCULUS OF ANY DISCREPANCIES FOR CLARIFICATION BEFORE PROCEEDING. UNLESS NOTED OTHERWISE THIS DRAWING IS NOT FOR