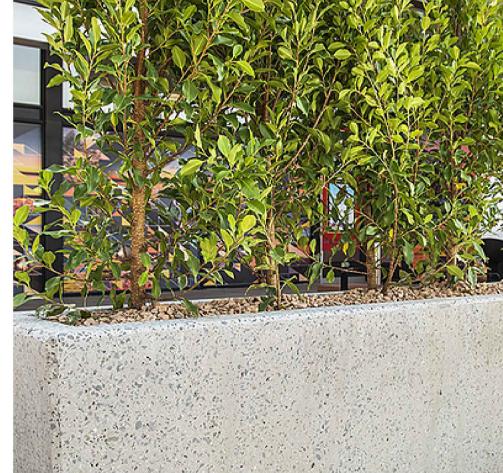

# MATERIAL CONSIDERATIONS

The ambition of 70 Allara Street was to integrate the development within Canberra Civic, creating a unified and accessible ground plane that responded to the civic nature of London Circuit and the residential nature of Allara Street The selected material palette is simple and robust, allowing the planting and architecture to become the focus on the space.

Stone paving, off form concrete walls and timber seating elements create a muted material palette which bring colour and culture to the site.

# **TREES**

Acer palmatum 'Senkaki' Coral Bark Maple

Betula pendula 'Moss White' Moss White Silver Birch

Eucalyptus leucoxylon 'Rosea' Red Yellow Flowering Gum

Eucalyptus sideroxylon Mugga Ironbark

Ulmus parvifolia 'Red Emperor' Chinese Elm 'Red Emperor'