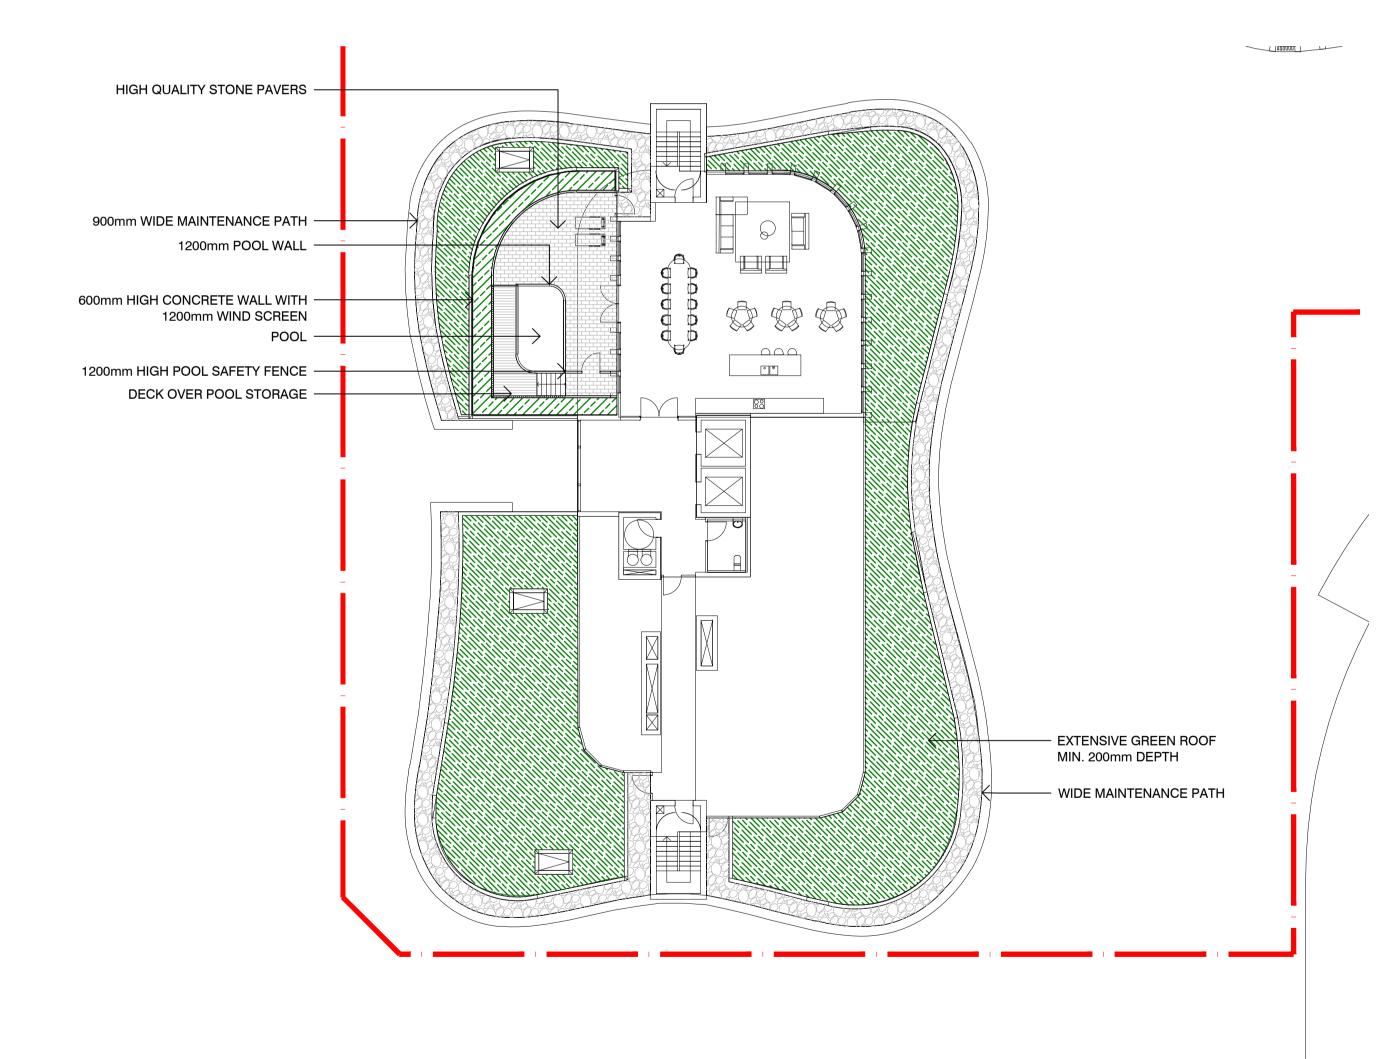

# MATERIAL CONSIDERATIONS

The ambition of 70 Allara Street was to integrate the development within Canberra Civic, creating a unified and accessible ground plane that responded to the civic nature of London Circuit and the residential nature of Allara Street The selected material palette is simple and robust, allowing the planting and architecture to become the focus on the space.

Stone paving, off form concrete walls and timber seating elements create a muted material palette which bring colour and culture to the site.

# **PAVING**

Pedestrian Paving - Large Format Paving

# **WALLS**

Retaining Walls - Textured

Retaining Walls - Off-form

**Boundary Screen** 

**FURNITURE** 

**Timber Seating** 

THESE DRAWINGS ARE TO BE READ IN CONJUNCTION WITH ALL LANDSCAPE SCHEDULES AND TECHNICAL SPECIFICATION AND OTHER CONSULTANTS DRAWINGS. CHECK AND VERIFY ALL DIMENSIONS AND SITE CONDITIONS PRIOR TO THE COMMENCEMENT OF ANY WORK. DO NOT SCALE DRAWINGS - REFER TO FIGURED DIMENSIONS ONLY. INFORM OCULUS OF ANY DISCREPANCIES FOR CLARIFICATION BEFORE PROCEEDING. UNLESS NOTED OTHERWISE THIS DRAWING IS NOT FOR

The design also preferences soft landscaping over hard surfaces where practical to minimise surface run off, while materials have been carefully selected to reduce heat island effect and consider albedo levels throughout the landscape.