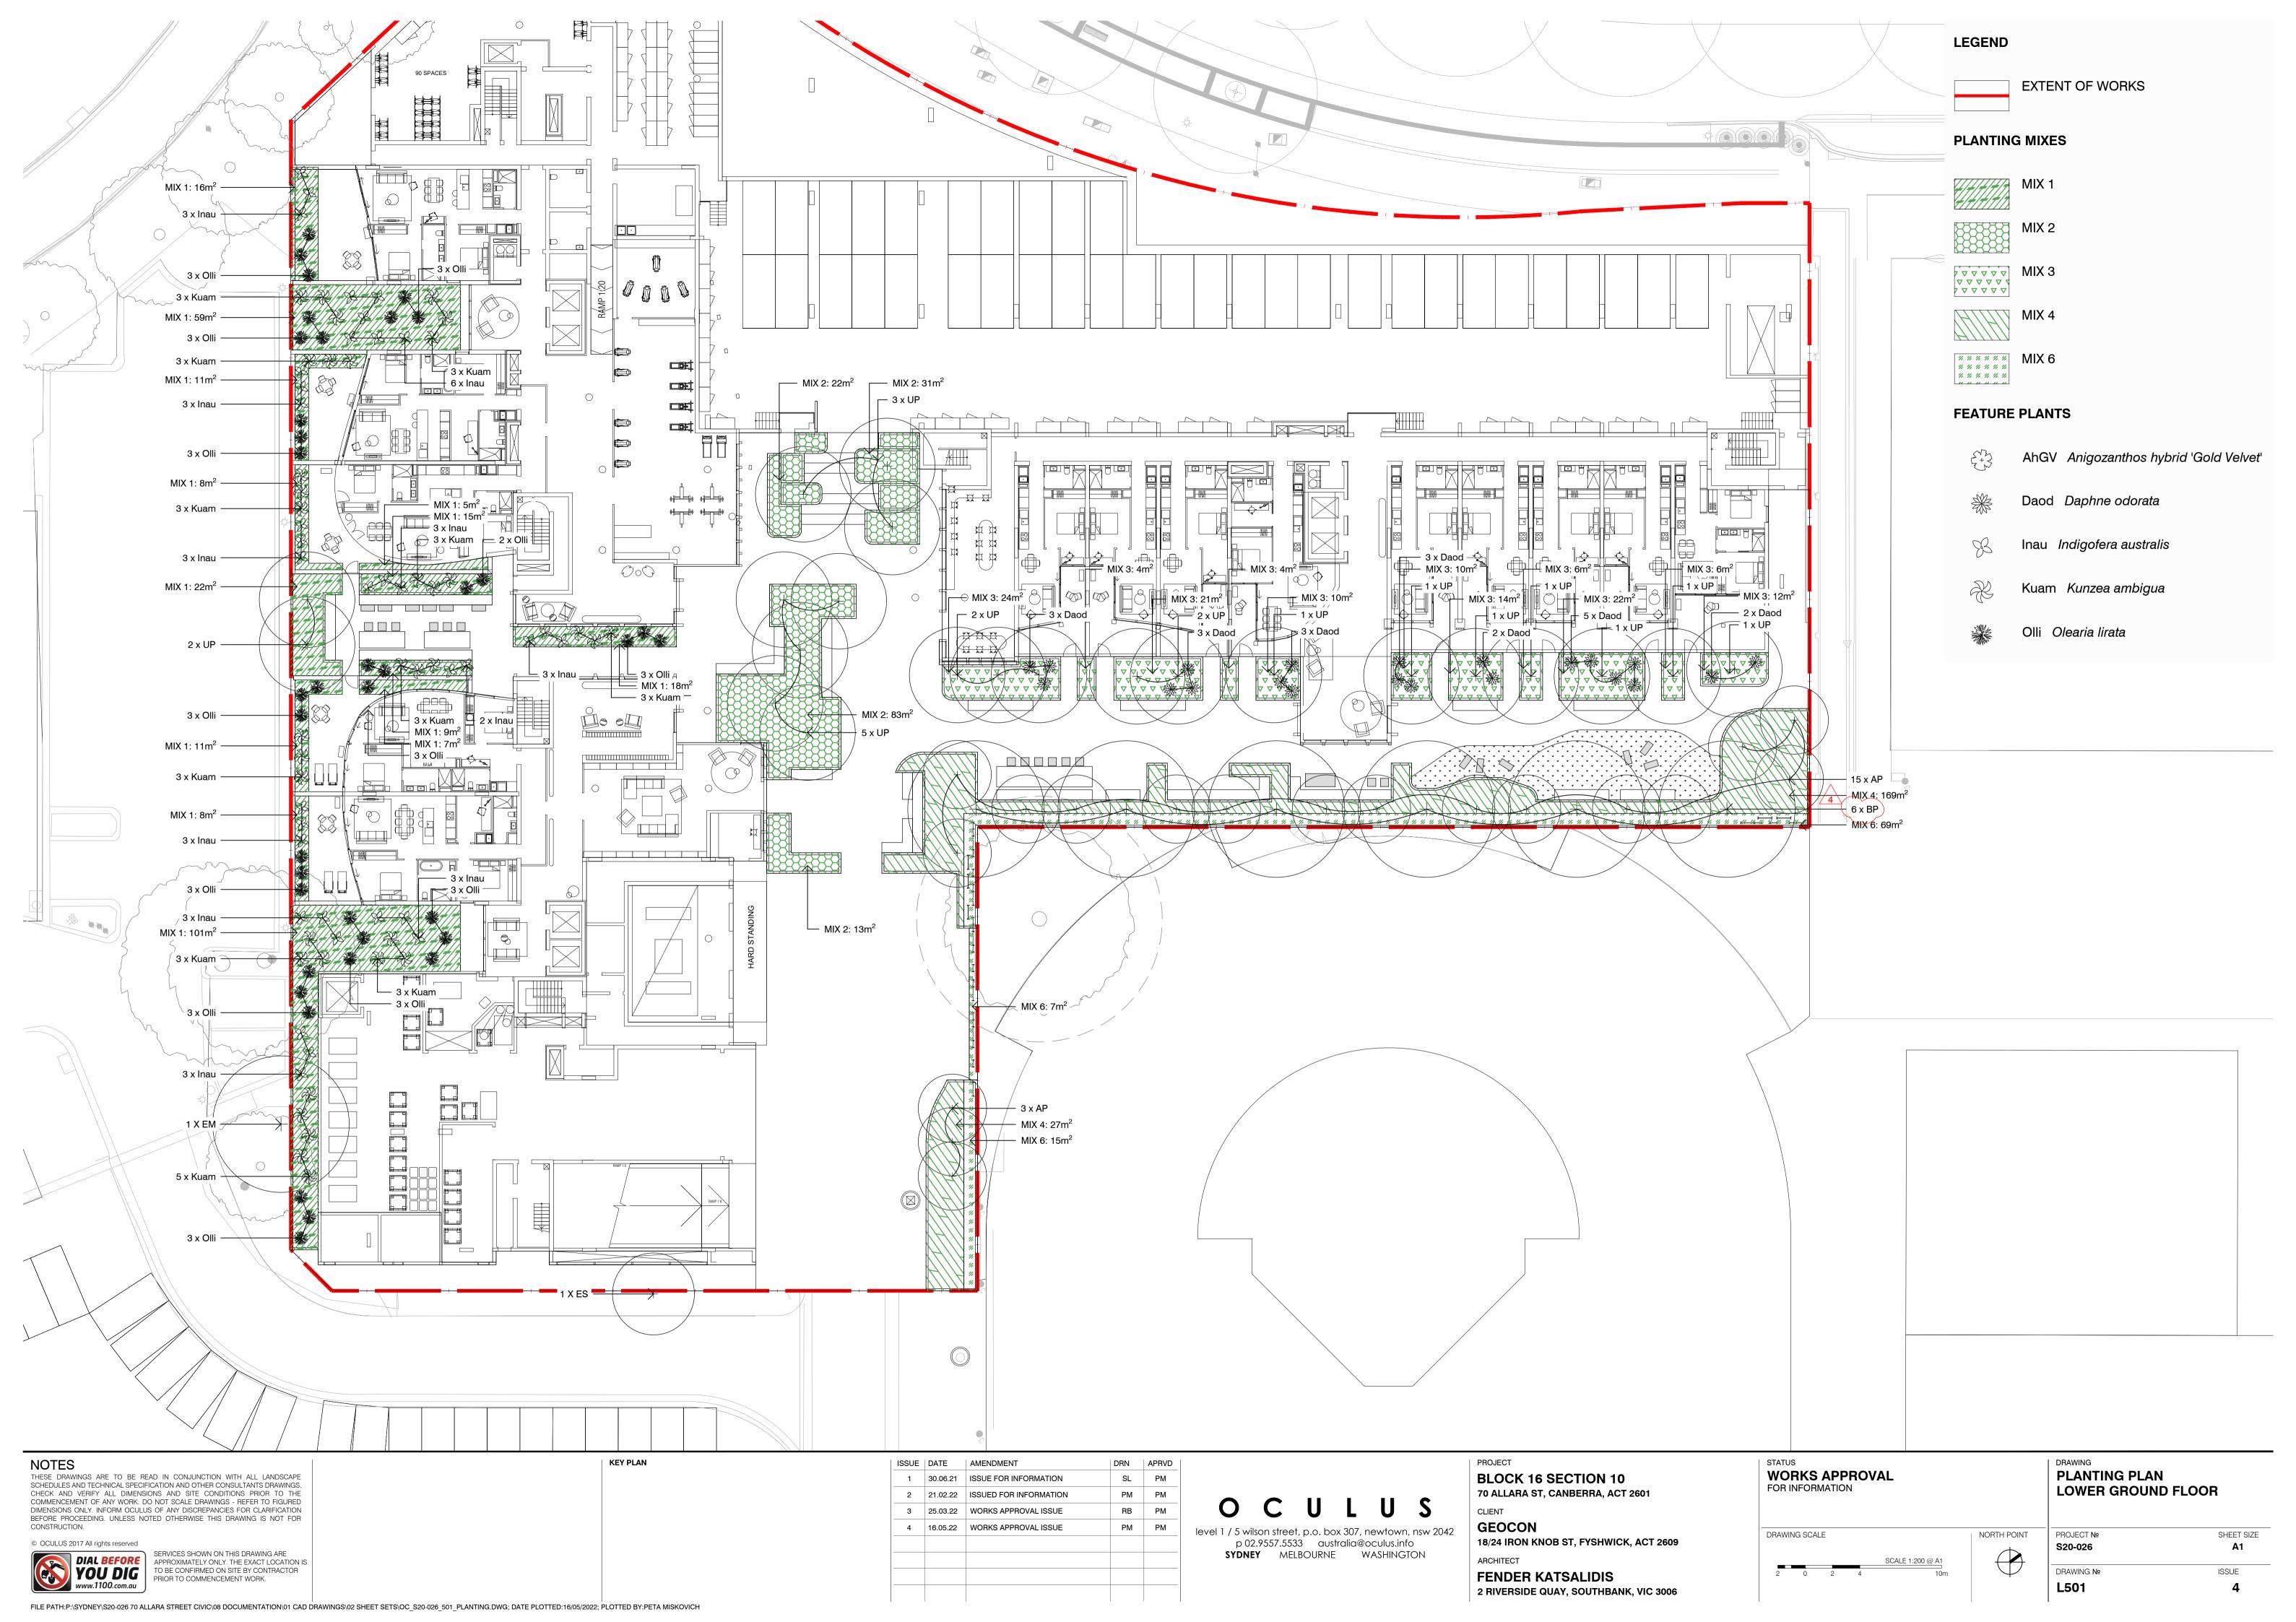

# PLANTING PALETTE

# PLANTING APPROACH

The proposed planting design looks to incorporate additional trees where possible to increase canopy cover and amenity. The proposed species look to provide seasonal change and colour. Trees have been utilised within the landscape to provide buffers between the adjoining properties and to delineate the landscape rooms.

Understorey planting and tree selection throughout the ground plane has been carefully selected based on the unique Canberran climate, and relative to the varying level of exposure to both wind and sun throughout the site.

| MIXED PLAI | NTING                |                        |          |          |            |          |     |
|------------|----------------------|------------------------|----------|----------|------------|----------|-----|
| CODE       | BOTANIC NAME         | COMMON NAME            | POT SIZE | SPACING  | DENSITY/m2 | % IN MIX | QTY |
| MIX 1      |                      |                        |          |          |            |          |     |
| Coal       | Correa alba          | Native Fuschia         | 200mm    | 1        | 2          | 15%      | 88  |
| Dire       | Dianella revoluta    | Black Anther Flax Lily | 140mm    | 0.4      | 6          | 14%      | 246 |
| Hisc       | Hibbertia scandens   | Snake Vine             | 140mm    | 0.4      | 6          | 15%      | 263 |
| Inau       | Indigofera australis | Austral Indigo         | 200mm    | As Shown | As Shown   |          | 35  |
| Kuam       | Kunzea ambigua       | White Kunzea           | 200mm    | As Shown | As Shown   |          | 35  |
| Lebr       | Leucophyta brownii   | Cushion Bush           | 140mm    | 0.4      | 6          | 14%      | 246 |
| LoTa       | Lomandra 'Tanika''   | Lomandra Tanika        | 140mm    | 0.4      | 6          | 14%      | 246 |
| Мура       | Myoporum parvifolium | Creeping Boobialla     | 140mm    | 0.4      | 6          | 14%      | 246 |
| Olli       | Olearia lirata       | Snowy Daisy Bush       | 200mm    | As Shown | As Shown   |          | 38  |
| Posi       | Poa siberiana        | Grey Tussock Grass     | 140mm    | 0.4      | 6          | 14%      | 246 |

| CODE  | BOTANIC NAME                      | COMMON NAME        | POT SIZE | SPACING | DENSITY/m2 | % IN MIX | QTY |
|-------|-----------------------------------|--------------------|----------|---------|------------|----------|-----|
| MIX 2 |                                   |                    |          |         |            |          |     |
| ArBS  | Ajuga reptans 'Black Scallop'     | Carpet Bugle       | 140mm    | 0.4     | 6          | 25%      | 395 |
| JhBR  | Juniperus horizontalis 'Blue Rug' | Juniperus Blue Rug | 140mm    | 0.4     | 6          | 25%      | 395 |
| _aan  | Lavandula angustifolia            | English Lavender   | 140mm    | 0.4     | 6          | 25%      | 395 |
| Wefr  | Westringia fruticosa              | Coastal Rosemary   | 140mm    | 0.5     | 4          | 25%      | 263 |

| CODE  | BOTANIC NAME                           | COMMON NAME                  | POT SIZE | SPACING  | DENSITY/m2 | % IN MIX | QTY |
|-------|----------------------------------------|------------------------------|----------|----------|------------|----------|-----|
| міх з |                                        |                              |          |          |            |          |     |
| ArBS  | Ajuga reptans 'Black Scallop'          | Carpet Bugle                 | 140mm    | 0.4      | 6          | 20%      | 162 |
| Daod  | Daphne odora                           | Daphne                       | 200mm    | As Shown | As Shown   |          | 23  |
| LoTa  | Lomandra 'Tanika''                     | Lomandra Tanika              | 140mm    | 0.4      | 6          | 20%      | 162 |
| МрҮа  | Myoporum parvifolium 'Yareena'         | Creeping Boobialla 'Yareena' | 140mm    | 0.4      | 6          | 25%      | 203 |
| PpBS  | Plectranthus parviflorus 'Blue Spires' | Spur Flower                  | 140mm    | 0.4      | 6          | 25%      | 203 |
| Posi  | Poa siberiana                          | Grey Tussock Grass           | 140mm    | 0.4      | 6          | 10%      | 81  |

| CODE  | BOTANIC NAME                 | COMMON NAME            | POT SIZE | SPACING | DENSITY/m2 | % IN MIX | QTY |
|-------|------------------------------|------------------------|----------|---------|------------|----------|-----|
| MIX 4 |                              |                        |          |         |            |          |     |
| DtTR  | Dianella tasmanica 'Tas Red' | Dianella 'Tas Red'     | 140mm    | 0.4     | 6          | 25%      | 296 |
| Chte  | Choysia ternata              | Mexican Orange Blossom | 140mm    | 0.5     | 4          | 25%      | 197 |
| Havi  | Hardenbergia violacea        | Happy Wanderer         | 140mm    | 1       | 2          | 25%      | 99  |
| LoTa  | Lomandra 'Tanika''           | Lomandra Tanika        | 140mm    | 0.4     | 6          | 25%      | 296 |
|       |                              |                        |          |         |            |          |     |

| Lola  | Lomandra 'lanıka"                 | Lomandra Tanika            | 140mm    | 0.4      | 6          | 25%      | 296 |
|-------|-----------------------------------|----------------------------|----------|----------|------------|----------|-----|
|       |                                   |                            |          |          |            |          |     |
| CODE  | BOTANIC NAME                      | COMMON NAME                | POT SIZE | SPACING  | DENSITY/m2 | % IN MIX | QTY |
| MIX 5 |                                   |                            |          |          |            |          |     |
| AhGV  | Anigozanthos hybrid 'Gold Velvet' | Kangaroo Paw 'Gold Velvet' | 140mm    | As Shown | As Shown   |          | 25  |
| Chse  | Chrysocephalum semipapposum       | Clustered Everlasting      | 140mm    | 0.4      | 6          | 25%      | 381 |
| LoTa  | Lomandra 'Tanika'                 | Lomandra Tanika            | 140mm    | 0.4      | 6          | 25%      | 381 |
| Мура  | Myoporum parvifolium              | Creeping Boobialla         | 140mm    | 0.4      | 6          | 25%      | 381 |

KEY PLAN

| Posi  | Poa siberiana                          | Grey Tussock Grass     | 140mm    | 0.4     | 6          | 25%      | 381 |
|-------|----------------------------------------|------------------------|----------|---------|------------|----------|-----|
| CODE  | BOTANIC NAME                           | COMMON NAME            | POT SIZE | SPACING | DENSITY/m2 | % IN MIX | QTY |
| MIX 6 |                                        |                        |          |         |            |          |     |
| Paja  | Pandorea jasminoides                   | Bower of Beauty        | 140mm    | 0.4     | 6          | 50%      | 273 |
| Trja  | Trachelospermum jasminoides            | Star Jasmine           | 140mm    | 0.4     | 6          | 50%      | 273 |
|       |                                        |                        |          |         |            |          |     |
| CODE  | BOTANIC NAME                           | COMMON NAME            | POT SIZE | SPACING | DENSITY/m2 | % IN MIX | QTY |
| MIX 7 |                                        |                        |          |         |            |          |     |
| Bavi  | Baeckea virgata 'Dwarf'                | Dwarf Baeckea          | 140mm    | 0.4     | 6          | 14%      | 265 |
| RoBL  | Rosmarinus officicanalis 'Blue Lagoon' | Prostrate Rosemary     | 140mm    | 0.4     | 6          | 14%      | 265 |
| Trja  | Trachelospermum jasminoides            | Star Jasmine           | 140mm    | 0.4     | 6          | 14%      | 265 |
| Juco  | Juniperus conferta                     | Shore juniper          | 140mm    | 0.4     | 6          | 14%      | 265 |
| Fegl  | Festuca glauca                         | Blue Fescue            | 140mm    | 0.4     | 6          | 16%      | 303 |
| LoTa  | Lomandra 'Tanika'                      | Fine Leaf Lomandra     | 140mm    | 0.4     | 6          | 14%      | 265 |
| ArBS  | Ajuga reptans 'Black Scallop'          | Black Scalop Bugleweed | 140mm    | 0.4     | 6          | 14%      | 265 |
|       |                                        |                        |          |         |            |          |     |
| CODE  | BOTANIC NAME                           | COMMON NAME            | POT SIZE | SPACING | DENSITY/m2 | % IN MIX | QTY |
| MIX 8 |                                        |                        |          |         |            |          |     |
| Chse  | Chrysocephalum semipapposum            | Clustered Everlasting  | 140mm    | 0.4     | 6          | 25%      | 26  |
| Lebr  | Leucophyta brownii                     | Cushion Bush           | 140mm    | 0.4     | 6          | 25%      | 26  |
| Posi  | Poa siberiana                          | Grey Tussock Grass     | 140mm    | 0.4     | 6          | 25%      | 26  |
| Wefr  | Westringia fruticosa                   | Coastal Rosemary       | 140mm    | 0.5     | 4          | 25%      | 17  |