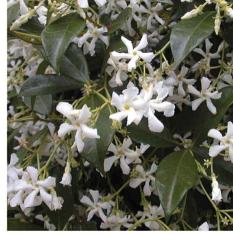

Correa alba Native Fuschia

Daphne odora Daphne

Dianella revoluta Flax Lily

Dianella tasmanica 'Tas Red' Dianella 'Tas Red'

Hardenbergia violacea Purple Coral Pea

Hibbertia scandens Snake Vine

Austral Indigo

Olearia Iirata **Snowy Daisy Bush** 

Pandorea jasminoides **Bower of Beauty** 

Plectranthus parviflorus 'Blue Spires' Spur Flower

SHEET SIZE

Poa siberiana **Grey Tussock Grass** 

Trachelospermum jasminoides Star Jasmine