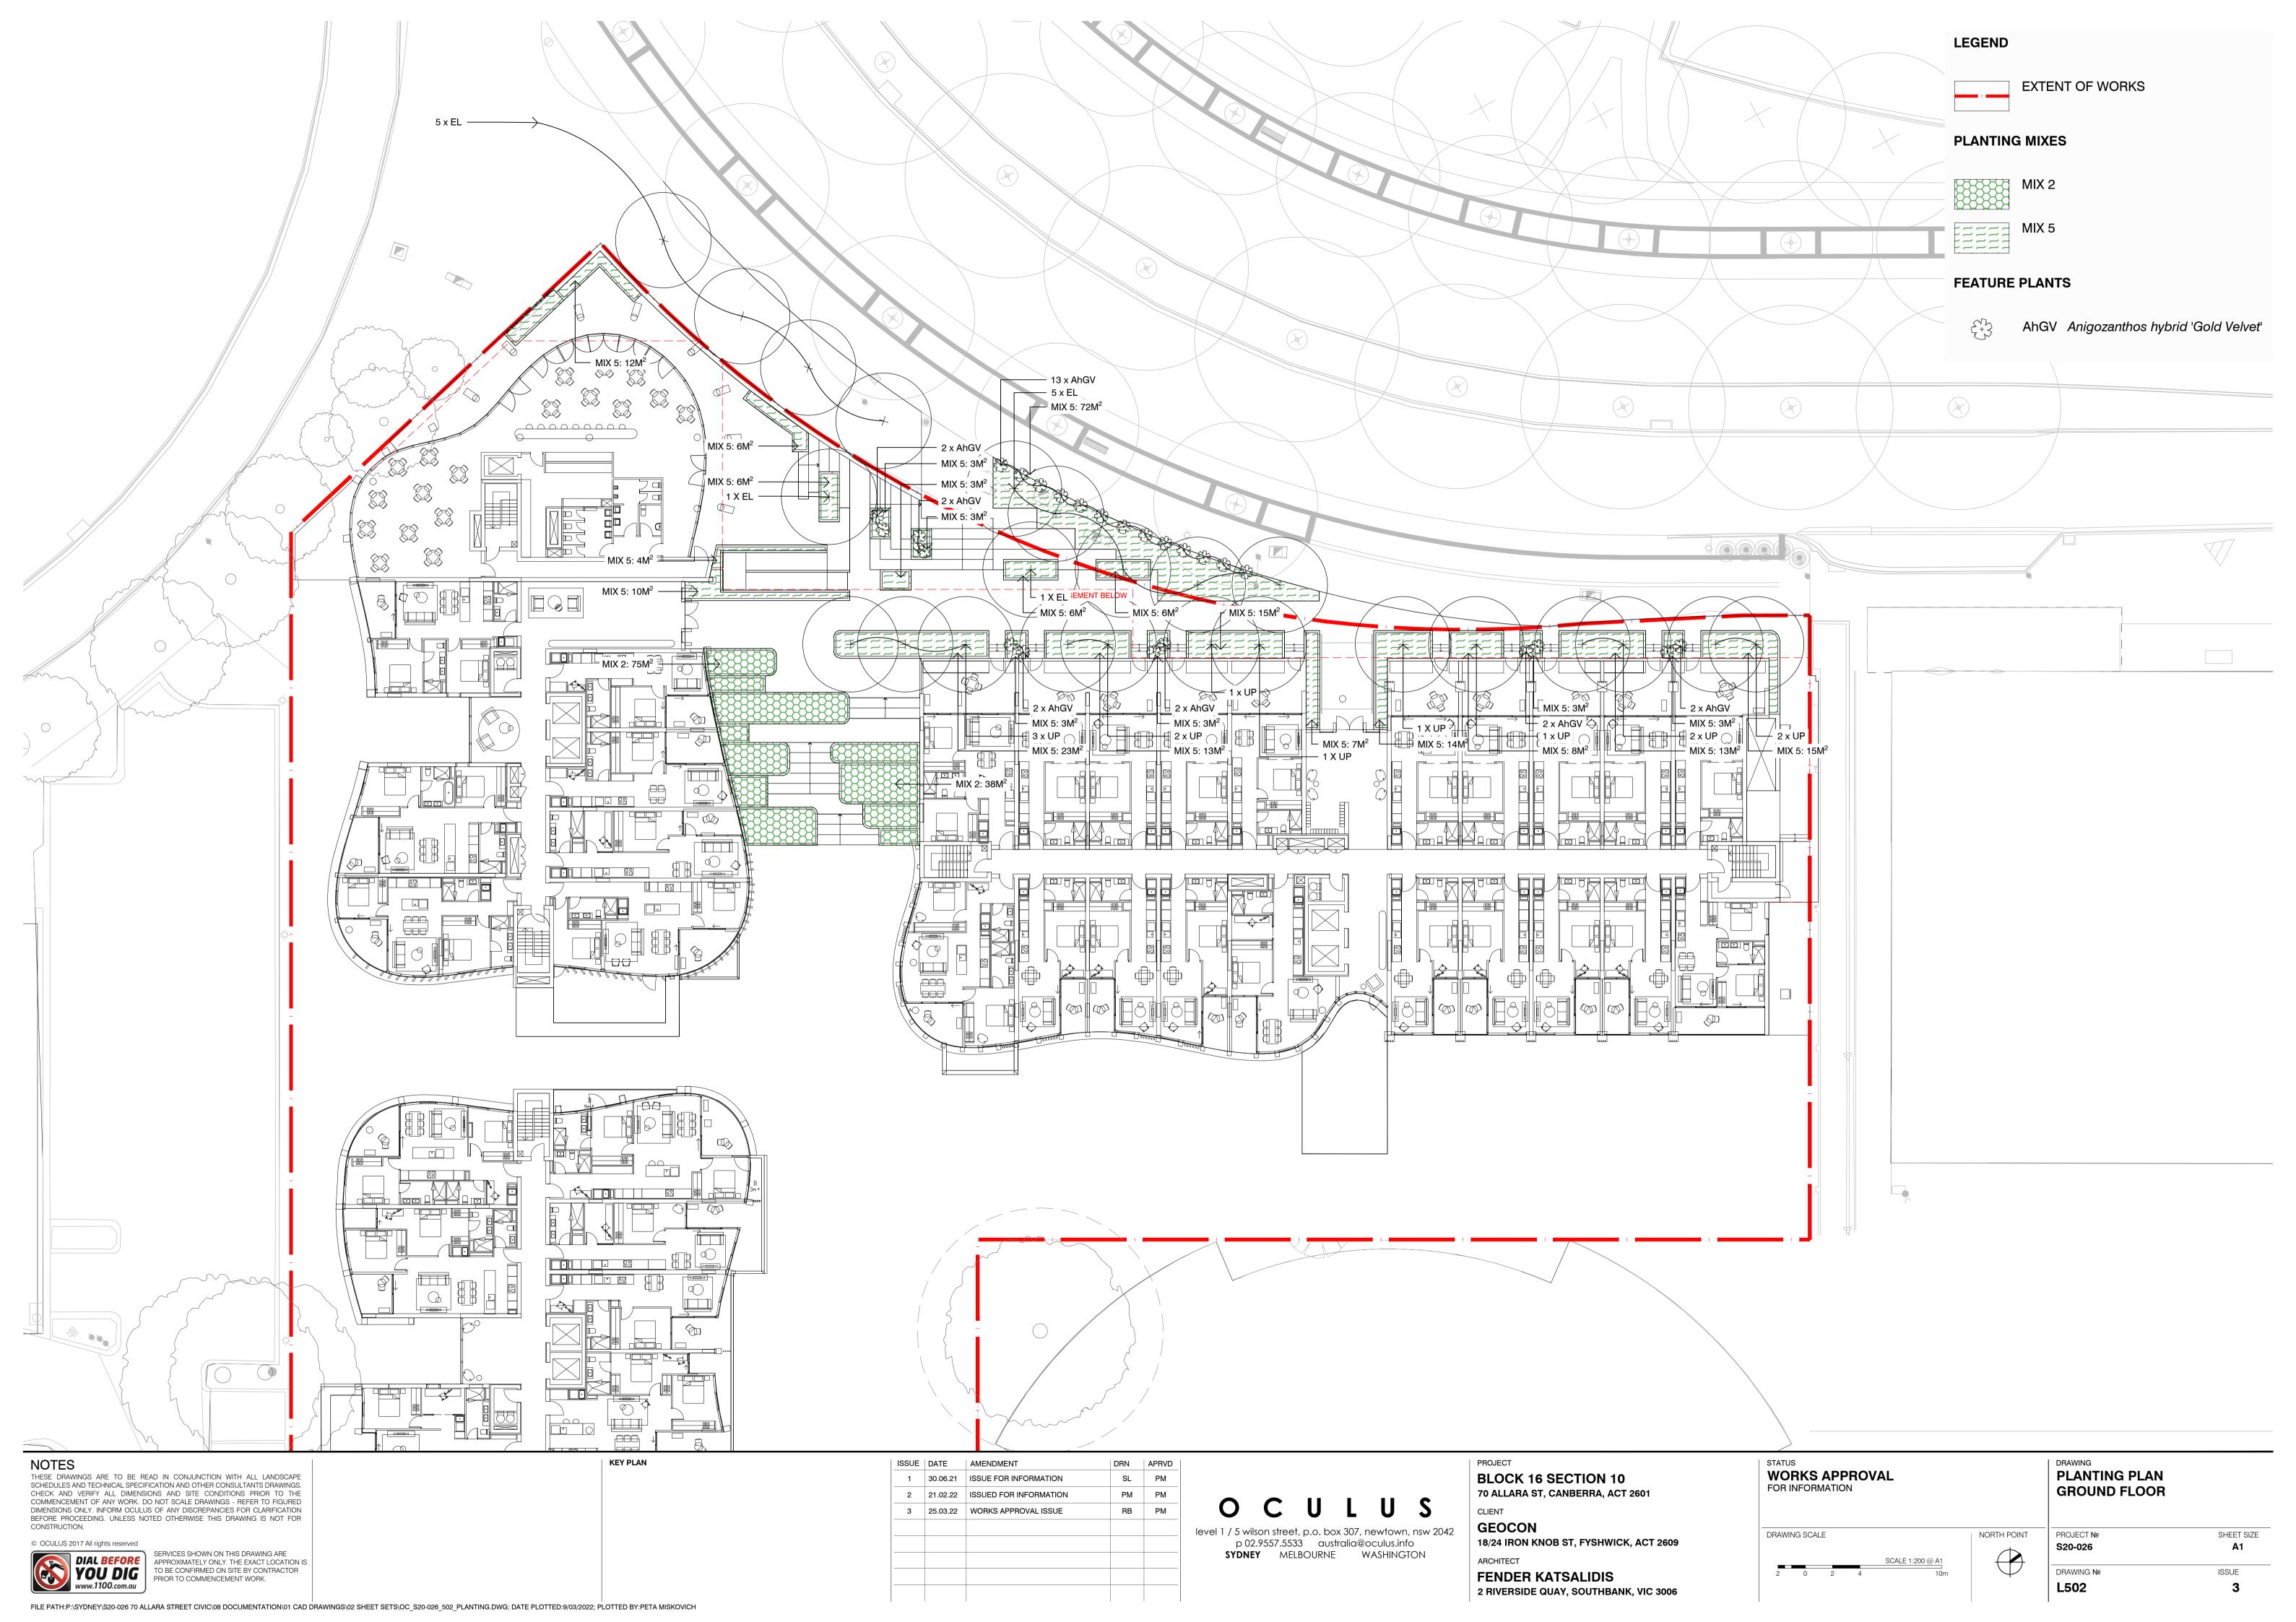

# PLANTING PALETTE

# PLANTING APPROACH

The proposed planting design looks to incorporate additional trees where possible to increase canopy cover and amenity. The proposed species look to provide seasonal change and colour. Trees have been utilised within the landscape to provide buffers between the adjoining properties and to delineate the landscape rooms.

Understorey planting and tree selection throughout the ground plane has been carefully selected based on the unique Canberran climate, and relative to the varying level of exposure to both wind and sun throughout the site.

| Lola  | Lomandra 'lanıka"                 | Lomandra Tanika            | 140mm    | 0.4      | 6          | 25%      | 296 |
|-------|-----------------------------------|----------------------------|----------|----------|------------|----------|-----|
|       |                                   |                            |          |          |            |          |     |
| CODE  | BOTANIC NAME                      | COMMON NAME                | POT SIZE | SPACING  | DENSITY/m2 | % IN MIX | QTY |
| MIX 5 |                                   |                            |          |          |            |          |     |
| AhGV  | Anigozanthos hybrid 'Gold Velvet' | Kangaroo Paw 'Gold Velvet' | 140mm    | As Shown | As Shown   |          | 25  |
| Chse  | Chrysocephalum semipapposum       | Clustered Everlasting      | 140mm    | 0.4      | 6          | 25%      | 381 |
| LoTa  | Lomandra 'Tanika'                 | Lomandra Tanika            | 140mm    | 0.4      | 6          | 25%      | 381 |
| Мура  | Myoporum parvifolium              | Creeping Boobialla         | 140mm    | 0.4      | 6          | 25%      | 381 |

KEY PLAN

| Posi  | Poa siberiana                          | Grey Tussock Grass     | 140mm    | 0.4     | 6          | 25%      | 381 |
|-------|----------------------------------------|------------------------|----------|---------|------------|----------|-----|
| CODE  | BOTANIC NAME                           | COMMON NAME            | POT SIZE | SPACING | DENSITY/m2 | % IN MIX | QTY |
| MIX 6 |                                        |                        |          |         |            |          |     |
| Paja  | Pandorea jasminoides                   | Bower of Beauty        | 140mm    | 0.4     | 6          | 50%      | 273 |
| Trja  | Trachelospermum jasminoides            | Star Jasmine           | 140mm    | 0.4     | 6          | 50%      | 273 |
|       |                                        |                        |          |         |            |          |     |
| CODE  | BOTANIC NAME                           | COMMON NAME            | POT SIZE | SPACING | DENSITY/m2 | % IN MIX | QTY |
| MIX 7 |                                        |                        |          |         |            |          |     |
| Bavi  | Baeckea virgata 'Dwarf'                | Dwarf Baeckea          | 140mm    | 0.4     | 6          | 14%      | 265 |
| RoBL  | Rosmarinus officicanalis 'Blue Lagoon' | Prostrate Rosemary     | 140mm    | 0.4     | 6          | 14%      | 265 |
| Trja  | Trachelospermum jasminoides            | Star Jasmine           | 140mm    | 0.4     | 6          | 14%      | 265 |
| Juco  | Juniperus conferta                     | Shore juniper          | 140mm    | 0.4     | 6          | 14%      | 265 |
| Fegl  | Festuca glauca                         | Blue Fescue            | 140mm    | 0.4     | 6          | 16%      | 303 |
| LoTa  | Lomandra 'Tanika'                      | Fine Leaf Lomandra     | 140mm    | 0.4     | 6          | 14%      | 265 |
| ArBS  | Ajuga reptans 'Black Scallop'          | Black Scalop Bugleweed | 140mm    | 0.4     | 6          | 14%      | 265 |
|       |                                        |                        |          |         |            |          |     |
| CODE  | BOTANIC NAME                           | COMMON NAME            | POT SIZE | SPACING | DENSITY/m2 | % IN MIX | QTY |
| MIX 8 |                                        |                        |          |         |            |          |     |
| Chse  | Chrysocephalum semipapposum            | Clustered Everlasting  | 140mm    | 0.4     | 6          | 25%      | 26  |
| Lebr  | Leucophyta brownii                     | Cushion Bush           | 140mm    | 0.4     | 6          | 25%      | 26  |
| Posi  | Poa siberiana                          | Grey Tussock Grass     | 140mm    | 0.4     | 6          | 25%      | 26  |
| Wefr  | Westringia fruticosa                   | Coastal Rosemary       | 140mm    | 0.5     | 4          | 25%      | 17  |