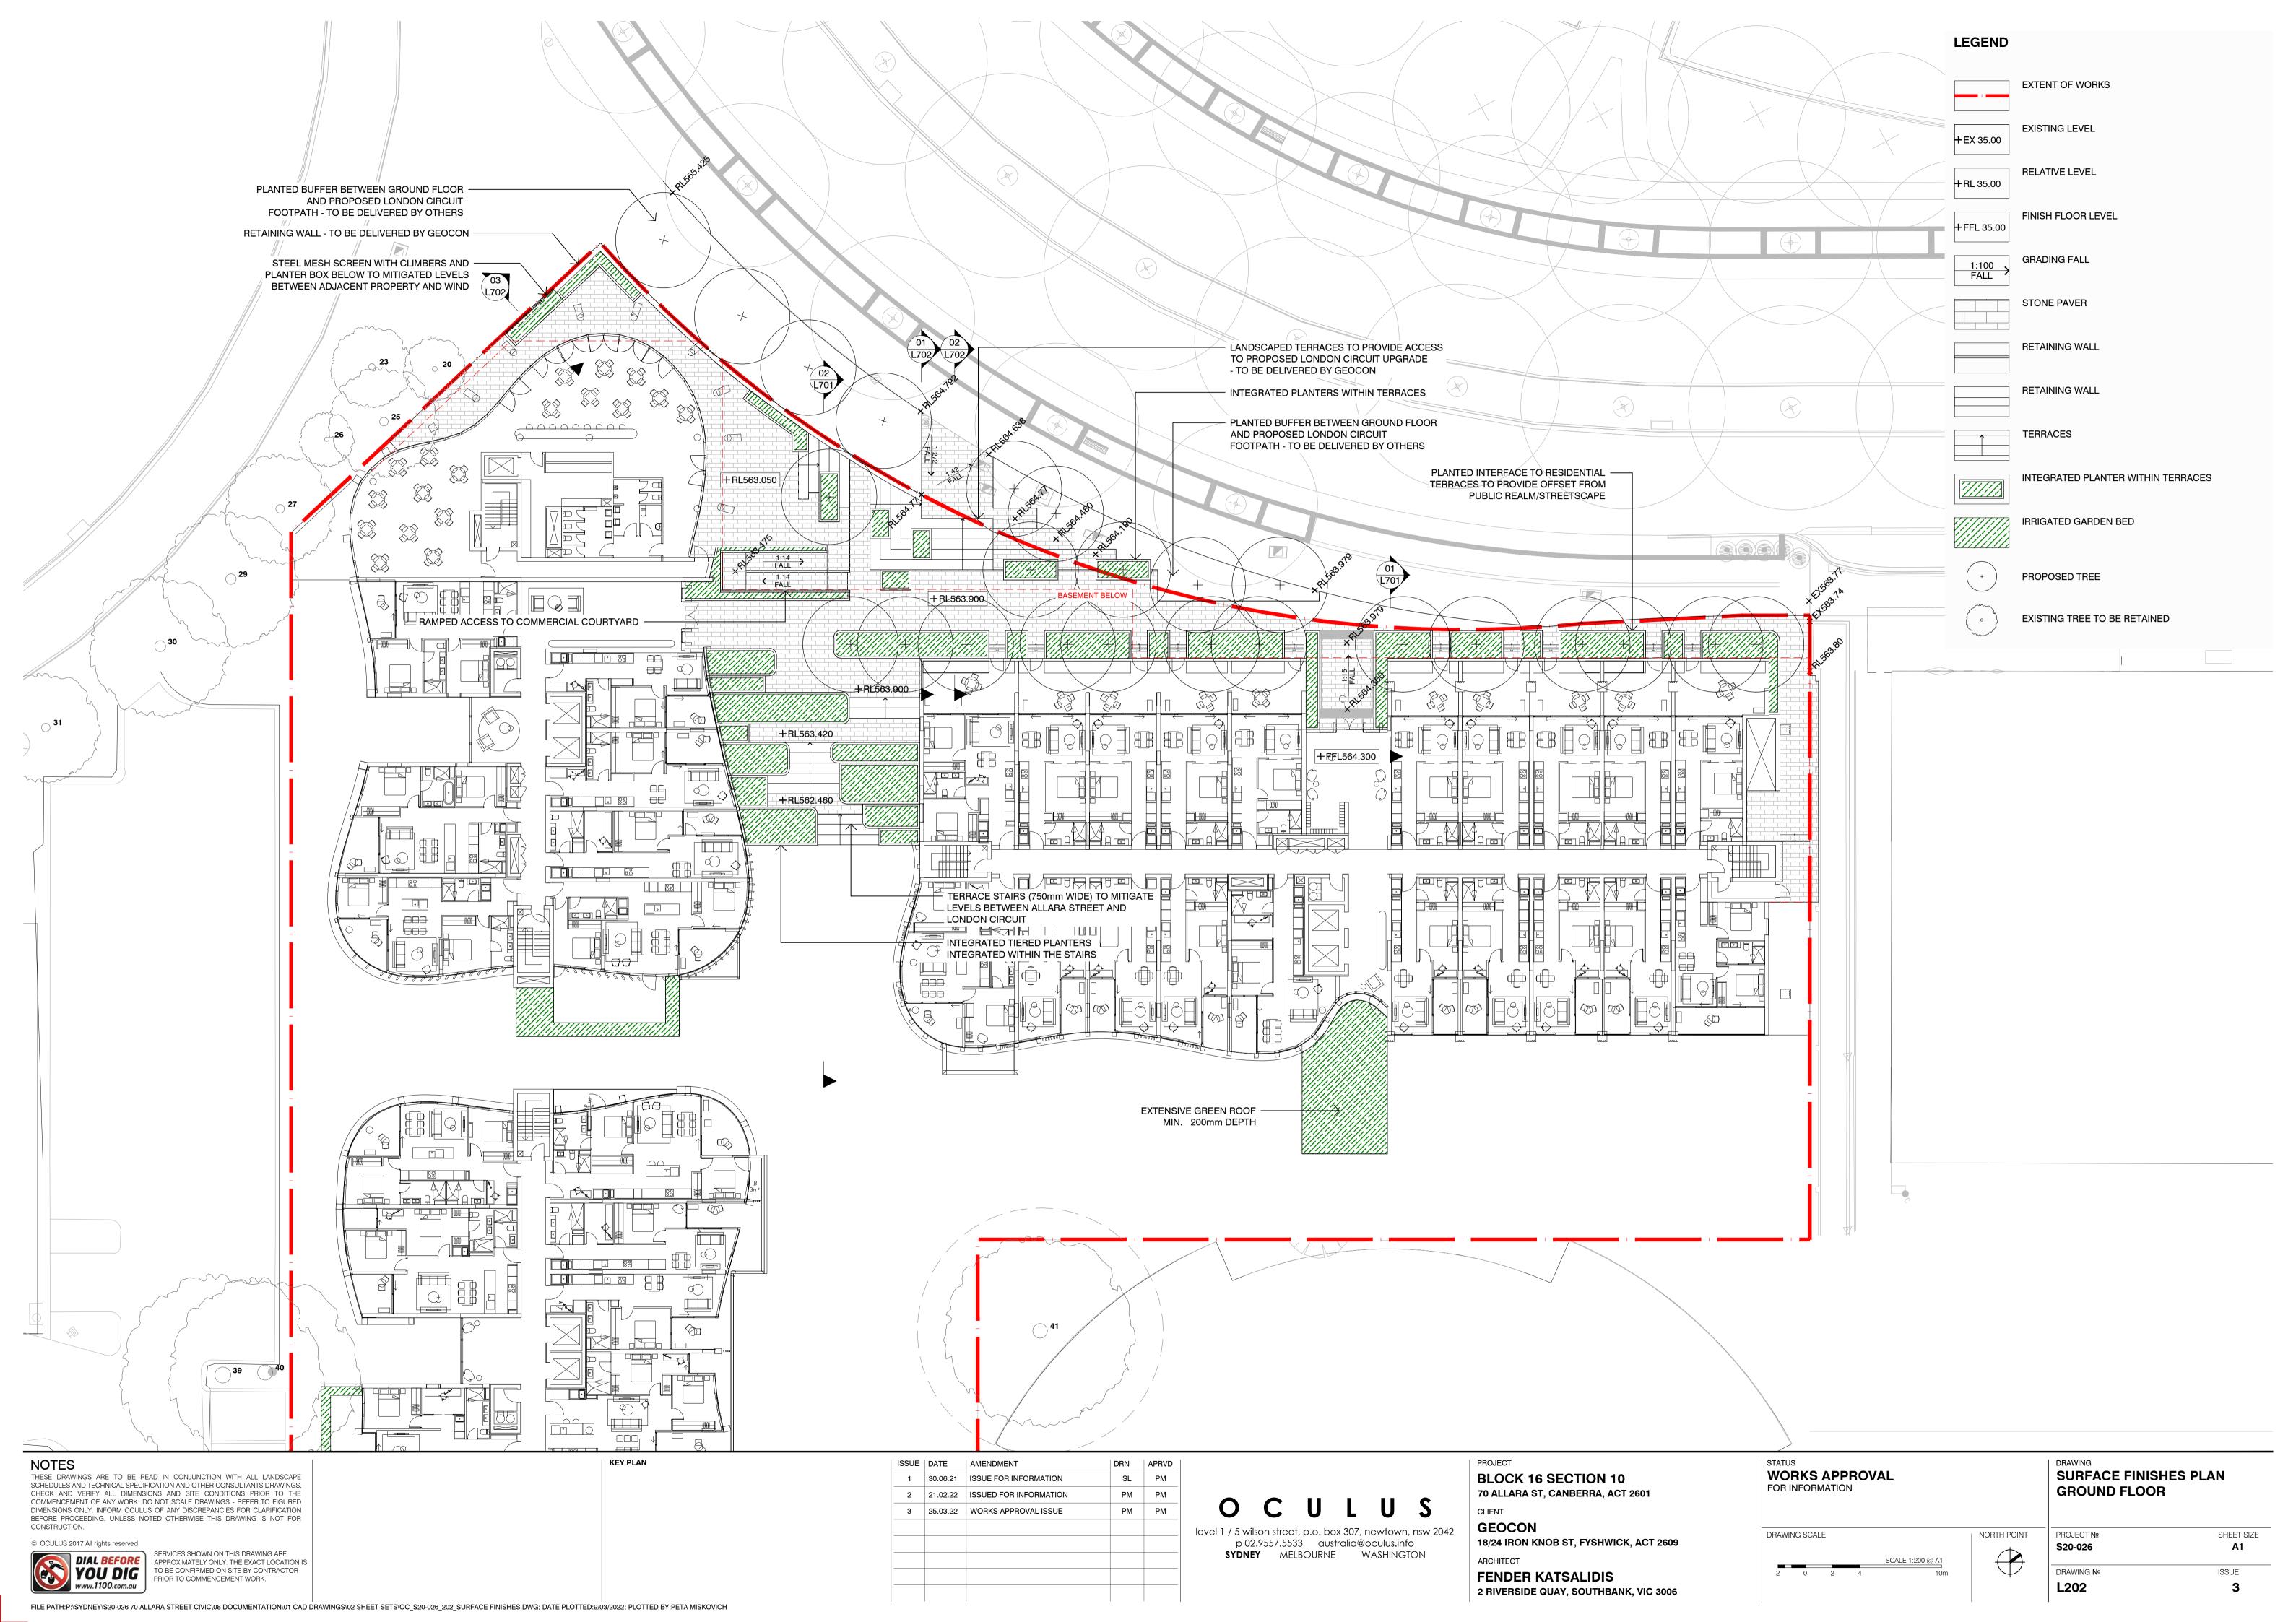

# **London Circuit (Ground Floor)**

The ground floor is characterised by commercial and residential use. The proposed landscape design plays an integral role in how the public and residents utilise the external space.

The interface with the residential tenancies includes a large planted buffer with understorey planting and trees. The trees and planting provide an informal screen that softens the interface between the public and private realm.

The use of planting as a screen and threshold extends to the entry of the green stairs, that mitigates the level transition between London Circuit and Allara Street. Planters are used to shelter the internal space. The main pedestrian entrance from London Circuit is slightly offset from the stair, so not to promote public access through the

Landscape terraces have been used to mitigate the proposed level change between the ground floor and the upgrade to London Circuit. The landscape terraces incorporate larger platforms for occupation and planters that are used to frame views into the site.

#### **Residential Amenity (Lower Ground)**

The series of spaces continues through to the residential amenity - creating a variety of landscape rooms for habitation.

#### **Green Stair**

- A landscape element bridging the civic landscape on London Circuit to the heart of the residential amenity.
- Planter beds mitigate the level change between the Lower Ground and Ground Floor with seating opportunities integrated within the terraces for moments of respite.
- Residents can find a quiet moment within the stair site and work in an intimate setting.

#### **Central Plaza & Outdoor Dining**

- A central space within the heart of the residential amenity area, which provides access to the internal amenity including gym and library.
- Raised planter beds with lush understorey planting and trees to assist in providing a variety of spaces for occupation.
- Timber seating elements integrated within planter bed
- External outdoor dining spaces encased with planting and pergolas to provide an intimate setting for residents to occupy and inhabit.

#### **Worker's Corner**

- An encased landscape room that incorporates a variety of customised timber seating and table opportunities for residential to work externally.
- Opportunities are for larger groups, or individuals, with access to power and USB outlets.

# **Outdoor Lounge**

- A dedicated space to allows for both large and intimate settings for residents.
- The space incorporates a large lawn area with 'playful' elements for residents to engage with whilst enjoying the external amenity.