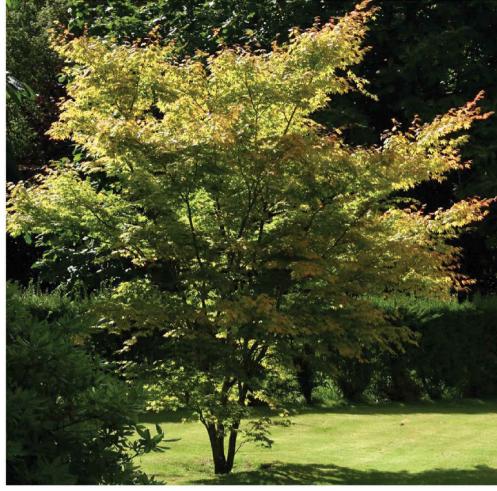

# **TREES**

Acer palmatum 'Senkaki' Coral Bark Maple

Betula pendula 'Moss White' Moss White Silver Birch

Eucalyptus leucoxylon 'Rosea' Red Yellow Flowering Gum

Eucalyptus sideroxylon Mugga Ironbark

Ulmus parvifolia 'Red Emperor' Chinese Elm 'Red Emperor'