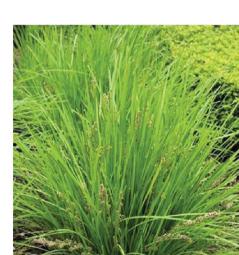

Olearia Iirata **Snowy Daisy Bush** 

Pandorea jasminoides **Bower of Beauty** 

Plectranthus parviflorus 'Blue Spires' Spur Flower

SHEET SIZE

Poa siberiana **Grey Tussock Grass** 

Trachelospermum jasminoides Star Jasmine