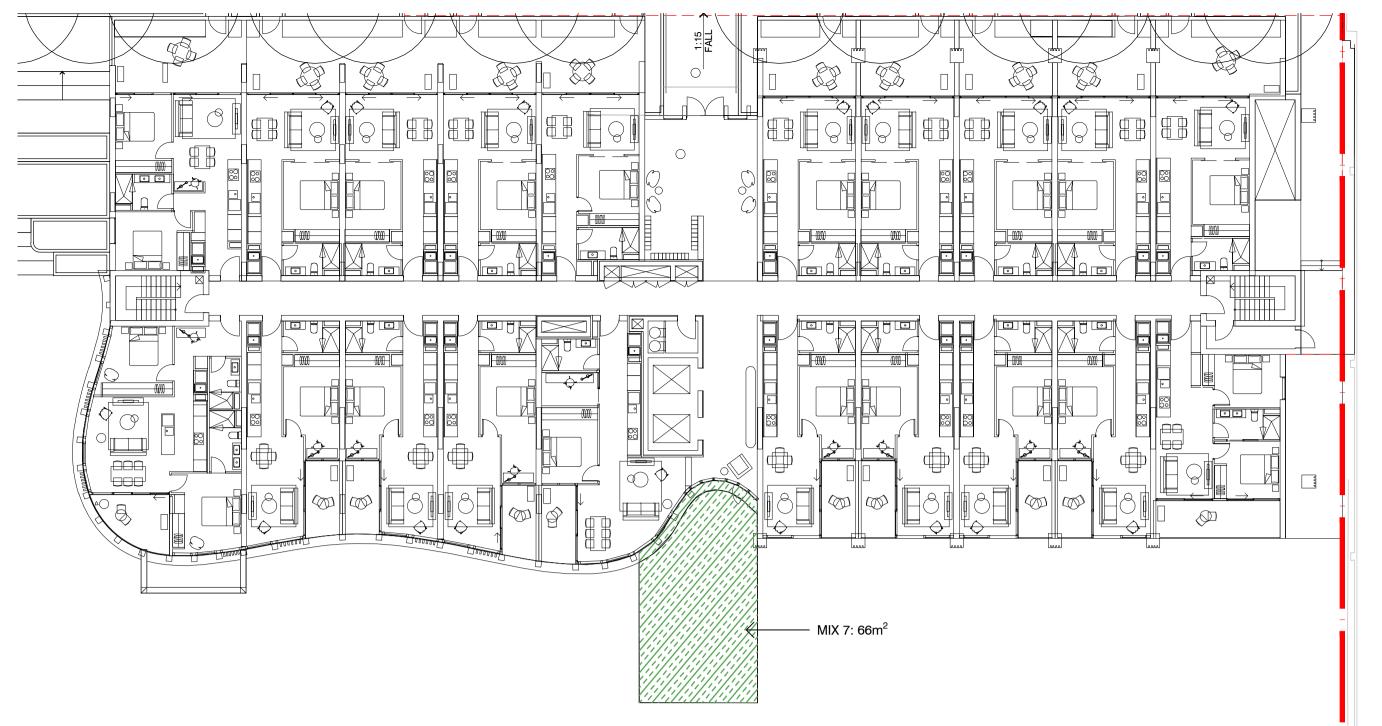

DRAWING SCALE

NORTH POINT

DRAWING
SURFACE FINISHES PLAN
LEVEL 07

PROJECT № SHEET SIZE
S20-026 A1

DRAWING № ISSUE

L210

01 PLANTING PLAN - BUILDING 2 - GROUND FLOOR SCALE 1:200 @ A1

02 PLANTING PLAN - BUILDING 3 - GROUND FLOOR SCALE 1:200 @ A1

**KEY PLAN** 

03 PLANTING PLAN - BUILDING 1 - GROUND FLOOR / SCALE 1:200 @ A1

04 PLANTING PLAN - BUILDING 1 - LEVEL 7 SCALE 1:200 @ A1

DRN APRVD

THESE DRAWINGS ARE TO BE READ IN CONJUNCTION WITH ALL LANDSCAPE SCHEDULES AND TECHNICAL SPECIFICATION AND OTHER CONSULTANTS DRAWINGS. CHECK AND VERIFY ALL DIMENSIONS AND SITE CONDITIONS PRIOR TO THE COMMENCEMENT OF ANY WORK. DO NOT SCALE DRAWINGS - REFER TO FIGURED DIMENSIONS ONLY. INFORM OCULUS OF ANY DISCREPANCIES FOR CLARIFICATION BEFORE PROCEEDING. UNLESS NOTED OTHERWISE THIS DRAWING IS NOT FOR