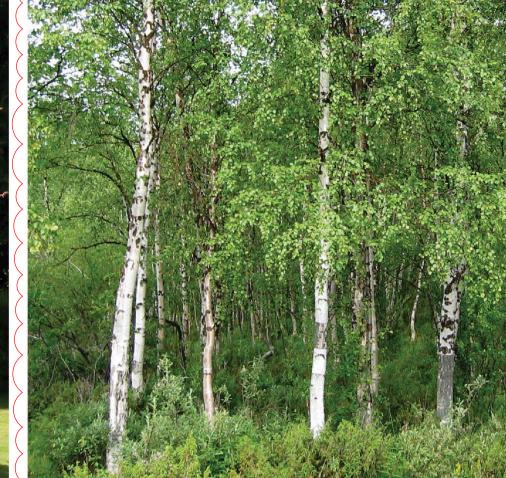

# **TREES**

Acer palmatum 'Senkaki' Coral Bark Maple

Betula pendula 'Moss White' Moss White Silver Birch

Eucalyptus leucoxylon 'Rosea' Red Yellow Flowering Gum

Eucalyptus sideroxylon Mugga Ironbark

Ulmus parvifolia 'Red Emperor' Chinese Elm 'Red Emperor'