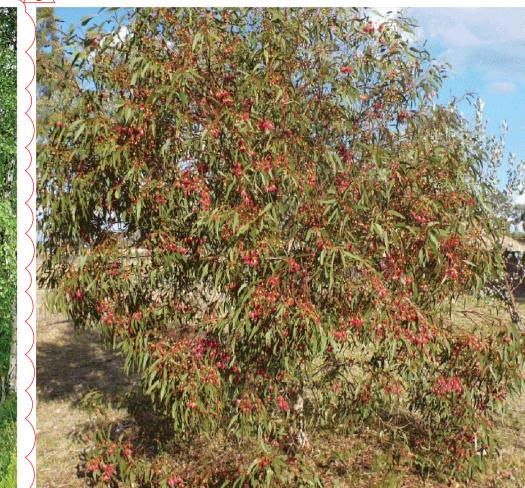

# **TREES**

Acer palmatum 'Senkaki' Coral Bark Maple

Betula pendula 'Moss White' Moss White Silver Birch

Eucalyptus leucoxylon 'Rosea' Red Yellow Flowering Gum

Eucalyptus sideroxylon Mugga Ironbark

Ulmus parvifolia 'Red Emperor' Chinese Elm 'Red Emperor'