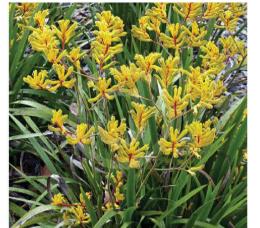

# SHRUBS & GROUND COVERS

Anigozanthos 'Yellow Gem' Kangaroo Paw Cultivar

Ajuga reptans 'Black Scallop' Carpet Bugle

Choysia ternata Mexican Orange Blossom

Chrysocephalum semipapposum Clustered Everlasting