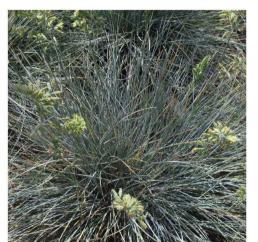

# SHRUBS & GROUND COVERS

Anigozanthos 'Yellow Gem' Kangaroo Paw Cultivar

Ajuga reptans 'Black Scallop' Carpet Bugle

Choysia ternata Mexican Orange Blossom

Chrysocephalum semipapposum Clustered Everlasting

Juniperus horizontalis 'Blue Rug' Juniperus Blue Rug

Kunzea ambigua White Kunzea

Lavandula angustifolia **English Lavender** 

Leucophyta brownii **Cushion Bush** 

Lomandra 'Tanika' Lomandra Tanika

Myoporium parvifolium Creeping Boobialla

Olearia Iirata **Snowy Daisy Bush** 

Pandorea jasminoides **Bower of Beauty** 

Plectranthus parviflorus 'Blue Spires' Spur Flower

SHEET SIZE

Poa siberiana **Grey Tussock Grass** 

Trachelospermum jasminoides Star Jasmine