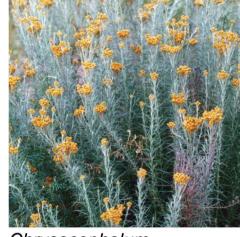

# SHRUBS & GROUND COVERS

Anigozanthos 'Yellow Gem' Kangaroo Paw Cultivar

Ajuga reptans 'Black Scallop' Carpet Bugle

Choysia ternata Mexican Orange Blossom

Chrysocephalum semipapposum Clustered Everlasting