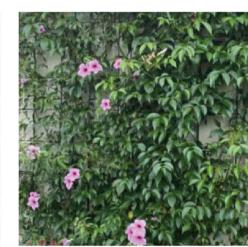

Olearia Iirata **Snowy Daisy Bush** 

Pandorea jasminoides **Bower of Beauty** 

Plectranthus parviflorus 'Blue Spires' Spur Flower

SHEET SIZE

Poa siberiana **Grey Tussock Grass** 

Trachelospermum jasminoides Star Jasmine