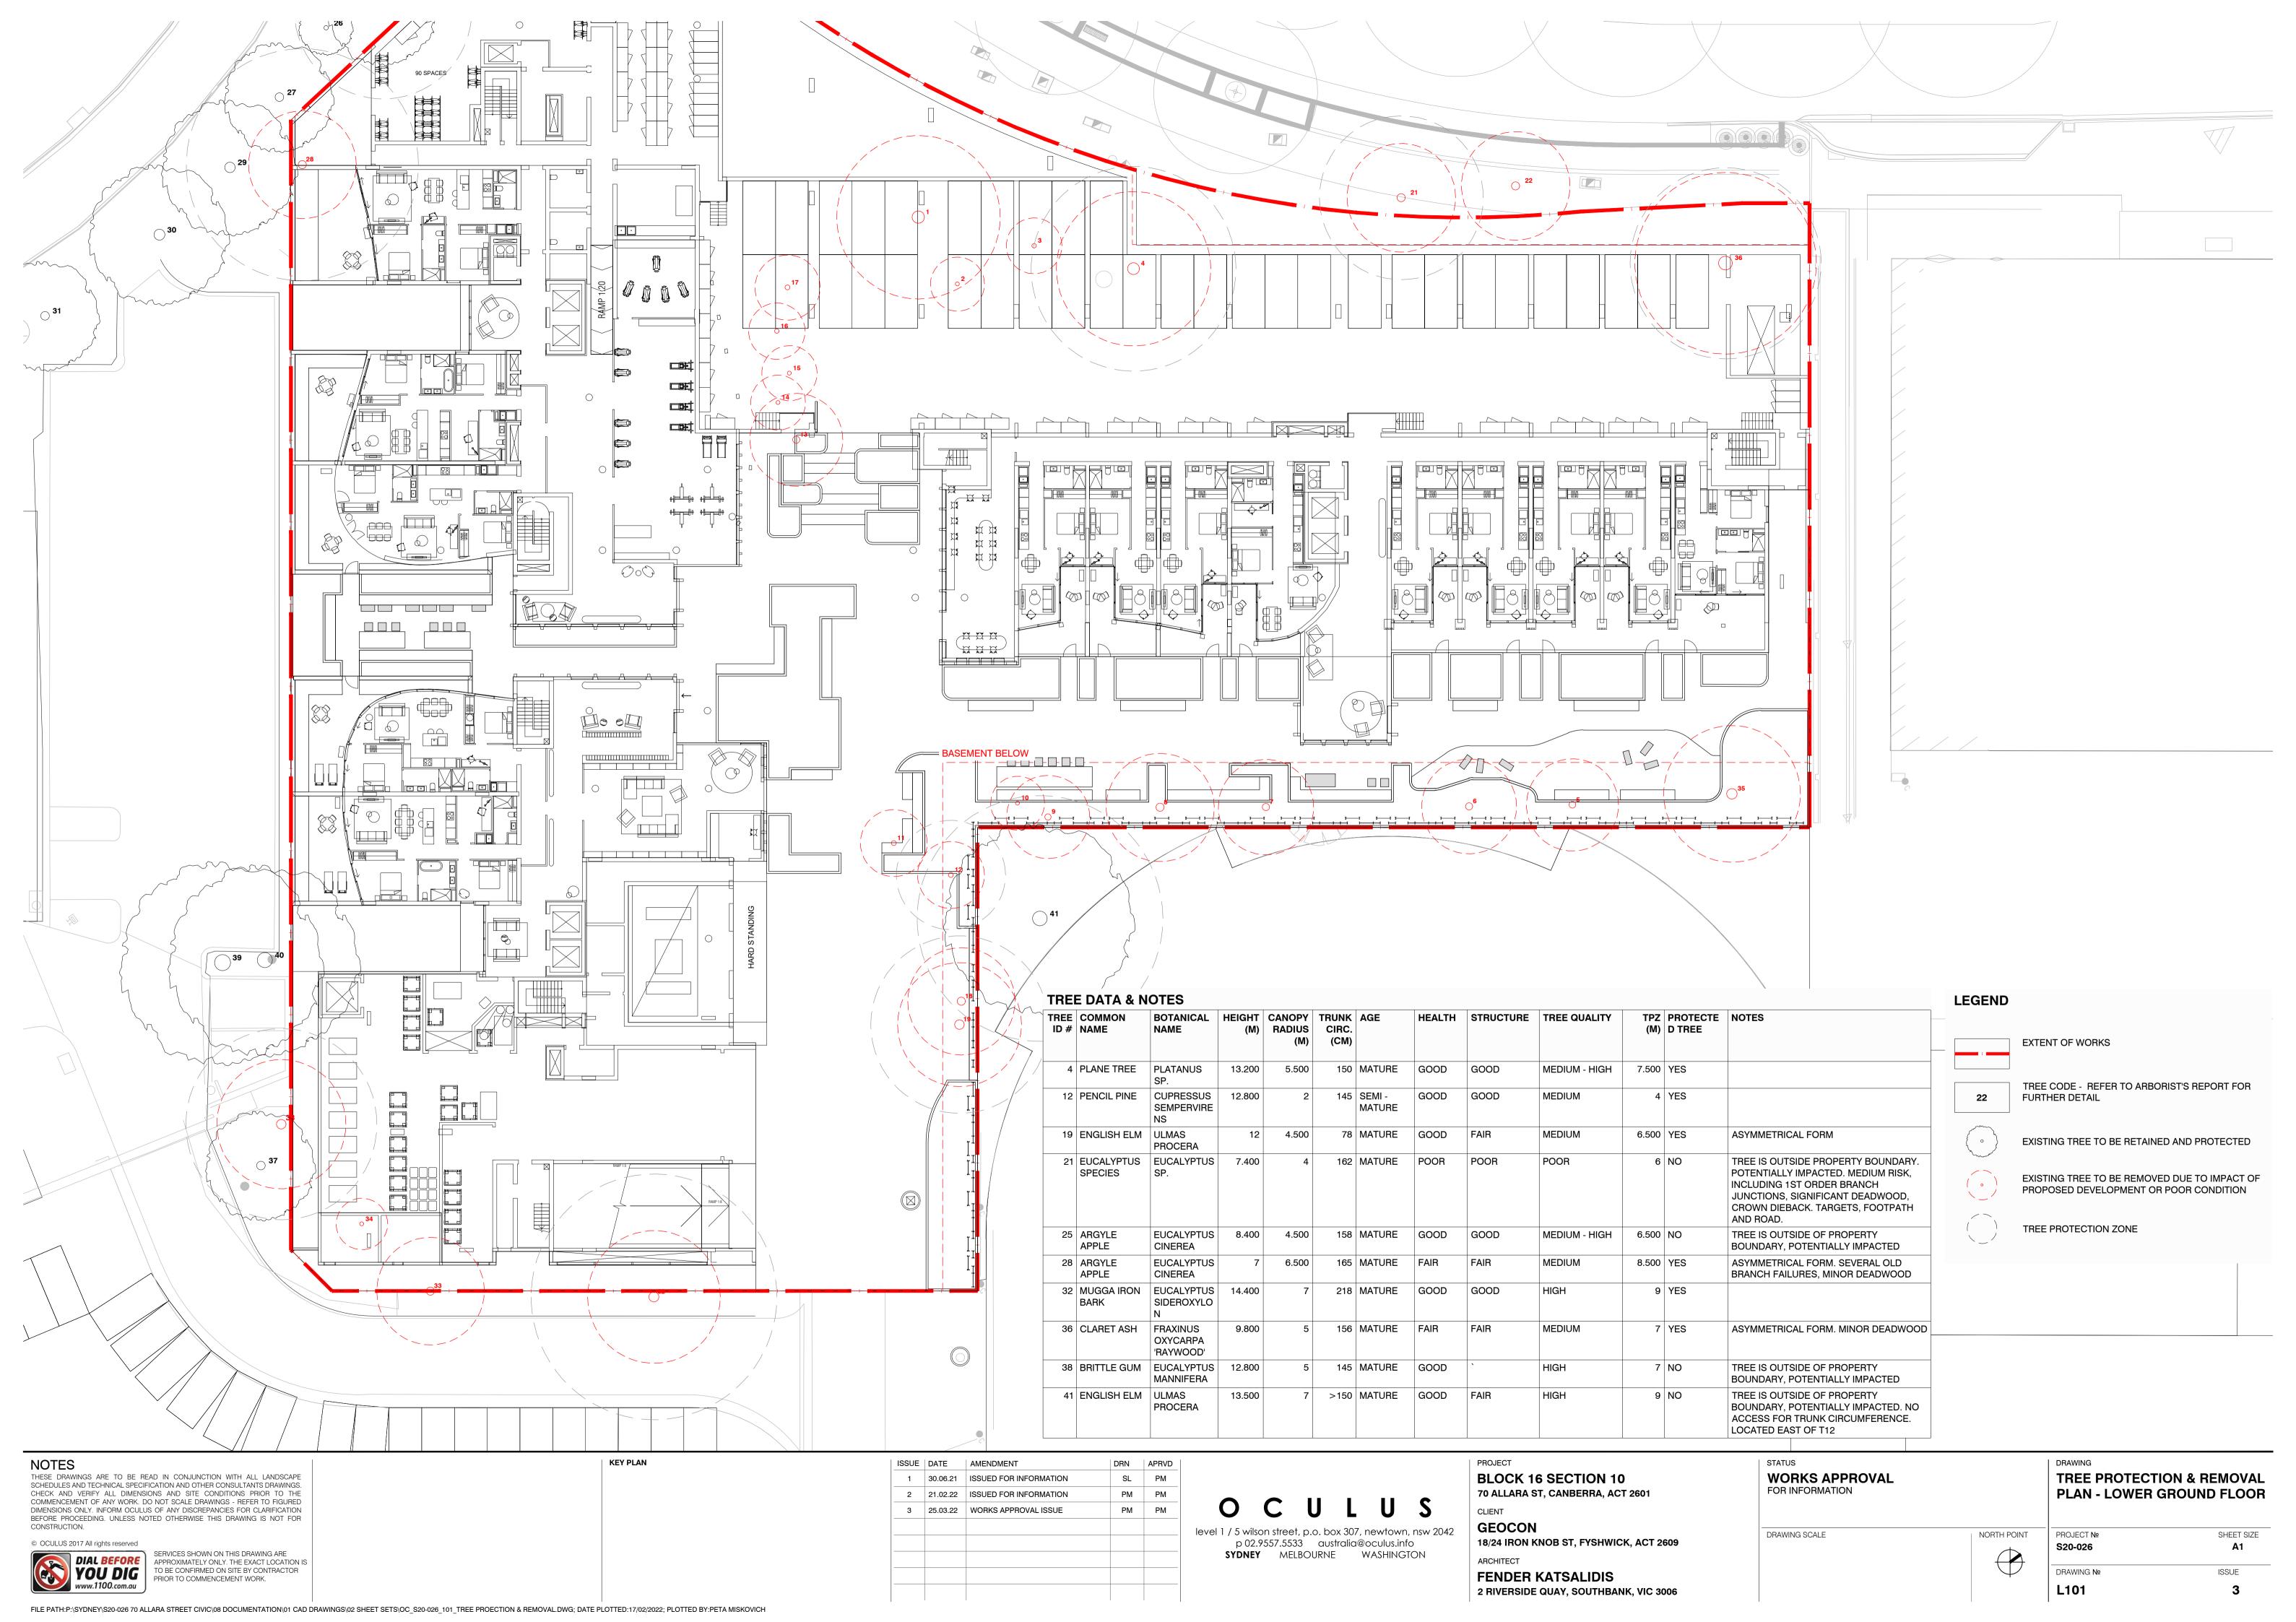

#### **Residential Amenity (Lower Ground)**

The series of spaces continues through to the residential amenity - creating a variety of landscape rooms for habitation.

#### **Green Stair**

- A landscape element bridging the civic landscape on London Circuit to the heart of the residential amenity.
- Planter beds mitigate the level change between the Lower Ground and Ground Floor with seating opportunities integrated within the terraces for moments of respite.
- Residents can find a quiet moment within the stair site and work in an intimate setting.

#### **Central Plaza & Outdoor Dining**

- A central space within the heart of the residential amenity area, which provides access to the internal amenity including gym and library.
- Raised planter beds with lush understorey planting and trees to assist in providing a variety of spaces for occupation.
- Timber seating elements integrated within planter bed
- External outdoor dining spaces encased with planting and pergolas to provide an intimate setting for residents to occupy and inhabit.

#### **Worker's Corner**

- An encased landscape room that incorporates a variety of customised timber seating and table opportunities for residential to work externally.
- Opportunities are for larger groups, or individuals, with access to power and USB outlets.

# **Outdoor Lounge**

- A dedicated space to allows for both large and intimate settings for residents.
- The space incorporates a large lawn area with 'playful' elements for residents to engage with whilst enjoying the external amenity.