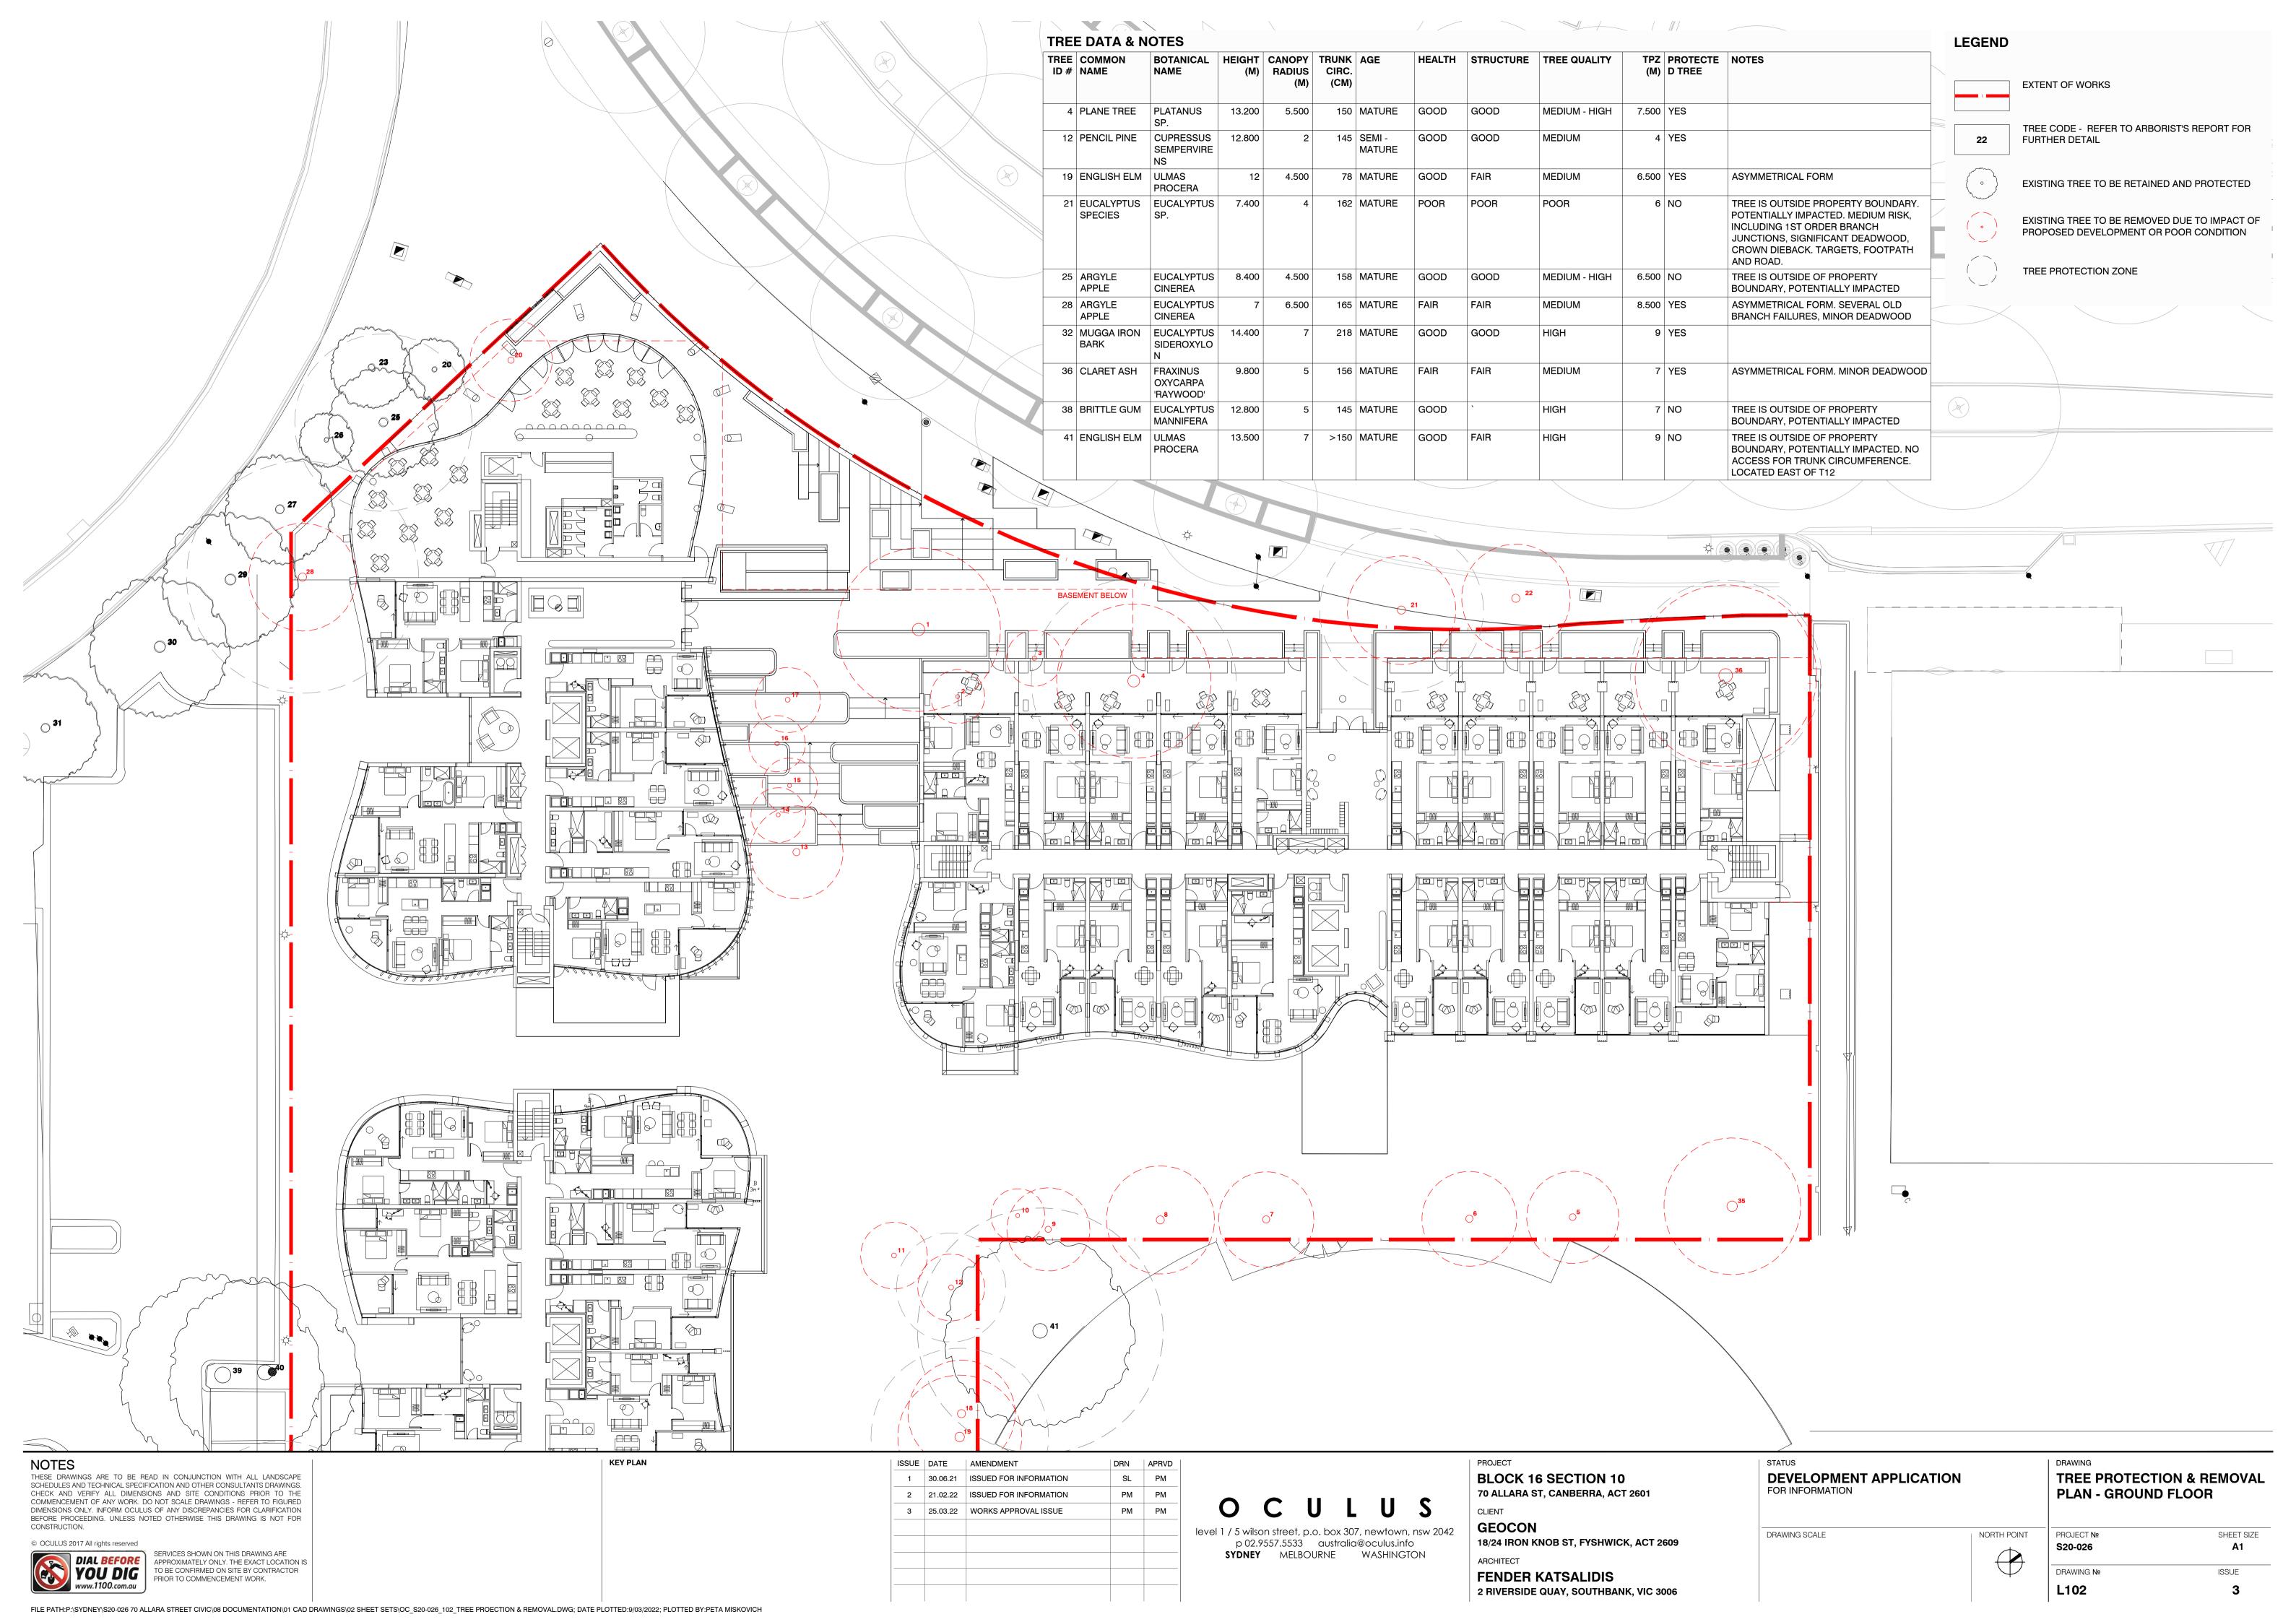

# **London Circuit (Ground Floor)**

The ground floor is characterised by commercial and residential use. The proposed landscape design plays an integral role in how the public and residents utilise the external space.

The interface with the residential tenancies includes a large planted buffer with understorey planting and trees. The trees and planting provide an informal screen that softens the interface between the public and private realm.

The use of planting as a screen and threshold extends to the entry of the green stairs, that mitigates the level transition between London Circuit and Allara Street. Planters are used to shelter the internal space. The main pedestrian entrance from London Circuit is slightly offset from the stair, so not to promote public access through the

Landscape terraces have been used to mitigate the proposed level change between the ground floor and the upgrade to London Circuit. The landscape terraces incorporate larger platforms for occupation and planters that are used to frame views into the site.