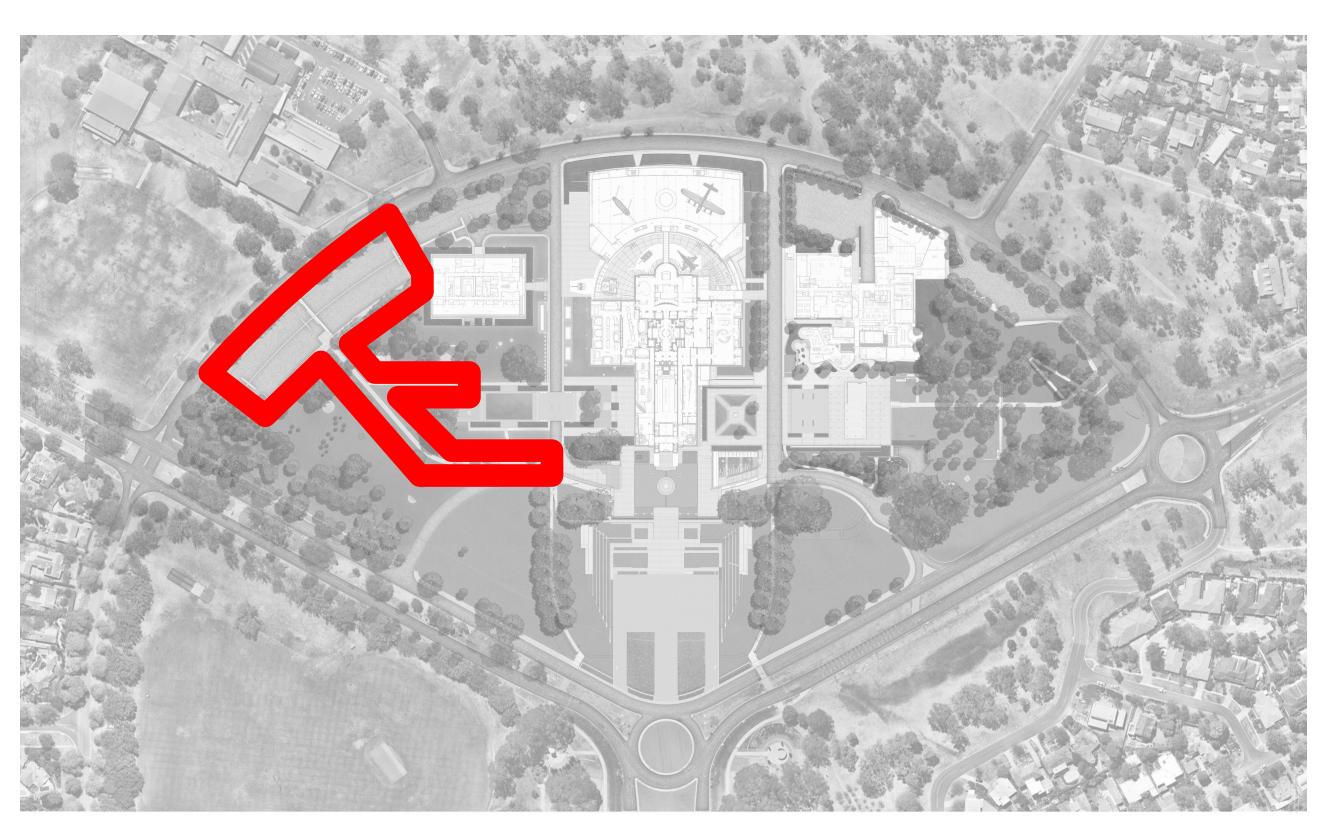

# Australian War Memorial Treloar Cres, Campbell ACT 2612

# LANDSCAPE DOCUMENTATION - WESTERN CARPARK

DRAWING LIST

PLOT STAMP DATE: 24/05/2022 10:52:36 am

| Drawing Number   | Drawing Title                      |
|------------------|------------------------------------|
| AWM-0277- L-8000 | Cover Sheet                        |
| AWM-0277- L-8001 | Legend & Landscape Schedule        |
| AWM-0277- L-8100 | Demolition Plan - Carpark          |
| AWM-0277- L-8150 | Demolition Plan - Pathway          |
| AWM-0277- L-8200 | General Arrangement - Carpark      |
| AWM-0277- L-8220 | Western Carpark Entry Detail Plan  |
| AWM-0277- L-8250 | General Arrangement - Pathway      |
| AWM-0277- L-8500 | Planting Plan                      |
| AWM-0277- L-8600 | Western Carpark Sections - Sheet 1 |
| AWM-0277- L-8601 | Western Carpark Sections - Sheet 2 |
| AWM-0277- L-8800 | Details - Sheet 1                  |
| AWM-0277- L-8820 | Details- Softworks                 |
|                  |                                    |