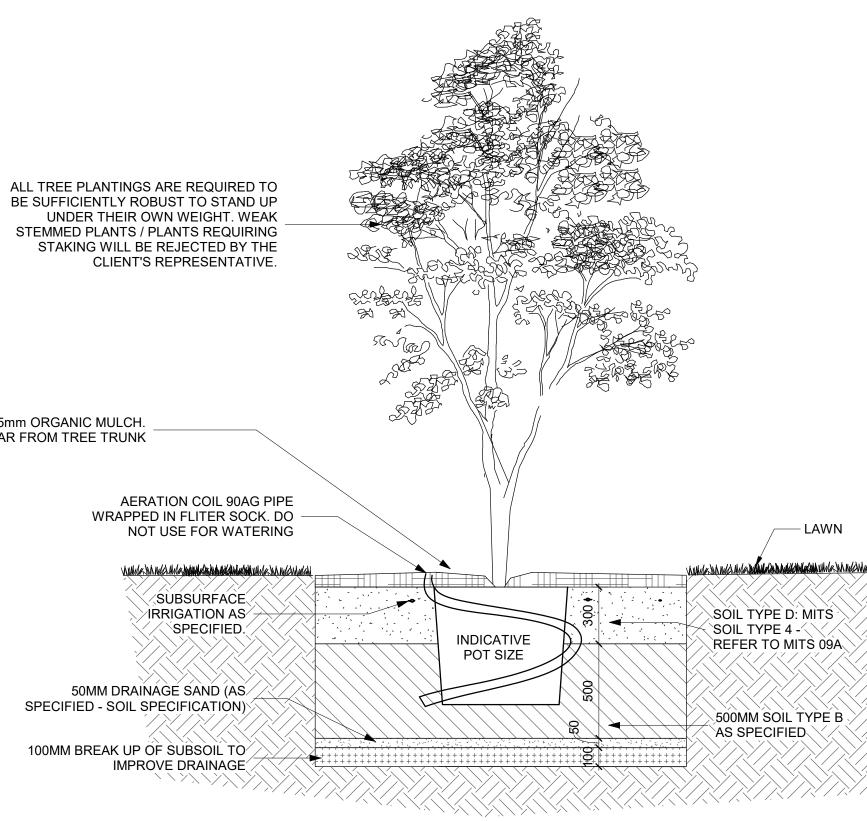

# **DRAFT NOT FOR CONSTRUCTION**

| Details - Sl    | heet 1          |       |
|-----------------|-----------------|-------|
| DRAWN AR        | CHECKED MH      | SCALE |
| DATE 25.05.2022 | DATE 25.05.2022 | indic |
| PROJECT STATUS  | REVISION        |       |
| FOR NCA APPL    | ICATION         | 25.0  |
| DISCIPLINE      |                 |       |
| PUBLIC DOMA     | IN / LANDSCAPE  |       |
| DRAWING NO.     |                 |       |
| AWM-0277-DD-    | -L-8800         |       |