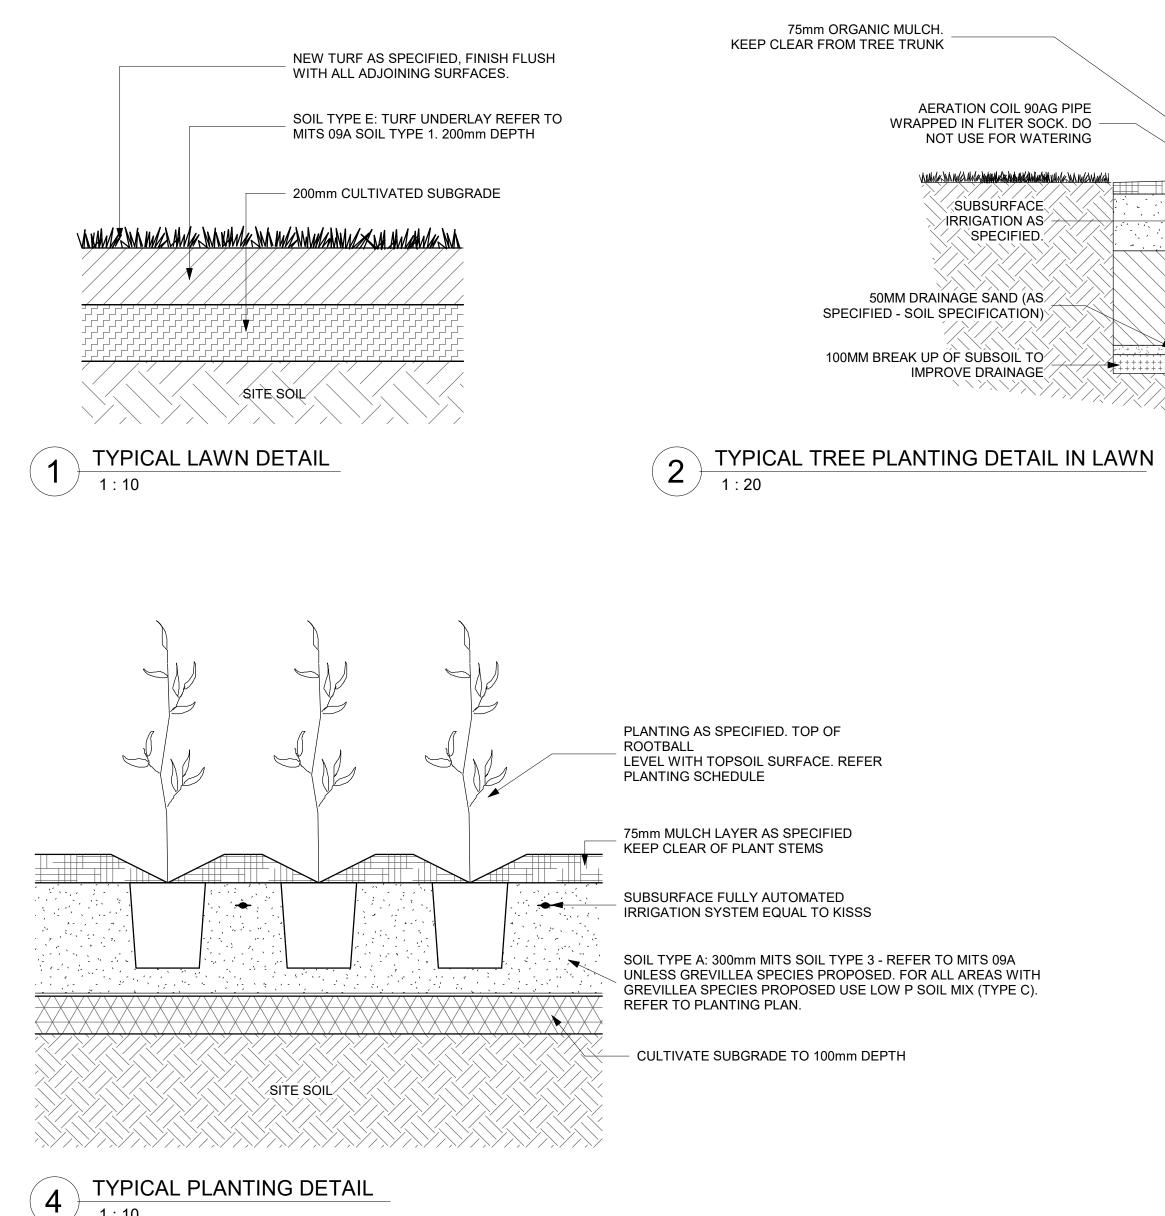

# **DRAFT NOT FOR CONSTRUCTION**

| Details - Sl    | heet 1          |       |
|-----------------|-----------------|-------|
| DRAWN AR        | CHECKED MH      | SCALE |
| DATE 25.05.2022 | DATE 25.05.2022 | indic |
| PROJECT STATUS  | REVISION        |       |
| FOR NCA APPL    | ICATION         | 25.0  |
| DISCIPLINE      |                 |       |
| PUBLIC DOMA     | IN / LANDSCAPE  |       |
| DRAWING NO.     |                 |       |
| AWM-0277-DD-    | -L-8800         |       |