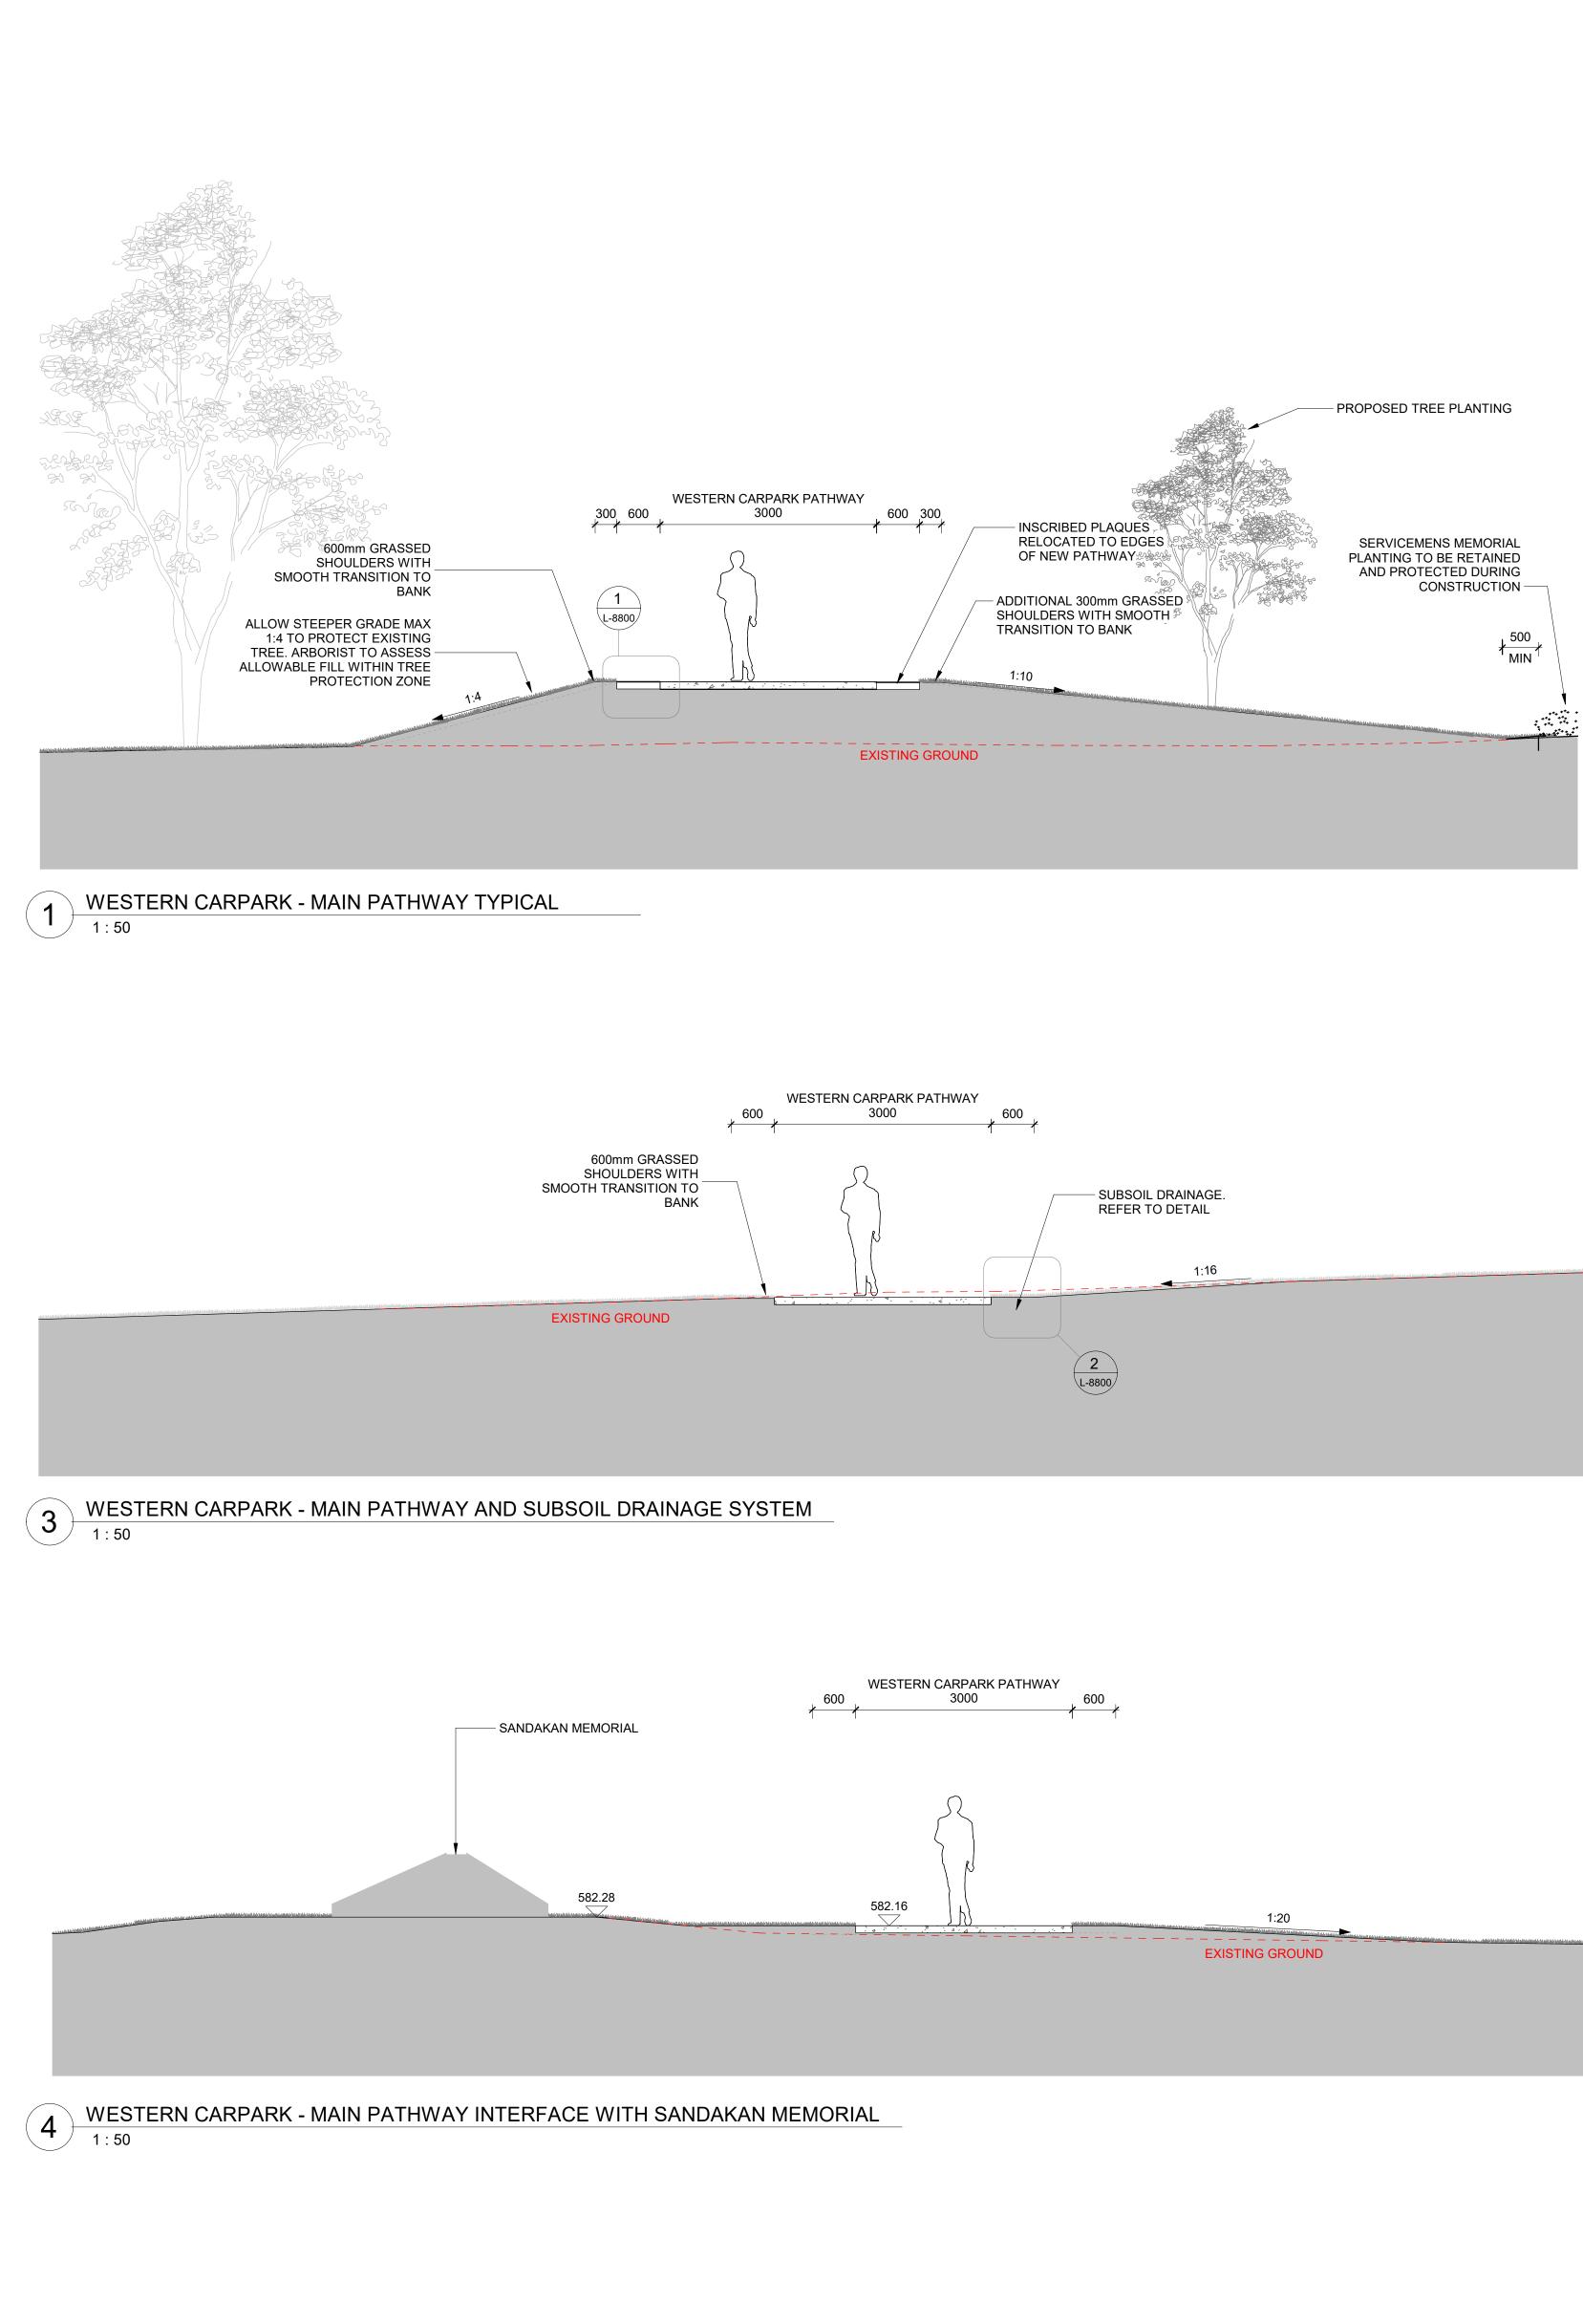

# **DRAFT NOT FOR CONSTRUCTION**

| Details - Sl    | heet 1          |       |
|-----------------|-----------------|-------|
| DRAWN AR        | CHECKED MH      | SCALE |
| DATE 25.05.2022 | DATE 25.05.2022 | indic |
| PROJECT STATUS  | REVISION        |       |
| FOR NCA APPL    | ICATION         | 25.0  |
| DISCIPLINE      |                 |       |
| PUBLIC DOMA     | IN / LANDSCAPE  |       |
| DRAWING NO.     |                 |       |
| AWM-0277-DD-    | -L-8800         |       |