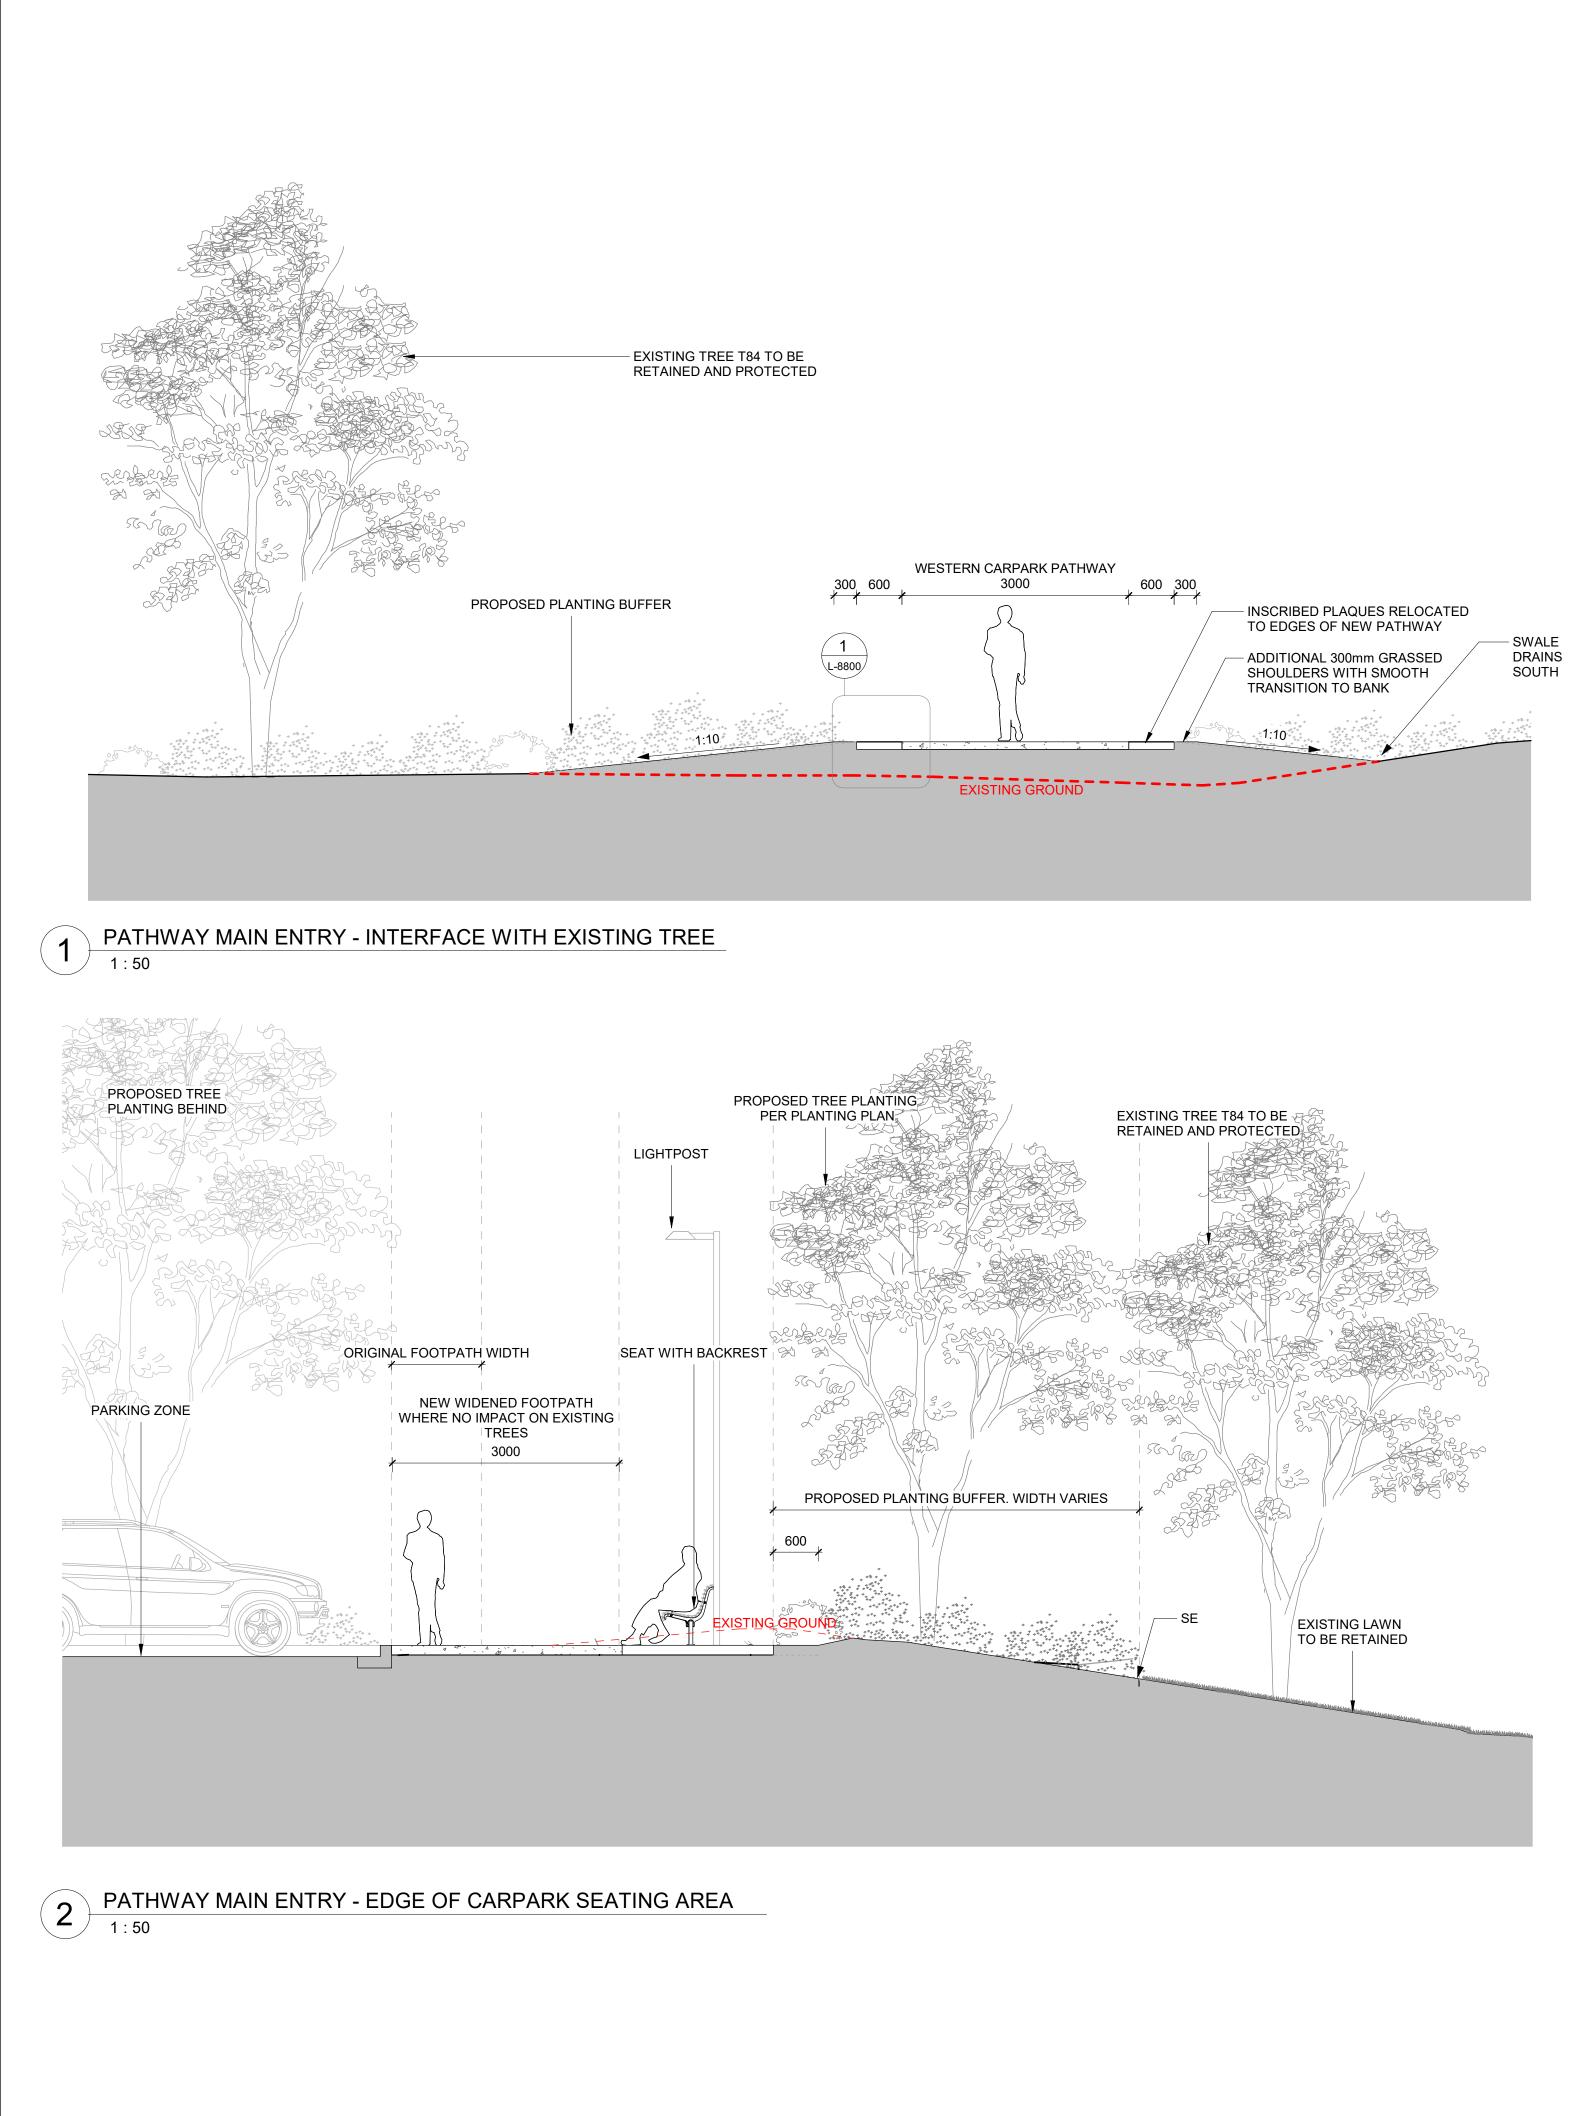

# **DRAFT NOT FOR CONSTRUCTION**

PUBLIC DOMAIN / LANDSCAPE DRAWING NO. AWM-0277-DD-L-8200

DISCIPLINE

PATHWAY ENTRY DETAIL  $\left(1\right)$ 

PLOT STAMP DATE: 24/05/2022 10:54:02 am

PUBLIC DOMAIN / LANDSCAPE

AWM-0277-DD-L-8500

DRAWING NO.

PLOT STAMP DATE: 24/05/2022 10:55:09 am

3 PATHWAY MAIN ENTRY - EDGE OF CARPARK WITH PLANTING BUFFER 1:50