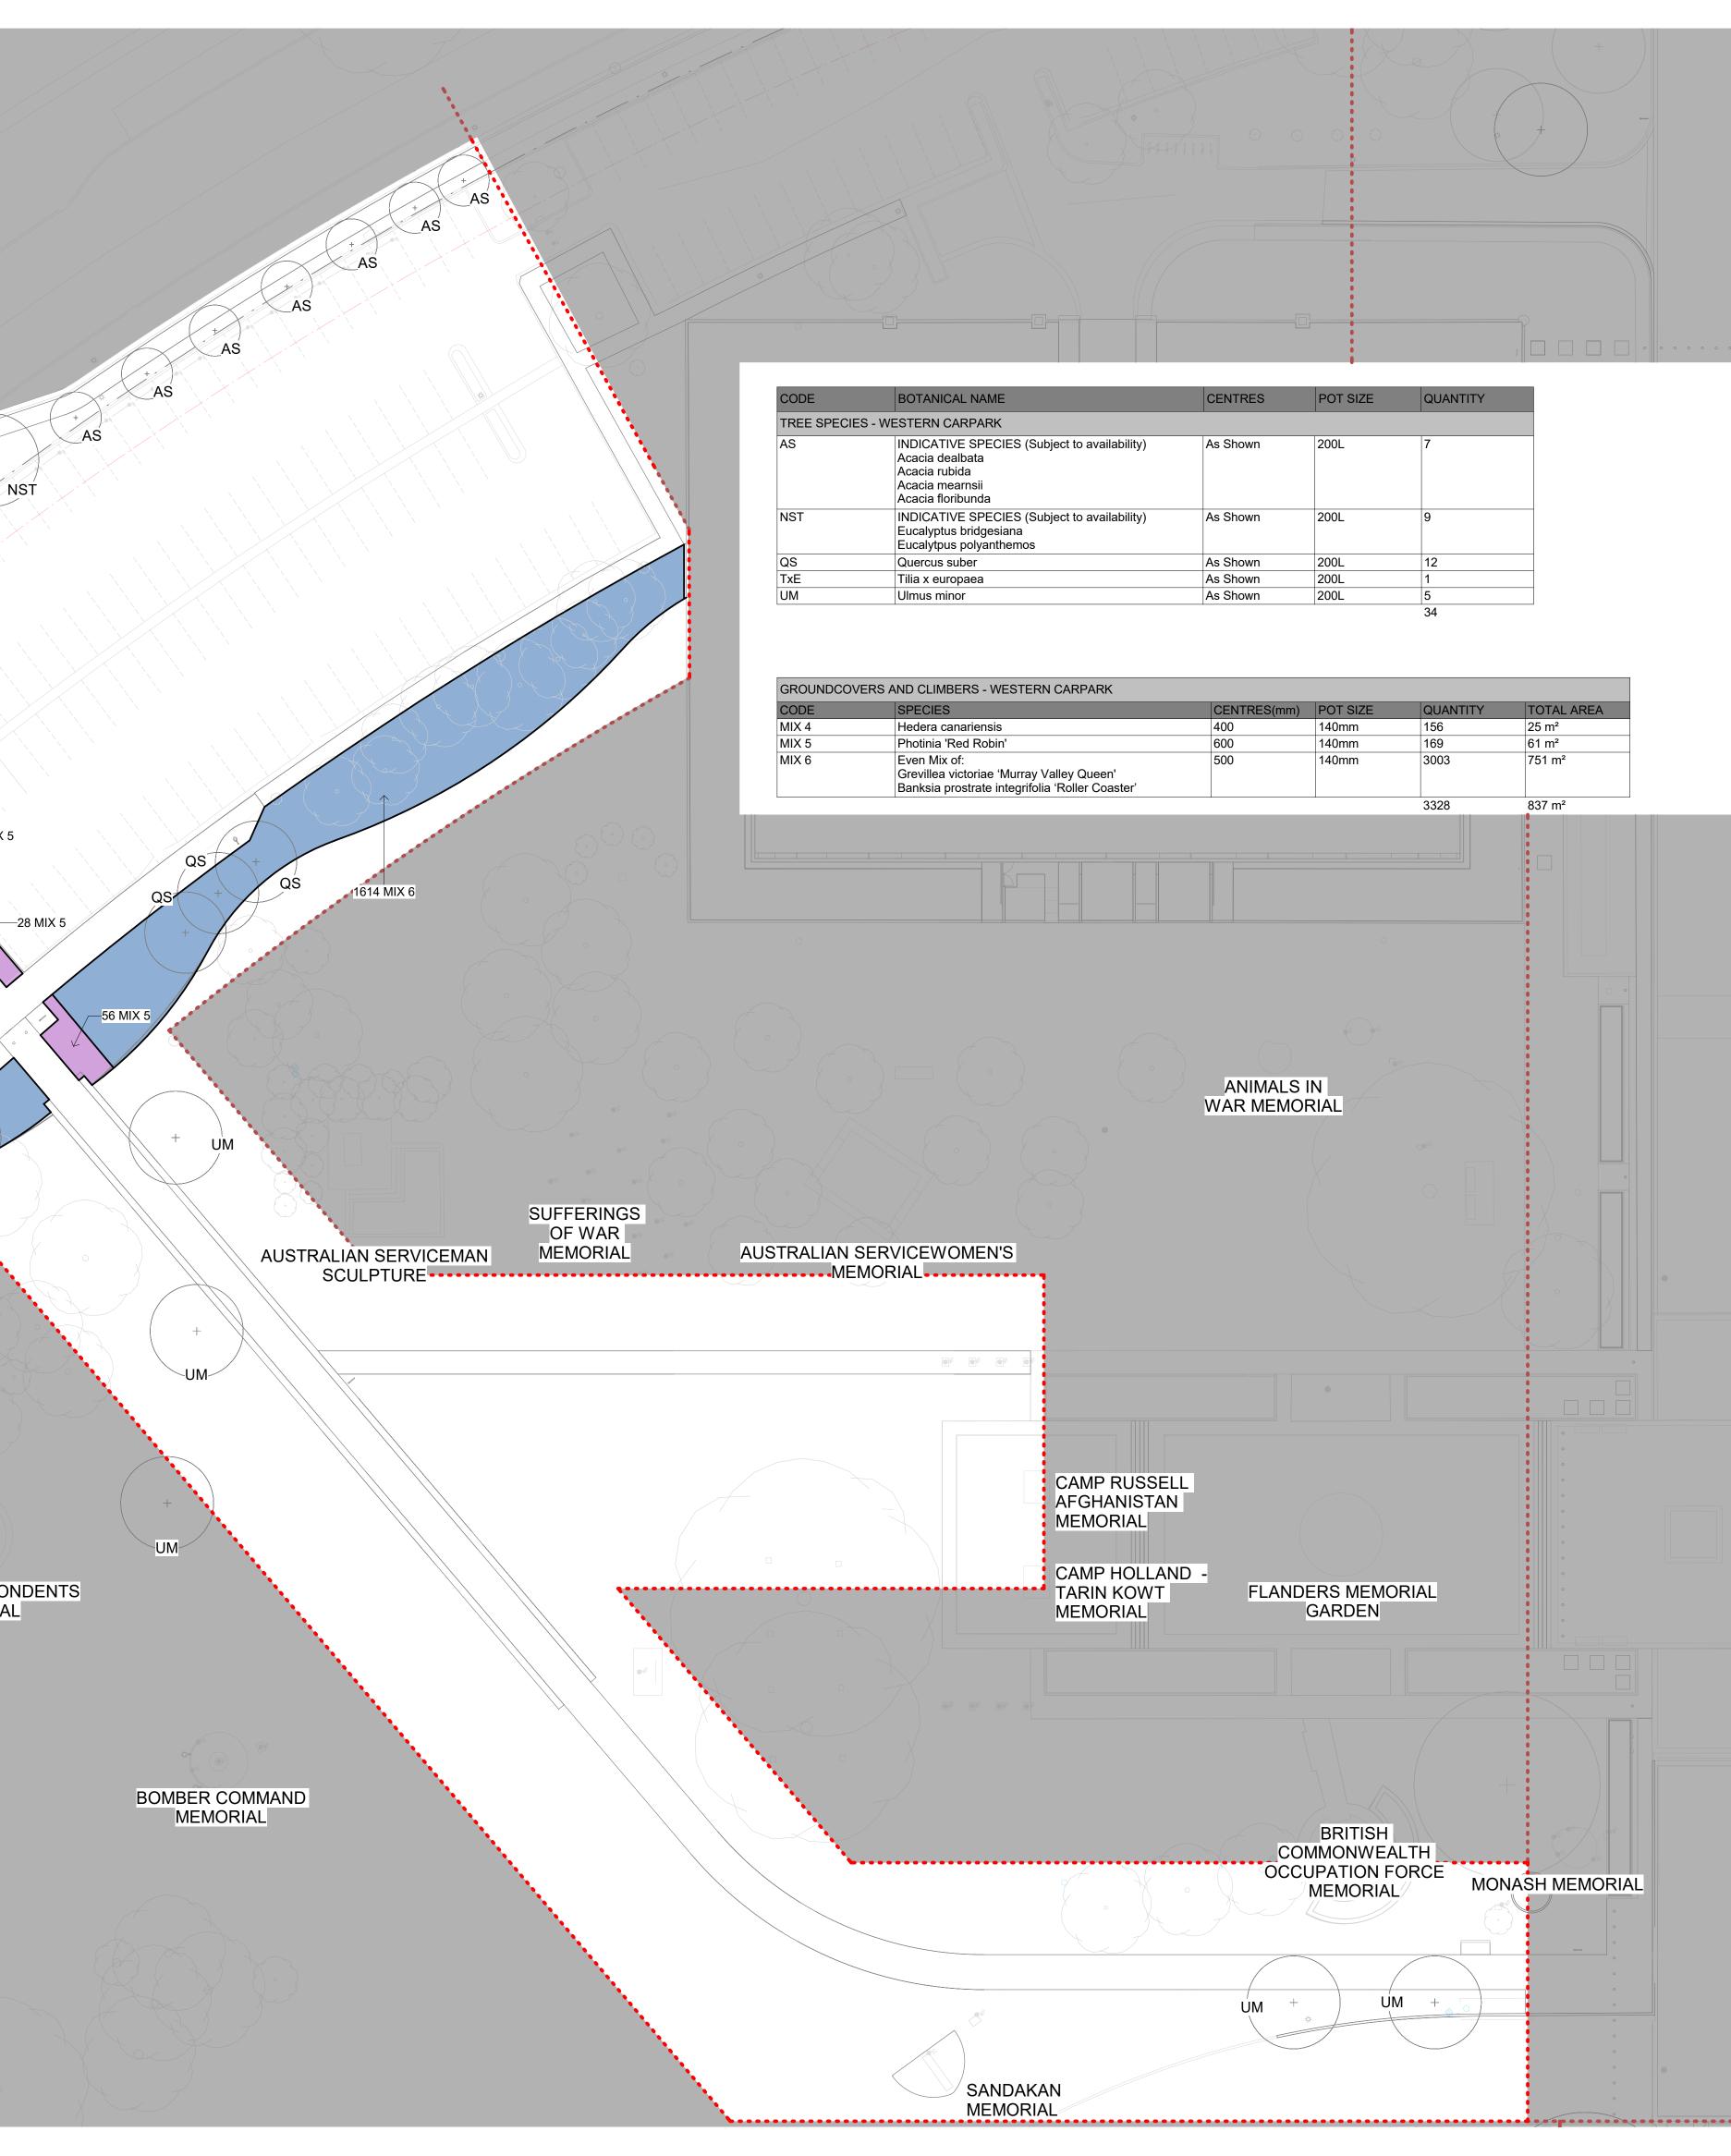

WAR CORRESPONDENTS MEMORIAL

26 MIX 5

156 MIX

-59 MIX 5

 $\langle X \rangle$ 

QS

1389 MIX 6

NOTE ULTIMATE TREE LOCATIONS TO BE STAKED OUT ON SITE AND APPROVED BY AWM AND TURF DESIGN STUDIO TO ENSURE EXISTING VIEWS TO MT. AINSLIE AND ANZAC PARADE ARE MAINTAINED.

# **DRAFT NOT FOR CONSTRUCTION**

| A<br>B<br>C<br>D<br>E<br>ISSUE                                                                               | 90% DESIGN                                                                                                                                                                                                                                            | T<br>SSION                                                                                                                                                                                                            |                                                                                                                                                                                                                           | IMPACT                                                                                                                 |
|--------------------------------------------------------------------------------------------------------------|-------------------------------------------------------------------------------------------------------------------------------------------------------------------------------------------------------------------------------------------------------|-----------------------------------------------------------------------------------------------------------------------------------------------------------------------------------------------------------------------|---------------------------------------------------------------------------------------------------------------------------------------------------------------------------------------------------------------------------|------------------------------------------------------------------------------------------------------------------------|
| 1. TH<br>MU<br>2. TH<br>TH<br>3. NO<br>4. TH<br>RE<br>5. TH<br>DIN<br>6. TH<br>PA<br>FA<br>FA<br>VV<br>SURVE | ST NOT BE USED WIT<br>S DRAWING IS AN UN<br>E CONTRACTOR MUS<br>E CONTRACTOR MUS<br>PRESENTATIVE BEFO<br>E CONTRACTOR MUS<br>IENSIONS AND LEVEL<br>S DRAWING MUST BE<br>CKAGE INCLUDING DF<br>THE CONTRACTOR IN<br>NTRACTORS RESPON<br>VW.1100.COM.AU | HOUT PERMISSION.<br>CONTROLLED COPY<br>T VERIFY ALL DIMENS<br>T REFER ANY DISCRE<br>RE PROCEEDING WI<br>T NOT SCALE FROM '<br>S.<br>: READ IN CONJUNCT<br>AWINGS AND SPECI<br>TENDS TO UNDERTAI<br>ISIBLITY TO CONTAC | ROPERTY OF TURF DES<br>UNLESS STAMPED WI<br>SIONS AND LEVELS ON<br>EPANCIES TO THE SUP<br>TH THE WORK.<br>THESE DRAWINGS. US<br>FION WITH THE TOTAL<br>FICATIONS OF ALL CO<br>KE ANY EXCAVATION V<br>T 1100 - DIAL BEFORE | TH STATUS<br>SITE AS THIS IS<br>ERINTENDENTS<br>E NOMINATED<br>CONTRACT<br>NSULTANTS.<br>VORK, IT IS THE<br>YOU DIG OR |
| LEVEI<br>DO NO<br>USE F                                                                                      | IMENSIONS ARE IN M<br>LS ARE IN METRES<br>DT SCALE OFF DRAV<br>IGURED DIMENSION<br>K DIMENSIONS ON S                                                                                                                                                  | VING<br>IS ONLY                                                                                                                                                                                                       |                                                                                                                                                                                                                           | The Essential                                                                                                          |
|                                                                                                              | SCALEBAR:                                                                                                                                                                                                                                             | 0 2 4                                                                                                                                                                                                                 | 6 8 10<br>0 @ B1                                                                                                                                                                                                          |                                                                                                                        |
| LOCATION                                                                                                     | JE NORTH                                                                                                                                                                                                                                              |                                                                                                                                                                                                                       | ELOAR CRESCENT                                                                                                                                                                                                            | FAIRB                                                                                                                  |
| 20 T                                                                                                         |                                                                                                                                                                                                                                                       | CRESCE                                                                                                                                                                                                                | -                                                                                                                                                                                                                         |                                                                                                                        |
| BLC                                                                                                          | 1PBELL A<br>ICK 3 SE(<br>1PBELL A                                                                                                                                                                                                                     | CTION 39                                                                                                                                                                                                              |                                                                                                                                                                                                                           | AUSTRA<br>VAR MEN                                                                                                      |
| 35 V                                                                                                         | RF DESIG<br>VELLING<br>NEY NSV                                                                                                                                                                                                                        | TON STR                                                                                                                                                                                                               | O ∎<br>EET                                                                                                                                                                                                                | tu                                                                                                                     |
| PROJECT<br>Au<br>DRAWING                                                                                     |                                                                                                                                                                                                                                                       | n War                                                                                                                                                                                                                 | Memo                                                                                                                                                                                                                      | rial                                                                                                                   |
| DRAWN                                                                                                        | nting I                                                                                                                                                                                                                                               |                                                                                                                                                                                                                       | CKED                                                                                                                                                                                                                      | SCALE                                                                                                                  |
| DATE 25<br>PROJECT                                                                                           | -                                                                                                                                                                                                                                                     | DAT                                                                                                                                                                                                                   | MH<br>E 25.05.2022                                                                                                                                                                                                        |                                                                                                                        |
|                                                                                                              |                                                                                                                                                                                                                                                       |                                                                                                                                                                                                                       |                                                                                                                                                                                                                           | 25.                                                                                                                    |

PUBLIC DOMAIN / LANDSCAPE

AWM-0277-DD-L-8500

DRAWING NO.

PLOT STAMP DATE: 24/05/2022 10:55:09 am

3 PATHWAY MAIN ENTRY - EDGE OF CARPARK WITH PLANTING BUFFER 1:50