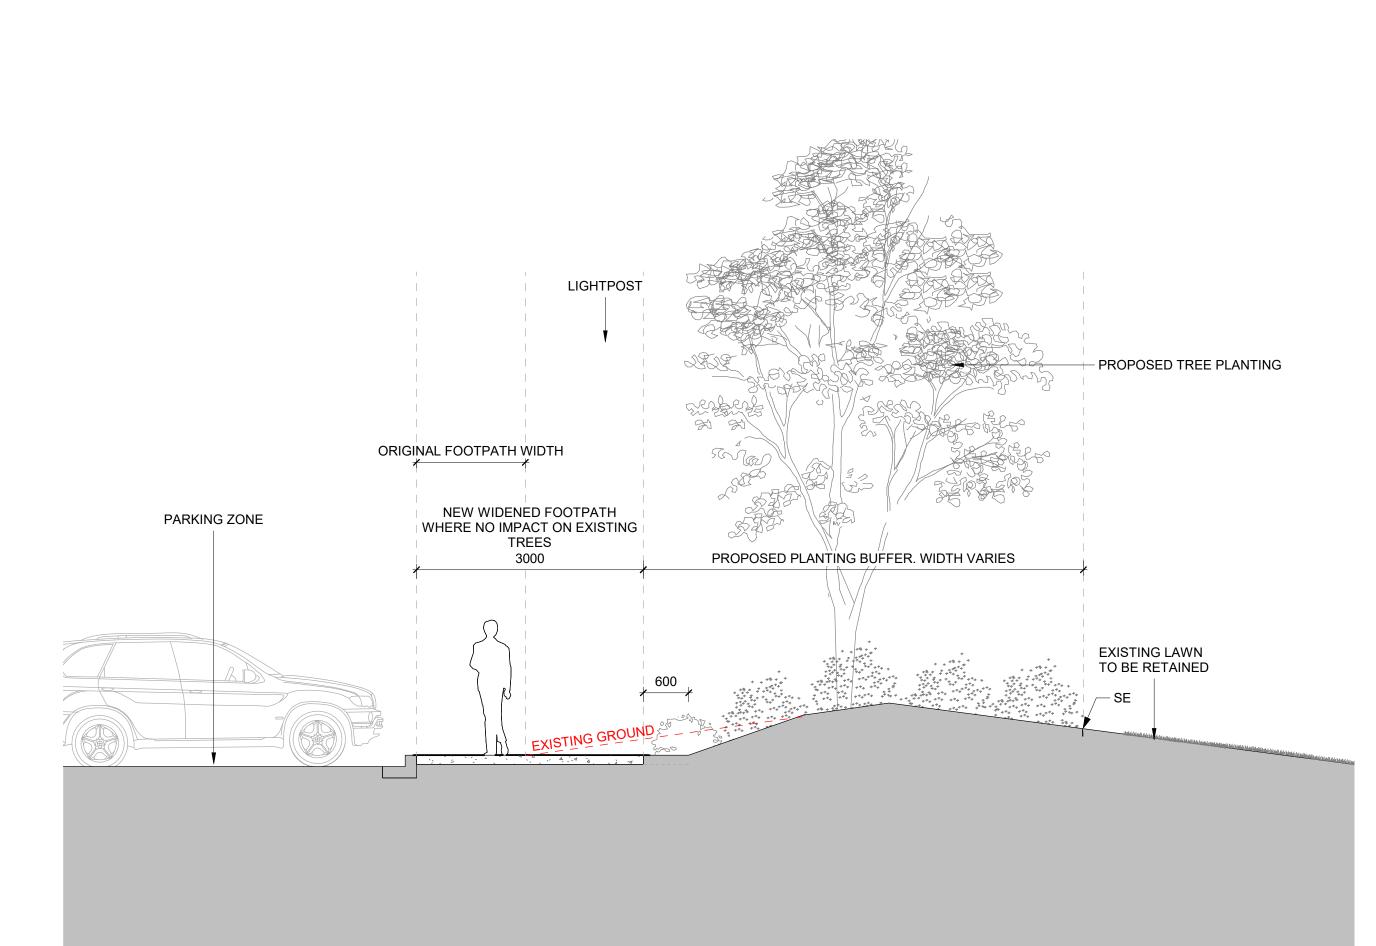

PUBLIC DOMAIN / LANDSCAPE

AWM-0277-DD-L-8500

DRAWING NO.

PLOT STAMP DATE: 24/05/2022 10:55:09 am

3 PATHWAY MAIN ENTRY - EDGE OF CARPARK WITH PLANTING BUFFER 1:50