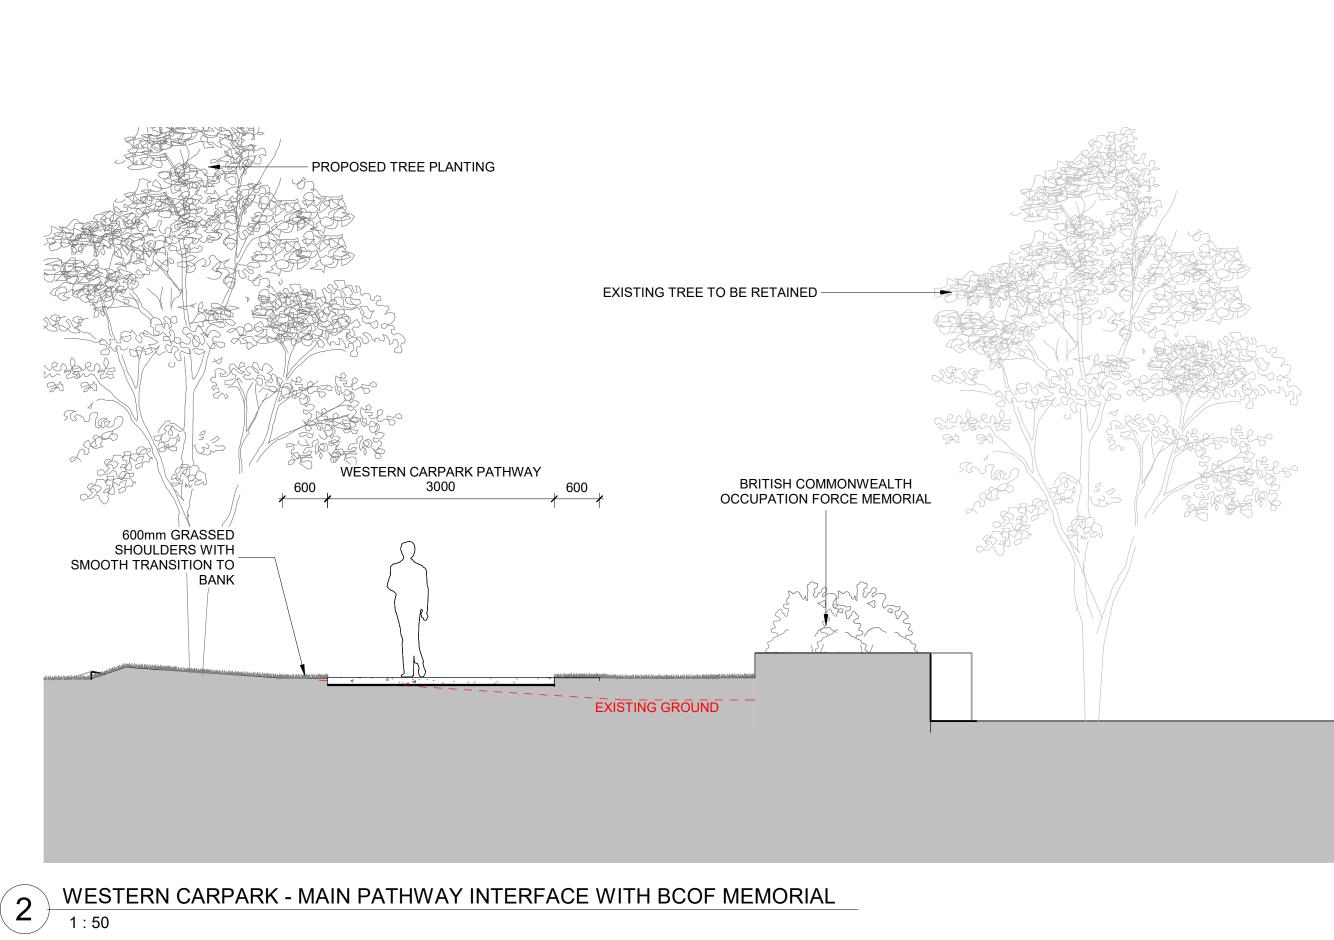

# **DRAFT NOT FOR CONSTRUCTION**

| Details - Sl    | heet 1          |       |
|-----------------|-----------------|-------|
| DRAWN AR        | CHECKED MH      | SCALE |
| DATE 25.05.2022 | DATE 25.05.2022 | indic |
| PROJECT STATUS  | REVISION        |       |
| FOR NCA APPL    | ICATION         | 25.0  |
| DISCIPLINE      |                 |       |
| PUBLIC DOMA     | IN / LANDSCAPE  |       |
| DRAWING NO.     |                 |       |
| AWM-0277-DD-    | -L-8800         |       |