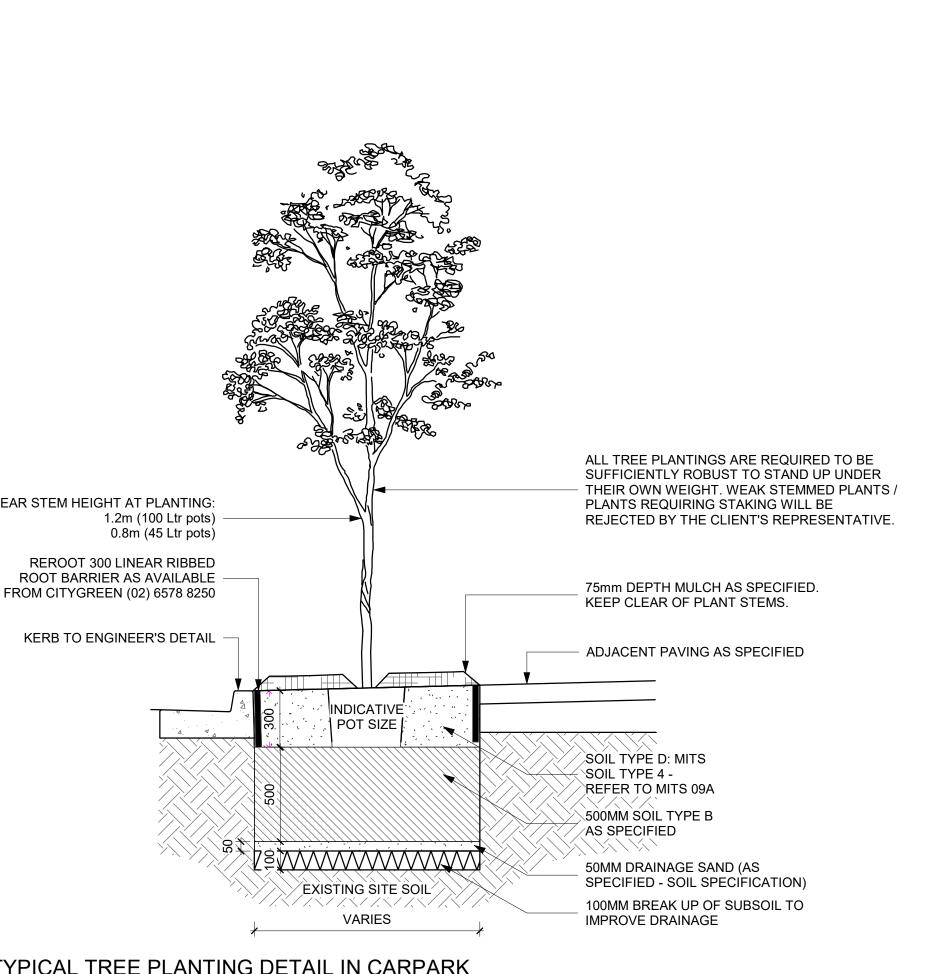

# **DRAFT NOT FOR CONSTRUCTION**

| Details - Sl    | heet 1          |       |
|-----------------|-----------------|-------|
| DRAWN AR        | CHECKED MH      | SCALE |
| DATE 25.05.2022 | DATE 25.05.2022 | indic |
| PROJECT STATUS  | REVISION        |       |
| FOR NCA APPL    | ICATION         | 25.0  |
| DISCIPLINE      |                 |       |
| PUBLIC DOMA     | IN / LANDSCAPE  |       |
| DRAWING NO.     |                 |       |
| AWM-0277-DD-    | -L-8800         |       |