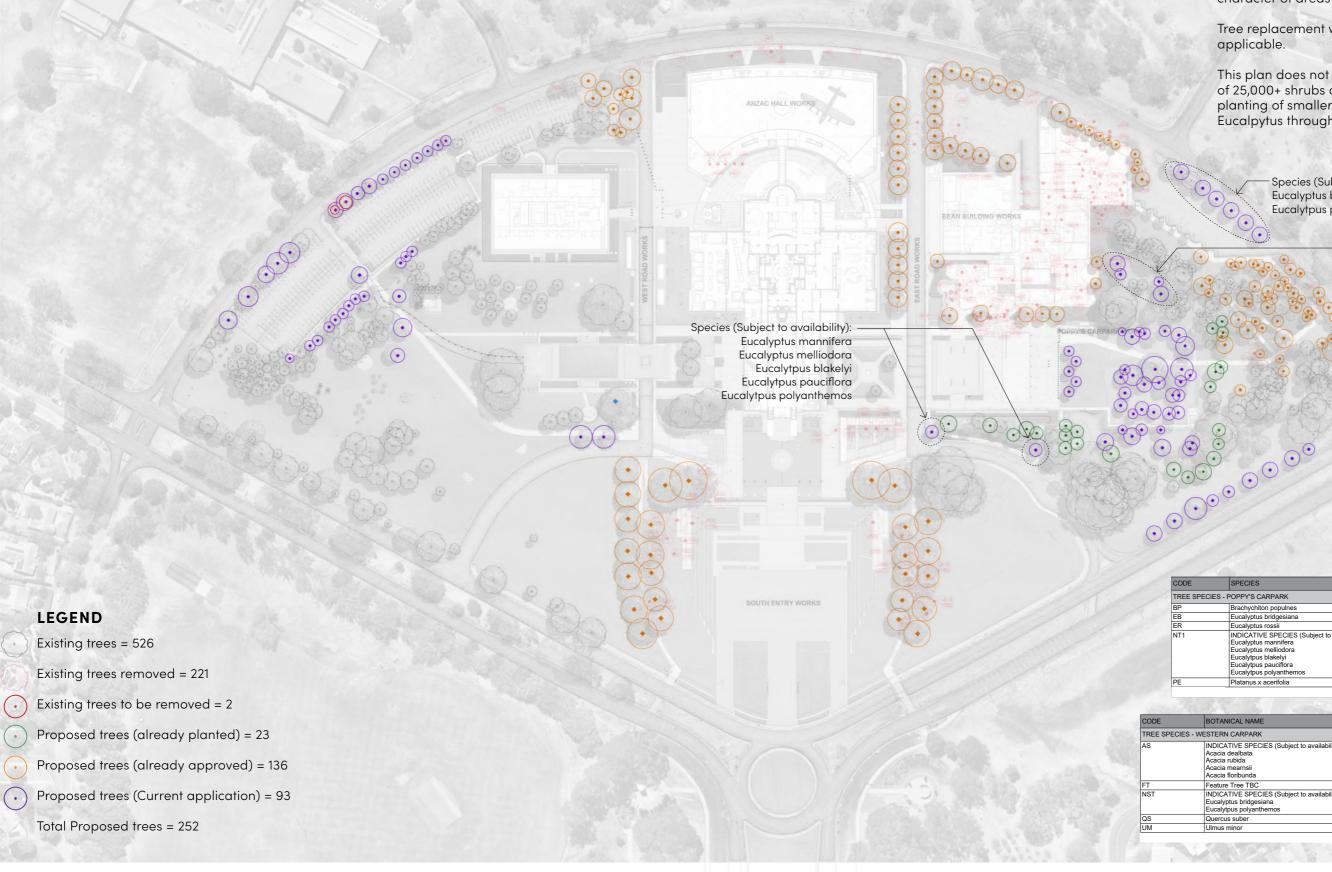

## NOTE

Note: Proposed tree species to relate to existing character of areas where they proposed .

Tree replacement with comparable species where applicable.

This plan does not make reference to the planting of 25,000+ shrubs and groundcovers, including planting of smaller species of Acacia and Eucalpytus throughout the Memorial grounds.

> <sup>–</sup> Species (Subject to availability): Eucalyptus bridgesiana Eucalytpus polyanthemos

> > Species (Subject to availability): Eucalyptus mannifera Eucalyptus melliodora Eucalytpus blakelyi Eucalytpus pauciflora Eucalytpus polyanthemos

|              |                                                                                                                                                                          |          | the second se | and the second s |
|--------------|--------------------------------------------------------------------------------------------------------------------------------------------------------------------------|----------|-----------------------------------------------------------------------------------------------------------------|--------------------------------------------------------------------------------------------------------------------------------------------------------------------------------------------------------------------------------------------------------------------------------------------------------------------------------------------------------------------------------------------------------------------------------------------------------------------------------------------------------------------------------------------------------------------------------------------------------------------------------------------------------------------------------------------------------------------------------------------------------------------------------------------------------------------------------------------------------------------------------------------------------------------------------------------------------------------------------------------------------------------------------------------------------------------------------------------------------------------------------------------------------------------------------------------------------------------------------------------------------------------------------------------------------------------------------------------------------------------------------------------------------------------------------------------------------------------------------------------------------------------------------------------------------------------------------------------------------------------------------------------------------------------------------------------------------------------------------------------------------------------------------------------------------------------------------------------------------------------------------------------------------------------------------------------------------------------------------------------------------------------------------------------------------------------------------------------------------------------------------|
| DDE          | SPECIES                                                                                                                                                                  | CENTRES  | POT SIZE                                                                                                        | QUANTITY                                                                                                                                                                                                                                                                                                                                                                                                                                                                                                                                                                                                                                                                                                                                                                                                                                                                                                                                                                                                                                                                                                                                                                                                                                                                                                                                                                                                                                                                                                                                                                                                                                                                                                                                                                                                                                                                                                                                                                                                                                                                                                                       |
| EE SPECIES - | POPPY'S CARPARK                                                                                                                                                          |          |                                                                                                                 |                                                                                                                                                                                                                                                                                                                                                                                                                                                                                                                                                                                                                                                                                                                                                                                                                                                                                                                                                                                                                                                                                                                                                                                                                                                                                                                                                                                                                                                                                                                                                                                                                                                                                                                                                                                                                                                                                                                                                                                                                                                                                                                                |
|              | Brachychiton populnes                                                                                                                                                    | As Shown | 200L                                                                                                            | 9                                                                                                                                                                                                                                                                                                                                                                                                                                                                                                                                                                                                                                                                                                                                                                                                                                                                                                                                                                                                                                                                                                                                                                                                                                                                                                                                                                                                                                                                                                                                                                                                                                                                                                                                                                                                                                                                                                                                                                                                                                                                                                                              |
|              | Eucalyptus bridgesiana                                                                                                                                                   | As Shown | 200L                                                                                                            | 13                                                                                                                                                                                                                                                                                                                                                                                                                                                                                                                                                                                                                                                                                                                                                                                                                                                                                                                                                                                                                                                                                                                                                                                                                                                                                                                                                                                                                                                                                                                                                                                                                                                                                                                                                                                                                                                                                                                                                                                                                                                                                                                             |
| 1            | Eucalyptus rossii                                                                                                                                                        | As Shown | 200L                                                                                                            | 12                                                                                                                                                                                                                                                                                                                                                                                                                                                                                                                                                                                                                                                                                                                                                                                                                                                                                                                                                                                                                                                                                                                                                                                                                                                                                                                                                                                                                                                                                                                                                                                                                                                                                                                                                                                                                                                                                                                                                                                                                                                                                                                             |
| 1            | INDICATIVE SPECIES (Subject to availability)<br>Eucalyptus mannifera<br>Eucalyptus melliodora<br>Eucalytpus blakelyi<br>Eucalytpus pauciflora<br>Eucalytpus polyanthemos | As Shown | 200L                                                                                                            | 8                                                                                                                                                                                                                                                                                                                                                                                                                                                                                                                                                                                                                                                                                                                                                                                                                                                                                                                                                                                                                                                                                                                                                                                                                                                                                                                                                                                                                                                                                                                                                                                                                                                                                                                                                                                                                                                                                                                                                                                                                                                                                                                              |
|              | Platanus x acerifolia                                                                                                                                                    | As Shown | 200L                                                                                                            | 5                                                                                                                                                                                                                                                                                                                                                                                                                                                                                                                                                                                                                                                                                                                                                                                                                                                                                                                                                                                                                                                                                                                                                                                                                                                                                                                                                                                                                                                                                                                                                                                                                                                                                                                                                                                                                                                                                                                                                                                                                                                                                                                              |
|              |                                                                                                                                                                          |          |                                                                                                                 | 47                                                                                                                                                                                                                                                                                                                                                                                                                                                                                                                                                                                                                                                                                                                                                                                                                                                                                                                                                                                                                                                                                                                                                                                                                                                                                                                                                                                                                                                                                                                                                                                                                                                                                                                                                                                                                                                                                                                                                                                                                                                                                                                             |

|     | BOTANICAL NAME                                                                                                           | CENTRES  | POT SIZE | QUANTITY |
|-----|--------------------------------------------------------------------------------------------------------------------------|----------|----------|----------|
| IES | - WESTERN CARPARK                                                                                                        |          |          |          |
|     | INDICATIVE SPECIES (Subject to availability)<br>Acacia dealbata<br>Acacia rubida<br>Acacia mearnsii<br>Acacia floribunda | As Shown | 200L     | 7        |
|     | Feature Tree TBC                                                                                                         | As Shown | 200L     | 1        |
|     | INDICATIVE SPECIES (Subject to availability)<br>Eucalyptus bridgesiana<br>Eucalytpus polyanthemos                        | As Shown | 200L     | 9        |
|     | Quercus suber                                                                                                            | As Shown | 200L     | 12       |
|     | Ulmus minor                                                                                                              | As Shown | 200L     | 5        |
|     |                                                                                                                          |          |          | 34       |