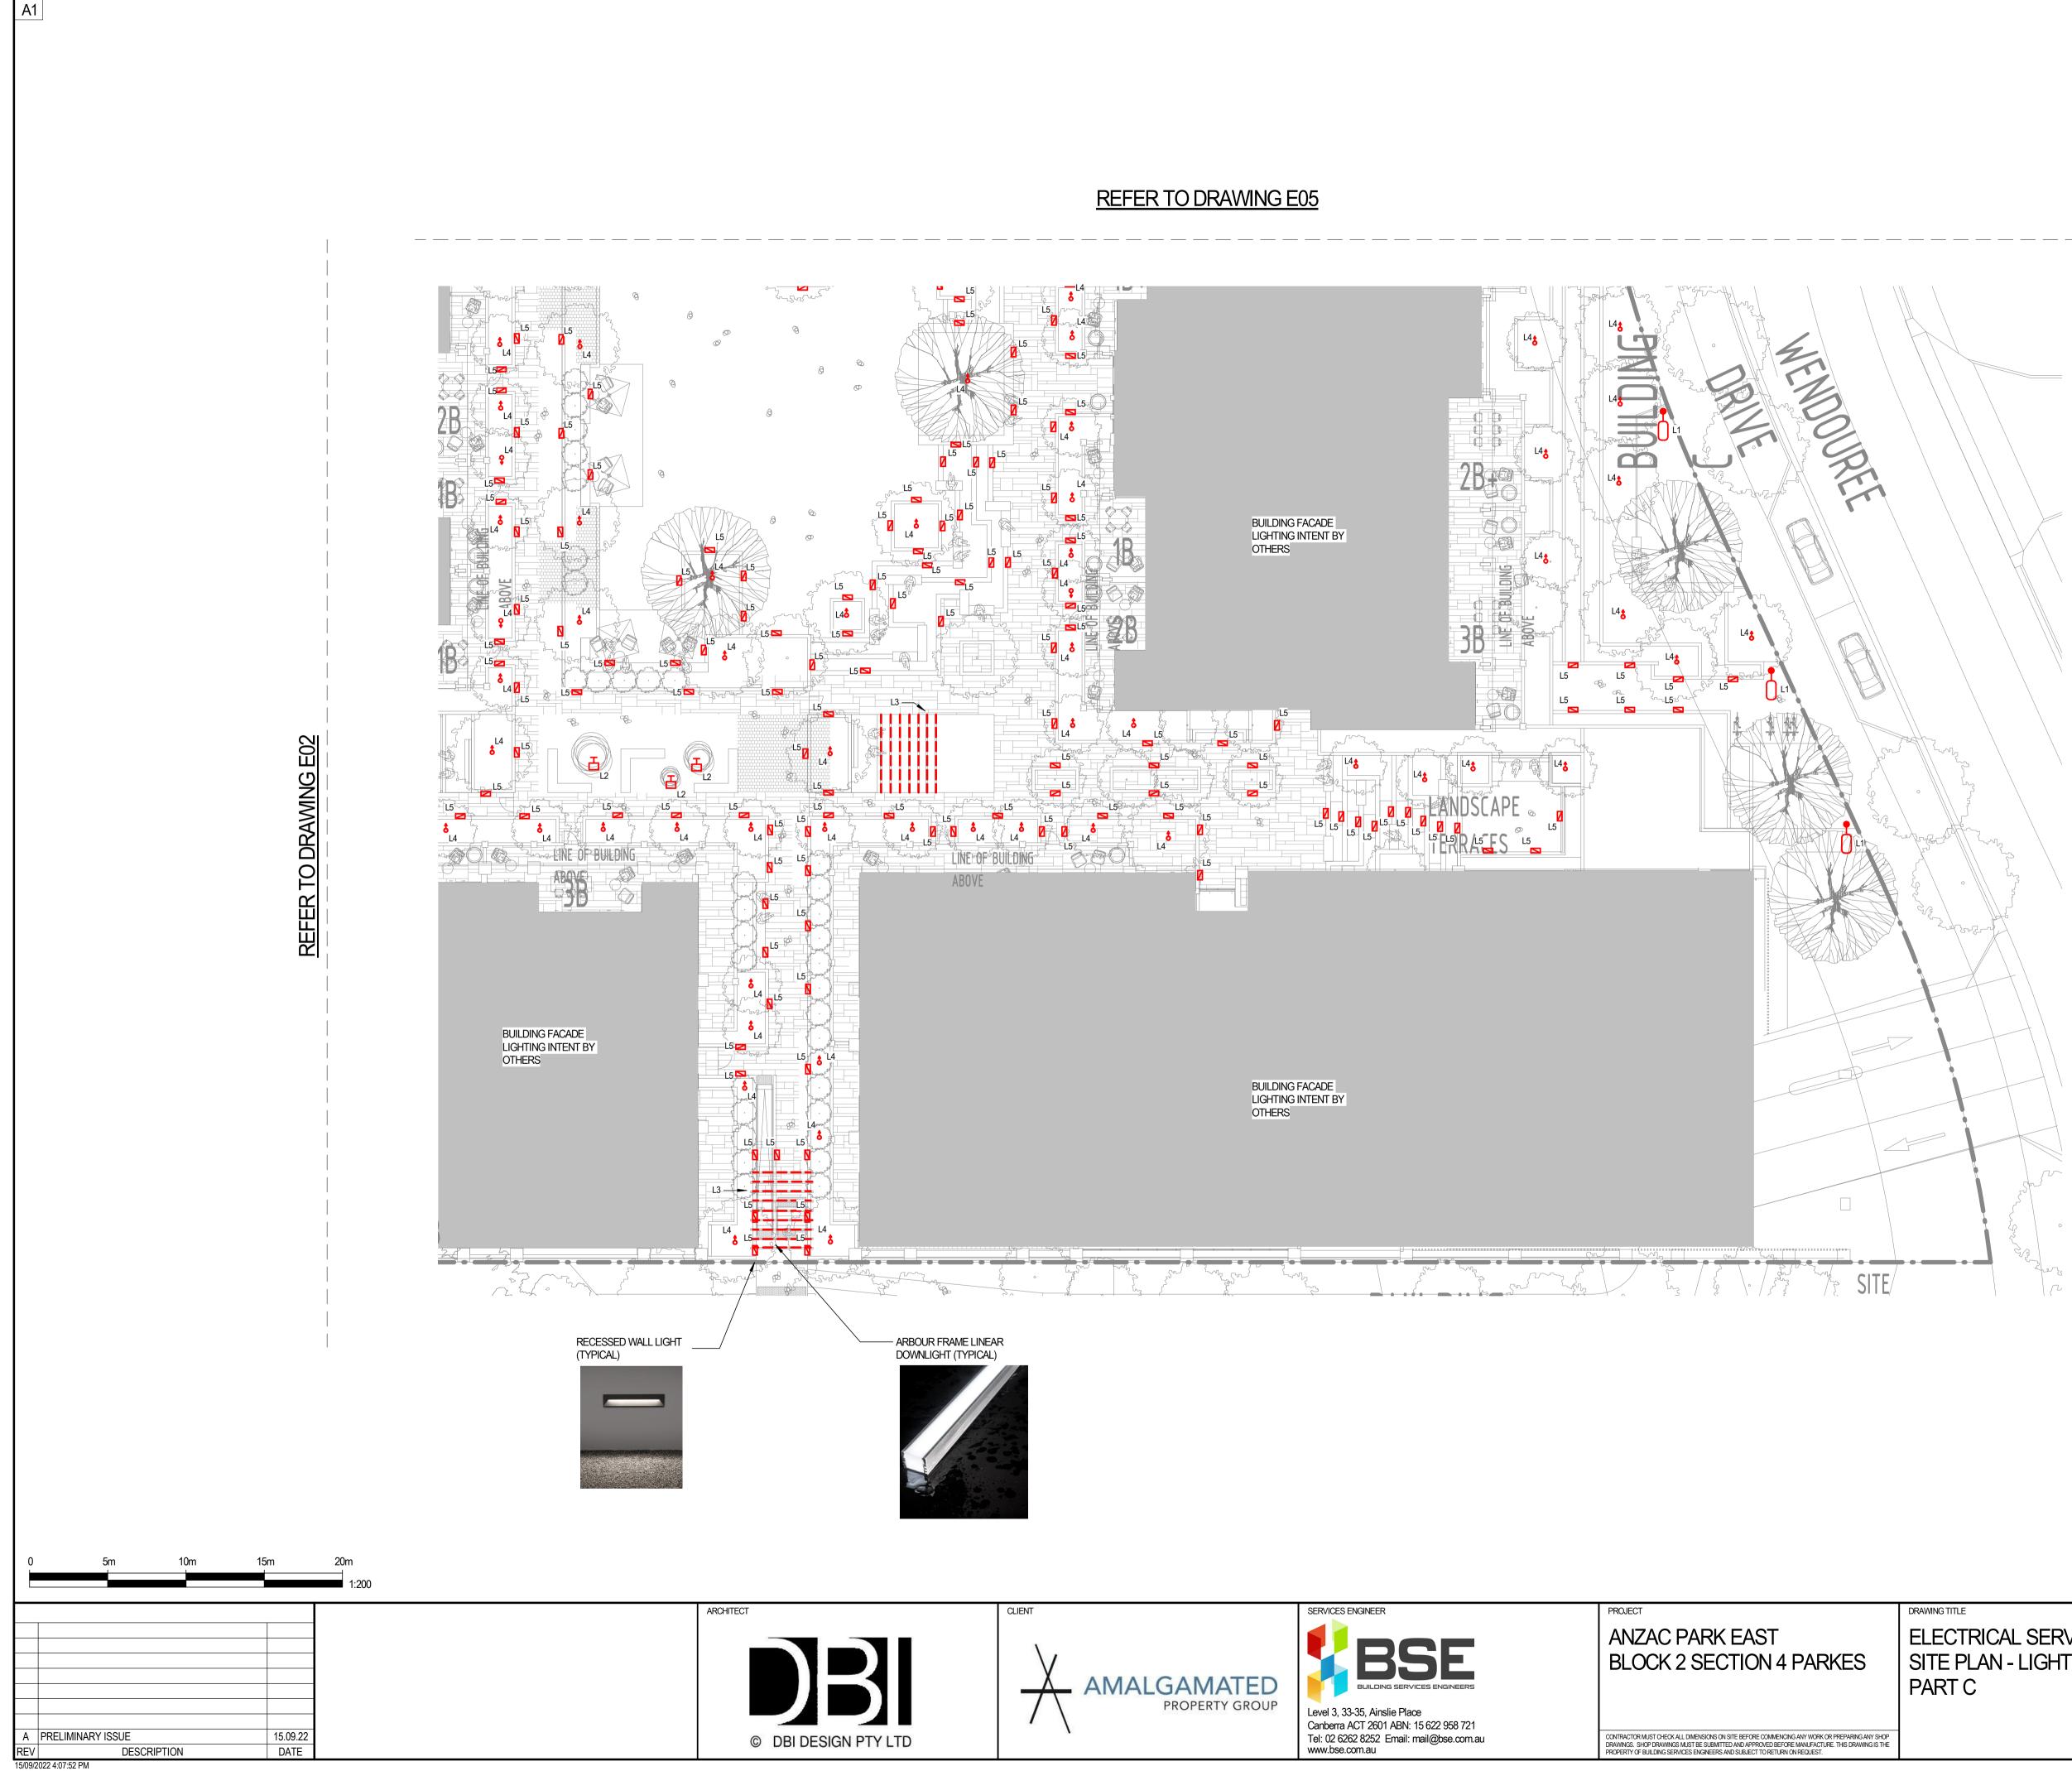

## FOR INFORMATION ONLY

SCALE: DATE: 1:200 15.09.22 DESIGNED: DRAWN: Author SITE PLAN - LIGHTING LAYOUT PROJECT No: DRAWING No: ISSUE: NORTH  $\square$ E03 20220791 A

**REFER TO DRAWING E05** 

| ELECTRICAL SERVICES<br>SITE PLAN - LIGHTING LAYOUT<br>PART C | SCALE: 1 : 2  | 1 : 200   |  |
|--------------------------------------------------------------|---------------|-----------|--|
|                                                              | DRAWN: Author |           |  |
|                                                              | NORTH         | PROJECT N |  |
|                                                              |               | 202207    |  |