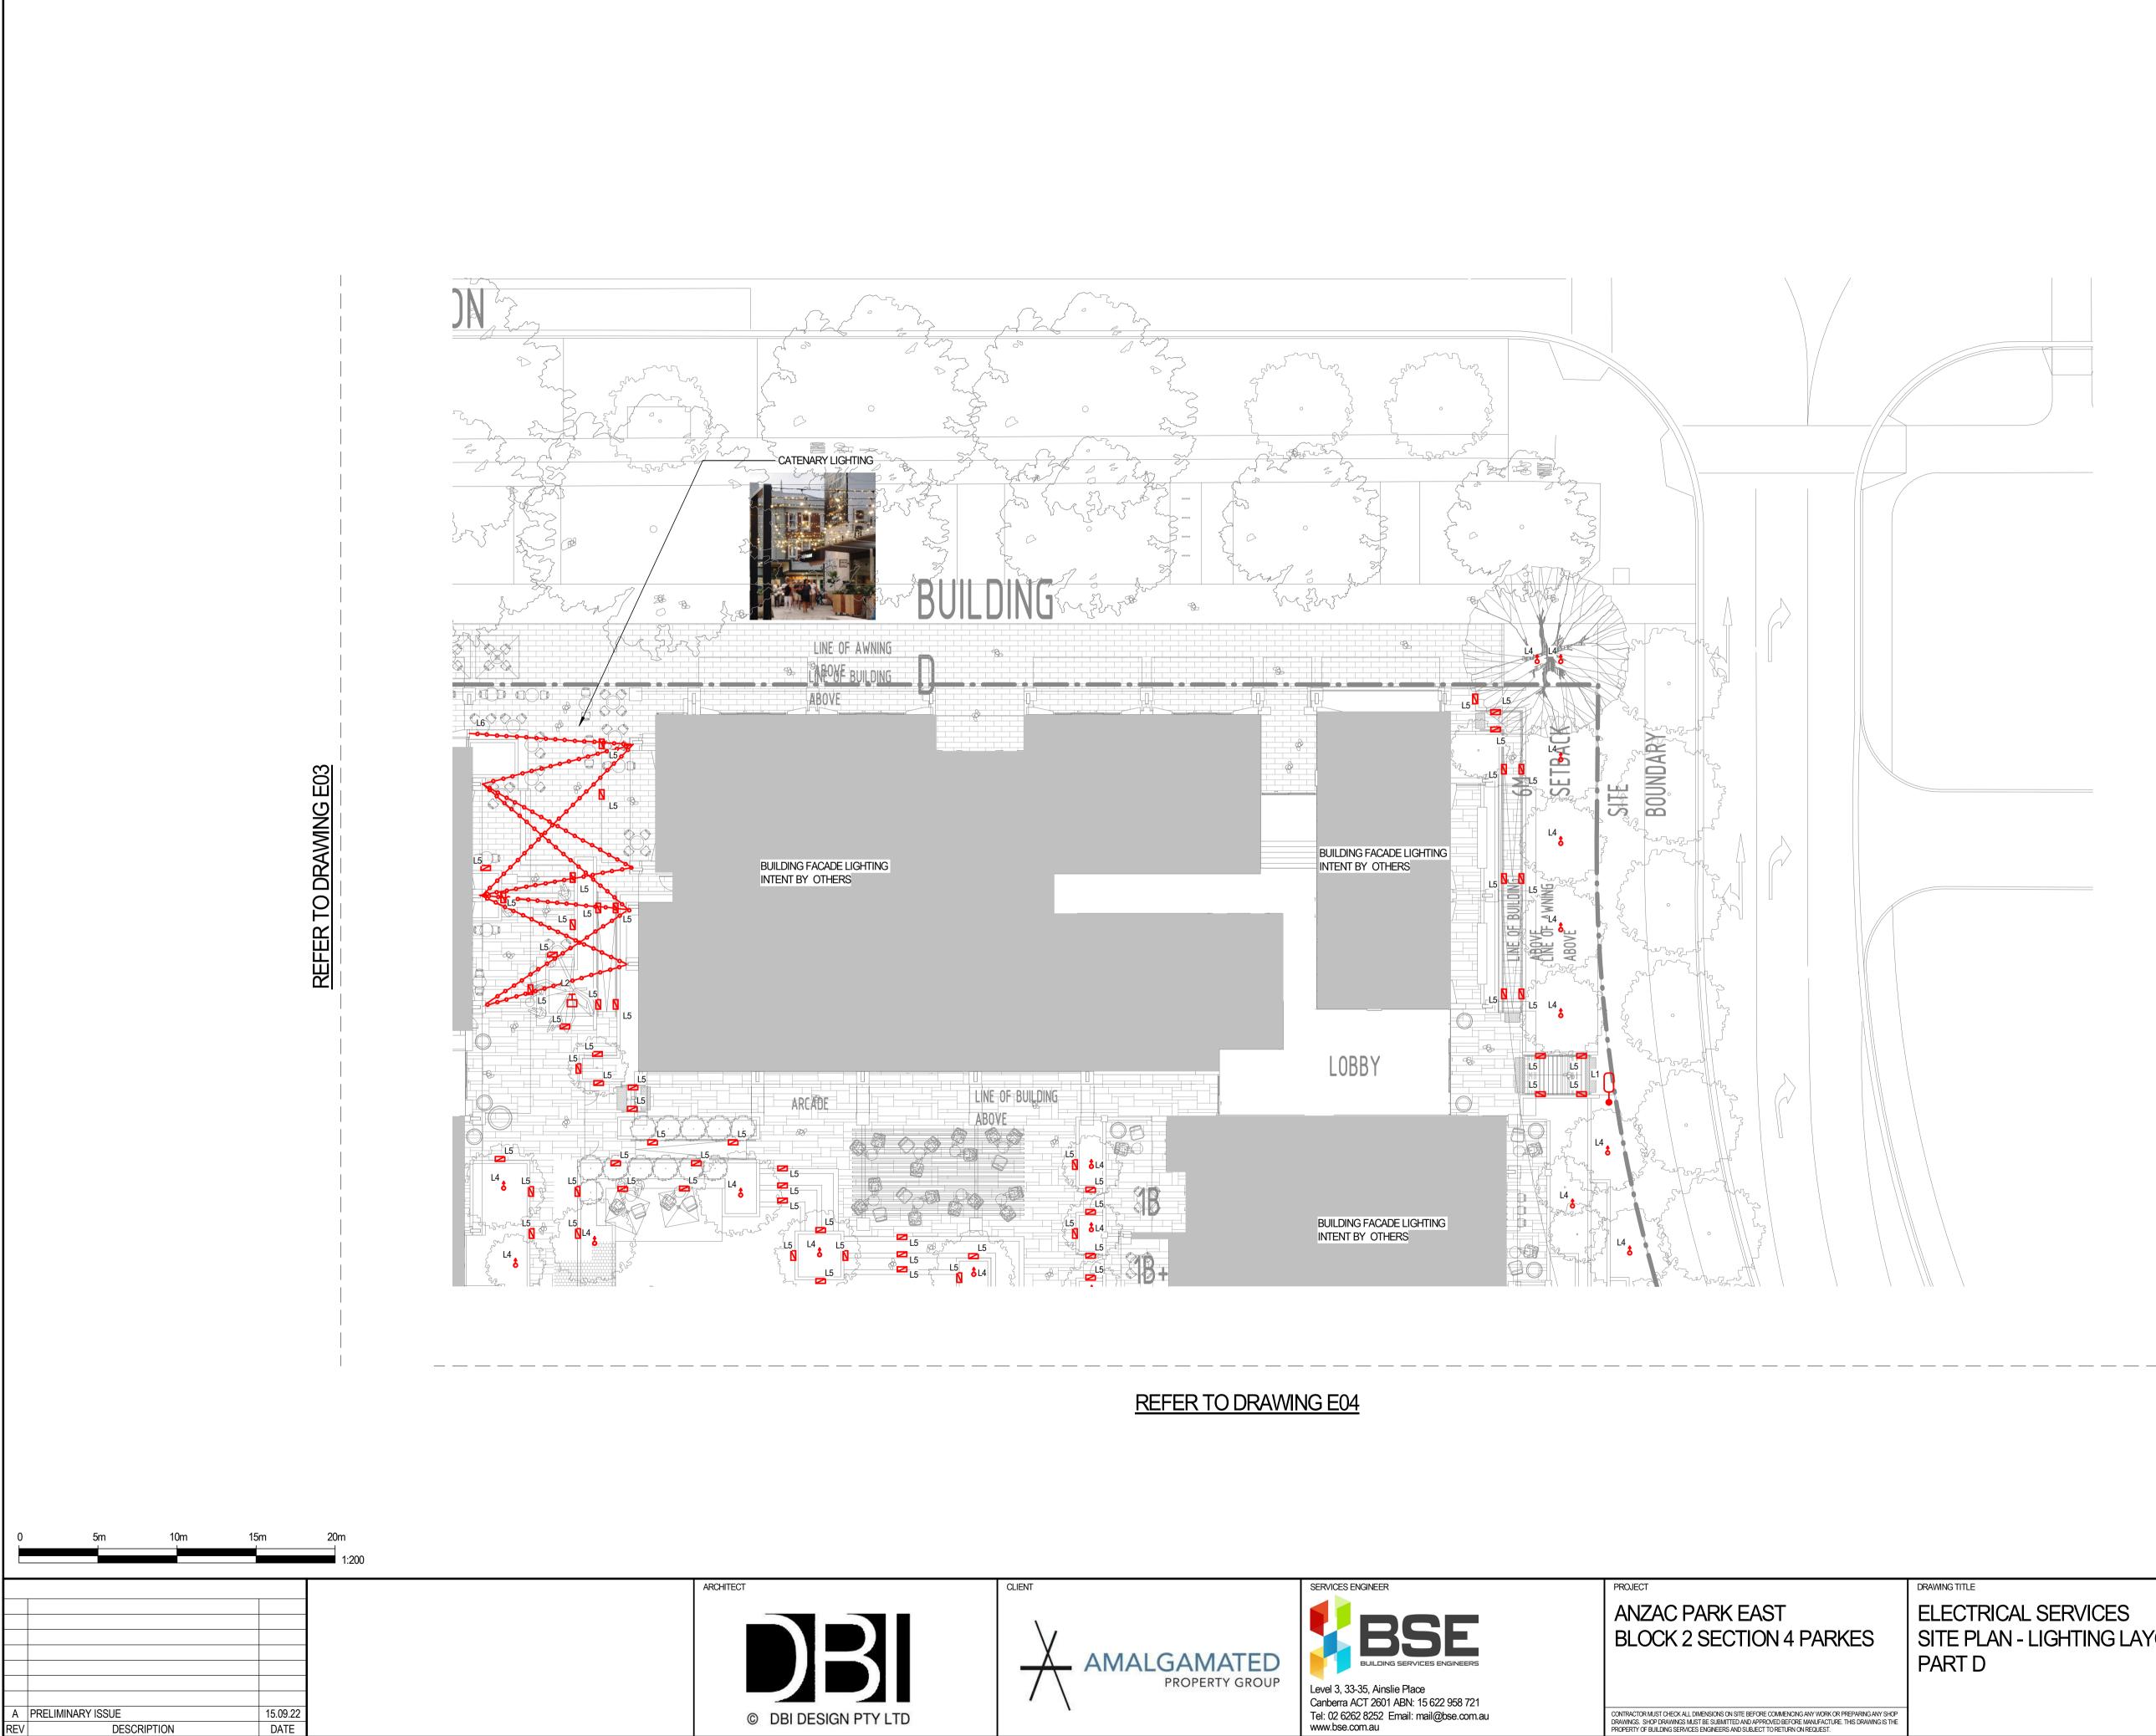

| DATE:     | 15.09.22 |
|-----------|----------|
| DESIGNED: | CC       |

ISSUE:

A

DRAWING No: No: E04 )791

A1

15/09/2022 4:08:02 PM

| ELECTRICAL SERVICES<br>SITE PLAN - LIGHTING LAYOUT<br>PART D | SCALE: 1:2       | 00          | DATE: 15.09.22 |     |
|--------------------------------------------------------------|------------------|-------------|----------------|-----|
|                                                              | DRAWN:<br>Author |             | DESIGNED: CC   |     |
|                                                              | NORTH            | PROJECT No: | DRAWING No:    | ISS |
|                                                              |                  | 20220791    | E05            |     |
|                                                              |                  |             |                |     |