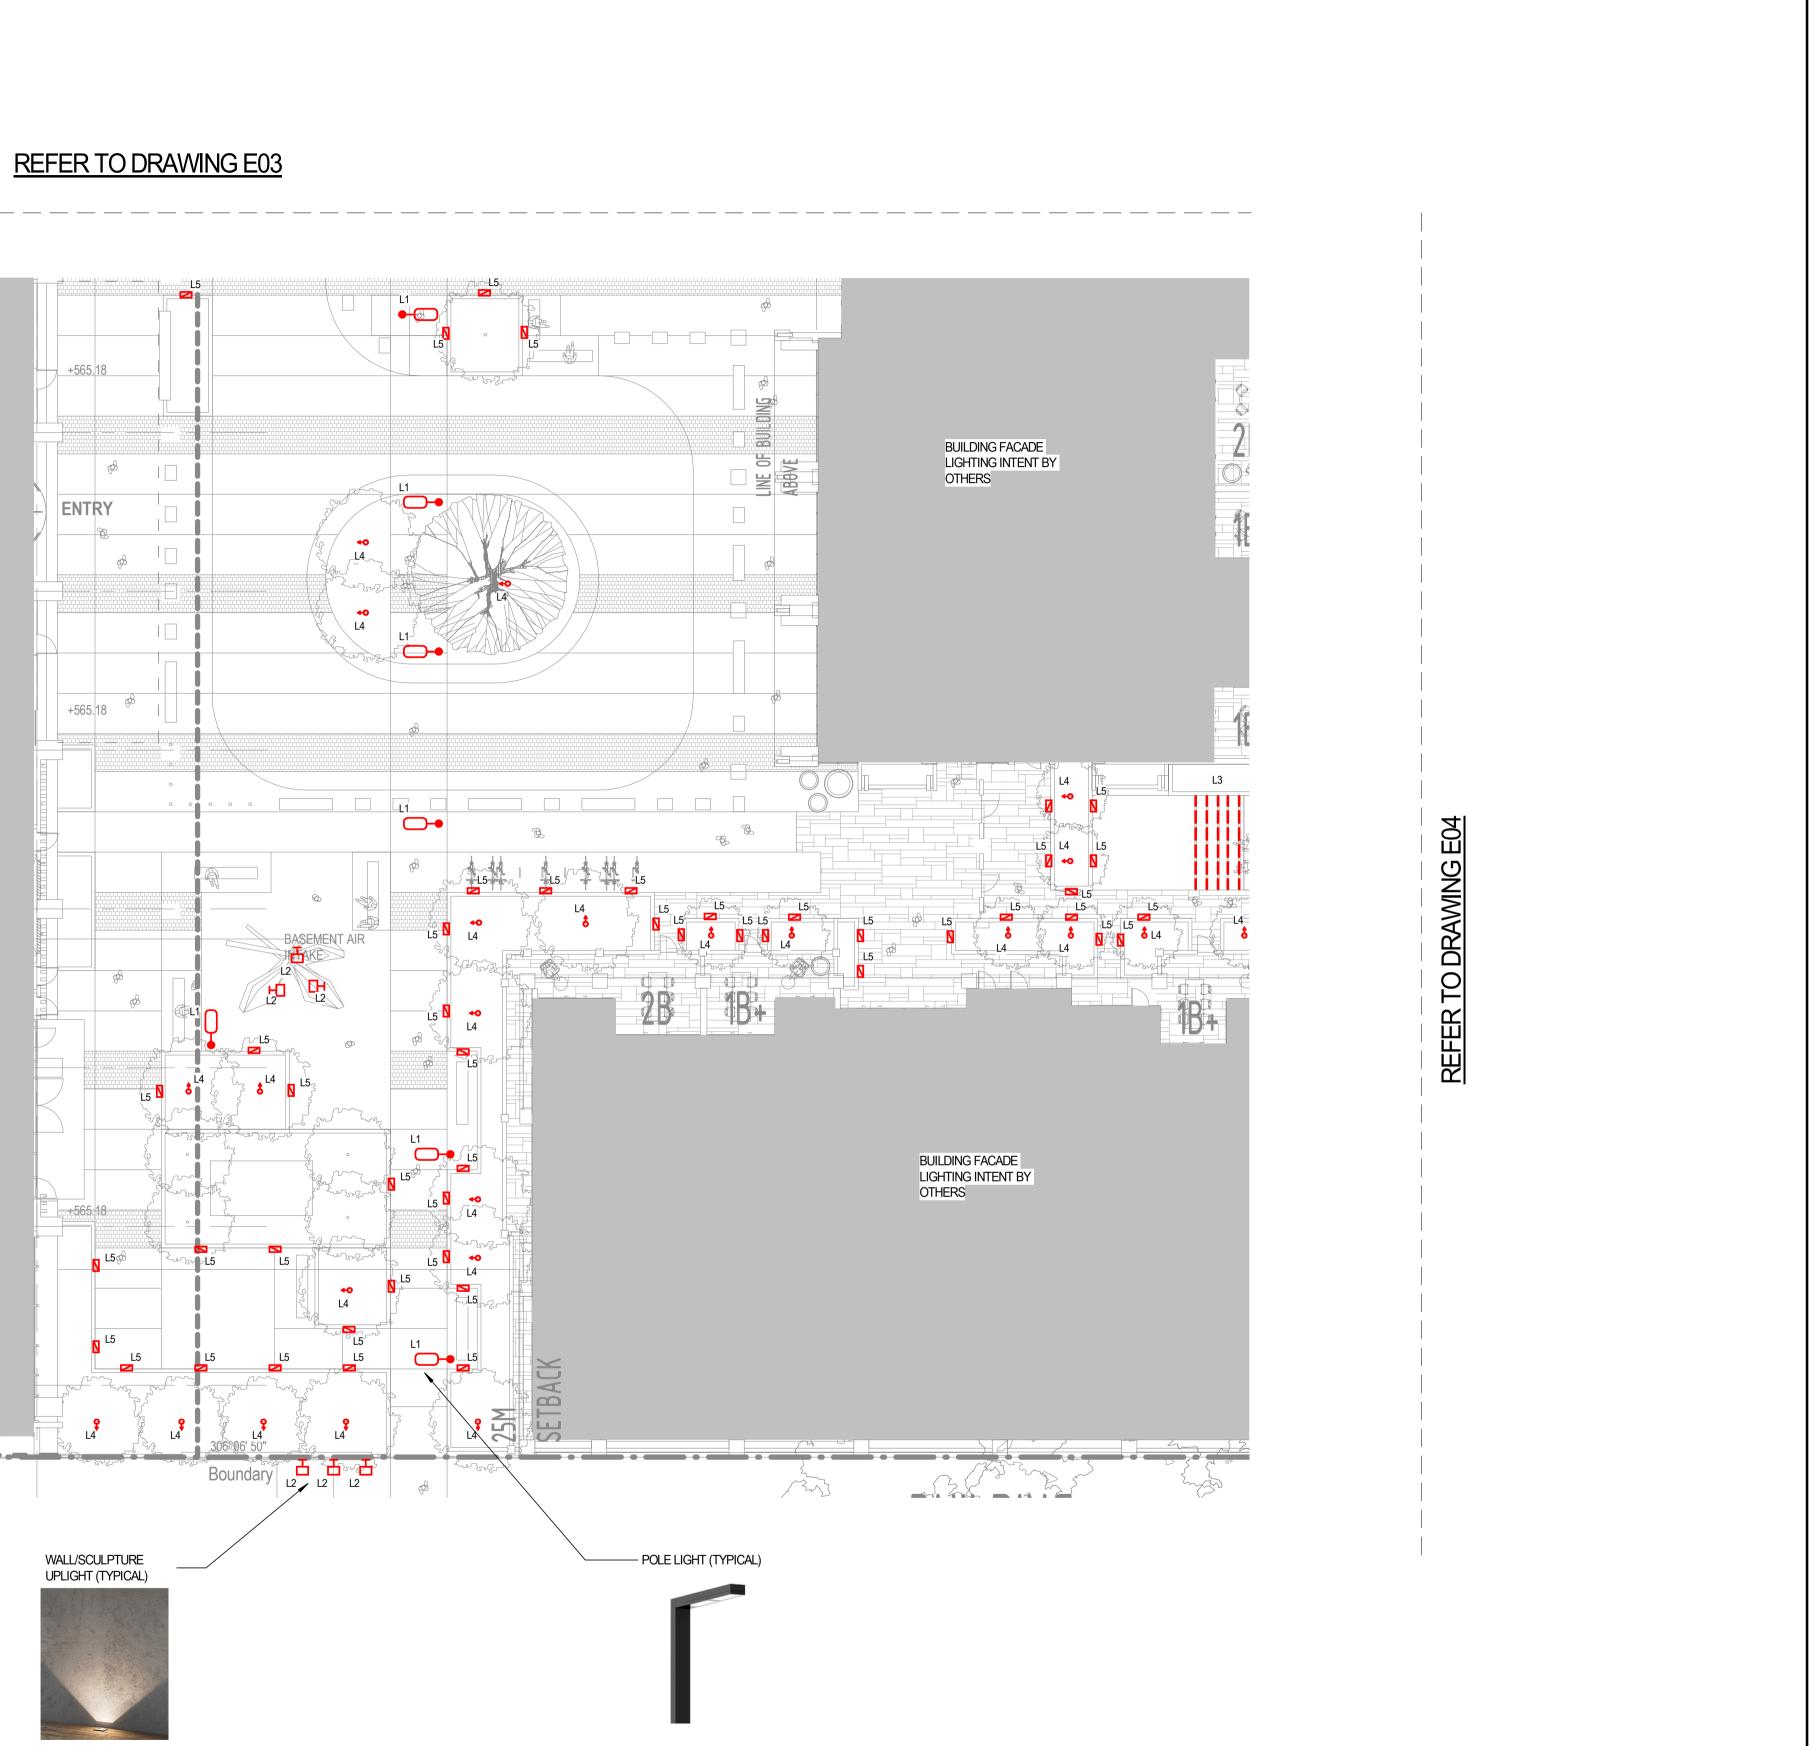

## FOR INFORMATION ONLY

SCALE: DATE: 1:200 15.09.22 DESIGNED: DRAWN: Author SITE PLAN - LIGHTING LAYOUT PROJECT No: DRAWING No: ISSUE: NORTH  $\square$ E03 20220791 A

**REFER TO DRAWING E05** 

| ELECTRICAL SERVICES<br>SITE PLAN - LIGHTING LAYOUT<br>PART C | SCALE: 1 : 2  | 1 : 200   |  |
|--------------------------------------------------------------|---------------|-----------|--|
|                                                              | DRAWN: Author |           |  |
|                                                              | NORTH         | PROJECT N |  |
|                                                              |               | 202207    |  |