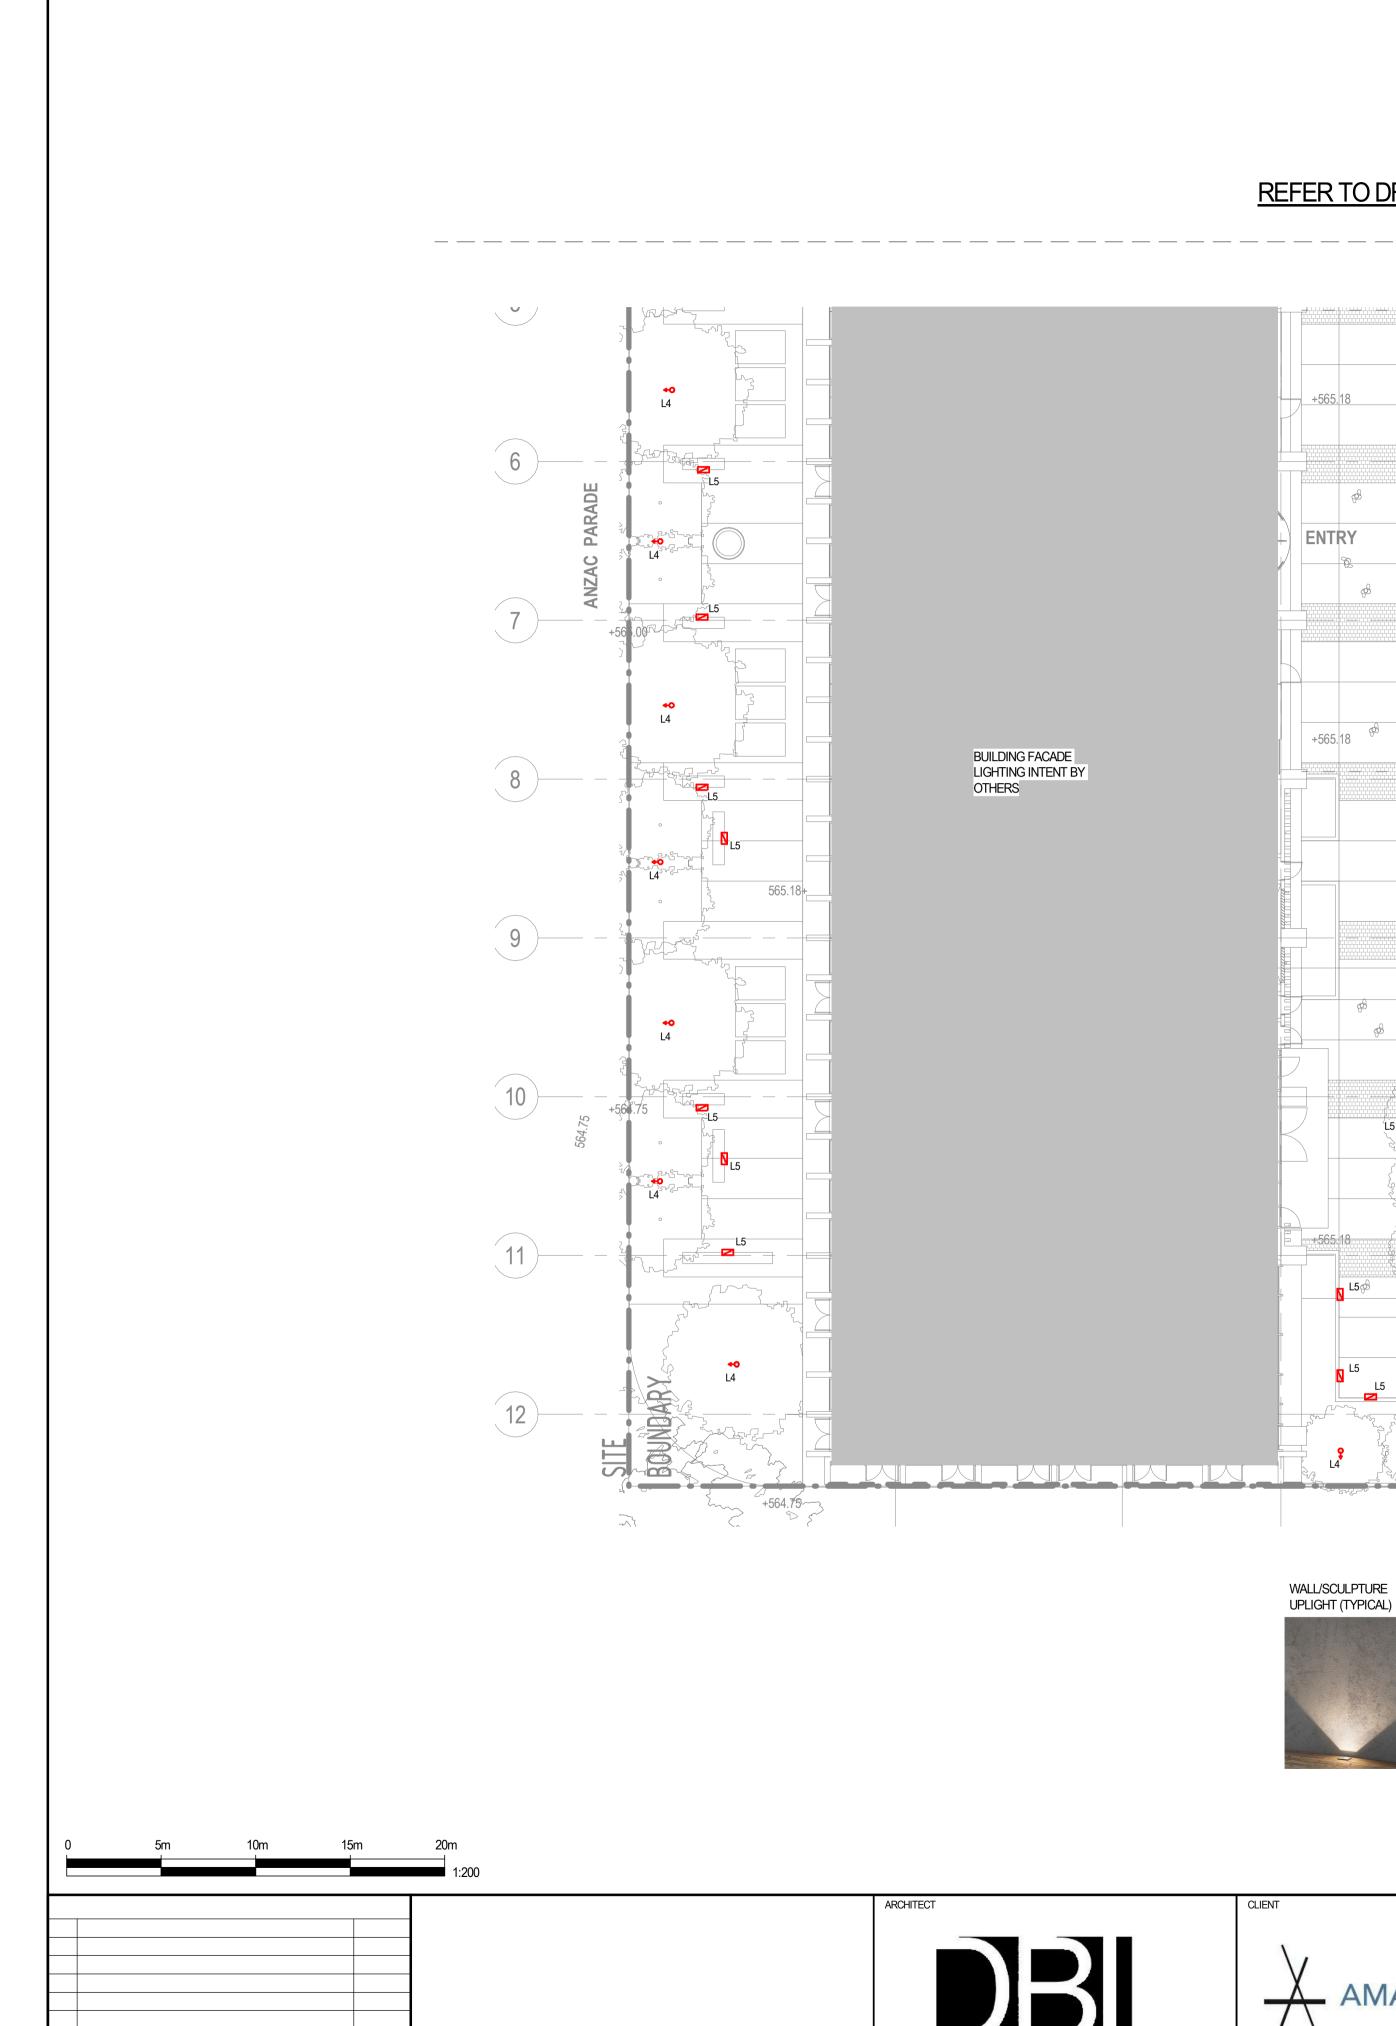

## FOR INFORMATION ONLY

DRAWING TITLE SCALE: DATE: 1:200 15.09.22 ELECTRICAL SERVICES DESIGNED: DRAWN: Author SITE PLAN - LIGHTING LAYOUT PROJECT No: DRAWING No: NORTH ISSUE: PART A E02 20220791 A

15/09/2022 4:07:41 PM

A1

| ANZAC PARK EAST                 |
|---------------------------------|
| <b>BLOCK 2 SECTION 4 PARKES</b> |
|                                 |