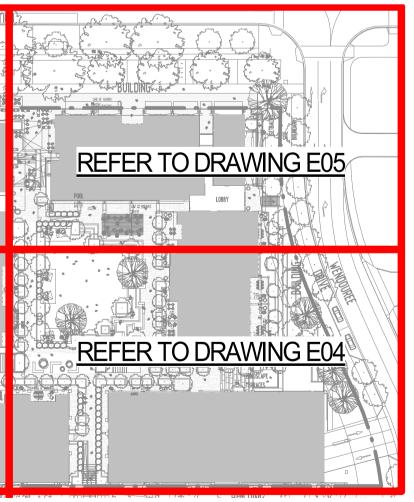

## FOR INFORMATION ONLY

SCALE: DATE: 1:200 15.09.22 DESIGNED: DRAWN: Author SITE PLAN - LIGHTING LAYOUT PROJECT No: DRAWING No: ISSUE: NORTH  $\square$ E03 20220791 A

**REFER TO DRAWING E05** 

| ELECTRICAL SERVICES<br>SITE PLAN - LIGHTING LAYOUT<br>PART C | SCALE: 1 : 2  | 1 : 200   |  |
|--------------------------------------------------------------|---------------|-----------|--|
|                                                              | DRAWN: Author |           |  |
|                                                              | NORTH         | PROJECT N |  |
|                                                              |               | 202207    |  |

| DATE:     | 15.09.22 |
|-----------|----------|
| DESIGNED: | CC       |

ISSUE:

A

DRAWING No: No: E04 )791

A1

15/09/2022 4:08:02 PM

| ELECTRICAL SERVICES<br>SITE PLAN - LIGHTING LAYOUT<br>PART D | SCALE: 1:2       | 00          | DATE: 15.09.22 |     |
|--------------------------------------------------------------|------------------|-------------|----------------|-----|
|                                                              | DRAWN:<br>Author |             | DESIGNED: CC   |     |
|                                                              | NORTH            | PROJECT No: | DRAWING No:    | ISS |
|                                                              |                  | 20220791    | E05            |     |
|                                                              |                  |             |                |     |