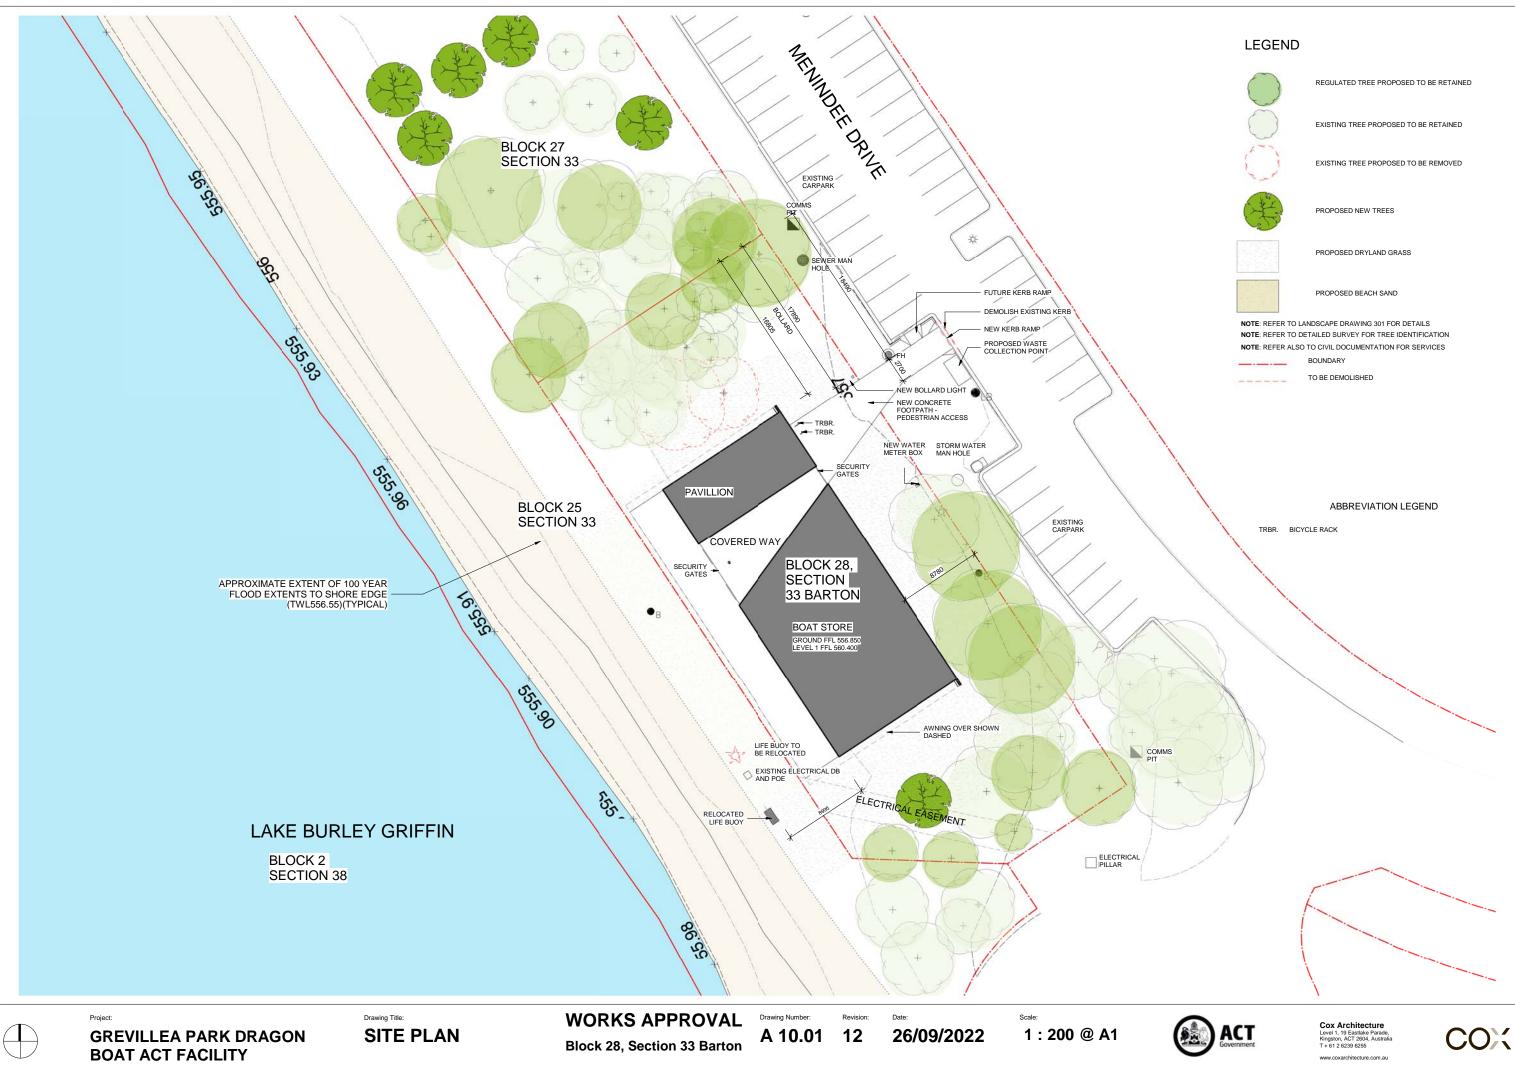

STATUS FOR APPROVAL

10

0 1 2 3 4 5

EXISTING TREE CANOPY COVER WITHIN SITE BOUNDARY = **32%** (EXCLUDING TREES TO BE REMOVED)

PROPOSED TREE CANOPY COVER WITHIN SITE BOUNDARY = **40**% (EXISTING + PROPOSED TREES)