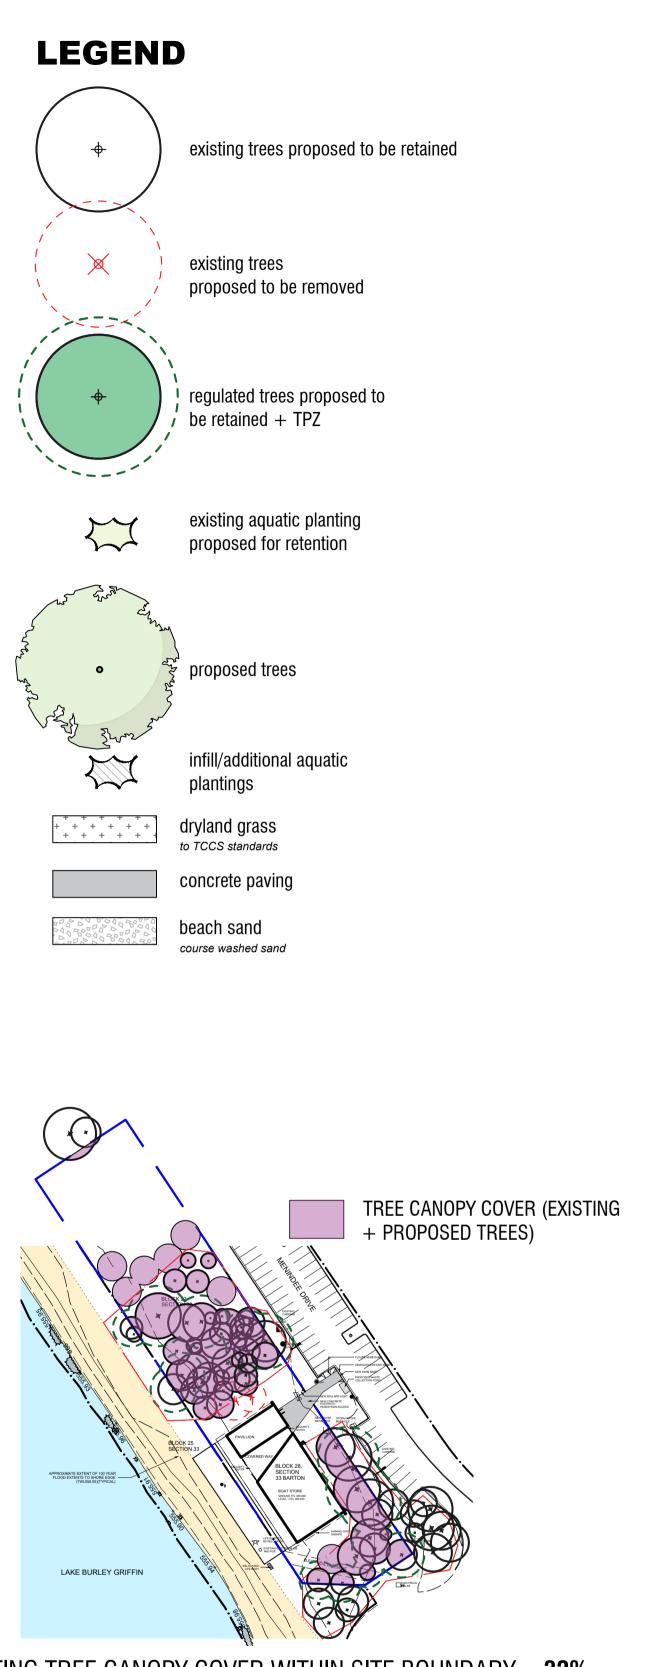

STATUS FOR APPROVAL

10

0 1 2 3 4 5

EXISTING TREE CANOPY COVER WITHIN SITE BOUNDARY = **32%** (EXCLUDING TREES TO BE REMOVED)

PROPOSED TREE CANOPY COVER WITHIN SITE BOUNDARY = **40**% (EXISTING + PROPOSED TREES)

existing trees proposed to be retained

existing trees proposed to be removed

be retained + TPZ

temporary construction fencing