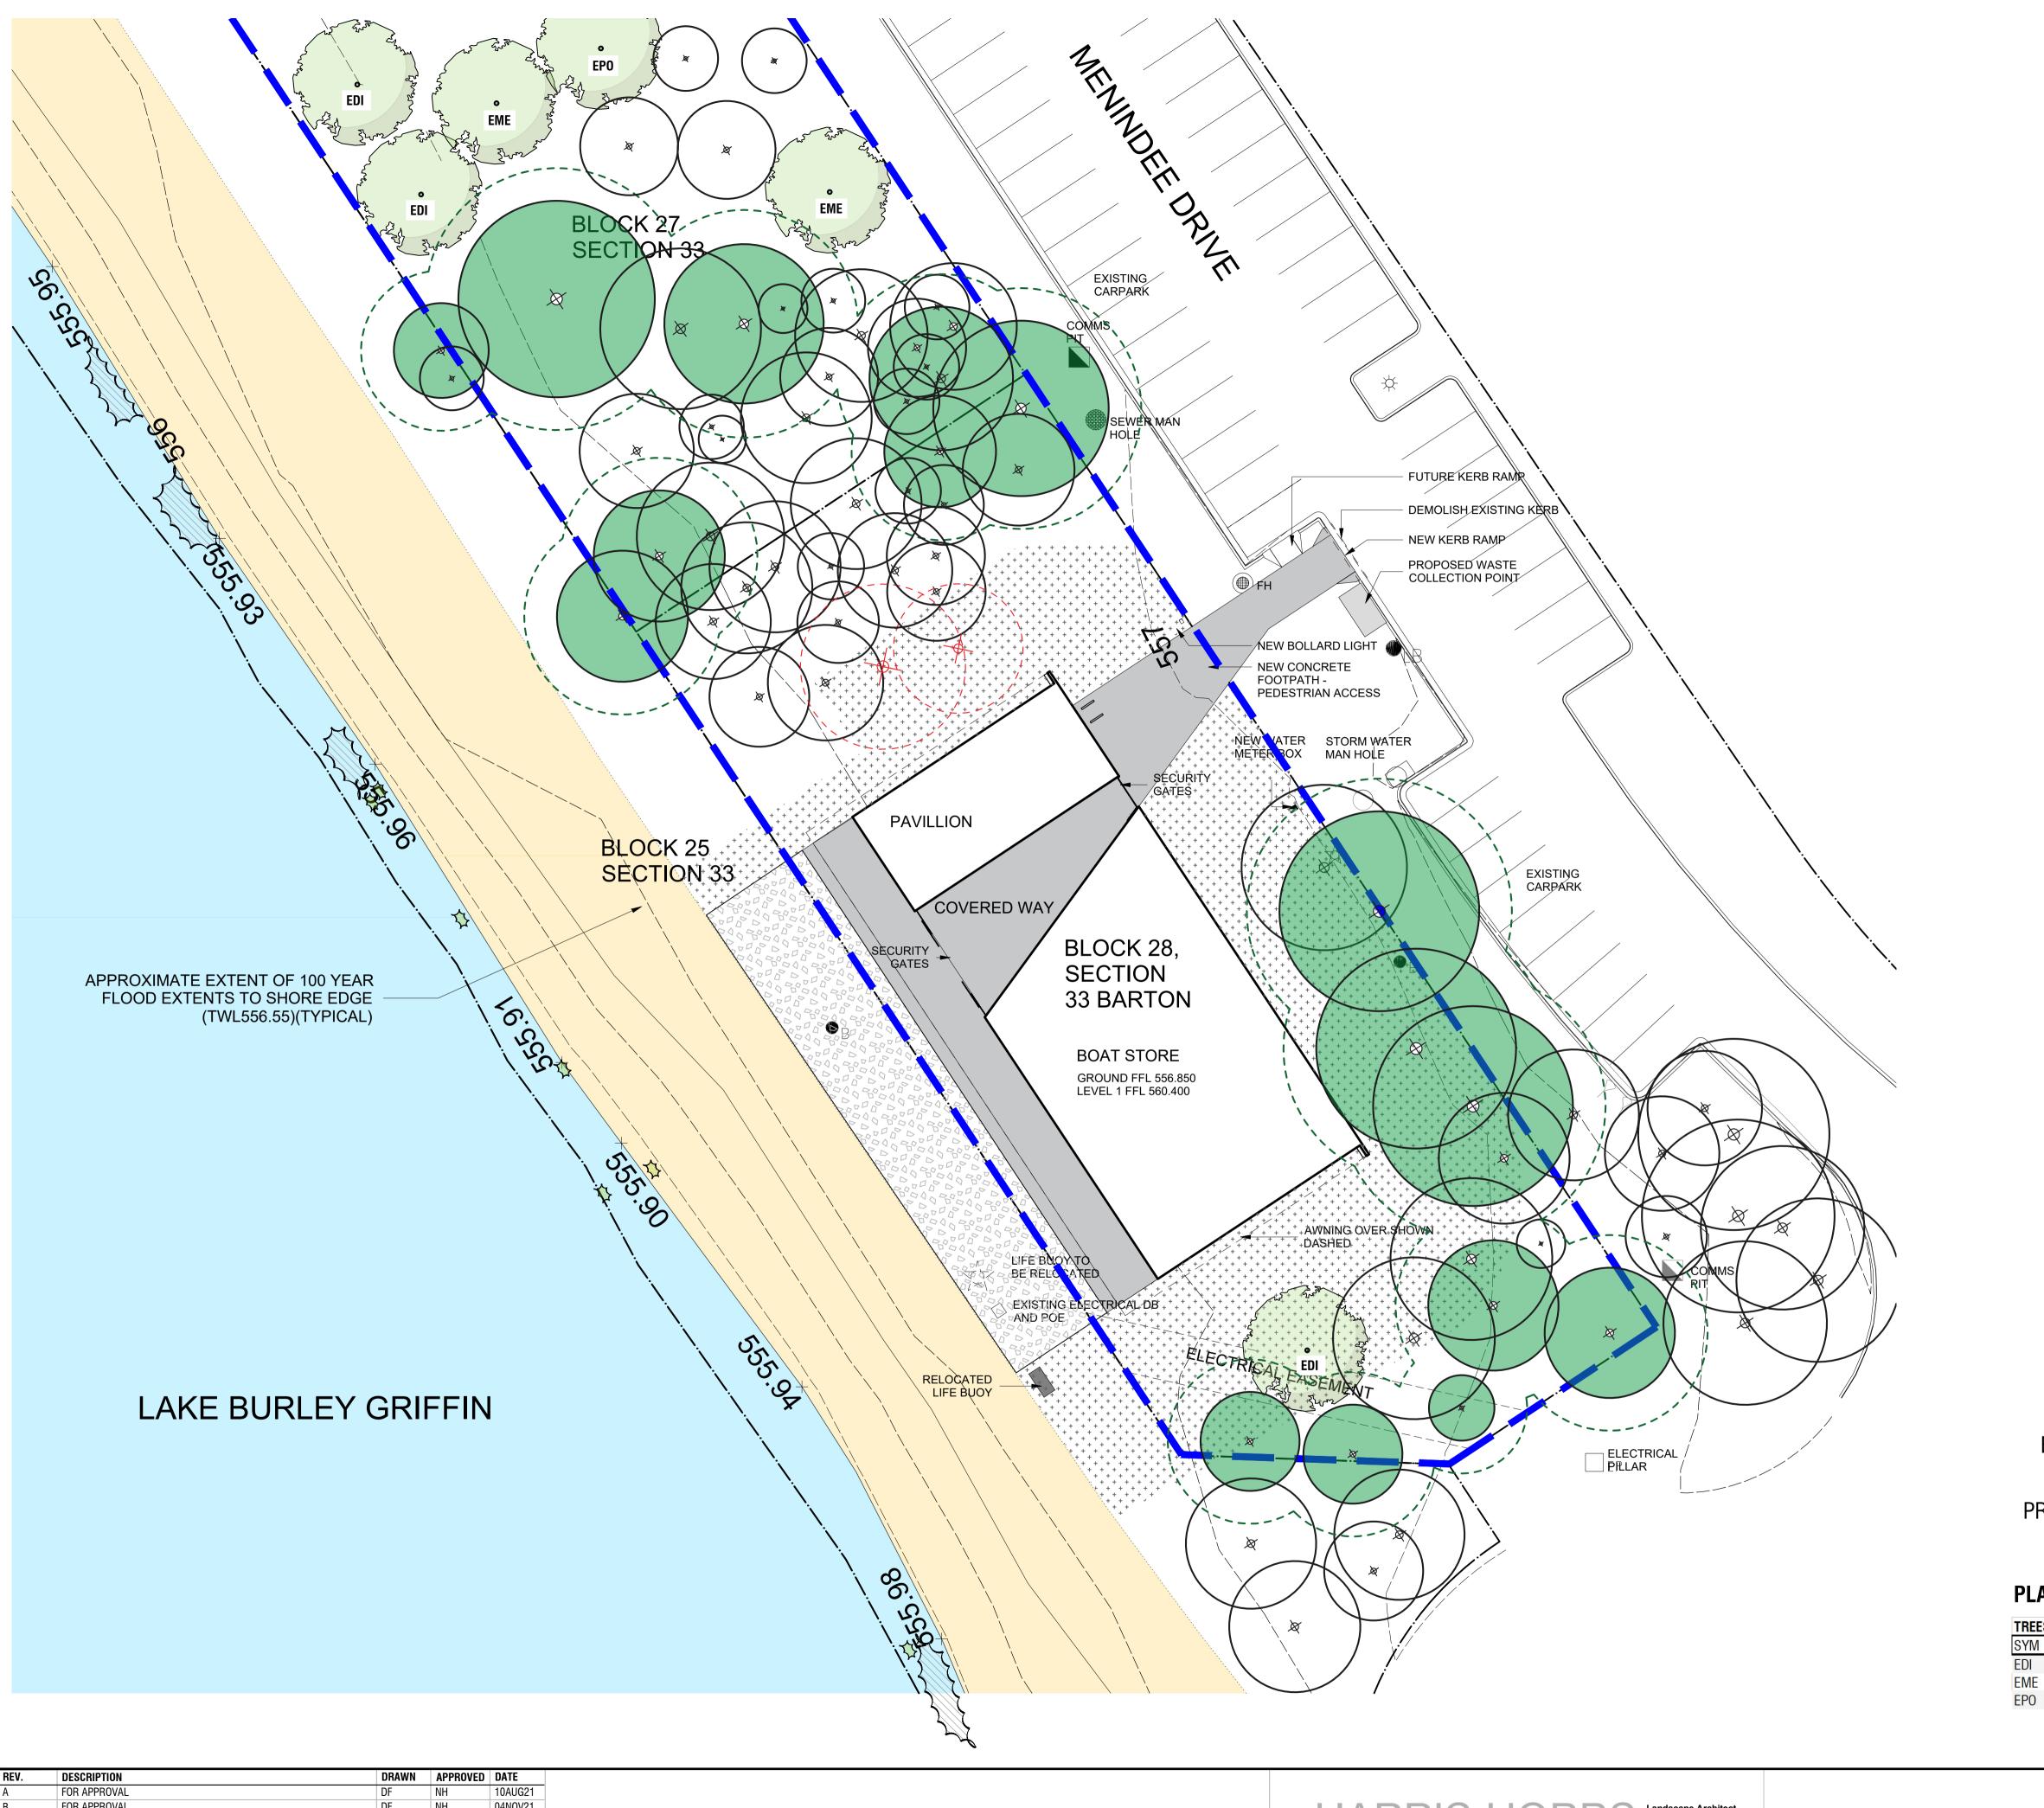

## PLANTING SCHEDULE

| ES |                         |       |     |   |
|----|-------------------------|-------|-----|---|
|    | NAME                    | SIZE  | QTY |   |
|    | Eucalyptus dives        | 200SR |     | 3 |
|    | Eucalyptus melliodora   | 200SR |     | 2 |
|    | Eucalyptus polyanthemos | 200SR |     | 1 |
|    |                         |       |     |   |

| PROJECT<br>DRAGON BOAT FACILITIES |   | ₀<br>SEP 202            | Ç          |             | scale @ a1<br>1:200 |    |
|-----------------------------------|---|-------------------------|------------|-------------|---------------------|----|
| DRAWING TITLE                     |   | <b>cli</b><br>Associati | RAGON BOAT | CANBERRA DI | 20m                 | 15 |
| F 301                             | 1 | 2008                    | JOB        | N           |                     |    |