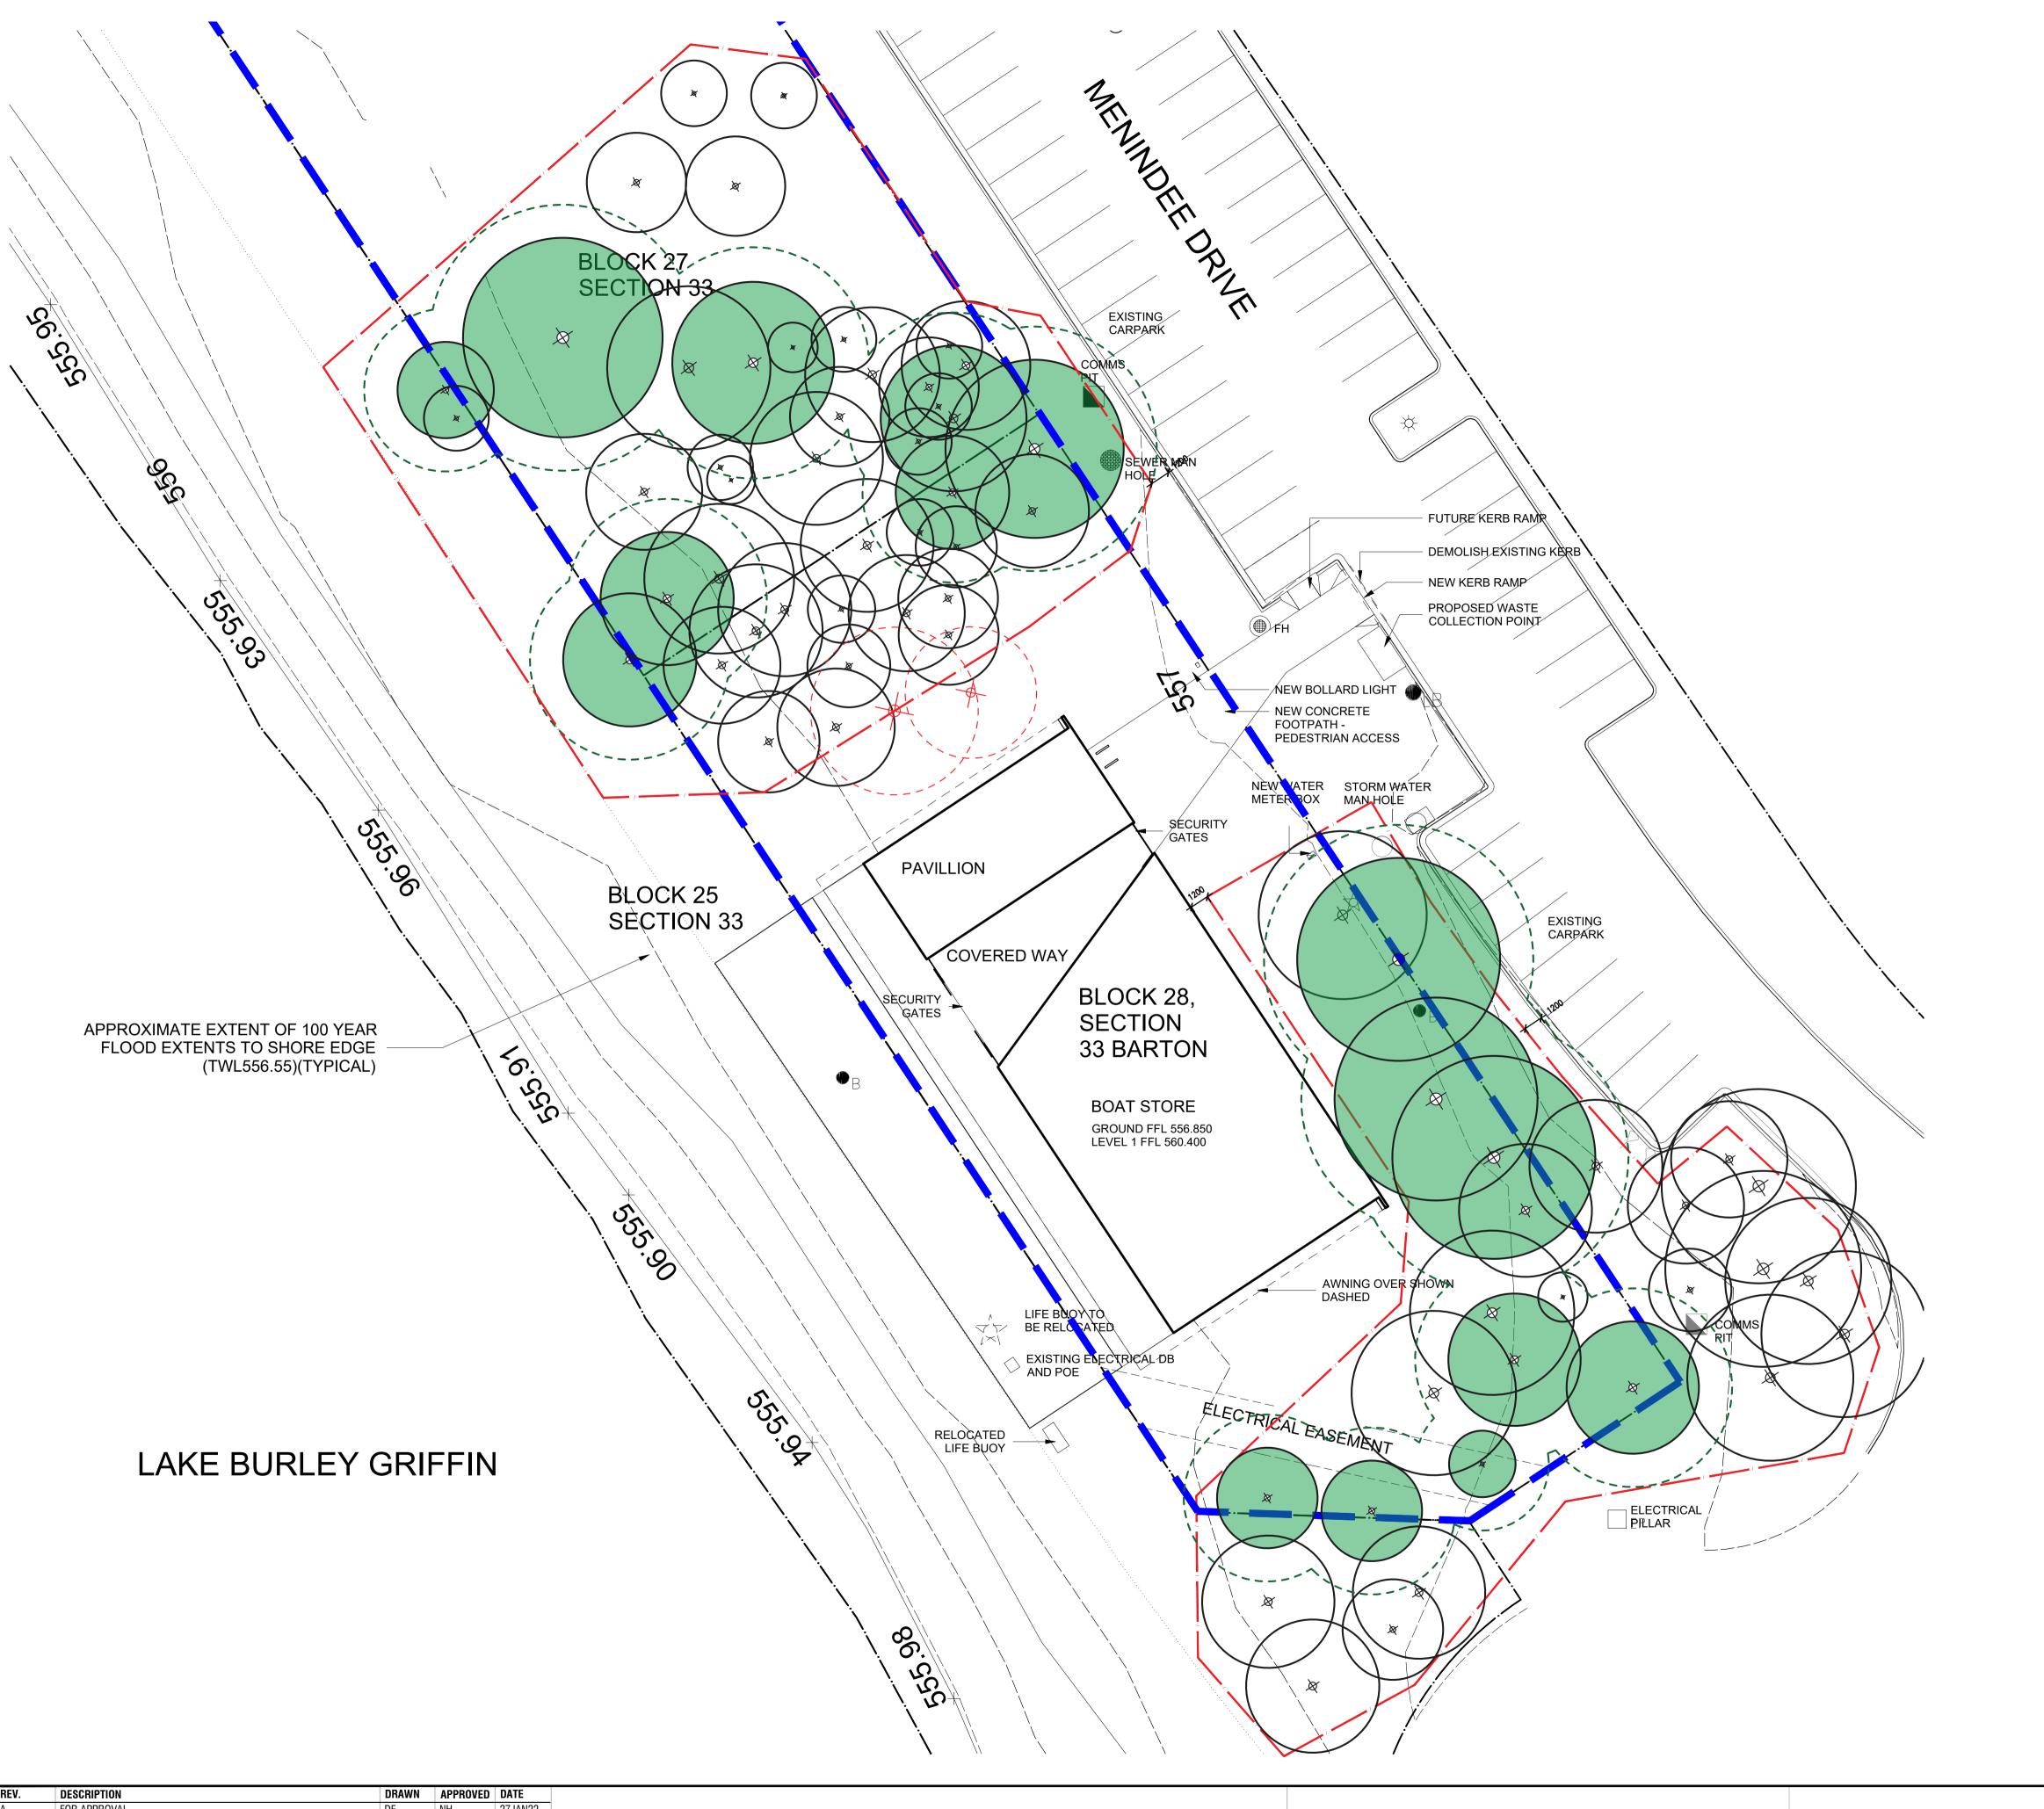

existing trees proposed to be retained

existing trees proposed to be removed

be retained + TPZ

temporary construction fencing

## **TREE PROTECTION NOTES**

INSTALL 1800mm TALL CONTINUOUS CHAIN MESH PANELS SUPPORTED BY CONCRETE BASES TO ISOLATE CONSTRUCTION SITE WORKS AND VERGES AS SHOWN ON DRAWING.

ALL FENCING TO BE ERECTED ON COMMENCEMENT OF SITE WORK AND REMOVED AT COMPLETION OF CONSTRUCTION. THE FENCE IS TO REMAIN CONTINUOUS THROUGHOUT THE PROJECT, EXCEPT WHERE APPROVED SERVICE INSTALLATION OCCURS.

EXCAVATE WITH EXTREME CARE WITHIN TREE PROTECTION ZONES (CANOPY + 2m) EXPOSE ROOTS AND CUT ALL ROOTS > 50mm DIA BY HAND SAW.

ALL EXPOSED ROOTS ARE TO BE KEPT DAMP (THROUGH WRAPPING IN WET HESSIAN OR SIMILAR) AND BACKFILLED AS SOON AS POSSIBLE.

ANY PRUNING TO REMOVE BRANCHES TO BE IN ACCORDANCE WITH AUSTRALIAN STANDARD 4373 'PRUNING OF AMENITY TREES'.

ALL WORK IS TO BE IN ACCORDANCE WITH MITS 09 + TCCS REF 06 DOCUMENTS. ALL AREAS OF THE VERGE THAT ARE AFFECTED BY WORKS ARE TO BE REINSTATED AS PER MITS AND MIS REQUIREMENTS.

IT IS THE RESPONSIBILITY OF THE BUILDER TO ENSURE THAT ANY DISTURBANCES TO THE VERGE, TREES, PATHS, KERBS, ROADWAYS OR SERVICES OCCURING FROM EITHER CONSTRUCTION WORKS OR STORAGE OF MACHINERY/MATERIALS DURING THE CONSTRUCTION. WORKS ARE RECTIFIED TO THE SATISFACTION OF RELEVANT AUTHORITIES.

NO CARPARKING OR EQUIPMENT PARKING PERMITTED ON VERGES/OPEN SPACE.

NO SITE SHEDS, STORAGE SHEDS, SITE AMENITIES OR BILLBOARDS TO BE ERECTED ON VERGES.

NO CONSTRUCTION MATERIAL TO BE STORED ON VERGES.

NO WASH DOWN AREA WITHIN TREE PROTECTION ZONES.

|    | scale @ a1<br>1:200 | date<br>SEP 2022                           | PROJECT<br>DRAGON BOAT FACILITIES     |
|----|---------------------|--------------------------------------------|---------------------------------------|
| 15 | 20m                 | CLIENT<br>CANBERRA DRAGON BOAT ASSOCIATION | DRAWING TITLE<br>TREE PROTECTION PLAN |
|    |                     | <sub>N</sub>                               | REV D DWG 202                         |