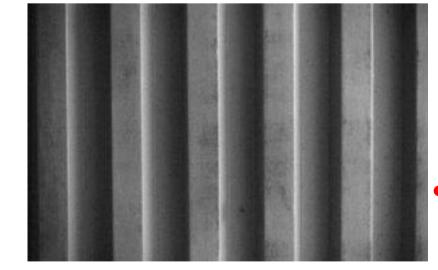

## **VERTICAL SUNSHADING BLADES**

ANNODISED ALUMINIUM SUNSHADING COLOUR - ANNODISED WHITE APPEARANCE TO MATCH CONCRETE COLUMNS

GL-02 CLEAR GLAZING ENTRY CLEAR GLASS USED ON GROUND FLOOR ENTRY FOYER

GL-01 CLEAR GLAZING

## S VERTICAL SUNSHADING BLADES

ANNODISED ALUMINIUM SUNSHADING COLOUR - ANNODISED WHITE APPEARANCE TO MATCH CONCRETE COLUMNS

ALUMINIUM CLAD AWNING SOFFIT, WITHIN A STEEL FRAME. AWNING ABOVE ENTRY REVOLVING ENTRY DOOR & RETAIL. COLOUR - BRONZE APPEARANCE