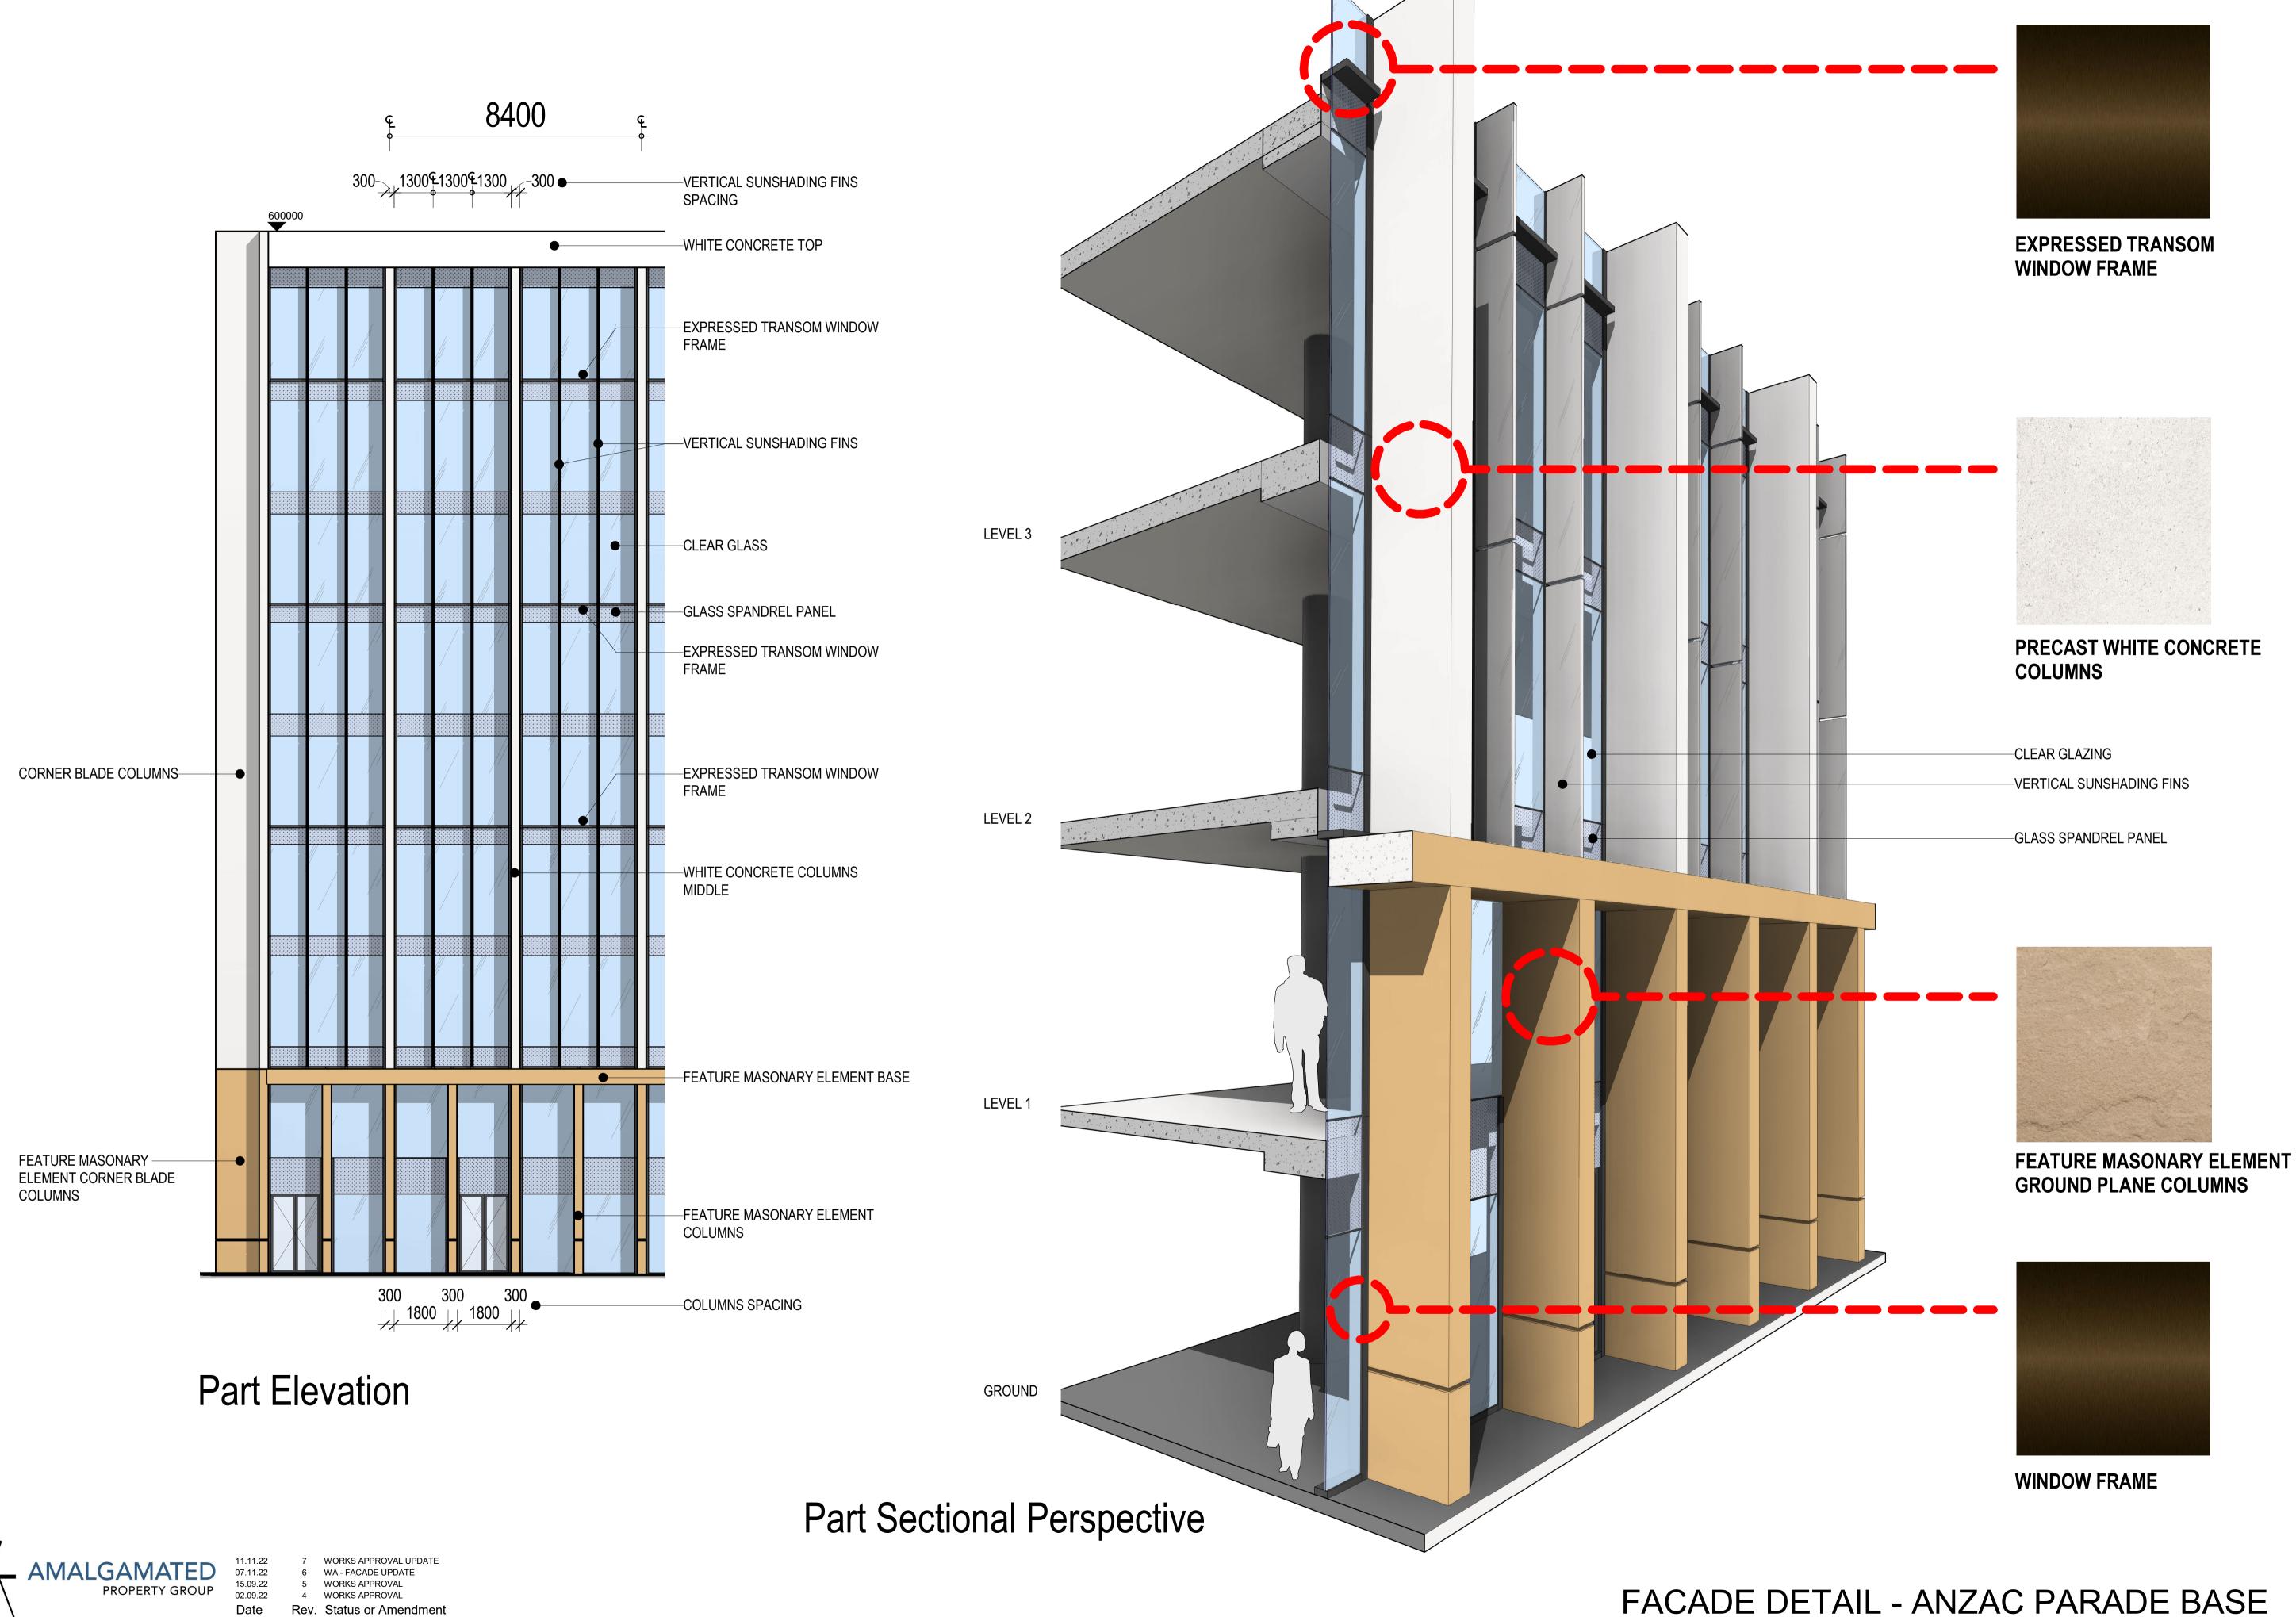

may + russell

Typical Facade Transom Detail

Part Sectional Perspective

11.11.22 3 WORKS APPROVAL UPDATE
09.11.22 2 FACADE UPDATE
07.11.22 1 WA - FACADE UPDATE

Date Rev. Status or Amendment

FACADE DETAIL - ANZAC PARADE