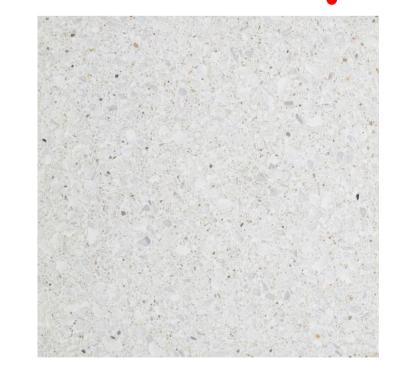

SP FEATURE MASONARY CLADDING
FEATURE MASONARY ELEMENT CLADDING TO
COLUMNS AT BASE OF BUILDING

Perspective - Constitution Ave

 20.09.22
 11
 WORKS APPROVAL

 02.09.22
 10
 WORKS APPROVAL

 01.09.22
 9
 NCA PRESENTATION