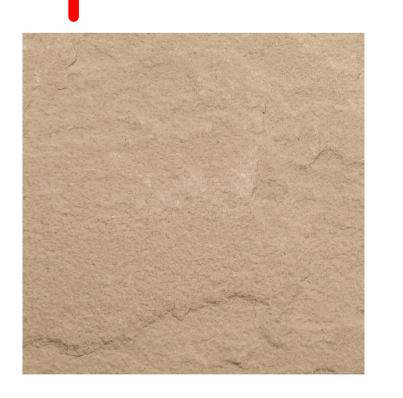

# CON-02 RIBBED PRECAST CONCRETE

PRECAST CONCRETE, TEXTURED FINISHED, MID TONE GREY COLOUR, WITH VERTICAL JOINT LINES. PRECAST ELEMENT AT GROUND LEVEL, EAST FACADE (FACING RESIDENTIAL).

CON-01 PRECAST CONCRETE