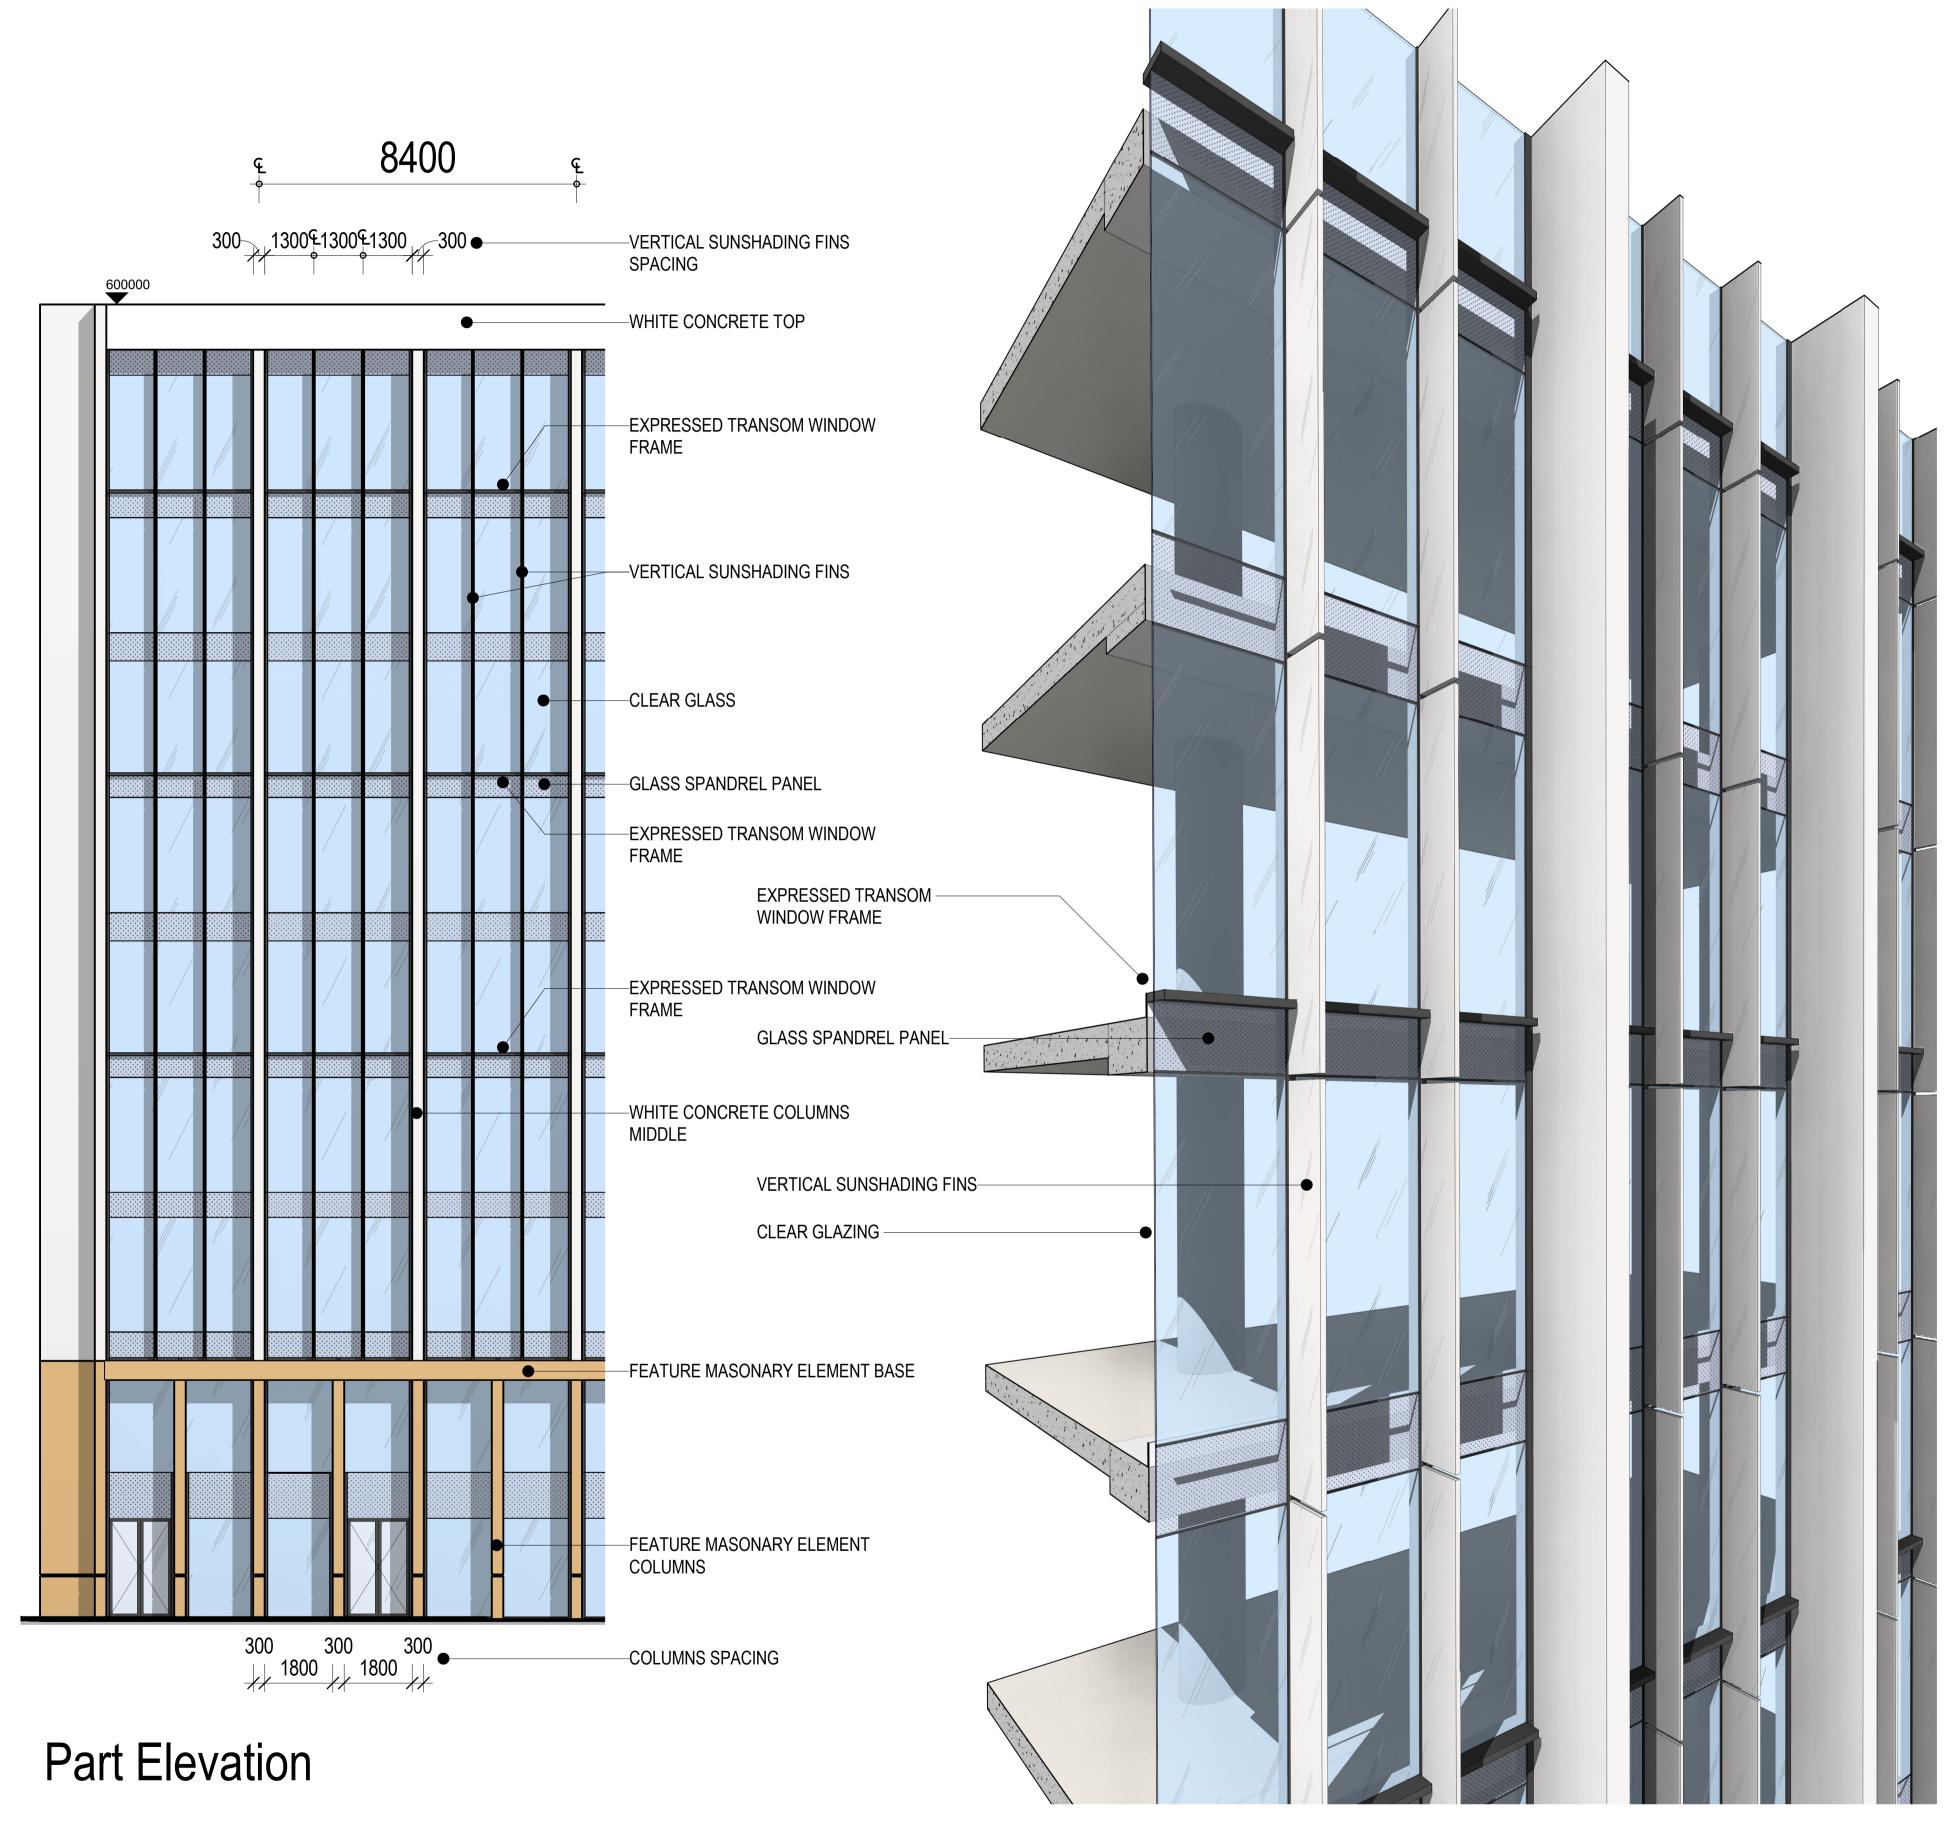

may + russell

Typical Facade Transom Detail

Part Sectional Perspective

11.11.22 3 WORKS APPROVAL UPDATE
09.11.22 2 FACADE UPDATE
07.11.22 1 WA - FACADE UPDATE

Date Rev. Status or Amendment

FACADE DETAIL - ANZAC PARADE