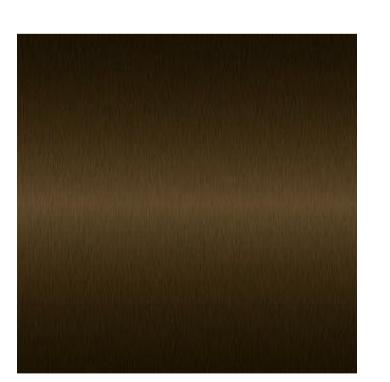

MF-01 ANNODISED ALUMINIUM WINDOW FRAME

ANNODISED ALUMINIUM WINDOW FRAME (TYPICAL TO ALL GLAZING) COLOUR - ANNODISED BRONZE APPEARANCE

CON-01 PRECAST CONCRETE PRECAST CONCRETE COLUMNS, COLOUR WHITE.

#### ANNODICED ALLIMINILIM WINDOW/EDAME /T

ANNODISED ALUMINIUM WINDOW FRAME (TYPICAL TO ALL GLAZING)
COLOUR - ANNODISED BRONZE APPEARANCE

MF-01 ANNODISED ALUMINIUM WINDOW FRAME