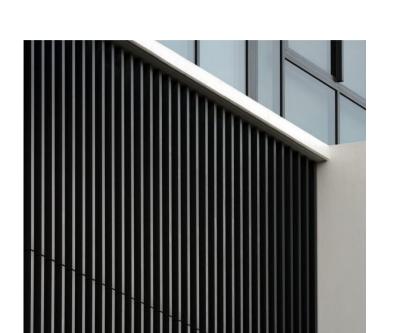

## **VERTICAL SUNSHADING BLADES**

ANNODISED ALUMINIUM SUNSHADING COLOUR - ANNODISED WHITE APPEARANCE TO MATCH CONCRETE COLUMNS

GL-02 CLEAR GLAZING ENTRY CLEAR GLASS USED ON GROUND FLOOR ENTRY FOYER

GL-01 CLEAR GLAZING

## S VERTICAL SUNSHADING BLADES

ANNODISED ALUMINIUM SUNSHADING COLOUR - ANNODISED WHITE APPEARANCE TO MATCH CONCRETE COLUMNS

ALUMINIUM CLAD AWNING SOFFIT, WITHIN A STEEL FRAME. AWNING ABOVE ENTRY REVOLVING ENTRY DOOR & RETAIL. COLOUR - BRONZE APPEARANCE