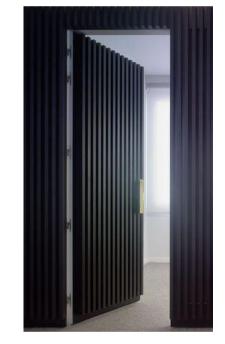

# D1 RIBBED DOORS

SOLID CORE DOORS, WITH APPLIED LIGHT WEIGHT RIBS TO MATCH ADJOINING **CON-02** PRECAST WALL PANELS. COLOUR - DARK GREY