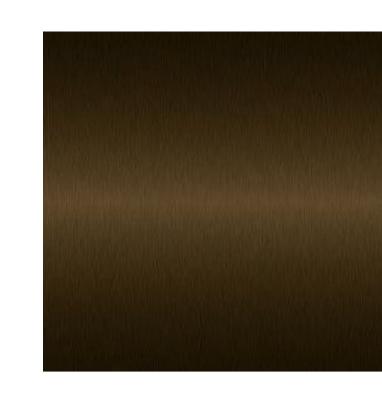

MF-01 ANNODISED ALUMINIUM WINDOW FRAME

ANNODISED ALUMINIUM WINDOW FRAME (TYPICAL TO ALL GLAZING) COLOUR - ANNODISED BRONZE APPEARANCE

CON-01 PRECAST CONCRETE PRECAST CONCRETE COLUMNS, COLOUR WHITE.

#### ANNODICED ALLIMINILIM WINDOW/EDAME /T

ANNODISED ALUMINIUM WINDOW FRAME (TYPICAL TO ALL GLAZING)
COLOUR - ANNODISED BRONZE APPEARANCE

MF-01 ANNODISED ALUMINIUM WINDOW FRAME

#### MC METAL CLADDING

METAL CLADDING TO EAST FACADE SILL COLOUR - BRONZE APPEARANCE

LV-01 ALUMINIUM LOUVRES

ANODISED ALUMINIUM LOUVRES FOR PLANT / SERVICES ZONES AT GROUND AND LEVEL 1 COLOUR - BRONZE APPEARANCE