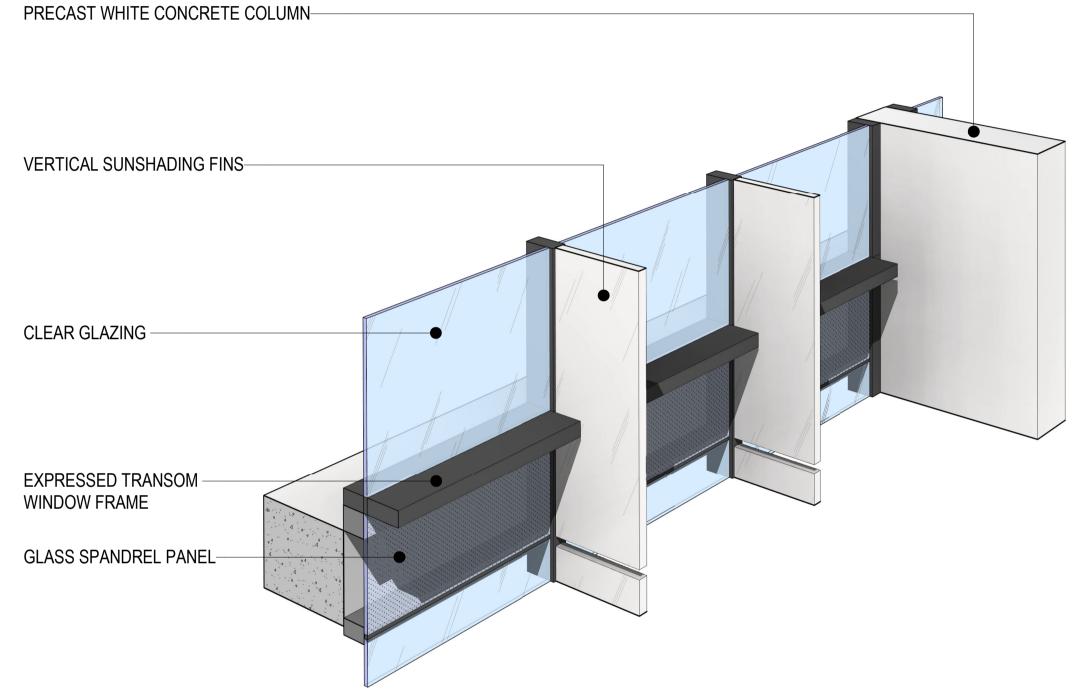

may + russell

Typical Facade Transom Detail

Part Sectional Perspective

11.11.22 3 WORKS APPROVAL UPDATE
09.11.22 2 FACADE UPDATE
07.11.22 1 WA - FACADE UPDATE

Date Rev. Status or Amendment

FACADE DETAIL - ANZAC PARADE