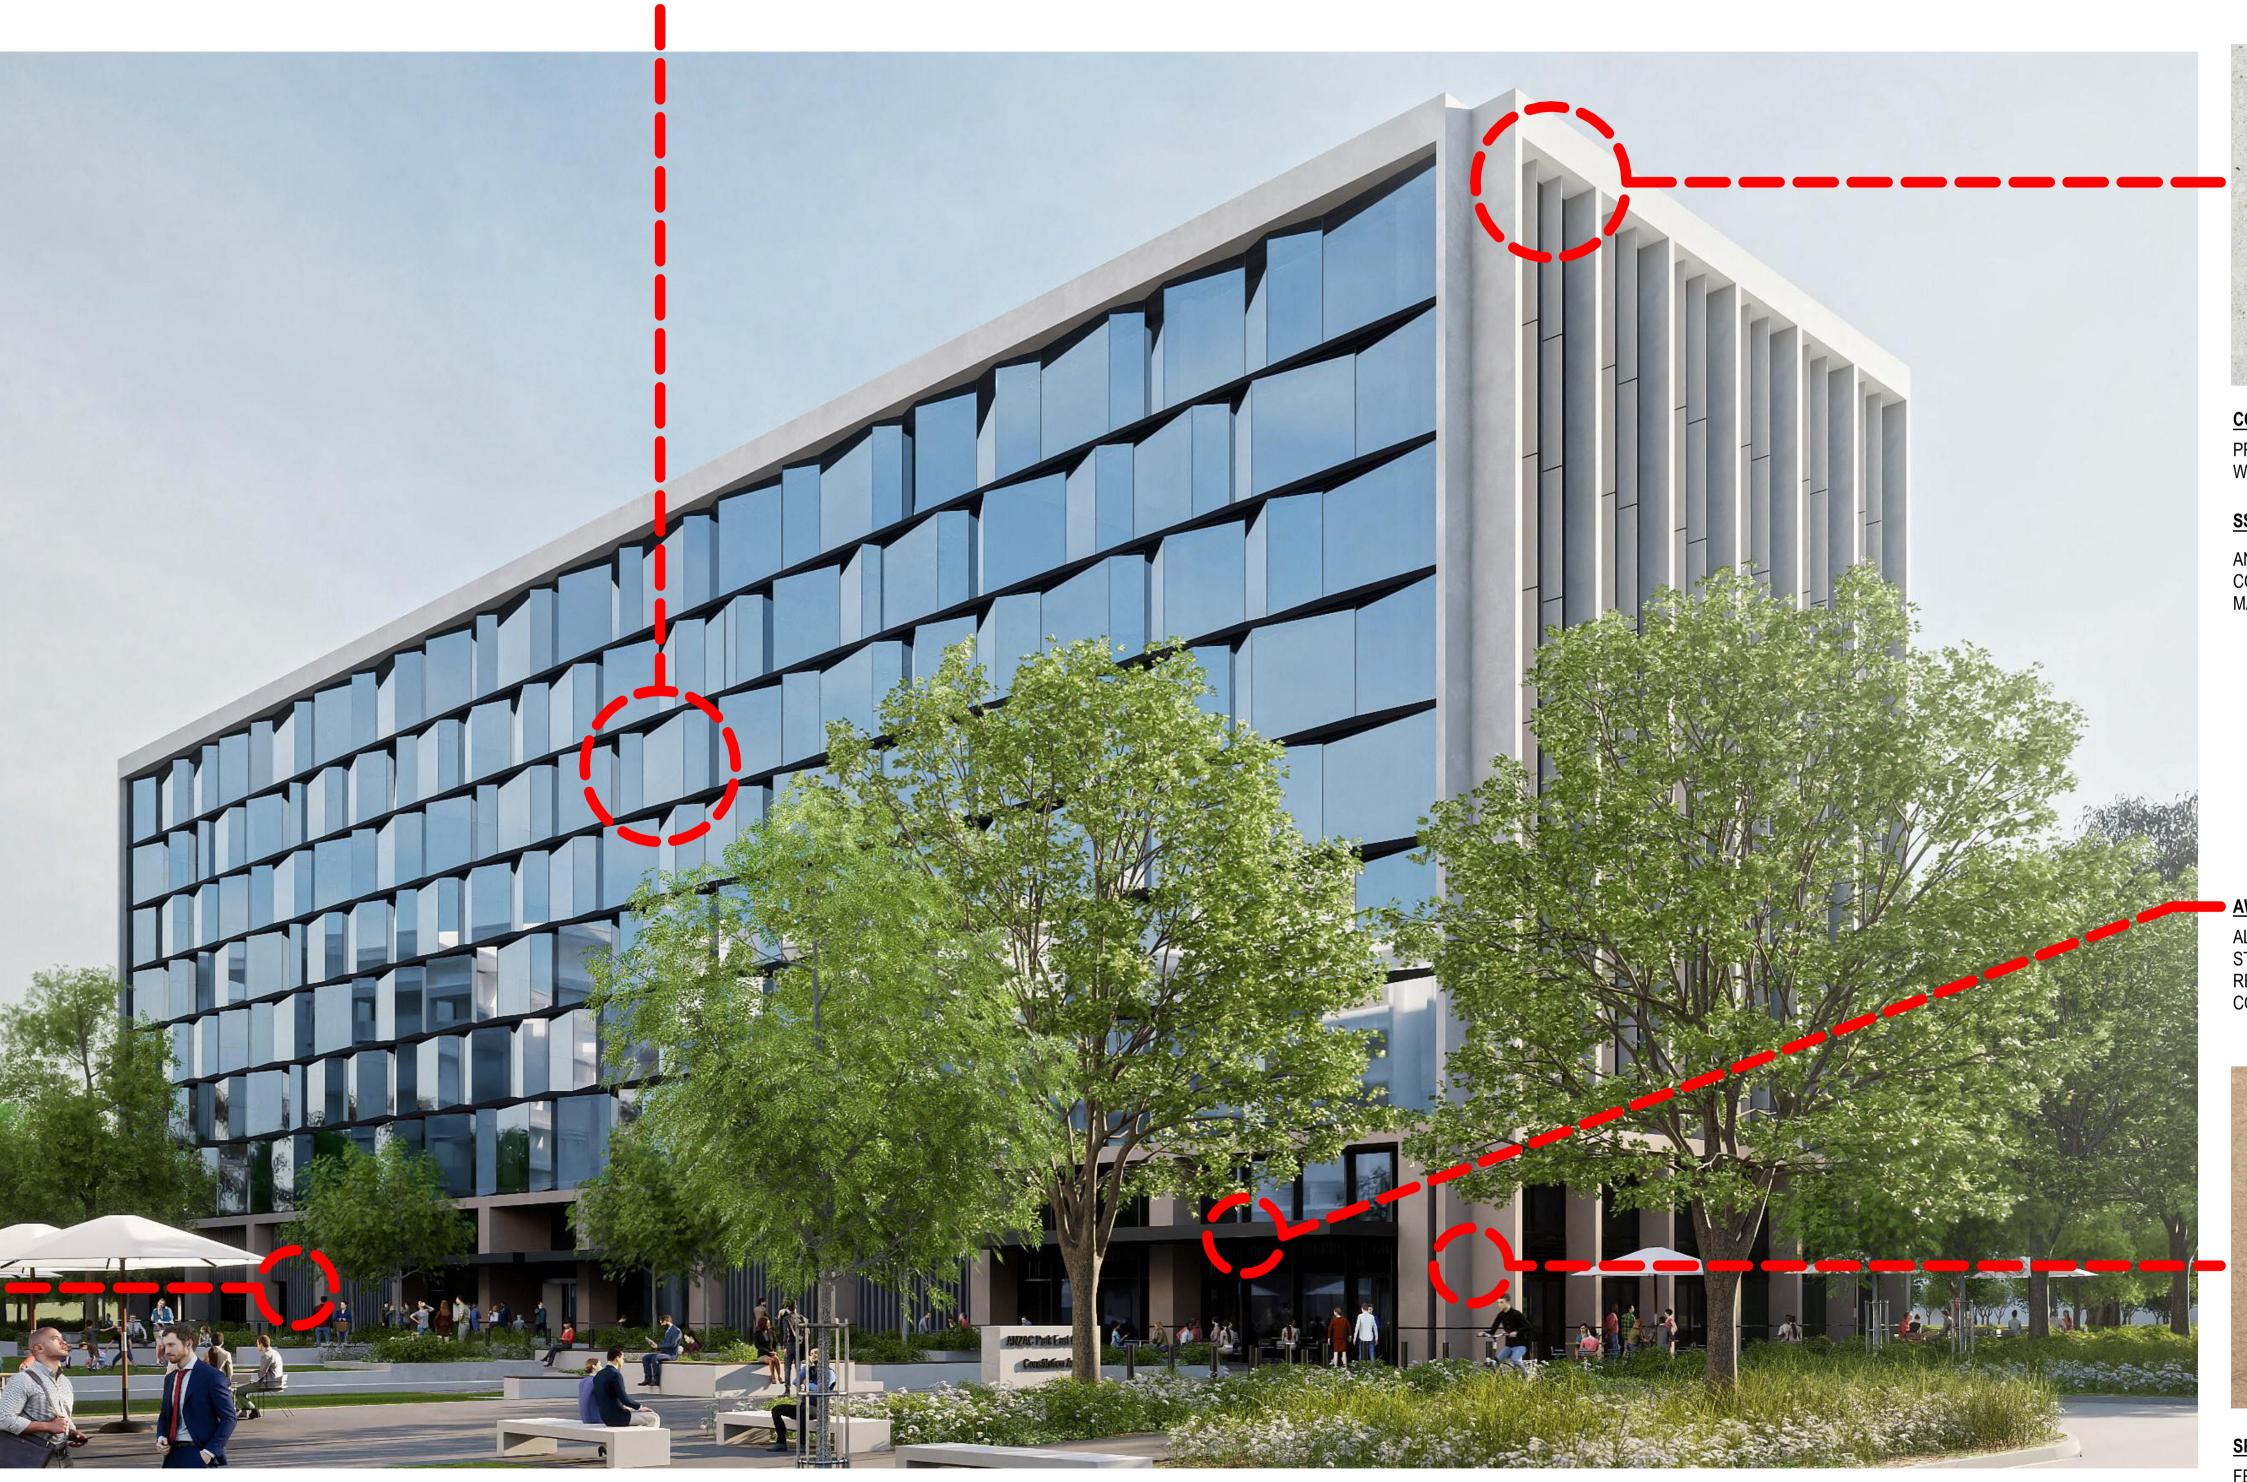

MF-01 ANNODISED ALUMINIUM WINDOW FRAME

ANNODISED ALUMINIUM WINDOW FRAME (TYPICAL TO ALL GLAZING) COLOUR - ANNODISED BRONZE APPEARANCE

CON-01 PRECAST CONCRETE PRECAST CONCRETE COLUMNS, COLOUR WHITE.

## **VERTICAL SUNSHADING BLADES**

ANNODISED ALUMINIUM SUNSHADING COLOUR - ANNODISED WHITE APPEARANCE TO MATCH CONCRETE COLUMNS

GL-02 CLEAR GLAZING ENTRY CLEAR GLASS USED ON GROUND FLOOR ENTRY FOYER

GL-01 CLEAR GLAZING

LOCATED ON TYPICAL OFFICE FLOOR PLATES.

FEATURE MASONARY CLADDING FEATURE MASONARY ELEMENT CLADDING TO COLUMNS AT BASE OF BUILDING

10 WORKS APPROVAL UPDATE9 WORKS APPROVAL8 WORKS APPROVAL 7 NCA PRESENTATION Rev. Status or Amendment

## GL-04 EAST FACETED GLASS

LOCATED TO EAST FACADE FACING RESIDENTIAL WITH INDIVIDUAL GLASS PANELS ANGLED TO CREATE FACETED APPEARANCE.

## **GL-05 EAST FACETED GLASS**

LOCATED TO EAST FACADE, PERFORATED OPAQUE GLASS WITH PLANT BEHIND.

## **GL-06 EAST FACETED GLASS**

LOCATED TO EAST FACADE, WITH OPAQUE INTERNAL

#### MC METAL CLADDING

METAL CLADDING TO EAST FACADE SILL COLOUR - BRONZE APPEARANCE

LV-01 ALUMINIUM LOUVRES

ANODISED ALUMINIUM LOUVRES FOR PLANT / SERVICES ZONES AT GROUND AND LEVEL 1 COLOUR - BRONZE APPEARANCE

# CON-02 RIBBED PRECAST CONCRETE

PRECAST CONCRETE, TEXTURED FINISHED, MID TONE GREY COLOUR, WITH VERTICAL JOINT LINES. PRECAST ELEMENT AT GROUND LEVEL, EAST FACADE (FACING RESIDENTIAL).

CON-01 PRECAST CONCRETE

SP FEATURE MASONARY CLADDING
FEATURE MASONARY ELEMENT CLADDING TO
COLUMNS AT BASE OF BUILDING

Perspective - Constitution Ave

 20.09.22
 11
 WORKS APPROVAL

 02.09.22
 10
 WORKS APPROVAL

 01.09.22
 9
 NCA PRESENTATION