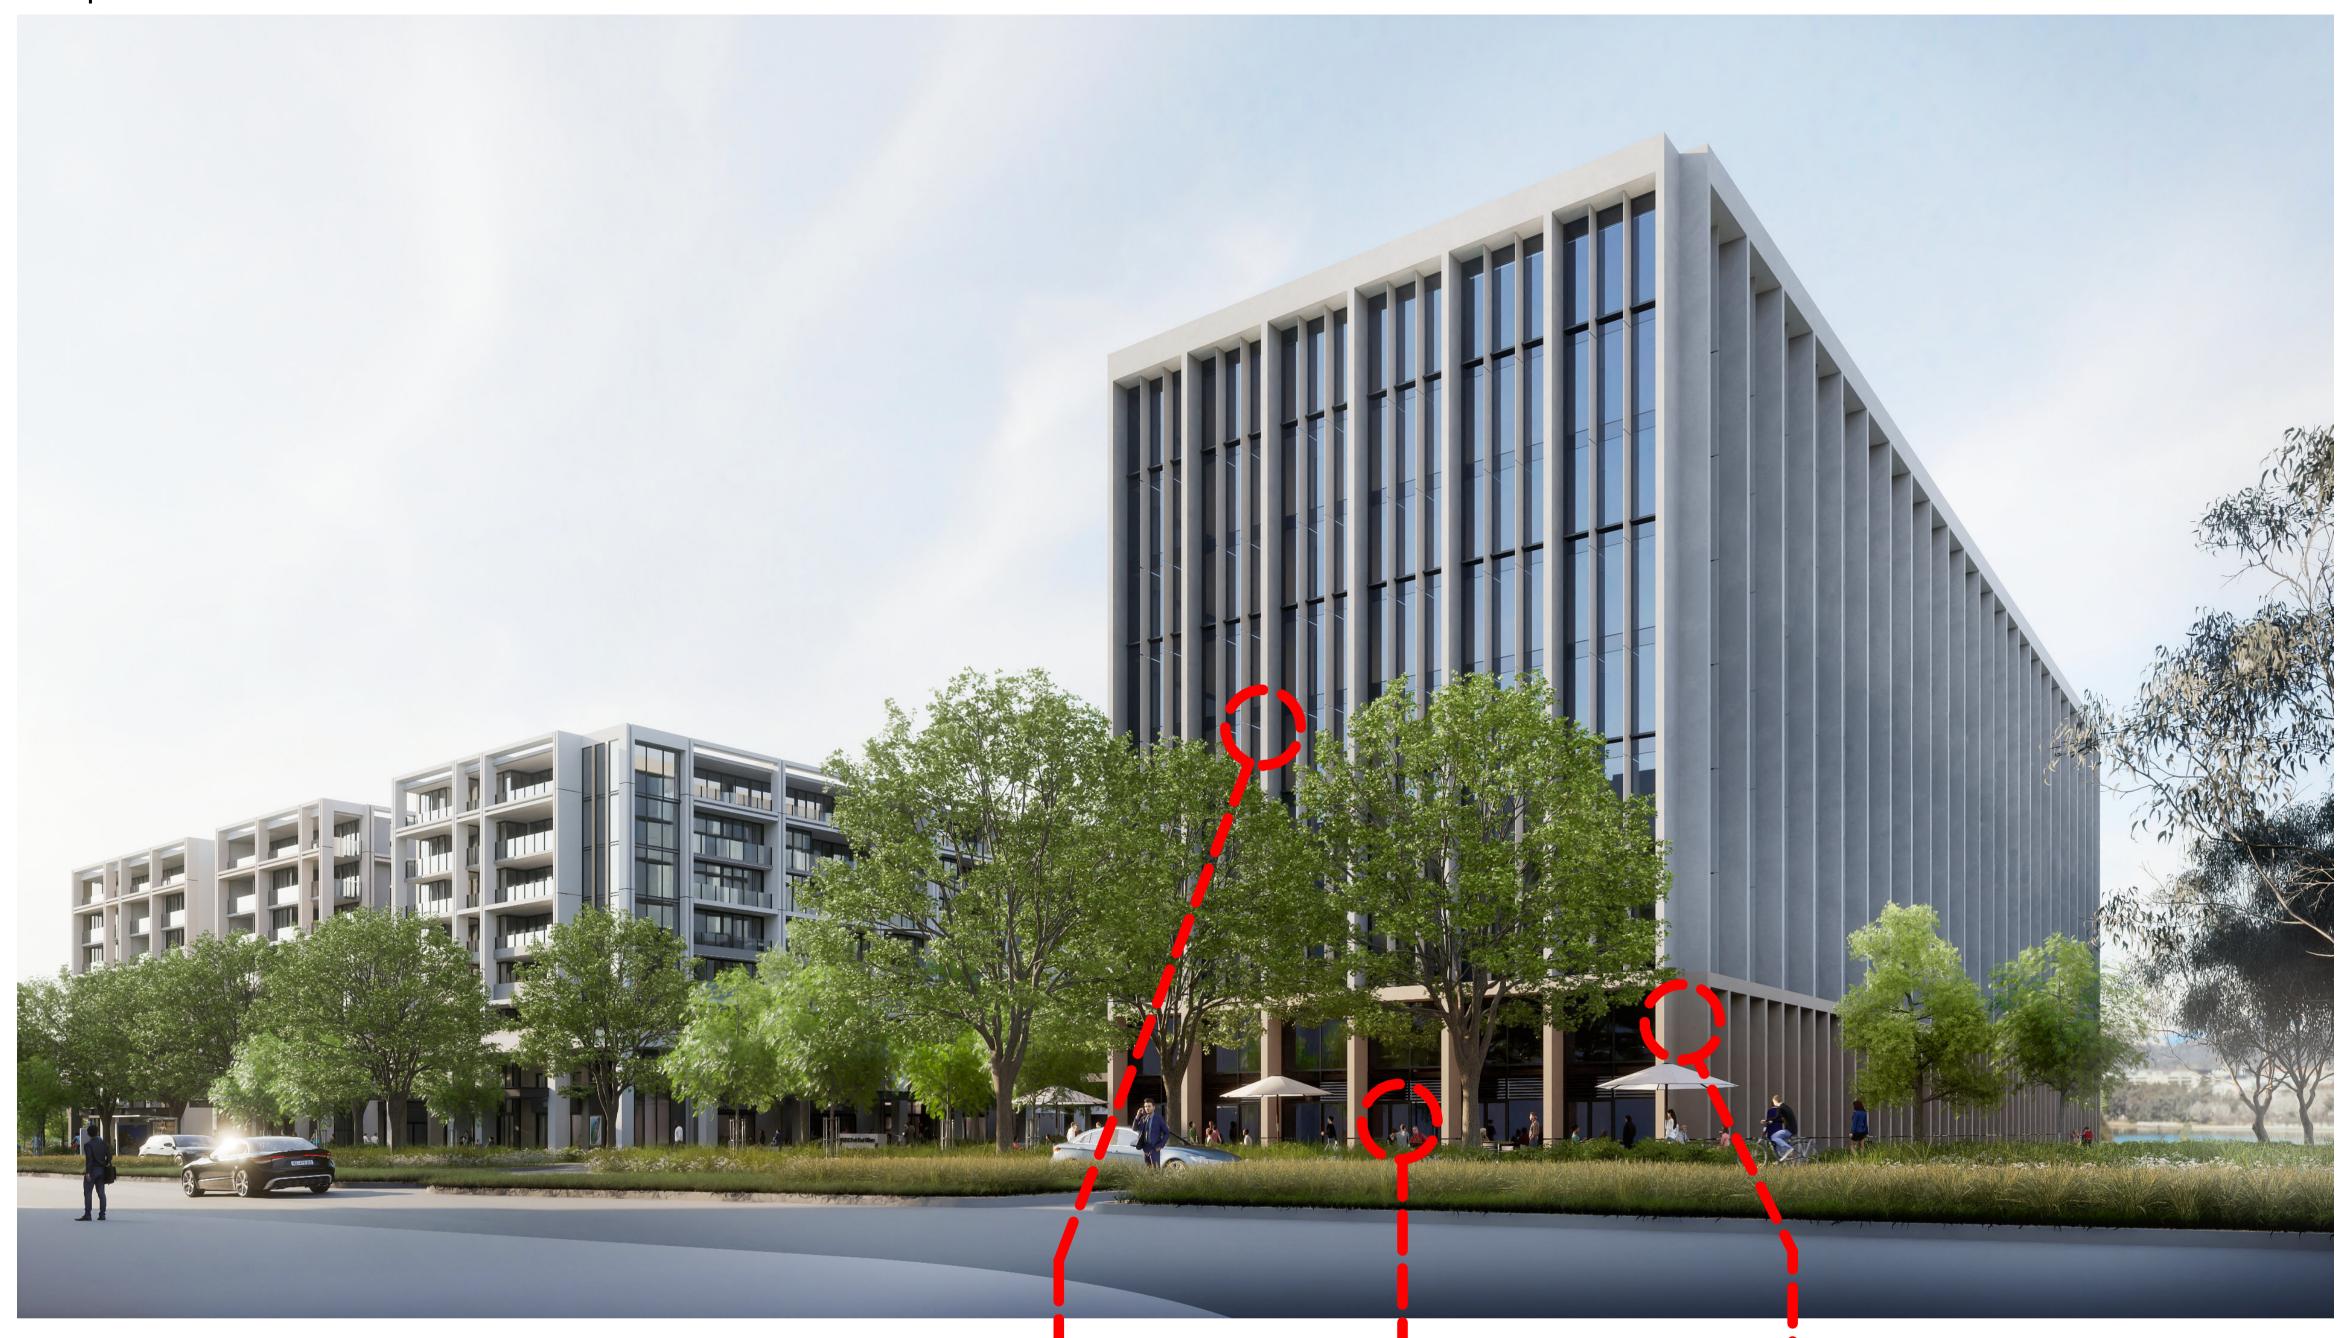

SP FEATURE MASONARY CLADDING
FEATURE MASONARY ELEMENT CLADDING TO
COLUMNS AT BASE OF BUILDING

Perspective - Constitution Ave

 20.09.22
 11
 WORKS APPROVAL

 02.09.22
 10
 WORKS APPROVAL

 01.09.22
 9
 NCA PRESENTATION