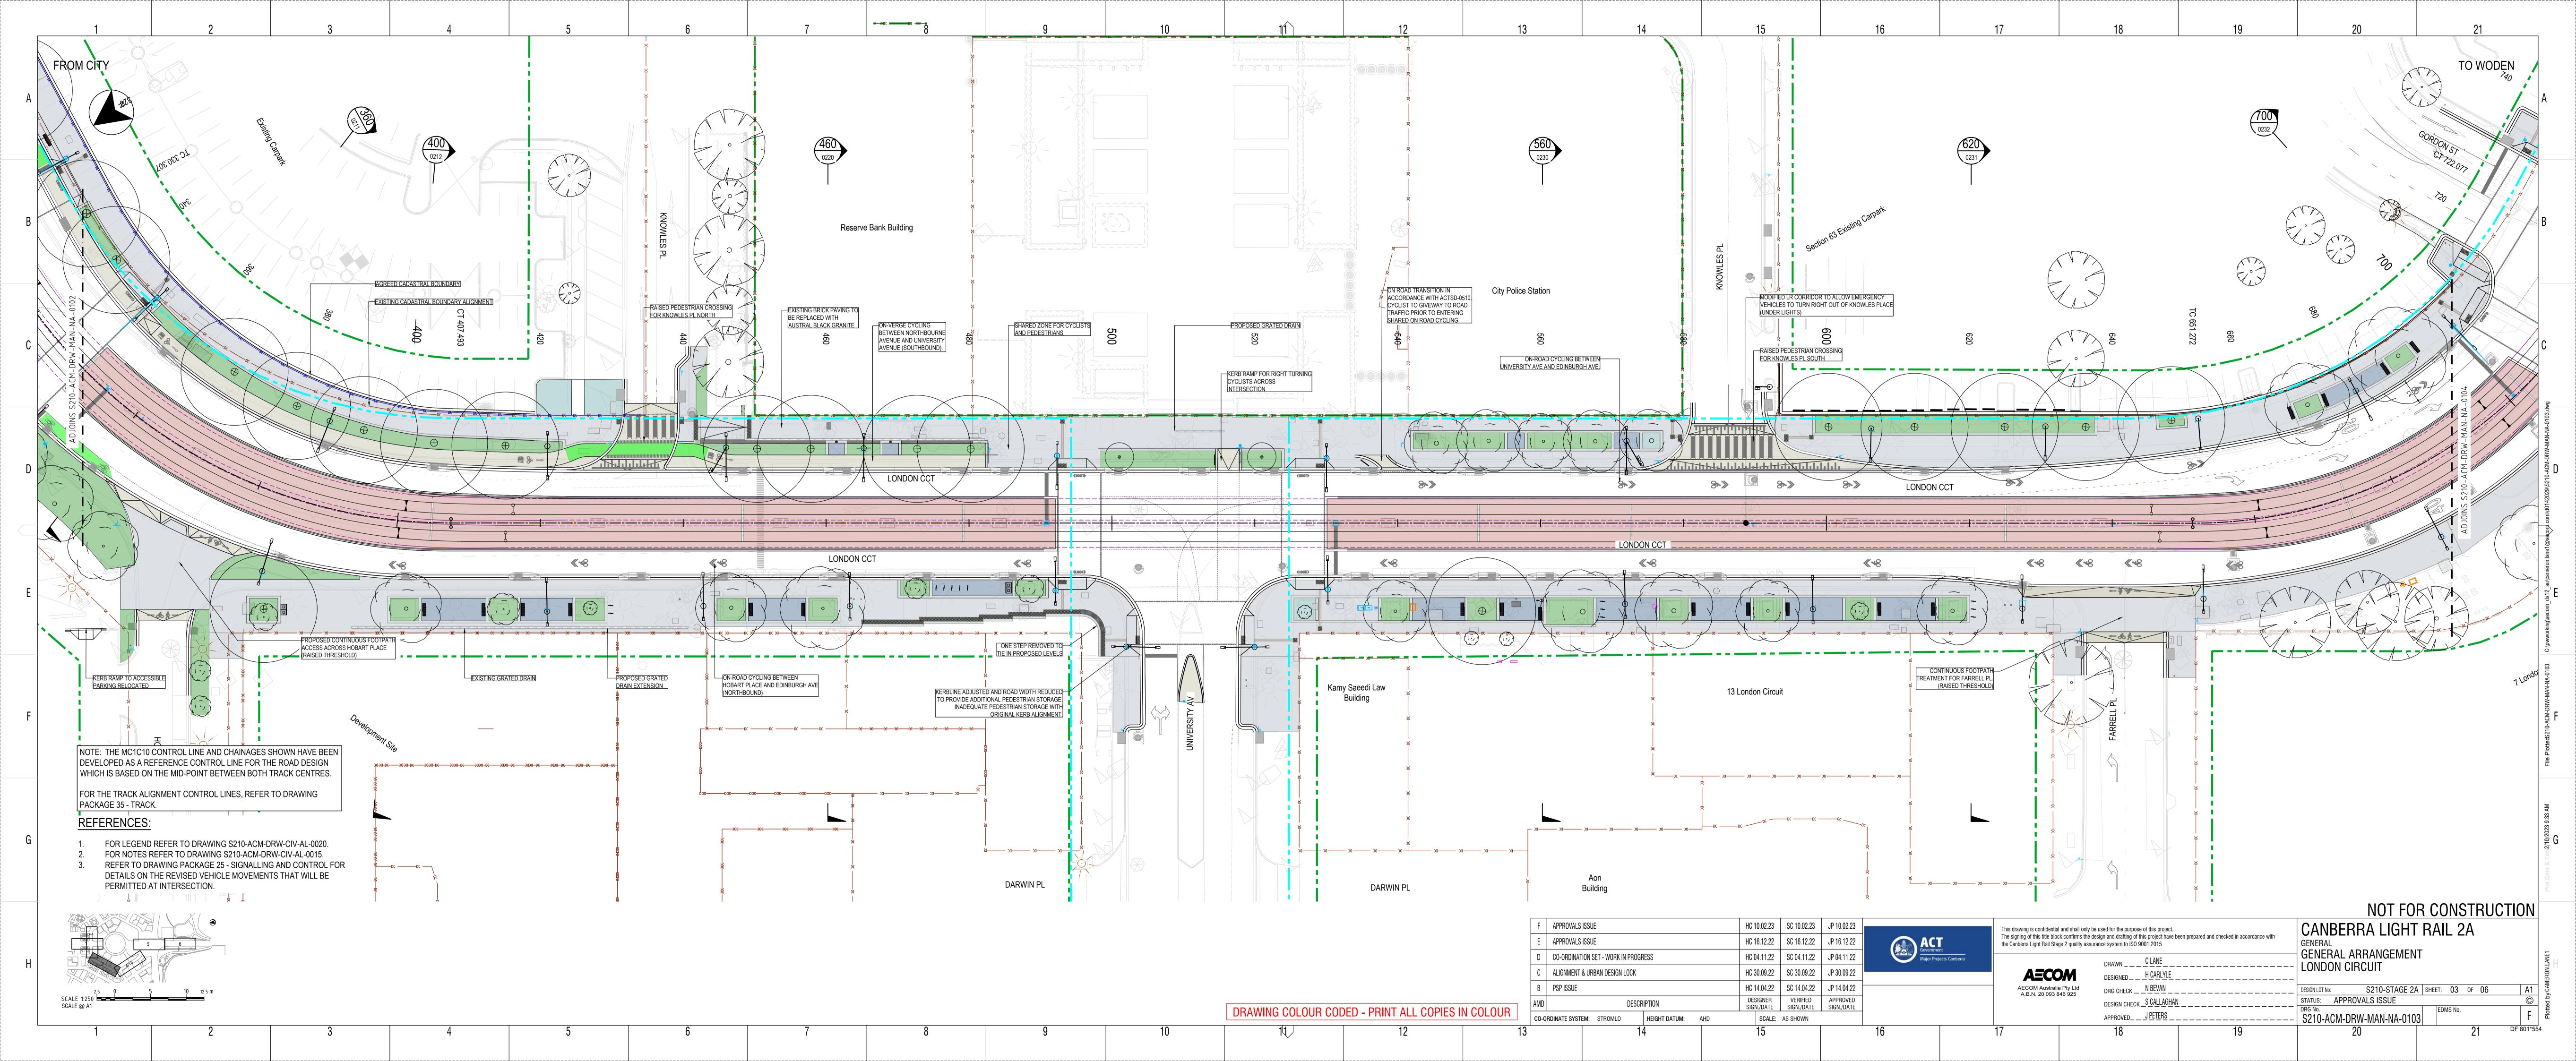

| DRAWING INDEX            |                                                                               |          |
|--------------------------|-------------------------------------------------------------------------------|----------|
| DRAWING NUMBER           | DESCRIPTION                                                                   |          |
|                          | PACKAGE 05 - MANAGEMENT                                                       |          |
|                          | GENERAL                                                                       |          |
| S210-ACM-DRW-MAN-NA-0001 | COVER SHEET AND DRAWING INDEX                                                 | SHEET 1  |
| S210-ACM-DRW-MAN-NA-0020 | LEGEND                                                                        | SHEET 1  |
|                          |                                                                               |          |
| S210-ACM-DRW-MAN-NA-0101 | GENERAL ARRANGEMENT - NORTHBOURNE AVENUE / ALINGA STREET                      | SHEET 1  |
| S210-ACM-DRW-MAN-NA-0102 | GENERAL ARRANGEMENT - LONDON CIRCUIT                                          | SHEET 2  |
| S210-ACM-DRW-MAN-NA-0103 | GENERAL ARRANGEMENT - LONDON CIRCUIT                                          | SHEET 3  |
| S210-ACM-DRW-MAN-NA-0104 | GENERAL ARRANGEMENT - LONDON CIRCUIT / EDINBURGH AVENUE STOP                  | SHEET 4  |
| S210-ACM-DRW-MAN-NA-0105 | GENERAL ARRANGEMENT - COMMONWEALTH AVENUE                                     | SHEET 5  |
| S210-ACM-DRW-MAN-NA-0106 | GENERAL ARRANGEMENT - COMMONWEALTH AVENUE                                     | SHEET 6  |
|                          |                                                                               |          |
| S210-ACM-DRW-MAN-NA-0201 | TYPICAL SECTION - NORTHBOURNE PLACE - CH 100 (MC1C10)                         | SHEET 1  |
| S210-ACM-DRW-MAN-NA-0202 | TYPICAL SECTION - NORTHBOURNE PLACE - CH 130 (MC1C10)                         | SHEET 2  |
| S210-ACM-DRW-MAN-NA-0205 | ELEVATION - NORTHBOURNE PLACE - TRACK                                         | SHEET 3  |
| S210-ACM-DRW-MAN-NA-0206 | ELEVATION - NORTHBOURNE PLACE - NORTHBOURNE AVE SOUTHBOUND                    | SHEET 4  |
| S210-ACM-DRW-MAN-NA-0207 | ELEVATION - MELBOURNE AND SYDNEY BUILDING - LONDON CIRCUIT                    | SHEET 5  |
| S210-ACM-DRW-MAN-NA-0210 | TYPICAL SECTION - LONDON CIRCUIT AT MELBOURNE BUILDING - CH 300 (MC1C10)      | SHEET 6  |
| S210-ACM-DRW-MAN-NA-0211 | TYPICAL SECTION - LONDON CIRCUIT AT WEST ROW / HOBART PLACE - CH 360 (MC1C10) | SHEET 7  |
| S210-ACM-DRW-MAN-NA-0212 | TYPICAL SECTION - LONDON CIRCUIT NORTH OF KNOWLES PL - CH 400 (MC1C10)        | SHEET 8  |
| S210-ACM-DRW-MAN-NA-0220 | TYPICAL SECTION - LONDON CIRCUIT AT RESERVE BANK - CH 460 (MC1C10)            | SHEET 9  |
| S210-ACM-DRW-MAN-NA-0230 | TYPICAL SECTION - LONDON CIRCUIT AT AFP - CH 560 (MC1C10)                     | SHEET 10 |
| S210-ACM-DRW-MAN-NA-0231 | TYPICAL SECTION - LONDON CIRCUIT SOUTH OF KNOWLES PL - CH 620 (MC1C10)        | SHEET 13 |
| S210-ACM-DRW-MAN-NA-0232 | TYPICAL SECTION - LONDON CIRCUIT AT 7 LONDON CIRCUIT - CH 700 (MC1C10)        | SHEET 14 |
| S210-ACM-DRW-MAN-NA-0240 | TYPICAL SECTION - LONDON CIRCUIT AT METROPOLITAN - CH 740 (MC1C10)            | SHEET 15 |
| S210-ACM-DRW-MAN-NA-0241 | TYPICAL SECTION - LONDON CIRCUIT AT EDINBURGH AVE STOP - CH 780 (MC1C10)      | SHEET 16 |
| S210-ACM-DRW-MAN-NA-0250 | TYPICAL SECTION - LONDON CIRCUIT AT QT - CH 900 (MC1C10)                      | SHEET 17 |
| S210-ACM-DRW-MAN-NA-0251 | TYPICAL SECTION - LONDON CIRCUIT AT 4 MARCUS CLARKE - CH 980 (MC1C10)         | SHEET 18 |
| S210-ACM-DRW-MAN-NA-0252 | TYPICAL SECTION - LONDON CIRCUIT / COMMONWEALTH AVENUE - CH 1080 (MC1C10)     | SHEET 19 |
| S210-ACM-DRW-MAN-NA-0260 | TYPICAL SECTION - COMMONWEALTH AVENUE AT CITY SOUTH STOP - CH 1180 (MC1C10)   | SHEET 20 |
| S210-ACM-DRW-MAN-NA-0261 | TYPICAL SECTION - COMMONWEALTH AVENUE AT PARKES WAY BRIDGE - CH 1285 (MC1C10) | SHEET 21 |
| S210-ACM-DRW-MAN-NA-0262 | TYPICAL SECTION - COMMONWEALTH AVENUE SOUTH OF PARKS WAY - CH 1460 (MC1C10)   | SHEET 22 |
| S210-ACM-DRW-MAN-NA-0263 | TYPICAL SECTION - COMMONWEALTH AVENUE / CORKHILL ST - CH 1560 (MC1C10)        | SHEET 23 |
| S210-ACM-DRW-MAN-NA-0264 | TYPICAL SECTION - COMMONWEALTH AVENUE SOUTH OF CORKHILL ST - CH 1580 (MC1C10) | SHEET 24 |
| S210-ACM-DRW-MAN-NA-0265 | TYPICAL SECTION - COMMONWEALTH AVE / COMMONWEALTH PARK - CH 1640 (MC1C10)     | SHEET 25 |
| S210-ACM-DRW-MAN-NA-0270 | TYPICAL SECTION - LONDON CIRCUIT AT SYDNEY BUILDING - CH 40 (MC1D20)          | SHEET 26 |
|                          |                                                                               |          |