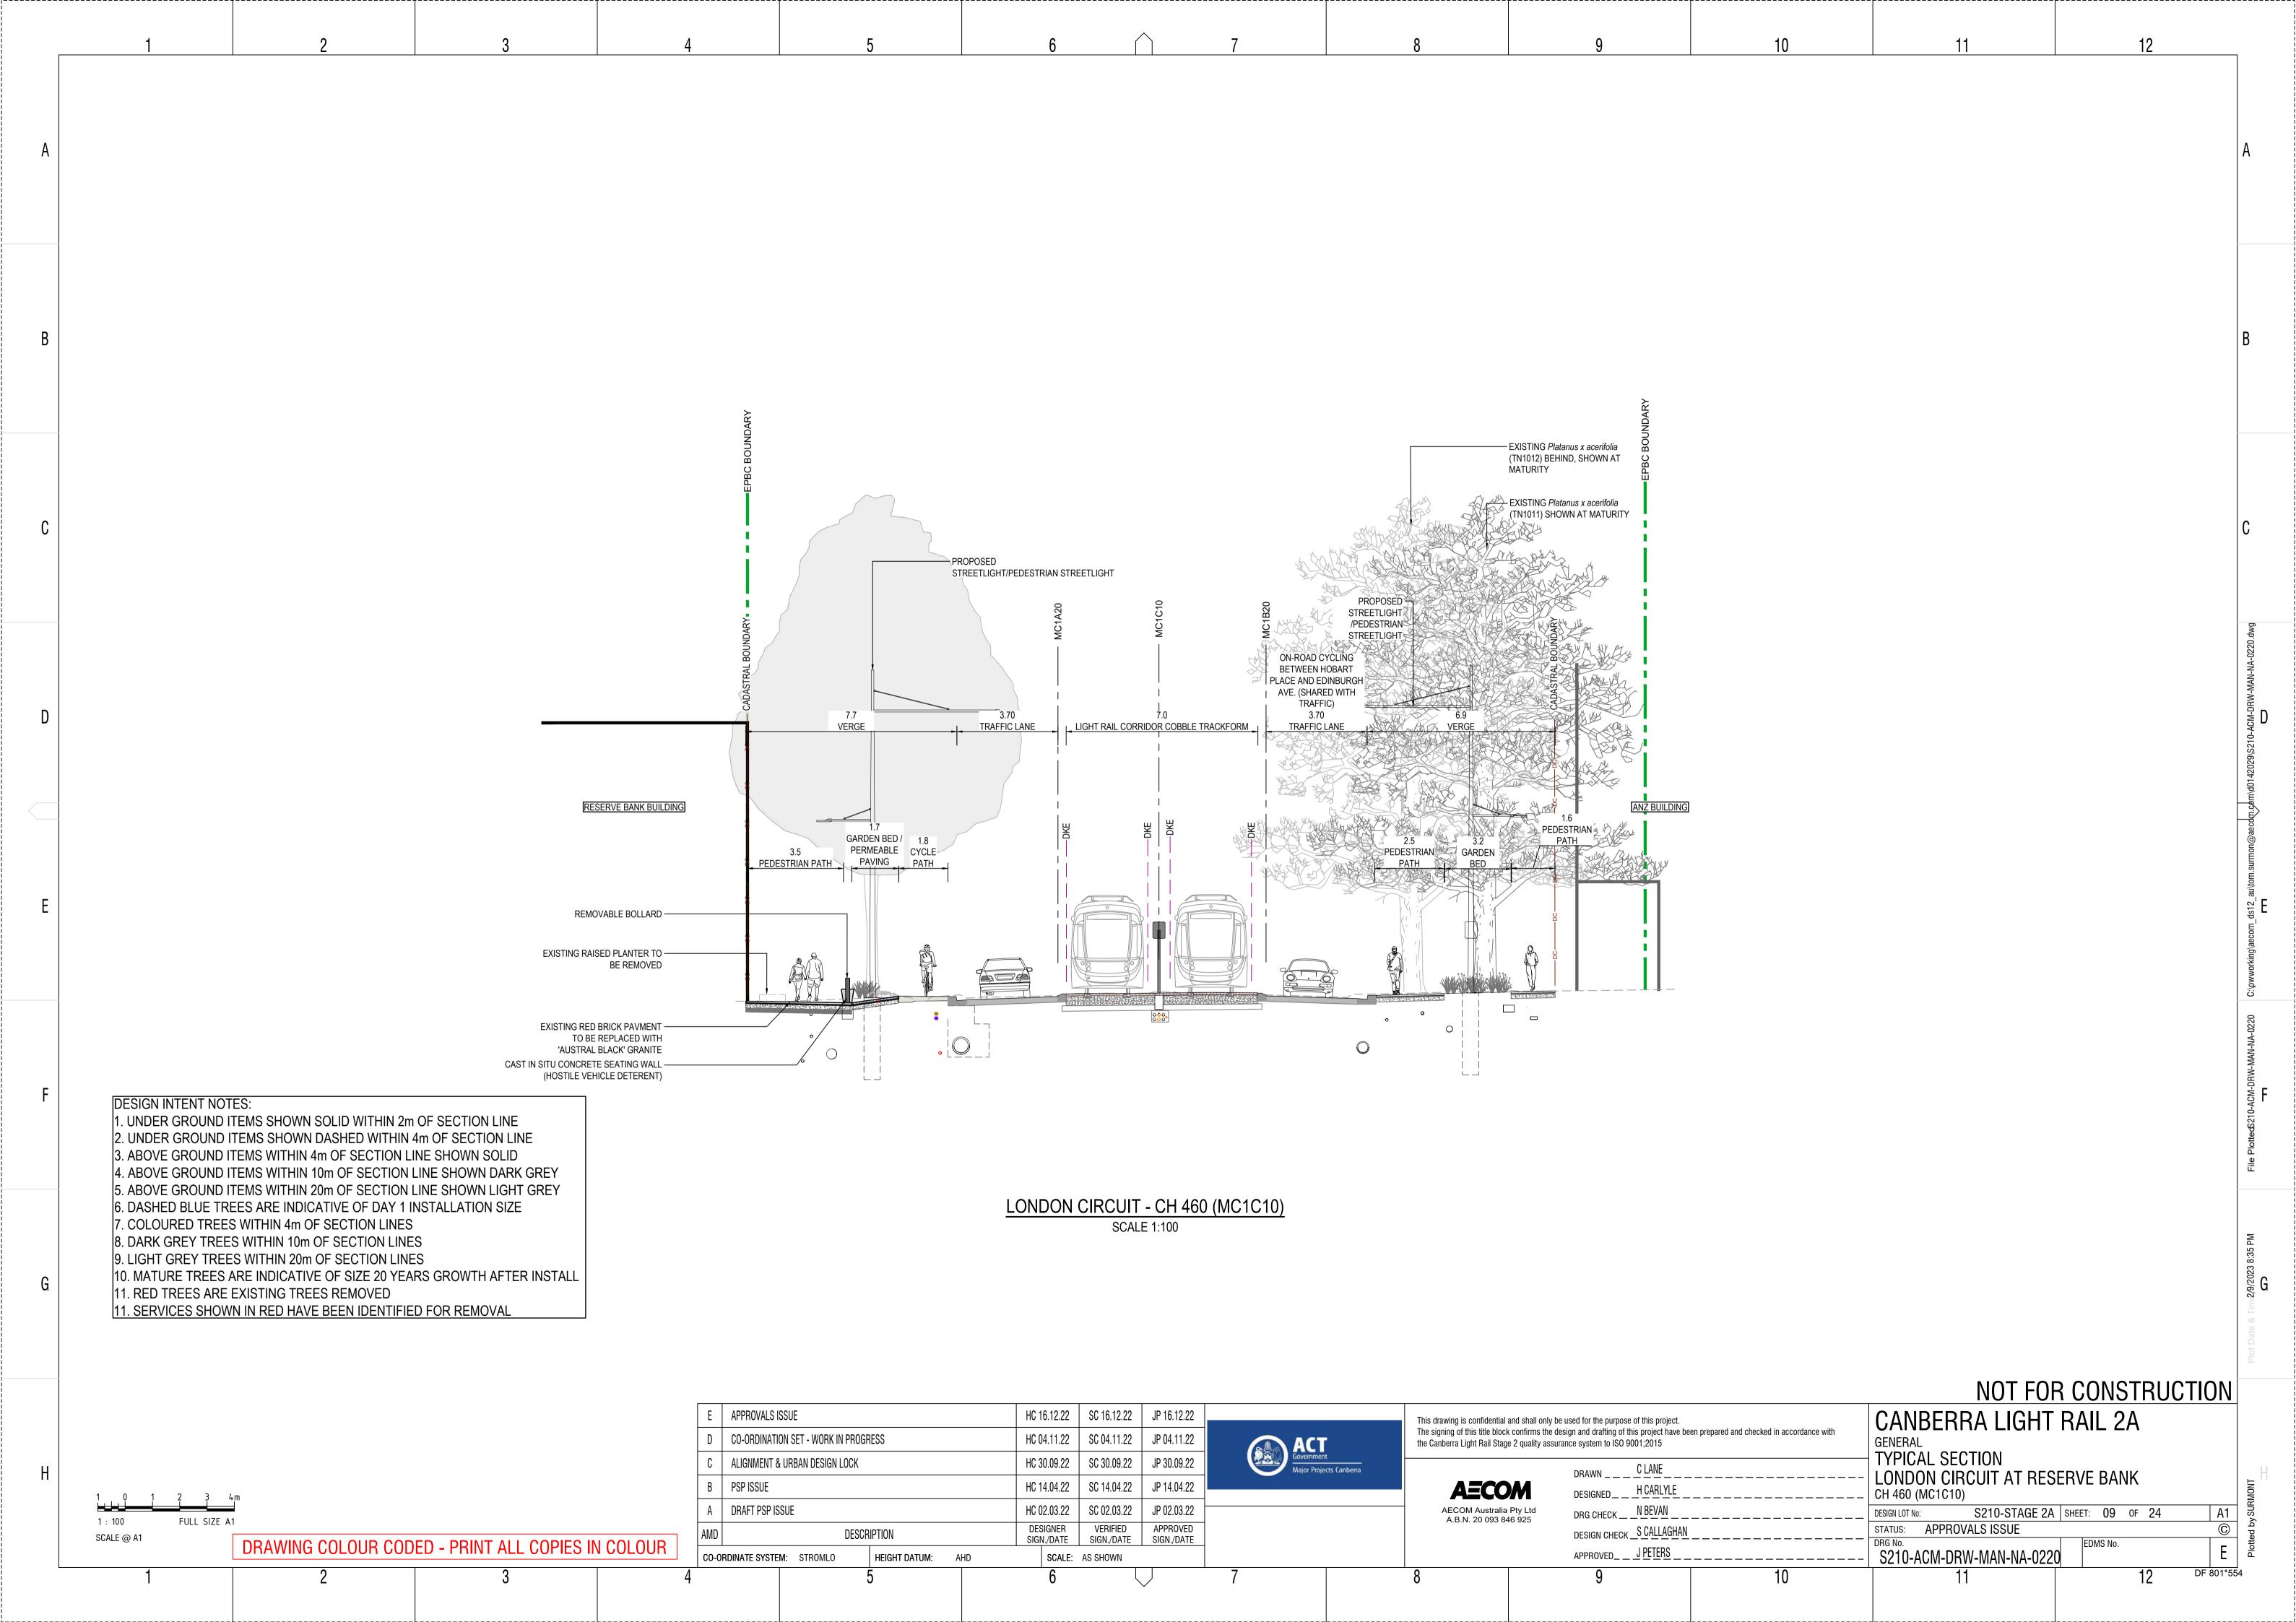

| DRAWING INDEX            |                                                                               |          |
|--------------------------|-------------------------------------------------------------------------------|----------|
| DRAWING NUMBER           | DESCRIPTION                                                                   |          |
|                          | PACKAGE 05 - MANAGEMENT                                                       |          |
|                          | GENERAL                                                                       |          |
| S210-ACM-DRW-MAN-NA-0001 | COVER SHEET AND DRAWING INDEX                                                 | SHEET 1  |
| S210-ACM-DRW-MAN-NA-0020 | LEGEND                                                                        | SHEET 1  |
|                          |                                                                               |          |
| S210-ACM-DRW-MAN-NA-0101 | GENERAL ARRANGEMENT - NORTHBOURNE AVENUE / ALINGA STREET                      | SHEET 1  |
| S210-ACM-DRW-MAN-NA-0102 | GENERAL ARRANGEMENT - LONDON CIRCUIT                                          | SHEET 2  |
| S210-ACM-DRW-MAN-NA-0103 | GENERAL ARRANGEMENT - LONDON CIRCUIT                                          | SHEET 3  |
| S210-ACM-DRW-MAN-NA-0104 | GENERAL ARRANGEMENT - LONDON CIRCUIT / EDINBURGH AVENUE STOP                  | SHEET 4  |
| S210-ACM-DRW-MAN-NA-0105 | GENERAL ARRANGEMENT - COMMONWEALTH AVENUE                                     | SHEET 5  |
| S210-ACM-DRW-MAN-NA-0106 | GENERAL ARRANGEMENT - COMMONWEALTH AVENUE                                     | SHEET 6  |
|                          |                                                                               |          |
| S210-ACM-DRW-MAN-NA-0201 | TYPICAL SECTION - NORTHBOURNE PLACE - CH 100 (MC1C10)                         | SHEET 1  |
| S210-ACM-DRW-MAN-NA-0202 | TYPICAL SECTION - NORTHBOURNE PLACE - CH 130 (MC1C10)                         | SHEET 2  |
| S210-ACM-DRW-MAN-NA-0205 | ELEVATION - NORTHBOURNE PLACE - TRACK                                         | SHEET 3  |
| S210-ACM-DRW-MAN-NA-0206 | ELEVATION - NORTHBOURNE PLACE - NORTHBOURNE AVE SOUTHBOUND                    | SHEET 4  |
| S210-ACM-DRW-MAN-NA-0207 | ELEVATION - MELBOURNE AND SYDNEY BUILDING - LONDON CIRCUIT                    | SHEET 5  |
| S210-ACM-DRW-MAN-NA-0210 | TYPICAL SECTION - LONDON CIRCUIT AT MELBOURNE BUILDING - CH 300 (MC1C10)      | SHEET 6  |
| S210-ACM-DRW-MAN-NA-0211 | TYPICAL SECTION - LONDON CIRCUIT AT WEST ROW / HOBART PLACE - CH 360 (MC1C10) | SHEET 7  |
| S210-ACM-DRW-MAN-NA-0212 | TYPICAL SECTION - LONDON CIRCUIT NORTH OF KNOWLES PL - CH 400 (MC1C10)        | SHEET 8  |
| S210-ACM-DRW-MAN-NA-0220 | TYPICAL SECTION - LONDON CIRCUIT AT RESERVE BANK - CH 460 (MC1C10)            | SHEET 9  |
| S210-ACM-DRW-MAN-NA-0230 | TYPICAL SECTION - LONDON CIRCUIT AT AFP - CH 560 (MC1C10)                     | SHEET 10 |
| S210-ACM-DRW-MAN-NA-0231 | TYPICAL SECTION - LONDON CIRCUIT SOUTH OF KNOWLES PL - CH 620 (MC1C10)        | SHEET 13 |
| S210-ACM-DRW-MAN-NA-0232 | TYPICAL SECTION - LONDON CIRCUIT AT 7 LONDON CIRCUIT - CH 700 (MC1C10)        | SHEET 14 |
| S210-ACM-DRW-MAN-NA-0240 | TYPICAL SECTION - LONDON CIRCUIT AT METROPOLITAN - CH 740 (MC1C10)            | SHEET 15 |
| S210-ACM-DRW-MAN-NA-0241 | TYPICAL SECTION - LONDON CIRCUIT AT EDINBURGH AVE STOP - CH 780 (MC1C10)      | SHEET 16 |
| S210-ACM-DRW-MAN-NA-0250 | TYPICAL SECTION - LONDON CIRCUIT AT QT - CH 900 (MC1C10)                      | SHEET 17 |
| S210-ACM-DRW-MAN-NA-0251 | TYPICAL SECTION - LONDON CIRCUIT AT 4 MARCUS CLARKE - CH 980 (MC1C10)         | SHEET 18 |
| S210-ACM-DRW-MAN-NA-0252 | TYPICAL SECTION - LONDON CIRCUIT / COMMONWEALTH AVENUE - CH 1080 (MC1C10)     | SHEET 19 |
| S210-ACM-DRW-MAN-NA-0260 | TYPICAL SECTION - COMMONWEALTH AVENUE AT CITY SOUTH STOP - CH 1180 (MC1C10)   | SHEET 20 |
| S210-ACM-DRW-MAN-NA-0261 | TYPICAL SECTION - COMMONWEALTH AVENUE AT PARKES WAY BRIDGE - CH 1285 (MC1C10) | SHEET 21 |
| S210-ACM-DRW-MAN-NA-0262 | TYPICAL SECTION - COMMONWEALTH AVENUE SOUTH OF PARKS WAY - CH 1460 (MC1C10)   | SHEET 22 |
| S210-ACM-DRW-MAN-NA-0263 | TYPICAL SECTION - COMMONWEALTH AVENUE / CORKHILL ST - CH 1560 (MC1C10)        | SHEET 23 |
| S210-ACM-DRW-MAN-NA-0264 | TYPICAL SECTION - COMMONWEALTH AVENUE SOUTH OF CORKHILL ST - CH 1580 (MC1C10) | SHEET 24 |
| S210-ACM-DRW-MAN-NA-0265 | TYPICAL SECTION - COMMONWEALTH AVE / COMMONWEALTH PARK - CH 1640 (MC1C10)     | SHEET 25 |
| S210-ACM-DRW-MAN-NA-0270 | TYPICAL SECTION - LONDON CIRCUIT AT SYDNEY BUILDING - CH 40 (MC1D20)          | SHEET 26 |
|                          |                                                                               |          |