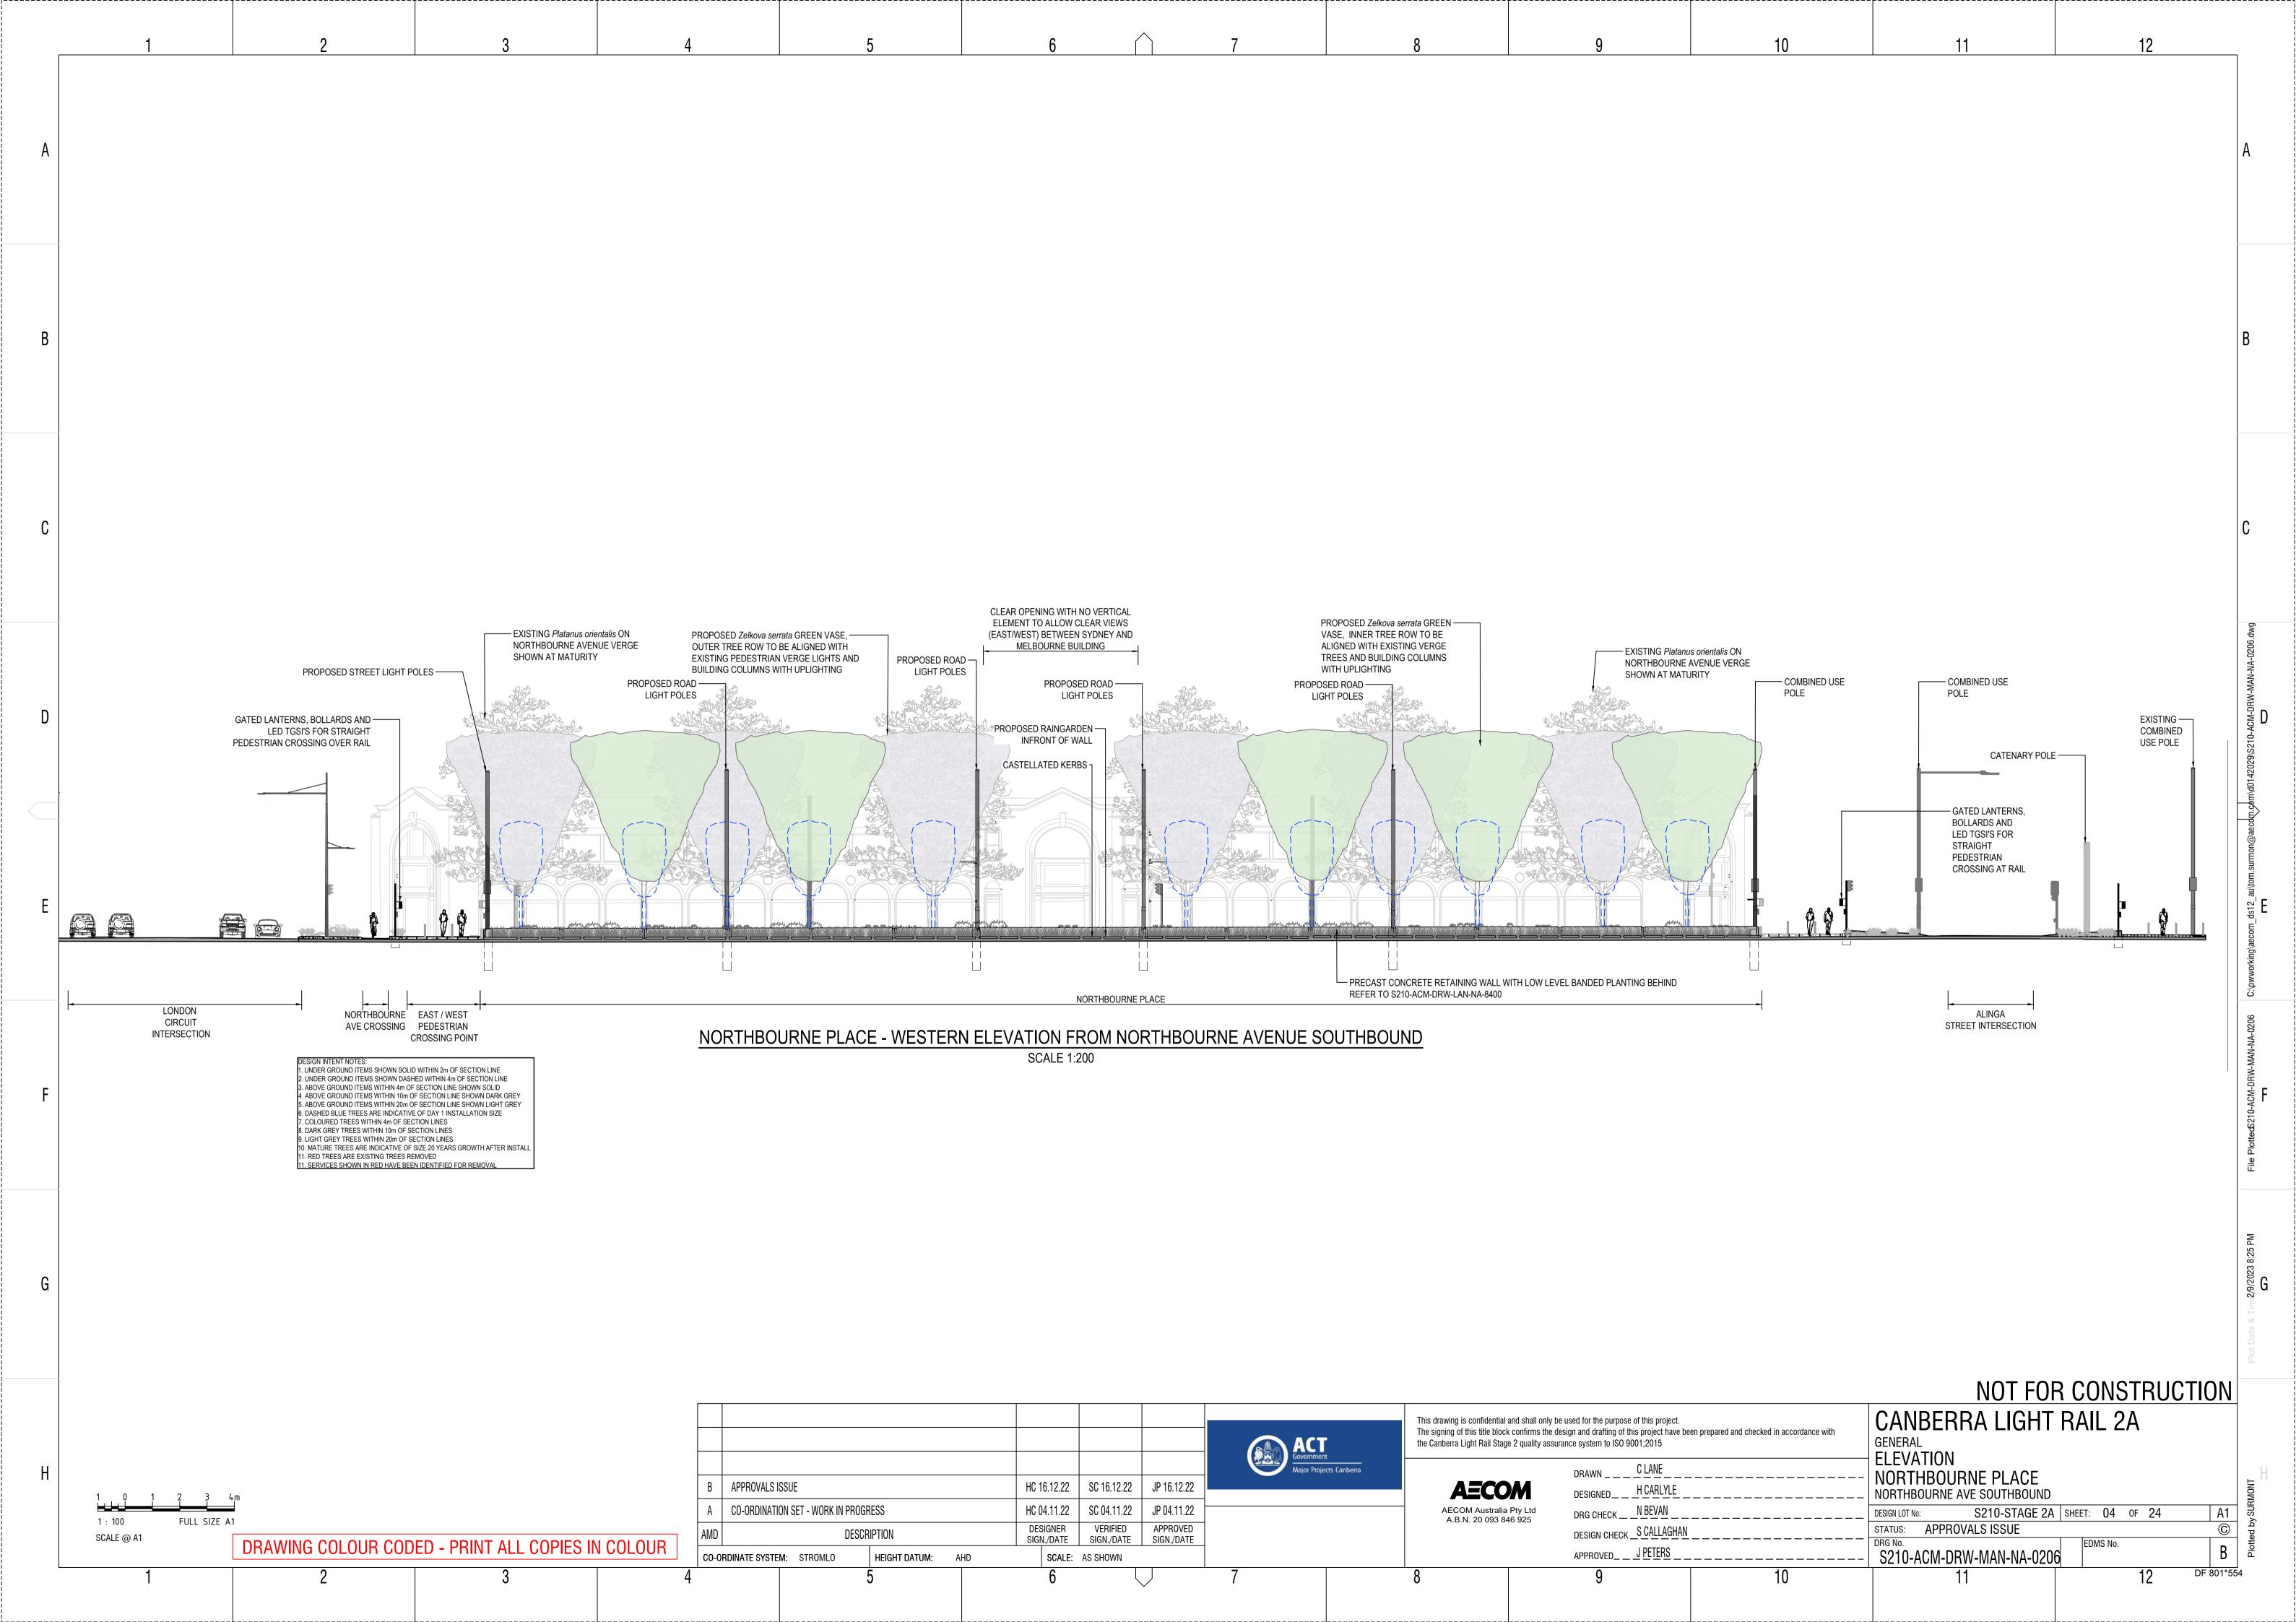

| DRAWING INDEX            |                                                                               |          |
|--------------------------|-------------------------------------------------------------------------------|----------|
| DRAWING NUMBER           | DESCRIPTION                                                                   |          |
|                          | PACKAGE 05 - MANAGEMENT                                                       |          |
|                          | GENERAL                                                                       |          |
| S210-ACM-DRW-MAN-NA-0001 | COVER SHEET AND DRAWING INDEX                                                 | SHEET 1  |
| S210-ACM-DRW-MAN-NA-0020 | LEGEND                                                                        | SHEET 1  |
|                          |                                                                               |          |
| S210-ACM-DRW-MAN-NA-0101 | GENERAL ARRANGEMENT - NORTHBOURNE AVENUE / ALINGA STREET                      | SHEET 1  |
| S210-ACM-DRW-MAN-NA-0102 | GENERAL ARRANGEMENT - LONDON CIRCUIT                                          | SHEET 2  |
| S210-ACM-DRW-MAN-NA-0103 | GENERAL ARRANGEMENT - LONDON CIRCUIT                                          | SHEET 3  |
| S210-ACM-DRW-MAN-NA-0104 | GENERAL ARRANGEMENT - LONDON CIRCUIT / EDINBURGH AVENUE STOP                  | SHEET 4  |
| S210-ACM-DRW-MAN-NA-0105 | GENERAL ARRANGEMENT - COMMONWEALTH AVENUE                                     | SHEET 5  |
| S210-ACM-DRW-MAN-NA-0106 | GENERAL ARRANGEMENT - COMMONWEALTH AVENUE                                     | SHEET 6  |
|                          |                                                                               |          |
| S210-ACM-DRW-MAN-NA-0201 | TYPICAL SECTION - NORTHBOURNE PLACE - CH 100 (MC1C10)                         | SHEET 1  |
| S210-ACM-DRW-MAN-NA-0202 | TYPICAL SECTION - NORTHBOURNE PLACE - CH 130 (MC1C10)                         | SHEET 2  |
| S210-ACM-DRW-MAN-NA-0205 | ELEVATION - NORTHBOURNE PLACE - TRACK                                         | SHEET 3  |
| S210-ACM-DRW-MAN-NA-0206 | ELEVATION - NORTHBOURNE PLACE - NORTHBOURNE AVE SOUTHBOUND                    | SHEET 4  |
| S210-ACM-DRW-MAN-NA-0207 | ELEVATION - MELBOURNE AND SYDNEY BUILDING - LONDON CIRCUIT                    | SHEET 5  |
| S210-ACM-DRW-MAN-NA-0210 | TYPICAL SECTION - LONDON CIRCUIT AT MELBOURNE BUILDING - CH 300 (MC1C10)      | SHEET 6  |
| S210-ACM-DRW-MAN-NA-0211 | TYPICAL SECTION - LONDON CIRCUIT AT WEST ROW / HOBART PLACE - CH 360 (MC1C10) | SHEET 7  |
| S210-ACM-DRW-MAN-NA-0212 | TYPICAL SECTION - LONDON CIRCUIT NORTH OF KNOWLES PL - CH 400 (MC1C10)        | SHEET 8  |
| S210-ACM-DRW-MAN-NA-0220 | TYPICAL SECTION - LONDON CIRCUIT AT RESERVE BANK - CH 460 (MC1C10)            | SHEET 9  |
| S210-ACM-DRW-MAN-NA-0230 | TYPICAL SECTION - LONDON CIRCUIT AT AFP - CH 560 (MC1C10)                     | SHEET 10 |
| S210-ACM-DRW-MAN-NA-0231 | TYPICAL SECTION - LONDON CIRCUIT SOUTH OF KNOWLES PL - CH 620 (MC1C10)        | SHEET 13 |
| S210-ACM-DRW-MAN-NA-0232 | TYPICAL SECTION - LONDON CIRCUIT AT 7 LONDON CIRCUIT - CH 700 (MC1C10)        | SHEET 14 |
| S210-ACM-DRW-MAN-NA-0240 | TYPICAL SECTION - LONDON CIRCUIT AT METROPOLITAN - CH 740 (MC1C10)            | SHEET 15 |
| S210-ACM-DRW-MAN-NA-0241 | TYPICAL SECTION - LONDON CIRCUIT AT EDINBURGH AVE STOP - CH 780 (MC1C10)      | SHEET 16 |
| S210-ACM-DRW-MAN-NA-0250 | TYPICAL SECTION - LONDON CIRCUIT AT QT - CH 900 (MC1C10)                      | SHEET 17 |
| S210-ACM-DRW-MAN-NA-0251 | TYPICAL SECTION - LONDON CIRCUIT AT 4 MARCUS CLARKE - CH 980 (MC1C10)         | SHEET 18 |
| S210-ACM-DRW-MAN-NA-0252 | TYPICAL SECTION - LONDON CIRCUIT / COMMONWEALTH AVENUE - CH 1080 (MC1C10)     | SHEET 19 |
| S210-ACM-DRW-MAN-NA-0260 | TYPICAL SECTION - COMMONWEALTH AVENUE AT CITY SOUTH STOP - CH 1180 (MC1C10)   | SHEET 20 |
| S210-ACM-DRW-MAN-NA-0261 | TYPICAL SECTION - COMMONWEALTH AVENUE AT PARKES WAY BRIDGE - CH 1285 (MC1C10) | SHEET 21 |
| S210-ACM-DRW-MAN-NA-0262 | TYPICAL SECTION - COMMONWEALTH AVENUE SOUTH OF PARKS WAY - CH 1460 (MC1C10)   | SHEET 22 |
| S210-ACM-DRW-MAN-NA-0263 | TYPICAL SECTION - COMMONWEALTH AVENUE / CORKHILL ST - CH 1560 (MC1C10)        | SHEET 23 |
| S210-ACM-DRW-MAN-NA-0264 | TYPICAL SECTION - COMMONWEALTH AVENUE SOUTH OF CORKHILL ST - CH 1580 (MC1C10) | SHEET 24 |
| S210-ACM-DRW-MAN-NA-0265 | TYPICAL SECTION - COMMONWEALTH AVE / COMMONWEALTH PARK - CH 1640 (MC1C10)     | SHEET 25 |
| S210-ACM-DRW-MAN-NA-0270 | TYPICAL SECTION - LONDON CIRCUIT AT SYDNEY BUILDING - CH 40 (MC1D20)          | SHEET 26 |
|                          |                                                                               |          |