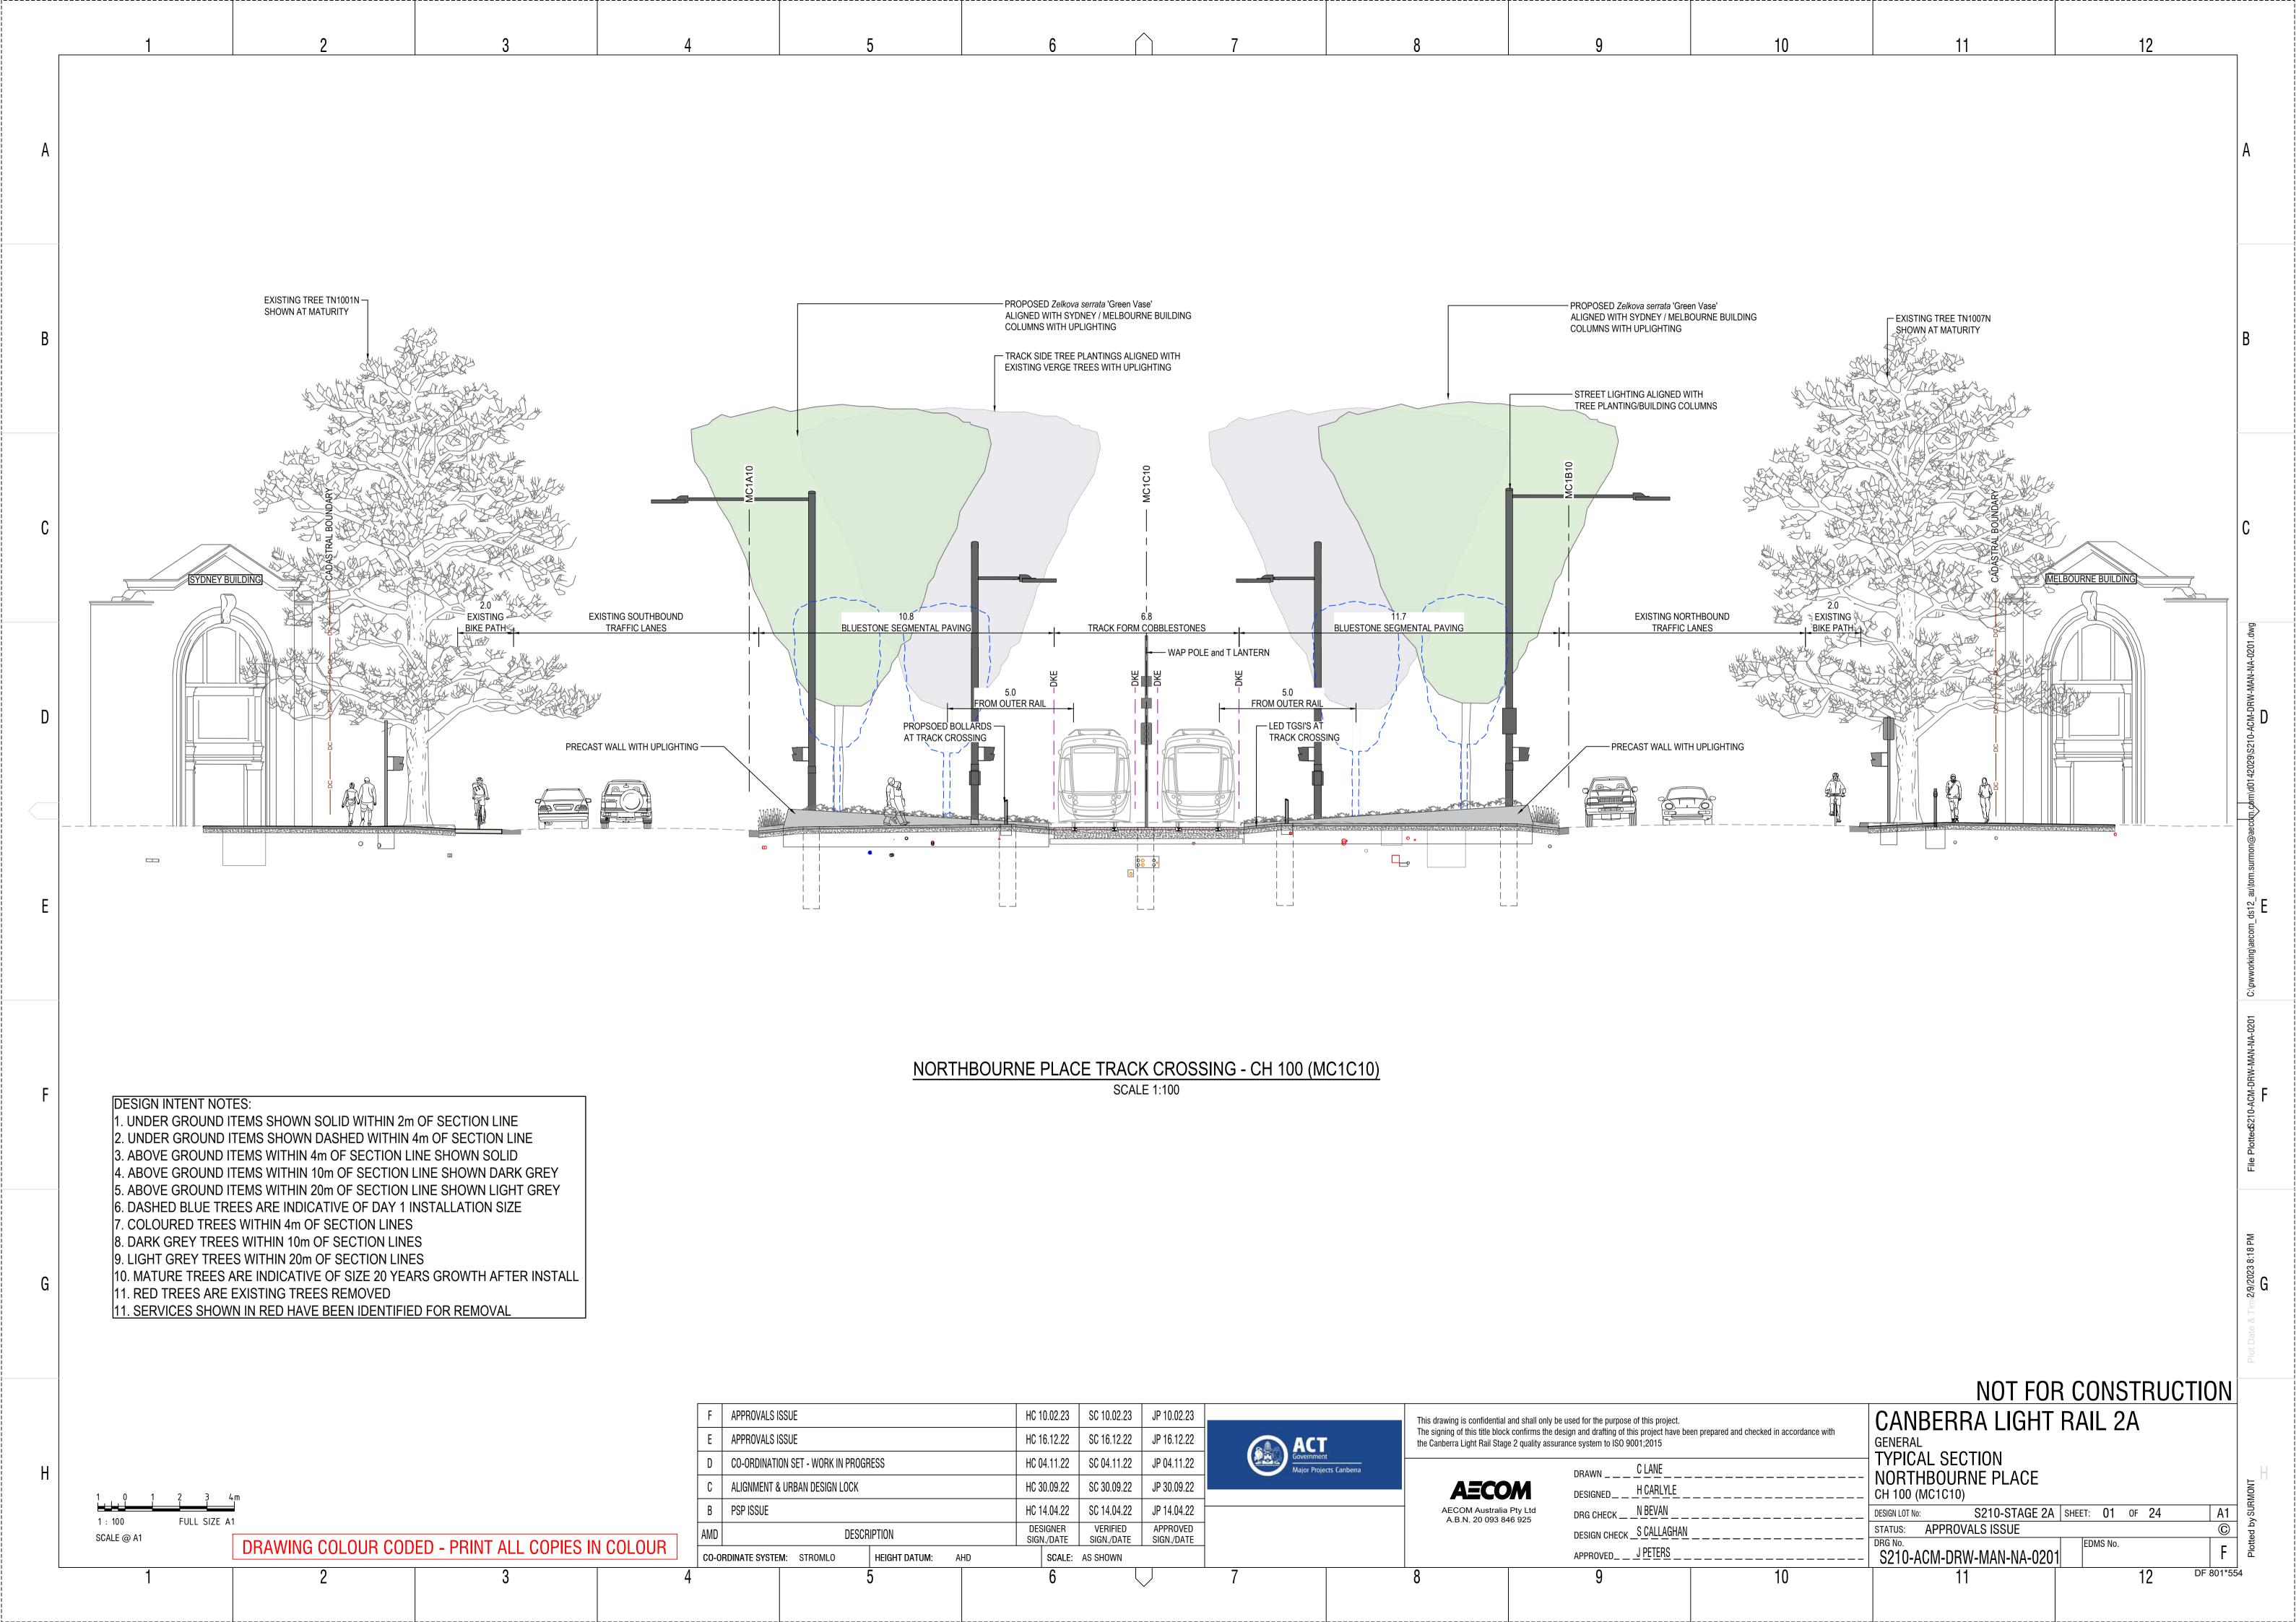

| DRAWING INDEX            |                                                                               |          |
|--------------------------|-------------------------------------------------------------------------------|----------|
| DRAWING NUMBER           | DESCRIPTION                                                                   |          |
|                          | PACKAGE 05 - MANAGEMENT                                                       |          |
|                          | GENERAL                                                                       |          |
| S210-ACM-DRW-MAN-NA-0001 | COVER SHEET AND DRAWING INDEX                                                 | SHEET 1  |
| S210-ACM-DRW-MAN-NA-0020 | LEGEND                                                                        | SHEET 1  |
|                          |                                                                               |          |
| S210-ACM-DRW-MAN-NA-0101 | GENERAL ARRANGEMENT - NORTHBOURNE AVENUE / ALINGA STREET                      | SHEET 1  |
| S210-ACM-DRW-MAN-NA-0102 | GENERAL ARRANGEMENT - LONDON CIRCUIT                                          | SHEET 2  |
| S210-ACM-DRW-MAN-NA-0103 | GENERAL ARRANGEMENT - LONDON CIRCUIT                                          | SHEET 3  |
| S210-ACM-DRW-MAN-NA-0104 | GENERAL ARRANGEMENT - LONDON CIRCUIT / EDINBURGH AVENUE STOP                  | SHEET 4  |
| S210-ACM-DRW-MAN-NA-0105 | GENERAL ARRANGEMENT - COMMONWEALTH AVENUE                                     | SHEET 5  |
| S210-ACM-DRW-MAN-NA-0106 | GENERAL ARRANGEMENT - COMMONWEALTH AVENUE                                     | SHEET 6  |
|                          |                                                                               |          |
| S210-ACM-DRW-MAN-NA-0201 | TYPICAL SECTION - NORTHBOURNE PLACE - CH 100 (MC1C10)                         | SHEET 1  |
| S210-ACM-DRW-MAN-NA-0202 | TYPICAL SECTION - NORTHBOURNE PLACE - CH 130 (MC1C10)                         | SHEET 2  |
| S210-ACM-DRW-MAN-NA-0205 | ELEVATION - NORTHBOURNE PLACE - TRACK                                         | SHEET 3  |
| S210-ACM-DRW-MAN-NA-0206 | ELEVATION - NORTHBOURNE PLACE - NORTHBOURNE AVE SOUTHBOUND                    | SHEET 4  |
| S210-ACM-DRW-MAN-NA-0207 | ELEVATION - MELBOURNE AND SYDNEY BUILDING - LONDON CIRCUIT                    | SHEET 5  |
| S210-ACM-DRW-MAN-NA-0210 | TYPICAL SECTION - LONDON CIRCUIT AT MELBOURNE BUILDING - CH 300 (MC1C10)      | SHEET 6  |
| S210-ACM-DRW-MAN-NA-0211 | TYPICAL SECTION - LONDON CIRCUIT AT WEST ROW / HOBART PLACE - CH 360 (MC1C10) | SHEET 7  |
| S210-ACM-DRW-MAN-NA-0212 | TYPICAL SECTION - LONDON CIRCUIT NORTH OF KNOWLES PL - CH 400 (MC1C10)        | SHEET 8  |
| S210-ACM-DRW-MAN-NA-0220 | TYPICAL SECTION - LONDON CIRCUIT AT RESERVE BANK - CH 460 (MC1C10)            | SHEET 9  |
| S210-ACM-DRW-MAN-NA-0230 | TYPICAL SECTION - LONDON CIRCUIT AT AFP - CH 560 (MC1C10)                     | SHEET 10 |
| S210-ACM-DRW-MAN-NA-0231 | TYPICAL SECTION - LONDON CIRCUIT SOUTH OF KNOWLES PL - CH 620 (MC1C10)        | SHEET 13 |
| S210-ACM-DRW-MAN-NA-0232 | TYPICAL SECTION - LONDON CIRCUIT AT 7 LONDON CIRCUIT - CH 700 (MC1C10)        | SHEET 14 |
| S210-ACM-DRW-MAN-NA-0240 | TYPICAL SECTION - LONDON CIRCUIT AT METROPOLITAN - CH 740 (MC1C10)            | SHEET 15 |
| S210-ACM-DRW-MAN-NA-0241 | TYPICAL SECTION - LONDON CIRCUIT AT EDINBURGH AVE STOP - CH 780 (MC1C10)      | SHEET 16 |
| S210-ACM-DRW-MAN-NA-0250 | TYPICAL SECTION - LONDON CIRCUIT AT QT - CH 900 (MC1C10)                      | SHEET 17 |
| S210-ACM-DRW-MAN-NA-0251 | TYPICAL SECTION - LONDON CIRCUIT AT 4 MARCUS CLARKE - CH 980 (MC1C10)         | SHEET 18 |
| S210-ACM-DRW-MAN-NA-0252 | TYPICAL SECTION - LONDON CIRCUIT / COMMONWEALTH AVENUE - CH 1080 (MC1C10)     | SHEET 19 |
| S210-ACM-DRW-MAN-NA-0260 | TYPICAL SECTION - COMMONWEALTH AVENUE AT CITY SOUTH STOP - CH 1180 (MC1C10)   | SHEET 20 |
| S210-ACM-DRW-MAN-NA-0261 | TYPICAL SECTION - COMMONWEALTH AVENUE AT PARKES WAY BRIDGE - CH 1285 (MC1C10) | SHEET 21 |
| S210-ACM-DRW-MAN-NA-0262 | TYPICAL SECTION - COMMONWEALTH AVENUE SOUTH OF PARKS WAY - CH 1460 (MC1C10)   | SHEET 22 |
| S210-ACM-DRW-MAN-NA-0263 | TYPICAL SECTION - COMMONWEALTH AVENUE / CORKHILL ST - CH 1560 (MC1C10)        | SHEET 23 |
| S210-ACM-DRW-MAN-NA-0264 | TYPICAL SECTION - COMMONWEALTH AVENUE SOUTH OF CORKHILL ST - CH 1580 (MC1C10) | SHEET 24 |
| S210-ACM-DRW-MAN-NA-0265 | TYPICAL SECTION - COMMONWEALTH AVE / COMMONWEALTH PARK - CH 1640 (MC1C10)     | SHEET 25 |
| S210-ACM-DRW-MAN-NA-0270 | TYPICAL SECTION - LONDON CIRCUIT AT SYDNEY BUILDING - CH 40 (MC1D20)          | SHEET 26 |
|                          |                                                                               |          |