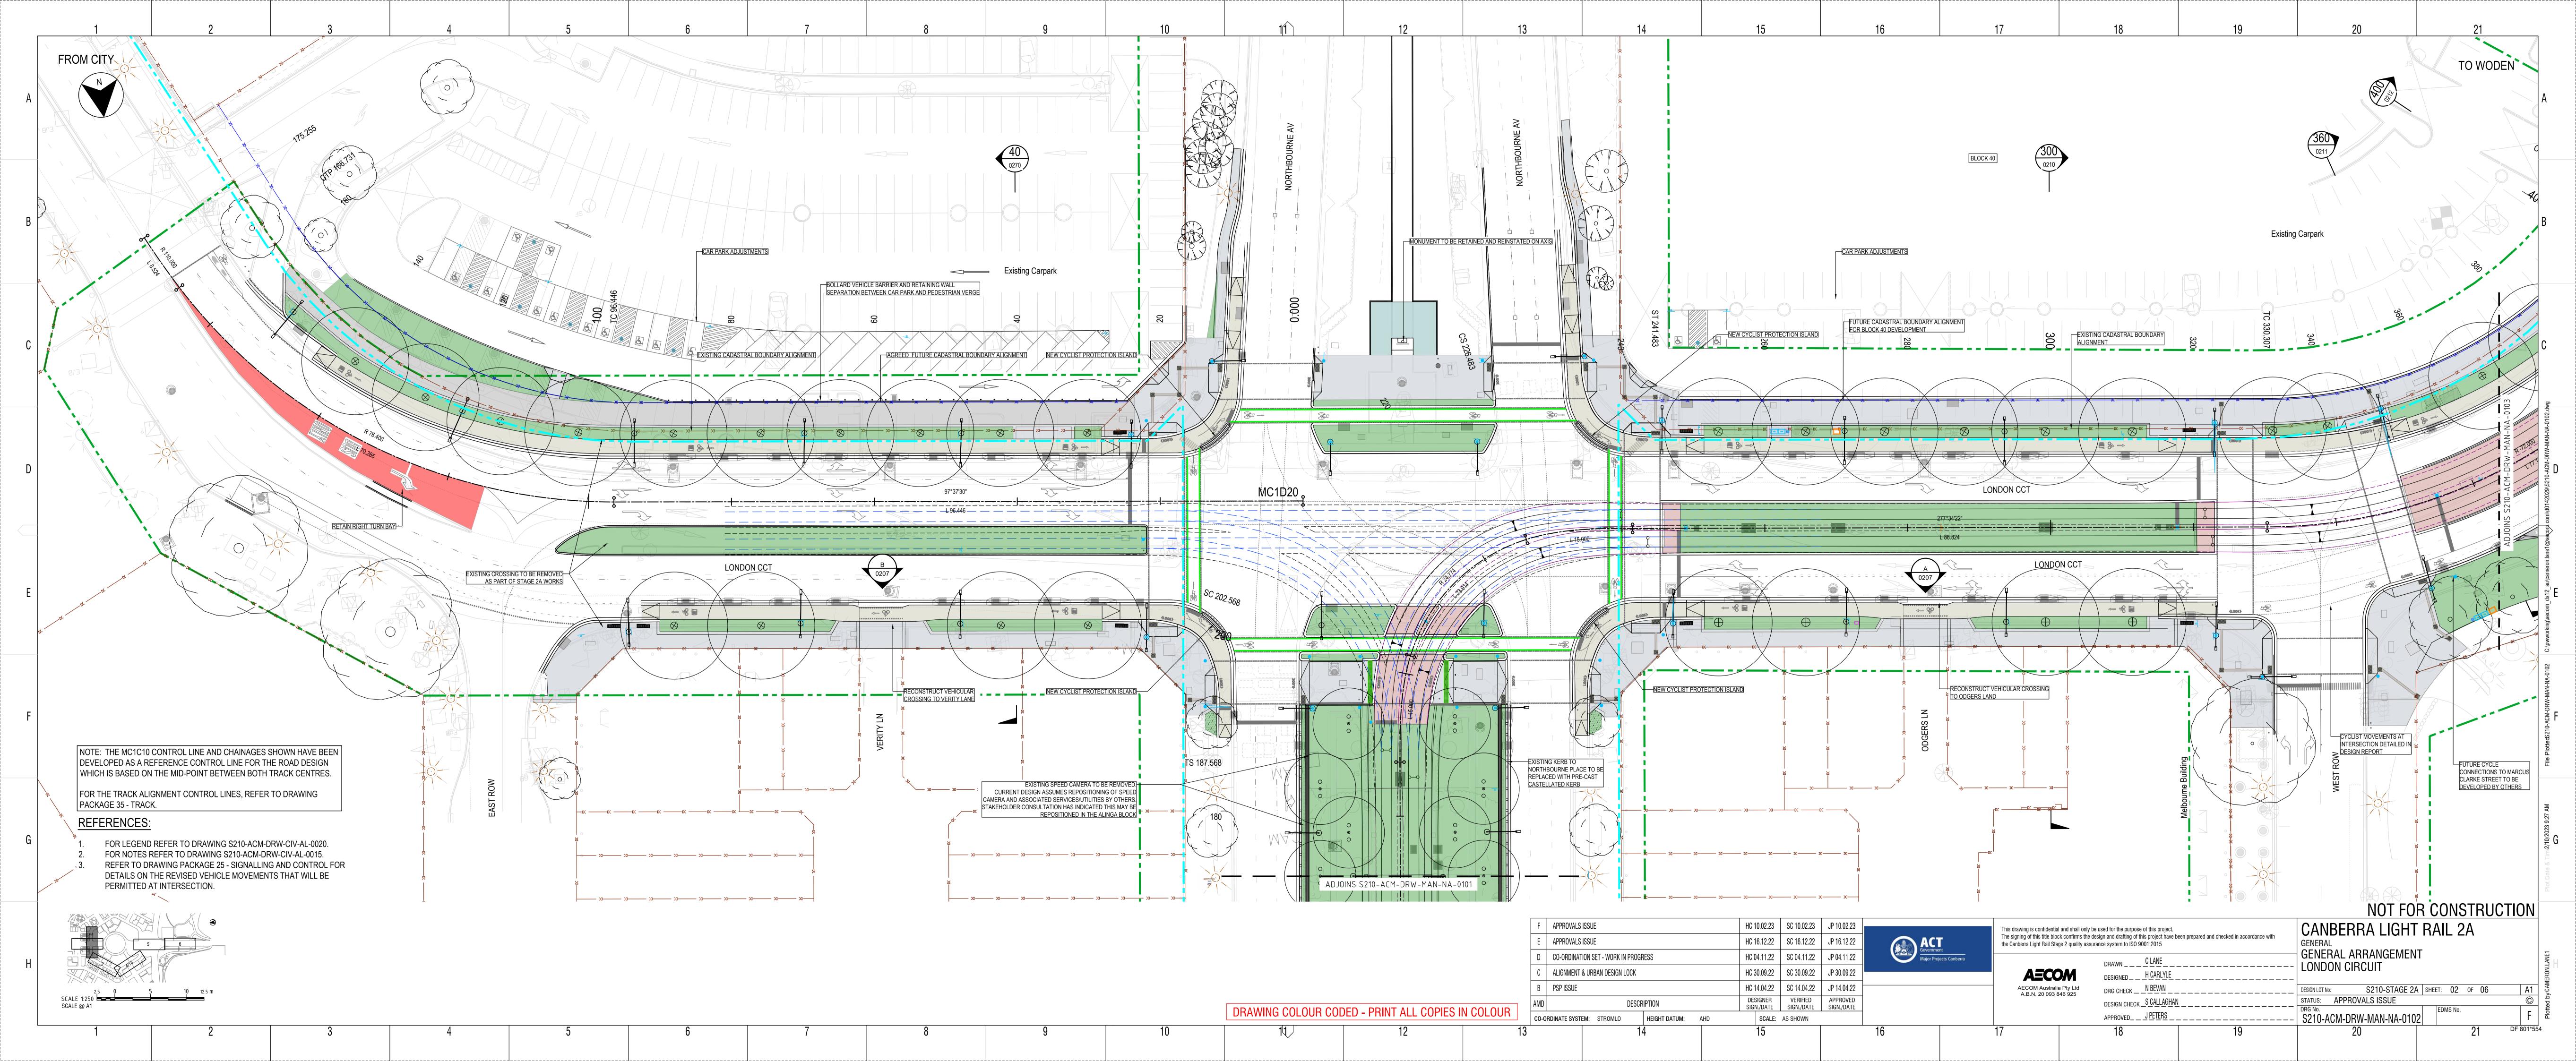

| DRAWING INDEX            |                                                                               |          |
|--------------------------|-------------------------------------------------------------------------------|----------|
| DRAWING NUMBER           | DESCRIPTION                                                                   |          |
|                          | PACKAGE 05 - MANAGEMENT                                                       |          |
|                          | GENERAL                                                                       |          |
| S210-ACM-DRW-MAN-NA-0001 | COVER SHEET AND DRAWING INDEX                                                 | SHEET 1  |
| S210-ACM-DRW-MAN-NA-0020 | LEGEND                                                                        | SHEET 1  |
|                          |                                                                               |          |
| S210-ACM-DRW-MAN-NA-0101 | GENERAL ARRANGEMENT - NORTHBOURNE AVENUE / ALINGA STREET                      | SHEET 1  |
| S210-ACM-DRW-MAN-NA-0102 | GENERAL ARRANGEMENT - LONDON CIRCUIT                                          | SHEET 2  |
| S210-ACM-DRW-MAN-NA-0103 | GENERAL ARRANGEMENT - LONDON CIRCUIT                                          | SHEET 3  |
| S210-ACM-DRW-MAN-NA-0104 | GENERAL ARRANGEMENT - LONDON CIRCUIT / EDINBURGH AVENUE STOP                  | SHEET 4  |
| S210-ACM-DRW-MAN-NA-0105 | GENERAL ARRANGEMENT - COMMONWEALTH AVENUE                                     | SHEET 5  |
| S210-ACM-DRW-MAN-NA-0106 | GENERAL ARRANGEMENT - COMMONWEALTH AVENUE                                     | SHEET 6  |
|                          |                                                                               |          |
| S210-ACM-DRW-MAN-NA-0201 | TYPICAL SECTION - NORTHBOURNE PLACE - CH 100 (MC1C10)                         | SHEET 1  |
| S210-ACM-DRW-MAN-NA-0202 | TYPICAL SECTION - NORTHBOURNE PLACE - CH 130 (MC1C10)                         | SHEET 2  |
| S210-ACM-DRW-MAN-NA-0205 | ELEVATION - NORTHBOURNE PLACE - TRACK                                         | SHEET 3  |
| S210-ACM-DRW-MAN-NA-0206 | ELEVATION - NORTHBOURNE PLACE - NORTHBOURNE AVE SOUTHBOUND                    | SHEET 4  |
| S210-ACM-DRW-MAN-NA-0207 | ELEVATION - MELBOURNE AND SYDNEY BUILDING - LONDON CIRCUIT                    | SHEET 5  |
| S210-ACM-DRW-MAN-NA-0210 | TYPICAL SECTION - LONDON CIRCUIT AT MELBOURNE BUILDING - CH 300 (MC1C10)      | SHEET 6  |
| S210-ACM-DRW-MAN-NA-0211 | TYPICAL SECTION - LONDON CIRCUIT AT WEST ROW / HOBART PLACE - CH 360 (MC1C10) | SHEET 7  |
| S210-ACM-DRW-MAN-NA-0212 | TYPICAL SECTION - LONDON CIRCUIT NORTH OF KNOWLES PL - CH 400 (MC1C10)        | SHEET 8  |
| S210-ACM-DRW-MAN-NA-0220 | TYPICAL SECTION - LONDON CIRCUIT AT RESERVE BANK - CH 460 (MC1C10)            | SHEET 9  |
| S210-ACM-DRW-MAN-NA-0230 | TYPICAL SECTION - LONDON CIRCUIT AT AFP - CH 560 (MC1C10)                     | SHEET 10 |
| S210-ACM-DRW-MAN-NA-0231 | TYPICAL SECTION - LONDON CIRCUIT SOUTH OF KNOWLES PL - CH 620 (MC1C10)        | SHEET 13 |
| S210-ACM-DRW-MAN-NA-0232 | TYPICAL SECTION - LONDON CIRCUIT AT 7 LONDON CIRCUIT - CH 700 (MC1C10)        | SHEET 14 |
| S210-ACM-DRW-MAN-NA-0240 | TYPICAL SECTION - LONDON CIRCUIT AT METROPOLITAN - CH 740 (MC1C10)            | SHEET 15 |
| S210-ACM-DRW-MAN-NA-0241 | TYPICAL SECTION - LONDON CIRCUIT AT EDINBURGH AVE STOP - CH 780 (MC1C10)      | SHEET 16 |
| S210-ACM-DRW-MAN-NA-0250 | TYPICAL SECTION - LONDON CIRCUIT AT QT - CH 900 (MC1C10)                      | SHEET 17 |
| S210-ACM-DRW-MAN-NA-0251 | TYPICAL SECTION - LONDON CIRCUIT AT 4 MARCUS CLARKE - CH 980 (MC1C10)         | SHEET 18 |
| S210-ACM-DRW-MAN-NA-0252 | TYPICAL SECTION - LONDON CIRCUIT / COMMONWEALTH AVENUE - CH 1080 (MC1C10)     | SHEET 19 |
| S210-ACM-DRW-MAN-NA-0260 | TYPICAL SECTION - COMMONWEALTH AVENUE AT CITY SOUTH STOP - CH 1180 (MC1C10)   | SHEET 20 |
| S210-ACM-DRW-MAN-NA-0261 | TYPICAL SECTION - COMMONWEALTH AVENUE AT PARKES WAY BRIDGE - CH 1285 (MC1C10) | SHEET 21 |
| S210-ACM-DRW-MAN-NA-0262 | TYPICAL SECTION - COMMONWEALTH AVENUE SOUTH OF PARKS WAY - CH 1460 (MC1C10)   | SHEET 22 |
| S210-ACM-DRW-MAN-NA-0263 | TYPICAL SECTION - COMMONWEALTH AVENUE / CORKHILL ST - CH 1560 (MC1C10)        | SHEET 23 |
| S210-ACM-DRW-MAN-NA-0264 | TYPICAL SECTION - COMMONWEALTH AVENUE SOUTH OF CORKHILL ST - CH 1580 (MC1C10) | SHEET 24 |
| S210-ACM-DRW-MAN-NA-0265 | TYPICAL SECTION - COMMONWEALTH AVE / COMMONWEALTH PARK - CH 1640 (MC1C10)     | SHEET 25 |
| S210-ACM-DRW-MAN-NA-0270 | TYPICAL SECTION - LONDON CIRCUIT AT SYDNEY BUILDING - CH 40 (MC1D20)          | SHEET 26 |
|                          |                                                                               |          |