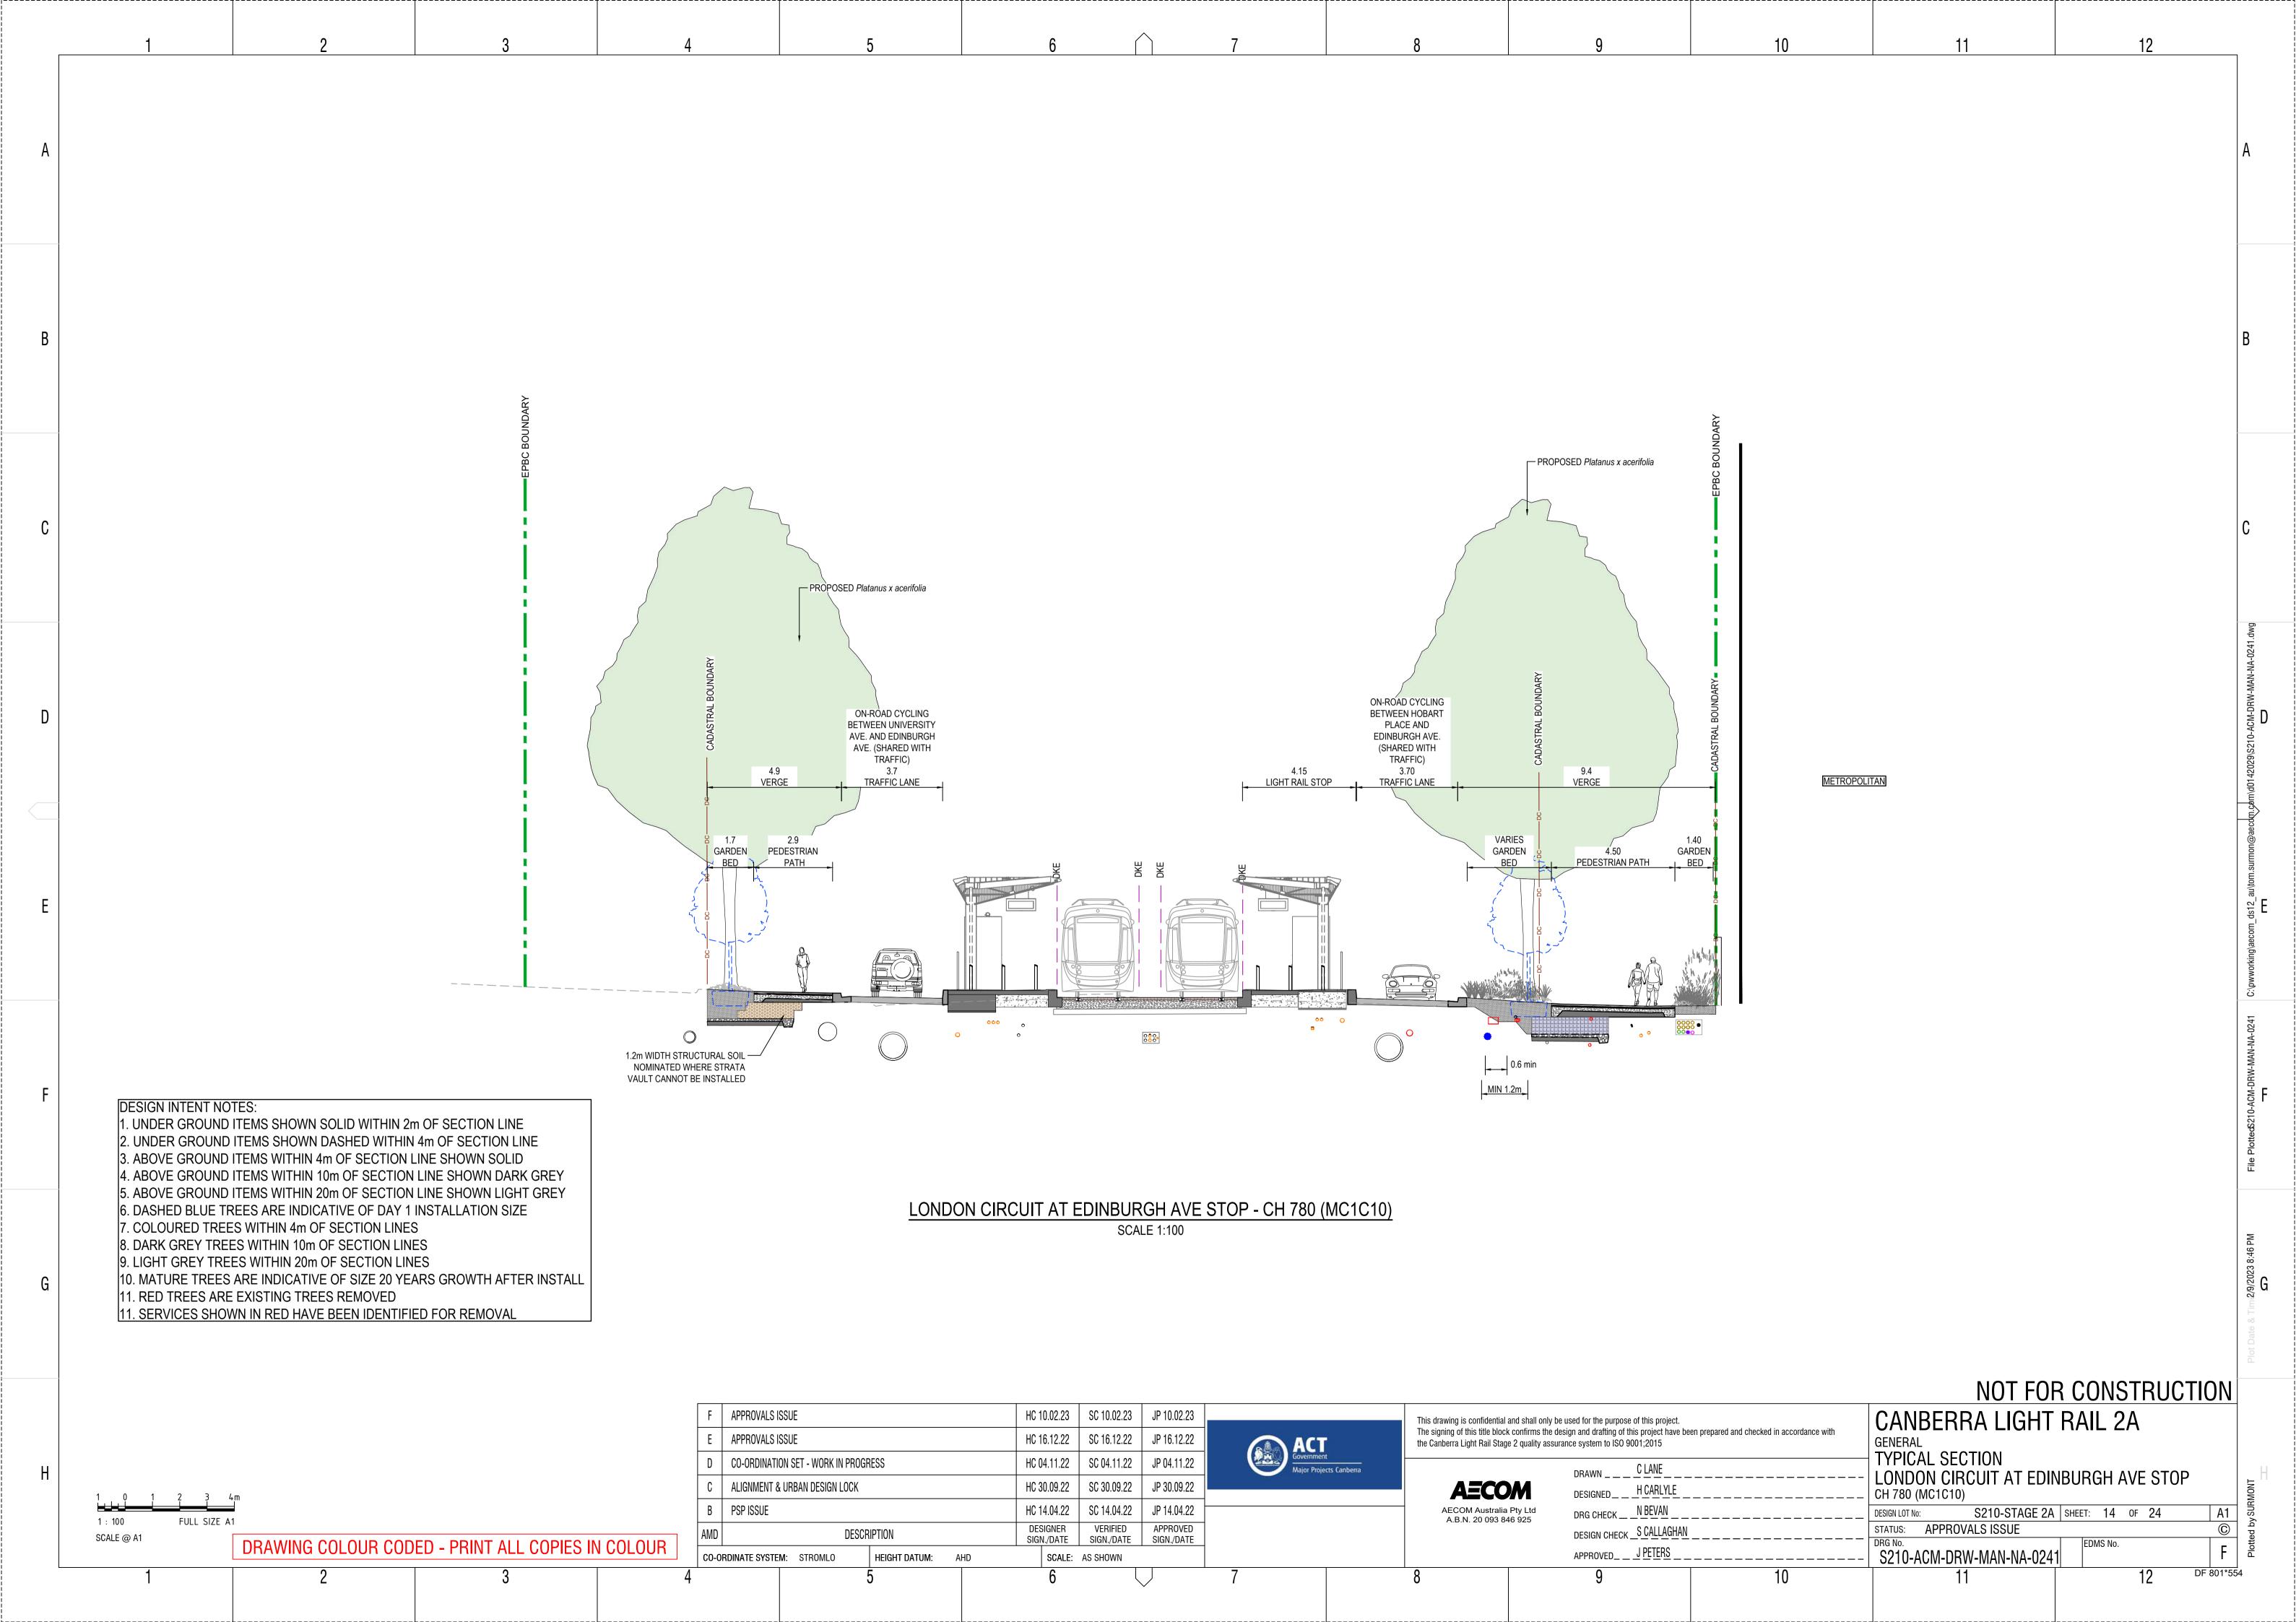

| DRAWING INDEX            |                                                                               |          |
|--------------------------|-------------------------------------------------------------------------------|----------|
| DRAWING NUMBER           | DESCRIPTION                                                                   |          |
|                          | PACKAGE 05 - MANAGEMENT                                                       |          |
|                          | GENERAL                                                                       |          |
| S210-ACM-DRW-MAN-NA-0001 | COVER SHEET AND DRAWING INDEX                                                 | SHEET 1  |
| S210-ACM-DRW-MAN-NA-0020 | LEGEND                                                                        | SHEET 1  |
|                          |                                                                               |          |
| S210-ACM-DRW-MAN-NA-0101 | GENERAL ARRANGEMENT - NORTHBOURNE AVENUE / ALINGA STREET                      | SHEET 1  |
| S210-ACM-DRW-MAN-NA-0102 | GENERAL ARRANGEMENT - LONDON CIRCUIT                                          | SHEET 2  |
| S210-ACM-DRW-MAN-NA-0103 | GENERAL ARRANGEMENT - LONDON CIRCUIT                                          | SHEET 3  |
| S210-ACM-DRW-MAN-NA-0104 | GENERAL ARRANGEMENT - LONDON CIRCUIT / EDINBURGH AVENUE STOP                  | SHEET 4  |
| S210-ACM-DRW-MAN-NA-0105 | GENERAL ARRANGEMENT - COMMONWEALTH AVENUE                                     | SHEET 5  |
| S210-ACM-DRW-MAN-NA-0106 | GENERAL ARRANGEMENT - COMMONWEALTH AVENUE                                     | SHEET 6  |
|                          |                                                                               |          |
| S210-ACM-DRW-MAN-NA-0201 | TYPICAL SECTION - NORTHBOURNE PLACE - CH 100 (MC1C10)                         | SHEET 1  |
| S210-ACM-DRW-MAN-NA-0202 | TYPICAL SECTION - NORTHBOURNE PLACE - CH 130 (MC1C10)                         | SHEET 2  |
| S210-ACM-DRW-MAN-NA-0205 | ELEVATION - NORTHBOURNE PLACE - TRACK                                         | SHEET 3  |
| S210-ACM-DRW-MAN-NA-0206 | ELEVATION - NORTHBOURNE PLACE - NORTHBOURNE AVE SOUTHBOUND                    | SHEET 4  |
| S210-ACM-DRW-MAN-NA-0207 | ELEVATION - MELBOURNE AND SYDNEY BUILDING - LONDON CIRCUIT                    | SHEET 5  |
| S210-ACM-DRW-MAN-NA-0210 | TYPICAL SECTION - LONDON CIRCUIT AT MELBOURNE BUILDING - CH 300 (MC1C10)      | SHEET 6  |
| S210-ACM-DRW-MAN-NA-0211 | TYPICAL SECTION - LONDON CIRCUIT AT WEST ROW / HOBART PLACE - CH 360 (MC1C10) | SHEET 7  |
| S210-ACM-DRW-MAN-NA-0212 | TYPICAL SECTION - LONDON CIRCUIT NORTH OF KNOWLES PL - CH 400 (MC1C10)        | SHEET 8  |
| S210-ACM-DRW-MAN-NA-0220 | TYPICAL SECTION - LONDON CIRCUIT AT RESERVE BANK - CH 460 (MC1C10)            | SHEET 9  |
| S210-ACM-DRW-MAN-NA-0230 | TYPICAL SECTION - LONDON CIRCUIT AT AFP - CH 560 (MC1C10)                     | SHEET 10 |
| S210-ACM-DRW-MAN-NA-0231 | TYPICAL SECTION - LONDON CIRCUIT SOUTH OF KNOWLES PL - CH 620 (MC1C10)        | SHEET 13 |
| S210-ACM-DRW-MAN-NA-0232 | TYPICAL SECTION - LONDON CIRCUIT AT 7 LONDON CIRCUIT - CH 700 (MC1C10)        | SHEET 14 |
| S210-ACM-DRW-MAN-NA-0240 | TYPICAL SECTION - LONDON CIRCUIT AT METROPOLITAN - CH 740 (MC1C10)            | SHEET 15 |
| S210-ACM-DRW-MAN-NA-0241 | TYPICAL SECTION - LONDON CIRCUIT AT EDINBURGH AVE STOP - CH 780 (MC1C10)      | SHEET 16 |
| S210-ACM-DRW-MAN-NA-0250 | TYPICAL SECTION - LONDON CIRCUIT AT QT - CH 900 (MC1C10)                      | SHEET 17 |
| S210-ACM-DRW-MAN-NA-0251 | TYPICAL SECTION - LONDON CIRCUIT AT 4 MARCUS CLARKE - CH 980 (MC1C10)         | SHEET 18 |
| S210-ACM-DRW-MAN-NA-0252 | TYPICAL SECTION - LONDON CIRCUIT / COMMONWEALTH AVENUE - CH 1080 (MC1C10)     | SHEET 19 |
| S210-ACM-DRW-MAN-NA-0260 | TYPICAL SECTION - COMMONWEALTH AVENUE AT CITY SOUTH STOP - CH 1180 (MC1C10)   | SHEET 20 |
| S210-ACM-DRW-MAN-NA-0261 | TYPICAL SECTION - COMMONWEALTH AVENUE AT PARKES WAY BRIDGE - CH 1285 (MC1C10) | SHEET 21 |
| S210-ACM-DRW-MAN-NA-0262 | TYPICAL SECTION - COMMONWEALTH AVENUE SOUTH OF PARKS WAY - CH 1460 (MC1C10)   | SHEET 22 |
| S210-ACM-DRW-MAN-NA-0263 | TYPICAL SECTION - COMMONWEALTH AVENUE / CORKHILL ST - CH 1560 (MC1C10)        | SHEET 23 |
| S210-ACM-DRW-MAN-NA-0264 | TYPICAL SECTION - COMMONWEALTH AVENUE SOUTH OF CORKHILL ST - CH 1580 (MC1C10) | SHEET 24 |
| S210-ACM-DRW-MAN-NA-0265 | TYPICAL SECTION - COMMONWEALTH AVE / COMMONWEALTH PARK - CH 1640 (MC1C10)     | SHEET 25 |
| S210-ACM-DRW-MAN-NA-0270 | TYPICAL SECTION - LONDON CIRCUIT AT SYDNEY BUILDING - CH 40 (MC1D20)          | SHEET 26 |
|                          |                                                                               |          |