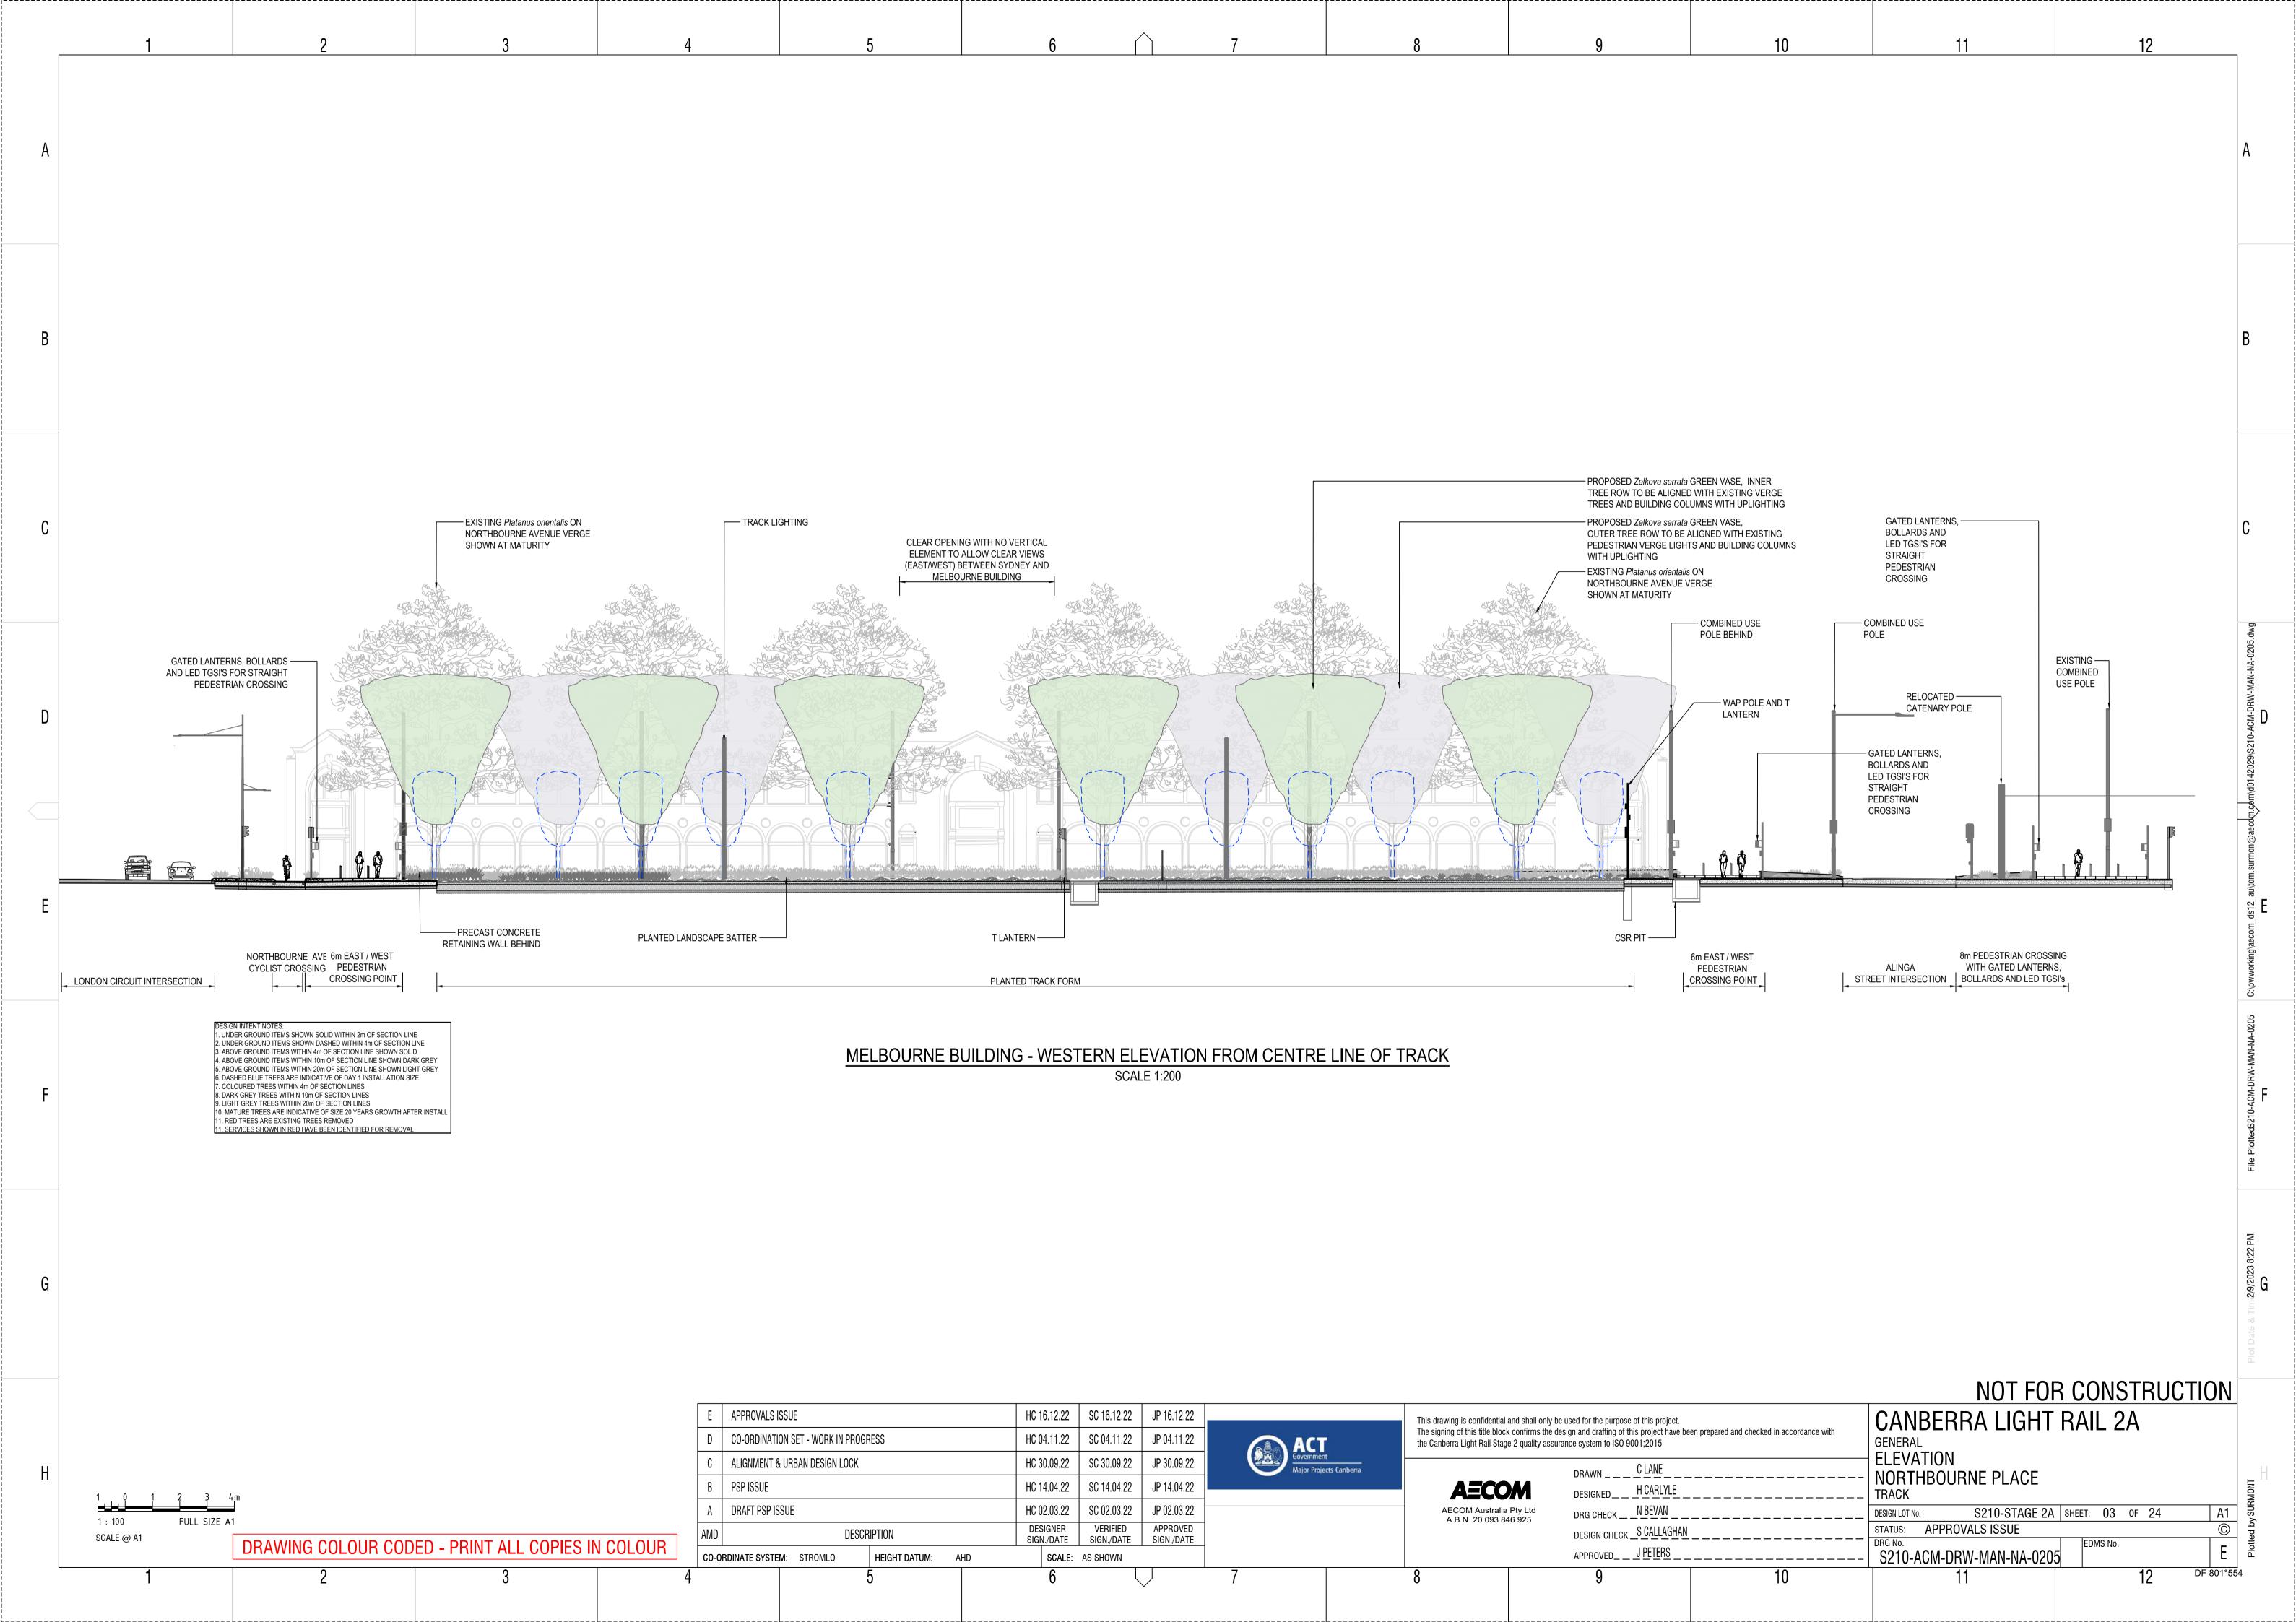

| DRAWING INDEX            |                                                                               |          |
|--------------------------|-------------------------------------------------------------------------------|----------|
| DRAWING NUMBER           | DESCRIPTION                                                                   |          |
|                          | PACKAGE 05 - MANAGEMENT                                                       |          |
|                          | GENERAL                                                                       |          |
| S210-ACM-DRW-MAN-NA-0001 | COVER SHEET AND DRAWING INDEX                                                 | SHEET 1  |
| S210-ACM-DRW-MAN-NA-0020 | LEGEND                                                                        | SHEET 1  |
|                          |                                                                               |          |
| S210-ACM-DRW-MAN-NA-0101 | GENERAL ARRANGEMENT - NORTHBOURNE AVENUE / ALINGA STREET                      | SHEET 1  |
| S210-ACM-DRW-MAN-NA-0102 | GENERAL ARRANGEMENT - LONDON CIRCUIT                                          | SHEET 2  |
| S210-ACM-DRW-MAN-NA-0103 | GENERAL ARRANGEMENT - LONDON CIRCUIT                                          | SHEET 3  |
| S210-ACM-DRW-MAN-NA-0104 | GENERAL ARRANGEMENT - LONDON CIRCUIT / EDINBURGH AVENUE STOP                  | SHEET 4  |
| S210-ACM-DRW-MAN-NA-0105 | GENERAL ARRANGEMENT - COMMONWEALTH AVENUE                                     | SHEET 5  |
| S210-ACM-DRW-MAN-NA-0106 | GENERAL ARRANGEMENT - COMMONWEALTH AVENUE                                     | SHEET 6  |
|                          |                                                                               |          |
| S210-ACM-DRW-MAN-NA-0201 | TYPICAL SECTION - NORTHBOURNE PLACE - CH 100 (MC1C10)                         | SHEET 1  |
| S210-ACM-DRW-MAN-NA-0202 | TYPICAL SECTION - NORTHBOURNE PLACE - CH 130 (MC1C10)                         | SHEET 2  |
| S210-ACM-DRW-MAN-NA-0205 | ELEVATION - NORTHBOURNE PLACE - TRACK                                         | SHEET 3  |
| S210-ACM-DRW-MAN-NA-0206 | ELEVATION - NORTHBOURNE PLACE - NORTHBOURNE AVE SOUTHBOUND                    | SHEET 4  |
| S210-ACM-DRW-MAN-NA-0207 | ELEVATION - MELBOURNE AND SYDNEY BUILDING - LONDON CIRCUIT                    | SHEET 5  |
| S210-ACM-DRW-MAN-NA-0210 | TYPICAL SECTION - LONDON CIRCUIT AT MELBOURNE BUILDING - CH 300 (MC1C10)      | SHEET 6  |
| S210-ACM-DRW-MAN-NA-0211 | TYPICAL SECTION - LONDON CIRCUIT AT WEST ROW / HOBART PLACE - CH 360 (MC1C10) | SHEET 7  |
| S210-ACM-DRW-MAN-NA-0212 | TYPICAL SECTION - LONDON CIRCUIT NORTH OF KNOWLES PL - CH 400 (MC1C10)        | SHEET 8  |
| S210-ACM-DRW-MAN-NA-0220 | TYPICAL SECTION - LONDON CIRCUIT AT RESERVE BANK - CH 460 (MC1C10)            | SHEET 9  |
| S210-ACM-DRW-MAN-NA-0230 | TYPICAL SECTION - LONDON CIRCUIT AT AFP - CH 560 (MC1C10)                     | SHEET 10 |
| S210-ACM-DRW-MAN-NA-0231 | TYPICAL SECTION - LONDON CIRCUIT SOUTH OF KNOWLES PL - CH 620 (MC1C10)        | SHEET 13 |
| S210-ACM-DRW-MAN-NA-0232 | TYPICAL SECTION - LONDON CIRCUIT AT 7 LONDON CIRCUIT - CH 700 (MC1C10)        | SHEET 14 |
| S210-ACM-DRW-MAN-NA-0240 | TYPICAL SECTION - LONDON CIRCUIT AT METROPOLITAN - CH 740 (MC1C10)            | SHEET 15 |
| S210-ACM-DRW-MAN-NA-0241 | TYPICAL SECTION - LONDON CIRCUIT AT EDINBURGH AVE STOP - CH 780 (MC1C10)      | SHEET 16 |
| S210-ACM-DRW-MAN-NA-0250 | TYPICAL SECTION - LONDON CIRCUIT AT QT - CH 900 (MC1C10)                      | SHEET 17 |
| S210-ACM-DRW-MAN-NA-0251 | TYPICAL SECTION - LONDON CIRCUIT AT 4 MARCUS CLARKE - CH 980 (MC1C10)         | SHEET 18 |
| S210-ACM-DRW-MAN-NA-0252 | TYPICAL SECTION - LONDON CIRCUIT / COMMONWEALTH AVENUE - CH 1080 (MC1C10)     | SHEET 19 |
| S210-ACM-DRW-MAN-NA-0260 | TYPICAL SECTION - COMMONWEALTH AVENUE AT CITY SOUTH STOP - CH 1180 (MC1C10)   | SHEET 20 |
| S210-ACM-DRW-MAN-NA-0261 | TYPICAL SECTION - COMMONWEALTH AVENUE AT PARKES WAY BRIDGE - CH 1285 (MC1C10) | SHEET 21 |
| S210-ACM-DRW-MAN-NA-0262 | TYPICAL SECTION - COMMONWEALTH AVENUE SOUTH OF PARKS WAY - CH 1460 (MC1C10)   | SHEET 22 |
| S210-ACM-DRW-MAN-NA-0263 | TYPICAL SECTION - COMMONWEALTH AVENUE / CORKHILL ST - CH 1560 (MC1C10)        | SHEET 23 |
| S210-ACM-DRW-MAN-NA-0264 | TYPICAL SECTION - COMMONWEALTH AVENUE SOUTH OF CORKHILL ST - CH 1580 (MC1C10) | SHEET 24 |
| S210-ACM-DRW-MAN-NA-0265 | TYPICAL SECTION - COMMONWEALTH AVE / COMMONWEALTH PARK - CH 1640 (MC1C10)     | SHEET 25 |
| S210-ACM-DRW-MAN-NA-0270 | TYPICAL SECTION - LONDON CIRCUIT AT SYDNEY BUILDING - CH 40 (MC1D20)          | SHEET 26 |
|                          |                                                                               |          |