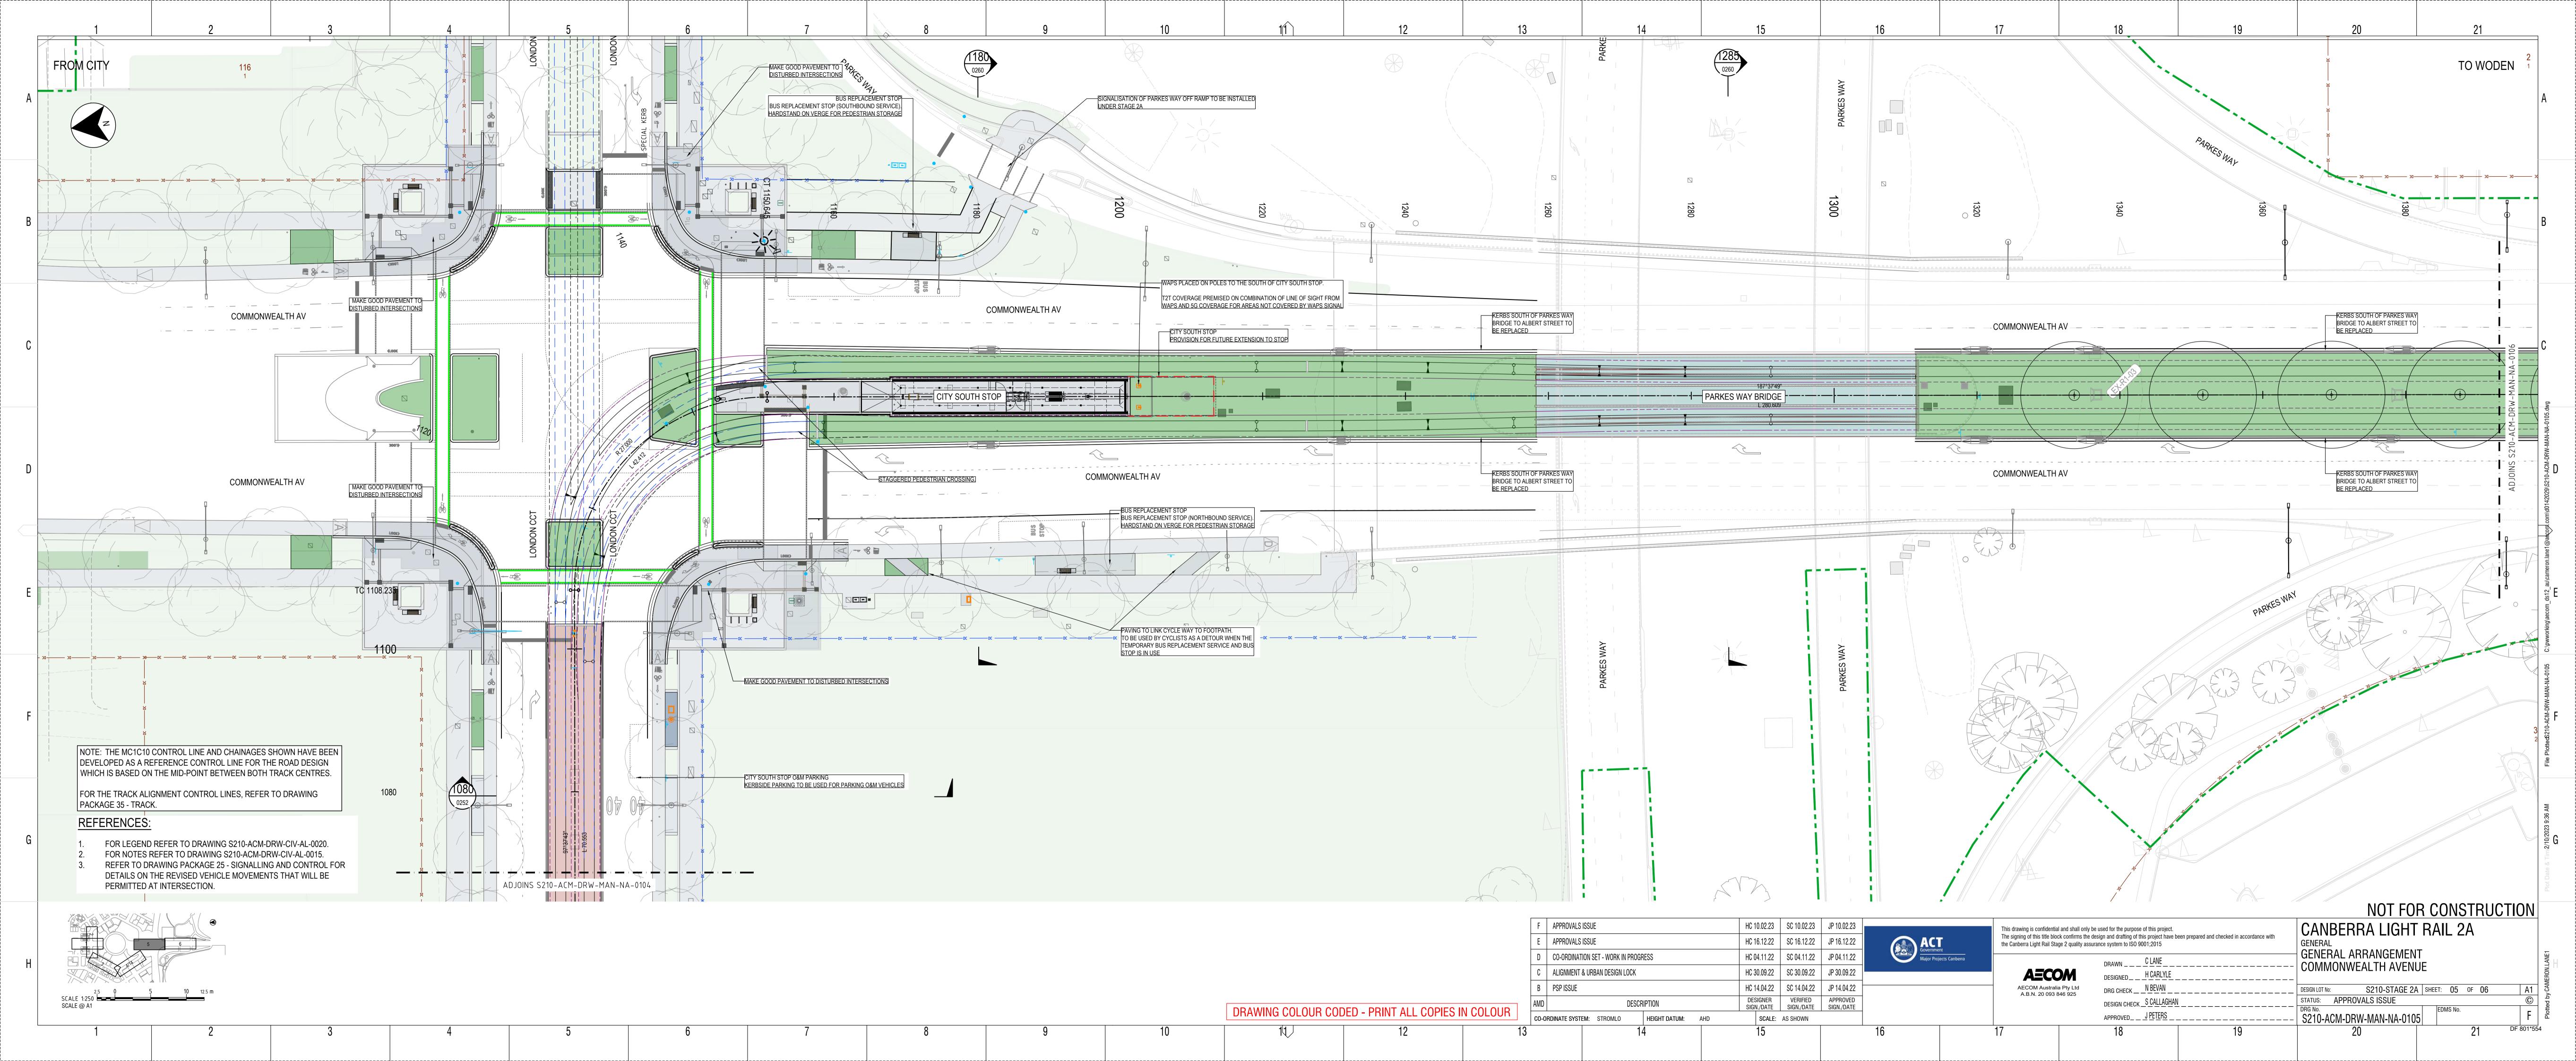

| DRAWING INDEX            |                                                                               |          |
|--------------------------|-------------------------------------------------------------------------------|----------|
| DRAWING NUMBER           | DESCRIPTION                                                                   |          |
|                          | PACKAGE 05 - MANAGEMENT                                                       |          |
|                          | GENERAL                                                                       |          |
| S210-ACM-DRW-MAN-NA-0001 | COVER SHEET AND DRAWING INDEX                                                 | SHEET 1  |
| S210-ACM-DRW-MAN-NA-0020 | LEGEND                                                                        | SHEET 1  |
|                          |                                                                               |          |
| S210-ACM-DRW-MAN-NA-0101 | GENERAL ARRANGEMENT - NORTHBOURNE AVENUE / ALINGA STREET                      | SHEET 1  |
| S210-ACM-DRW-MAN-NA-0102 | GENERAL ARRANGEMENT - LONDON CIRCUIT                                          | SHEET 2  |
| S210-ACM-DRW-MAN-NA-0103 | GENERAL ARRANGEMENT - LONDON CIRCUIT                                          | SHEET 3  |
| S210-ACM-DRW-MAN-NA-0104 | GENERAL ARRANGEMENT - LONDON CIRCUIT / EDINBURGH AVENUE STOP                  | SHEET 4  |
| S210-ACM-DRW-MAN-NA-0105 | GENERAL ARRANGEMENT - COMMONWEALTH AVENUE                                     | SHEET 5  |
| S210-ACM-DRW-MAN-NA-0106 | GENERAL ARRANGEMENT - COMMONWEALTH AVENUE                                     | SHEET 6  |
|                          |                                                                               |          |
| S210-ACM-DRW-MAN-NA-0201 | TYPICAL SECTION - NORTHBOURNE PLACE - CH 100 (MC1C10)                         | SHEET 1  |
| S210-ACM-DRW-MAN-NA-0202 | TYPICAL SECTION - NORTHBOURNE PLACE - CH 130 (MC1C10)                         | SHEET 2  |
| S210-ACM-DRW-MAN-NA-0205 | ELEVATION - NORTHBOURNE PLACE - TRACK                                         | SHEET 3  |
| S210-ACM-DRW-MAN-NA-0206 | ELEVATION - NORTHBOURNE PLACE - NORTHBOURNE AVE SOUTHBOUND                    | SHEET 4  |
| S210-ACM-DRW-MAN-NA-0207 | ELEVATION - MELBOURNE AND SYDNEY BUILDING - LONDON CIRCUIT                    | SHEET 5  |
| S210-ACM-DRW-MAN-NA-0210 | TYPICAL SECTION - LONDON CIRCUIT AT MELBOURNE BUILDING - CH 300 (MC1C10)      | SHEET 6  |
| S210-ACM-DRW-MAN-NA-0211 | TYPICAL SECTION - LONDON CIRCUIT AT WEST ROW / HOBART PLACE - CH 360 (MC1C10) | SHEET 7  |
| S210-ACM-DRW-MAN-NA-0212 | TYPICAL SECTION - LONDON CIRCUIT NORTH OF KNOWLES PL - CH 400 (MC1C10)        | SHEET 8  |
| S210-ACM-DRW-MAN-NA-0220 | TYPICAL SECTION - LONDON CIRCUIT AT RESERVE BANK - CH 460 (MC1C10)            | SHEET 9  |
| S210-ACM-DRW-MAN-NA-0230 | TYPICAL SECTION - LONDON CIRCUIT AT AFP - CH 560 (MC1C10)                     | SHEET 10 |
| S210-ACM-DRW-MAN-NA-0231 | TYPICAL SECTION - LONDON CIRCUIT SOUTH OF KNOWLES PL - CH 620 (MC1C10)        | SHEET 13 |
| S210-ACM-DRW-MAN-NA-0232 | TYPICAL SECTION - LONDON CIRCUIT AT 7 LONDON CIRCUIT - CH 700 (MC1C10)        | SHEET 14 |
| S210-ACM-DRW-MAN-NA-0240 | TYPICAL SECTION - LONDON CIRCUIT AT METROPOLITAN - CH 740 (MC1C10)            | SHEET 15 |
| S210-ACM-DRW-MAN-NA-0241 | TYPICAL SECTION - LONDON CIRCUIT AT EDINBURGH AVE STOP - CH 780 (MC1C10)      | SHEET 16 |
| S210-ACM-DRW-MAN-NA-0250 | TYPICAL SECTION - LONDON CIRCUIT AT QT - CH 900 (MC1C10)                      | SHEET 17 |
| S210-ACM-DRW-MAN-NA-0251 | TYPICAL SECTION - LONDON CIRCUIT AT 4 MARCUS CLARKE - CH 980 (MC1C10)         | SHEET 18 |
| S210-ACM-DRW-MAN-NA-0252 | TYPICAL SECTION - LONDON CIRCUIT / COMMONWEALTH AVENUE - CH 1080 (MC1C10)     | SHEET 19 |
| S210-ACM-DRW-MAN-NA-0260 | TYPICAL SECTION - COMMONWEALTH AVENUE AT CITY SOUTH STOP - CH 1180 (MC1C10)   | SHEET 20 |
| S210-ACM-DRW-MAN-NA-0261 | TYPICAL SECTION - COMMONWEALTH AVENUE AT PARKES WAY BRIDGE - CH 1285 (MC1C10) | SHEET 21 |
| S210-ACM-DRW-MAN-NA-0262 | TYPICAL SECTION - COMMONWEALTH AVENUE SOUTH OF PARKS WAY - CH 1460 (MC1C10)   | SHEET 22 |
| S210-ACM-DRW-MAN-NA-0263 | TYPICAL SECTION - COMMONWEALTH AVENUE / CORKHILL ST - CH 1560 (MC1C10)        | SHEET 23 |
| S210-ACM-DRW-MAN-NA-0264 | TYPICAL SECTION - COMMONWEALTH AVENUE SOUTH OF CORKHILL ST - CH 1580 (MC1C10) | SHEET 24 |
| S210-ACM-DRW-MAN-NA-0265 | TYPICAL SECTION - COMMONWEALTH AVE / COMMONWEALTH PARK - CH 1640 (MC1C10)     | SHEET 25 |
| S210-ACM-DRW-MAN-NA-0270 | TYPICAL SECTION - LONDON CIRCUIT AT SYDNEY BUILDING - CH 40 (MC1D20)          | SHEET 26 |
|                          |                                                                               |          |