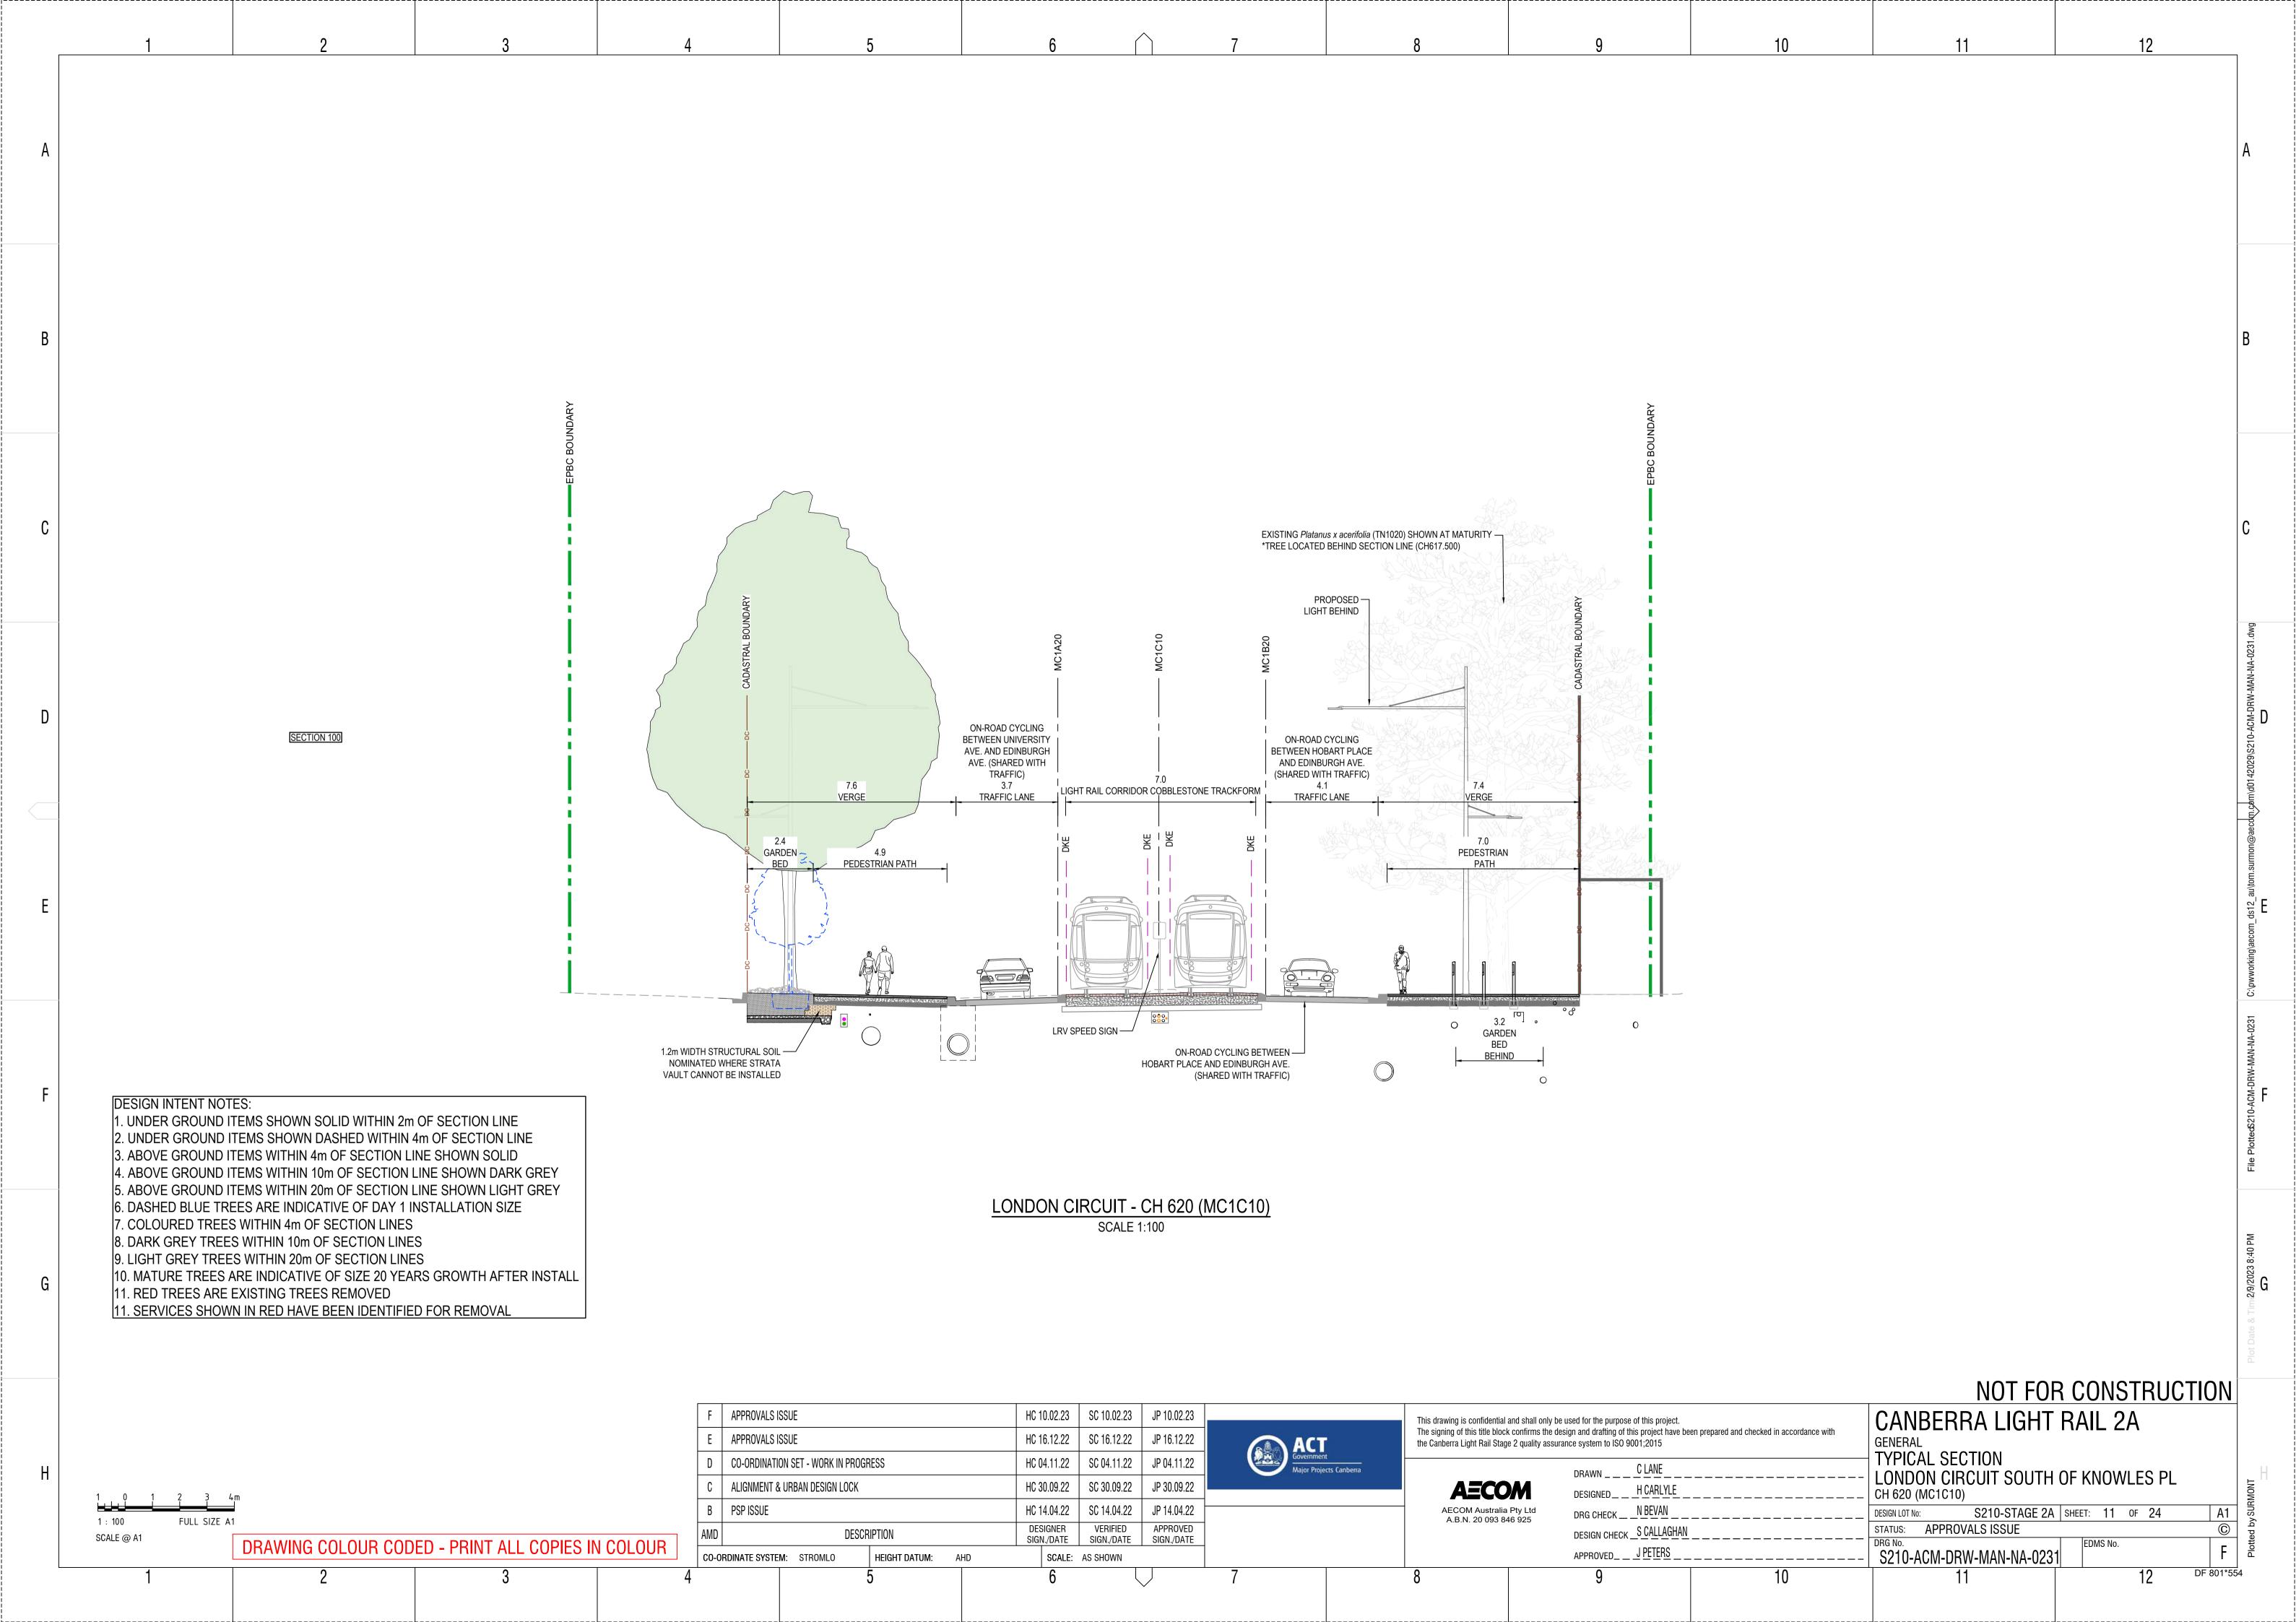

| DRAWING INDEX            |                                                                               |          |
|--------------------------|-------------------------------------------------------------------------------|----------|
| DRAWING NUMBER           | DESCRIPTION                                                                   |          |
|                          | PACKAGE 05 - MANAGEMENT                                                       |          |
|                          | GENERAL                                                                       |          |
| S210-ACM-DRW-MAN-NA-0001 | COVER SHEET AND DRAWING INDEX                                                 | SHEET 1  |
| S210-ACM-DRW-MAN-NA-0020 | LEGEND                                                                        | SHEET 1  |
|                          |                                                                               |          |
| S210-ACM-DRW-MAN-NA-0101 | GENERAL ARRANGEMENT - NORTHBOURNE AVENUE / ALINGA STREET                      | SHEET 1  |
| S210-ACM-DRW-MAN-NA-0102 | GENERAL ARRANGEMENT - LONDON CIRCUIT                                          | SHEET 2  |
| S210-ACM-DRW-MAN-NA-0103 | GENERAL ARRANGEMENT - LONDON CIRCUIT                                          | SHEET 3  |
| S210-ACM-DRW-MAN-NA-0104 | GENERAL ARRANGEMENT - LONDON CIRCUIT / EDINBURGH AVENUE STOP                  | SHEET 4  |
| S210-ACM-DRW-MAN-NA-0105 | GENERAL ARRANGEMENT - COMMONWEALTH AVENUE                                     | SHEET 5  |
| S210-ACM-DRW-MAN-NA-0106 | GENERAL ARRANGEMENT - COMMONWEALTH AVENUE                                     | SHEET 6  |
|                          |                                                                               |          |
| S210-ACM-DRW-MAN-NA-0201 | TYPICAL SECTION - NORTHBOURNE PLACE - CH 100 (MC1C10)                         | SHEET 1  |
| S210-ACM-DRW-MAN-NA-0202 | TYPICAL SECTION - NORTHBOURNE PLACE - CH 130 (MC1C10)                         | SHEET 2  |
| S210-ACM-DRW-MAN-NA-0205 | ELEVATION - NORTHBOURNE PLACE - TRACK                                         | SHEET 3  |
| S210-ACM-DRW-MAN-NA-0206 | ELEVATION - NORTHBOURNE PLACE - NORTHBOURNE AVE SOUTHBOUND                    | SHEET 4  |
| S210-ACM-DRW-MAN-NA-0207 | ELEVATION - MELBOURNE AND SYDNEY BUILDING - LONDON CIRCUIT                    | SHEET 5  |
| S210-ACM-DRW-MAN-NA-0210 | TYPICAL SECTION - LONDON CIRCUIT AT MELBOURNE BUILDING - CH 300 (MC1C10)      | SHEET 6  |
| S210-ACM-DRW-MAN-NA-0211 | TYPICAL SECTION - LONDON CIRCUIT AT WEST ROW / HOBART PLACE - CH 360 (MC1C10) | SHEET 7  |
| S210-ACM-DRW-MAN-NA-0212 | TYPICAL SECTION - LONDON CIRCUIT NORTH OF KNOWLES PL - CH 400 (MC1C10)        | SHEET 8  |
| S210-ACM-DRW-MAN-NA-0220 | TYPICAL SECTION - LONDON CIRCUIT AT RESERVE BANK - CH 460 (MC1C10)            | SHEET 9  |
| S210-ACM-DRW-MAN-NA-0230 | TYPICAL SECTION - LONDON CIRCUIT AT AFP - CH 560 (MC1C10)                     | SHEET 10 |
| S210-ACM-DRW-MAN-NA-0231 | TYPICAL SECTION - LONDON CIRCUIT SOUTH OF KNOWLES PL - CH 620 (MC1C10)        | SHEET 13 |
| S210-ACM-DRW-MAN-NA-0232 | TYPICAL SECTION - LONDON CIRCUIT AT 7 LONDON CIRCUIT - CH 700 (MC1C10)        | SHEET 14 |
| S210-ACM-DRW-MAN-NA-0240 | TYPICAL SECTION - LONDON CIRCUIT AT METROPOLITAN - CH 740 (MC1C10)            | SHEET 15 |
| S210-ACM-DRW-MAN-NA-0241 | TYPICAL SECTION - LONDON CIRCUIT AT EDINBURGH AVE STOP - CH 780 (MC1C10)      | SHEET 16 |
| S210-ACM-DRW-MAN-NA-0250 | TYPICAL SECTION - LONDON CIRCUIT AT QT - CH 900 (MC1C10)                      | SHEET 17 |
| S210-ACM-DRW-MAN-NA-0251 | TYPICAL SECTION - LONDON CIRCUIT AT 4 MARCUS CLARKE - CH 980 (MC1C10)         | SHEET 18 |
| S210-ACM-DRW-MAN-NA-0252 | TYPICAL SECTION - LONDON CIRCUIT / COMMONWEALTH AVENUE - CH 1080 (MC1C10)     | SHEET 19 |
| S210-ACM-DRW-MAN-NA-0260 | TYPICAL SECTION - COMMONWEALTH AVENUE AT CITY SOUTH STOP - CH 1180 (MC1C10)   | SHEET 20 |
| S210-ACM-DRW-MAN-NA-0261 | TYPICAL SECTION - COMMONWEALTH AVENUE AT PARKES WAY BRIDGE - CH 1285 (MC1C10) | SHEET 21 |
| S210-ACM-DRW-MAN-NA-0262 | TYPICAL SECTION - COMMONWEALTH AVENUE SOUTH OF PARKS WAY - CH 1460 (MC1C10)   | SHEET 22 |
| S210-ACM-DRW-MAN-NA-0263 | TYPICAL SECTION - COMMONWEALTH AVENUE / CORKHILL ST - CH 1560 (MC1C10)        | SHEET 23 |
| S210-ACM-DRW-MAN-NA-0264 | TYPICAL SECTION - COMMONWEALTH AVENUE SOUTH OF CORKHILL ST - CH 1580 (MC1C10) | SHEET 24 |
| S210-ACM-DRW-MAN-NA-0265 | TYPICAL SECTION - COMMONWEALTH AVE / COMMONWEALTH PARK - CH 1640 (MC1C10)     | SHEET 25 |
| S210-ACM-DRW-MAN-NA-0270 | TYPICAL SECTION - LONDON CIRCUIT AT SYDNEY BUILDING - CH 40 (MC1D20)          | SHEET 26 |
|                          |                                                                               |          |