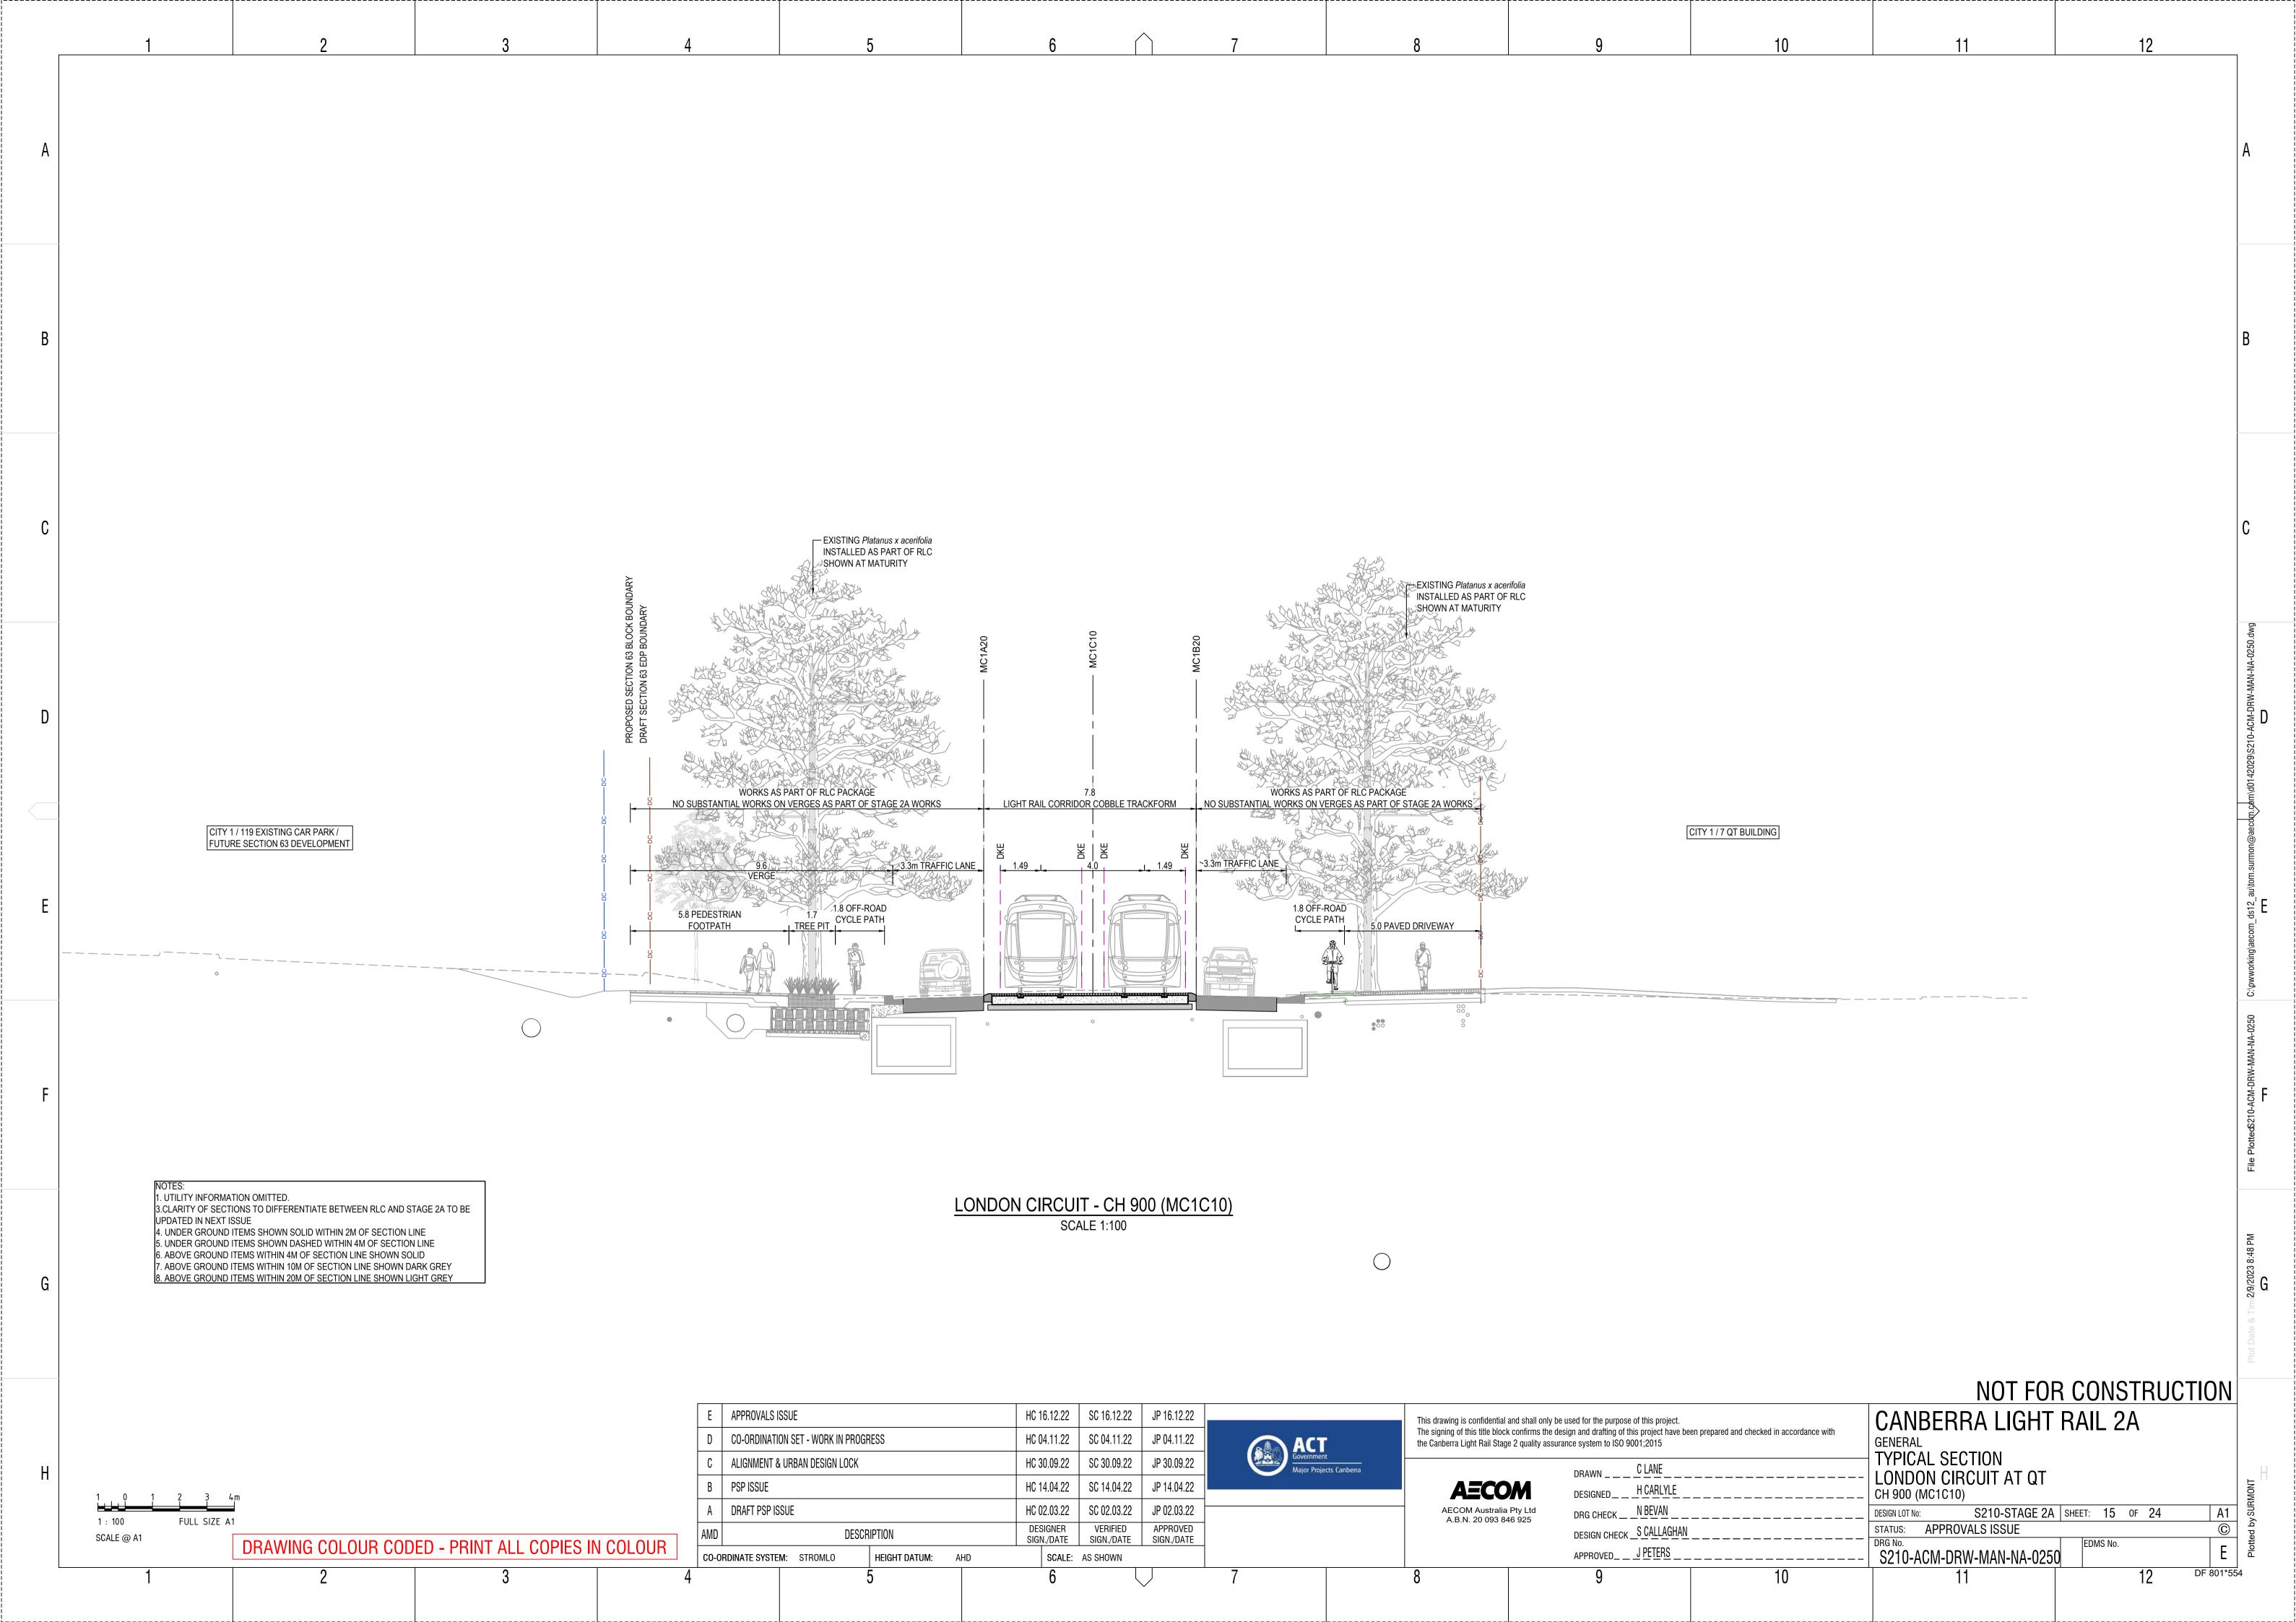

| DRAWING INDEX            |                                                                               |          |
|--------------------------|-------------------------------------------------------------------------------|----------|
| DRAWING NUMBER           | DESCRIPTION                                                                   |          |
|                          | PACKAGE 05 - MANAGEMENT                                                       |          |
|                          | GENERAL                                                                       |          |
| S210-ACM-DRW-MAN-NA-0001 | COVER SHEET AND DRAWING INDEX                                                 | SHEET 1  |
| S210-ACM-DRW-MAN-NA-0020 | LEGEND                                                                        | SHEET 1  |
|                          |                                                                               |          |
| S210-ACM-DRW-MAN-NA-0101 | GENERAL ARRANGEMENT - NORTHBOURNE AVENUE / ALINGA STREET                      | SHEET 1  |
| S210-ACM-DRW-MAN-NA-0102 | GENERAL ARRANGEMENT - LONDON CIRCUIT                                          | SHEET 2  |
| S210-ACM-DRW-MAN-NA-0103 | GENERAL ARRANGEMENT - LONDON CIRCUIT                                          | SHEET 3  |
| S210-ACM-DRW-MAN-NA-0104 | GENERAL ARRANGEMENT - LONDON CIRCUIT / EDINBURGH AVENUE STOP                  | SHEET 4  |
| S210-ACM-DRW-MAN-NA-0105 | GENERAL ARRANGEMENT - COMMONWEALTH AVENUE                                     | SHEET 5  |
| S210-ACM-DRW-MAN-NA-0106 | GENERAL ARRANGEMENT - COMMONWEALTH AVENUE                                     | SHEET 6  |
|                          |                                                                               |          |
| S210-ACM-DRW-MAN-NA-0201 | TYPICAL SECTION - NORTHBOURNE PLACE - CH 100 (MC1C10)                         | SHEET 1  |
| S210-ACM-DRW-MAN-NA-0202 | TYPICAL SECTION - NORTHBOURNE PLACE - CH 130 (MC1C10)                         | SHEET 2  |
| S210-ACM-DRW-MAN-NA-0205 | ELEVATION - NORTHBOURNE PLACE - TRACK                                         | SHEET 3  |
| S210-ACM-DRW-MAN-NA-0206 | ELEVATION - NORTHBOURNE PLACE - NORTHBOURNE AVE SOUTHBOUND                    | SHEET 4  |
| S210-ACM-DRW-MAN-NA-0207 | ELEVATION - MELBOURNE AND SYDNEY BUILDING - LONDON CIRCUIT                    | SHEET 5  |
| S210-ACM-DRW-MAN-NA-0210 | TYPICAL SECTION - LONDON CIRCUIT AT MELBOURNE BUILDING - CH 300 (MC1C10)      | SHEET 6  |
| S210-ACM-DRW-MAN-NA-0211 | TYPICAL SECTION - LONDON CIRCUIT AT WEST ROW / HOBART PLACE - CH 360 (MC1C10) | SHEET 7  |
| S210-ACM-DRW-MAN-NA-0212 | TYPICAL SECTION - LONDON CIRCUIT NORTH OF KNOWLES PL - CH 400 (MC1C10)        | SHEET 8  |
| S210-ACM-DRW-MAN-NA-0220 | TYPICAL SECTION - LONDON CIRCUIT AT RESERVE BANK - CH 460 (MC1C10)            | SHEET 9  |
| S210-ACM-DRW-MAN-NA-0230 | TYPICAL SECTION - LONDON CIRCUIT AT AFP - CH 560 (MC1C10)                     | SHEET 10 |
| S210-ACM-DRW-MAN-NA-0231 | TYPICAL SECTION - LONDON CIRCUIT SOUTH OF KNOWLES PL - CH 620 (MC1C10)        | SHEET 13 |
| S210-ACM-DRW-MAN-NA-0232 | TYPICAL SECTION - LONDON CIRCUIT AT 7 LONDON CIRCUIT - CH 700 (MC1C10)        | SHEET 14 |
| S210-ACM-DRW-MAN-NA-0240 | TYPICAL SECTION - LONDON CIRCUIT AT METROPOLITAN - CH 740 (MC1C10)            | SHEET 15 |
| S210-ACM-DRW-MAN-NA-0241 | TYPICAL SECTION - LONDON CIRCUIT AT EDINBURGH AVE STOP - CH 780 (MC1C10)      | SHEET 16 |
| S210-ACM-DRW-MAN-NA-0250 | TYPICAL SECTION - LONDON CIRCUIT AT QT - CH 900 (MC1C10)                      | SHEET 17 |
| S210-ACM-DRW-MAN-NA-0251 | TYPICAL SECTION - LONDON CIRCUIT AT 4 MARCUS CLARKE - CH 980 (MC1C10)         | SHEET 18 |
| S210-ACM-DRW-MAN-NA-0252 | TYPICAL SECTION - LONDON CIRCUIT / COMMONWEALTH AVENUE - CH 1080 (MC1C10)     | SHEET 19 |
| S210-ACM-DRW-MAN-NA-0260 | TYPICAL SECTION - COMMONWEALTH AVENUE AT CITY SOUTH STOP - CH 1180 (MC1C10)   | SHEET 20 |
| S210-ACM-DRW-MAN-NA-0261 | TYPICAL SECTION - COMMONWEALTH AVENUE AT PARKES WAY BRIDGE - CH 1285 (MC1C10) | SHEET 21 |
| S210-ACM-DRW-MAN-NA-0262 | TYPICAL SECTION - COMMONWEALTH AVENUE SOUTH OF PARKS WAY - CH 1460 (MC1C10)   | SHEET 22 |
| S210-ACM-DRW-MAN-NA-0263 | TYPICAL SECTION - COMMONWEALTH AVENUE / CORKHILL ST - CH 1560 (MC1C10)        | SHEET 23 |
| S210-ACM-DRW-MAN-NA-0264 | TYPICAL SECTION - COMMONWEALTH AVENUE SOUTH OF CORKHILL ST - CH 1580 (MC1C10) | SHEET 24 |
| S210-ACM-DRW-MAN-NA-0265 | TYPICAL SECTION - COMMONWEALTH AVE / COMMONWEALTH PARK - CH 1640 (MC1C10)     | SHEET 25 |
| S210-ACM-DRW-MAN-NA-0270 | TYPICAL SECTION - LONDON CIRCUIT AT SYDNEY BUILDING - CH 40 (MC1D20)          | SHEET 26 |
|                          |                                                                               |          |