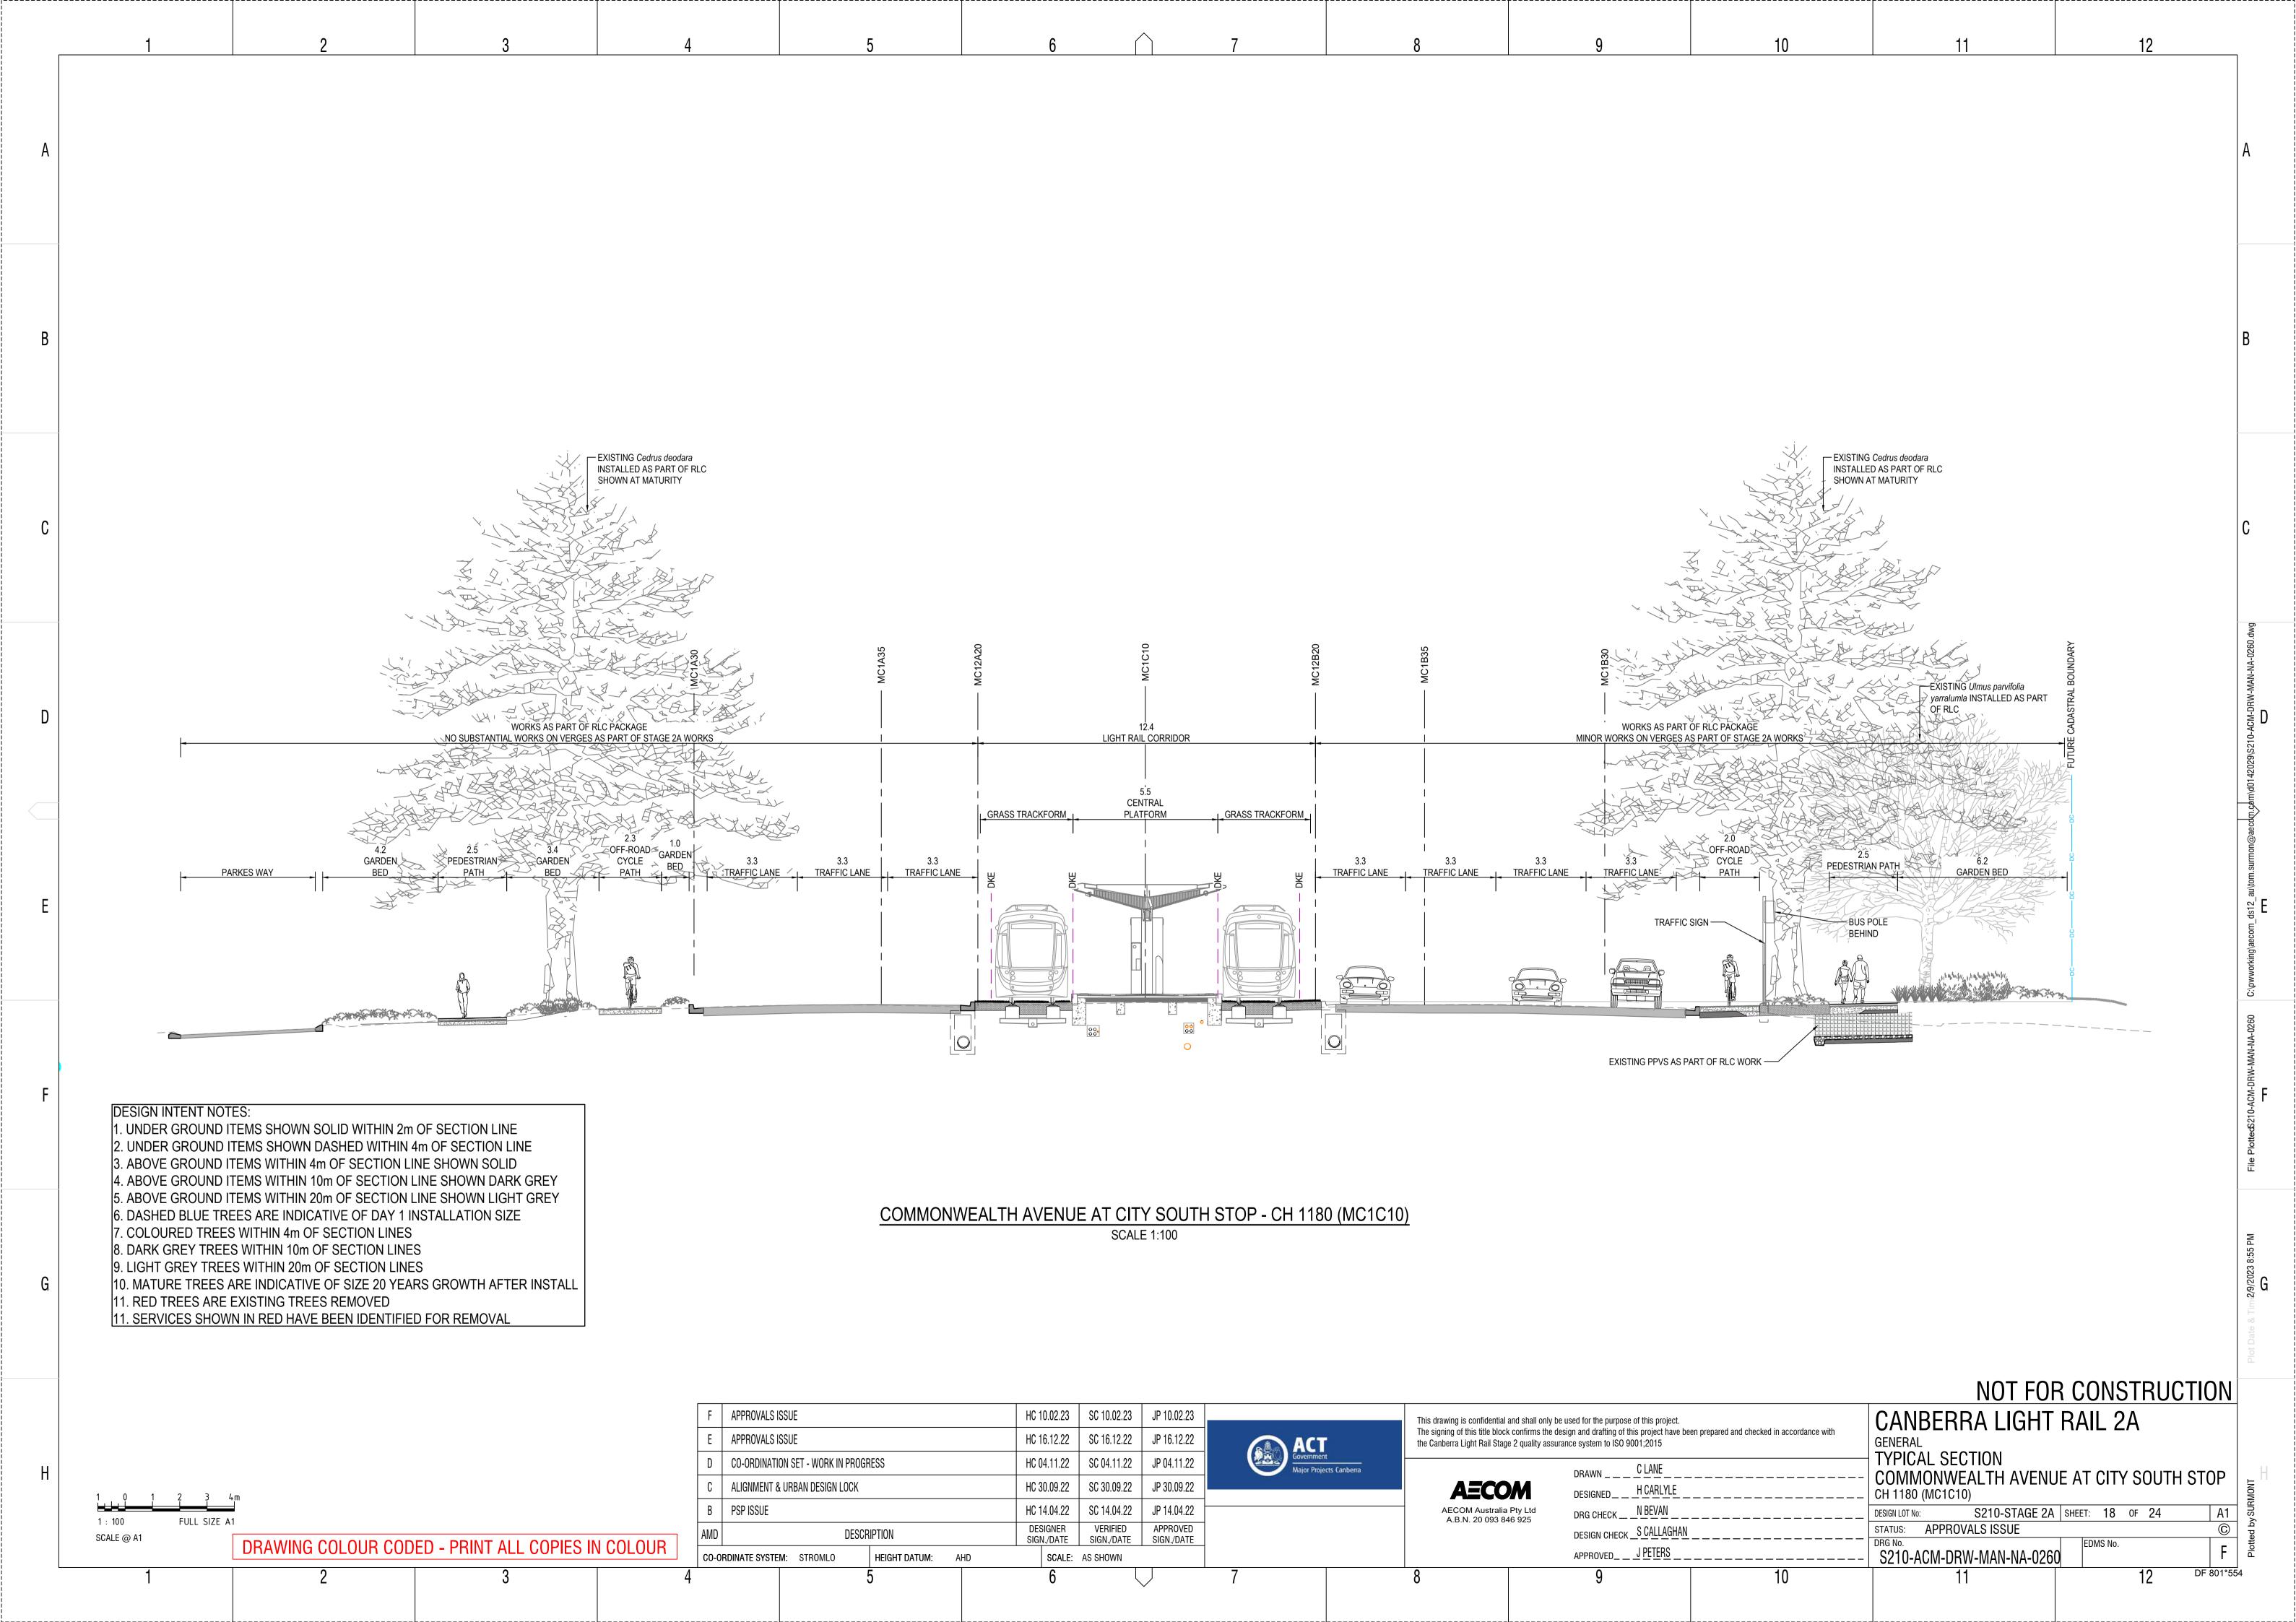

| DRAWING INDEX            |                                                                               |          |
|--------------------------|-------------------------------------------------------------------------------|----------|
| DRAWING NUMBER           | DESCRIPTION                                                                   |          |
|                          | PACKAGE 05 - MANAGEMENT                                                       |          |
|                          | GENERAL                                                                       |          |
| S210-ACM-DRW-MAN-NA-0001 | COVER SHEET AND DRAWING INDEX                                                 | SHEET 1  |
| S210-ACM-DRW-MAN-NA-0020 | LEGEND                                                                        | SHEET 1  |
|                          |                                                                               |          |
| S210-ACM-DRW-MAN-NA-0101 | GENERAL ARRANGEMENT - NORTHBOURNE AVENUE / ALINGA STREET                      | SHEET 1  |
| S210-ACM-DRW-MAN-NA-0102 | GENERAL ARRANGEMENT - LONDON CIRCUIT                                          | SHEET 2  |
| S210-ACM-DRW-MAN-NA-0103 | GENERAL ARRANGEMENT - LONDON CIRCUIT                                          | SHEET 3  |
| S210-ACM-DRW-MAN-NA-0104 | GENERAL ARRANGEMENT - LONDON CIRCUIT / EDINBURGH AVENUE STOP                  | SHEET 4  |
| S210-ACM-DRW-MAN-NA-0105 | GENERAL ARRANGEMENT - COMMONWEALTH AVENUE                                     | SHEET 5  |
| S210-ACM-DRW-MAN-NA-0106 | GENERAL ARRANGEMENT - COMMONWEALTH AVENUE                                     | SHEET 6  |
|                          |                                                                               |          |
| S210-ACM-DRW-MAN-NA-0201 | TYPICAL SECTION - NORTHBOURNE PLACE - CH 100 (MC1C10)                         | SHEET 1  |
| S210-ACM-DRW-MAN-NA-0202 | TYPICAL SECTION - NORTHBOURNE PLACE - CH 130 (MC1C10)                         | SHEET 2  |
| S210-ACM-DRW-MAN-NA-0205 | ELEVATION - NORTHBOURNE PLACE - TRACK                                         | SHEET 3  |
| S210-ACM-DRW-MAN-NA-0206 | ELEVATION - NORTHBOURNE PLACE - NORTHBOURNE AVE SOUTHBOUND                    | SHEET 4  |
| S210-ACM-DRW-MAN-NA-0207 | ELEVATION - MELBOURNE AND SYDNEY BUILDING - LONDON CIRCUIT                    | SHEET 5  |
| S210-ACM-DRW-MAN-NA-0210 | TYPICAL SECTION - LONDON CIRCUIT AT MELBOURNE BUILDING - CH 300 (MC1C10)      | SHEET 6  |
| S210-ACM-DRW-MAN-NA-0211 | TYPICAL SECTION - LONDON CIRCUIT AT WEST ROW / HOBART PLACE - CH 360 (MC1C10) | SHEET 7  |
| S210-ACM-DRW-MAN-NA-0212 | TYPICAL SECTION - LONDON CIRCUIT NORTH OF KNOWLES PL - CH 400 (MC1C10)        | SHEET 8  |
| S210-ACM-DRW-MAN-NA-0220 | TYPICAL SECTION - LONDON CIRCUIT AT RESERVE BANK - CH 460 (MC1C10)            | SHEET 9  |
| S210-ACM-DRW-MAN-NA-0230 | TYPICAL SECTION - LONDON CIRCUIT AT AFP - CH 560 (MC1C10)                     | SHEET 10 |
| S210-ACM-DRW-MAN-NA-0231 | TYPICAL SECTION - LONDON CIRCUIT SOUTH OF KNOWLES PL - CH 620 (MC1C10)        | SHEET 13 |
| S210-ACM-DRW-MAN-NA-0232 | TYPICAL SECTION - LONDON CIRCUIT AT 7 LONDON CIRCUIT - CH 700 (MC1C10)        | SHEET 14 |
| S210-ACM-DRW-MAN-NA-0240 | TYPICAL SECTION - LONDON CIRCUIT AT METROPOLITAN - CH 740 (MC1C10)            | SHEET 15 |
| S210-ACM-DRW-MAN-NA-0241 | TYPICAL SECTION - LONDON CIRCUIT AT EDINBURGH AVE STOP - CH 780 (MC1C10)      | SHEET 16 |
| S210-ACM-DRW-MAN-NA-0250 | TYPICAL SECTION - LONDON CIRCUIT AT QT - CH 900 (MC1C10)                      | SHEET 17 |
| S210-ACM-DRW-MAN-NA-0251 | TYPICAL SECTION - LONDON CIRCUIT AT 4 MARCUS CLARKE - CH 980 (MC1C10)         | SHEET 18 |
| S210-ACM-DRW-MAN-NA-0252 | TYPICAL SECTION - LONDON CIRCUIT / COMMONWEALTH AVENUE - CH 1080 (MC1C10)     | SHEET 19 |
| S210-ACM-DRW-MAN-NA-0260 | TYPICAL SECTION - COMMONWEALTH AVENUE AT CITY SOUTH STOP - CH 1180 (MC1C10)   | SHEET 20 |
| S210-ACM-DRW-MAN-NA-0261 | TYPICAL SECTION - COMMONWEALTH AVENUE AT PARKES WAY BRIDGE - CH 1285 (MC1C10) | SHEET 21 |
| S210-ACM-DRW-MAN-NA-0262 | TYPICAL SECTION - COMMONWEALTH AVENUE SOUTH OF PARKS WAY - CH 1460 (MC1C10)   | SHEET 22 |
| S210-ACM-DRW-MAN-NA-0263 | TYPICAL SECTION - COMMONWEALTH AVENUE / CORKHILL ST - CH 1560 (MC1C10)        | SHEET 23 |
| S210-ACM-DRW-MAN-NA-0264 | TYPICAL SECTION - COMMONWEALTH AVENUE SOUTH OF CORKHILL ST - CH 1580 (MC1C10) | SHEET 24 |
| S210-ACM-DRW-MAN-NA-0265 | TYPICAL SECTION - COMMONWEALTH AVE / COMMONWEALTH PARK - CH 1640 (MC1C10)     | SHEET 25 |
| S210-ACM-DRW-MAN-NA-0270 | TYPICAL SECTION - LONDON CIRCUIT AT SYDNEY BUILDING - CH 40 (MC1D20)          | SHEET 26 |
|                          |                                                                               |          |