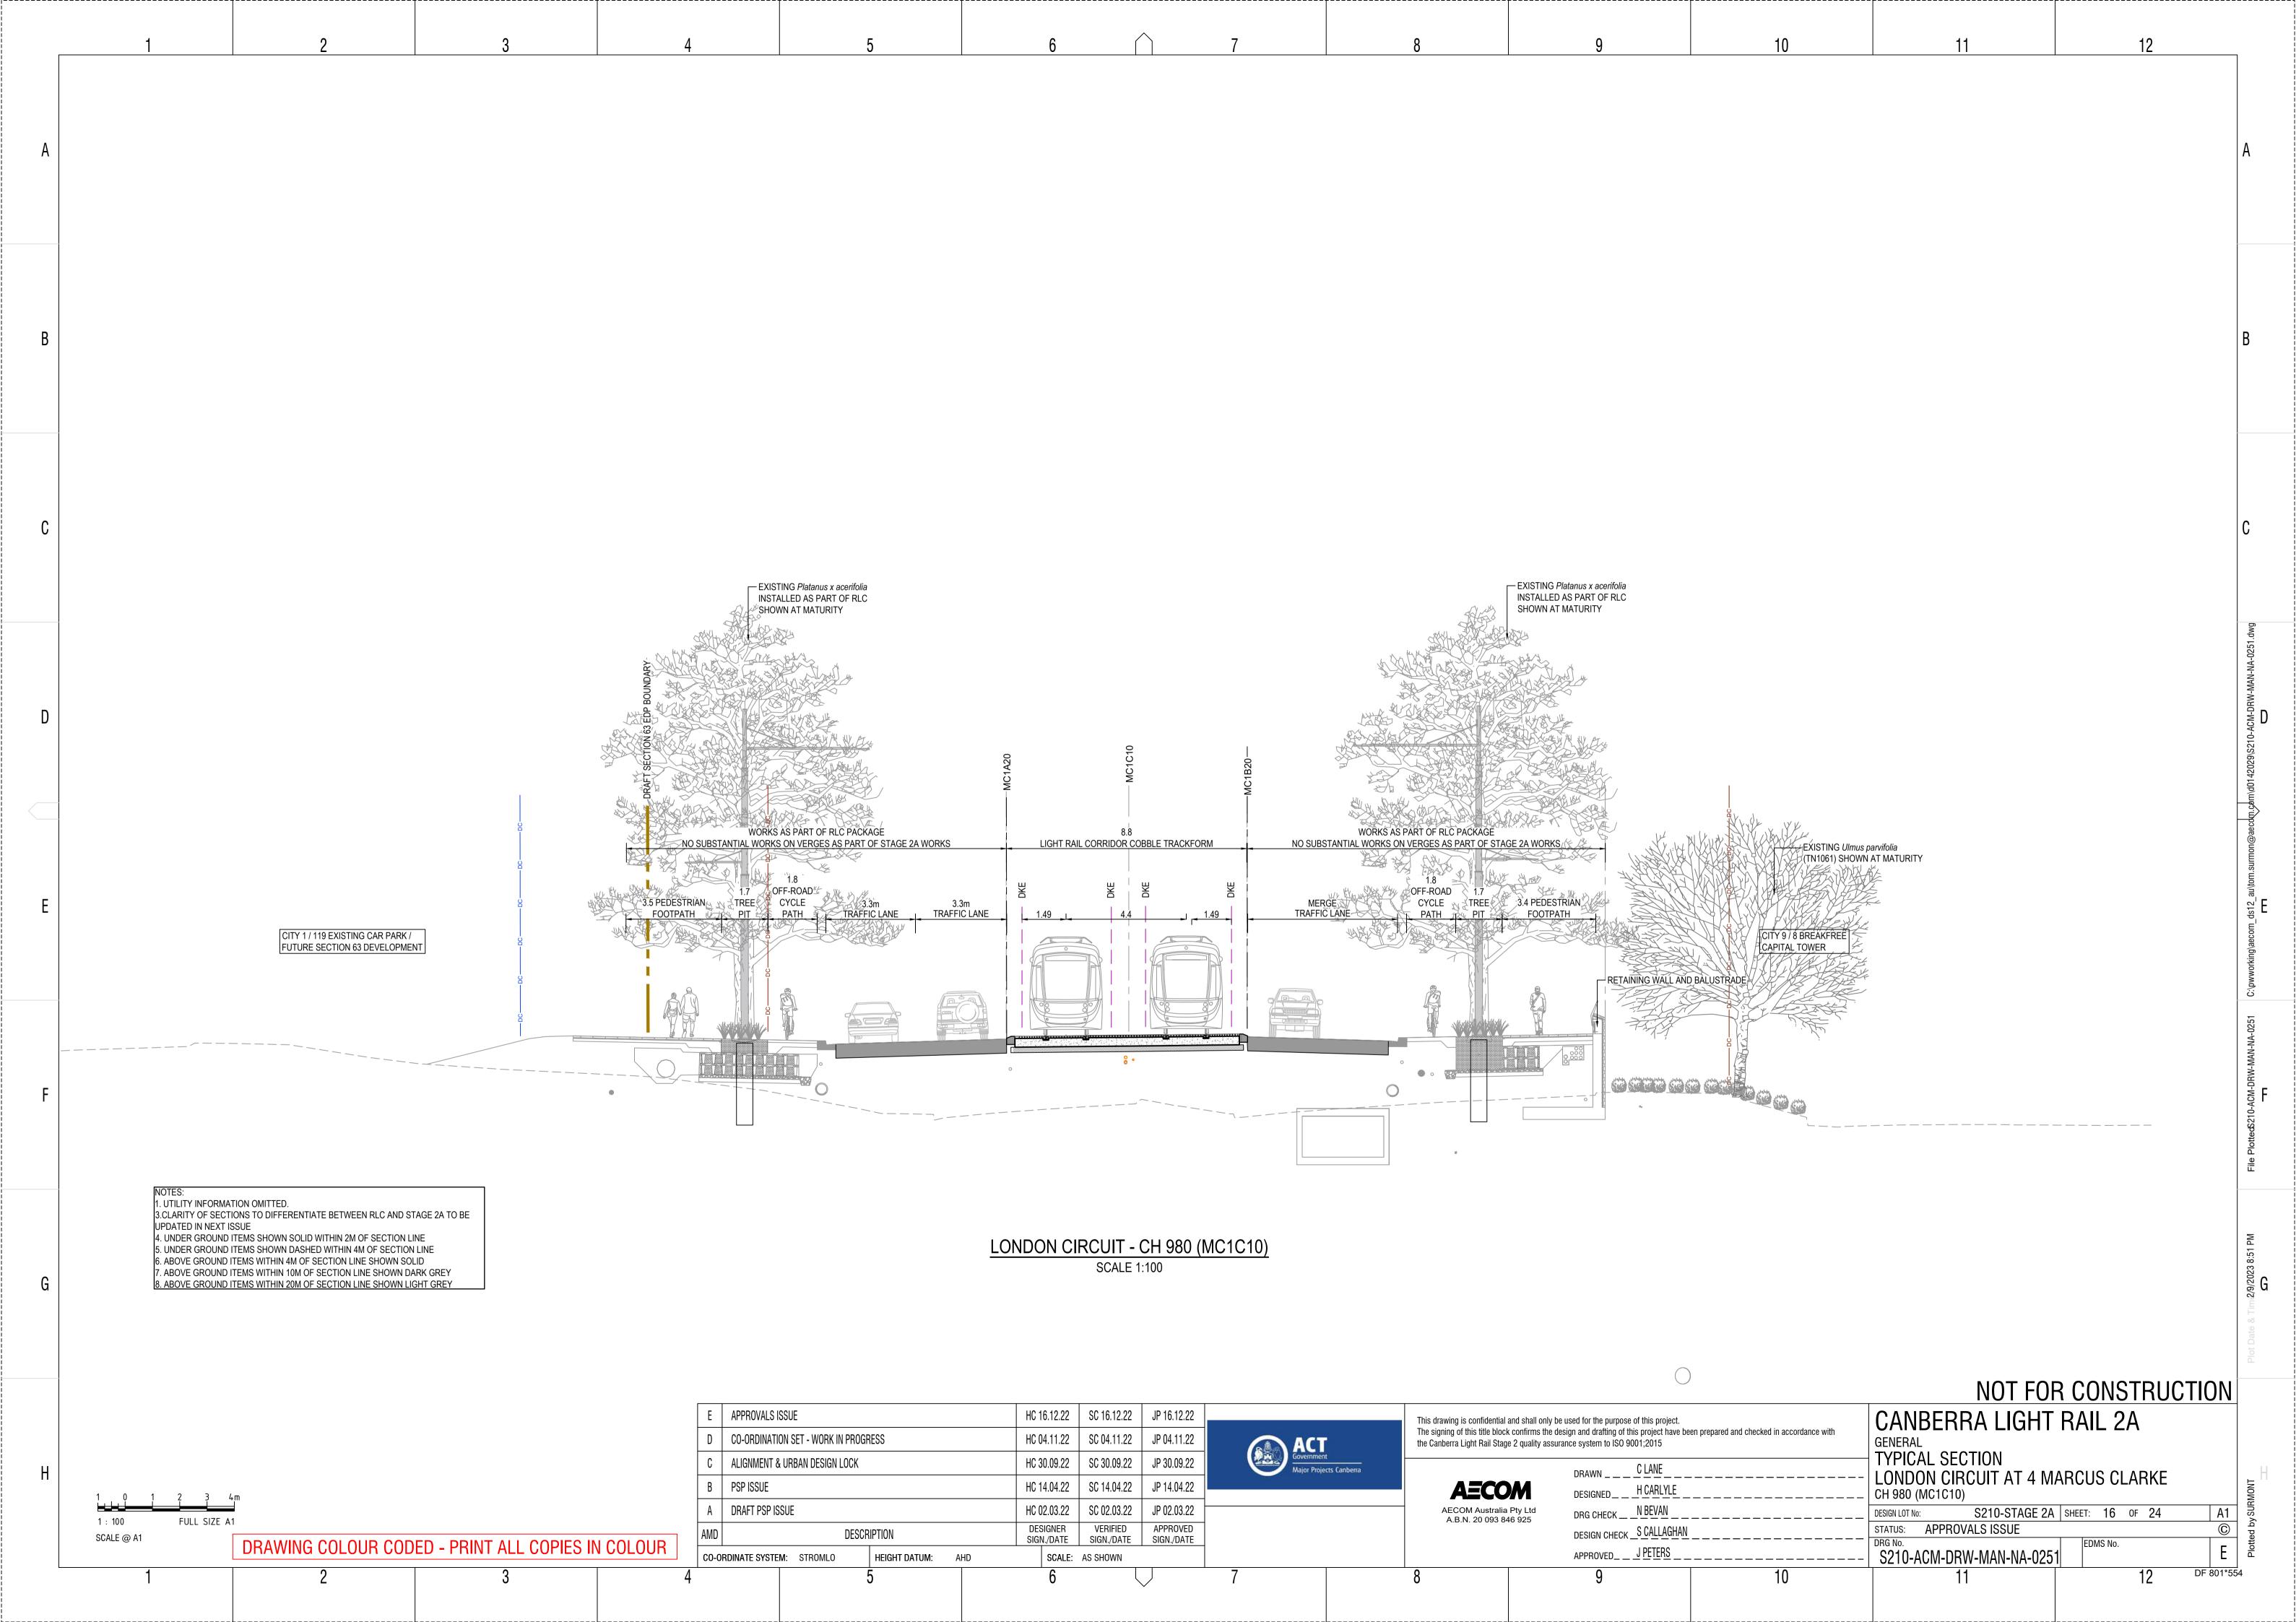

| DRAWING INDEX            |                                                                               |          |
|--------------------------|-------------------------------------------------------------------------------|----------|
| DRAWING NUMBER           | DESCRIPTION                                                                   |          |
|                          | PACKAGE 05 - MANAGEMENT                                                       |          |
|                          | GENERAL                                                                       |          |
| S210-ACM-DRW-MAN-NA-0001 | COVER SHEET AND DRAWING INDEX                                                 | SHEET 1  |
| S210-ACM-DRW-MAN-NA-0020 | LEGEND                                                                        | SHEET 1  |
|                          |                                                                               |          |
| S210-ACM-DRW-MAN-NA-0101 | GENERAL ARRANGEMENT - NORTHBOURNE AVENUE / ALINGA STREET                      | SHEET 1  |
| S210-ACM-DRW-MAN-NA-0102 | GENERAL ARRANGEMENT - LONDON CIRCUIT                                          | SHEET 2  |
| S210-ACM-DRW-MAN-NA-0103 | GENERAL ARRANGEMENT - LONDON CIRCUIT                                          | SHEET 3  |
| S210-ACM-DRW-MAN-NA-0104 | GENERAL ARRANGEMENT - LONDON CIRCUIT / EDINBURGH AVENUE STOP                  | SHEET 4  |
| S210-ACM-DRW-MAN-NA-0105 | GENERAL ARRANGEMENT - COMMONWEALTH AVENUE                                     | SHEET 5  |
| S210-ACM-DRW-MAN-NA-0106 | GENERAL ARRANGEMENT - COMMONWEALTH AVENUE                                     | SHEET 6  |
|                          |                                                                               |          |
| S210-ACM-DRW-MAN-NA-0201 | TYPICAL SECTION - NORTHBOURNE PLACE - CH 100 (MC1C10)                         | SHEET 1  |
| S210-ACM-DRW-MAN-NA-0202 | TYPICAL SECTION - NORTHBOURNE PLACE - CH 130 (MC1C10)                         | SHEET 2  |
| S210-ACM-DRW-MAN-NA-0205 | ELEVATION - NORTHBOURNE PLACE - TRACK                                         | SHEET 3  |
| S210-ACM-DRW-MAN-NA-0206 | ELEVATION - NORTHBOURNE PLACE - NORTHBOURNE AVE SOUTHBOUND                    | SHEET 4  |
| S210-ACM-DRW-MAN-NA-0207 | ELEVATION - MELBOURNE AND SYDNEY BUILDING - LONDON CIRCUIT                    | SHEET 5  |
| S210-ACM-DRW-MAN-NA-0210 | TYPICAL SECTION - LONDON CIRCUIT AT MELBOURNE BUILDING - CH 300 (MC1C10)      | SHEET 6  |
| S210-ACM-DRW-MAN-NA-0211 | TYPICAL SECTION - LONDON CIRCUIT AT WEST ROW / HOBART PLACE - CH 360 (MC1C10) | SHEET 7  |
| S210-ACM-DRW-MAN-NA-0212 | TYPICAL SECTION - LONDON CIRCUIT NORTH OF KNOWLES PL - CH 400 (MC1C10)        | SHEET 8  |
| S210-ACM-DRW-MAN-NA-0220 | TYPICAL SECTION - LONDON CIRCUIT AT RESERVE BANK - CH 460 (MC1C10)            | SHEET 9  |
| S210-ACM-DRW-MAN-NA-0230 | TYPICAL SECTION - LONDON CIRCUIT AT AFP - CH 560 (MC1C10)                     | SHEET 10 |
| S210-ACM-DRW-MAN-NA-0231 | TYPICAL SECTION - LONDON CIRCUIT SOUTH OF KNOWLES PL - CH 620 (MC1C10)        | SHEET 13 |
| S210-ACM-DRW-MAN-NA-0232 | TYPICAL SECTION - LONDON CIRCUIT AT 7 LONDON CIRCUIT - CH 700 (MC1C10)        | SHEET 14 |
| S210-ACM-DRW-MAN-NA-0240 | TYPICAL SECTION - LONDON CIRCUIT AT METROPOLITAN - CH 740 (MC1C10)            | SHEET 15 |
| S210-ACM-DRW-MAN-NA-0241 | TYPICAL SECTION - LONDON CIRCUIT AT EDINBURGH AVE STOP - CH 780 (MC1C10)      | SHEET 16 |
| S210-ACM-DRW-MAN-NA-0250 | TYPICAL SECTION - LONDON CIRCUIT AT QT - CH 900 (MC1C10)                      | SHEET 17 |
| S210-ACM-DRW-MAN-NA-0251 | TYPICAL SECTION - LONDON CIRCUIT AT 4 MARCUS CLARKE - CH 980 (MC1C10)         | SHEET 18 |
| S210-ACM-DRW-MAN-NA-0252 | TYPICAL SECTION - LONDON CIRCUIT / COMMONWEALTH AVENUE - CH 1080 (MC1C10)     | SHEET 19 |
| S210-ACM-DRW-MAN-NA-0260 | TYPICAL SECTION - COMMONWEALTH AVENUE AT CITY SOUTH STOP - CH 1180 (MC1C10)   | SHEET 20 |
| S210-ACM-DRW-MAN-NA-0261 | TYPICAL SECTION - COMMONWEALTH AVENUE AT PARKES WAY BRIDGE - CH 1285 (MC1C10) | SHEET 21 |
| S210-ACM-DRW-MAN-NA-0262 | TYPICAL SECTION - COMMONWEALTH AVENUE SOUTH OF PARKS WAY - CH 1460 (MC1C10)   | SHEET 22 |
| S210-ACM-DRW-MAN-NA-0263 | TYPICAL SECTION - COMMONWEALTH AVENUE / CORKHILL ST - CH 1560 (MC1C10)        | SHEET 23 |
| S210-ACM-DRW-MAN-NA-0264 | TYPICAL SECTION - COMMONWEALTH AVENUE SOUTH OF CORKHILL ST - CH 1580 (MC1C10) | SHEET 24 |
| S210-ACM-DRW-MAN-NA-0265 | TYPICAL SECTION - COMMONWEALTH AVE / COMMONWEALTH PARK - CH 1640 (MC1C10)     | SHEET 25 |
| S210-ACM-DRW-MAN-NA-0270 | TYPICAL SECTION - LONDON CIRCUIT AT SYDNEY BUILDING - CH 40 (MC1D20)          | SHEET 26 |
|                          |                                                                               |          |