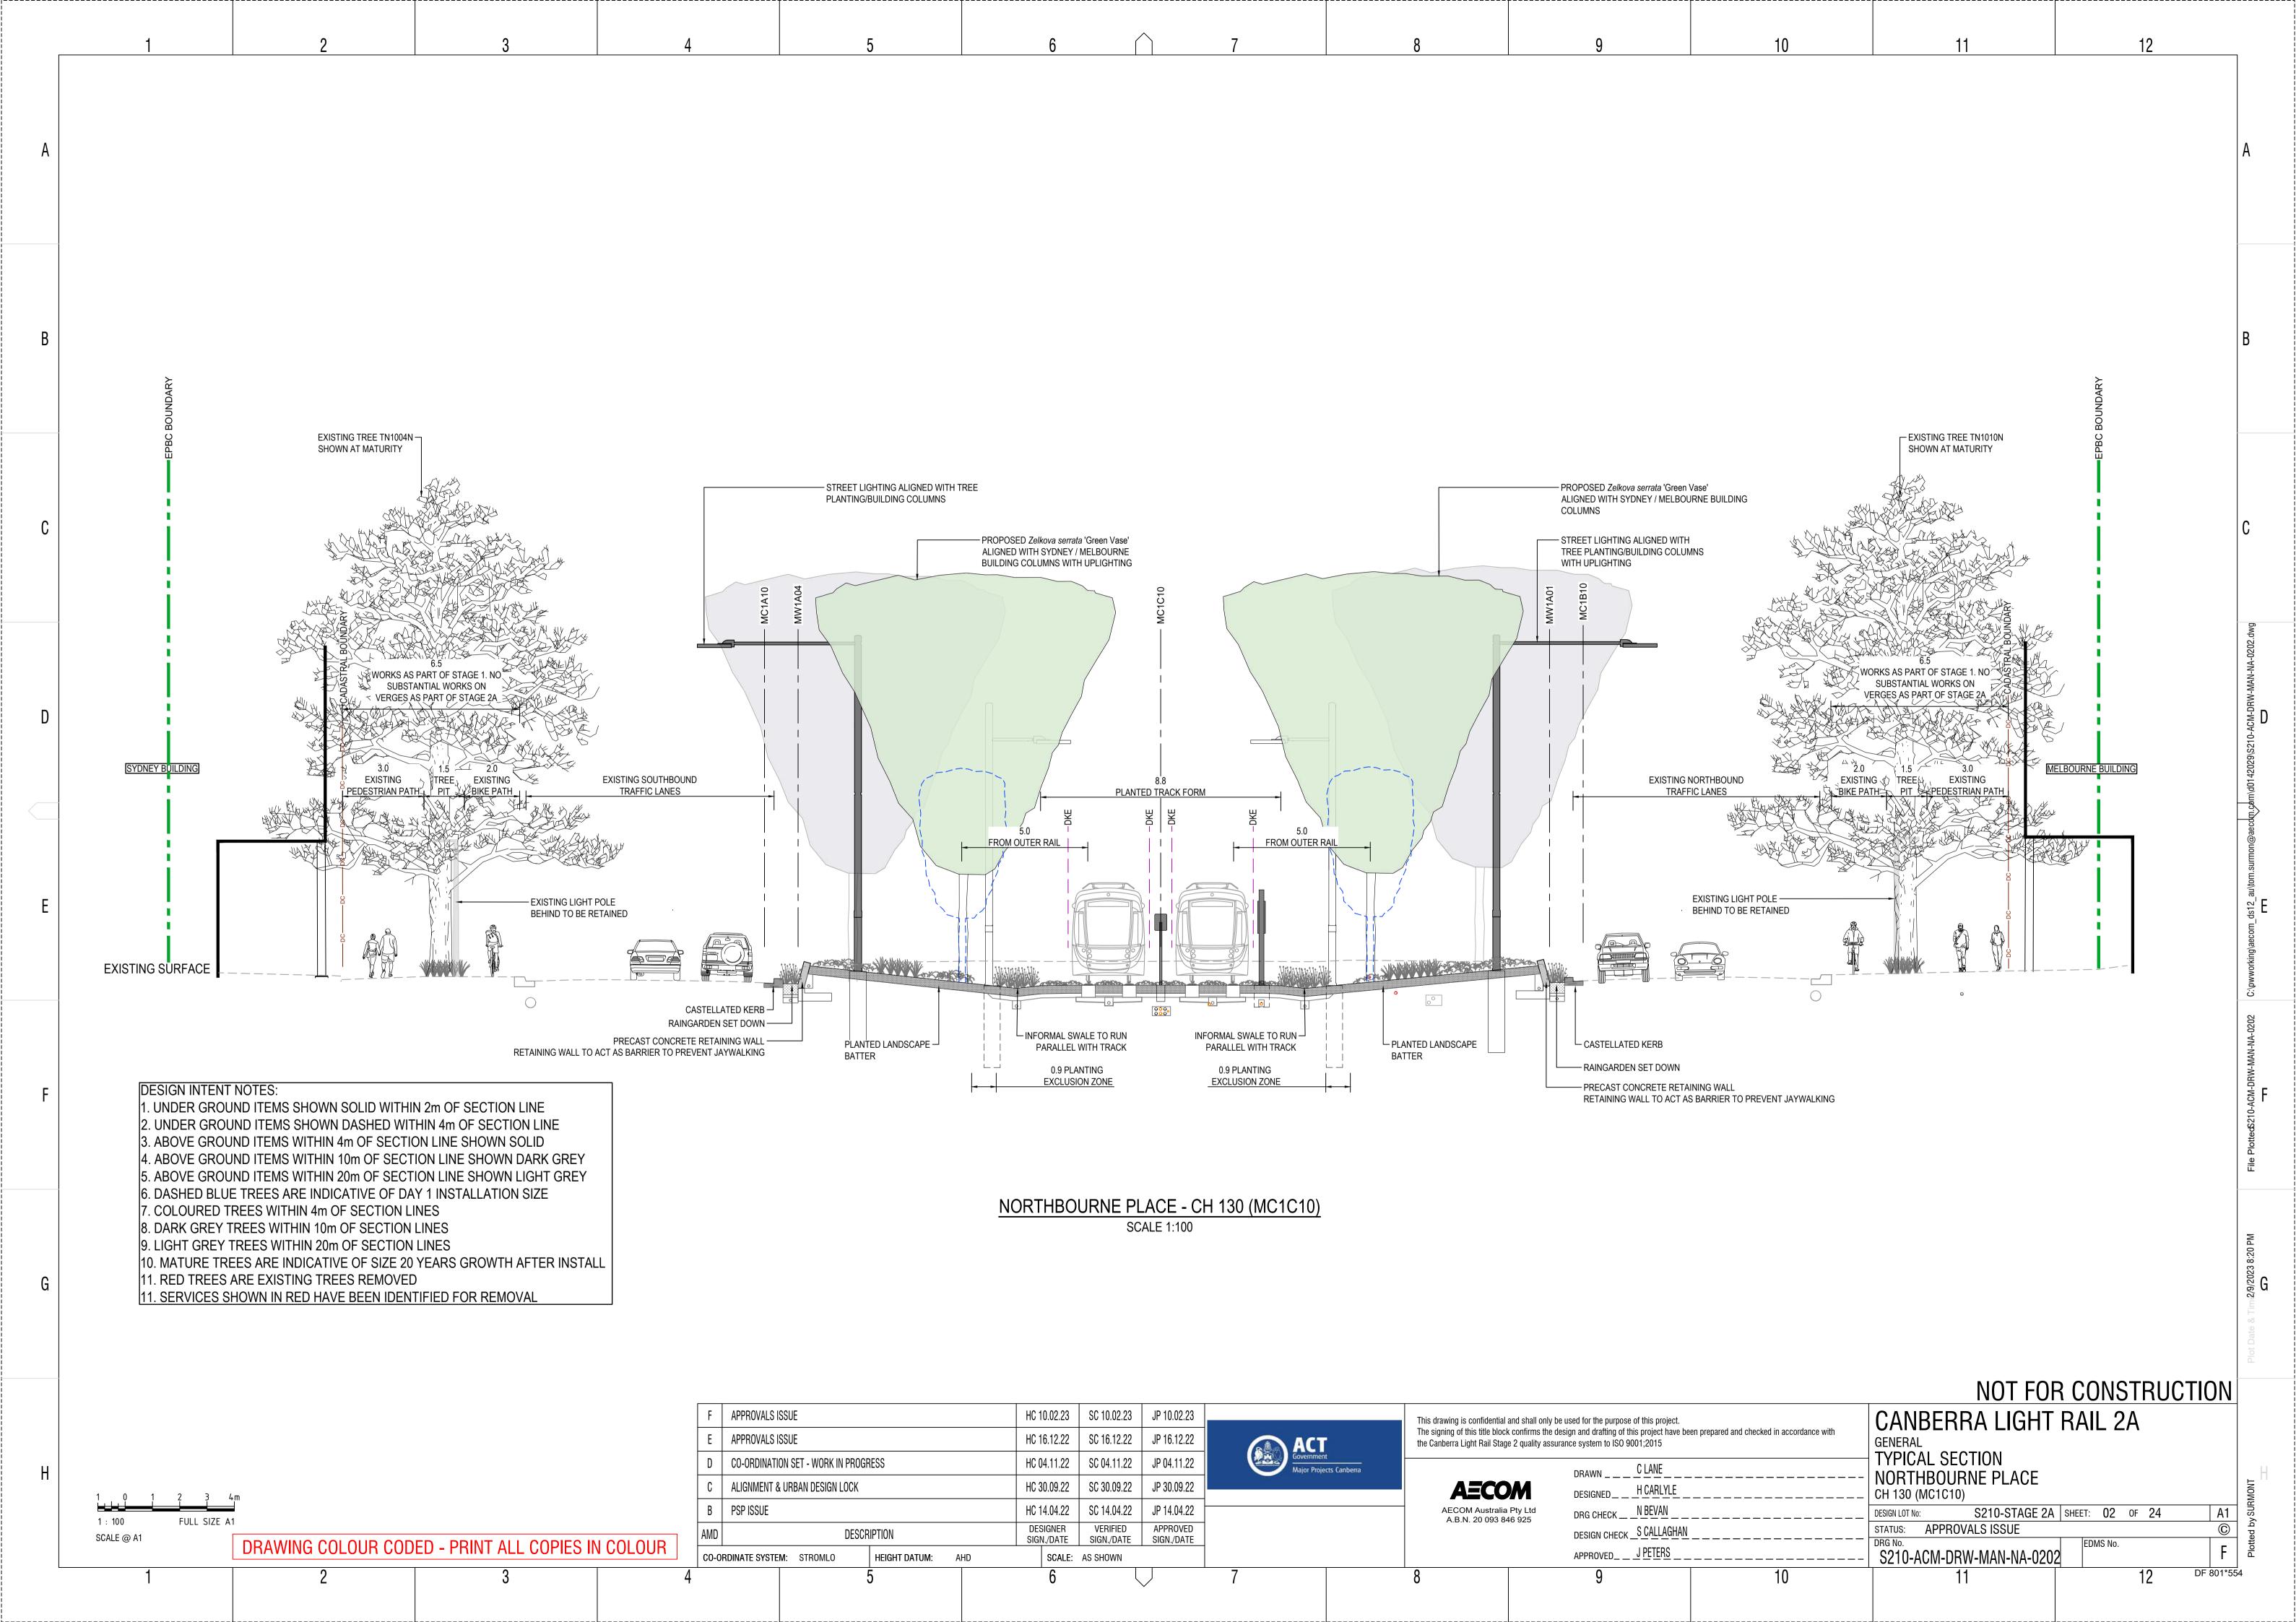

| DRAWING INDEX            |                                                                               |          |
|--------------------------|-------------------------------------------------------------------------------|----------|
| DRAWING NUMBER           | DESCRIPTION                                                                   |          |
|                          | PACKAGE 05 - MANAGEMENT                                                       |          |
|                          | GENERAL                                                                       |          |
| S210-ACM-DRW-MAN-NA-0001 | COVER SHEET AND DRAWING INDEX                                                 | SHEET 1  |
| S210-ACM-DRW-MAN-NA-0020 | LEGEND                                                                        | SHEET 1  |
|                          |                                                                               |          |
| S210-ACM-DRW-MAN-NA-0101 | GENERAL ARRANGEMENT - NORTHBOURNE AVENUE / ALINGA STREET                      | SHEET 1  |
| S210-ACM-DRW-MAN-NA-0102 | GENERAL ARRANGEMENT - LONDON CIRCUIT                                          | SHEET 2  |
| S210-ACM-DRW-MAN-NA-0103 | GENERAL ARRANGEMENT - LONDON CIRCUIT                                          | SHEET 3  |
| S210-ACM-DRW-MAN-NA-0104 | GENERAL ARRANGEMENT - LONDON CIRCUIT / EDINBURGH AVENUE STOP                  | SHEET 4  |
| S210-ACM-DRW-MAN-NA-0105 | GENERAL ARRANGEMENT - COMMONWEALTH AVENUE                                     | SHEET 5  |
| S210-ACM-DRW-MAN-NA-0106 | GENERAL ARRANGEMENT - COMMONWEALTH AVENUE                                     | SHEET 6  |
|                          |                                                                               |          |
| S210-ACM-DRW-MAN-NA-0201 | TYPICAL SECTION - NORTHBOURNE PLACE - CH 100 (MC1C10)                         | SHEET 1  |
| S210-ACM-DRW-MAN-NA-0202 | TYPICAL SECTION - NORTHBOURNE PLACE - CH 130 (MC1C10)                         | SHEET 2  |
| S210-ACM-DRW-MAN-NA-0205 | ELEVATION - NORTHBOURNE PLACE - TRACK                                         | SHEET 3  |
| S210-ACM-DRW-MAN-NA-0206 | ELEVATION - NORTHBOURNE PLACE - NORTHBOURNE AVE SOUTHBOUND                    | SHEET 4  |
| S210-ACM-DRW-MAN-NA-0207 | ELEVATION - MELBOURNE AND SYDNEY BUILDING - LONDON CIRCUIT                    | SHEET 5  |
| S210-ACM-DRW-MAN-NA-0210 | TYPICAL SECTION - LONDON CIRCUIT AT MELBOURNE BUILDING - CH 300 (MC1C10)      | SHEET 6  |
| S210-ACM-DRW-MAN-NA-0211 | TYPICAL SECTION - LONDON CIRCUIT AT WEST ROW / HOBART PLACE - CH 360 (MC1C10) | SHEET 7  |
| S210-ACM-DRW-MAN-NA-0212 | TYPICAL SECTION - LONDON CIRCUIT NORTH OF KNOWLES PL - CH 400 (MC1C10)        | SHEET 8  |
| S210-ACM-DRW-MAN-NA-0220 | TYPICAL SECTION - LONDON CIRCUIT AT RESERVE BANK - CH 460 (MC1C10)            | SHEET 9  |
| S210-ACM-DRW-MAN-NA-0230 | TYPICAL SECTION - LONDON CIRCUIT AT AFP - CH 560 (MC1C10)                     | SHEET 10 |
| S210-ACM-DRW-MAN-NA-0231 | TYPICAL SECTION - LONDON CIRCUIT SOUTH OF KNOWLES PL - CH 620 (MC1C10)        | SHEET 13 |
| S210-ACM-DRW-MAN-NA-0232 | TYPICAL SECTION - LONDON CIRCUIT AT 7 LONDON CIRCUIT - CH 700 (MC1C10)        | SHEET 14 |
| S210-ACM-DRW-MAN-NA-0240 | TYPICAL SECTION - LONDON CIRCUIT AT METROPOLITAN - CH 740 (MC1C10)            | SHEET 15 |
| S210-ACM-DRW-MAN-NA-0241 | TYPICAL SECTION - LONDON CIRCUIT AT EDINBURGH AVE STOP - CH 780 (MC1C10)      | SHEET 16 |
| S210-ACM-DRW-MAN-NA-0250 | TYPICAL SECTION - LONDON CIRCUIT AT QT - CH 900 (MC1C10)                      | SHEET 17 |
| S210-ACM-DRW-MAN-NA-0251 | TYPICAL SECTION - LONDON CIRCUIT AT 4 MARCUS CLARKE - CH 980 (MC1C10)         | SHEET 18 |
| S210-ACM-DRW-MAN-NA-0252 | TYPICAL SECTION - LONDON CIRCUIT / COMMONWEALTH AVENUE - CH 1080 (MC1C10)     | SHEET 19 |
| S210-ACM-DRW-MAN-NA-0260 | TYPICAL SECTION - COMMONWEALTH AVENUE AT CITY SOUTH STOP - CH 1180 (MC1C10)   | SHEET 20 |
| S210-ACM-DRW-MAN-NA-0261 | TYPICAL SECTION - COMMONWEALTH AVENUE AT PARKES WAY BRIDGE - CH 1285 (MC1C10) | SHEET 21 |
| S210-ACM-DRW-MAN-NA-0262 | TYPICAL SECTION - COMMONWEALTH AVENUE SOUTH OF PARKS WAY - CH 1460 (MC1C10)   | SHEET 22 |
| S210-ACM-DRW-MAN-NA-0263 | TYPICAL SECTION - COMMONWEALTH AVENUE / CORKHILL ST - CH 1560 (MC1C10)        | SHEET 23 |
| S210-ACM-DRW-MAN-NA-0264 | TYPICAL SECTION - COMMONWEALTH AVENUE SOUTH OF CORKHILL ST - CH 1580 (MC1C10) | SHEET 24 |
| S210-ACM-DRW-MAN-NA-0265 | TYPICAL SECTION - COMMONWEALTH AVE / COMMONWEALTH PARK - CH 1640 (MC1C10)     | SHEET 25 |
| S210-ACM-DRW-MAN-NA-0270 | TYPICAL SECTION - LONDON CIRCUIT AT SYDNEY BUILDING - CH 40 (MC1D20)          | SHEET 26 |
|                          |                                                                               |          |