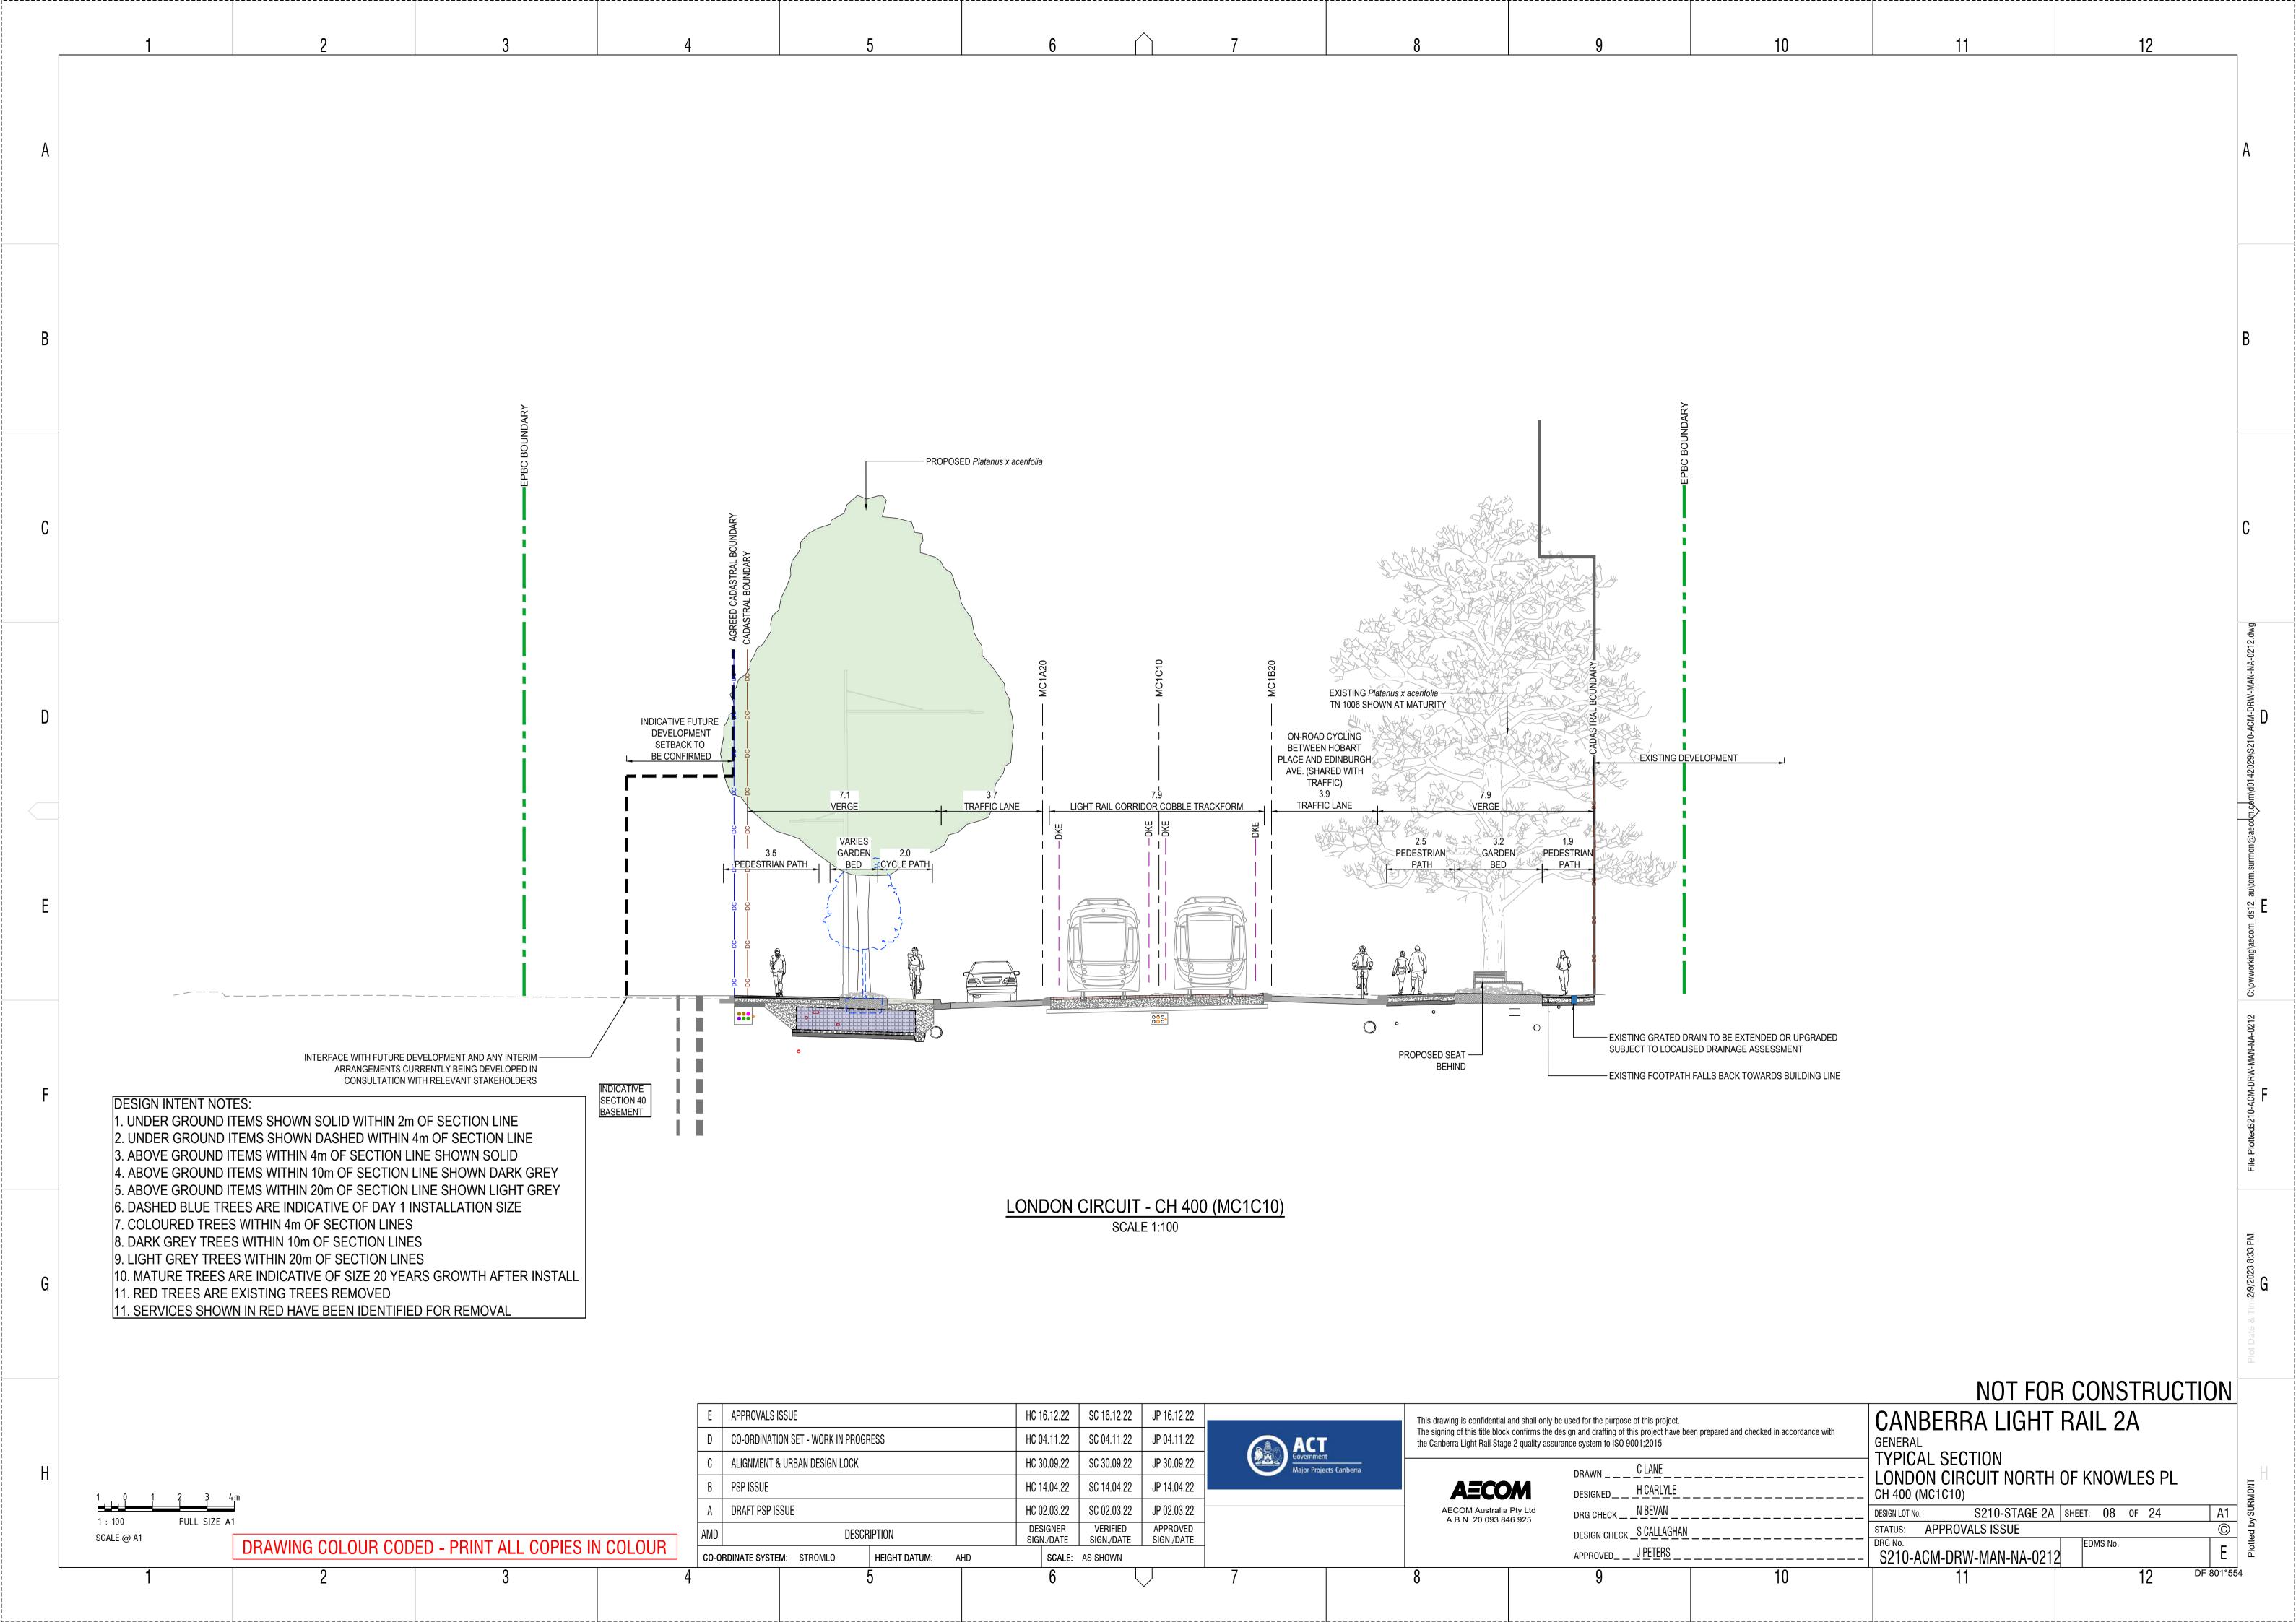

| DRAWING INDEX            |                                                                               |          |
|--------------------------|-------------------------------------------------------------------------------|----------|
| DRAWING NUMBER           | DESCRIPTION                                                                   |          |
|                          | PACKAGE 05 - MANAGEMENT                                                       |          |
|                          | GENERAL                                                                       |          |
| S210-ACM-DRW-MAN-NA-0001 | COVER SHEET AND DRAWING INDEX                                                 | SHEET 1  |
| S210-ACM-DRW-MAN-NA-0020 | LEGEND                                                                        | SHEET 1  |
|                          |                                                                               |          |
| S210-ACM-DRW-MAN-NA-0101 | GENERAL ARRANGEMENT - NORTHBOURNE AVENUE / ALINGA STREET                      | SHEET 1  |
| S210-ACM-DRW-MAN-NA-0102 | GENERAL ARRANGEMENT - LONDON CIRCUIT                                          | SHEET 2  |
| S210-ACM-DRW-MAN-NA-0103 | GENERAL ARRANGEMENT - LONDON CIRCUIT                                          | SHEET 3  |
| S210-ACM-DRW-MAN-NA-0104 | GENERAL ARRANGEMENT - LONDON CIRCUIT / EDINBURGH AVENUE STOP                  | SHEET 4  |
| S210-ACM-DRW-MAN-NA-0105 | GENERAL ARRANGEMENT - COMMONWEALTH AVENUE                                     | SHEET 5  |
| S210-ACM-DRW-MAN-NA-0106 | GENERAL ARRANGEMENT - COMMONWEALTH AVENUE                                     | SHEET 6  |
|                          |                                                                               |          |
| S210-ACM-DRW-MAN-NA-0201 | TYPICAL SECTION - NORTHBOURNE PLACE - CH 100 (MC1C10)                         | SHEET 1  |
| S210-ACM-DRW-MAN-NA-0202 | TYPICAL SECTION - NORTHBOURNE PLACE - CH 130 (MC1C10)                         | SHEET 2  |
| S210-ACM-DRW-MAN-NA-0205 | ELEVATION - NORTHBOURNE PLACE - TRACK                                         | SHEET 3  |
| S210-ACM-DRW-MAN-NA-0206 | ELEVATION - NORTHBOURNE PLACE - NORTHBOURNE AVE SOUTHBOUND                    | SHEET 4  |
| S210-ACM-DRW-MAN-NA-0207 | ELEVATION - MELBOURNE AND SYDNEY BUILDING - LONDON CIRCUIT                    | SHEET 5  |
| S210-ACM-DRW-MAN-NA-0210 | TYPICAL SECTION - LONDON CIRCUIT AT MELBOURNE BUILDING - CH 300 (MC1C10)      | SHEET 6  |
| S210-ACM-DRW-MAN-NA-0211 | TYPICAL SECTION - LONDON CIRCUIT AT WEST ROW / HOBART PLACE - CH 360 (MC1C10) | SHEET 7  |
| S210-ACM-DRW-MAN-NA-0212 | TYPICAL SECTION - LONDON CIRCUIT NORTH OF KNOWLES PL - CH 400 (MC1C10)        | SHEET 8  |
| S210-ACM-DRW-MAN-NA-0220 | TYPICAL SECTION - LONDON CIRCUIT AT RESERVE BANK - CH 460 (MC1C10)            | SHEET 9  |
| S210-ACM-DRW-MAN-NA-0230 | TYPICAL SECTION - LONDON CIRCUIT AT AFP - CH 560 (MC1C10)                     | SHEET 10 |
| S210-ACM-DRW-MAN-NA-0231 | TYPICAL SECTION - LONDON CIRCUIT SOUTH OF KNOWLES PL - CH 620 (MC1C10)        | SHEET 13 |
| S210-ACM-DRW-MAN-NA-0232 | TYPICAL SECTION - LONDON CIRCUIT AT 7 LONDON CIRCUIT - CH 700 (MC1C10)        | SHEET 14 |
| S210-ACM-DRW-MAN-NA-0240 | TYPICAL SECTION - LONDON CIRCUIT AT METROPOLITAN - CH 740 (MC1C10)            | SHEET 15 |
| S210-ACM-DRW-MAN-NA-0241 | TYPICAL SECTION - LONDON CIRCUIT AT EDINBURGH AVE STOP - CH 780 (MC1C10)      | SHEET 16 |
| S210-ACM-DRW-MAN-NA-0250 | TYPICAL SECTION - LONDON CIRCUIT AT QT - CH 900 (MC1C10)                      | SHEET 17 |
| S210-ACM-DRW-MAN-NA-0251 | TYPICAL SECTION - LONDON CIRCUIT AT 4 MARCUS CLARKE - CH 980 (MC1C10)         | SHEET 18 |
| S210-ACM-DRW-MAN-NA-0252 | TYPICAL SECTION - LONDON CIRCUIT / COMMONWEALTH AVENUE - CH 1080 (MC1C10)     | SHEET 19 |
| S210-ACM-DRW-MAN-NA-0260 | TYPICAL SECTION - COMMONWEALTH AVENUE AT CITY SOUTH STOP - CH 1180 (MC1C10)   | SHEET 20 |
| S210-ACM-DRW-MAN-NA-0261 | TYPICAL SECTION - COMMONWEALTH AVENUE AT PARKES WAY BRIDGE - CH 1285 (MC1C10) | SHEET 21 |
| S210-ACM-DRW-MAN-NA-0262 | TYPICAL SECTION - COMMONWEALTH AVENUE SOUTH OF PARKS WAY - CH 1460 (MC1C10)   | SHEET 22 |
| S210-ACM-DRW-MAN-NA-0263 | TYPICAL SECTION - COMMONWEALTH AVENUE / CORKHILL ST - CH 1560 (MC1C10)        | SHEET 23 |
| S210-ACM-DRW-MAN-NA-0264 | TYPICAL SECTION - COMMONWEALTH AVENUE SOUTH OF CORKHILL ST - CH 1580 (MC1C10) | SHEET 24 |
| S210-ACM-DRW-MAN-NA-0265 | TYPICAL SECTION - COMMONWEALTH AVE / COMMONWEALTH PARK - CH 1640 (MC1C10)     | SHEET 25 |
| S210-ACM-DRW-MAN-NA-0270 | TYPICAL SECTION - LONDON CIRCUIT AT SYDNEY BUILDING - CH 40 (MC1D20)          | SHEET 26 |
|                          |                                                                               |          |