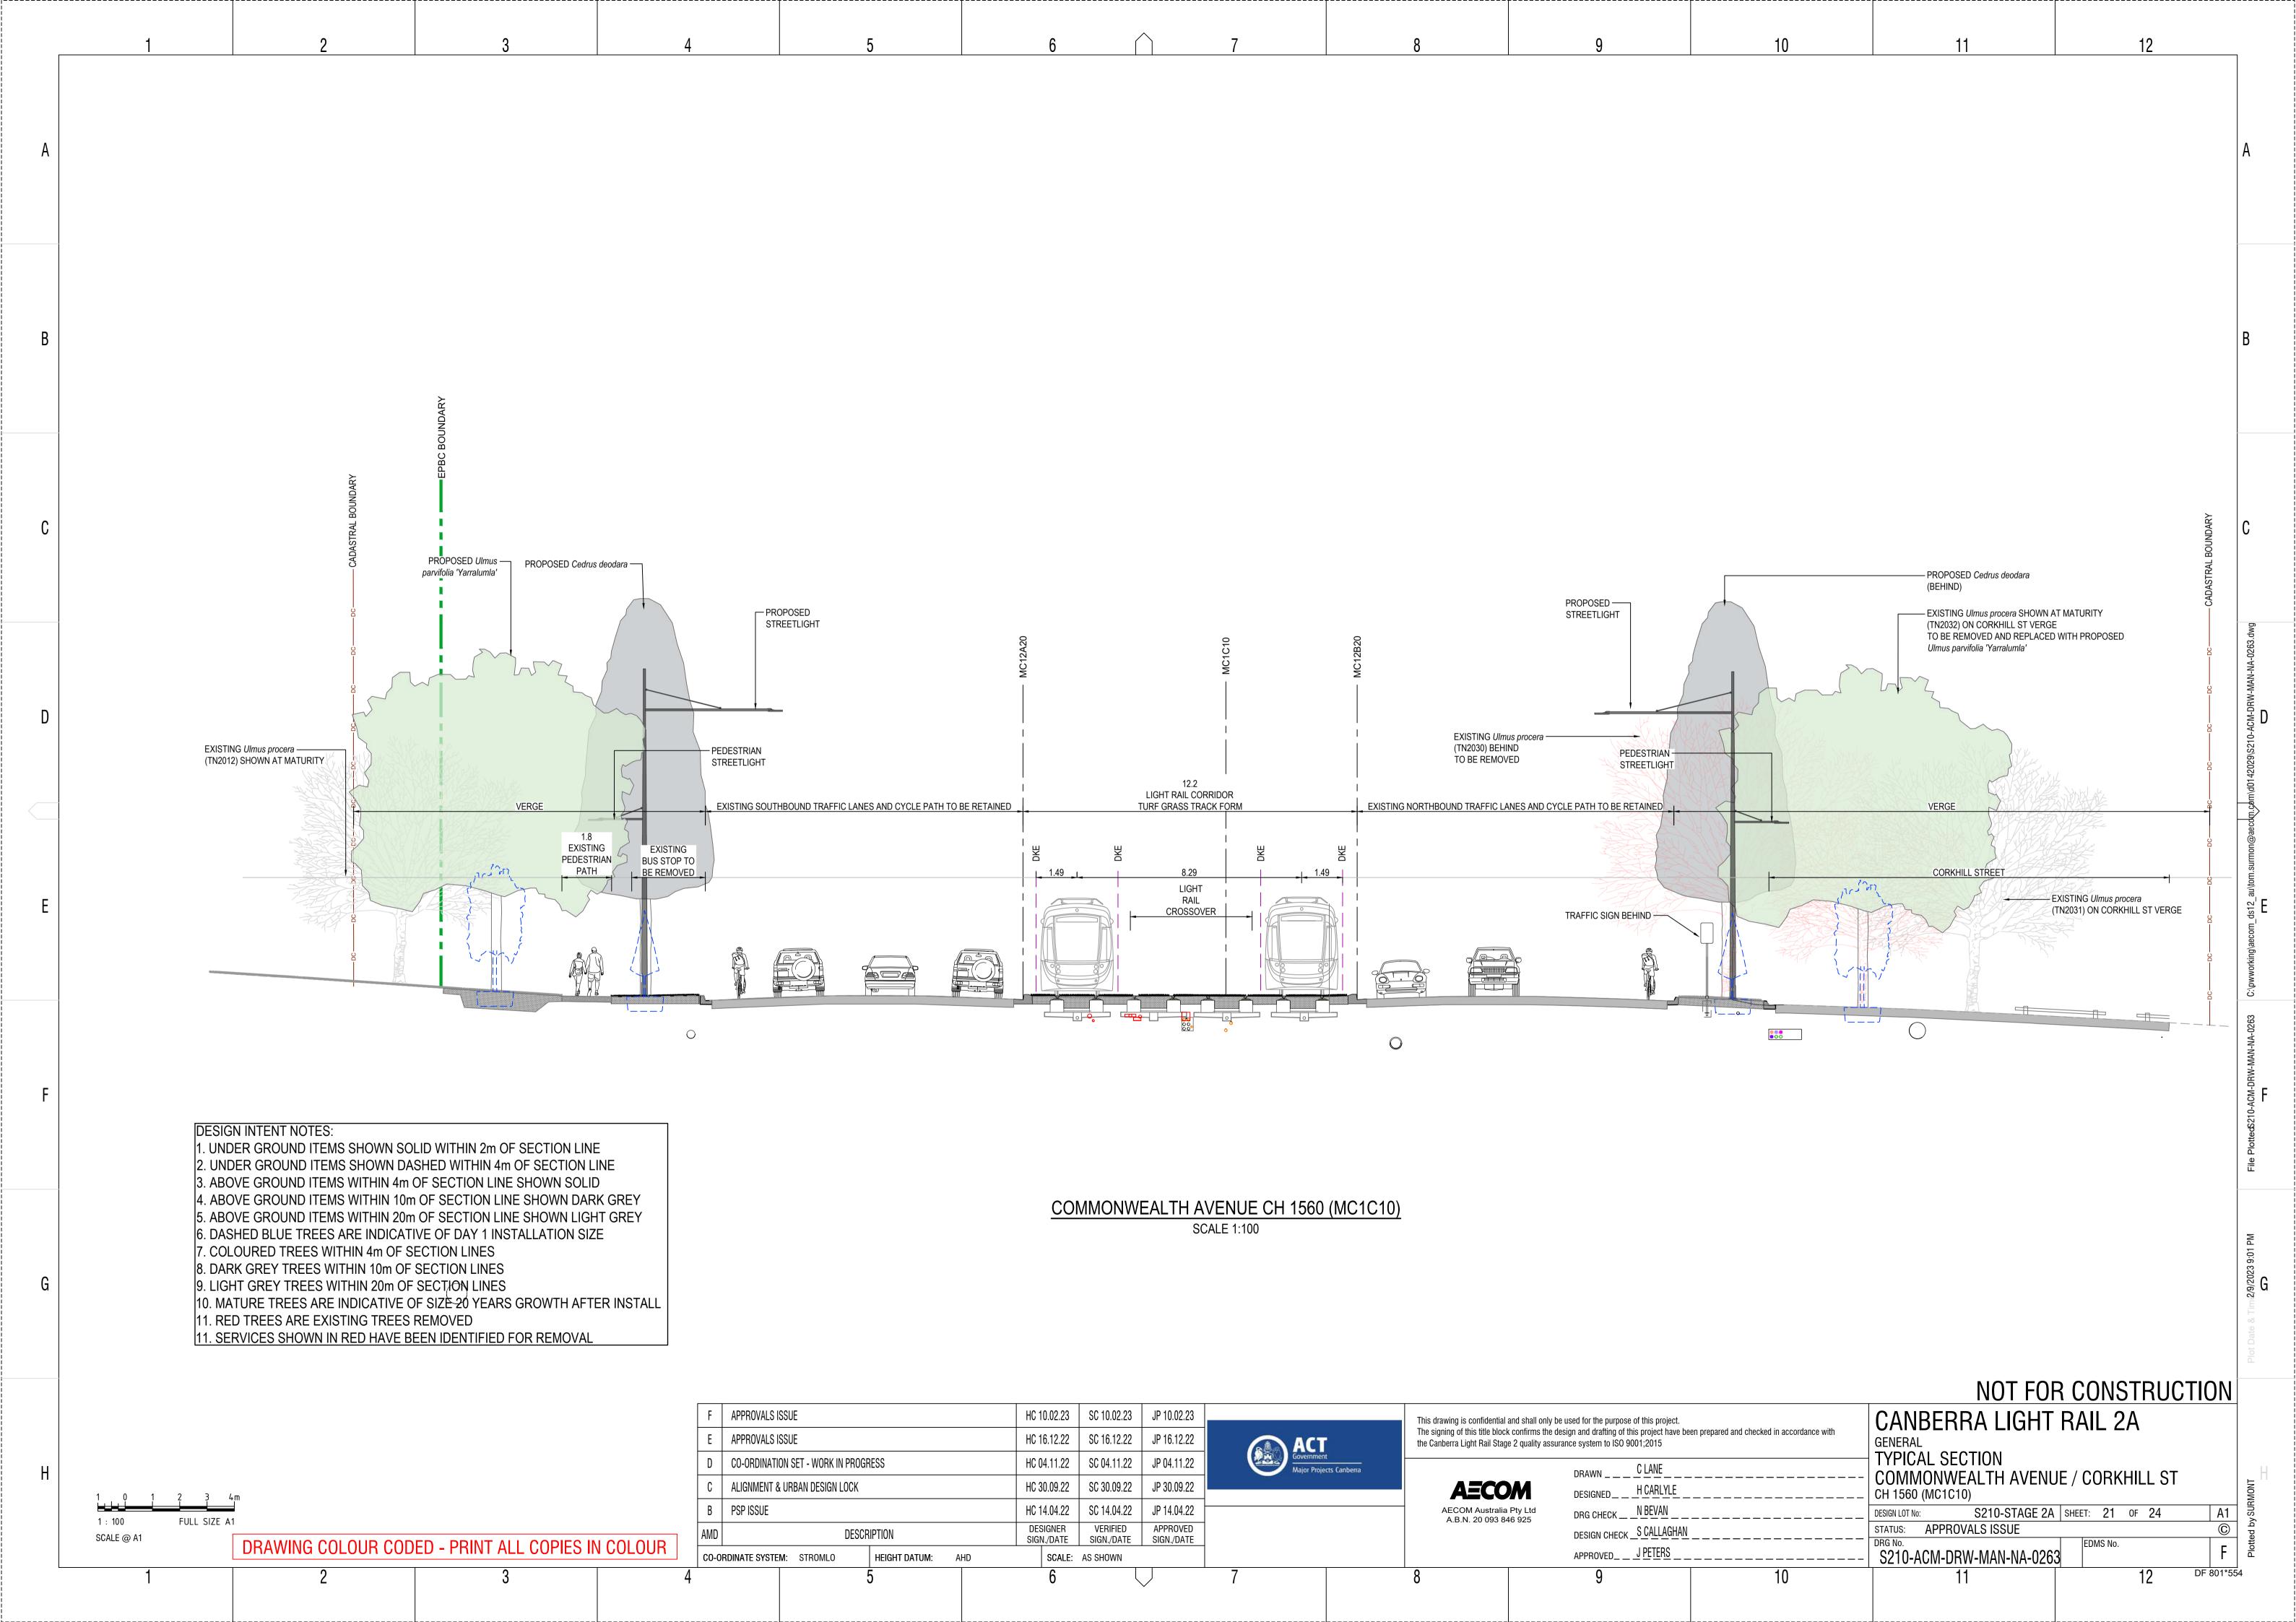

| DRAWING INDEX            |                                                                               |          |
|--------------------------|-------------------------------------------------------------------------------|----------|
| DRAWING NUMBER           | DESCRIPTION                                                                   |          |
|                          | PACKAGE 05 - MANAGEMENT                                                       |          |
|                          | GENERAL                                                                       |          |
| S210-ACM-DRW-MAN-NA-0001 | COVER SHEET AND DRAWING INDEX                                                 | SHEET 1  |
| S210-ACM-DRW-MAN-NA-0020 | LEGEND                                                                        | SHEET 1  |
|                          |                                                                               |          |
| S210-ACM-DRW-MAN-NA-0101 | GENERAL ARRANGEMENT - NORTHBOURNE AVENUE / ALINGA STREET                      | SHEET 1  |
| S210-ACM-DRW-MAN-NA-0102 | GENERAL ARRANGEMENT - LONDON CIRCUIT                                          | SHEET 2  |
| S210-ACM-DRW-MAN-NA-0103 | GENERAL ARRANGEMENT - LONDON CIRCUIT                                          | SHEET 3  |
| S210-ACM-DRW-MAN-NA-0104 | GENERAL ARRANGEMENT - LONDON CIRCUIT / EDINBURGH AVENUE STOP                  | SHEET 4  |
| S210-ACM-DRW-MAN-NA-0105 | GENERAL ARRANGEMENT - COMMONWEALTH AVENUE                                     | SHEET 5  |
| S210-ACM-DRW-MAN-NA-0106 | GENERAL ARRANGEMENT - COMMONWEALTH AVENUE                                     | SHEET 6  |
|                          |                                                                               |          |
| S210-ACM-DRW-MAN-NA-0201 | TYPICAL SECTION - NORTHBOURNE PLACE - CH 100 (MC1C10)                         | SHEET 1  |
| S210-ACM-DRW-MAN-NA-0202 | TYPICAL SECTION - NORTHBOURNE PLACE - CH 130 (MC1C10)                         | SHEET 2  |
| S210-ACM-DRW-MAN-NA-0205 | ELEVATION - NORTHBOURNE PLACE - TRACK                                         | SHEET 3  |
| S210-ACM-DRW-MAN-NA-0206 | ELEVATION - NORTHBOURNE PLACE - NORTHBOURNE AVE SOUTHBOUND                    | SHEET 4  |
| S210-ACM-DRW-MAN-NA-0207 | ELEVATION - MELBOURNE AND SYDNEY BUILDING - LONDON CIRCUIT                    | SHEET 5  |
| S210-ACM-DRW-MAN-NA-0210 | TYPICAL SECTION - LONDON CIRCUIT AT MELBOURNE BUILDING - CH 300 (MC1C10)      | SHEET 6  |
| S210-ACM-DRW-MAN-NA-0211 | TYPICAL SECTION - LONDON CIRCUIT AT WEST ROW / HOBART PLACE - CH 360 (MC1C10) | SHEET 7  |
| S210-ACM-DRW-MAN-NA-0212 | TYPICAL SECTION - LONDON CIRCUIT NORTH OF KNOWLES PL - CH 400 (MC1C10)        | SHEET 8  |
| S210-ACM-DRW-MAN-NA-0220 | TYPICAL SECTION - LONDON CIRCUIT AT RESERVE BANK - CH 460 (MC1C10)            | SHEET 9  |
| S210-ACM-DRW-MAN-NA-0230 | TYPICAL SECTION - LONDON CIRCUIT AT AFP - CH 560 (MC1C10)                     | SHEET 10 |
| S210-ACM-DRW-MAN-NA-0231 | TYPICAL SECTION - LONDON CIRCUIT SOUTH OF KNOWLES PL - CH 620 (MC1C10)        | SHEET 13 |
| S210-ACM-DRW-MAN-NA-0232 | TYPICAL SECTION - LONDON CIRCUIT AT 7 LONDON CIRCUIT - CH 700 (MC1C10)        | SHEET 14 |
| S210-ACM-DRW-MAN-NA-0240 | TYPICAL SECTION - LONDON CIRCUIT AT METROPOLITAN - CH 740 (MC1C10)            | SHEET 15 |
| S210-ACM-DRW-MAN-NA-0241 | TYPICAL SECTION - LONDON CIRCUIT AT EDINBURGH AVE STOP - CH 780 (MC1C10)      | SHEET 16 |
| S210-ACM-DRW-MAN-NA-0250 | TYPICAL SECTION - LONDON CIRCUIT AT QT - CH 900 (MC1C10)                      | SHEET 17 |
| S210-ACM-DRW-MAN-NA-0251 | TYPICAL SECTION - LONDON CIRCUIT AT 4 MARCUS CLARKE - CH 980 (MC1C10)         | SHEET 18 |
| S210-ACM-DRW-MAN-NA-0252 | TYPICAL SECTION - LONDON CIRCUIT / COMMONWEALTH AVENUE - CH 1080 (MC1C10)     | SHEET 19 |
| S210-ACM-DRW-MAN-NA-0260 | TYPICAL SECTION - COMMONWEALTH AVENUE AT CITY SOUTH STOP - CH 1180 (MC1C10)   | SHEET 20 |
| S210-ACM-DRW-MAN-NA-0261 | TYPICAL SECTION - COMMONWEALTH AVENUE AT PARKES WAY BRIDGE - CH 1285 (MC1C10) | SHEET 21 |
| S210-ACM-DRW-MAN-NA-0262 | TYPICAL SECTION - COMMONWEALTH AVENUE SOUTH OF PARKS WAY - CH 1460 (MC1C10)   | SHEET 22 |
| S210-ACM-DRW-MAN-NA-0263 | TYPICAL SECTION - COMMONWEALTH AVENUE / CORKHILL ST - CH 1560 (MC1C10)        | SHEET 23 |
| S210-ACM-DRW-MAN-NA-0264 | TYPICAL SECTION - COMMONWEALTH AVENUE SOUTH OF CORKHILL ST - CH 1580 (MC1C10) | SHEET 24 |
| S210-ACM-DRW-MAN-NA-0265 | TYPICAL SECTION - COMMONWEALTH AVE / COMMONWEALTH PARK - CH 1640 (MC1C10)     | SHEET 25 |
| S210-ACM-DRW-MAN-NA-0270 | TYPICAL SECTION - LONDON CIRCUIT AT SYDNEY BUILDING - CH 40 (MC1D20)          | SHEET 26 |
|                          |                                                                               |          |