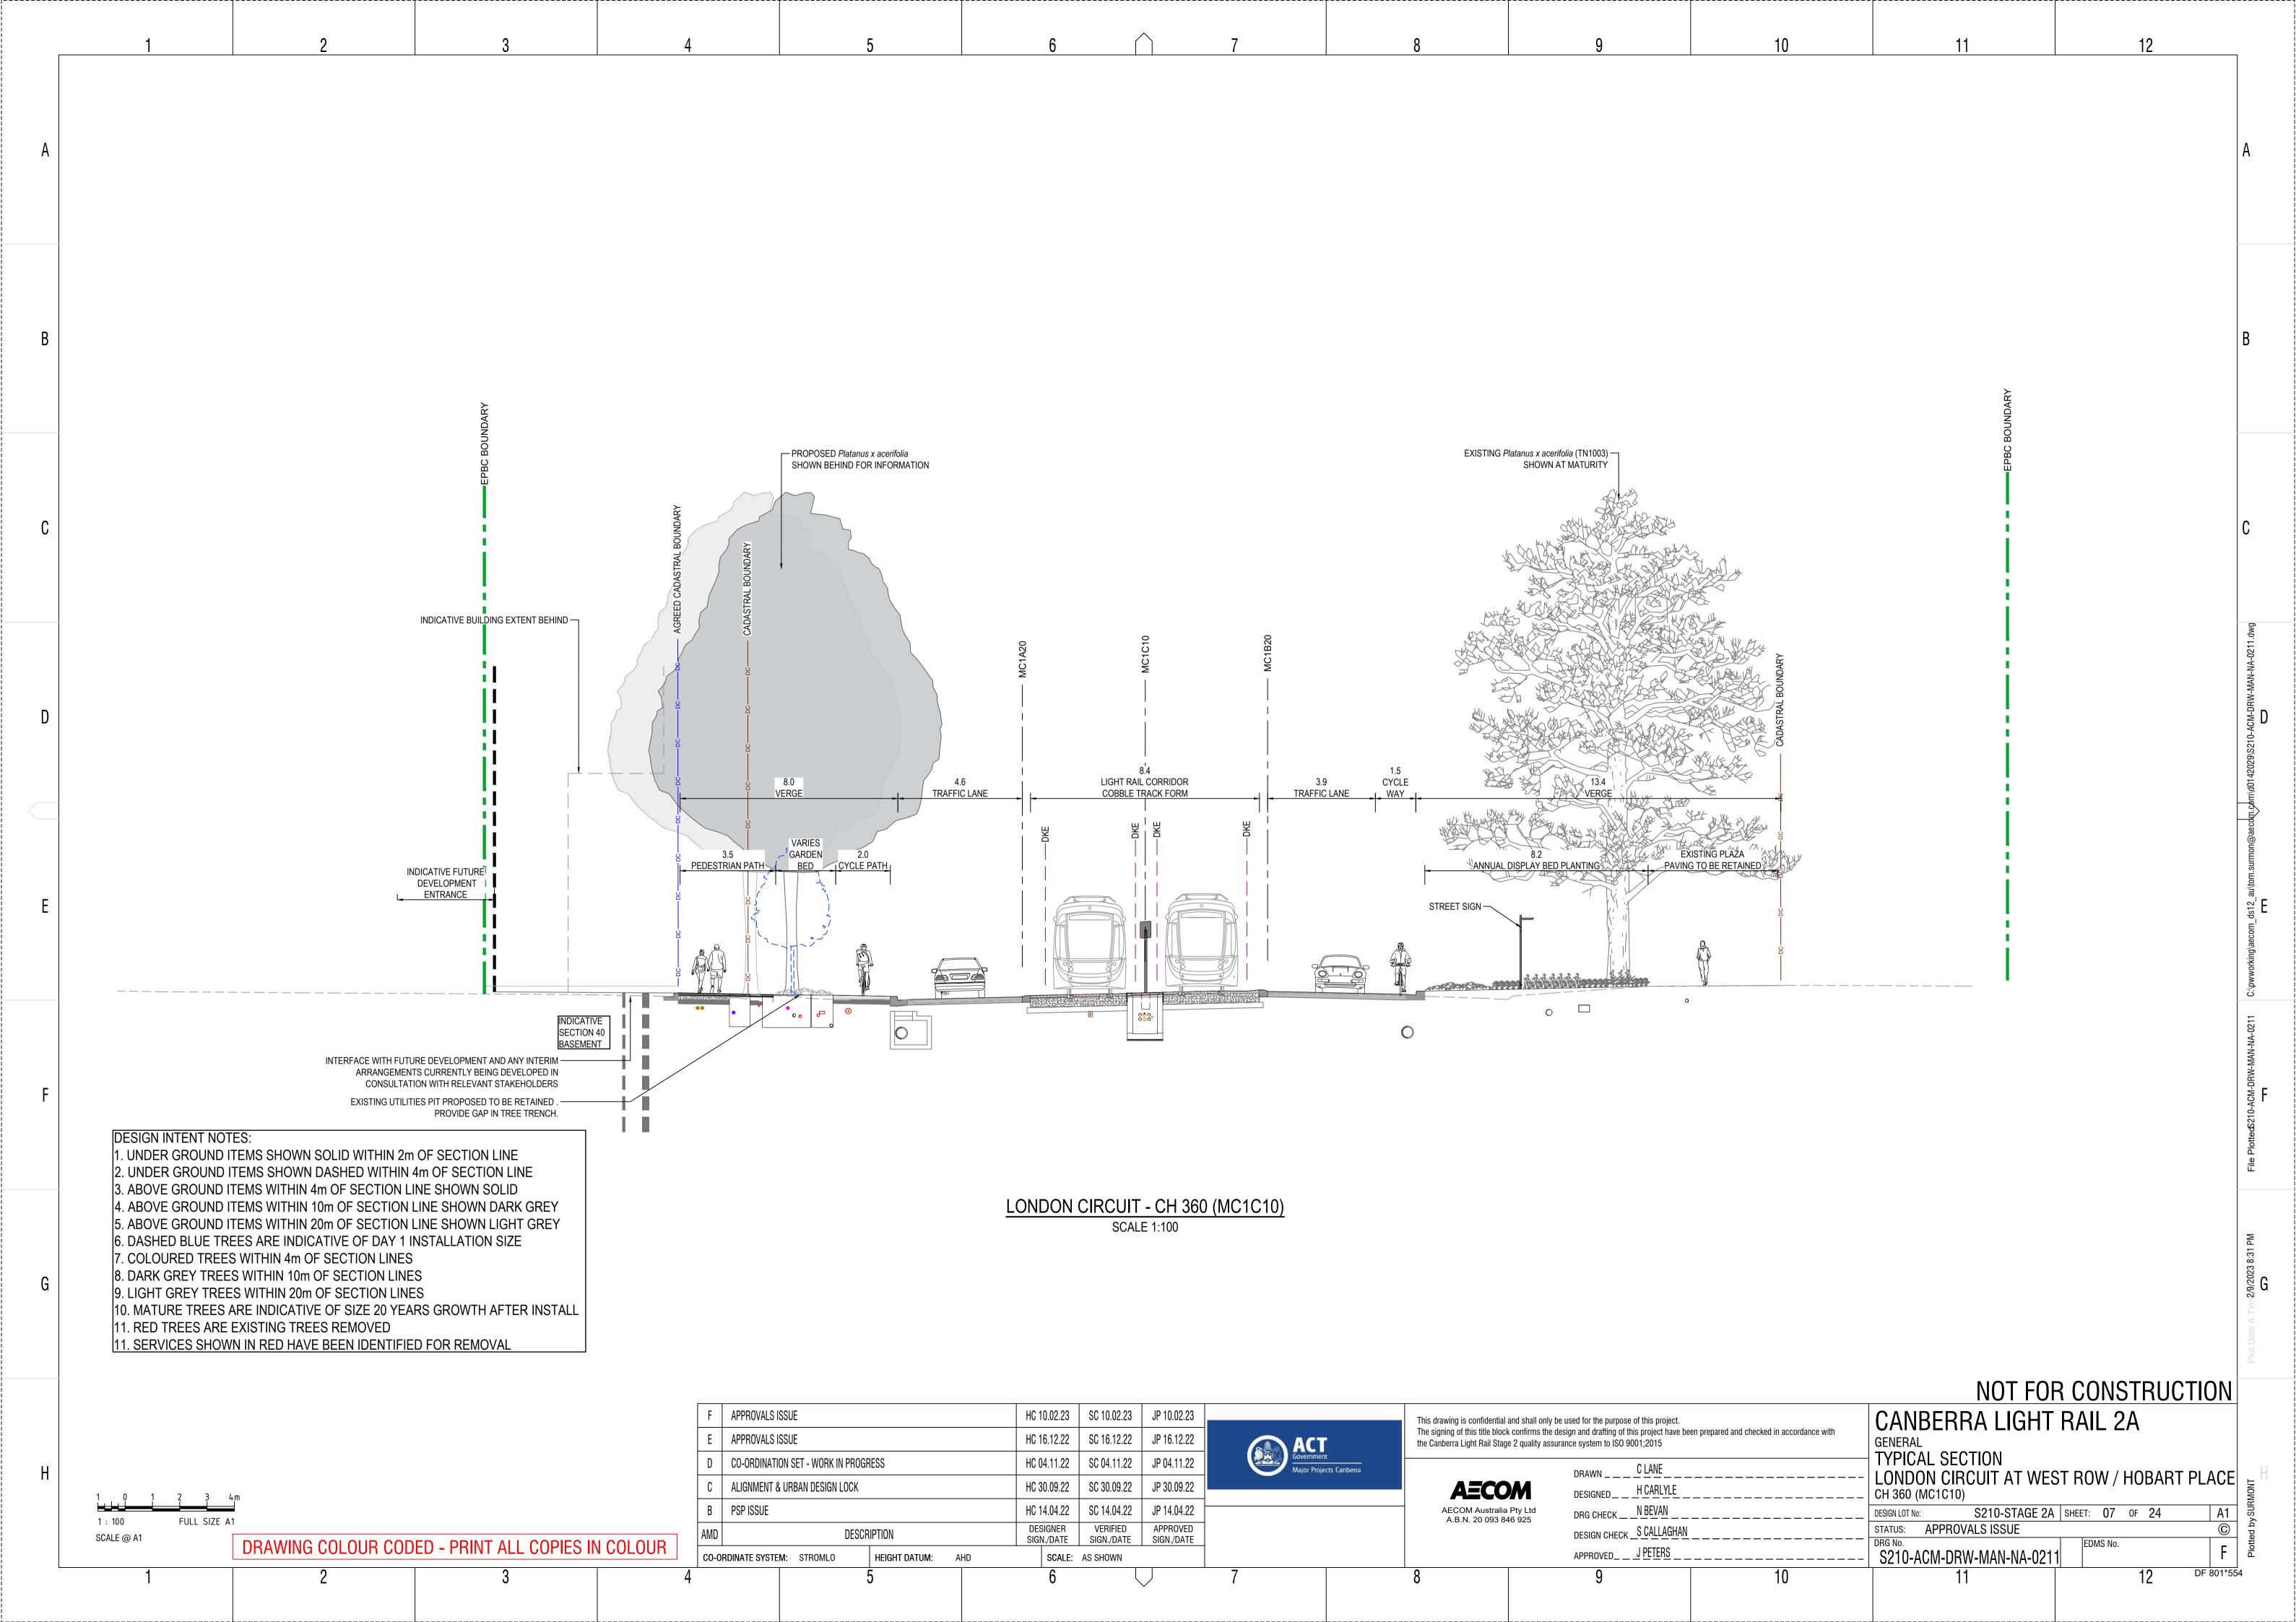

| DRAWING INDEX            |                                                                               |          |
|--------------------------|-------------------------------------------------------------------------------|----------|
| DRAWING NUMBER           | DESCRIPTION                                                                   |          |
|                          | PACKAGE 05 - MANAGEMENT                                                       |          |
|                          | GENERAL                                                                       |          |
| S210-ACM-DRW-MAN-NA-0001 | COVER SHEET AND DRAWING INDEX                                                 | SHEET 1  |
| S210-ACM-DRW-MAN-NA-0020 | LEGEND                                                                        | SHEET 1  |
|                          |                                                                               |          |
| S210-ACM-DRW-MAN-NA-0101 | GENERAL ARRANGEMENT - NORTHBOURNE AVENUE / ALINGA STREET                      | SHEET 1  |
| S210-ACM-DRW-MAN-NA-0102 | GENERAL ARRANGEMENT - LONDON CIRCUIT                                          | SHEET 2  |
| S210-ACM-DRW-MAN-NA-0103 | GENERAL ARRANGEMENT - LONDON CIRCUIT                                          | SHEET 3  |
| S210-ACM-DRW-MAN-NA-0104 | GENERAL ARRANGEMENT - LONDON CIRCUIT / EDINBURGH AVENUE STOP                  | SHEET 4  |
| S210-ACM-DRW-MAN-NA-0105 | GENERAL ARRANGEMENT - COMMONWEALTH AVENUE                                     | SHEET 5  |
| S210-ACM-DRW-MAN-NA-0106 | GENERAL ARRANGEMENT - COMMONWEALTH AVENUE                                     | SHEET 6  |
|                          |                                                                               |          |
| S210-ACM-DRW-MAN-NA-0201 | TYPICAL SECTION - NORTHBOURNE PLACE - CH 100 (MC1C10)                         | SHEET 1  |
| S210-ACM-DRW-MAN-NA-0202 | TYPICAL SECTION - NORTHBOURNE PLACE - CH 130 (MC1C10)                         | SHEET 2  |
| S210-ACM-DRW-MAN-NA-0205 | ELEVATION - NORTHBOURNE PLACE - TRACK                                         | SHEET 3  |
| S210-ACM-DRW-MAN-NA-0206 | ELEVATION - NORTHBOURNE PLACE - NORTHBOURNE AVE SOUTHBOUND                    | SHEET 4  |
| S210-ACM-DRW-MAN-NA-0207 | ELEVATION - MELBOURNE AND SYDNEY BUILDING - LONDON CIRCUIT                    | SHEET 5  |
| S210-ACM-DRW-MAN-NA-0210 | TYPICAL SECTION - LONDON CIRCUIT AT MELBOURNE BUILDING - CH 300 (MC1C10)      | SHEET 6  |
| S210-ACM-DRW-MAN-NA-0211 | TYPICAL SECTION - LONDON CIRCUIT AT WEST ROW / HOBART PLACE - CH 360 (MC1C10) | SHEET 7  |
| S210-ACM-DRW-MAN-NA-0212 | TYPICAL SECTION - LONDON CIRCUIT NORTH OF KNOWLES PL - CH 400 (MC1C10)        | SHEET 8  |
| S210-ACM-DRW-MAN-NA-0220 | TYPICAL SECTION - LONDON CIRCUIT AT RESERVE BANK - CH 460 (MC1C10)            | SHEET 9  |
| S210-ACM-DRW-MAN-NA-0230 | TYPICAL SECTION - LONDON CIRCUIT AT AFP - CH 560 (MC1C10)                     | SHEET 10 |
| S210-ACM-DRW-MAN-NA-0231 | TYPICAL SECTION - LONDON CIRCUIT SOUTH OF KNOWLES PL - CH 620 (MC1C10)        | SHEET 13 |
| S210-ACM-DRW-MAN-NA-0232 | TYPICAL SECTION - LONDON CIRCUIT AT 7 LONDON CIRCUIT - CH 700 (MC1C10)        | SHEET 14 |
| S210-ACM-DRW-MAN-NA-0240 | TYPICAL SECTION - LONDON CIRCUIT AT METROPOLITAN - CH 740 (MC1C10)            | SHEET 15 |
| S210-ACM-DRW-MAN-NA-0241 | TYPICAL SECTION - LONDON CIRCUIT AT EDINBURGH AVE STOP - CH 780 (MC1C10)      | SHEET 16 |
| S210-ACM-DRW-MAN-NA-0250 | TYPICAL SECTION - LONDON CIRCUIT AT QT - CH 900 (MC1C10)                      | SHEET 17 |
| S210-ACM-DRW-MAN-NA-0251 | TYPICAL SECTION - LONDON CIRCUIT AT 4 MARCUS CLARKE - CH 980 (MC1C10)         | SHEET 18 |
| S210-ACM-DRW-MAN-NA-0252 | TYPICAL SECTION - LONDON CIRCUIT / COMMONWEALTH AVENUE - CH 1080 (MC1C10)     | SHEET 19 |
| S210-ACM-DRW-MAN-NA-0260 | TYPICAL SECTION - COMMONWEALTH AVENUE AT CITY SOUTH STOP - CH 1180 (MC1C10)   | SHEET 20 |
| S210-ACM-DRW-MAN-NA-0261 | TYPICAL SECTION - COMMONWEALTH AVENUE AT PARKES WAY BRIDGE - CH 1285 (MC1C10) | SHEET 21 |
| S210-ACM-DRW-MAN-NA-0262 | TYPICAL SECTION - COMMONWEALTH AVENUE SOUTH OF PARKS WAY - CH 1460 (MC1C10)   | SHEET 22 |
| S210-ACM-DRW-MAN-NA-0263 | TYPICAL SECTION - COMMONWEALTH AVENUE / CORKHILL ST - CH 1560 (MC1C10)        | SHEET 23 |
| S210-ACM-DRW-MAN-NA-0264 | TYPICAL SECTION - COMMONWEALTH AVENUE SOUTH OF CORKHILL ST - CH 1580 (MC1C10) | SHEET 24 |
| S210-ACM-DRW-MAN-NA-0265 | TYPICAL SECTION - COMMONWEALTH AVE / COMMONWEALTH PARK - CH 1640 (MC1C10)     | SHEET 25 |
| S210-ACM-DRW-MAN-NA-0270 | TYPICAL SECTION - LONDON CIRCUIT AT SYDNEY BUILDING - CH 40 (MC1D20)          | SHEET 26 |
|                          |                                                                               |          |