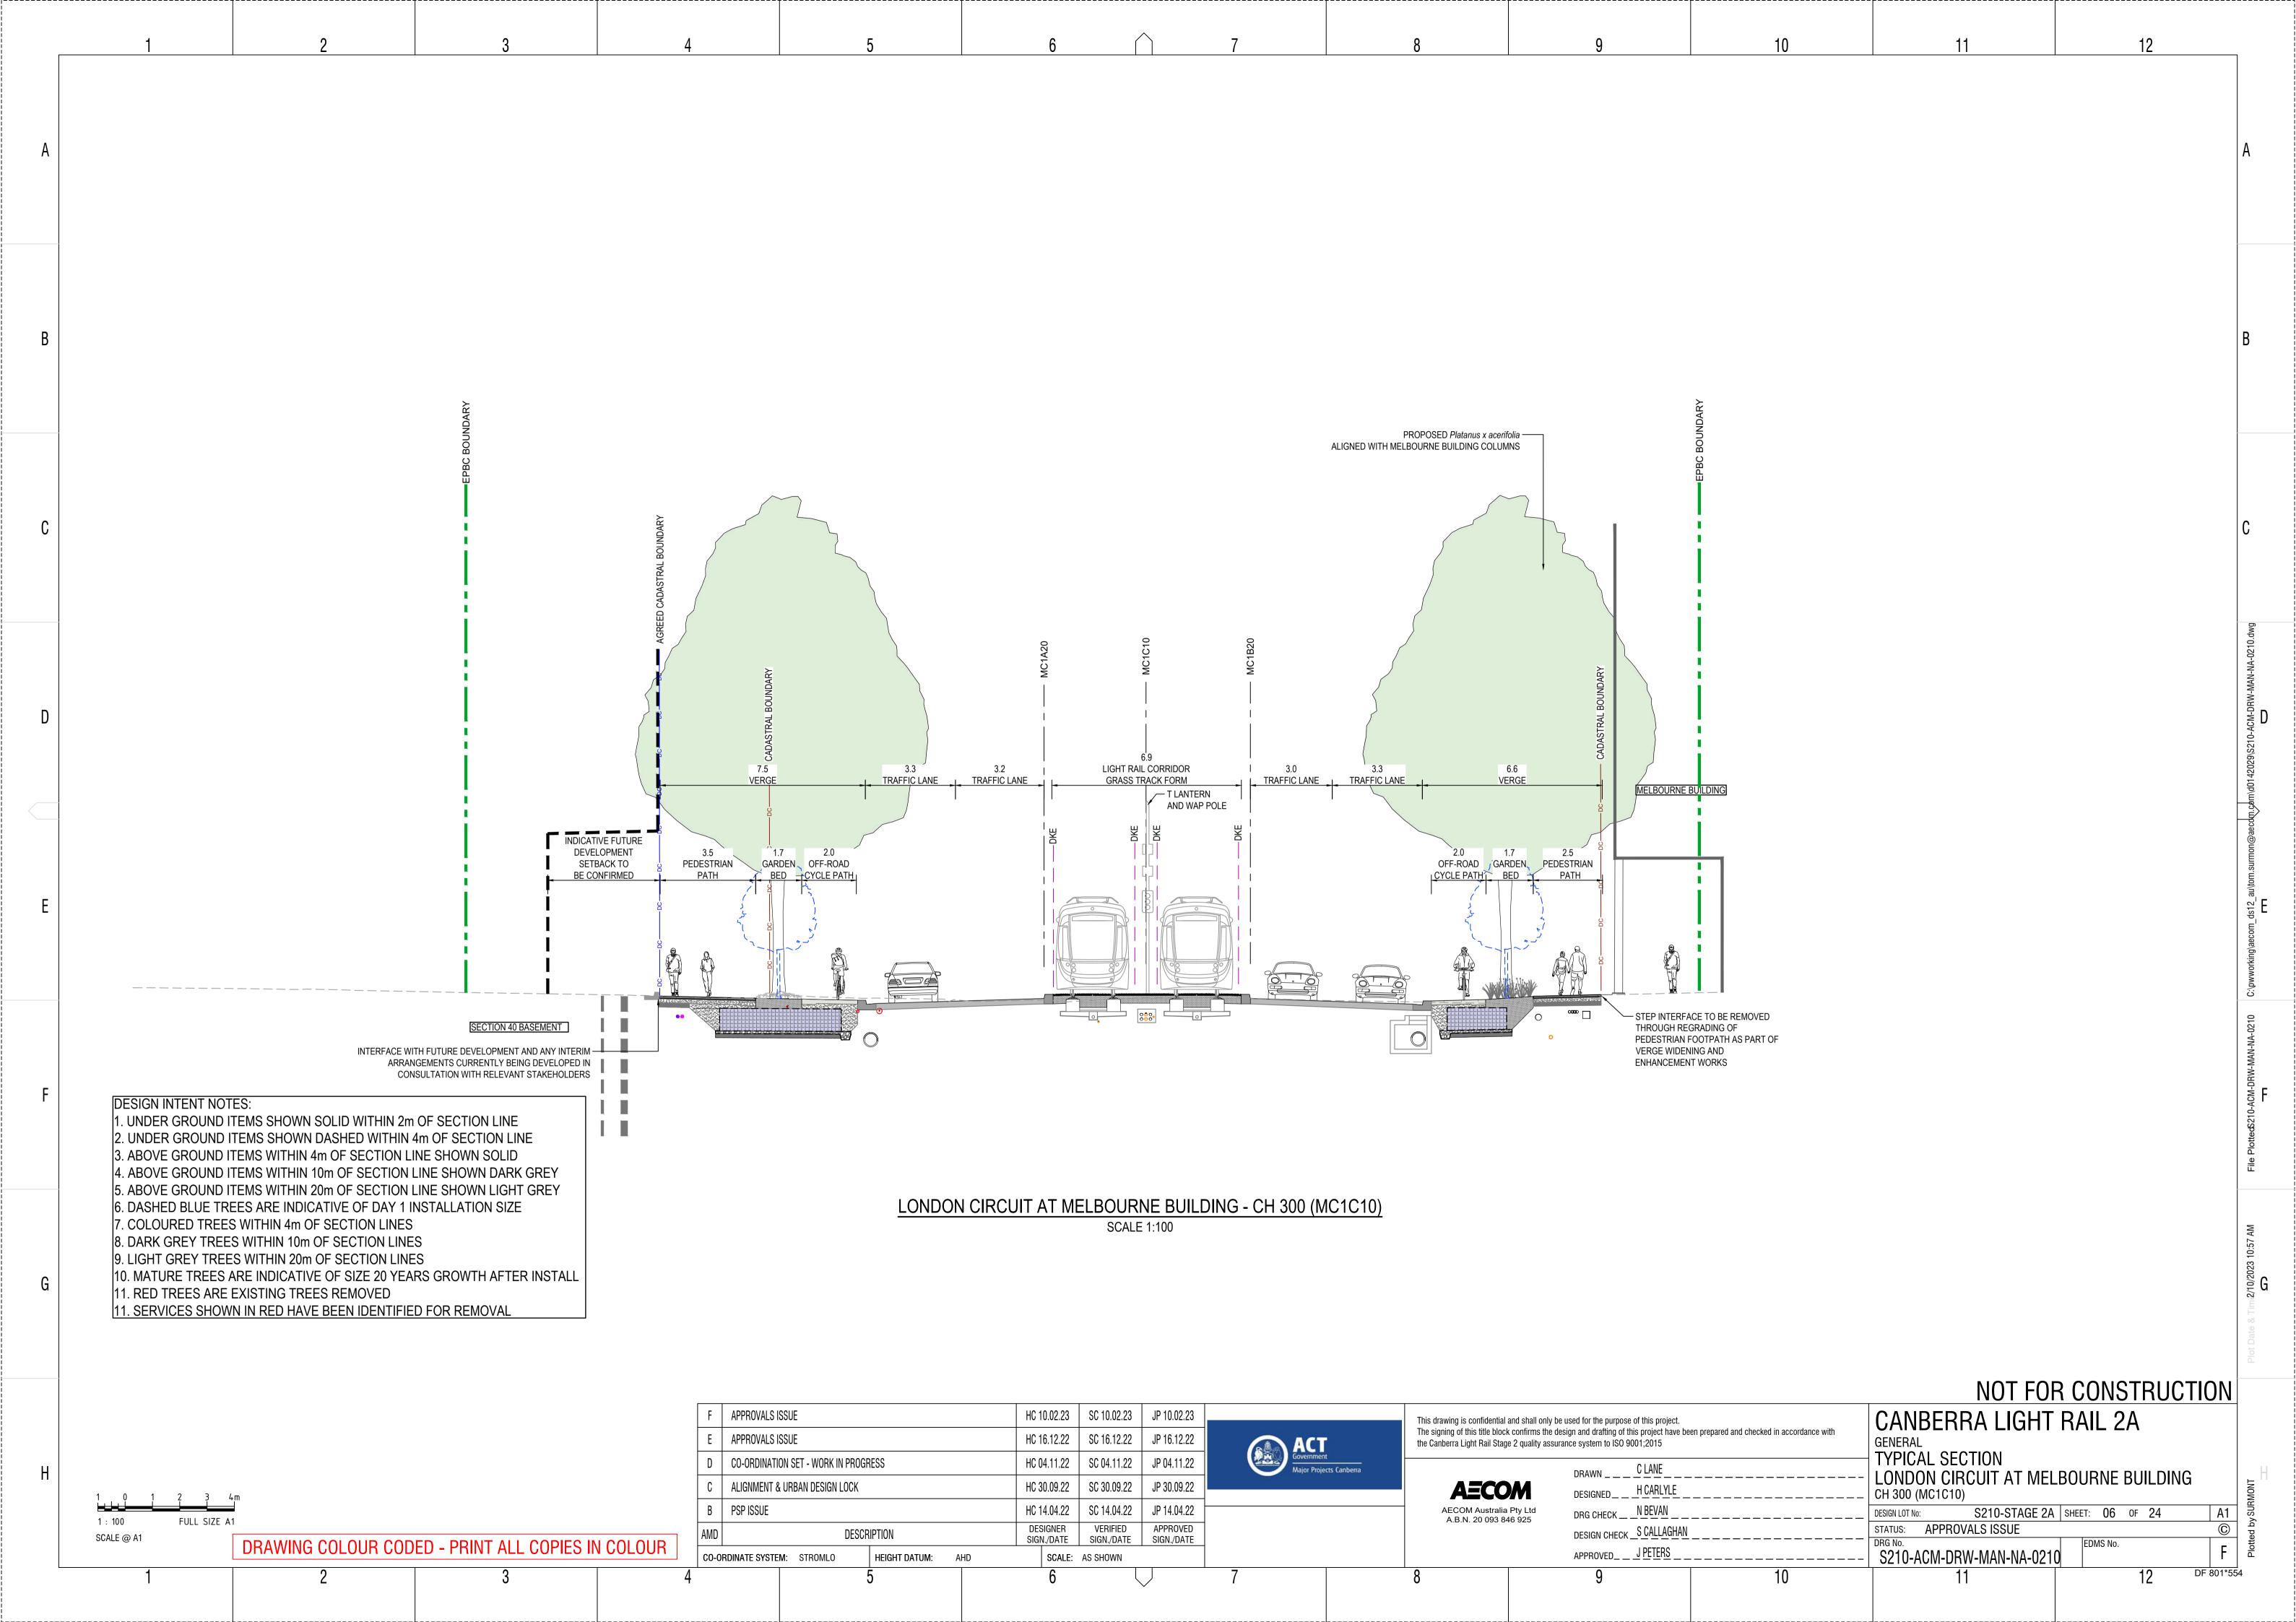

| DRAWING INDEX            |                                                                               |          |
|--------------------------|-------------------------------------------------------------------------------|----------|
| DRAWING NUMBER           | DESCRIPTION                                                                   |          |
|                          | PACKAGE 05 - MANAGEMENT                                                       |          |
|                          | GENERAL                                                                       |          |
| S210-ACM-DRW-MAN-NA-0001 | COVER SHEET AND DRAWING INDEX                                                 | SHEET 1  |
| S210-ACM-DRW-MAN-NA-0020 | LEGEND                                                                        | SHEET 1  |
|                          |                                                                               |          |
| S210-ACM-DRW-MAN-NA-0101 | GENERAL ARRANGEMENT - NORTHBOURNE AVENUE / ALINGA STREET                      | SHEET 1  |
| S210-ACM-DRW-MAN-NA-0102 | GENERAL ARRANGEMENT - LONDON CIRCUIT                                          | SHEET 2  |
| S210-ACM-DRW-MAN-NA-0103 | GENERAL ARRANGEMENT - LONDON CIRCUIT                                          | SHEET 3  |
| S210-ACM-DRW-MAN-NA-0104 | GENERAL ARRANGEMENT - LONDON CIRCUIT / EDINBURGH AVENUE STOP                  | SHEET 4  |
| S210-ACM-DRW-MAN-NA-0105 | GENERAL ARRANGEMENT - COMMONWEALTH AVENUE                                     | SHEET 5  |
| S210-ACM-DRW-MAN-NA-0106 | GENERAL ARRANGEMENT - COMMONWEALTH AVENUE                                     | SHEET 6  |
|                          |                                                                               |          |
| S210-ACM-DRW-MAN-NA-0201 | TYPICAL SECTION - NORTHBOURNE PLACE - CH 100 (MC1C10)                         | SHEET 1  |
| S210-ACM-DRW-MAN-NA-0202 | TYPICAL SECTION - NORTHBOURNE PLACE - CH 130 (MC1C10)                         | SHEET 2  |
| S210-ACM-DRW-MAN-NA-0205 | ELEVATION - NORTHBOURNE PLACE - TRACK                                         | SHEET 3  |
| S210-ACM-DRW-MAN-NA-0206 | ELEVATION - NORTHBOURNE PLACE - NORTHBOURNE AVE SOUTHBOUND                    | SHEET 4  |
| S210-ACM-DRW-MAN-NA-0207 | ELEVATION - MELBOURNE AND SYDNEY BUILDING - LONDON CIRCUIT                    | SHEET 5  |
| S210-ACM-DRW-MAN-NA-0210 | TYPICAL SECTION - LONDON CIRCUIT AT MELBOURNE BUILDING - CH 300 (MC1C10)      | SHEET 6  |
| S210-ACM-DRW-MAN-NA-0211 | TYPICAL SECTION - LONDON CIRCUIT AT WEST ROW / HOBART PLACE - CH 360 (MC1C10) | SHEET 7  |
| S210-ACM-DRW-MAN-NA-0212 | TYPICAL SECTION - LONDON CIRCUIT NORTH OF KNOWLES PL - CH 400 (MC1C10)        | SHEET 8  |
| S210-ACM-DRW-MAN-NA-0220 | TYPICAL SECTION - LONDON CIRCUIT AT RESERVE BANK - CH 460 (MC1C10)            | SHEET 9  |
| S210-ACM-DRW-MAN-NA-0230 | TYPICAL SECTION - LONDON CIRCUIT AT AFP - CH 560 (MC1C10)                     | SHEET 10 |
| S210-ACM-DRW-MAN-NA-0231 | TYPICAL SECTION - LONDON CIRCUIT SOUTH OF KNOWLES PL - CH 620 (MC1C10)        | SHEET 13 |
| S210-ACM-DRW-MAN-NA-0232 | TYPICAL SECTION - LONDON CIRCUIT AT 7 LONDON CIRCUIT - CH 700 (MC1C10)        | SHEET 14 |
| S210-ACM-DRW-MAN-NA-0240 | TYPICAL SECTION - LONDON CIRCUIT AT METROPOLITAN - CH 740 (MC1C10)            | SHEET 15 |
| S210-ACM-DRW-MAN-NA-0241 | TYPICAL SECTION - LONDON CIRCUIT AT EDINBURGH AVE STOP - CH 780 (MC1C10)      | SHEET 16 |
| S210-ACM-DRW-MAN-NA-0250 | TYPICAL SECTION - LONDON CIRCUIT AT QT - CH 900 (MC1C10)                      | SHEET 17 |
| S210-ACM-DRW-MAN-NA-0251 | TYPICAL SECTION - LONDON CIRCUIT AT 4 MARCUS CLARKE - CH 980 (MC1C10)         | SHEET 18 |
| S210-ACM-DRW-MAN-NA-0252 | TYPICAL SECTION - LONDON CIRCUIT / COMMONWEALTH AVENUE - CH 1080 (MC1C10)     | SHEET 19 |
| S210-ACM-DRW-MAN-NA-0260 | TYPICAL SECTION - COMMONWEALTH AVENUE AT CITY SOUTH STOP - CH 1180 (MC1C10)   | SHEET 20 |
| S210-ACM-DRW-MAN-NA-0261 | TYPICAL SECTION - COMMONWEALTH AVENUE AT PARKES WAY BRIDGE - CH 1285 (MC1C10) | SHEET 21 |
| S210-ACM-DRW-MAN-NA-0262 | TYPICAL SECTION - COMMONWEALTH AVENUE SOUTH OF PARKS WAY - CH 1460 (MC1C10)   | SHEET 22 |
| S210-ACM-DRW-MAN-NA-0263 | TYPICAL SECTION - COMMONWEALTH AVENUE / CORKHILL ST - CH 1560 (MC1C10)        | SHEET 23 |
| S210-ACM-DRW-MAN-NA-0264 | TYPICAL SECTION - COMMONWEALTH AVENUE SOUTH OF CORKHILL ST - CH 1580 (MC1C10) | SHEET 24 |
| S210-ACM-DRW-MAN-NA-0265 | TYPICAL SECTION - COMMONWEALTH AVE / COMMONWEALTH PARK - CH 1640 (MC1C10)     | SHEET 25 |
| S210-ACM-DRW-MAN-NA-0270 | TYPICAL SECTION - LONDON CIRCUIT AT SYDNEY BUILDING - CH 40 (MC1D20)          | SHEET 26 |
|                          |                                                                               |          |