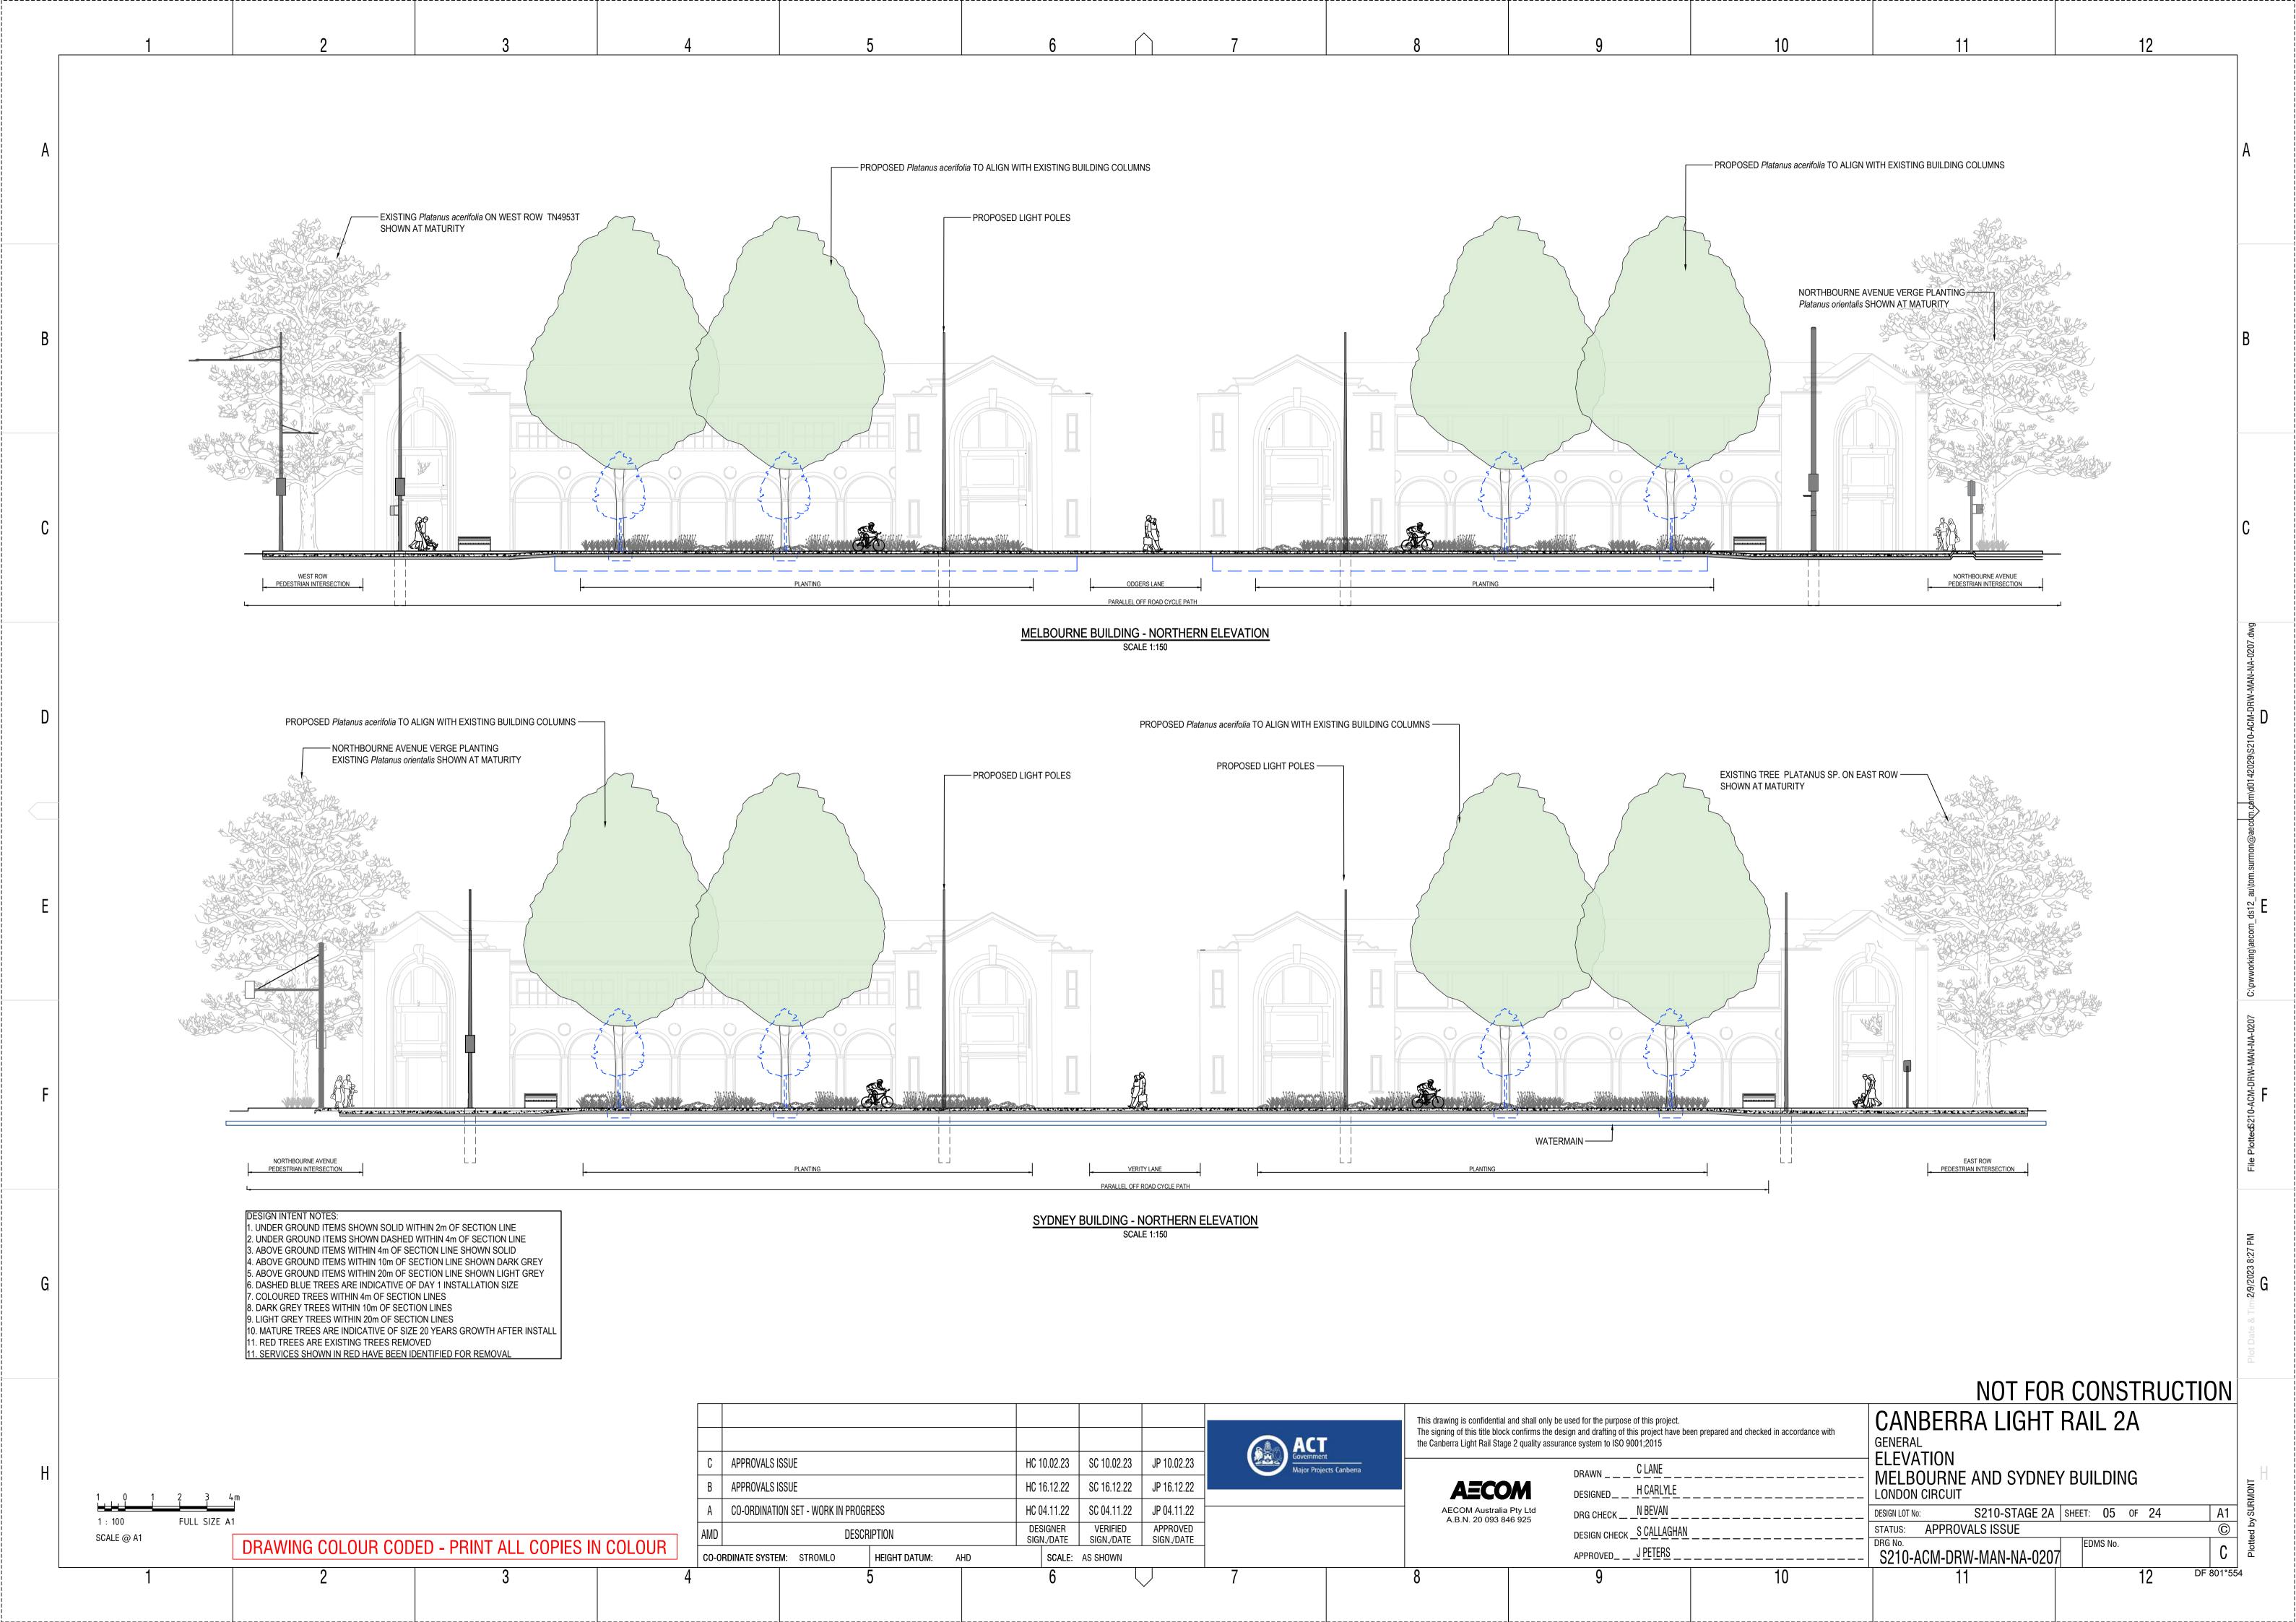

| DRAWING INDEX            |                                                                               |          |
|--------------------------|-------------------------------------------------------------------------------|----------|
| DRAWING NUMBER           | DESCRIPTION                                                                   |          |
|                          | PACKAGE 05 - MANAGEMENT                                                       |          |
|                          | GENERAL                                                                       |          |
| S210-ACM-DRW-MAN-NA-0001 | COVER SHEET AND DRAWING INDEX                                                 | SHEET 1  |
| S210-ACM-DRW-MAN-NA-0020 | LEGEND                                                                        | SHEET 1  |
|                          |                                                                               |          |
| S210-ACM-DRW-MAN-NA-0101 | GENERAL ARRANGEMENT - NORTHBOURNE AVENUE / ALINGA STREET                      | SHEET 1  |
| S210-ACM-DRW-MAN-NA-0102 | GENERAL ARRANGEMENT - LONDON CIRCUIT                                          | SHEET 2  |
| S210-ACM-DRW-MAN-NA-0103 | GENERAL ARRANGEMENT - LONDON CIRCUIT                                          | SHEET 3  |
| S210-ACM-DRW-MAN-NA-0104 | GENERAL ARRANGEMENT - LONDON CIRCUIT / EDINBURGH AVENUE STOP                  | SHEET 4  |
| S210-ACM-DRW-MAN-NA-0105 | GENERAL ARRANGEMENT - COMMONWEALTH AVENUE                                     | SHEET 5  |
| S210-ACM-DRW-MAN-NA-0106 | GENERAL ARRANGEMENT - COMMONWEALTH AVENUE                                     | SHEET 6  |
|                          |                                                                               |          |
| S210-ACM-DRW-MAN-NA-0201 | TYPICAL SECTION - NORTHBOURNE PLACE - CH 100 (MC1C10)                         | SHEET 1  |
| S210-ACM-DRW-MAN-NA-0202 | TYPICAL SECTION - NORTHBOURNE PLACE - CH 130 (MC1C10)                         | SHEET 2  |
| S210-ACM-DRW-MAN-NA-0205 | ELEVATION - NORTHBOURNE PLACE - TRACK                                         | SHEET 3  |
| S210-ACM-DRW-MAN-NA-0206 | ELEVATION - NORTHBOURNE PLACE - NORTHBOURNE AVE SOUTHBOUND                    | SHEET 4  |
| S210-ACM-DRW-MAN-NA-0207 | ELEVATION - MELBOURNE AND SYDNEY BUILDING - LONDON CIRCUIT                    | SHEET 5  |
| S210-ACM-DRW-MAN-NA-0210 | TYPICAL SECTION - LONDON CIRCUIT AT MELBOURNE BUILDING - CH 300 (MC1C10)      | SHEET 6  |
| S210-ACM-DRW-MAN-NA-0211 | TYPICAL SECTION - LONDON CIRCUIT AT WEST ROW / HOBART PLACE - CH 360 (MC1C10) | SHEET 7  |
| S210-ACM-DRW-MAN-NA-0212 | TYPICAL SECTION - LONDON CIRCUIT NORTH OF KNOWLES PL - CH 400 (MC1C10)        | SHEET 8  |
| S210-ACM-DRW-MAN-NA-0220 | TYPICAL SECTION - LONDON CIRCUIT AT RESERVE BANK - CH 460 (MC1C10)            | SHEET 9  |
| S210-ACM-DRW-MAN-NA-0230 | TYPICAL SECTION - LONDON CIRCUIT AT AFP - CH 560 (MC1C10)                     | SHEET 10 |
| S210-ACM-DRW-MAN-NA-0231 | TYPICAL SECTION - LONDON CIRCUIT SOUTH OF KNOWLES PL - CH 620 (MC1C10)        | SHEET 13 |
| S210-ACM-DRW-MAN-NA-0232 | TYPICAL SECTION - LONDON CIRCUIT AT 7 LONDON CIRCUIT - CH 700 (MC1C10)        | SHEET 14 |
| S210-ACM-DRW-MAN-NA-0240 | TYPICAL SECTION - LONDON CIRCUIT AT METROPOLITAN - CH 740 (MC1C10)            | SHEET 15 |
| S210-ACM-DRW-MAN-NA-0241 | TYPICAL SECTION - LONDON CIRCUIT AT EDINBURGH AVE STOP - CH 780 (MC1C10)      | SHEET 16 |
| S210-ACM-DRW-MAN-NA-0250 | TYPICAL SECTION - LONDON CIRCUIT AT QT - CH 900 (MC1C10)                      | SHEET 17 |
| S210-ACM-DRW-MAN-NA-0251 | TYPICAL SECTION - LONDON CIRCUIT AT 4 MARCUS CLARKE - CH 980 (MC1C10)         | SHEET 18 |
| S210-ACM-DRW-MAN-NA-0252 | TYPICAL SECTION - LONDON CIRCUIT / COMMONWEALTH AVENUE - CH 1080 (MC1C10)     | SHEET 19 |
| S210-ACM-DRW-MAN-NA-0260 | TYPICAL SECTION - COMMONWEALTH AVENUE AT CITY SOUTH STOP - CH 1180 (MC1C10)   | SHEET 20 |
| S210-ACM-DRW-MAN-NA-0261 | TYPICAL SECTION - COMMONWEALTH AVENUE AT PARKES WAY BRIDGE - CH 1285 (MC1C10) | SHEET 21 |
| S210-ACM-DRW-MAN-NA-0262 | TYPICAL SECTION - COMMONWEALTH AVENUE SOUTH OF PARKS WAY - CH 1460 (MC1C10)   | SHEET 22 |
| S210-ACM-DRW-MAN-NA-0263 | TYPICAL SECTION - COMMONWEALTH AVENUE / CORKHILL ST - CH 1560 (MC1C10)        | SHEET 23 |
| S210-ACM-DRW-MAN-NA-0264 | TYPICAL SECTION - COMMONWEALTH AVENUE SOUTH OF CORKHILL ST - CH 1580 (MC1C10) | SHEET 24 |
| S210-ACM-DRW-MAN-NA-0265 | TYPICAL SECTION - COMMONWEALTH AVE / COMMONWEALTH PARK - CH 1640 (MC1C10)     | SHEET 25 |
| S210-ACM-DRW-MAN-NA-0270 | TYPICAL SECTION - LONDON CIRCUIT AT SYDNEY BUILDING - CH 40 (MC1D20)          | SHEET 26 |
|                          |                                                                               |          |