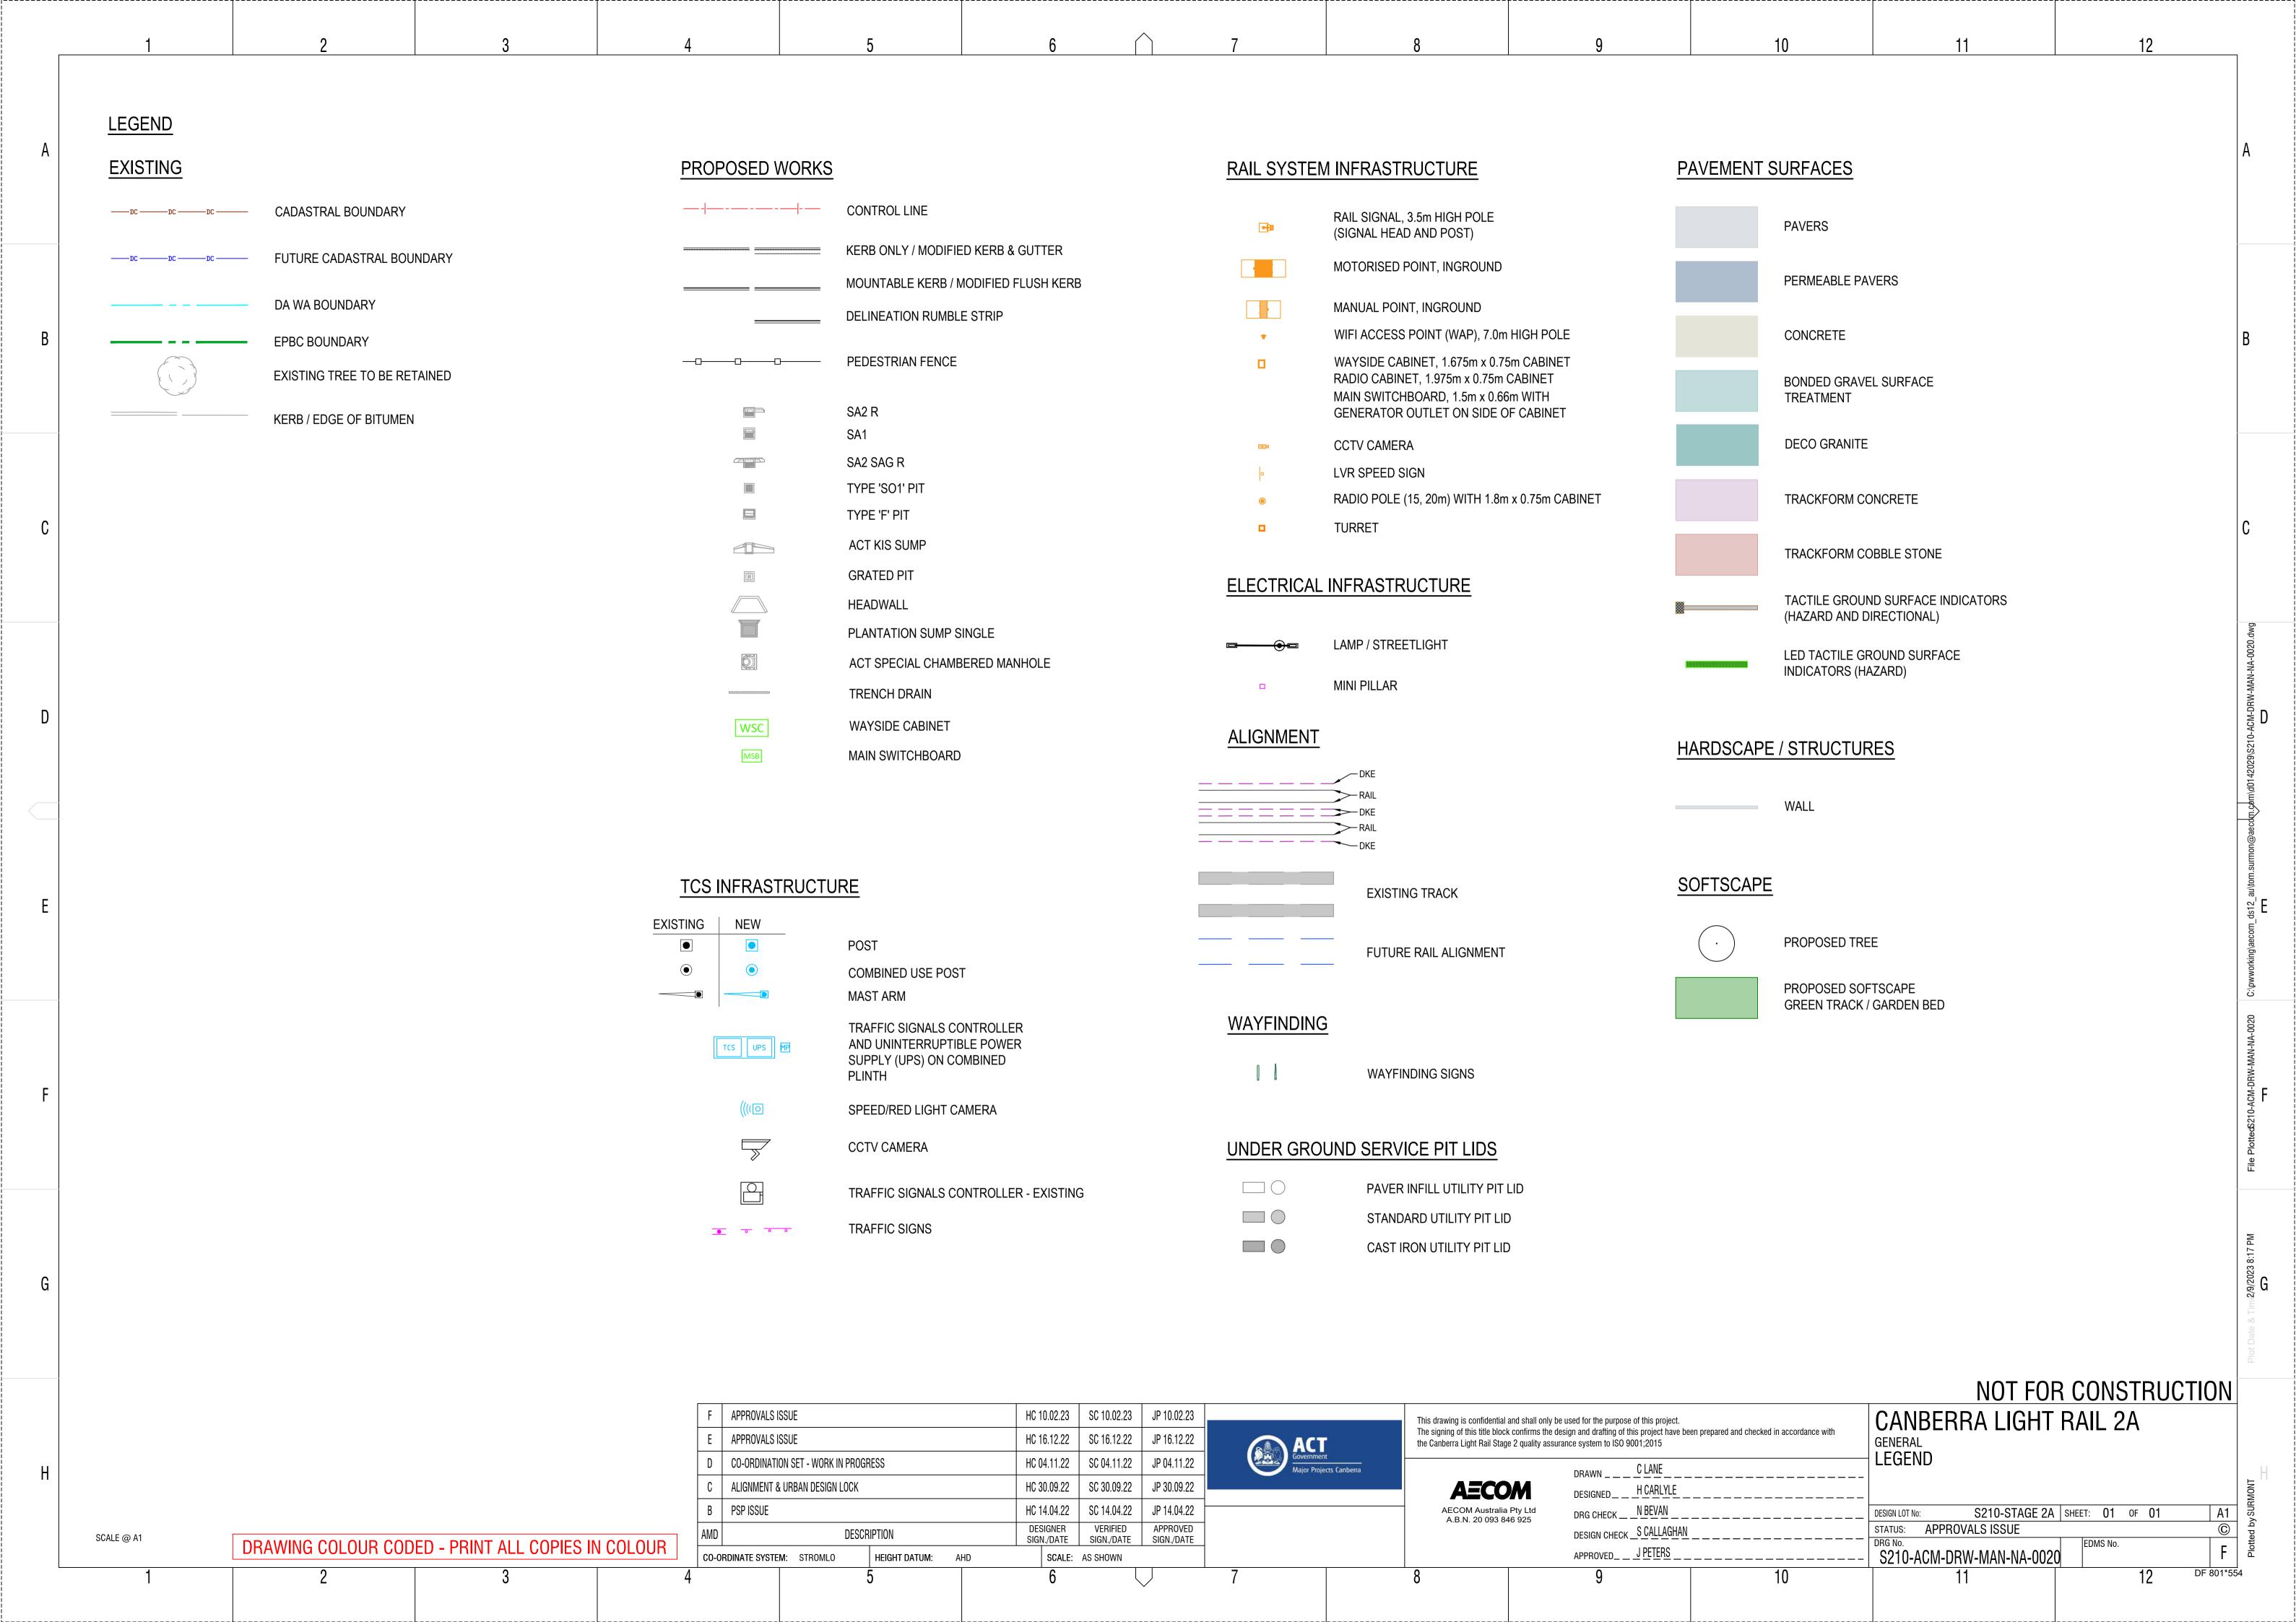

| DRAWING INDEX            |                                                                               |          |
|--------------------------|-------------------------------------------------------------------------------|----------|
| DRAWING NUMBER           | DESCRIPTION                                                                   |          |
|                          | PACKAGE 05 - MANAGEMENT                                                       |          |
|                          | GENERAL                                                                       |          |
| S210-ACM-DRW-MAN-NA-0001 | COVER SHEET AND DRAWING INDEX                                                 | SHEET 1  |
| S210-ACM-DRW-MAN-NA-0020 | LEGEND                                                                        | SHEET 1  |
|                          |                                                                               |          |
| S210-ACM-DRW-MAN-NA-0101 | GENERAL ARRANGEMENT - NORTHBOURNE AVENUE / ALINGA STREET                      | SHEET 1  |
| S210-ACM-DRW-MAN-NA-0102 | GENERAL ARRANGEMENT - LONDON CIRCUIT                                          | SHEET 2  |
| S210-ACM-DRW-MAN-NA-0103 | GENERAL ARRANGEMENT - LONDON CIRCUIT                                          | SHEET 3  |
| S210-ACM-DRW-MAN-NA-0104 | GENERAL ARRANGEMENT - LONDON CIRCUIT / EDINBURGH AVENUE STOP                  | SHEET 4  |
| S210-ACM-DRW-MAN-NA-0105 | GENERAL ARRANGEMENT - COMMONWEALTH AVENUE                                     | SHEET 5  |
| S210-ACM-DRW-MAN-NA-0106 | GENERAL ARRANGEMENT - COMMONWEALTH AVENUE                                     | SHEET 6  |
|                          |                                                                               |          |
| S210-ACM-DRW-MAN-NA-0201 | TYPICAL SECTION - NORTHBOURNE PLACE - CH 100 (MC1C10)                         | SHEET 1  |
| S210-ACM-DRW-MAN-NA-0202 | TYPICAL SECTION - NORTHBOURNE PLACE - CH 130 (MC1C10)                         | SHEET 2  |
| S210-ACM-DRW-MAN-NA-0205 | ELEVATION - NORTHBOURNE PLACE - TRACK                                         | SHEET 3  |
| S210-ACM-DRW-MAN-NA-0206 | ELEVATION - NORTHBOURNE PLACE - NORTHBOURNE AVE SOUTHBOUND                    | SHEET 4  |
| S210-ACM-DRW-MAN-NA-0207 | ELEVATION - MELBOURNE AND SYDNEY BUILDING - LONDON CIRCUIT                    | SHEET 5  |
| S210-ACM-DRW-MAN-NA-0210 | TYPICAL SECTION - LONDON CIRCUIT AT MELBOURNE BUILDING - CH 300 (MC1C10)      | SHEET 6  |
| S210-ACM-DRW-MAN-NA-0211 | TYPICAL SECTION - LONDON CIRCUIT AT WEST ROW / HOBART PLACE - CH 360 (MC1C10) | SHEET 7  |
| S210-ACM-DRW-MAN-NA-0212 | TYPICAL SECTION - LONDON CIRCUIT NORTH OF KNOWLES PL - CH 400 (MC1C10)        | SHEET 8  |
| S210-ACM-DRW-MAN-NA-0220 | TYPICAL SECTION - LONDON CIRCUIT AT RESERVE BANK - CH 460 (MC1C10)            | SHEET 9  |
| S210-ACM-DRW-MAN-NA-0230 | TYPICAL SECTION - LONDON CIRCUIT AT AFP - CH 560 (MC1C10)                     | SHEET 10 |
| S210-ACM-DRW-MAN-NA-0231 | TYPICAL SECTION - LONDON CIRCUIT SOUTH OF KNOWLES PL - CH 620 (MC1C10)        | SHEET 13 |
| S210-ACM-DRW-MAN-NA-0232 | TYPICAL SECTION - LONDON CIRCUIT AT 7 LONDON CIRCUIT - CH 700 (MC1C10)        | SHEET 14 |
| S210-ACM-DRW-MAN-NA-0240 | TYPICAL SECTION - LONDON CIRCUIT AT METROPOLITAN - CH 740 (MC1C10)            | SHEET 15 |
| S210-ACM-DRW-MAN-NA-0241 | TYPICAL SECTION - LONDON CIRCUIT AT EDINBURGH AVE STOP - CH 780 (MC1C10)      | SHEET 16 |
| S210-ACM-DRW-MAN-NA-0250 | TYPICAL SECTION - LONDON CIRCUIT AT QT - CH 900 (MC1C10)                      | SHEET 17 |
| S210-ACM-DRW-MAN-NA-0251 | TYPICAL SECTION - LONDON CIRCUIT AT 4 MARCUS CLARKE - CH 980 (MC1C10)         | SHEET 18 |
| S210-ACM-DRW-MAN-NA-0252 | TYPICAL SECTION - LONDON CIRCUIT / COMMONWEALTH AVENUE - CH 1080 (MC1C10)     | SHEET 19 |
| S210-ACM-DRW-MAN-NA-0260 | TYPICAL SECTION - COMMONWEALTH AVENUE AT CITY SOUTH STOP - CH 1180 (MC1C10)   | SHEET 20 |
| S210-ACM-DRW-MAN-NA-0261 | TYPICAL SECTION - COMMONWEALTH AVENUE AT PARKES WAY BRIDGE - CH 1285 (MC1C10) | SHEET 21 |
| S210-ACM-DRW-MAN-NA-0262 | TYPICAL SECTION - COMMONWEALTH AVENUE SOUTH OF PARKS WAY - CH 1460 (MC1C10)   | SHEET 22 |
| S210-ACM-DRW-MAN-NA-0263 | TYPICAL SECTION - COMMONWEALTH AVENUE / CORKHILL ST - CH 1560 (MC1C10)        | SHEET 23 |
| S210-ACM-DRW-MAN-NA-0264 | TYPICAL SECTION - COMMONWEALTH AVENUE SOUTH OF CORKHILL ST - CH 1580 (MC1C10) | SHEET 24 |
| S210-ACM-DRW-MAN-NA-0265 | TYPICAL SECTION - COMMONWEALTH AVE / COMMONWEALTH PARK - CH 1640 (MC1C10)     | SHEET 25 |
| S210-ACM-DRW-MAN-NA-0270 | TYPICAL SECTION - LONDON CIRCUIT AT SYDNEY BUILDING - CH 40 (MC1D20)          | SHEET 26 |
|                          |                                                                               |          |