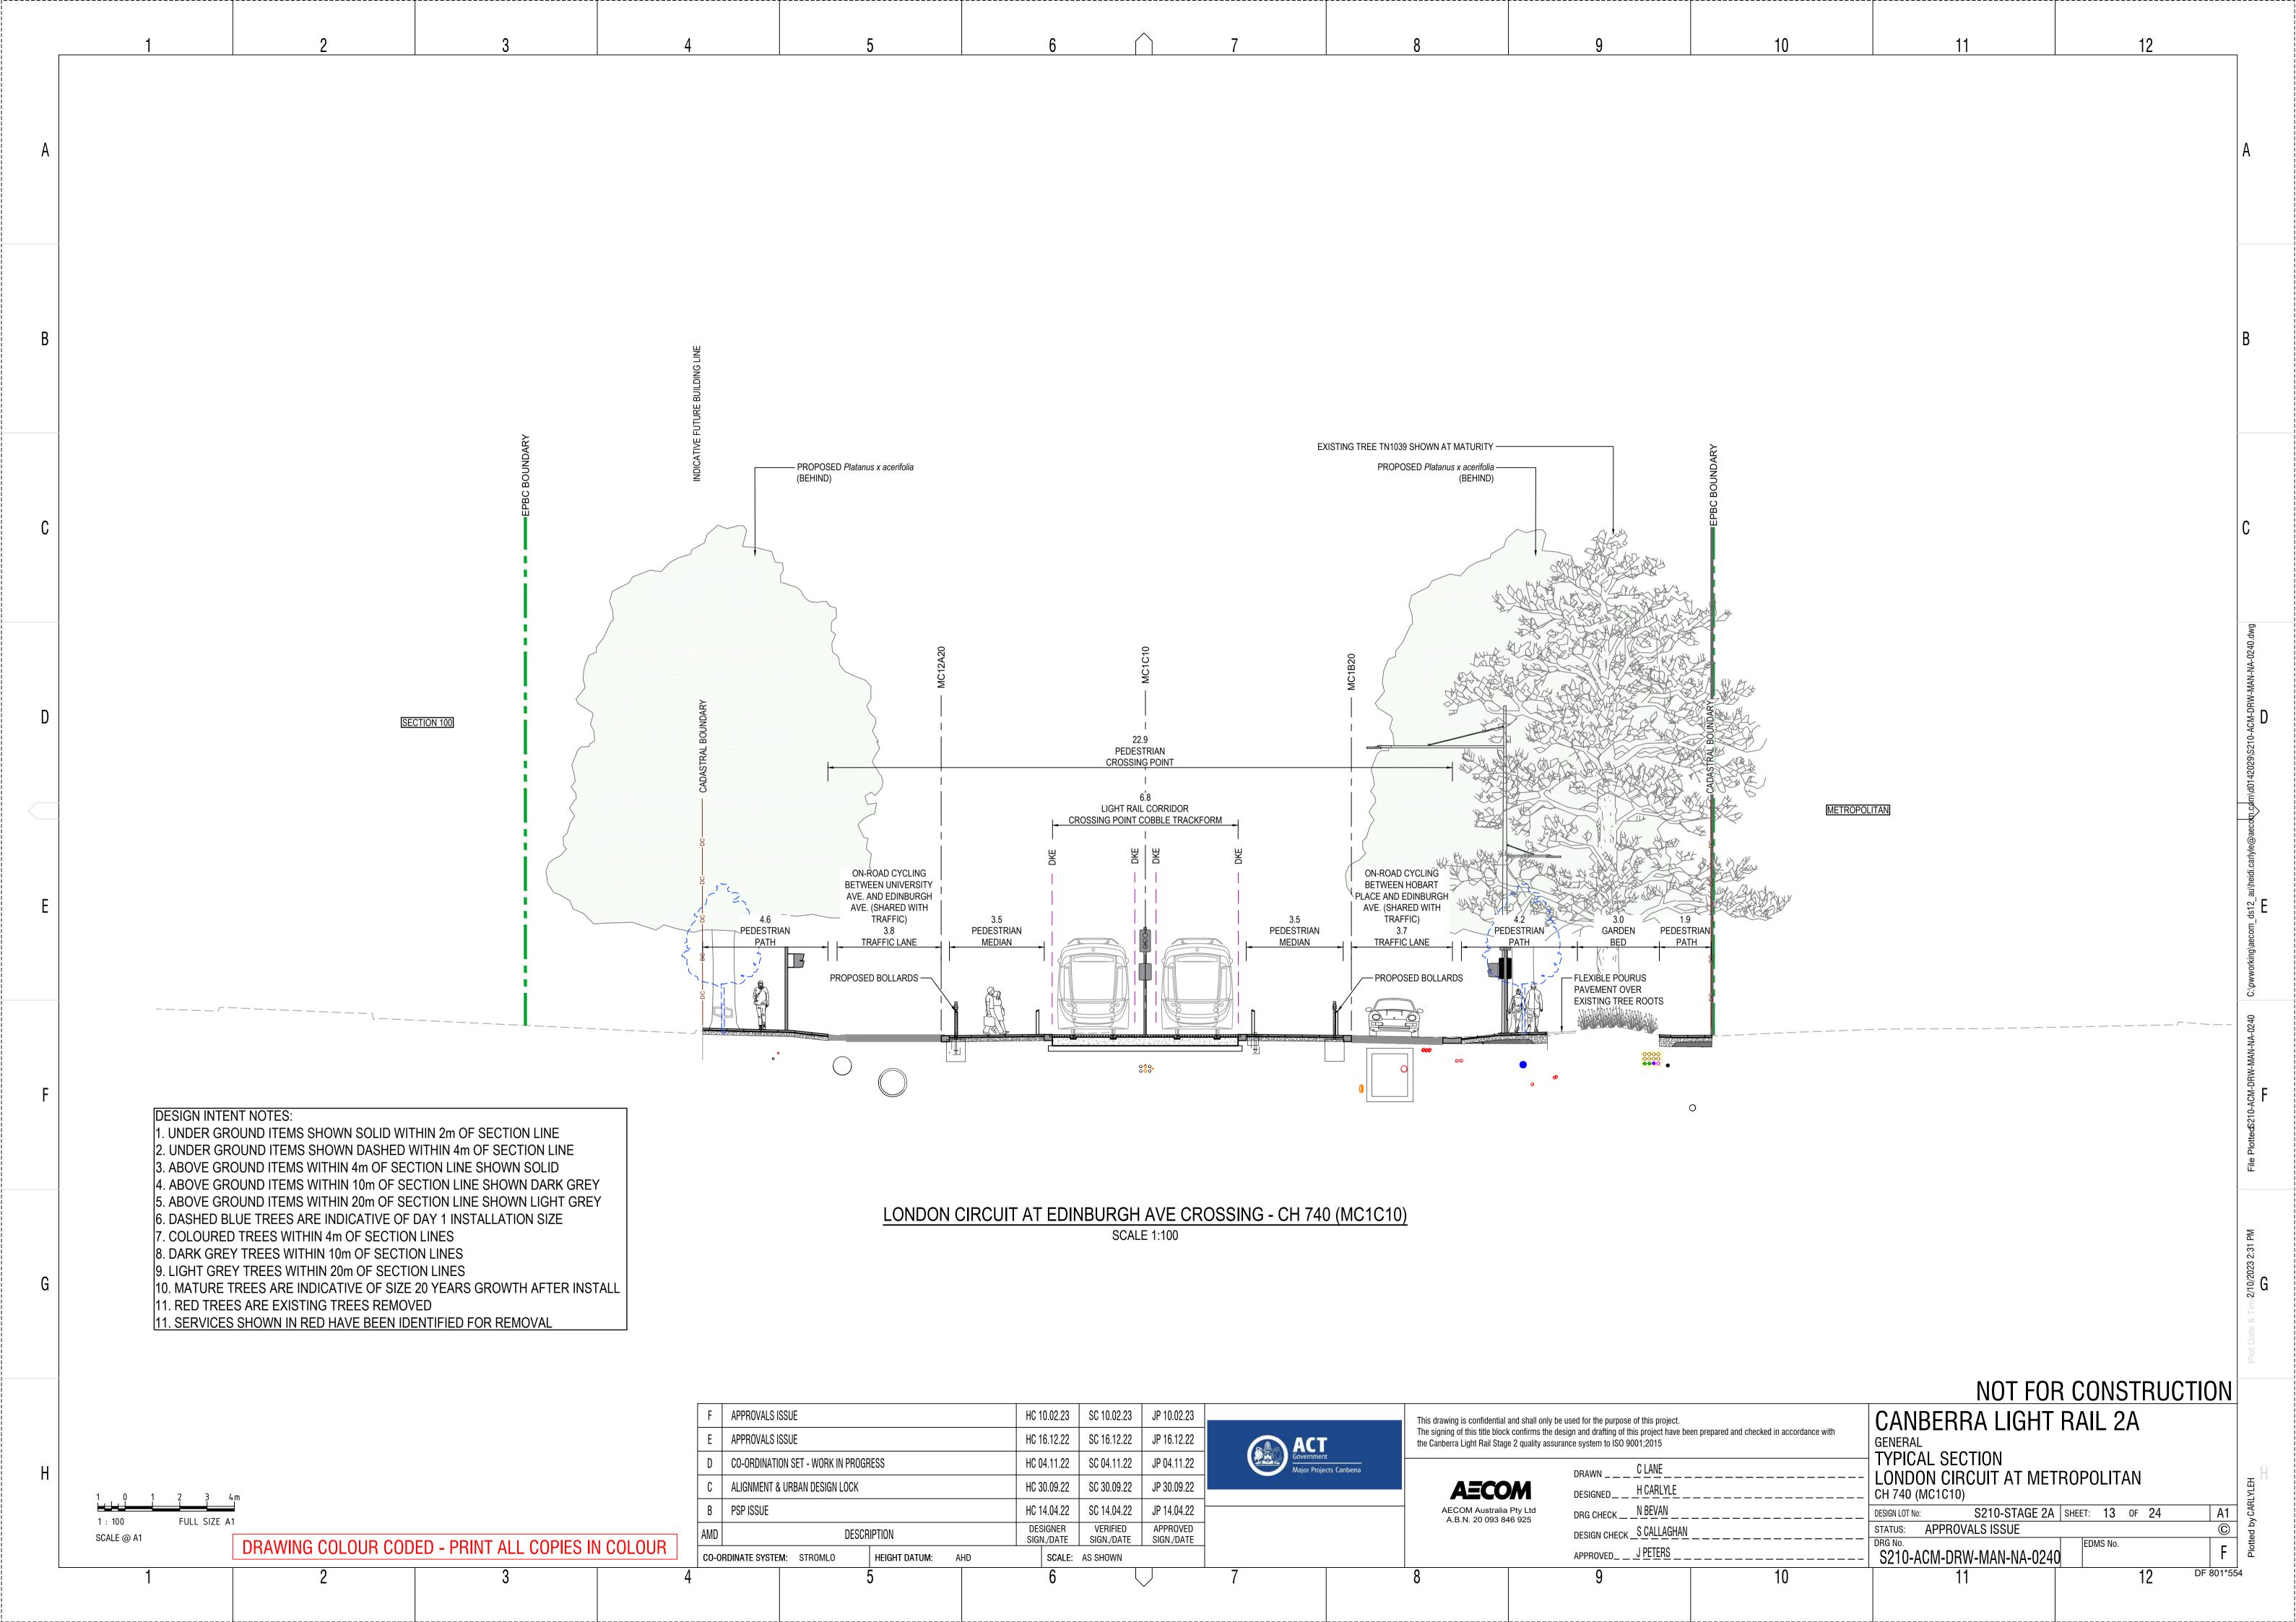

| DRAWING INDEX            |                                                                               |          |
|--------------------------|-------------------------------------------------------------------------------|----------|
| DRAWING NUMBER           | DESCRIPTION                                                                   |          |
|                          | PACKAGE 05 - MANAGEMENT                                                       |          |
|                          | GENERAL                                                                       |          |
| S210-ACM-DRW-MAN-NA-0001 | COVER SHEET AND DRAWING INDEX                                                 | SHEET 1  |
| S210-ACM-DRW-MAN-NA-0020 | LEGEND                                                                        | SHEET 1  |
|                          |                                                                               |          |
| S210-ACM-DRW-MAN-NA-0101 | GENERAL ARRANGEMENT - NORTHBOURNE AVENUE / ALINGA STREET                      | SHEET 1  |
| S210-ACM-DRW-MAN-NA-0102 | GENERAL ARRANGEMENT - LONDON CIRCUIT                                          | SHEET 2  |
| S210-ACM-DRW-MAN-NA-0103 | GENERAL ARRANGEMENT - LONDON CIRCUIT                                          | SHEET 3  |
| S210-ACM-DRW-MAN-NA-0104 | GENERAL ARRANGEMENT - LONDON CIRCUIT / EDINBURGH AVENUE STOP                  | SHEET 4  |
| S210-ACM-DRW-MAN-NA-0105 | GENERAL ARRANGEMENT - COMMONWEALTH AVENUE                                     | SHEET 5  |
| S210-ACM-DRW-MAN-NA-0106 | GENERAL ARRANGEMENT - COMMONWEALTH AVENUE                                     | SHEET 6  |
|                          |                                                                               |          |
| S210-ACM-DRW-MAN-NA-0201 | TYPICAL SECTION - NORTHBOURNE PLACE - CH 100 (MC1C10)                         | SHEET 1  |
| S210-ACM-DRW-MAN-NA-0202 | TYPICAL SECTION - NORTHBOURNE PLACE - CH 130 (MC1C10)                         | SHEET 2  |
| S210-ACM-DRW-MAN-NA-0205 | ELEVATION - NORTHBOURNE PLACE - TRACK                                         | SHEET 3  |
| S210-ACM-DRW-MAN-NA-0206 | ELEVATION - NORTHBOURNE PLACE - NORTHBOURNE AVE SOUTHBOUND                    | SHEET 4  |
| S210-ACM-DRW-MAN-NA-0207 | ELEVATION - MELBOURNE AND SYDNEY BUILDING - LONDON CIRCUIT                    | SHEET 5  |
| S210-ACM-DRW-MAN-NA-0210 | TYPICAL SECTION - LONDON CIRCUIT AT MELBOURNE BUILDING - CH 300 (MC1C10)      | SHEET 6  |
| S210-ACM-DRW-MAN-NA-0211 | TYPICAL SECTION - LONDON CIRCUIT AT WEST ROW / HOBART PLACE - CH 360 (MC1C10) | SHEET 7  |
| S210-ACM-DRW-MAN-NA-0212 | TYPICAL SECTION - LONDON CIRCUIT NORTH OF KNOWLES PL - CH 400 (MC1C10)        | SHEET 8  |
| S210-ACM-DRW-MAN-NA-0220 | TYPICAL SECTION - LONDON CIRCUIT AT RESERVE BANK - CH 460 (MC1C10)            | SHEET 9  |
| S210-ACM-DRW-MAN-NA-0230 | TYPICAL SECTION - LONDON CIRCUIT AT AFP - CH 560 (MC1C10)                     | SHEET 10 |
| S210-ACM-DRW-MAN-NA-0231 | TYPICAL SECTION - LONDON CIRCUIT SOUTH OF KNOWLES PL - CH 620 (MC1C10)        | SHEET 13 |
| S210-ACM-DRW-MAN-NA-0232 | TYPICAL SECTION - LONDON CIRCUIT AT 7 LONDON CIRCUIT - CH 700 (MC1C10)        | SHEET 14 |
| S210-ACM-DRW-MAN-NA-0240 | TYPICAL SECTION - LONDON CIRCUIT AT METROPOLITAN - CH 740 (MC1C10)            | SHEET 15 |
| S210-ACM-DRW-MAN-NA-0241 | TYPICAL SECTION - LONDON CIRCUIT AT EDINBURGH AVE STOP - CH 780 (MC1C10)      | SHEET 16 |
| S210-ACM-DRW-MAN-NA-0250 | TYPICAL SECTION - LONDON CIRCUIT AT QT - CH 900 (MC1C10)                      | SHEET 17 |
| S210-ACM-DRW-MAN-NA-0251 | TYPICAL SECTION - LONDON CIRCUIT AT 4 MARCUS CLARKE - CH 980 (MC1C10)         | SHEET 18 |
| S210-ACM-DRW-MAN-NA-0252 | TYPICAL SECTION - LONDON CIRCUIT / COMMONWEALTH AVENUE - CH 1080 (MC1C10)     | SHEET 19 |
| S210-ACM-DRW-MAN-NA-0260 | TYPICAL SECTION - COMMONWEALTH AVENUE AT CITY SOUTH STOP - CH 1180 (MC1C10)   | SHEET 20 |
| S210-ACM-DRW-MAN-NA-0261 | TYPICAL SECTION - COMMONWEALTH AVENUE AT PARKES WAY BRIDGE - CH 1285 (MC1C10) | SHEET 21 |
| S210-ACM-DRW-MAN-NA-0262 | TYPICAL SECTION - COMMONWEALTH AVENUE SOUTH OF PARKS WAY - CH 1460 (MC1C10)   | SHEET 22 |
| S210-ACM-DRW-MAN-NA-0263 | TYPICAL SECTION - COMMONWEALTH AVENUE / CORKHILL ST - CH 1560 (MC1C10)        | SHEET 23 |
| S210-ACM-DRW-MAN-NA-0264 | TYPICAL SECTION - COMMONWEALTH AVENUE SOUTH OF CORKHILL ST - CH 1580 (MC1C10) | SHEET 24 |
| S210-ACM-DRW-MAN-NA-0265 | TYPICAL SECTION - COMMONWEALTH AVE / COMMONWEALTH PARK - CH 1640 (MC1C10)     | SHEET 25 |
| S210-ACM-DRW-MAN-NA-0270 | TYPICAL SECTION - LONDON CIRCUIT AT SYDNEY BUILDING - CH 40 (MC1D20)          | SHEET 26 |
|                          |                                                                               |          |