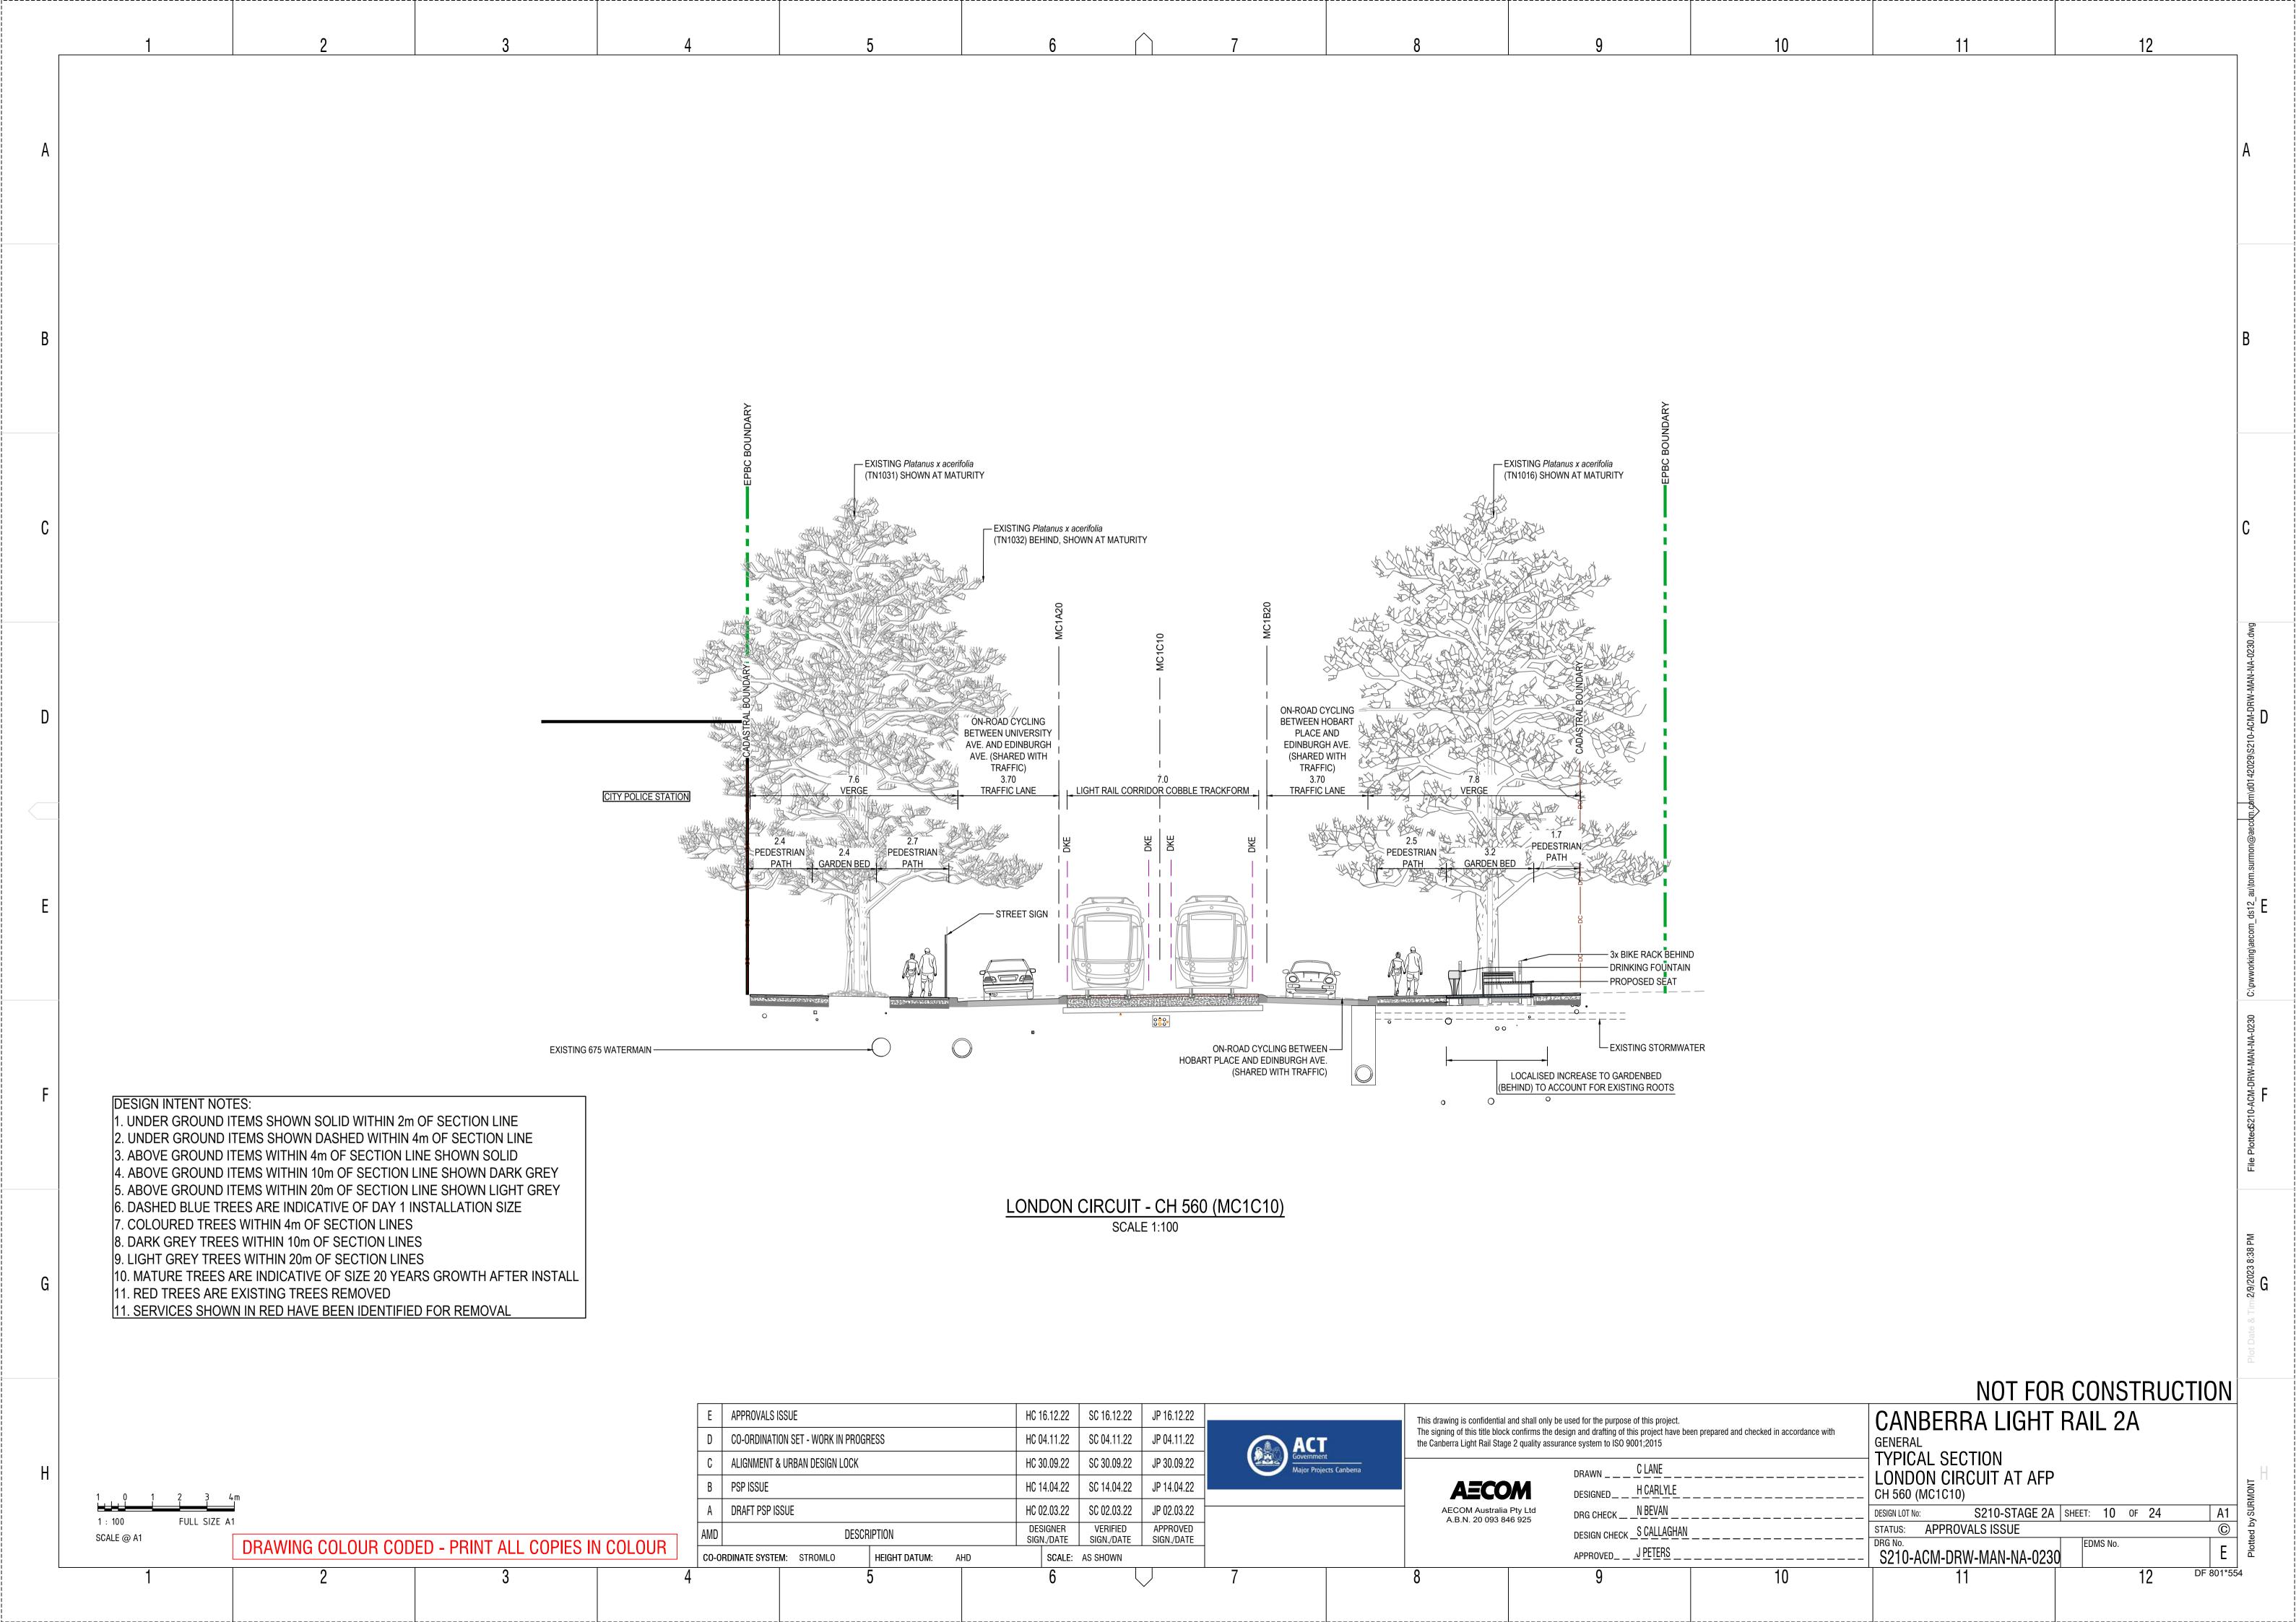

| DRAWING INDEX            |                                                                               |          |
|--------------------------|-------------------------------------------------------------------------------|----------|
| DRAWING NUMBER           | DESCRIPTION                                                                   |          |
|                          | PACKAGE 05 - MANAGEMENT                                                       |          |
|                          | GENERAL                                                                       |          |
| S210-ACM-DRW-MAN-NA-0001 | COVER SHEET AND DRAWING INDEX                                                 | SHEET 1  |
| S210-ACM-DRW-MAN-NA-0020 | LEGEND                                                                        | SHEET 1  |
|                          |                                                                               |          |
| S210-ACM-DRW-MAN-NA-0101 | GENERAL ARRANGEMENT - NORTHBOURNE AVENUE / ALINGA STREET                      | SHEET 1  |
| S210-ACM-DRW-MAN-NA-0102 | GENERAL ARRANGEMENT - LONDON CIRCUIT                                          | SHEET 2  |
| S210-ACM-DRW-MAN-NA-0103 | GENERAL ARRANGEMENT - LONDON CIRCUIT                                          | SHEET 3  |
| S210-ACM-DRW-MAN-NA-0104 | GENERAL ARRANGEMENT - LONDON CIRCUIT / EDINBURGH AVENUE STOP                  | SHEET 4  |
| S210-ACM-DRW-MAN-NA-0105 | GENERAL ARRANGEMENT - COMMONWEALTH AVENUE                                     | SHEET 5  |
| S210-ACM-DRW-MAN-NA-0106 | GENERAL ARRANGEMENT - COMMONWEALTH AVENUE                                     | SHEET 6  |
|                          |                                                                               |          |
| S210-ACM-DRW-MAN-NA-0201 | TYPICAL SECTION - NORTHBOURNE PLACE - CH 100 (MC1C10)                         | SHEET 1  |
| S210-ACM-DRW-MAN-NA-0202 | TYPICAL SECTION - NORTHBOURNE PLACE - CH 130 (MC1C10)                         | SHEET 2  |
| S210-ACM-DRW-MAN-NA-0205 | ELEVATION - NORTHBOURNE PLACE - TRACK                                         | SHEET 3  |
| S210-ACM-DRW-MAN-NA-0206 | ELEVATION - NORTHBOURNE PLACE - NORTHBOURNE AVE SOUTHBOUND                    | SHEET 4  |
| S210-ACM-DRW-MAN-NA-0207 | ELEVATION - MELBOURNE AND SYDNEY BUILDING - LONDON CIRCUIT                    | SHEET 5  |
| S210-ACM-DRW-MAN-NA-0210 | TYPICAL SECTION - LONDON CIRCUIT AT MELBOURNE BUILDING - CH 300 (MC1C10)      | SHEET 6  |
| S210-ACM-DRW-MAN-NA-0211 | TYPICAL SECTION - LONDON CIRCUIT AT WEST ROW / HOBART PLACE - CH 360 (MC1C10) | SHEET 7  |
| S210-ACM-DRW-MAN-NA-0212 | TYPICAL SECTION - LONDON CIRCUIT NORTH OF KNOWLES PL - CH 400 (MC1C10)        | SHEET 8  |
| S210-ACM-DRW-MAN-NA-0220 | TYPICAL SECTION - LONDON CIRCUIT AT RESERVE BANK - CH 460 (MC1C10)            | SHEET 9  |
| S210-ACM-DRW-MAN-NA-0230 | TYPICAL SECTION - LONDON CIRCUIT AT AFP - CH 560 (MC1C10)                     | SHEET 10 |
| S210-ACM-DRW-MAN-NA-0231 | TYPICAL SECTION - LONDON CIRCUIT SOUTH OF KNOWLES PL - CH 620 (MC1C10)        | SHEET 13 |
| S210-ACM-DRW-MAN-NA-0232 | TYPICAL SECTION - LONDON CIRCUIT AT 7 LONDON CIRCUIT - CH 700 (MC1C10)        | SHEET 14 |
| S210-ACM-DRW-MAN-NA-0240 | TYPICAL SECTION - LONDON CIRCUIT AT METROPOLITAN - CH 740 (MC1C10)            | SHEET 15 |
| S210-ACM-DRW-MAN-NA-0241 | TYPICAL SECTION - LONDON CIRCUIT AT EDINBURGH AVE STOP - CH 780 (MC1C10)      | SHEET 16 |
| S210-ACM-DRW-MAN-NA-0250 | TYPICAL SECTION - LONDON CIRCUIT AT QT - CH 900 (MC1C10)                      | SHEET 17 |
| S210-ACM-DRW-MAN-NA-0251 | TYPICAL SECTION - LONDON CIRCUIT AT 4 MARCUS CLARKE - CH 980 (MC1C10)         | SHEET 18 |
| S210-ACM-DRW-MAN-NA-0252 | TYPICAL SECTION - LONDON CIRCUIT / COMMONWEALTH AVENUE - CH 1080 (MC1C10)     | SHEET 19 |
| S210-ACM-DRW-MAN-NA-0260 | TYPICAL SECTION - COMMONWEALTH AVENUE AT CITY SOUTH STOP - CH 1180 (MC1C10)   | SHEET 20 |
| S210-ACM-DRW-MAN-NA-0261 | TYPICAL SECTION - COMMONWEALTH AVENUE AT PARKES WAY BRIDGE - CH 1285 (MC1C10) | SHEET 21 |
| S210-ACM-DRW-MAN-NA-0262 | TYPICAL SECTION - COMMONWEALTH AVENUE SOUTH OF PARKS WAY - CH 1460 (MC1C10)   | SHEET 22 |
| S210-ACM-DRW-MAN-NA-0263 | TYPICAL SECTION - COMMONWEALTH AVENUE / CORKHILL ST - CH 1560 (MC1C10)        | SHEET 23 |
| S210-ACM-DRW-MAN-NA-0264 | TYPICAL SECTION - COMMONWEALTH AVENUE SOUTH OF CORKHILL ST - CH 1580 (MC1C10) | SHEET 24 |
| S210-ACM-DRW-MAN-NA-0265 | TYPICAL SECTION - COMMONWEALTH AVE / COMMONWEALTH PARK - CH 1640 (MC1C10)     | SHEET 25 |
| S210-ACM-DRW-MAN-NA-0270 | TYPICAL SECTION - LONDON CIRCUIT AT SYDNEY BUILDING - CH 40 (MC1D20)          | SHEET 26 |
|                          |                                                                               |          |