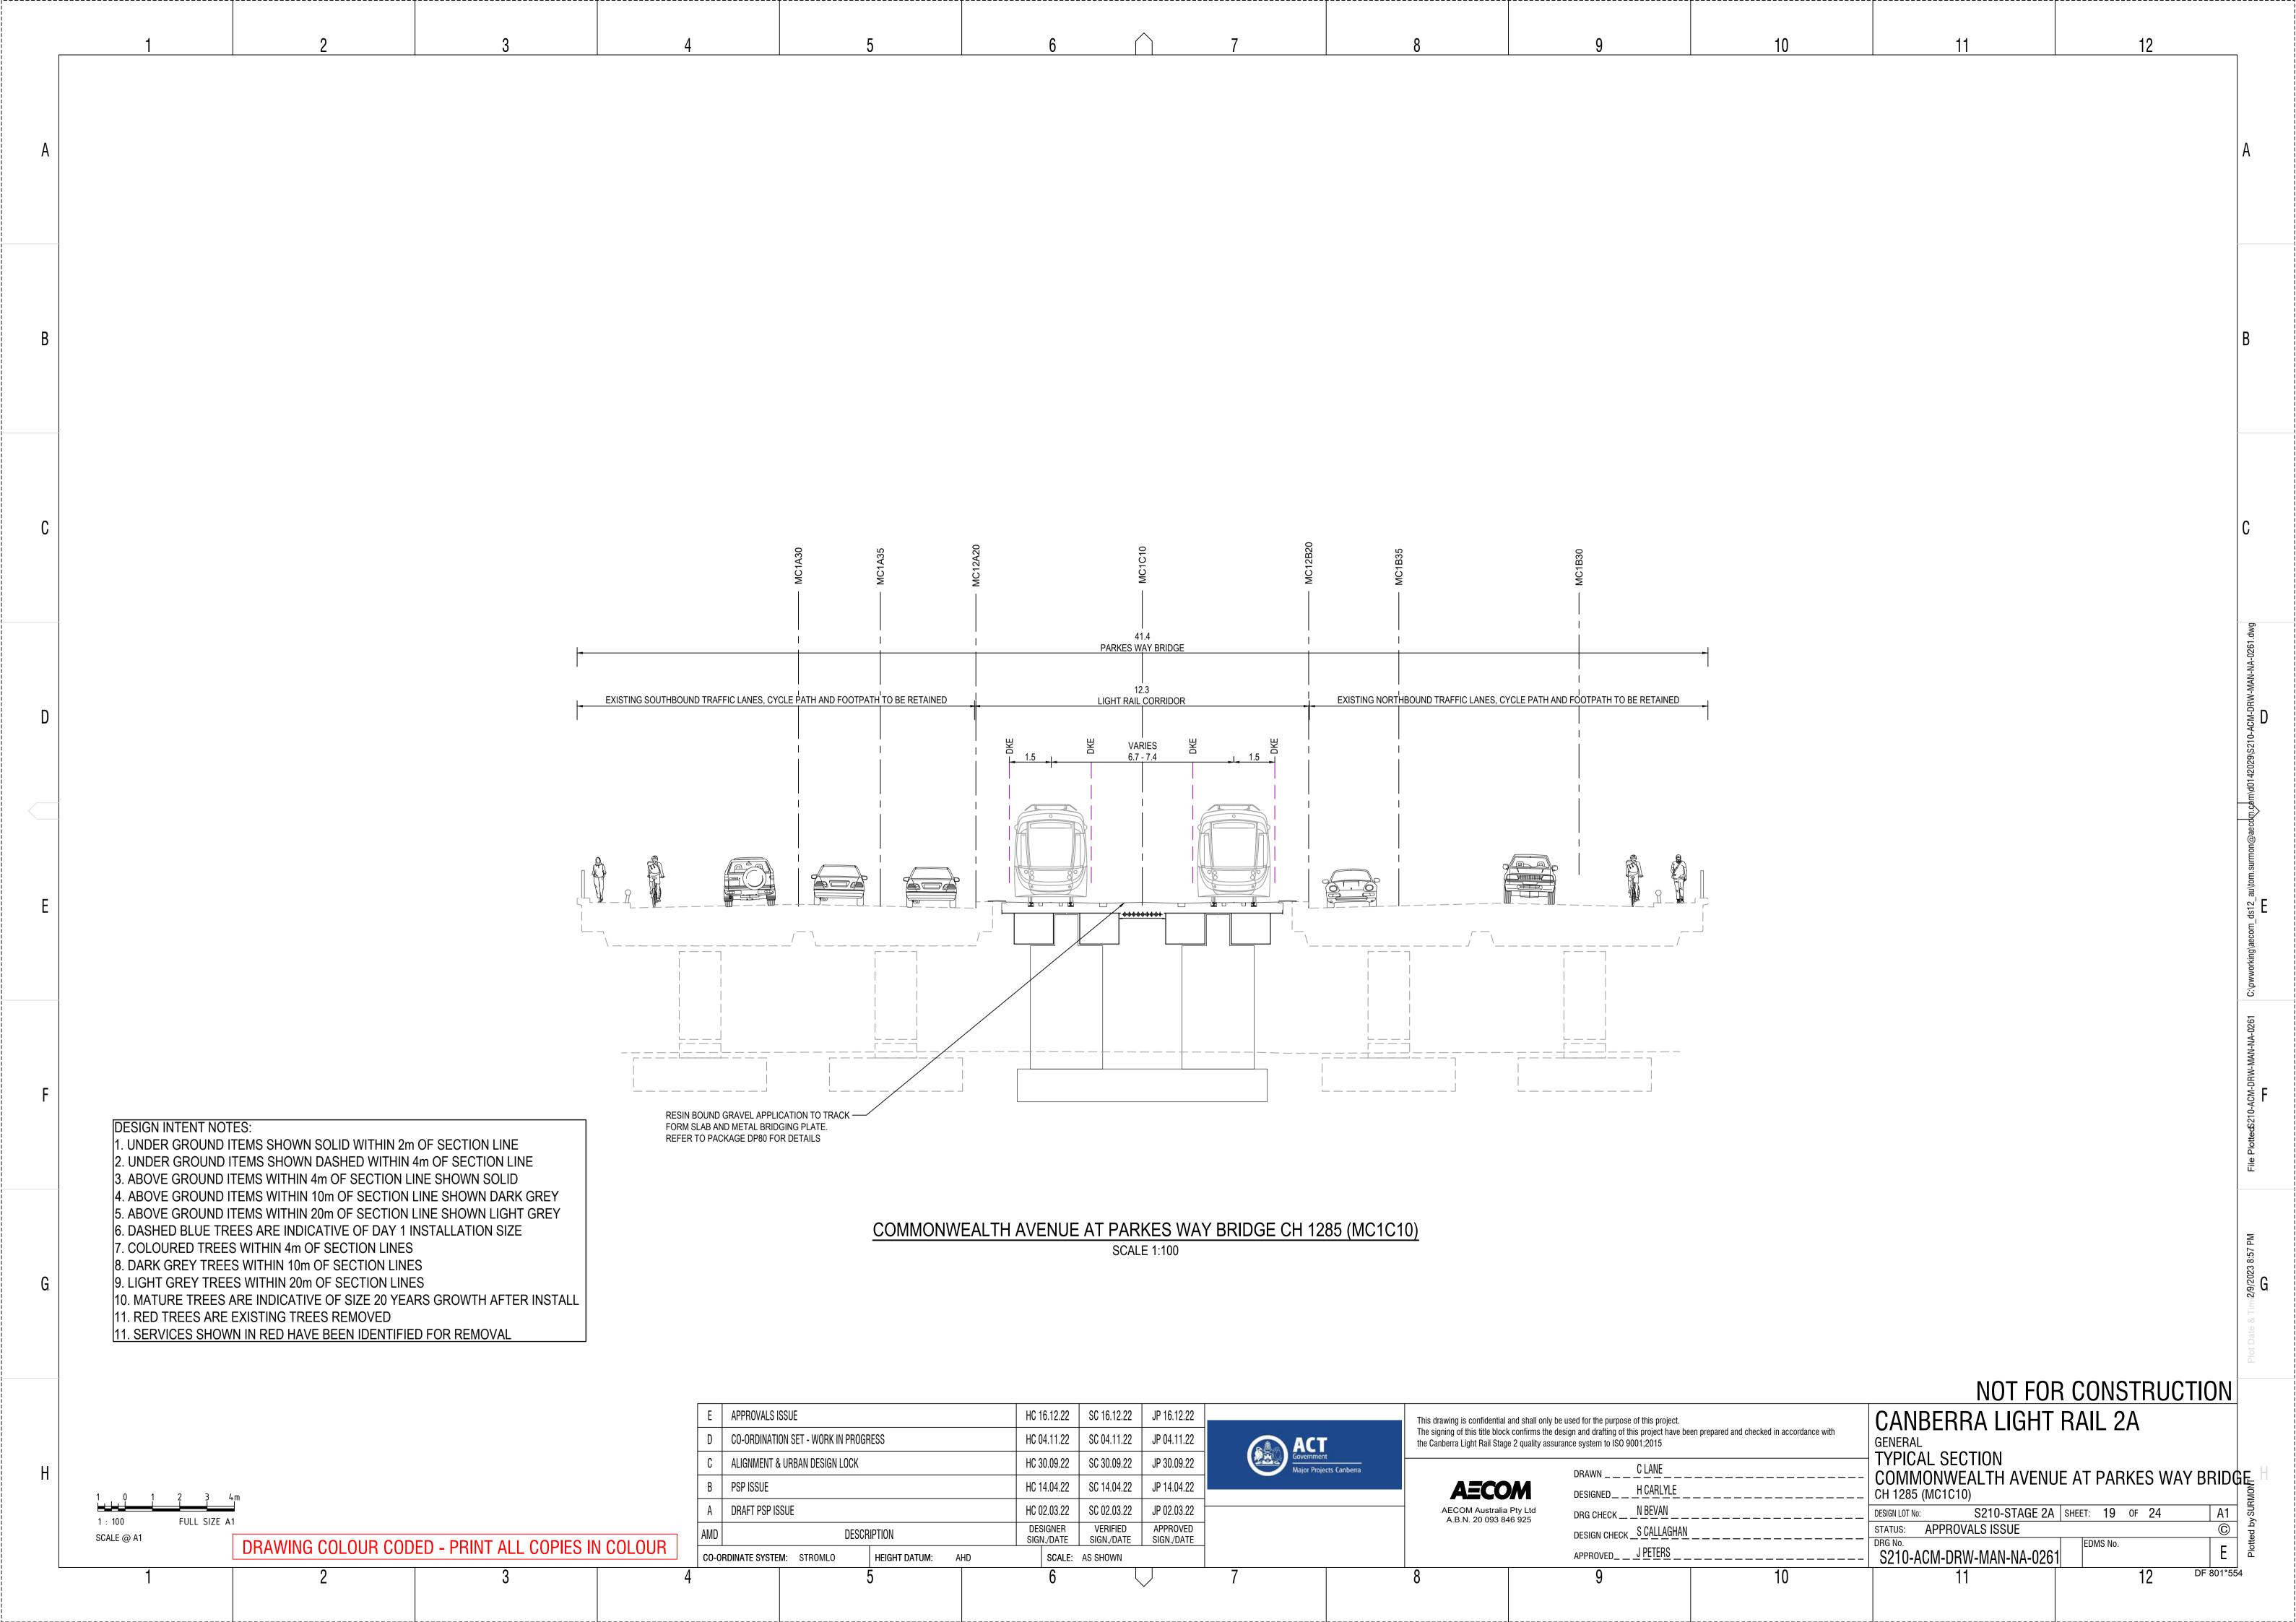

| DRAWING INDEX            |                                                                               |          |
|--------------------------|-------------------------------------------------------------------------------|----------|
| DRAWING NUMBER           | DESCRIPTION                                                                   |          |
|                          | PACKAGE 05 - MANAGEMENT                                                       |          |
|                          | GENERAL                                                                       |          |
| S210-ACM-DRW-MAN-NA-0001 | COVER SHEET AND DRAWING INDEX                                                 | SHEET 1  |
| S210-ACM-DRW-MAN-NA-0020 | LEGEND                                                                        | SHEET 1  |
|                          |                                                                               |          |
| S210-ACM-DRW-MAN-NA-0101 | GENERAL ARRANGEMENT - NORTHBOURNE AVENUE / ALINGA STREET                      | SHEET 1  |
| S210-ACM-DRW-MAN-NA-0102 | GENERAL ARRANGEMENT - LONDON CIRCUIT                                          | SHEET 2  |
| S210-ACM-DRW-MAN-NA-0103 | GENERAL ARRANGEMENT - LONDON CIRCUIT                                          | SHEET 3  |
| S210-ACM-DRW-MAN-NA-0104 | GENERAL ARRANGEMENT - LONDON CIRCUIT / EDINBURGH AVENUE STOP                  | SHEET 4  |
| S210-ACM-DRW-MAN-NA-0105 | GENERAL ARRANGEMENT - COMMONWEALTH AVENUE                                     | SHEET 5  |
| S210-ACM-DRW-MAN-NA-0106 | GENERAL ARRANGEMENT - COMMONWEALTH AVENUE                                     | SHEET 6  |
|                          |                                                                               |          |
| S210-ACM-DRW-MAN-NA-0201 | TYPICAL SECTION - NORTHBOURNE PLACE - CH 100 (MC1C10)                         | SHEET 1  |
| S210-ACM-DRW-MAN-NA-0202 | TYPICAL SECTION - NORTHBOURNE PLACE - CH 130 (MC1C10)                         | SHEET 2  |
| S210-ACM-DRW-MAN-NA-0205 | ELEVATION - NORTHBOURNE PLACE - TRACK                                         | SHEET 3  |
| S210-ACM-DRW-MAN-NA-0206 | ELEVATION - NORTHBOURNE PLACE - NORTHBOURNE AVE SOUTHBOUND                    | SHEET 4  |
| S210-ACM-DRW-MAN-NA-0207 | ELEVATION - MELBOURNE AND SYDNEY BUILDING - LONDON CIRCUIT                    | SHEET 5  |
| S210-ACM-DRW-MAN-NA-0210 | TYPICAL SECTION - LONDON CIRCUIT AT MELBOURNE BUILDING - CH 300 (MC1C10)      | SHEET 6  |
| S210-ACM-DRW-MAN-NA-0211 | TYPICAL SECTION - LONDON CIRCUIT AT WEST ROW / HOBART PLACE - CH 360 (MC1C10) | SHEET 7  |
| S210-ACM-DRW-MAN-NA-0212 | TYPICAL SECTION - LONDON CIRCUIT NORTH OF KNOWLES PL - CH 400 (MC1C10)        | SHEET 8  |
| S210-ACM-DRW-MAN-NA-0220 | TYPICAL SECTION - LONDON CIRCUIT AT RESERVE BANK - CH 460 (MC1C10)            | SHEET 9  |
| S210-ACM-DRW-MAN-NA-0230 | TYPICAL SECTION - LONDON CIRCUIT AT AFP - CH 560 (MC1C10)                     | SHEET 10 |
| S210-ACM-DRW-MAN-NA-0231 | TYPICAL SECTION - LONDON CIRCUIT SOUTH OF KNOWLES PL - CH 620 (MC1C10)        | SHEET 13 |
| S210-ACM-DRW-MAN-NA-0232 | TYPICAL SECTION - LONDON CIRCUIT AT 7 LONDON CIRCUIT - CH 700 (MC1C10)        | SHEET 14 |
| S210-ACM-DRW-MAN-NA-0240 | TYPICAL SECTION - LONDON CIRCUIT AT METROPOLITAN - CH 740 (MC1C10)            | SHEET 15 |
| S210-ACM-DRW-MAN-NA-0241 | TYPICAL SECTION - LONDON CIRCUIT AT EDINBURGH AVE STOP - CH 780 (MC1C10)      | SHEET 16 |
| S210-ACM-DRW-MAN-NA-0250 | TYPICAL SECTION - LONDON CIRCUIT AT QT - CH 900 (MC1C10)                      | SHEET 17 |
| S210-ACM-DRW-MAN-NA-0251 | TYPICAL SECTION - LONDON CIRCUIT AT 4 MARCUS CLARKE - CH 980 (MC1C10)         | SHEET 18 |
| S210-ACM-DRW-MAN-NA-0252 | TYPICAL SECTION - LONDON CIRCUIT / COMMONWEALTH AVENUE - CH 1080 (MC1C10)     | SHEET 19 |
| S210-ACM-DRW-MAN-NA-0260 | TYPICAL SECTION - COMMONWEALTH AVENUE AT CITY SOUTH STOP - CH 1180 (MC1C10)   | SHEET 20 |
| S210-ACM-DRW-MAN-NA-0261 | TYPICAL SECTION - COMMONWEALTH AVENUE AT PARKES WAY BRIDGE - CH 1285 (MC1C10) | SHEET 21 |
| S210-ACM-DRW-MAN-NA-0262 | TYPICAL SECTION - COMMONWEALTH AVENUE SOUTH OF PARKS WAY - CH 1460 (MC1C10)   | SHEET 22 |
| S210-ACM-DRW-MAN-NA-0263 | TYPICAL SECTION - COMMONWEALTH AVENUE / CORKHILL ST - CH 1560 (MC1C10)        | SHEET 23 |
| S210-ACM-DRW-MAN-NA-0264 | TYPICAL SECTION - COMMONWEALTH AVENUE SOUTH OF CORKHILL ST - CH 1580 (MC1C10) | SHEET 24 |
| S210-ACM-DRW-MAN-NA-0265 | TYPICAL SECTION - COMMONWEALTH AVE / COMMONWEALTH PARK - CH 1640 (MC1C10)     | SHEET 25 |
| S210-ACM-DRW-MAN-NA-0270 | TYPICAL SECTION - LONDON CIRCUIT AT SYDNEY BUILDING - CH 40 (MC1D20)          | SHEET 26 |
|                          |                                                                               |          |