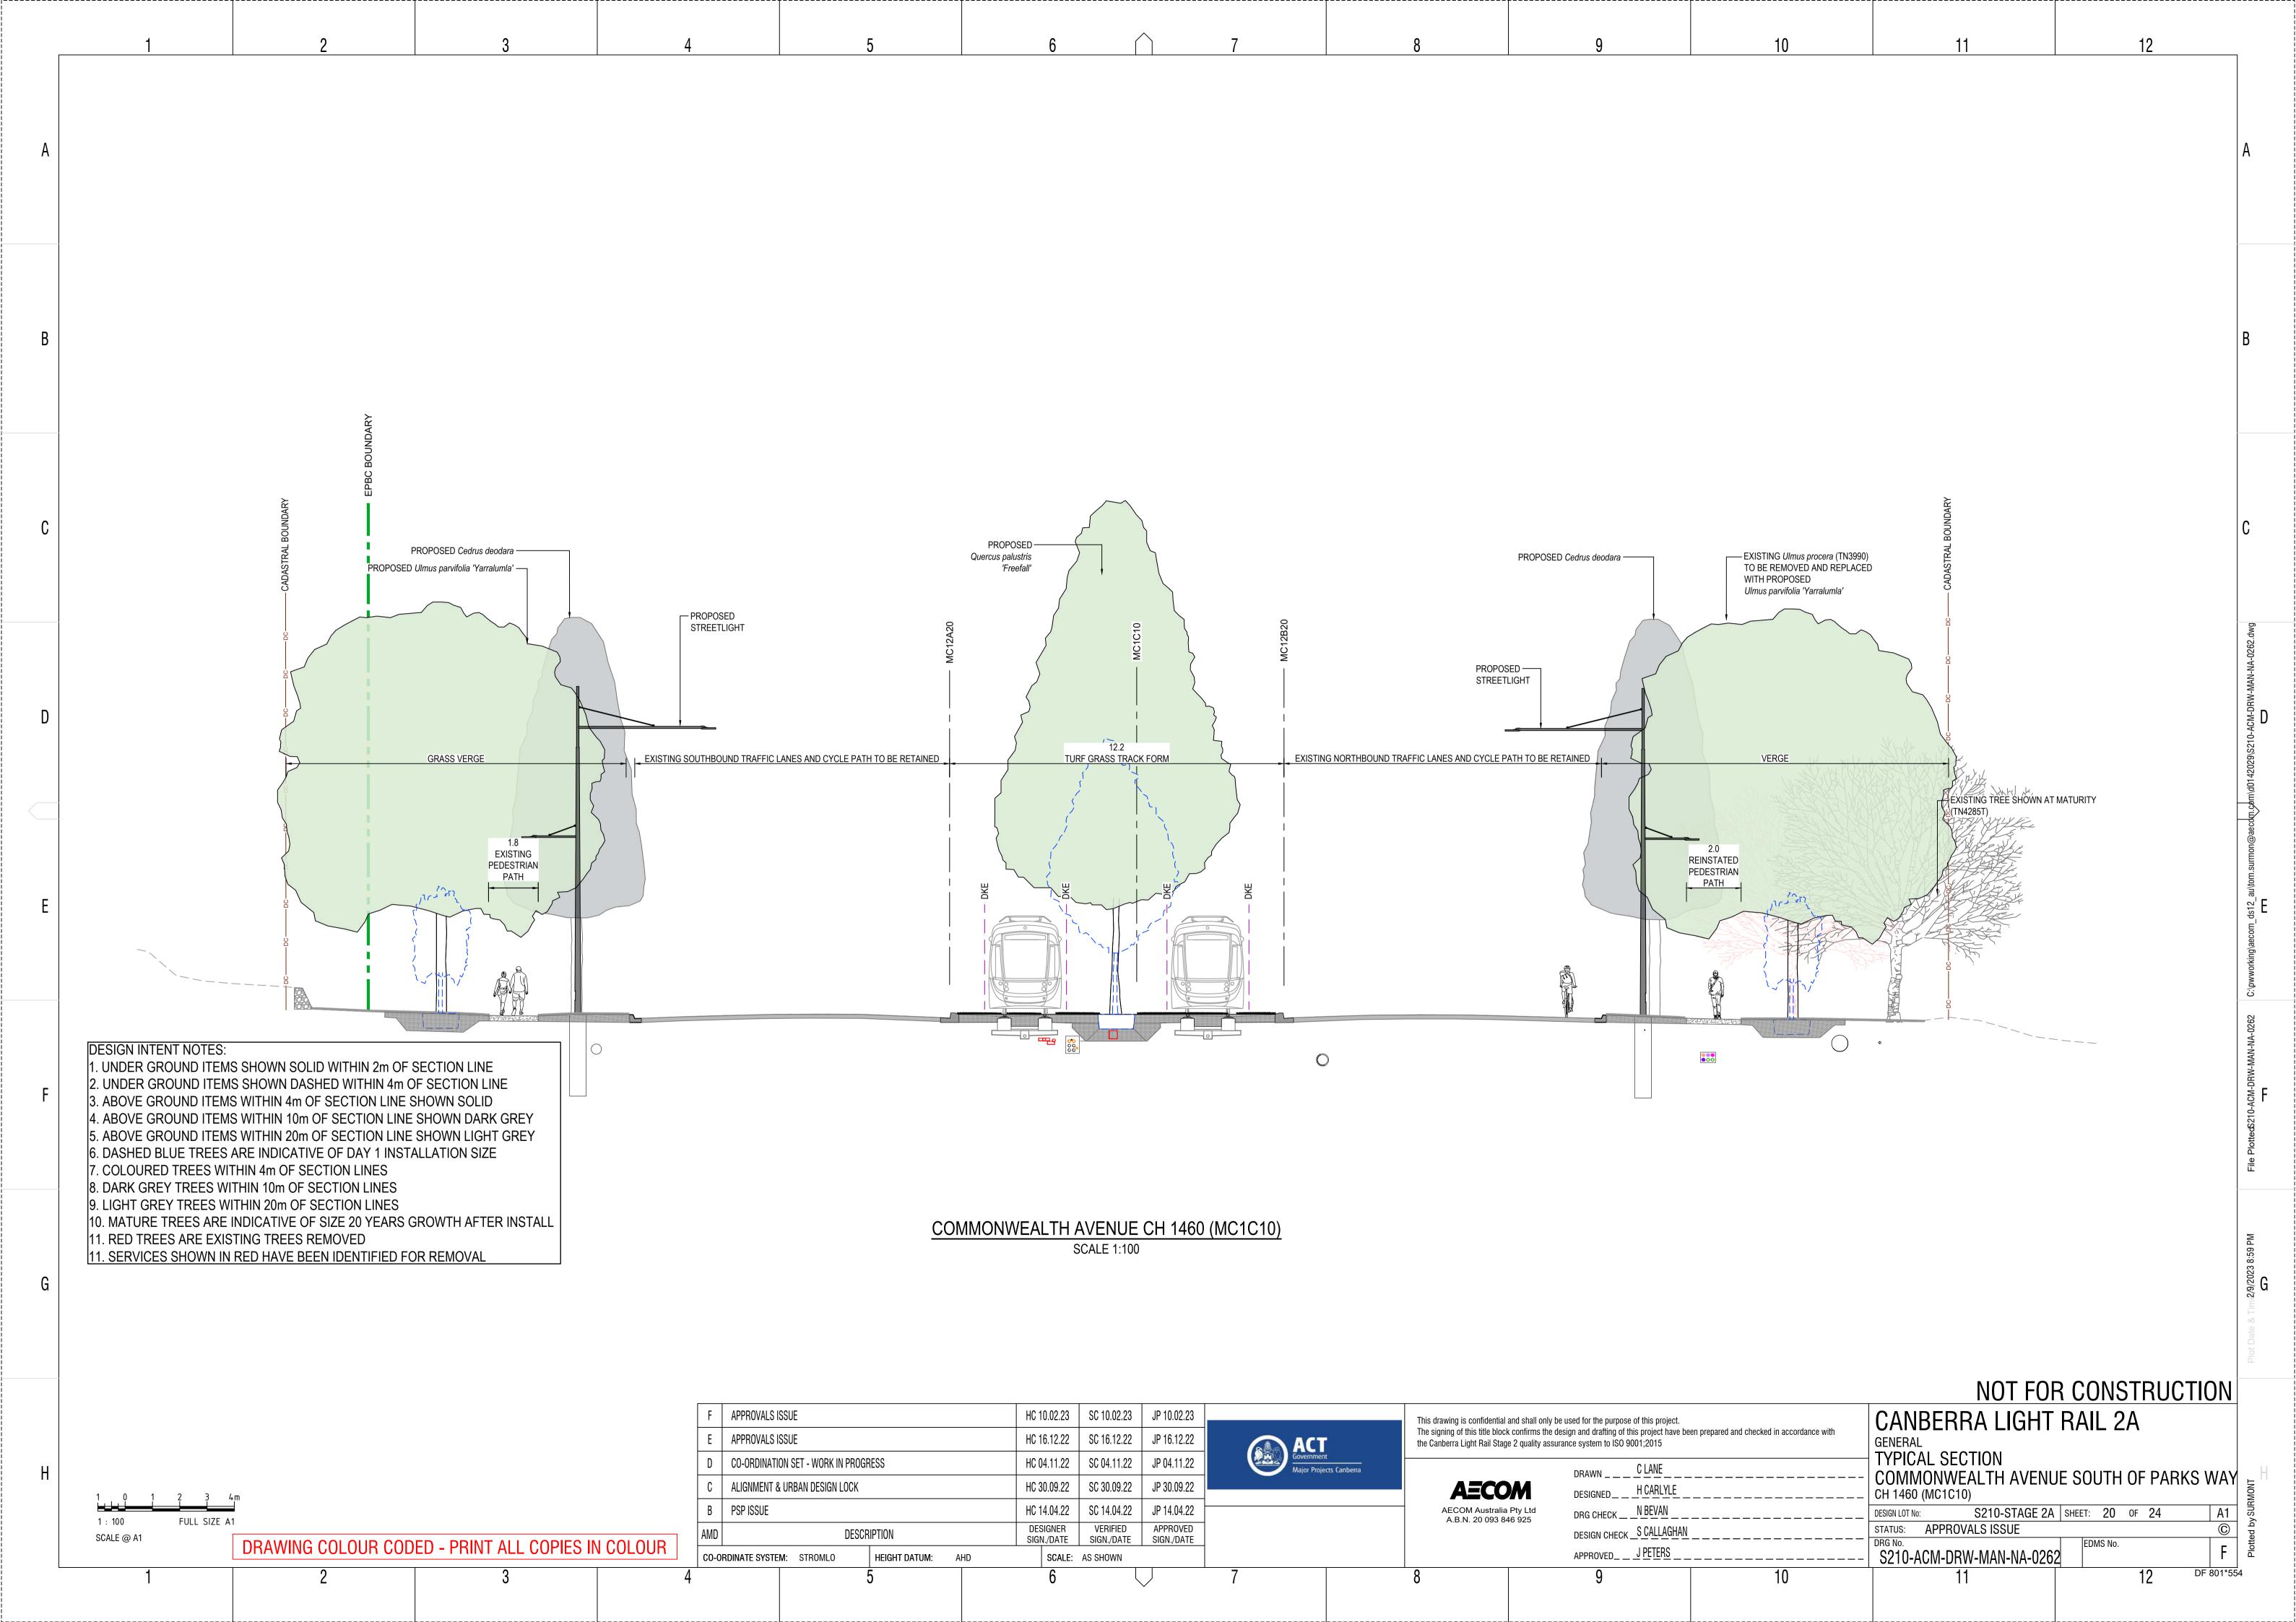

| DRAWING INDEX            |                                                                               |          |
|--------------------------|-------------------------------------------------------------------------------|----------|
| DRAWING NUMBER           | DESCRIPTION                                                                   |          |
|                          | PACKAGE 05 - MANAGEMENT                                                       |          |
|                          | GENERAL                                                                       |          |
| S210-ACM-DRW-MAN-NA-0001 | COVER SHEET AND DRAWING INDEX                                                 | SHEET 1  |
| S210-ACM-DRW-MAN-NA-0020 | LEGEND                                                                        | SHEET 1  |
|                          |                                                                               |          |
| S210-ACM-DRW-MAN-NA-0101 | GENERAL ARRANGEMENT - NORTHBOURNE AVENUE / ALINGA STREET                      | SHEET 1  |
| S210-ACM-DRW-MAN-NA-0102 | GENERAL ARRANGEMENT - LONDON CIRCUIT                                          | SHEET 2  |
| S210-ACM-DRW-MAN-NA-0103 | GENERAL ARRANGEMENT - LONDON CIRCUIT                                          | SHEET 3  |
| S210-ACM-DRW-MAN-NA-0104 | GENERAL ARRANGEMENT - LONDON CIRCUIT / EDINBURGH AVENUE STOP                  | SHEET 4  |
| S210-ACM-DRW-MAN-NA-0105 | GENERAL ARRANGEMENT - COMMONWEALTH AVENUE                                     | SHEET 5  |
| S210-ACM-DRW-MAN-NA-0106 | GENERAL ARRANGEMENT - COMMONWEALTH AVENUE                                     | SHEET 6  |
|                          |                                                                               |          |
| S210-ACM-DRW-MAN-NA-0201 | TYPICAL SECTION - NORTHBOURNE PLACE - CH 100 (MC1C10)                         | SHEET 1  |
| S210-ACM-DRW-MAN-NA-0202 | TYPICAL SECTION - NORTHBOURNE PLACE - CH 130 (MC1C10)                         | SHEET 2  |
| S210-ACM-DRW-MAN-NA-0205 | ELEVATION - NORTHBOURNE PLACE - TRACK                                         | SHEET 3  |
| S210-ACM-DRW-MAN-NA-0206 | ELEVATION - NORTHBOURNE PLACE - NORTHBOURNE AVE SOUTHBOUND                    | SHEET 4  |
| S210-ACM-DRW-MAN-NA-0207 | ELEVATION - MELBOURNE AND SYDNEY BUILDING - LONDON CIRCUIT                    | SHEET 5  |
| S210-ACM-DRW-MAN-NA-0210 | TYPICAL SECTION - LONDON CIRCUIT AT MELBOURNE BUILDING - CH 300 (MC1C10)      | SHEET 6  |
| S210-ACM-DRW-MAN-NA-0211 | TYPICAL SECTION - LONDON CIRCUIT AT WEST ROW / HOBART PLACE - CH 360 (MC1C10) | SHEET 7  |
| S210-ACM-DRW-MAN-NA-0212 | TYPICAL SECTION - LONDON CIRCUIT NORTH OF KNOWLES PL - CH 400 (MC1C10)        | SHEET 8  |
| S210-ACM-DRW-MAN-NA-0220 | TYPICAL SECTION - LONDON CIRCUIT AT RESERVE BANK - CH 460 (MC1C10)            | SHEET 9  |
| S210-ACM-DRW-MAN-NA-0230 | TYPICAL SECTION - LONDON CIRCUIT AT AFP - CH 560 (MC1C10)                     | SHEET 10 |
| S210-ACM-DRW-MAN-NA-0231 | TYPICAL SECTION - LONDON CIRCUIT SOUTH OF KNOWLES PL - CH 620 (MC1C10)        | SHEET 13 |
| S210-ACM-DRW-MAN-NA-0232 | TYPICAL SECTION - LONDON CIRCUIT AT 7 LONDON CIRCUIT - CH 700 (MC1C10)        | SHEET 14 |
| S210-ACM-DRW-MAN-NA-0240 | TYPICAL SECTION - LONDON CIRCUIT AT METROPOLITAN - CH 740 (MC1C10)            | SHEET 15 |
| S210-ACM-DRW-MAN-NA-0241 | TYPICAL SECTION - LONDON CIRCUIT AT EDINBURGH AVE STOP - CH 780 (MC1C10)      | SHEET 16 |
| S210-ACM-DRW-MAN-NA-0250 | TYPICAL SECTION - LONDON CIRCUIT AT QT - CH 900 (MC1C10)                      | SHEET 17 |
| S210-ACM-DRW-MAN-NA-0251 | TYPICAL SECTION - LONDON CIRCUIT AT 4 MARCUS CLARKE - CH 980 (MC1C10)         | SHEET 18 |
| S210-ACM-DRW-MAN-NA-0252 | TYPICAL SECTION - LONDON CIRCUIT / COMMONWEALTH AVENUE - CH 1080 (MC1C10)     | SHEET 19 |
| S210-ACM-DRW-MAN-NA-0260 | TYPICAL SECTION - COMMONWEALTH AVENUE AT CITY SOUTH STOP - CH 1180 (MC1C10)   | SHEET 20 |
| S210-ACM-DRW-MAN-NA-0261 | TYPICAL SECTION - COMMONWEALTH AVENUE AT PARKES WAY BRIDGE - CH 1285 (MC1C10) | SHEET 21 |
| S210-ACM-DRW-MAN-NA-0262 | TYPICAL SECTION - COMMONWEALTH AVENUE SOUTH OF PARKS WAY - CH 1460 (MC1C10)   | SHEET 22 |
| S210-ACM-DRW-MAN-NA-0263 | TYPICAL SECTION - COMMONWEALTH AVENUE / CORKHILL ST - CH 1560 (MC1C10)        | SHEET 23 |
| S210-ACM-DRW-MAN-NA-0264 | TYPICAL SECTION - COMMONWEALTH AVENUE SOUTH OF CORKHILL ST - CH 1580 (MC1C10) | SHEET 24 |
| S210-ACM-DRW-MAN-NA-0265 | TYPICAL SECTION - COMMONWEALTH AVE / COMMONWEALTH PARK - CH 1640 (MC1C10)     | SHEET 25 |
| S210-ACM-DRW-MAN-NA-0270 | TYPICAL SECTION - LONDON CIRCUIT AT SYDNEY BUILDING - CH 40 (MC1D20)          | SHEET 26 |
|                          |                                                                               |          |