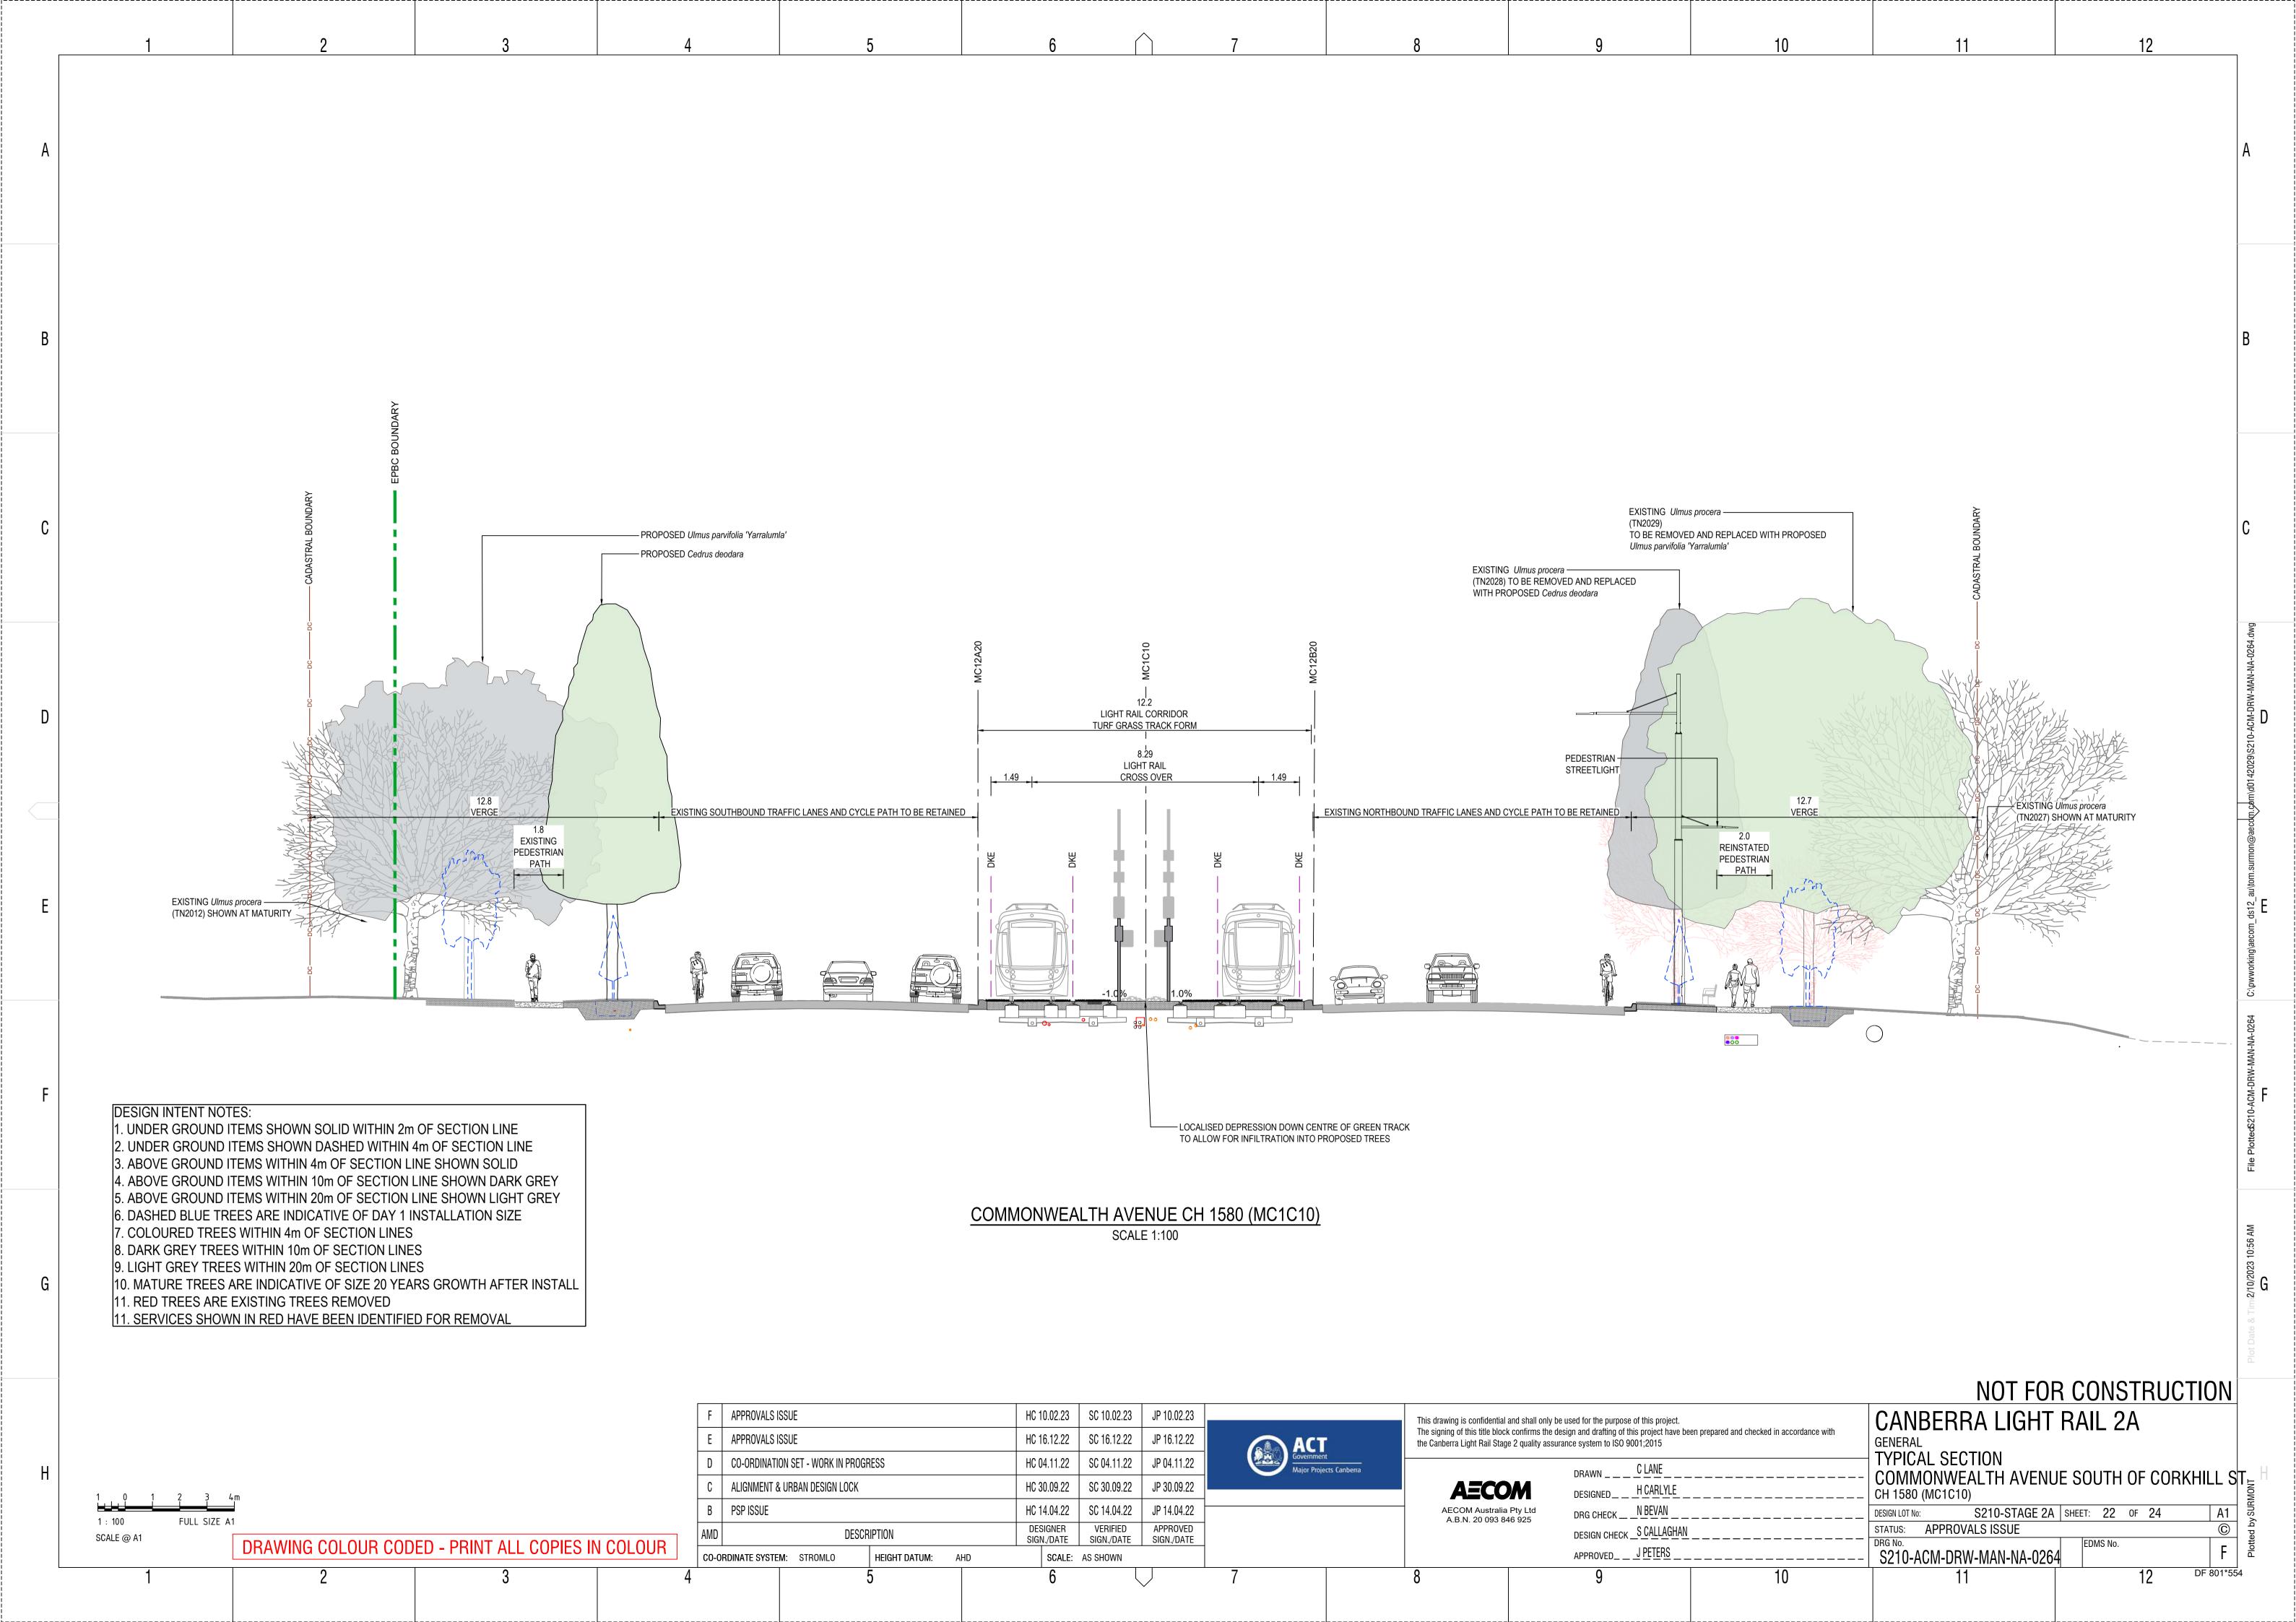

| DRAWING INDEX            |                                                                               |          |
|--------------------------|-------------------------------------------------------------------------------|----------|
| DRAWING NUMBER           | DESCRIPTION                                                                   |          |
|                          | PACKAGE 05 - MANAGEMENT                                                       |          |
|                          | GENERAL                                                                       |          |
| S210-ACM-DRW-MAN-NA-0001 | COVER SHEET AND DRAWING INDEX                                                 | SHEET 1  |
| S210-ACM-DRW-MAN-NA-0020 | LEGEND                                                                        | SHEET 1  |
|                          |                                                                               |          |
| S210-ACM-DRW-MAN-NA-0101 | GENERAL ARRANGEMENT - NORTHBOURNE AVENUE / ALINGA STREET                      | SHEET 1  |
| S210-ACM-DRW-MAN-NA-0102 | GENERAL ARRANGEMENT - LONDON CIRCUIT                                          | SHEET 2  |
| S210-ACM-DRW-MAN-NA-0103 | GENERAL ARRANGEMENT - LONDON CIRCUIT                                          | SHEET 3  |
| S210-ACM-DRW-MAN-NA-0104 | GENERAL ARRANGEMENT - LONDON CIRCUIT / EDINBURGH AVENUE STOP                  | SHEET 4  |
| S210-ACM-DRW-MAN-NA-0105 | GENERAL ARRANGEMENT - COMMONWEALTH AVENUE                                     | SHEET 5  |
| S210-ACM-DRW-MAN-NA-0106 | GENERAL ARRANGEMENT - COMMONWEALTH AVENUE                                     | SHEET 6  |
|                          |                                                                               |          |
| S210-ACM-DRW-MAN-NA-0201 | TYPICAL SECTION - NORTHBOURNE PLACE - CH 100 (MC1C10)                         | SHEET 1  |
| S210-ACM-DRW-MAN-NA-0202 | TYPICAL SECTION - NORTHBOURNE PLACE - CH 130 (MC1C10)                         | SHEET 2  |
| S210-ACM-DRW-MAN-NA-0205 | ELEVATION - NORTHBOURNE PLACE - TRACK                                         | SHEET 3  |
| S210-ACM-DRW-MAN-NA-0206 | ELEVATION - NORTHBOURNE PLACE - NORTHBOURNE AVE SOUTHBOUND                    | SHEET 4  |
| S210-ACM-DRW-MAN-NA-0207 | ELEVATION - MELBOURNE AND SYDNEY BUILDING - LONDON CIRCUIT                    | SHEET 5  |
| S210-ACM-DRW-MAN-NA-0210 | TYPICAL SECTION - LONDON CIRCUIT AT MELBOURNE BUILDING - CH 300 (MC1C10)      | SHEET 6  |
| S210-ACM-DRW-MAN-NA-0211 | TYPICAL SECTION - LONDON CIRCUIT AT WEST ROW / HOBART PLACE - CH 360 (MC1C10) | SHEET 7  |
| S210-ACM-DRW-MAN-NA-0212 | TYPICAL SECTION - LONDON CIRCUIT NORTH OF KNOWLES PL - CH 400 (MC1C10)        | SHEET 8  |
| S210-ACM-DRW-MAN-NA-0220 | TYPICAL SECTION - LONDON CIRCUIT AT RESERVE BANK - CH 460 (MC1C10)            | SHEET 9  |
| S210-ACM-DRW-MAN-NA-0230 | TYPICAL SECTION - LONDON CIRCUIT AT AFP - CH 560 (MC1C10)                     | SHEET 10 |
| S210-ACM-DRW-MAN-NA-0231 | TYPICAL SECTION - LONDON CIRCUIT SOUTH OF KNOWLES PL - CH 620 (MC1C10)        | SHEET 13 |
| S210-ACM-DRW-MAN-NA-0232 | TYPICAL SECTION - LONDON CIRCUIT AT 7 LONDON CIRCUIT - CH 700 (MC1C10)        | SHEET 14 |
| S210-ACM-DRW-MAN-NA-0240 | TYPICAL SECTION - LONDON CIRCUIT AT METROPOLITAN - CH 740 (MC1C10)            | SHEET 15 |
| S210-ACM-DRW-MAN-NA-0241 | TYPICAL SECTION - LONDON CIRCUIT AT EDINBURGH AVE STOP - CH 780 (MC1C10)      | SHEET 16 |
| S210-ACM-DRW-MAN-NA-0250 | TYPICAL SECTION - LONDON CIRCUIT AT QT - CH 900 (MC1C10)                      | SHEET 17 |
| S210-ACM-DRW-MAN-NA-0251 | TYPICAL SECTION - LONDON CIRCUIT AT 4 MARCUS CLARKE - CH 980 (MC1C10)         | SHEET 18 |
| S210-ACM-DRW-MAN-NA-0252 | TYPICAL SECTION - LONDON CIRCUIT / COMMONWEALTH AVENUE - CH 1080 (MC1C10)     | SHEET 19 |
| S210-ACM-DRW-MAN-NA-0260 | TYPICAL SECTION - COMMONWEALTH AVENUE AT CITY SOUTH STOP - CH 1180 (MC1C10)   | SHEET 20 |
| S210-ACM-DRW-MAN-NA-0261 | TYPICAL SECTION - COMMONWEALTH AVENUE AT PARKES WAY BRIDGE - CH 1285 (MC1C10) | SHEET 21 |
| S210-ACM-DRW-MAN-NA-0262 | TYPICAL SECTION - COMMONWEALTH AVENUE SOUTH OF PARKS WAY - CH 1460 (MC1C10)   | SHEET 22 |
| S210-ACM-DRW-MAN-NA-0263 | TYPICAL SECTION - COMMONWEALTH AVENUE / CORKHILL ST - CH 1560 (MC1C10)        | SHEET 23 |
| S210-ACM-DRW-MAN-NA-0264 | TYPICAL SECTION - COMMONWEALTH AVENUE SOUTH OF CORKHILL ST - CH 1580 (MC1C10) | SHEET 24 |
| S210-ACM-DRW-MAN-NA-0265 | TYPICAL SECTION - COMMONWEALTH AVE / COMMONWEALTH PARK - CH 1640 (MC1C10)     | SHEET 25 |
| S210-ACM-DRW-MAN-NA-0270 | TYPICAL SECTION - LONDON CIRCUIT AT SYDNEY BUILDING - CH 40 (MC1D20)          | SHEET 26 |
|                          |                                                                               |          |