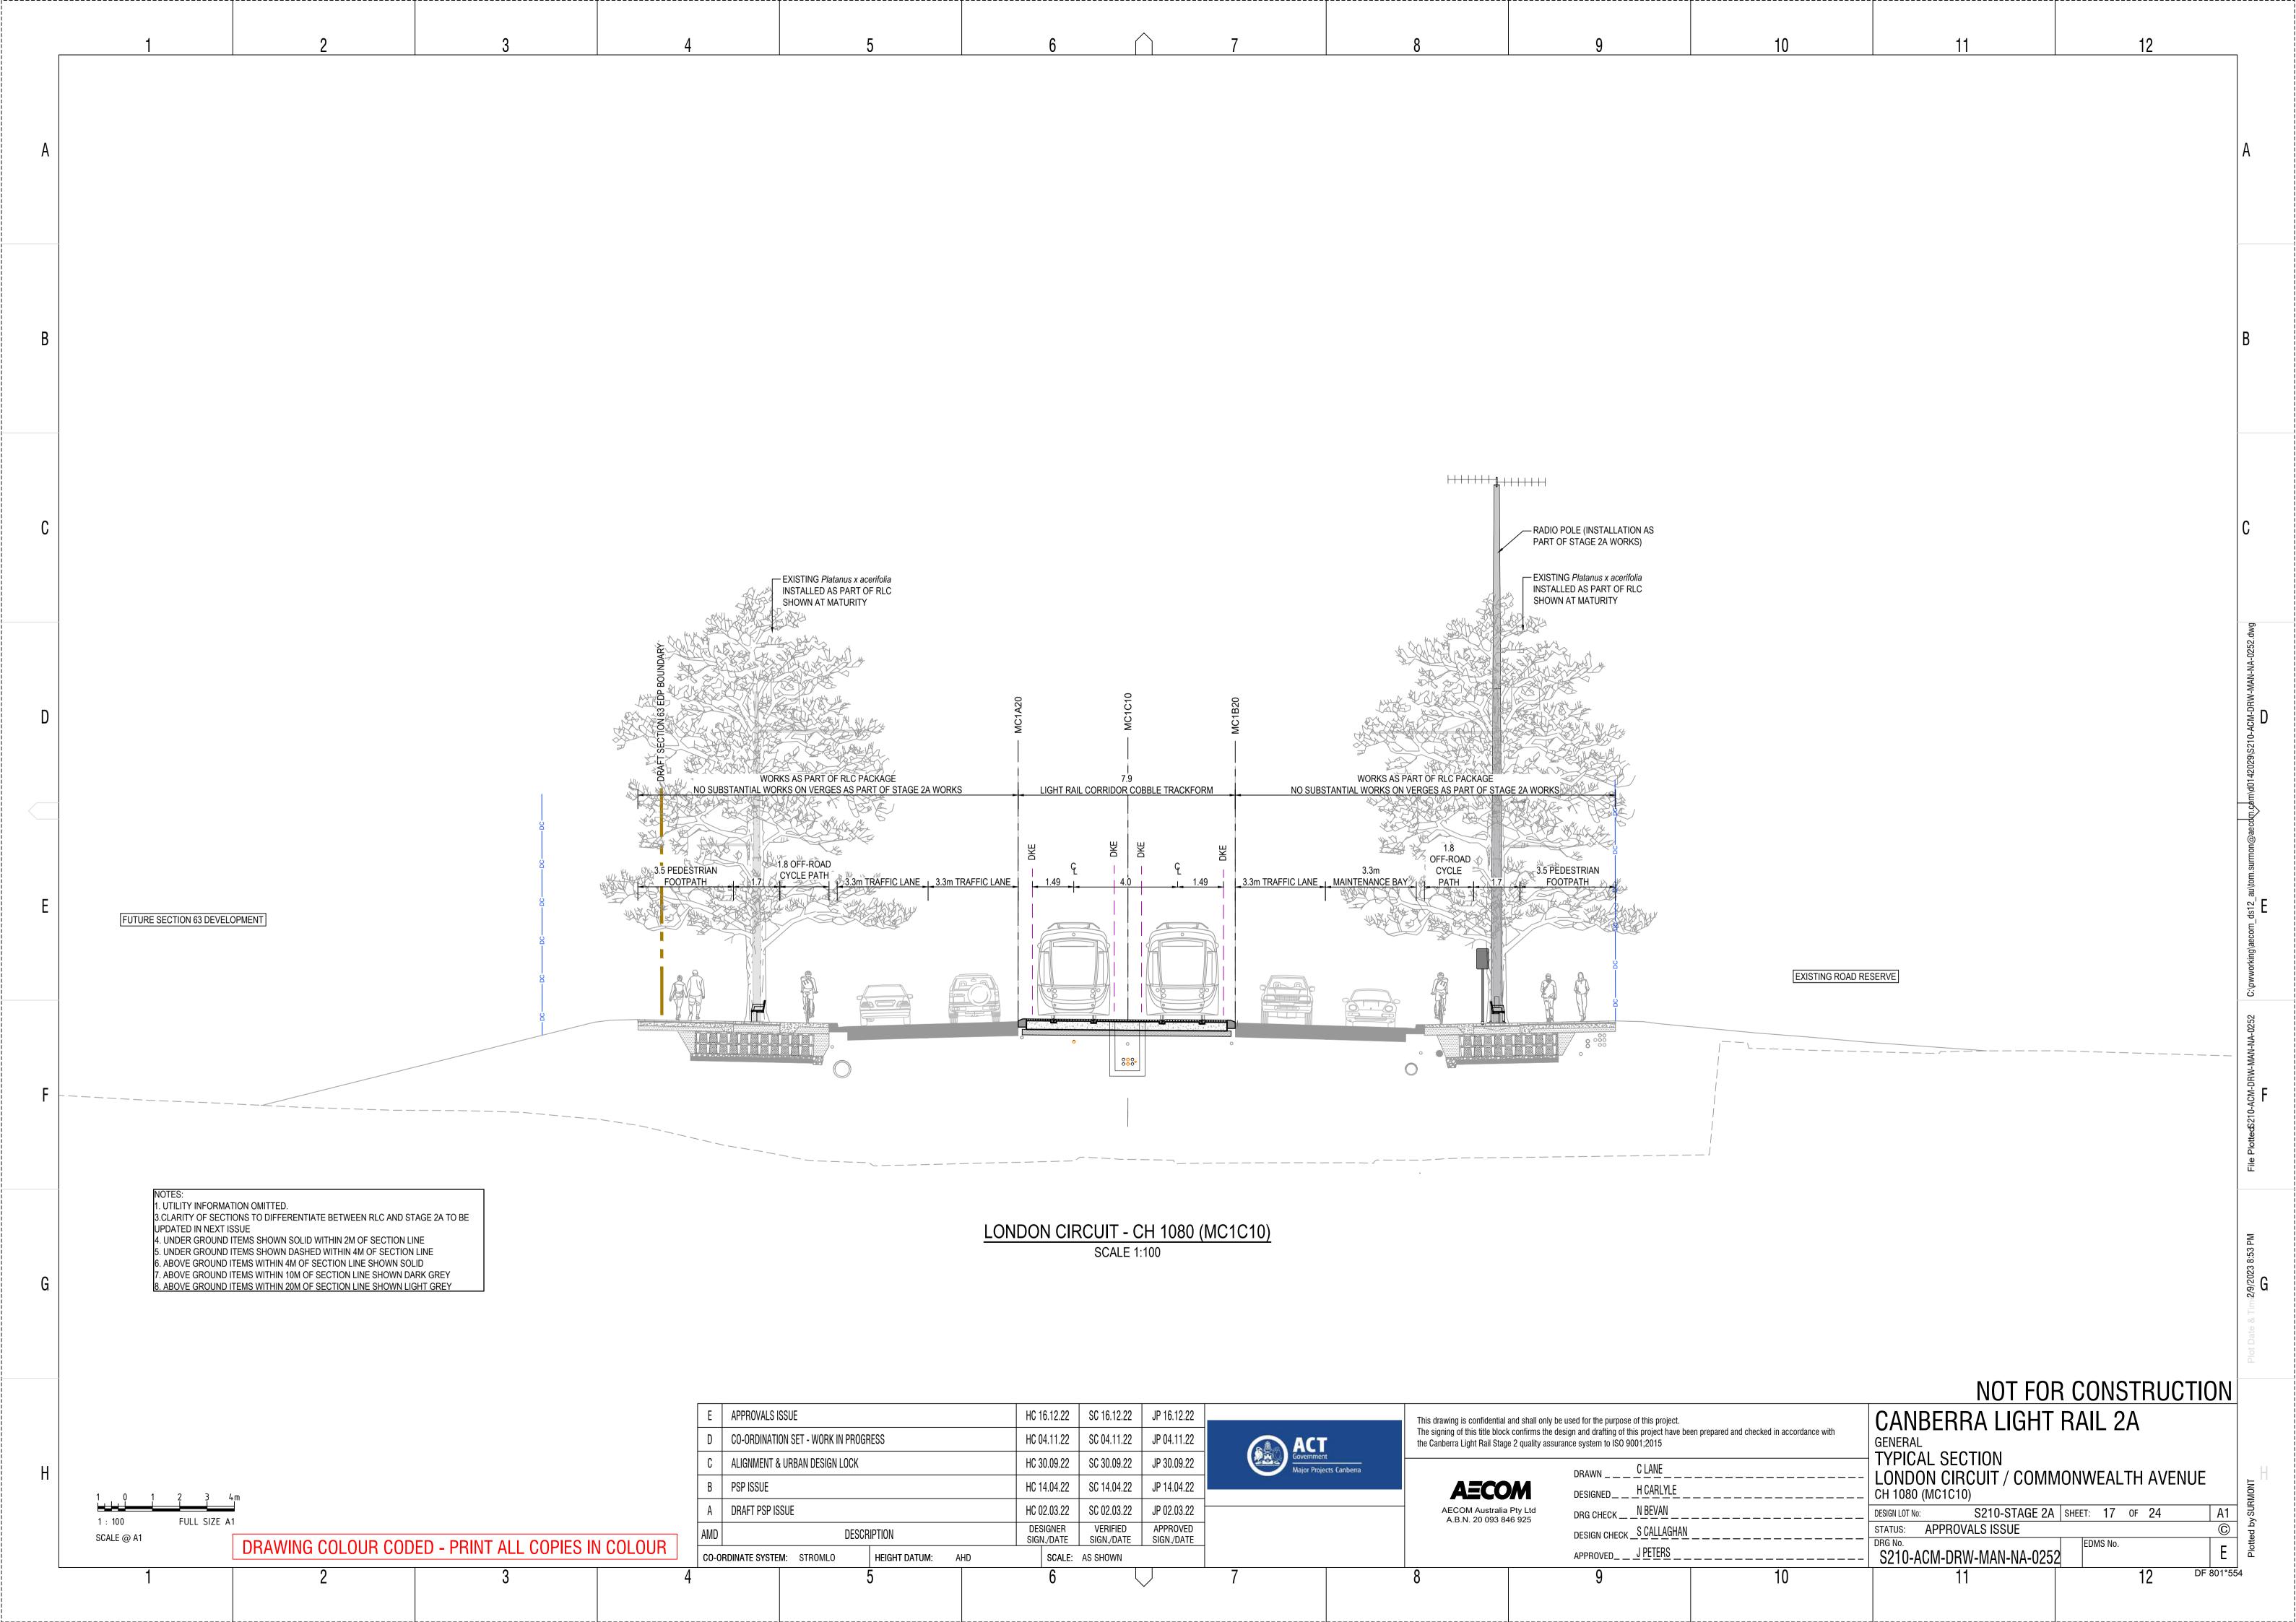

| DRAWING INDEX            |                                                                               |          |
|--------------------------|-------------------------------------------------------------------------------|----------|
| DRAWING NUMBER           | DESCRIPTION                                                                   |          |
|                          | PACKAGE 05 - MANAGEMENT                                                       |          |
|                          | GENERAL                                                                       |          |
| S210-ACM-DRW-MAN-NA-0001 | COVER SHEET AND DRAWING INDEX                                                 | SHEET 1  |
| S210-ACM-DRW-MAN-NA-0020 | LEGEND                                                                        | SHEET 1  |
|                          |                                                                               |          |
| S210-ACM-DRW-MAN-NA-0101 | GENERAL ARRANGEMENT - NORTHBOURNE AVENUE / ALINGA STREET                      | SHEET 1  |
| S210-ACM-DRW-MAN-NA-0102 | GENERAL ARRANGEMENT - LONDON CIRCUIT                                          | SHEET 2  |
| S210-ACM-DRW-MAN-NA-0103 | GENERAL ARRANGEMENT - LONDON CIRCUIT                                          | SHEET 3  |
| S210-ACM-DRW-MAN-NA-0104 | GENERAL ARRANGEMENT - LONDON CIRCUIT / EDINBURGH AVENUE STOP                  | SHEET 4  |
| S210-ACM-DRW-MAN-NA-0105 | GENERAL ARRANGEMENT - COMMONWEALTH AVENUE                                     | SHEET 5  |
| S210-ACM-DRW-MAN-NA-0106 | GENERAL ARRANGEMENT - COMMONWEALTH AVENUE                                     | SHEET 6  |
|                          |                                                                               |          |
| S210-ACM-DRW-MAN-NA-0201 | TYPICAL SECTION - NORTHBOURNE PLACE - CH 100 (MC1C10)                         | SHEET 1  |
| S210-ACM-DRW-MAN-NA-0202 | TYPICAL SECTION - NORTHBOURNE PLACE - CH 130 (MC1C10)                         | SHEET 2  |
| S210-ACM-DRW-MAN-NA-0205 | ELEVATION - NORTHBOURNE PLACE - TRACK                                         | SHEET 3  |
| S210-ACM-DRW-MAN-NA-0206 | ELEVATION - NORTHBOURNE PLACE - NORTHBOURNE AVE SOUTHBOUND                    | SHEET 4  |
| S210-ACM-DRW-MAN-NA-0207 | ELEVATION - MELBOURNE AND SYDNEY BUILDING - LONDON CIRCUIT                    | SHEET 5  |
| S210-ACM-DRW-MAN-NA-0210 | TYPICAL SECTION - LONDON CIRCUIT AT MELBOURNE BUILDING - CH 300 (MC1C10)      | SHEET 6  |
| S210-ACM-DRW-MAN-NA-0211 | TYPICAL SECTION - LONDON CIRCUIT AT WEST ROW / HOBART PLACE - CH 360 (MC1C10) | SHEET 7  |
| S210-ACM-DRW-MAN-NA-0212 | TYPICAL SECTION - LONDON CIRCUIT NORTH OF KNOWLES PL - CH 400 (MC1C10)        | SHEET 8  |
| S210-ACM-DRW-MAN-NA-0220 | TYPICAL SECTION - LONDON CIRCUIT AT RESERVE BANK - CH 460 (MC1C10)            | SHEET 9  |
| S210-ACM-DRW-MAN-NA-0230 | TYPICAL SECTION - LONDON CIRCUIT AT AFP - CH 560 (MC1C10)                     | SHEET 10 |
| S210-ACM-DRW-MAN-NA-0231 | TYPICAL SECTION - LONDON CIRCUIT SOUTH OF KNOWLES PL - CH 620 (MC1C10)        | SHEET 13 |
| S210-ACM-DRW-MAN-NA-0232 | TYPICAL SECTION - LONDON CIRCUIT AT 7 LONDON CIRCUIT - CH 700 (MC1C10)        | SHEET 14 |
| S210-ACM-DRW-MAN-NA-0240 | TYPICAL SECTION - LONDON CIRCUIT AT METROPOLITAN - CH 740 (MC1C10)            | SHEET 15 |
| S210-ACM-DRW-MAN-NA-0241 | TYPICAL SECTION - LONDON CIRCUIT AT EDINBURGH AVE STOP - CH 780 (MC1C10)      | SHEET 16 |
| S210-ACM-DRW-MAN-NA-0250 | TYPICAL SECTION - LONDON CIRCUIT AT QT - CH 900 (MC1C10)                      | SHEET 17 |
| S210-ACM-DRW-MAN-NA-0251 | TYPICAL SECTION - LONDON CIRCUIT AT 4 MARCUS CLARKE - CH 980 (MC1C10)         | SHEET 18 |
| S210-ACM-DRW-MAN-NA-0252 | TYPICAL SECTION - LONDON CIRCUIT / COMMONWEALTH AVENUE - CH 1080 (MC1C10)     | SHEET 19 |
| S210-ACM-DRW-MAN-NA-0260 | TYPICAL SECTION - COMMONWEALTH AVENUE AT CITY SOUTH STOP - CH 1180 (MC1C10)   | SHEET 20 |
| S210-ACM-DRW-MAN-NA-0261 | TYPICAL SECTION - COMMONWEALTH AVENUE AT PARKES WAY BRIDGE - CH 1285 (MC1C10) | SHEET 21 |
| S210-ACM-DRW-MAN-NA-0262 | TYPICAL SECTION - COMMONWEALTH AVENUE SOUTH OF PARKS WAY - CH 1460 (MC1C10)   | SHEET 22 |
| S210-ACM-DRW-MAN-NA-0263 | TYPICAL SECTION - COMMONWEALTH AVENUE / CORKHILL ST - CH 1560 (MC1C10)        | SHEET 23 |
| S210-ACM-DRW-MAN-NA-0264 | TYPICAL SECTION - COMMONWEALTH AVENUE SOUTH OF CORKHILL ST - CH 1580 (MC1C10) | SHEET 24 |
| S210-ACM-DRW-MAN-NA-0265 | TYPICAL SECTION - COMMONWEALTH AVE / COMMONWEALTH PARK - CH 1640 (MC1C10)     | SHEET 25 |
| S210-ACM-DRW-MAN-NA-0270 | TYPICAL SECTION - LONDON CIRCUIT AT SYDNEY BUILDING - CH 40 (MC1D20)          | SHEET 26 |
|                          |                                                                               |          |