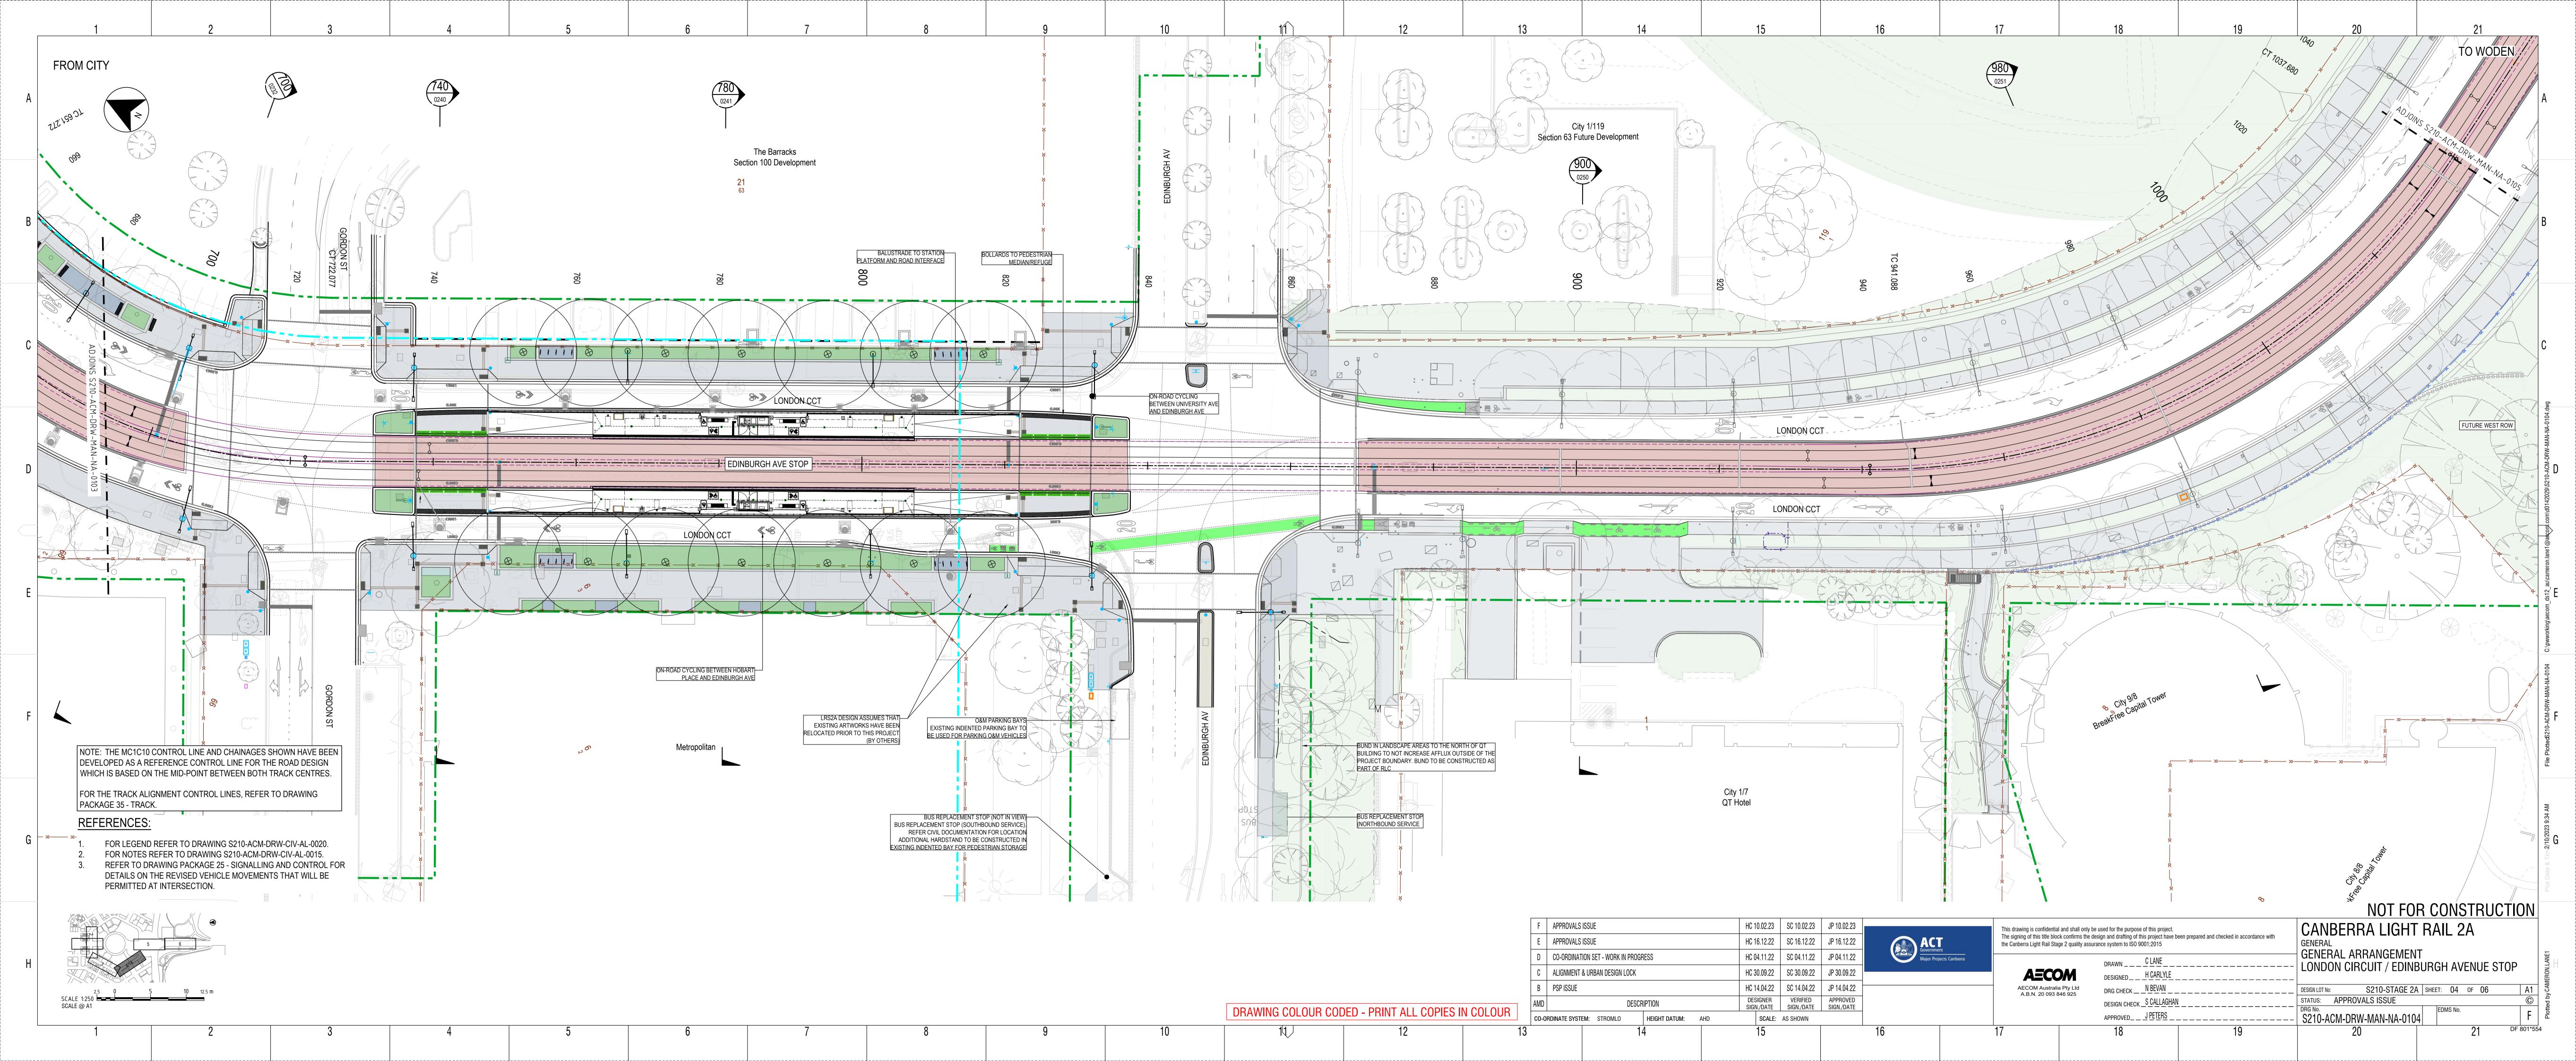

| DRAWING INDEX            |                                                                               |          |
|--------------------------|-------------------------------------------------------------------------------|----------|
| DRAWING NUMBER           | DESCRIPTION                                                                   |          |
|                          | PACKAGE 05 - MANAGEMENT                                                       |          |
|                          | GENERAL                                                                       |          |
| S210-ACM-DRW-MAN-NA-0001 | COVER SHEET AND DRAWING INDEX                                                 | SHEET 1  |
| S210-ACM-DRW-MAN-NA-0020 | LEGEND                                                                        | SHEET 1  |
|                          |                                                                               |          |
| S210-ACM-DRW-MAN-NA-0101 | GENERAL ARRANGEMENT - NORTHBOURNE AVENUE / ALINGA STREET                      | SHEET 1  |
| S210-ACM-DRW-MAN-NA-0102 | GENERAL ARRANGEMENT - LONDON CIRCUIT                                          | SHEET 2  |
| S210-ACM-DRW-MAN-NA-0103 | GENERAL ARRANGEMENT - LONDON CIRCUIT                                          | SHEET 3  |
| S210-ACM-DRW-MAN-NA-0104 | GENERAL ARRANGEMENT - LONDON CIRCUIT / EDINBURGH AVENUE STOP                  | SHEET 4  |
| S210-ACM-DRW-MAN-NA-0105 | GENERAL ARRANGEMENT - COMMONWEALTH AVENUE                                     | SHEET 5  |
| S210-ACM-DRW-MAN-NA-0106 | GENERAL ARRANGEMENT - COMMONWEALTH AVENUE                                     | SHEET 6  |
|                          |                                                                               |          |
| S210-ACM-DRW-MAN-NA-0201 | TYPICAL SECTION - NORTHBOURNE PLACE - CH 100 (MC1C10)                         | SHEET 1  |
| S210-ACM-DRW-MAN-NA-0202 | TYPICAL SECTION - NORTHBOURNE PLACE - CH 130 (MC1C10)                         | SHEET 2  |
| S210-ACM-DRW-MAN-NA-0205 | ELEVATION - NORTHBOURNE PLACE - TRACK                                         | SHEET 3  |
| S210-ACM-DRW-MAN-NA-0206 | ELEVATION - NORTHBOURNE PLACE - NORTHBOURNE AVE SOUTHBOUND                    | SHEET 4  |
| S210-ACM-DRW-MAN-NA-0207 | ELEVATION - MELBOURNE AND SYDNEY BUILDING - LONDON CIRCUIT                    | SHEET 5  |
| S210-ACM-DRW-MAN-NA-0210 | TYPICAL SECTION - LONDON CIRCUIT AT MELBOURNE BUILDING - CH 300 (MC1C10)      | SHEET 6  |
| S210-ACM-DRW-MAN-NA-0211 | TYPICAL SECTION - LONDON CIRCUIT AT WEST ROW / HOBART PLACE - CH 360 (MC1C10) | SHEET 7  |
| S210-ACM-DRW-MAN-NA-0212 | TYPICAL SECTION - LONDON CIRCUIT NORTH OF KNOWLES PL - CH 400 (MC1C10)        | SHEET 8  |
| S210-ACM-DRW-MAN-NA-0220 | TYPICAL SECTION - LONDON CIRCUIT AT RESERVE BANK - CH 460 (MC1C10)            | SHEET 9  |
| S210-ACM-DRW-MAN-NA-0230 | TYPICAL SECTION - LONDON CIRCUIT AT AFP - CH 560 (MC1C10)                     | SHEET 10 |
| S210-ACM-DRW-MAN-NA-0231 | TYPICAL SECTION - LONDON CIRCUIT SOUTH OF KNOWLES PL - CH 620 (MC1C10)        | SHEET 13 |
| S210-ACM-DRW-MAN-NA-0232 | TYPICAL SECTION - LONDON CIRCUIT AT 7 LONDON CIRCUIT - CH 700 (MC1C10)        | SHEET 14 |
| S210-ACM-DRW-MAN-NA-0240 | TYPICAL SECTION - LONDON CIRCUIT AT METROPOLITAN - CH 740 (MC1C10)            | SHEET 15 |
| S210-ACM-DRW-MAN-NA-0241 | TYPICAL SECTION - LONDON CIRCUIT AT EDINBURGH AVE STOP - CH 780 (MC1C10)      | SHEET 16 |
| S210-ACM-DRW-MAN-NA-0250 | TYPICAL SECTION - LONDON CIRCUIT AT QT - CH 900 (MC1C10)                      | SHEET 17 |
| S210-ACM-DRW-MAN-NA-0251 | TYPICAL SECTION - LONDON CIRCUIT AT 4 MARCUS CLARKE - CH 980 (MC1C10)         | SHEET 18 |
| S210-ACM-DRW-MAN-NA-0252 | TYPICAL SECTION - LONDON CIRCUIT / COMMONWEALTH AVENUE - CH 1080 (MC1C10)     | SHEET 19 |
| S210-ACM-DRW-MAN-NA-0260 | TYPICAL SECTION - COMMONWEALTH AVENUE AT CITY SOUTH STOP - CH 1180 (MC1C10)   | SHEET 20 |
| S210-ACM-DRW-MAN-NA-0261 | TYPICAL SECTION - COMMONWEALTH AVENUE AT PARKES WAY BRIDGE - CH 1285 (MC1C10) | SHEET 21 |
| S210-ACM-DRW-MAN-NA-0262 | TYPICAL SECTION - COMMONWEALTH AVENUE SOUTH OF PARKS WAY - CH 1460 (MC1C10)   | SHEET 22 |
| S210-ACM-DRW-MAN-NA-0263 | TYPICAL SECTION - COMMONWEALTH AVENUE / CORKHILL ST - CH 1560 (MC1C10)        | SHEET 23 |
| S210-ACM-DRW-MAN-NA-0264 | TYPICAL SECTION - COMMONWEALTH AVENUE SOUTH OF CORKHILL ST - CH 1580 (MC1C10) | SHEET 24 |
| S210-ACM-DRW-MAN-NA-0265 | TYPICAL SECTION - COMMONWEALTH AVE / COMMONWEALTH PARK - CH 1640 (MC1C10)     | SHEET 25 |
| S210-ACM-DRW-MAN-NA-0270 | TYPICAL SECTION - LONDON CIRCUIT AT SYDNEY BUILDING - CH 40 (MC1D20)          | SHEET 26 |
|                          |                                                                               |          |