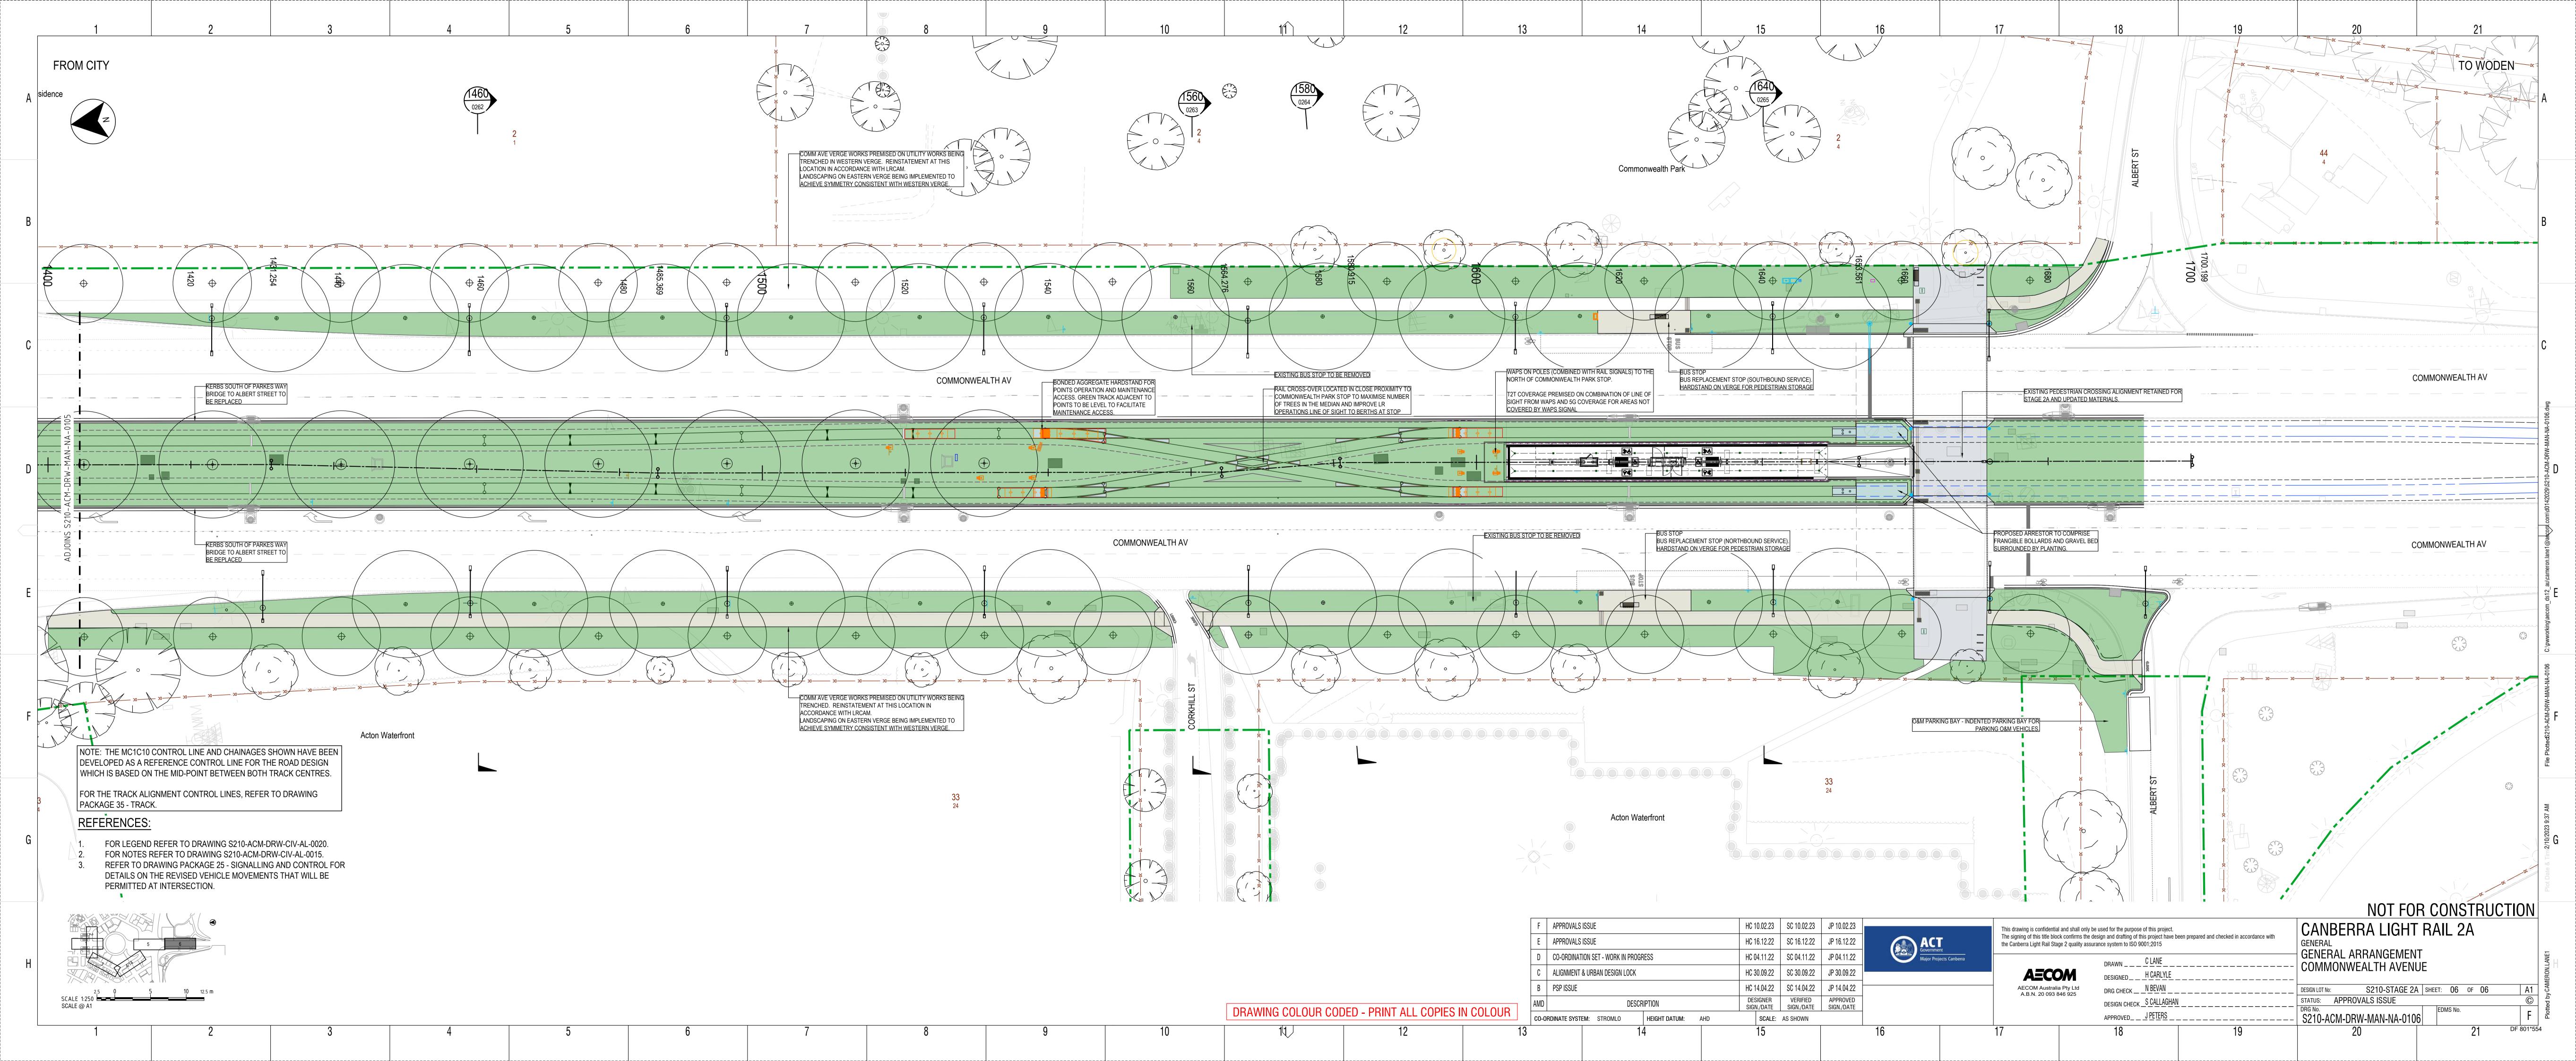

| DRAWING INDEX            |                                                                               |          |
|--------------------------|-------------------------------------------------------------------------------|----------|
| DRAWING NUMBER           | DESCRIPTION                                                                   |          |
|                          | PACKAGE 05 - MANAGEMENT                                                       |          |
|                          | GENERAL                                                                       |          |
| S210-ACM-DRW-MAN-NA-0001 | COVER SHEET AND DRAWING INDEX                                                 | SHEET 1  |
| S210-ACM-DRW-MAN-NA-0020 | LEGEND                                                                        | SHEET 1  |
|                          |                                                                               |          |
| S210-ACM-DRW-MAN-NA-0101 | GENERAL ARRANGEMENT - NORTHBOURNE AVENUE / ALINGA STREET                      | SHEET 1  |
| S210-ACM-DRW-MAN-NA-0102 | GENERAL ARRANGEMENT - LONDON CIRCUIT                                          | SHEET 2  |
| S210-ACM-DRW-MAN-NA-0103 | GENERAL ARRANGEMENT - LONDON CIRCUIT                                          | SHEET 3  |
| S210-ACM-DRW-MAN-NA-0104 | GENERAL ARRANGEMENT - LONDON CIRCUIT / EDINBURGH AVENUE STOP                  | SHEET 4  |
| S210-ACM-DRW-MAN-NA-0105 | GENERAL ARRANGEMENT - COMMONWEALTH AVENUE                                     | SHEET 5  |
| S210-ACM-DRW-MAN-NA-0106 | GENERAL ARRANGEMENT - COMMONWEALTH AVENUE                                     | SHEET 6  |
|                          |                                                                               |          |
| S210-ACM-DRW-MAN-NA-0201 | TYPICAL SECTION - NORTHBOURNE PLACE - CH 100 (MC1C10)                         | SHEET 1  |
| S210-ACM-DRW-MAN-NA-0202 | TYPICAL SECTION - NORTHBOURNE PLACE - CH 130 (MC1C10)                         | SHEET 2  |
| S210-ACM-DRW-MAN-NA-0205 | ELEVATION - NORTHBOURNE PLACE - TRACK                                         | SHEET 3  |
| S210-ACM-DRW-MAN-NA-0206 | ELEVATION - NORTHBOURNE PLACE - NORTHBOURNE AVE SOUTHBOUND                    | SHEET 4  |
| S210-ACM-DRW-MAN-NA-0207 | ELEVATION - MELBOURNE AND SYDNEY BUILDING - LONDON CIRCUIT                    | SHEET 5  |
| S210-ACM-DRW-MAN-NA-0210 | TYPICAL SECTION - LONDON CIRCUIT AT MELBOURNE BUILDING - CH 300 (MC1C10)      | SHEET 6  |
| S210-ACM-DRW-MAN-NA-0211 | TYPICAL SECTION - LONDON CIRCUIT AT WEST ROW / HOBART PLACE - CH 360 (MC1C10) | SHEET 7  |
| S210-ACM-DRW-MAN-NA-0212 | TYPICAL SECTION - LONDON CIRCUIT NORTH OF KNOWLES PL - CH 400 (MC1C10)        | SHEET 8  |
| S210-ACM-DRW-MAN-NA-0220 | TYPICAL SECTION - LONDON CIRCUIT AT RESERVE BANK - CH 460 (MC1C10)            | SHEET 9  |
| S210-ACM-DRW-MAN-NA-0230 | TYPICAL SECTION - LONDON CIRCUIT AT AFP - CH 560 (MC1C10)                     | SHEET 10 |
| S210-ACM-DRW-MAN-NA-0231 | TYPICAL SECTION - LONDON CIRCUIT SOUTH OF KNOWLES PL - CH 620 (MC1C10)        | SHEET 13 |
| S210-ACM-DRW-MAN-NA-0232 | TYPICAL SECTION - LONDON CIRCUIT AT 7 LONDON CIRCUIT - CH 700 (MC1C10)        | SHEET 14 |
| S210-ACM-DRW-MAN-NA-0240 | TYPICAL SECTION - LONDON CIRCUIT AT METROPOLITAN - CH 740 (MC1C10)            | SHEET 15 |
| S210-ACM-DRW-MAN-NA-0241 | TYPICAL SECTION - LONDON CIRCUIT AT EDINBURGH AVE STOP - CH 780 (MC1C10)      | SHEET 16 |
| S210-ACM-DRW-MAN-NA-0250 | TYPICAL SECTION - LONDON CIRCUIT AT QT - CH 900 (MC1C10)                      | SHEET 17 |
| S210-ACM-DRW-MAN-NA-0251 | TYPICAL SECTION - LONDON CIRCUIT AT 4 MARCUS CLARKE - CH 980 (MC1C10)         | SHEET 18 |
| S210-ACM-DRW-MAN-NA-0252 | TYPICAL SECTION - LONDON CIRCUIT / COMMONWEALTH AVENUE - CH 1080 (MC1C10)     | SHEET 19 |
| S210-ACM-DRW-MAN-NA-0260 | TYPICAL SECTION - COMMONWEALTH AVENUE AT CITY SOUTH STOP - CH 1180 (MC1C10)   | SHEET 20 |
| S210-ACM-DRW-MAN-NA-0261 | TYPICAL SECTION - COMMONWEALTH AVENUE AT PARKES WAY BRIDGE - CH 1285 (MC1C10) | SHEET 21 |
| S210-ACM-DRW-MAN-NA-0262 | TYPICAL SECTION - COMMONWEALTH AVENUE SOUTH OF PARKS WAY - CH 1460 (MC1C10)   | SHEET 22 |
| S210-ACM-DRW-MAN-NA-0263 | TYPICAL SECTION - COMMONWEALTH AVENUE / CORKHILL ST - CH 1560 (MC1C10)        | SHEET 23 |
| S210-ACM-DRW-MAN-NA-0264 | TYPICAL SECTION - COMMONWEALTH AVENUE SOUTH OF CORKHILL ST - CH 1580 (MC1C10) | SHEET 24 |
| S210-ACM-DRW-MAN-NA-0265 | TYPICAL SECTION - COMMONWEALTH AVE / COMMONWEALTH PARK - CH 1640 (MC1C10)     | SHEET 25 |
| S210-ACM-DRW-MAN-NA-0270 | TYPICAL SECTION - LONDON CIRCUIT AT SYDNEY BUILDING - CH 40 (MC1D20)          | SHEET 26 |
|                          |                                                                               |          |