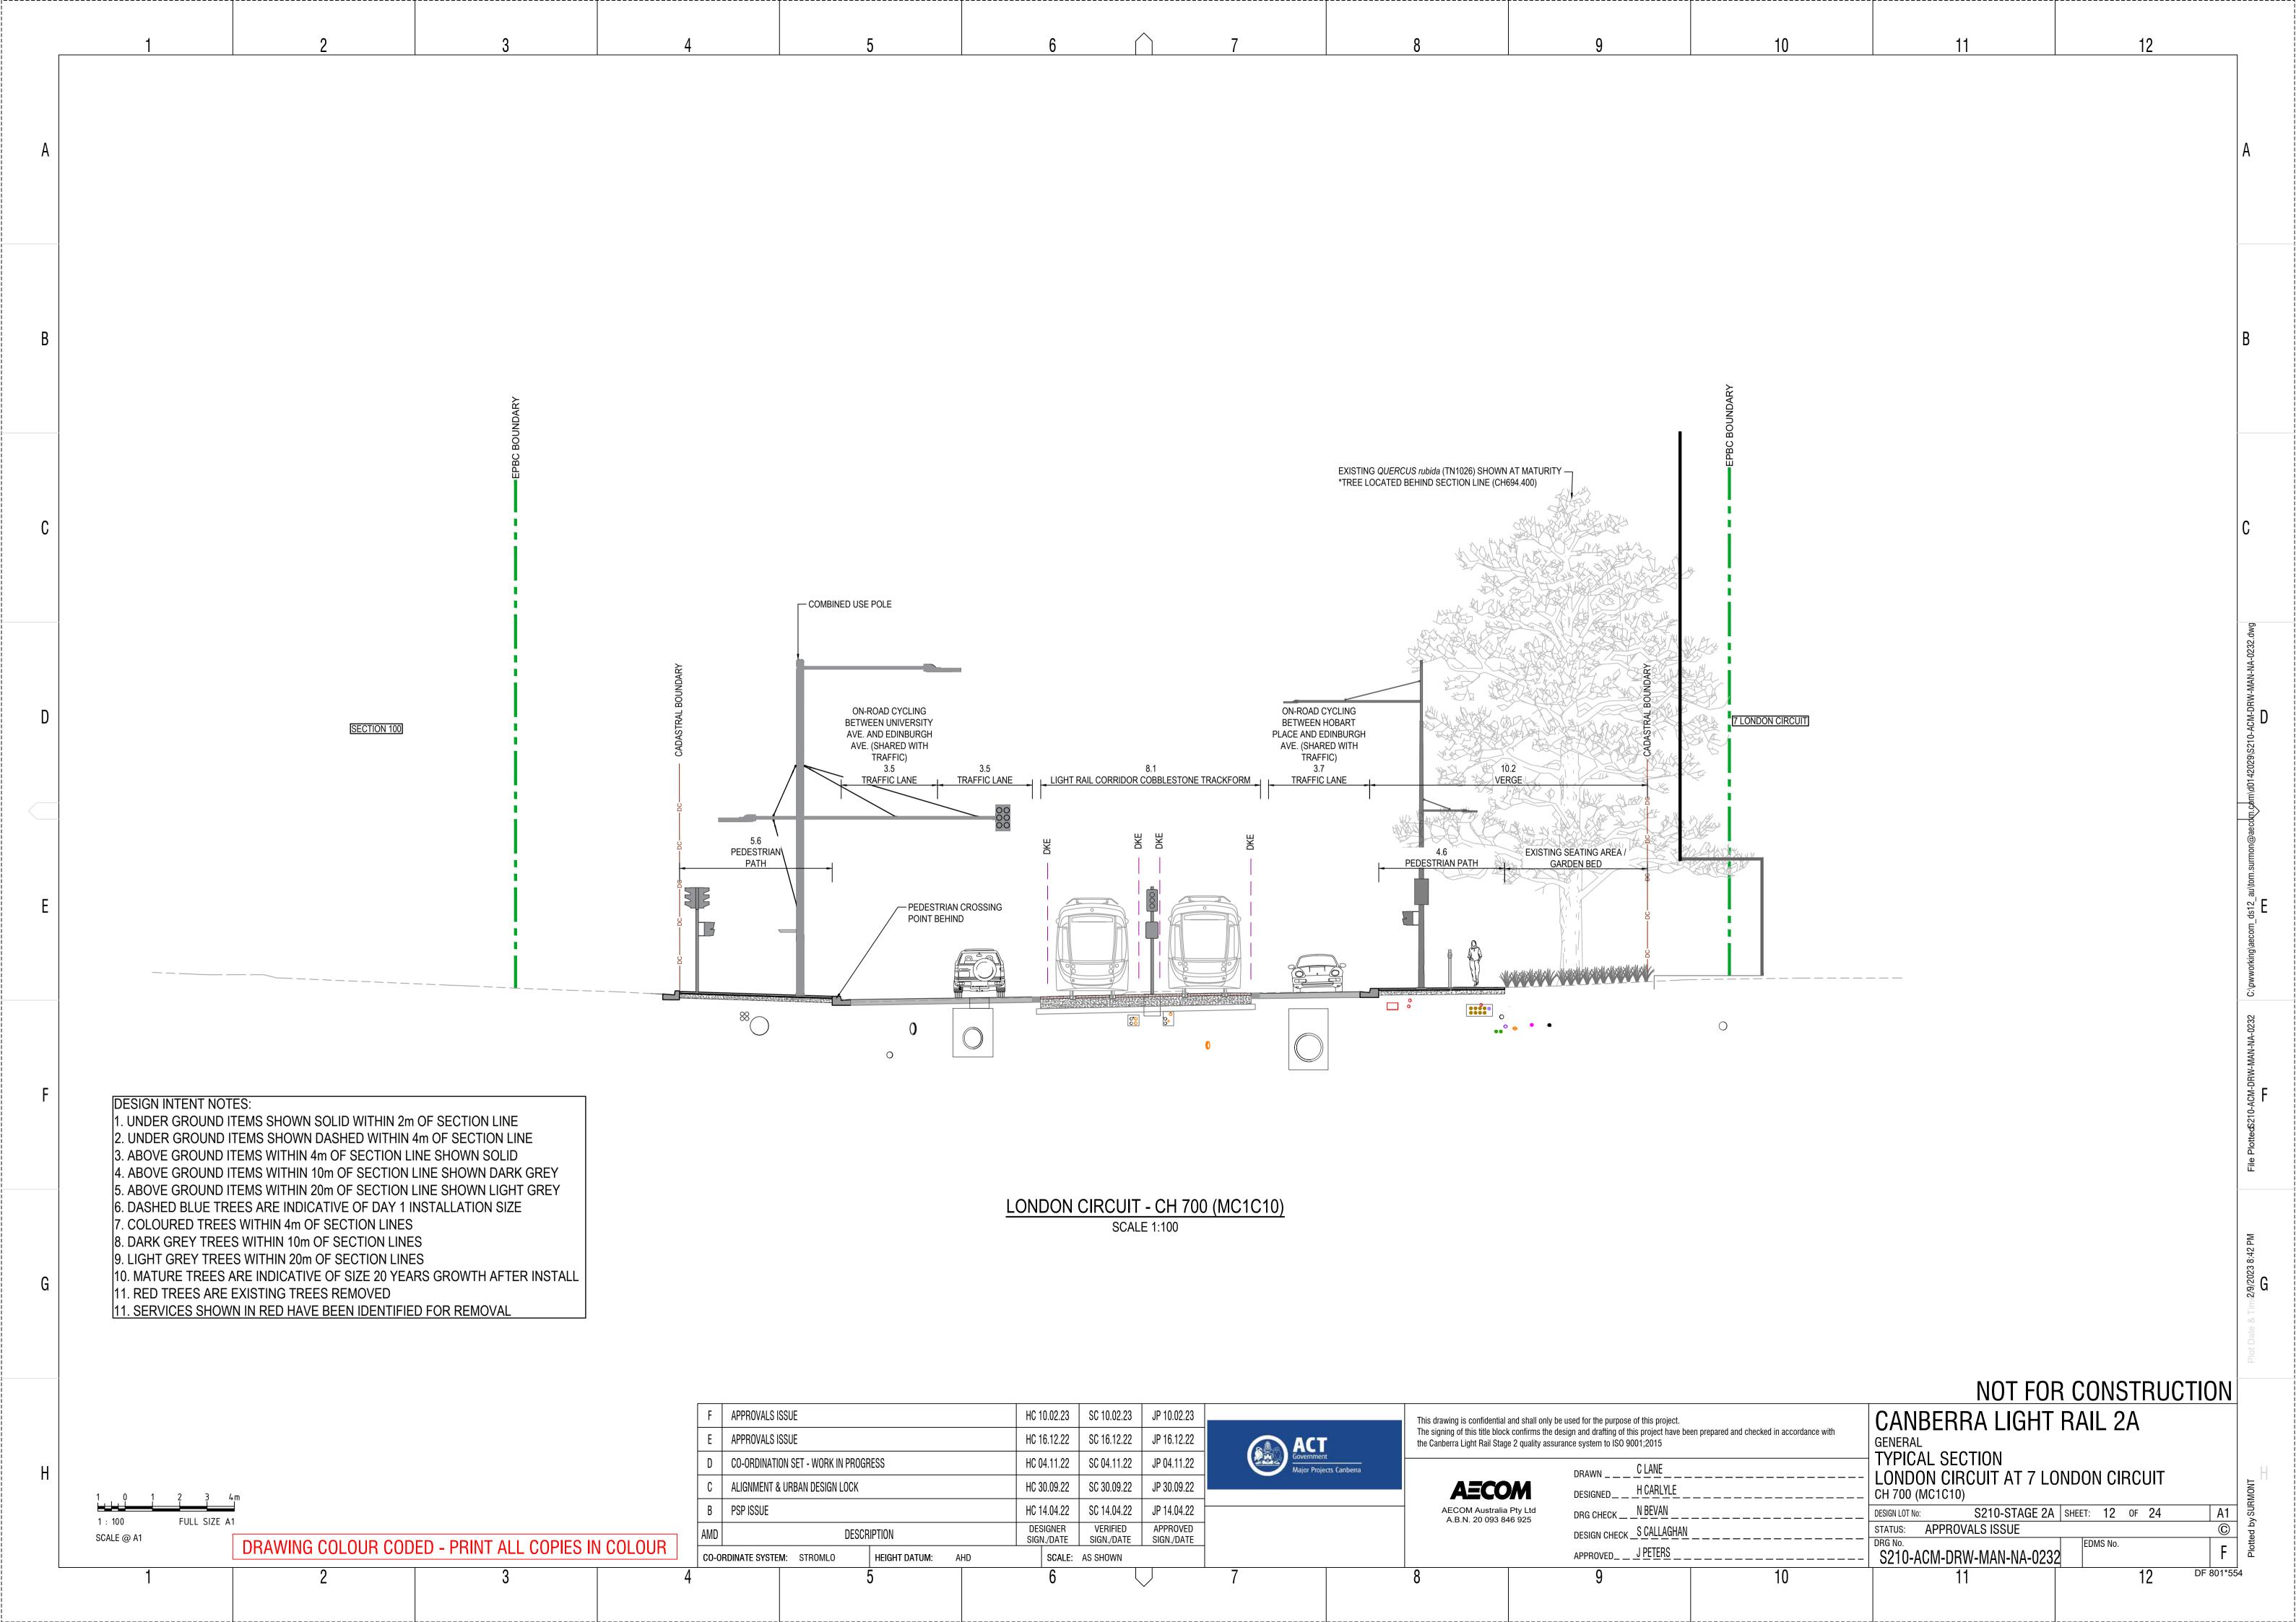

| DRAWING INDEX            |                                                                               |          |
|--------------------------|-------------------------------------------------------------------------------|----------|
| DRAWING NUMBER           | DESCRIPTION                                                                   |          |
|                          | PACKAGE 05 - MANAGEMENT                                                       |          |
|                          | GENERAL                                                                       |          |
| S210-ACM-DRW-MAN-NA-0001 | COVER SHEET AND DRAWING INDEX                                                 | SHEET 1  |
| S210-ACM-DRW-MAN-NA-0020 | LEGEND                                                                        | SHEET 1  |
|                          |                                                                               |          |
| S210-ACM-DRW-MAN-NA-0101 | GENERAL ARRANGEMENT - NORTHBOURNE AVENUE / ALINGA STREET                      | SHEET 1  |
| S210-ACM-DRW-MAN-NA-0102 | GENERAL ARRANGEMENT - LONDON CIRCUIT                                          | SHEET 2  |
| S210-ACM-DRW-MAN-NA-0103 | GENERAL ARRANGEMENT - LONDON CIRCUIT                                          | SHEET 3  |
| S210-ACM-DRW-MAN-NA-0104 | GENERAL ARRANGEMENT - LONDON CIRCUIT / EDINBURGH AVENUE STOP                  | SHEET 4  |
| S210-ACM-DRW-MAN-NA-0105 | GENERAL ARRANGEMENT - COMMONWEALTH AVENUE                                     | SHEET 5  |
| S210-ACM-DRW-MAN-NA-0106 | GENERAL ARRANGEMENT - COMMONWEALTH AVENUE                                     | SHEET 6  |
|                          |                                                                               |          |
| S210-ACM-DRW-MAN-NA-0201 | TYPICAL SECTION - NORTHBOURNE PLACE - CH 100 (MC1C10)                         | SHEET 1  |
| S210-ACM-DRW-MAN-NA-0202 | TYPICAL SECTION - NORTHBOURNE PLACE - CH 130 (MC1C10)                         | SHEET 2  |
| S210-ACM-DRW-MAN-NA-0205 | ELEVATION - NORTHBOURNE PLACE - TRACK                                         | SHEET 3  |
| S210-ACM-DRW-MAN-NA-0206 | ELEVATION - NORTHBOURNE PLACE - NORTHBOURNE AVE SOUTHBOUND                    | SHEET 4  |
| S210-ACM-DRW-MAN-NA-0207 | ELEVATION - MELBOURNE AND SYDNEY BUILDING - LONDON CIRCUIT                    | SHEET 5  |
| S210-ACM-DRW-MAN-NA-0210 | TYPICAL SECTION - LONDON CIRCUIT AT MELBOURNE BUILDING - CH 300 (MC1C10)      | SHEET 6  |
| S210-ACM-DRW-MAN-NA-0211 | TYPICAL SECTION - LONDON CIRCUIT AT WEST ROW / HOBART PLACE - CH 360 (MC1C10) | SHEET 7  |
| S210-ACM-DRW-MAN-NA-0212 | TYPICAL SECTION - LONDON CIRCUIT NORTH OF KNOWLES PL - CH 400 (MC1C10)        | SHEET 8  |
| S210-ACM-DRW-MAN-NA-0220 | TYPICAL SECTION - LONDON CIRCUIT AT RESERVE BANK - CH 460 (MC1C10)            | SHEET 9  |
| S210-ACM-DRW-MAN-NA-0230 | TYPICAL SECTION - LONDON CIRCUIT AT AFP - CH 560 (MC1C10)                     | SHEET 10 |
| S210-ACM-DRW-MAN-NA-0231 | TYPICAL SECTION - LONDON CIRCUIT SOUTH OF KNOWLES PL - CH 620 (MC1C10)        | SHEET 13 |
| S210-ACM-DRW-MAN-NA-0232 | TYPICAL SECTION - LONDON CIRCUIT AT 7 LONDON CIRCUIT - CH 700 (MC1C10)        | SHEET 14 |
| S210-ACM-DRW-MAN-NA-0240 | TYPICAL SECTION - LONDON CIRCUIT AT METROPOLITAN - CH 740 (MC1C10)            | SHEET 15 |
| S210-ACM-DRW-MAN-NA-0241 | TYPICAL SECTION - LONDON CIRCUIT AT EDINBURGH AVE STOP - CH 780 (MC1C10)      | SHEET 16 |
| S210-ACM-DRW-MAN-NA-0250 | TYPICAL SECTION - LONDON CIRCUIT AT QT - CH 900 (MC1C10)                      | SHEET 17 |
| S210-ACM-DRW-MAN-NA-0251 | TYPICAL SECTION - LONDON CIRCUIT AT 4 MARCUS CLARKE - CH 980 (MC1C10)         | SHEET 18 |
| S210-ACM-DRW-MAN-NA-0252 | TYPICAL SECTION - LONDON CIRCUIT / COMMONWEALTH AVENUE - CH 1080 (MC1C10)     | SHEET 19 |
| S210-ACM-DRW-MAN-NA-0260 | TYPICAL SECTION - COMMONWEALTH AVENUE AT CITY SOUTH STOP - CH 1180 (MC1C10)   | SHEET 20 |
| S210-ACM-DRW-MAN-NA-0261 | TYPICAL SECTION - COMMONWEALTH AVENUE AT PARKES WAY BRIDGE - CH 1285 (MC1C10) | SHEET 21 |
| S210-ACM-DRW-MAN-NA-0262 | TYPICAL SECTION - COMMONWEALTH AVENUE SOUTH OF PARKS WAY - CH 1460 (MC1C10)   | SHEET 22 |
| S210-ACM-DRW-MAN-NA-0263 | TYPICAL SECTION - COMMONWEALTH AVENUE / CORKHILL ST - CH 1560 (MC1C10)        | SHEET 23 |
| S210-ACM-DRW-MAN-NA-0264 | TYPICAL SECTION - COMMONWEALTH AVENUE SOUTH OF CORKHILL ST - CH 1580 (MC1C10) | SHEET 24 |
| S210-ACM-DRW-MAN-NA-0265 | TYPICAL SECTION - COMMONWEALTH AVE / COMMONWEALTH PARK - CH 1640 (MC1C10)     | SHEET 25 |
| S210-ACM-DRW-MAN-NA-0270 | TYPICAL SECTION - LONDON CIRCUIT AT SYDNEY BUILDING - CH 40 (MC1D20)          | SHEET 26 |
|                          |                                                                               |          |