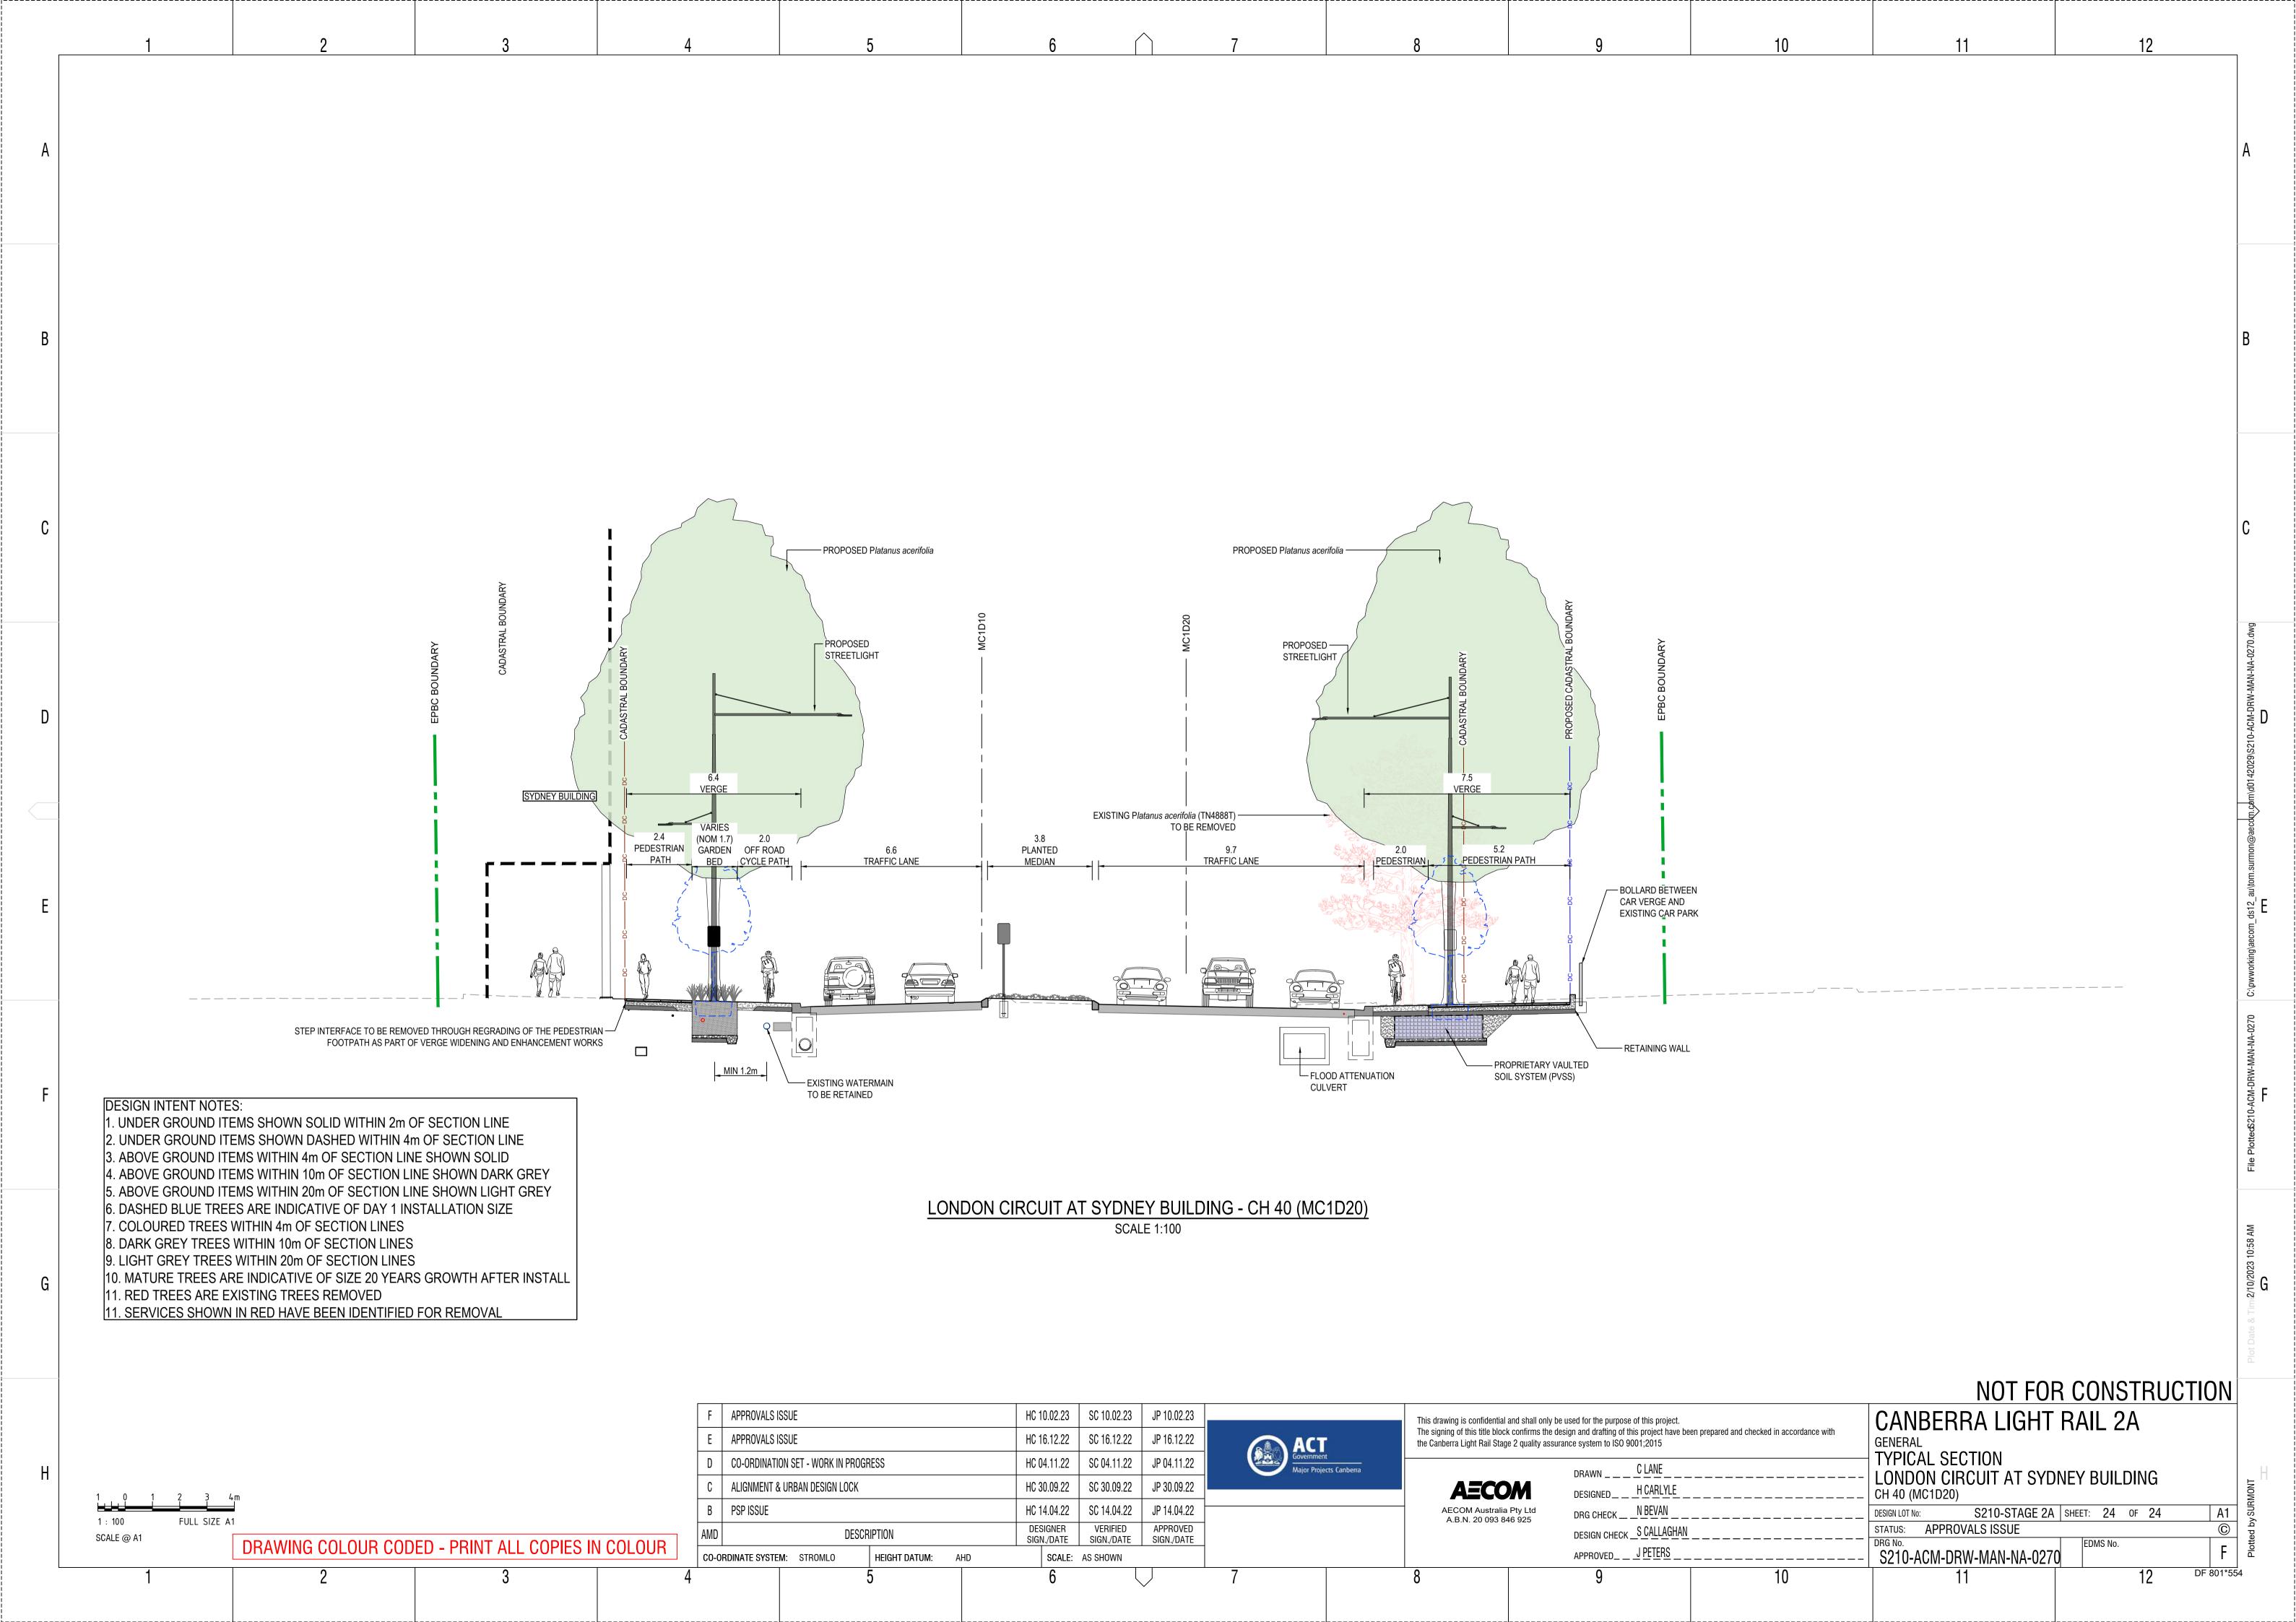

| DRAWING INDEX            |                                                                               |          |
|--------------------------|-------------------------------------------------------------------------------|----------|
| DRAWING NUMBER           | DESCRIPTION                                                                   |          |
|                          | PACKAGE 05 - MANAGEMENT                                                       |          |
|                          | GENERAL                                                                       |          |
| S210-ACM-DRW-MAN-NA-0001 | COVER SHEET AND DRAWING INDEX                                                 | SHEET 1  |
| S210-ACM-DRW-MAN-NA-0020 | LEGEND                                                                        | SHEET 1  |
|                          |                                                                               |          |
| S210-ACM-DRW-MAN-NA-0101 | GENERAL ARRANGEMENT - NORTHBOURNE AVENUE / ALINGA STREET                      | SHEET 1  |
| S210-ACM-DRW-MAN-NA-0102 | GENERAL ARRANGEMENT - LONDON CIRCUIT                                          | SHEET 2  |
| S210-ACM-DRW-MAN-NA-0103 | GENERAL ARRANGEMENT - LONDON CIRCUIT                                          | SHEET 3  |
| S210-ACM-DRW-MAN-NA-0104 | GENERAL ARRANGEMENT - LONDON CIRCUIT / EDINBURGH AVENUE STOP                  | SHEET 4  |
| S210-ACM-DRW-MAN-NA-0105 | GENERAL ARRANGEMENT - COMMONWEALTH AVENUE                                     | SHEET 5  |
| S210-ACM-DRW-MAN-NA-0106 | GENERAL ARRANGEMENT - COMMONWEALTH AVENUE                                     | SHEET 6  |
|                          |                                                                               |          |
| S210-ACM-DRW-MAN-NA-0201 | TYPICAL SECTION - NORTHBOURNE PLACE - CH 100 (MC1C10)                         | SHEET 1  |
| S210-ACM-DRW-MAN-NA-0202 | TYPICAL SECTION - NORTHBOURNE PLACE - CH 130 (MC1C10)                         | SHEET 2  |
| S210-ACM-DRW-MAN-NA-0205 | ELEVATION - NORTHBOURNE PLACE - TRACK                                         | SHEET 3  |
| S210-ACM-DRW-MAN-NA-0206 | ELEVATION - NORTHBOURNE PLACE - NORTHBOURNE AVE SOUTHBOUND                    | SHEET 4  |
| S210-ACM-DRW-MAN-NA-0207 | ELEVATION - MELBOURNE AND SYDNEY BUILDING - LONDON CIRCUIT                    | SHEET 5  |
| S210-ACM-DRW-MAN-NA-0210 | TYPICAL SECTION - LONDON CIRCUIT AT MELBOURNE BUILDING - CH 300 (MC1C10)      | SHEET 6  |
| S210-ACM-DRW-MAN-NA-0211 | TYPICAL SECTION - LONDON CIRCUIT AT WEST ROW / HOBART PLACE - CH 360 (MC1C10) | SHEET 7  |
| S210-ACM-DRW-MAN-NA-0212 | TYPICAL SECTION - LONDON CIRCUIT NORTH OF KNOWLES PL - CH 400 (MC1C10)        | SHEET 8  |
| S210-ACM-DRW-MAN-NA-0220 | TYPICAL SECTION - LONDON CIRCUIT AT RESERVE BANK - CH 460 (MC1C10)            | SHEET 9  |
| S210-ACM-DRW-MAN-NA-0230 | TYPICAL SECTION - LONDON CIRCUIT AT AFP - CH 560 (MC1C10)                     | SHEET 10 |
| S210-ACM-DRW-MAN-NA-0231 | TYPICAL SECTION - LONDON CIRCUIT SOUTH OF KNOWLES PL - CH 620 (MC1C10)        | SHEET 13 |
| S210-ACM-DRW-MAN-NA-0232 | TYPICAL SECTION - LONDON CIRCUIT AT 7 LONDON CIRCUIT - CH 700 (MC1C10)        | SHEET 14 |
| S210-ACM-DRW-MAN-NA-0240 | TYPICAL SECTION - LONDON CIRCUIT AT METROPOLITAN - CH 740 (MC1C10)            | SHEET 15 |
| S210-ACM-DRW-MAN-NA-0241 | TYPICAL SECTION - LONDON CIRCUIT AT EDINBURGH AVE STOP - CH 780 (MC1C10)      | SHEET 16 |
| S210-ACM-DRW-MAN-NA-0250 | TYPICAL SECTION - LONDON CIRCUIT AT QT - CH 900 (MC1C10)                      | SHEET 17 |
| S210-ACM-DRW-MAN-NA-0251 | TYPICAL SECTION - LONDON CIRCUIT AT 4 MARCUS CLARKE - CH 980 (MC1C10)         | SHEET 18 |
| S210-ACM-DRW-MAN-NA-0252 | TYPICAL SECTION - LONDON CIRCUIT / COMMONWEALTH AVENUE - CH 1080 (MC1C10)     | SHEET 19 |
| S210-ACM-DRW-MAN-NA-0260 | TYPICAL SECTION - COMMONWEALTH AVENUE AT CITY SOUTH STOP - CH 1180 (MC1C10)   | SHEET 20 |
| S210-ACM-DRW-MAN-NA-0261 | TYPICAL SECTION - COMMONWEALTH AVENUE AT PARKES WAY BRIDGE - CH 1285 (MC1C10) | SHEET 21 |
| S210-ACM-DRW-MAN-NA-0262 | TYPICAL SECTION - COMMONWEALTH AVENUE SOUTH OF PARKS WAY - CH 1460 (MC1C10)   | SHEET 22 |
| S210-ACM-DRW-MAN-NA-0263 | TYPICAL SECTION - COMMONWEALTH AVENUE / CORKHILL ST - CH 1560 (MC1C10)        | SHEET 23 |
| S210-ACM-DRW-MAN-NA-0264 | TYPICAL SECTION - COMMONWEALTH AVENUE SOUTH OF CORKHILL ST - CH 1580 (MC1C10) | SHEET 24 |
| S210-ACM-DRW-MAN-NA-0265 | TYPICAL SECTION - COMMONWEALTH AVE / COMMONWEALTH PARK - CH 1640 (MC1C10)     | SHEET 25 |
| S210-ACM-DRW-MAN-NA-0270 | TYPICAL SECTION - LONDON CIRCUIT AT SYDNEY BUILDING - CH 40 (MC1D20)          | SHEET 26 |
|                          |                                                                               |          |