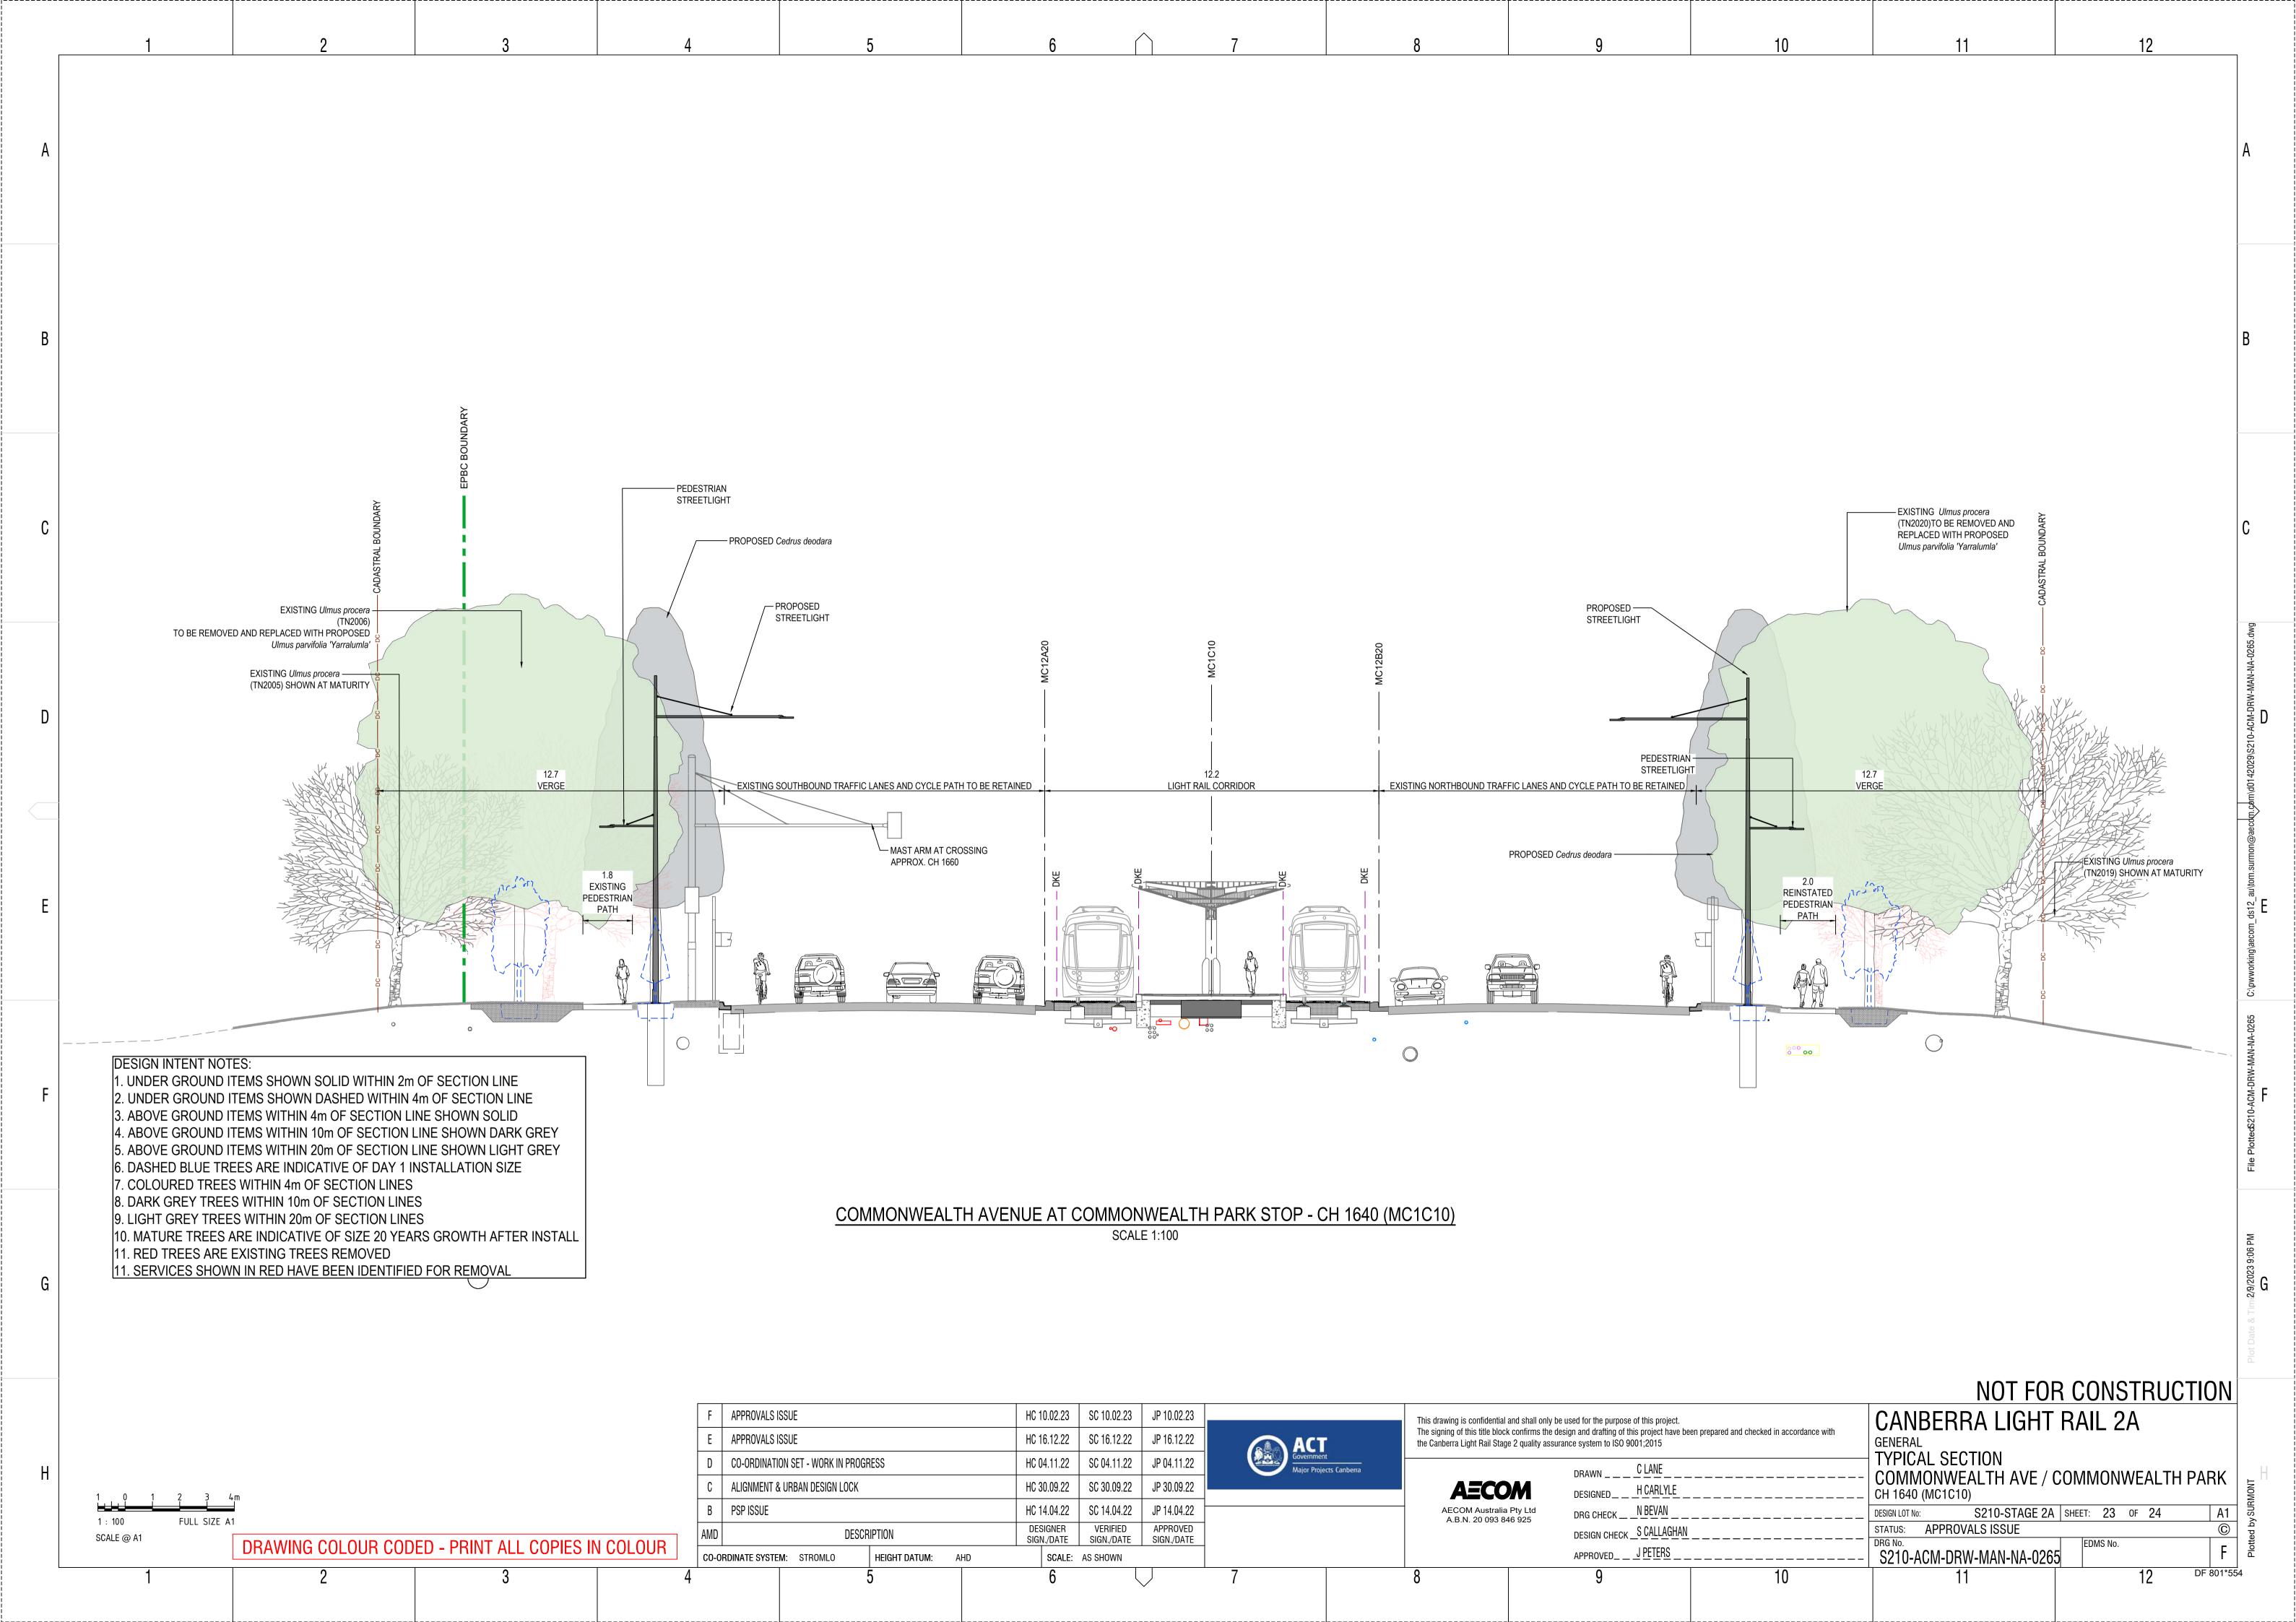

| DRAWING INDEX            |                                                                               |          |
|--------------------------|-------------------------------------------------------------------------------|----------|
| DRAWING NUMBER           | DESCRIPTION                                                                   |          |
|                          | PACKAGE 05 - MANAGEMENT                                                       |          |
|                          | GENERAL                                                                       |          |
| S210-ACM-DRW-MAN-NA-0001 | COVER SHEET AND DRAWING INDEX                                                 | SHEET 1  |
| S210-ACM-DRW-MAN-NA-0020 | LEGEND                                                                        | SHEET 1  |
|                          |                                                                               |          |
| S210-ACM-DRW-MAN-NA-0101 | GENERAL ARRANGEMENT - NORTHBOURNE AVENUE / ALINGA STREET                      | SHEET 1  |
| S210-ACM-DRW-MAN-NA-0102 | GENERAL ARRANGEMENT - LONDON CIRCUIT                                          | SHEET 2  |
| S210-ACM-DRW-MAN-NA-0103 | GENERAL ARRANGEMENT - LONDON CIRCUIT                                          | SHEET 3  |
| S210-ACM-DRW-MAN-NA-0104 | GENERAL ARRANGEMENT - LONDON CIRCUIT / EDINBURGH AVENUE STOP                  | SHEET 4  |
| S210-ACM-DRW-MAN-NA-0105 | GENERAL ARRANGEMENT - COMMONWEALTH AVENUE                                     | SHEET 5  |
| S210-ACM-DRW-MAN-NA-0106 | GENERAL ARRANGEMENT - COMMONWEALTH AVENUE                                     | SHEET 6  |
|                          |                                                                               |          |
| S210-ACM-DRW-MAN-NA-0201 | TYPICAL SECTION - NORTHBOURNE PLACE - CH 100 (MC1C10)                         | SHEET 1  |
| S210-ACM-DRW-MAN-NA-0202 | TYPICAL SECTION - NORTHBOURNE PLACE - CH 130 (MC1C10)                         | SHEET 2  |
| S210-ACM-DRW-MAN-NA-0205 | ELEVATION - NORTHBOURNE PLACE - TRACK                                         | SHEET 3  |
| S210-ACM-DRW-MAN-NA-0206 | ELEVATION - NORTHBOURNE PLACE - NORTHBOURNE AVE SOUTHBOUND                    | SHEET 4  |
| S210-ACM-DRW-MAN-NA-0207 | ELEVATION - MELBOURNE AND SYDNEY BUILDING - LONDON CIRCUIT                    | SHEET 5  |
| S210-ACM-DRW-MAN-NA-0210 | TYPICAL SECTION - LONDON CIRCUIT AT MELBOURNE BUILDING - CH 300 (MC1C10)      | SHEET 6  |
| S210-ACM-DRW-MAN-NA-0211 | TYPICAL SECTION - LONDON CIRCUIT AT WEST ROW / HOBART PLACE - CH 360 (MC1C10) | SHEET 7  |
| S210-ACM-DRW-MAN-NA-0212 | TYPICAL SECTION - LONDON CIRCUIT NORTH OF KNOWLES PL - CH 400 (MC1C10)        | SHEET 8  |
| S210-ACM-DRW-MAN-NA-0220 | TYPICAL SECTION - LONDON CIRCUIT AT RESERVE BANK - CH 460 (MC1C10)            | SHEET 9  |
| S210-ACM-DRW-MAN-NA-0230 | TYPICAL SECTION - LONDON CIRCUIT AT AFP - CH 560 (MC1C10)                     | SHEET 10 |
| S210-ACM-DRW-MAN-NA-0231 | TYPICAL SECTION - LONDON CIRCUIT SOUTH OF KNOWLES PL - CH 620 (MC1C10)        | SHEET 13 |
| S210-ACM-DRW-MAN-NA-0232 | TYPICAL SECTION - LONDON CIRCUIT AT 7 LONDON CIRCUIT - CH 700 (MC1C10)        | SHEET 14 |
| S210-ACM-DRW-MAN-NA-0240 | TYPICAL SECTION - LONDON CIRCUIT AT METROPOLITAN - CH 740 (MC1C10)            | SHEET 15 |
| S210-ACM-DRW-MAN-NA-0241 | TYPICAL SECTION - LONDON CIRCUIT AT EDINBURGH AVE STOP - CH 780 (MC1C10)      | SHEET 16 |
| S210-ACM-DRW-MAN-NA-0250 | TYPICAL SECTION - LONDON CIRCUIT AT QT - CH 900 (MC1C10)                      | SHEET 17 |
| S210-ACM-DRW-MAN-NA-0251 | TYPICAL SECTION - LONDON CIRCUIT AT 4 MARCUS CLARKE - CH 980 (MC1C10)         | SHEET 18 |
| S210-ACM-DRW-MAN-NA-0252 | TYPICAL SECTION - LONDON CIRCUIT / COMMONWEALTH AVENUE - CH 1080 (MC1C10)     | SHEET 19 |
| S210-ACM-DRW-MAN-NA-0260 | TYPICAL SECTION - COMMONWEALTH AVENUE AT CITY SOUTH STOP - CH 1180 (MC1C10)   | SHEET 20 |
| S210-ACM-DRW-MAN-NA-0261 | TYPICAL SECTION - COMMONWEALTH AVENUE AT PARKES WAY BRIDGE - CH 1285 (MC1C10) | SHEET 21 |
| S210-ACM-DRW-MAN-NA-0262 | TYPICAL SECTION - COMMONWEALTH AVENUE SOUTH OF PARKS WAY - CH 1460 (MC1C10)   | SHEET 22 |
| S210-ACM-DRW-MAN-NA-0263 | TYPICAL SECTION - COMMONWEALTH AVENUE / CORKHILL ST - CH 1560 (MC1C10)        | SHEET 23 |
| S210-ACM-DRW-MAN-NA-0264 | TYPICAL SECTION - COMMONWEALTH AVENUE SOUTH OF CORKHILL ST - CH 1580 (MC1C10) | SHEET 24 |
| S210-ACM-DRW-MAN-NA-0265 | TYPICAL SECTION - COMMONWEALTH AVE / COMMONWEALTH PARK - CH 1640 (MC1C10)     | SHEET 25 |
| S210-ACM-DRW-MAN-NA-0270 | TYPICAL SECTION - LONDON CIRCUIT AT SYDNEY BUILDING - CH 40 (MC1D20)          | SHEET 26 |
|                          |                                                                               |          |