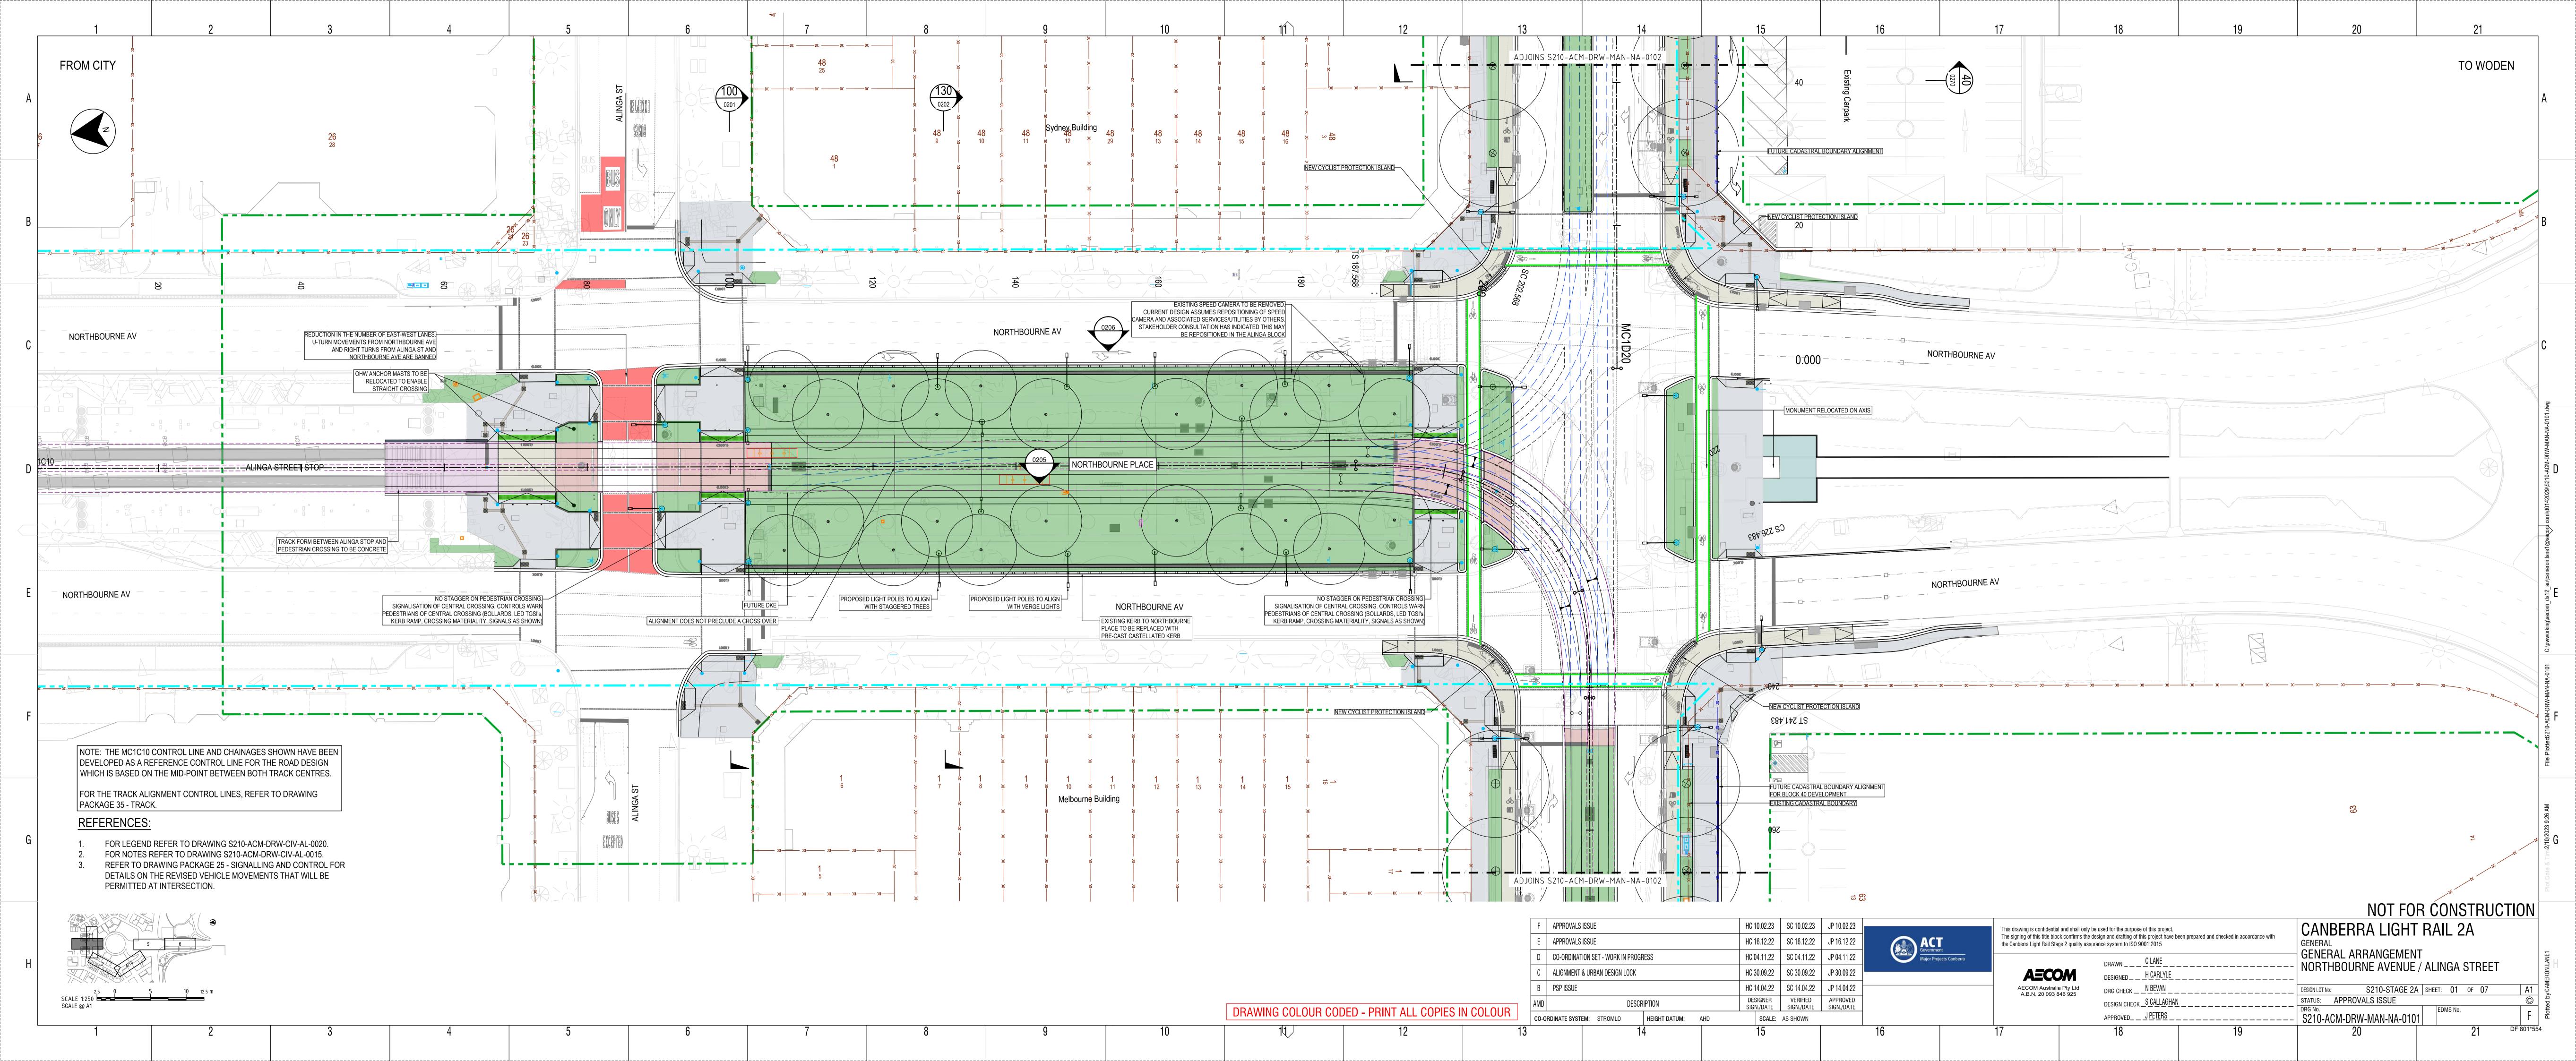

| DRAWING INDEX            |                                                                               |          |
|--------------------------|-------------------------------------------------------------------------------|----------|
| DRAWING NUMBER           | DESCRIPTION                                                                   |          |
|                          | PACKAGE 05 - MANAGEMENT                                                       |          |
|                          | GENERAL                                                                       |          |
| S210-ACM-DRW-MAN-NA-0001 | COVER SHEET AND DRAWING INDEX                                                 | SHEET 1  |
| S210-ACM-DRW-MAN-NA-0020 | LEGEND                                                                        | SHEET 1  |
|                          |                                                                               |          |
| S210-ACM-DRW-MAN-NA-0101 | GENERAL ARRANGEMENT - NORTHBOURNE AVENUE / ALINGA STREET                      | SHEET 1  |
| S210-ACM-DRW-MAN-NA-0102 | GENERAL ARRANGEMENT - LONDON CIRCUIT                                          | SHEET 2  |
| S210-ACM-DRW-MAN-NA-0103 | GENERAL ARRANGEMENT - LONDON CIRCUIT                                          | SHEET 3  |
| S210-ACM-DRW-MAN-NA-0104 | GENERAL ARRANGEMENT - LONDON CIRCUIT / EDINBURGH AVENUE STOP                  | SHEET 4  |
| S210-ACM-DRW-MAN-NA-0105 | GENERAL ARRANGEMENT - COMMONWEALTH AVENUE                                     | SHEET 5  |
| S210-ACM-DRW-MAN-NA-0106 | GENERAL ARRANGEMENT - COMMONWEALTH AVENUE                                     | SHEET 6  |
|                          |                                                                               |          |
| S210-ACM-DRW-MAN-NA-0201 | TYPICAL SECTION - NORTHBOURNE PLACE - CH 100 (MC1C10)                         | SHEET 1  |
| S210-ACM-DRW-MAN-NA-0202 | TYPICAL SECTION - NORTHBOURNE PLACE - CH 130 (MC1C10)                         | SHEET 2  |
| S210-ACM-DRW-MAN-NA-0205 | ELEVATION - NORTHBOURNE PLACE - TRACK                                         | SHEET 3  |
| S210-ACM-DRW-MAN-NA-0206 | ELEVATION - NORTHBOURNE PLACE - NORTHBOURNE AVE SOUTHBOUND                    | SHEET 4  |
| S210-ACM-DRW-MAN-NA-0207 | ELEVATION - MELBOURNE AND SYDNEY BUILDING - LONDON CIRCUIT                    | SHEET 5  |
| S210-ACM-DRW-MAN-NA-0210 | TYPICAL SECTION - LONDON CIRCUIT AT MELBOURNE BUILDING - CH 300 (MC1C10)      | SHEET 6  |
| S210-ACM-DRW-MAN-NA-0211 | TYPICAL SECTION - LONDON CIRCUIT AT WEST ROW / HOBART PLACE - CH 360 (MC1C10) | SHEET 7  |
| S210-ACM-DRW-MAN-NA-0212 | TYPICAL SECTION - LONDON CIRCUIT NORTH OF KNOWLES PL - CH 400 (MC1C10)        | SHEET 8  |
| S210-ACM-DRW-MAN-NA-0220 | TYPICAL SECTION - LONDON CIRCUIT AT RESERVE BANK - CH 460 (MC1C10)            | SHEET 9  |
| S210-ACM-DRW-MAN-NA-0230 | TYPICAL SECTION - LONDON CIRCUIT AT AFP - CH 560 (MC1C10)                     | SHEET 10 |
| S210-ACM-DRW-MAN-NA-0231 | TYPICAL SECTION - LONDON CIRCUIT SOUTH OF KNOWLES PL - CH 620 (MC1C10)        | SHEET 13 |
| S210-ACM-DRW-MAN-NA-0232 | TYPICAL SECTION - LONDON CIRCUIT AT 7 LONDON CIRCUIT - CH 700 (MC1C10)        | SHEET 14 |
| S210-ACM-DRW-MAN-NA-0240 | TYPICAL SECTION - LONDON CIRCUIT AT METROPOLITAN - CH 740 (MC1C10)            | SHEET 15 |
| S210-ACM-DRW-MAN-NA-0241 | TYPICAL SECTION - LONDON CIRCUIT AT EDINBURGH AVE STOP - CH 780 (MC1C10)      | SHEET 16 |
| S210-ACM-DRW-MAN-NA-0250 | TYPICAL SECTION - LONDON CIRCUIT AT QT - CH 900 (MC1C10)                      | SHEET 17 |
| S210-ACM-DRW-MAN-NA-0251 | TYPICAL SECTION - LONDON CIRCUIT AT 4 MARCUS CLARKE - CH 980 (MC1C10)         | SHEET 18 |
| S210-ACM-DRW-MAN-NA-0252 | TYPICAL SECTION - LONDON CIRCUIT / COMMONWEALTH AVENUE - CH 1080 (MC1C10)     | SHEET 19 |
| S210-ACM-DRW-MAN-NA-0260 | TYPICAL SECTION - COMMONWEALTH AVENUE AT CITY SOUTH STOP - CH 1180 (MC1C10)   | SHEET 20 |
| S210-ACM-DRW-MAN-NA-0261 | TYPICAL SECTION - COMMONWEALTH AVENUE AT PARKES WAY BRIDGE - CH 1285 (MC1C10) | SHEET 21 |
| S210-ACM-DRW-MAN-NA-0262 | TYPICAL SECTION - COMMONWEALTH AVENUE SOUTH OF PARKS WAY - CH 1460 (MC1C10)   | SHEET 22 |
| S210-ACM-DRW-MAN-NA-0263 | TYPICAL SECTION - COMMONWEALTH AVENUE / CORKHILL ST - CH 1560 (MC1C10)        | SHEET 23 |
| S210-ACM-DRW-MAN-NA-0264 | TYPICAL SECTION - COMMONWEALTH AVENUE SOUTH OF CORKHILL ST - CH 1580 (MC1C10) | SHEET 24 |
| S210-ACM-DRW-MAN-NA-0265 | TYPICAL SECTION - COMMONWEALTH AVE / COMMONWEALTH PARK - CH 1640 (MC1C10)     | SHEET 25 |
| S210-ACM-DRW-MAN-NA-0270 | TYPICAL SECTION - LONDON CIRCUIT AT SYDNEY BUILDING - CH 40 (MC1D20)          | SHEET 26 |
|                          |                                                                               |          |