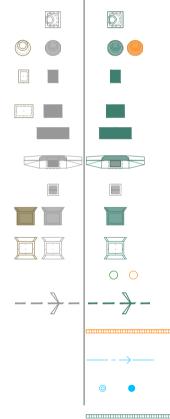

-------|
| DC - | DC |        |
| +    |    |        |

EXTENT OF WORKS BOUNDARY PROPERTY BOUNDARY FUTURE CADASTRAL BOUNDARY DA WA BOUNDARY CONTROL LINES

2

#### SIGNAGE

3

THE BELOW ITEMS ARE SHOWN FOR REFERENCE ONL REFER TO RAIL SYSTEMS DRAWINGS S210-TEH-DRW-F REFER TO SIGNS AND LINEMARKING S210-ACM-DRW-C REFER STOPS ARCHITECTURE S210-COX-DRW-ARC-ST



TRAFFIC SIGNS LVR SPEED SIGN WAYFINDING

## REFERENCES

| <br> | <br> | <br> |
|------|------|------|

\_ \_\_\_ \_\_\_ \_\_\_ \_\_\_

KERB / EDGE OF BITUMEN

LIGHT RAIL TRACK AND DKE

FUTURE LIGHT RAIL ALIGNMENT

#### DRAINAGE

THE BELOW ITEMS ARE SHOWN FOR REFERENCE ONLY. REFER TO DRAINAGE ENGINEERING DRAWINGS S210-ACM-DRW-CIV-SD.



WSUD PASSIVE IRRIGATION KERB INLET AND SLOTTED PIPE REFER TO DETAIL S210-ACM-DRW-LAN-NA-8250 & 8251





CHAMBERED MANHOLE STANDARD MANHOLE TYPE QS SUMP SINGLE **TYPE R SUMP SINGLE** TYPE R SUMP DOUBLE TYPE KI SUMP TYPE SB SUMP PLANTATION SUMP SINGLE PLANTATION SUMP DOUBLE RODDING POINT INDICATIVE SWALE/CATCH DRAIN TRACK DRAIN SUBSOIL DRAIN PIPE FLUSHING POINT STRIP DRAIN

TRAFFIC CONTROL SYSTEMS

THE BELOW ITEMS ARE SHOWN FOR REFERENCE ONLY. REFER TO SIGNALING AND CONTROL - SIGNS AND LINEMARKING S210-ACM-DRW-CIV-LI



POST COMBINED USE POST MAST ARM TRAFFIC LIGHT CONTROLLER SPEED/RED LIGHT CAMERA CCTV

RAIL SYSTEM INFRASTRUCTURE THE BELOW ITEMS ARE SHOWN FOR REFERENCE ONL



RAIL SIGNAL (SIGNAL HEAD AND MOTORISED POINT, INGROUND MANUAL POINT, INGROUND WIFI ACCESS POINT (WAP), 7.0n WAYSIDE CABINET, 1.675m x 0.7 RADIO CABINET, 1.975m x 0.75m CABINET MAIN SWITCHBOARD, 1.5m x 0.66m WITH GENERA