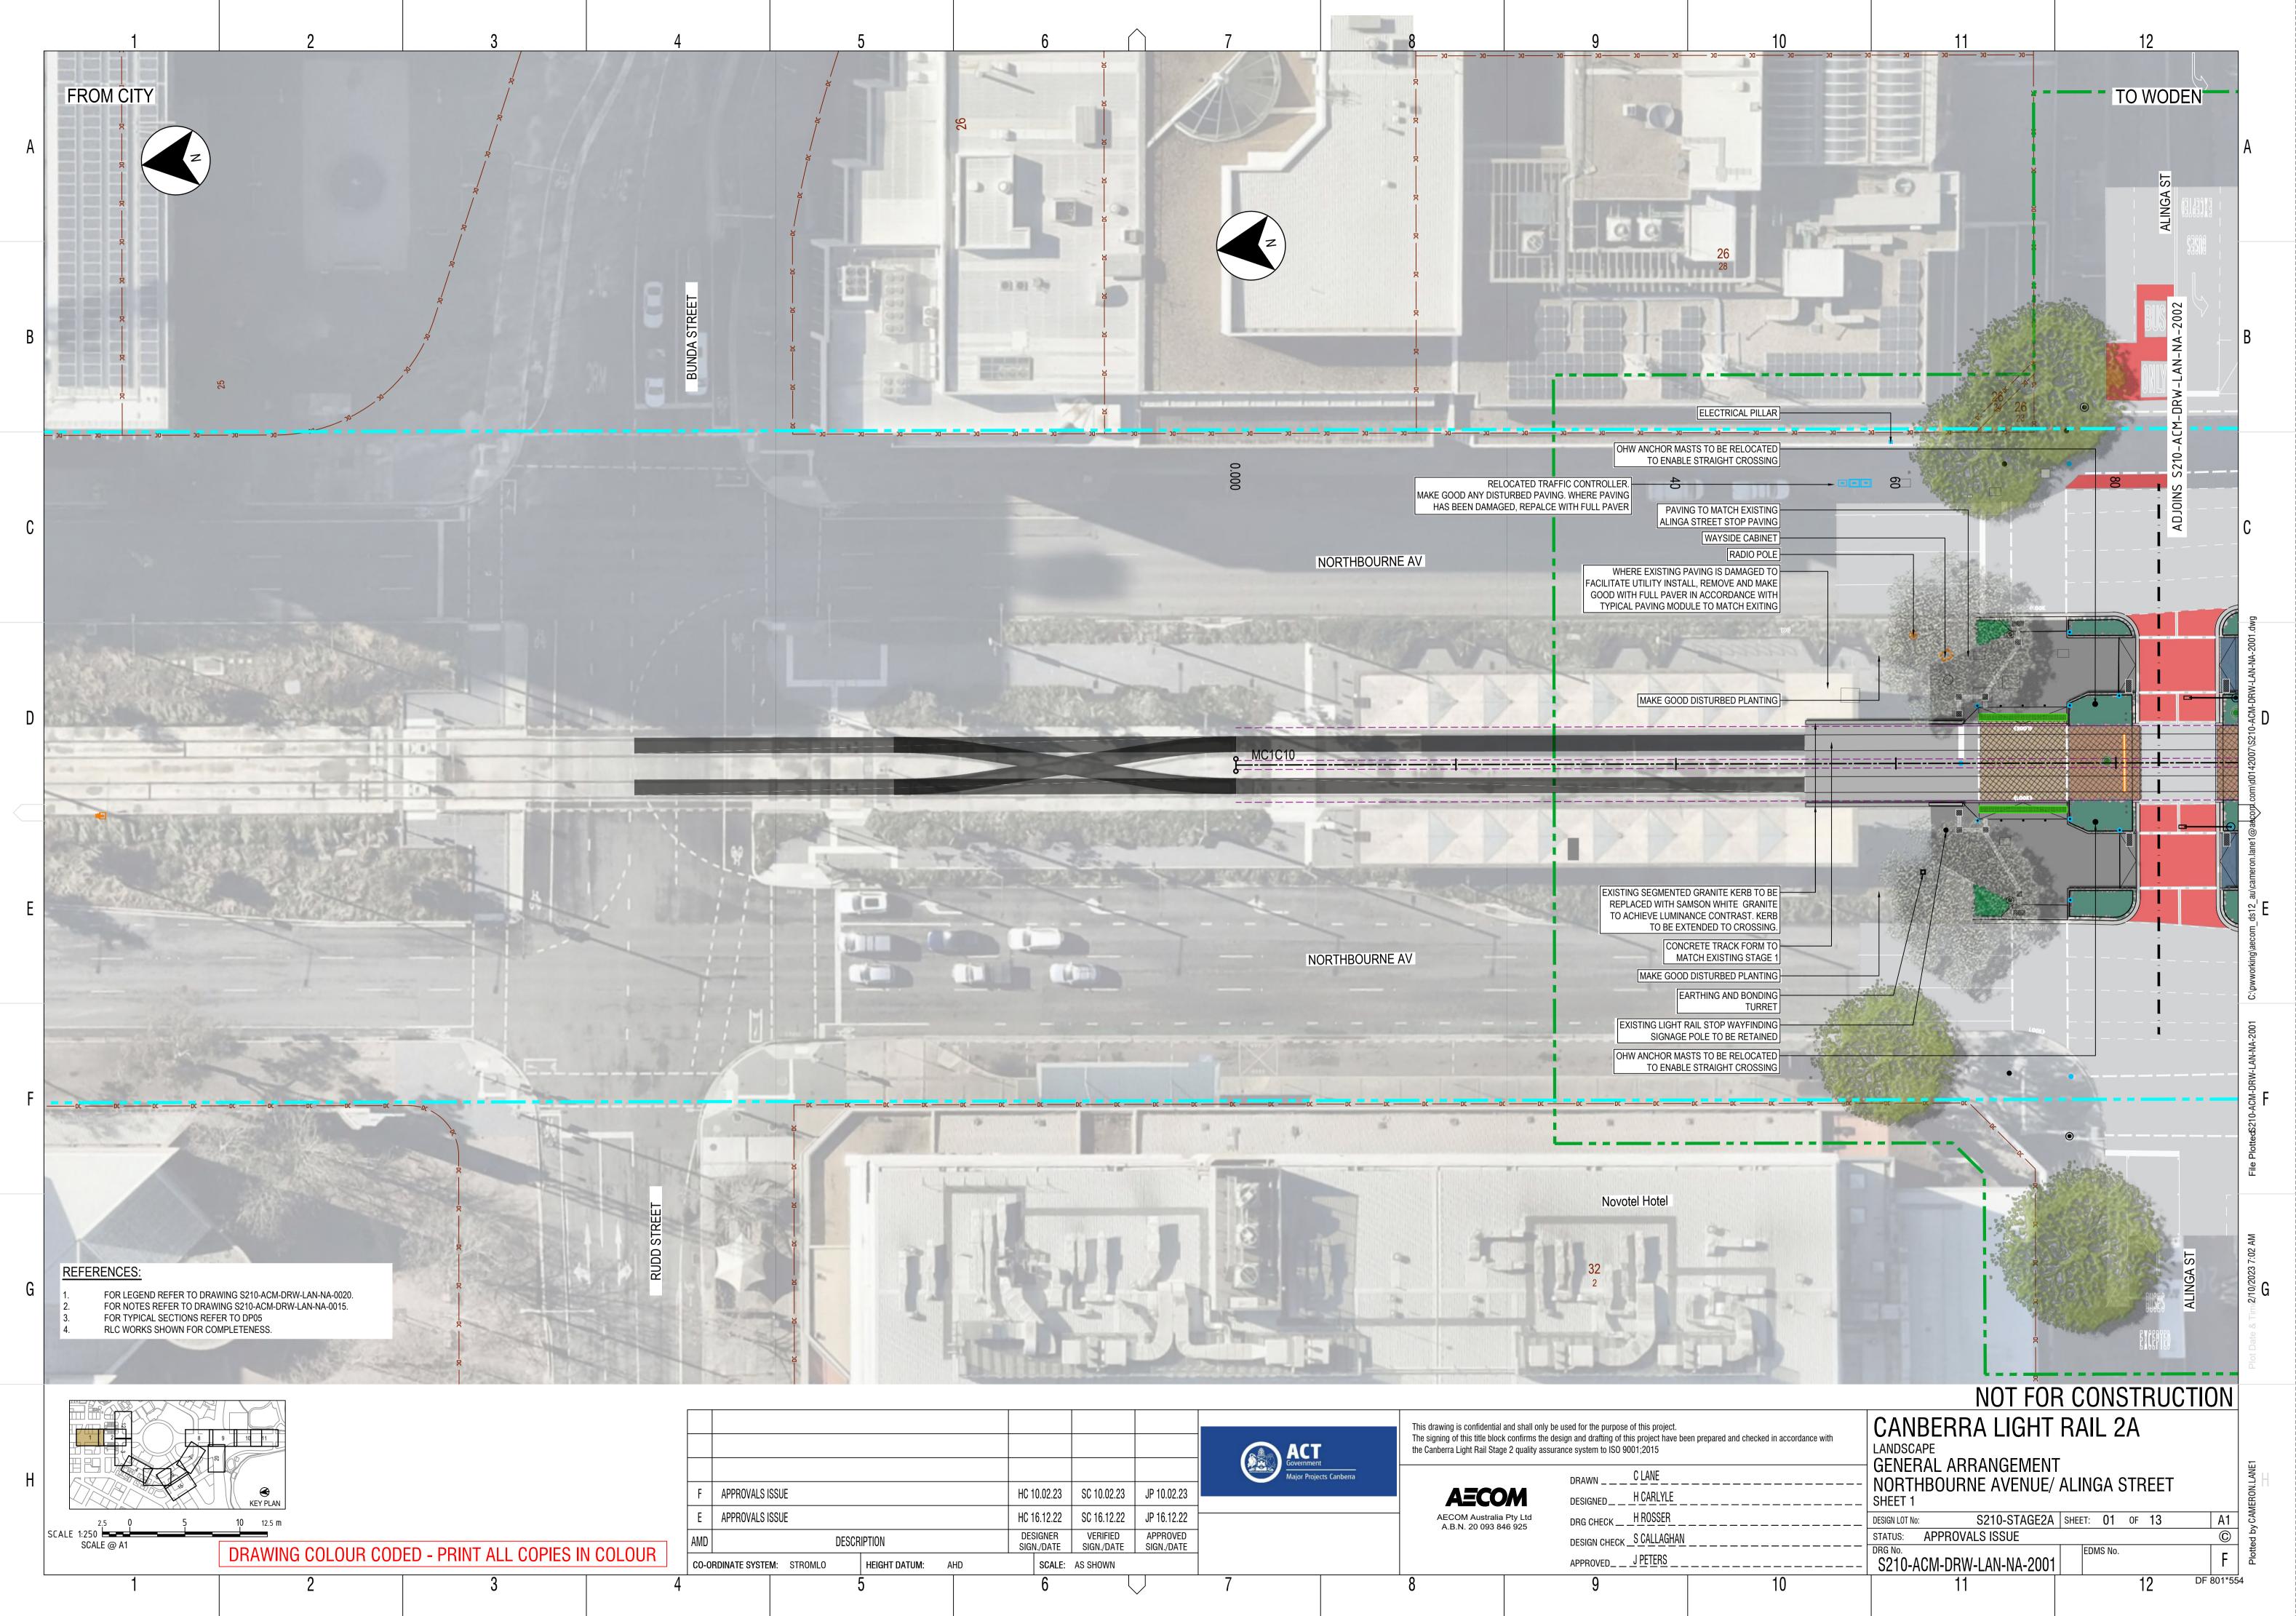

|
|----------------------------|-----------------------------------------------|-------------------|
| checked in accordance with | CANBERRA LIGHT RAIL 2A<br>LANDSCAPE<br>LEGEND |                   |
|                            |                                               | H                 |
|                            | SHEET 1                                       | ΥΓΕ               |
|                            | DESIGN LOT NO: S210-STAGE2A SHEET: 01 OF 01 A | 1 🕅               |
|                            | STATUS: APPROVALS ISSUE                       | j há p            |
|                            | DRG No.<br>S210-ACM-DRW-LAN-NA-0021           | Plotted by B0YLEP |
| 10                         | 11 12 DF 801'                                 | *554              |



|                   |                        |                        |                        |                          |               | This drawing is confidential<br>The signing of this title block<br>the Canberra Light Rail Stag | c confirms the desig | gn and drafting of th | his project have bee | en prepared an |
|-------------------|------------------------|------------------------|------------------------|--------------------------|---------------|-------------------------------------------------------------------------------------------------|----------------------|-----------------------|----------------------|----------------|
|                   |                        |                        |                        | Governmen<br>Major Proje | ects Canberra |