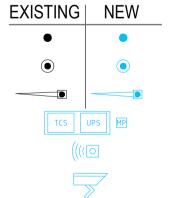

> | <br> | <br> |
|------|------|------|

\_ \_\_\_ \_\_\_ \_\_\_ \_\_\_

KERB / EDGE OF BITUMEN

LIGHT RAIL TRACK AND DKE

FUTURE LIGHT RAIL ALIGNMENT

#### DRAINAGE

THE BELOW ITEMS ARE SHOWN FOR REFERENCE ONLY. REFER TO DRAINAGE ENGINEERING DRAWINGS S210-ACM-DRW-CIV-SD.



WSUD PASSIVE IRRIGATION KERB INLET AND SLOTTED PIPE REFER TO DETAIL S210-ACM-DRW-LAN-NA-8250 & 8251





CHAMBERED MANHOLE STANDARD MANHOLE TYPE QS SUMP SINGLE **TYPE R SUMP SINGLE** TYPE R SUMP DOUBLE TYPE KI SUMP TYPE SB SUMP PLANTATION SUMP SINGLE PLANTATION SUMP DOUBLE RODDING POINT INDICATIVE SWALE/CATCH DRAIN TRACK DRAIN SUBSOIL DRAIN PIPE FLUSHING POINT STRIP DRAIN

TRAFFIC CONTROL SYSTEMS

THE BELOW ITEMS ARE SHOWN FOR REFERENCE ONLY. REFER TO SIGNALING AND CONTROL - SIGNS AND LINEMARKING S210-ACM-DRW-CIV-LI



POST COMBINED USE POST MAST ARM TRAFFIC LIGHT CONTROLLER SPEED/RED LIGHT CAMERA CCTV

RAIL SYSTEM INFRASTRUCTURE THE BELOW ITEMS ARE SHOWN FOR REFERENCE ONL



RAIL SIGNAL (SIGNAL HEAD AND MOTORISED POINT, INGROUND MANUAL POINT, INGROUND WIFI ACCESS POINT (WAP), 7.0n WAYSIDE CABINET, 1.675m x 0.7 RADIO CABINET, 1.975m x 0.75m CABINET MAIN SWITCHBOARD, 1.5m x 0.66m WITH GENERATOR OUTLET ON SIDE OF CABINET CCTV CAMERA

RADIO POLE (15, 20m) WITH 1.8m x 0.75m CABINET CSR PIT TURRET

### LIGHTING AND ELECTRICAL

THE BELOW ITEMS ARE SHOWN FOR REFERENCE ONLY. REFER TO ELECTRICAL ENGINEERING DRAWINGS S210-ACM-DRW-CIV-LT.



LAMP/STREETLIGHT EXISTING STREET LIGHT TO BE RETAINED ELECTRICAL PIT MINI PILLAR / MICRO PILLAR STREET LIGHTING CONTROL CUBICLE

D

SCALE @ A1

DRAWING COLOUR CODED - PRINT A