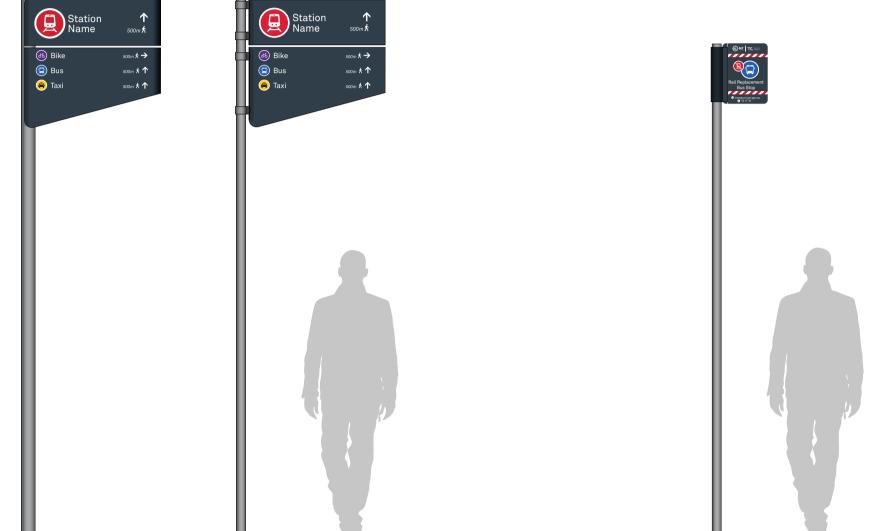

| 2 | 3 |  |
|---|---|--|
|---|---|--|

| U                                                                                               | Ŭ                                                                                                                                                                                                                                                                                                                                                                                                                                                                                                                                                                                                                                                                                                                                                                                                                                                                                                       |                                                                                                                                                                                                                                                                                                                                                                                                                                                                                                                                                                                                                                                                                                                                                                                                                                                                                                                                                                                                                                                                                                                                                                                                                                                                                                                                                                                                                                                                                                                                                                                                                                                                                                                                                                                                                                                                                                                                                                                                                                                                                                                                | •               |                          | U U                                                                  | 5                                                                                                                                                                                                                                                                              |                        |
|-------------------------------------------------------------------------------------------------|---------------------------------------------------------------------------------------------------------------------------------------------------------------------------------------------------------------------------------------------------------------------------------------------------------------------------------------------------------------------------------------------------------------------------------------------------------------------------------------------------------------------------------------------------------------------------------------------------------------------------------------------------------------------------------------------------------------------------------------------------------------------------------------------------------------------------------------------------------------------------------------------------------|--------------------------------------------------------------------------------------------------------------------------------------------------------------------------------------------------------------------------------------------------------------------------------------------------------------------------------------------------------------------------------------------------------------------------------------------------------------------------------------------------------------------------------------------------------------------------------------------------------------------------------------------------------------------------------------------------------------------------------------------------------------------------------------------------------------------------------------------------------------------------------------------------------------------------------------------------------------------------------------------------------------------------------------------------------------------------------------------------------------------------------------------------------------------------------------------------------------------------------------------------------------------------------------------------------------------------------------------------------------------------------------------------------------------------------------------------------------------------------------------------------------------------------------------------------------------------------------------------------------------------------------------------------------------------------------------------------------------------------------------------------------------------------------------------------------------------------------------------------------------------------------------------------------------------------------------------------------------------------------------------------------------------------------------------------------------------------------------------------------------------------|-----------------|--------------------------|----------------------------------------------------------------------|--------------------------------------------------------------------------------------------------------------------------------------------------------------------------------------------------------------------------------------------------------------------------------|------------------------|
|                                                                                                 |                                                                                                                                                                                                                                                                                                                                                                                                                                                                                                                                                                                                                                                                                                                                                                                                                                                                                                         |                                                                                                                                                                                                                                                                                                                                                                                                                                                                                                                                                                                                                                                                                                                                                                                                                                                                                                                                                                                                                                                                                                                                                                                                                                                                                                                                                                                                                                                                                                                                                                                                                                                                                                                                                                                                                                                                                                                                                                                                                                                                                                                                |                 |                          |                                                                      |                                                                                                                                                                                                                                                                                |                        |
|                                                                                                 |                                                                                                                                                                                                                                                                                                                                                                                                                                                                                                                                                                                                                                                                                                                                                                                                                                                                                                         |                                                                                                                                                                                                                                                                                                                                                                                                                                                                                                                                                                                                                                                                                                                                                                                                                                                                                                                                                                                                                                                                                                                                                                                                                                                                                                                                                                                                                                                                                                                                                                                                                                                                                                                                                                                                                                                                                                                                                                                                                                                                                                                                |                 |                          |                                                                      |                                                                                                                                                                                                                                                                                |                        |
| æ                                                                                               |                                                                                                                                                                                                                                                                                                                                                                                                                                                                                                                                                                                                                                                                                                                                                                                                                                                                                                         |                                                                                                                                                                                                                                                                                                                                                                                                                                                                                                                                                                                                                                                                                                                                                                                                                                                                                                                                                                                                                                                                                                                                                                                                                                                                                                                                                                                                                                                                                                                                                                                                                                                                                                                                                                                                                                                                                                                                                                                                                                                                                                                                |                 |                          | •                                                                    |                                                                                                                                                                                                                                                                                |                        |
|                                                                                                 |                                                                                                                                                                                                                                                                                                                                                                                                                                                                                                                                                                                                                                                                                                                                                                                                                                                                                                         |                                                                                                                                                                                                                                                                                                                                                                                                                                                                                                                                                                                                                                                                                                                                                                                                                                                                                                                                                                                                                                                                                                                                                                                                                                                                                                                                                                                                                                                                                                                                                                                                                                                                                                                                                                                                                                                                                                                                                                                                                                                                                                                                |                 | CMP BS.1 -               | 001                                                                  |                                                                                                                                                                                                                                                                                |                        |
|                                                                                                 |                                                                                                                                                                                                                                                                                                                                                                                                                                                                                                                                                                                                                                                                                                                                                                                                                                                                                                         |                                                                                                                                                                                                                                                                                                                                                                                                                                                                                                                                                                                                                                                                                                                                                                                                                                                                                                                                                                                                                                                                                                                                                                                                                                                                                                                                                                                                                                                                                                                                                                                                                                                                                                                                                                                                                                                                                                                                                                                                                                                                                                                                |                 | S D S                    |                                                                      |                                                                                                                                                                                                                                                                                |                        |
|                                                                                                 | K     K     K     K     K     K     K     K     K     K     K     K     K     K     K     K     K     K     K     K     K     K     K     K     K     K     K     K     K     K     K     K     K     K     K     K     K     K     K     K     K     K     K     K     K     K     K     K     K     K     K     K     K     K     K     K     K     K     K     K     K     K     K     K     K     K     K     K     K     K     K     K     K     K     K     K     K     K     K     K     K     K     K     K     K     K     K     K     K     K     K     K     K     K     K     K     K     K     K     K     K     K     K     K     K     K     K     K     K     K     K     K     K     K     K     K     K     K     K     K     K     K     K     K     K     K     K     K     K     K     K     K     K     K     K     K <th></th> <th></th> <th></th> <th></th> <th></th> <th></th> |                                                                                                                                                                                                                                                                                                                                                                                                                                                                                                                                                                                                                                                                                                                                                                                                                                                                                                                                                                                                                                                                                                                                                                                                                                                                                                                                                                                                                                                                                                                                                                                                                                                                                                                                                                                                                                                                                                                                                                                                                                                                                                                                |                 |                          |                                                                      |                                                                                                                                                                                                                                                                                |                        |
|                                                                                                 |                                                                                                                                                                                                                                                                                                                                                                                                                                                                                                                                                                                                                                                                                                                                                                                                                                                                                                         | CN                                                                                                                                                                                                                                                                                                                                                                                                                                                                                                                                                                                                                                                                                                                                                                                                                                                                                                                                                                                                                                                                                                                                                                                                                                                                                                                                                                                                                                                                                                                                                                                                                                                                                                                                                                                                                                                                                                                                                                                                                                                                                                                             | 1P BS.1 - 002   |                          |                                                                      |                                                                                                                                                                                                                                                                                |                        |
| CODE                                                                                            | <ul> <li>(a) Bike sour A →</li> <li>(b) Bus → I ↑</li> <li>(c) Taxi sour A ↑</li> </ul>                                                                                                                                                                                                                                                                                                                                                                                                                                                                                                                                                                                                                                                                                                                                                                                                                 | Contraction of the second seco | tion The second |                          |                                                                      |                                                                                                                                                                                                                                                                                |                        |
| F.1B<br>DVALS ISSUE<br>DVALS ISSUE<br>ET - WORK IN PROGRESS<br>CRIPTION<br>HEIGHT DATUM: A.H.D. | F.2A                                                                                                                                                                                                                                                                                                                                                                                                                                                                                                                                                                                                                                                                                                                                                                                                                                                                                                    | AM/10.02.23 IC/<br>AM/16.12.22 IC/<br>AM/04.11.22 IC/<br>VERIFIED AP<br>SIGN/DATE SIG                                                                                                                                                                                                                                                                                                                                                                                                                                                                                                                                                                                                                                                                                                                                                                                                                                                                                                                                                                                                                                                                                                                                                                                                                                                                                                                                                                                                                                                                                                                                                                                                                                                                                                                                                                                                                                                                                                                                                                                                                                          |                 | P.1 BS.1<br>CATE NUMBER: | This drawing is confidential ar<br>The signing of this title block o | Ad shall only be used for the purpose of this project.<br>confirms the design and drafting of this project have beer<br>assurance system to ISO 9001-2000.<br>DRAWNTIMOTHY YEU<br>DESIGNEDPRERNA BHAS<br>DRG CHECKANDY MEDHU<br>DESIGN CHECKIAN CONNOLL<br>APPROVEDIAN CONNOLL | NG<br>SKAR<br>RST<br>Y |
| 5                                                                                               | 6                                                                                                                                                                                                                                                                                                                                                                                                                                                                                                                                                                                                                                                                                                                                                                                                                                                                                                       |                                                                                                                                                                                                                                                                                                                                                                                                                                                                                                                                                                                                                                                                                                                                                                                                                                                                                                                                                                                                                                                                                                                                                                                                                                                                                                                                                                                                                                                                                                                                                                                                                                                                                                                                                                                                                                                                                                                                                                                                                                                                                                                                | 7               |                          | 8                                                                    | 9                                                                                                                                                                                                                                                                              |                        |