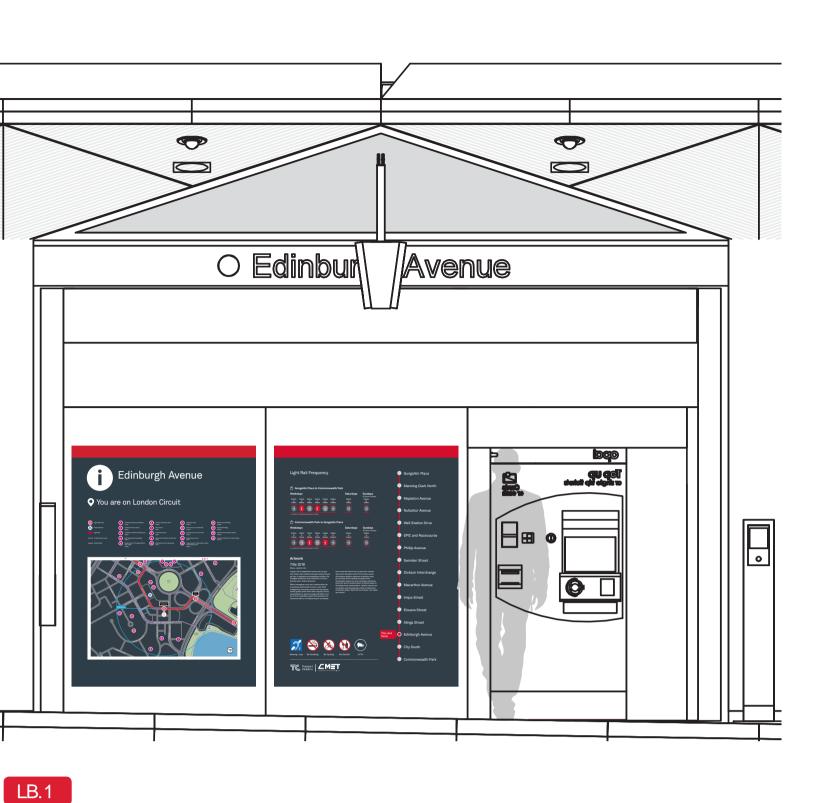

STROMLO | HEIGHT DATUM: A.H.D.  |                | SCALE: |                       | 1   |                     |      |                         |     |                |                  |            |          | APPROVED                                                                 | IAN CONNOLLY |              |
|               |                 | 5                     | /              | 6      |                       |     |                     |      | 7                       |     | 8              |                  |            |          | 9                                                                        |              |              |

G

SCALE @ A1

#### DRAWING COLOUR CODED - PRINT ALL COPIES IN COLOUR

2

| 5 | 6 |  | 7 | 8 |
|---|---|--|---|---|
|---|---|--|---|---|

9



### Station Ribbon R.1

- Location: In light rail stop integrated service cabinet Purpose: Identify light rail stop,
- identify and direct to local points of interest,
- display light rail timetable and route map
- Materials: digitally printed vinyl
- Illuminated: Yes Scale: 1:25

PID i Help Point

HP.1

Help Point HP.1 Location: On light rail stop canopy structure Purpose: Identify help point, provide instructions for use, braille and tactile information Materials: aluminium Illuminated: No Scale: 1:25

10

10

11

11

12



3

| A |  |
|---|--|
|   |  |

В

С

D

# **Colour Definitions**

| COLOUR                          | SWATCH | PANTONE ®         | СМҮК                | RGB              | RAL           | PAINT 2 PAC POLYURETHANE<br>(P)