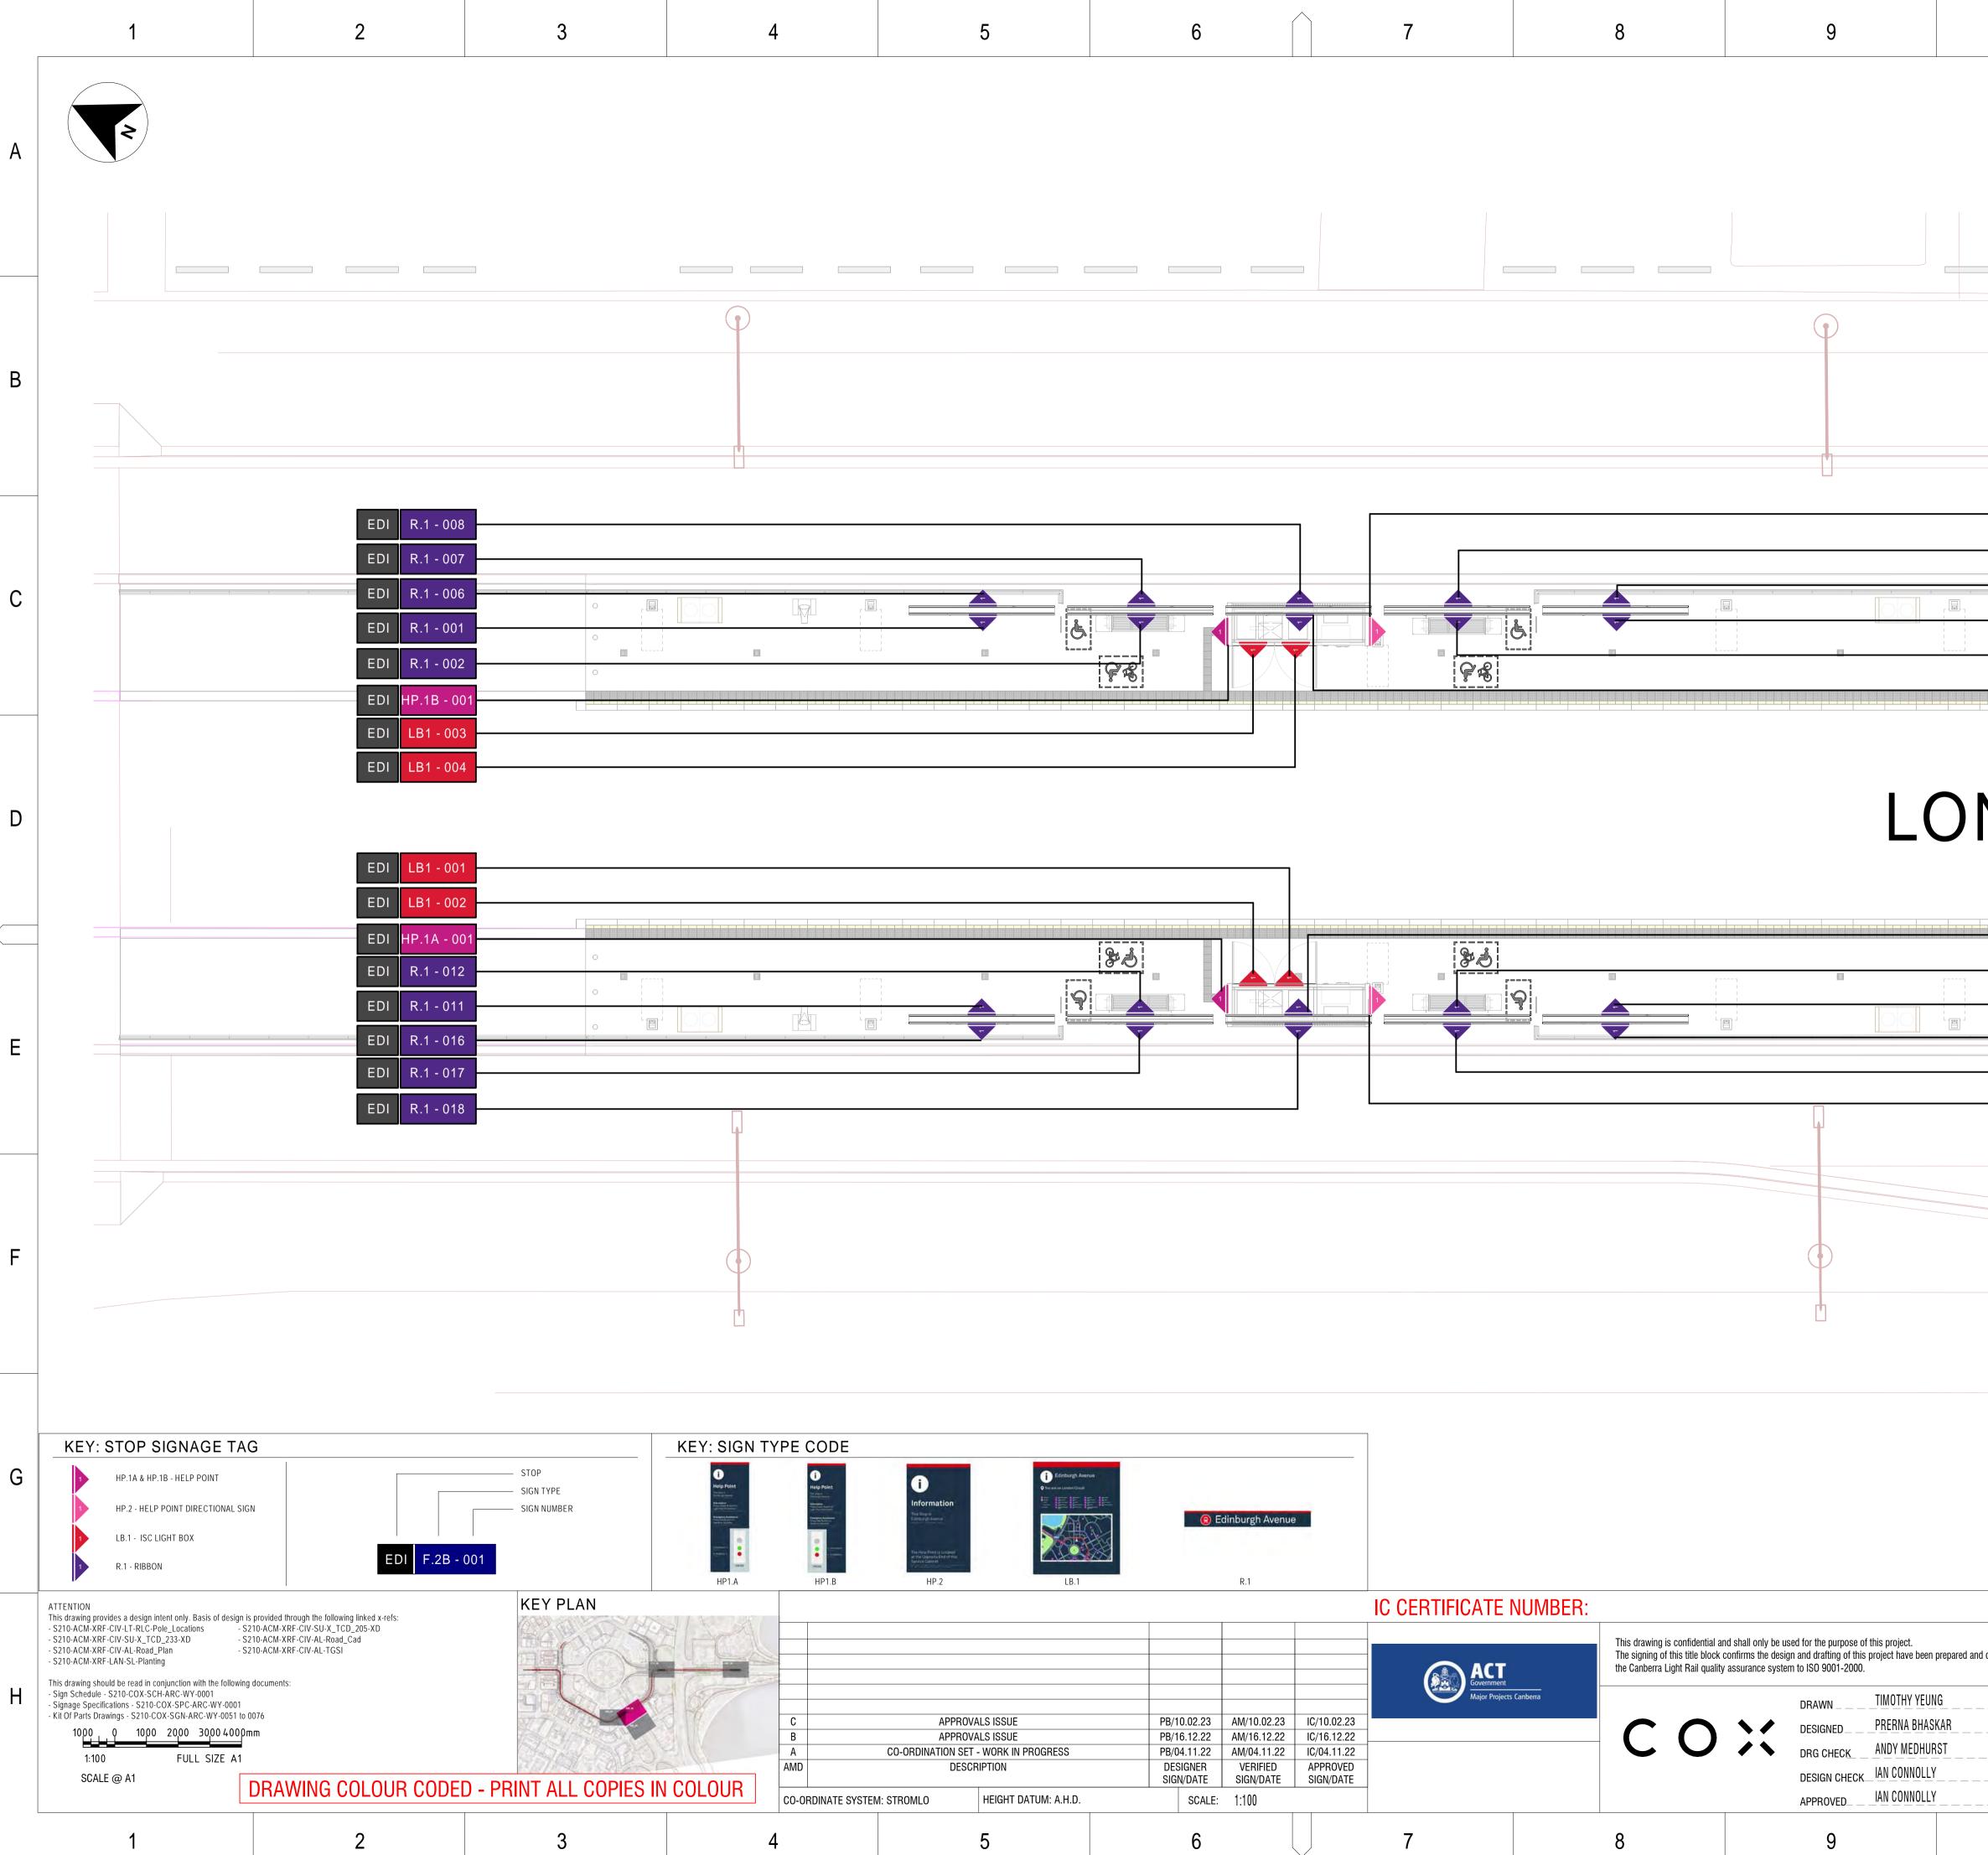

| 7               |                          | 8                                                                    | 9                                                                                                                                                                                                                                                                              |                        |





|   |   | 1.100 |   |   |
|---|---|-------|---|---|
| 5 | 6 |       | 7 | 7 |
|   |   |       |   |   |

| 10                                                             | 11                                                                                                                        | 12                                            | ٦                                            |
|----------------------------------------------------------------|---------------------------------------------------------------------------------------------------------------------------|-----------------------------------------------|----------------------------------------------|
|                                                                |