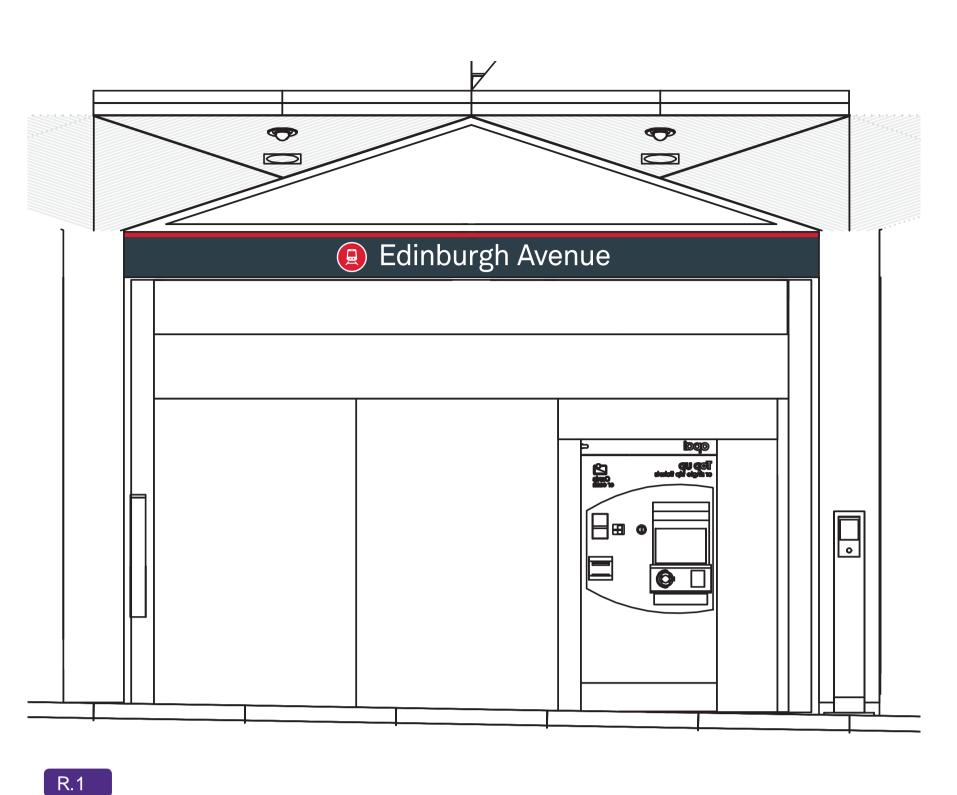

TE |                |          |                     |                 |                   | DESIGN CHECK                                                           | IAN CONNOLLY |               |
| HEIGHT DATUM: A.H.D. |      | SCALE:           |                       |                       |                |          |                     |                 |                   | APPROVED                                                               | IAN CONNOLLY |               |
| 5                    |      | 6                |                       |                       | 7              |          | 8                   |                 |                   | 9                                                                      |              |               |



4

Α

В

С

D

Ε



Station Ribbon R.1 Location: On light rail stop canopy structure Purpose: Identify light rail stop Materials: Aluminium, Intracut lettering/icon Illuminated: Yes Scale: 1:25

#### G.1

Accessible Ground Marking Location: On platform Purpose: Identify designated wheelchair waiting zone Materials: Paint Illuminated: No Scale: 1:25



## G.2

Accessible + Cyclist Ground Marking Location: On platform Purpose: Identify designated wheelchair + cycle waiting zone - aligns with light rail doors Materials: Paint Illuminated: No Scale: 1:25

|               |                 |                       |                |        |                       |     |                     | IC ( | CERTIFICATE NUMB        | ER: |                |                  |            |          |