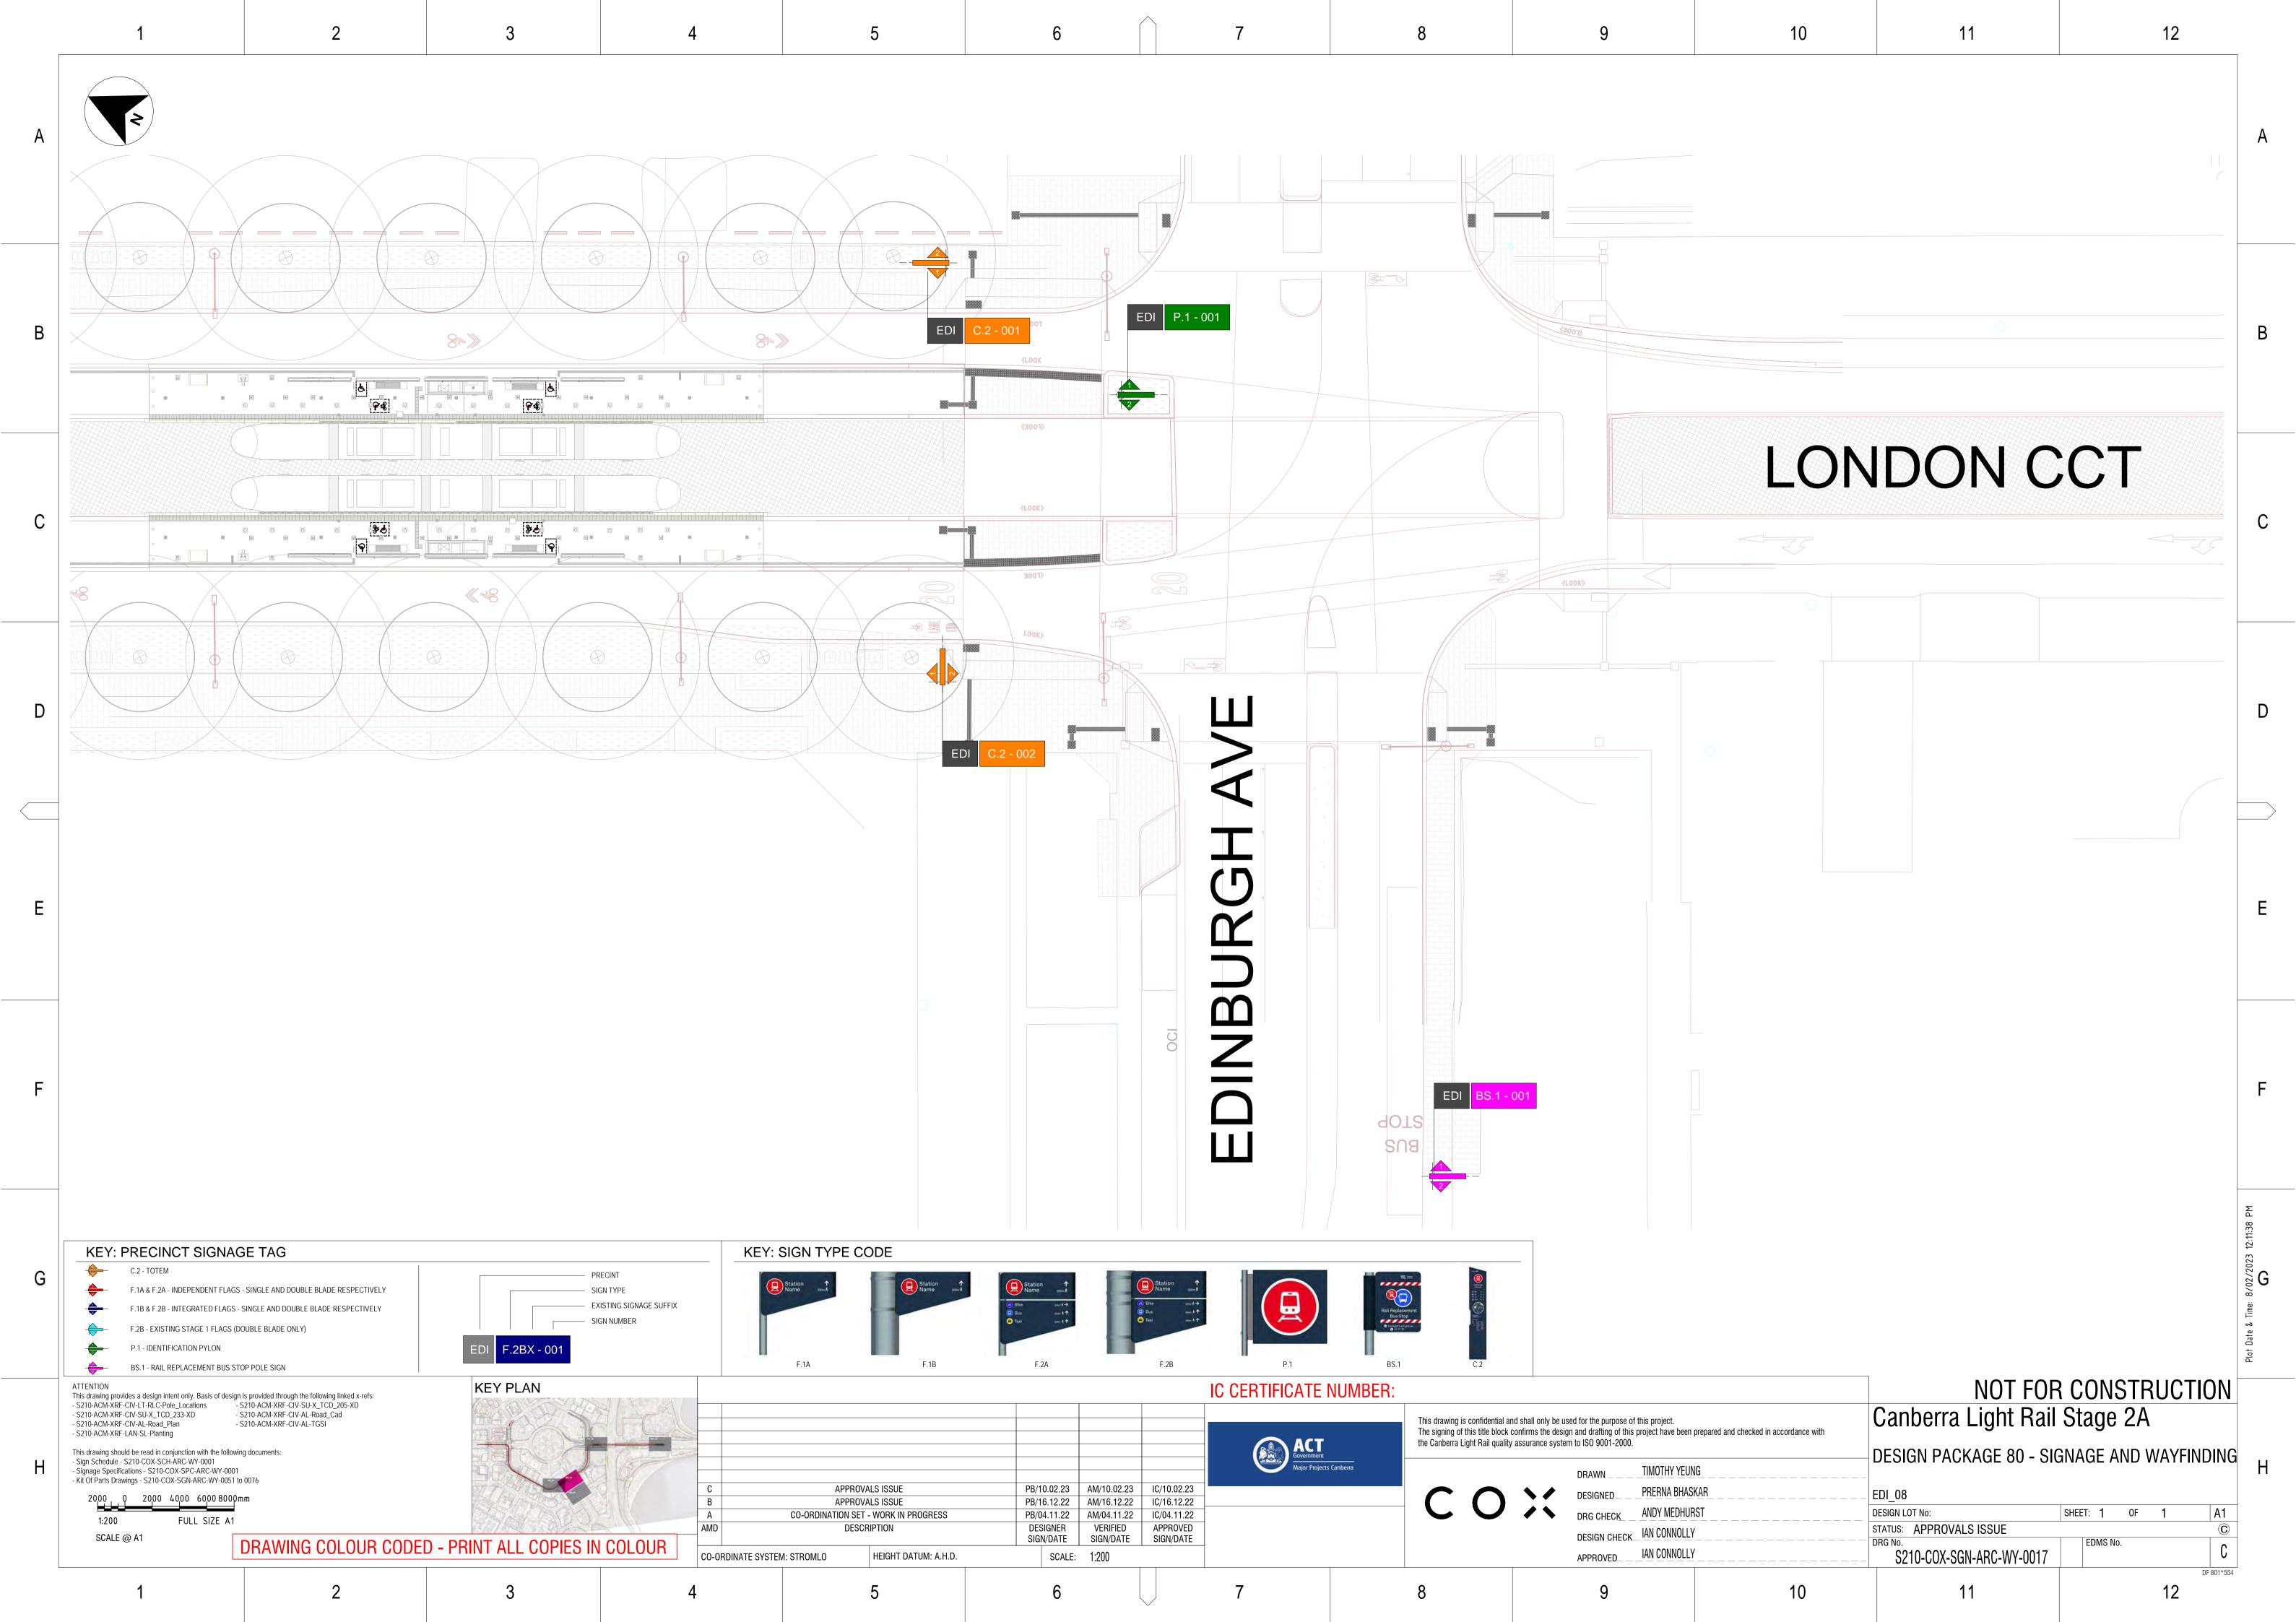

| DRAWING No.              | DRAWING TITLE                             | Current<br>Revision |
|--------------------------|-------------------------------------------|---------------------|
| S210-COX-SGN-ARC-WY-0001 | Cover Sheet                               | C                   |
| S210-COX-SGN-ARC-WY-0002 | Notes, Legends & Drawings Register        | C                   |
| S210-COX-SGN-ARC-WY-0004 | Northbourne & Edinburgh Avenue Key Plan   | C                   |
| S210-COX-SGN-ARC-WY-0014 | EDI_05                                    | A                   |
| S210-COX-SGN-ARC-WY-0017 | EDI_08                                    | С                   |
| S210-COX-SGN-ARC-WY-0018 | EDI_09                                    | С                   |
| S210-COX-SGN-ARC-WY-0030 | CTS_08                                    | С                   |
| S210-COX-SGN-ARC-WY-0034 | CMP_04                                    | С                   |
| S210-COX-SGN-ARC-WY-0039 | Edinburgh Avenue Stop Sign Location Plan  | С                   |
| S210-COX-SGN-ARC-WY-0040 | City South Stop Sign Location Plan        | С                   |
| S210-COX-SGN-ARC-WY-0041 | Commonwealth Park Stop Sign Location Plan | С                   |
| S210-COX-SGN-ARC-WY-0046 | Materials, Colours and Finishes           | С                   |
| S210-COX-SGN-ARC-WY-0047 | Edinburgh Avenue - Information Zone NS    | С                   |
| S210-COX-SGN-ARC-WY-0048 | Edinburgh Avenue - Information Zone EW    | С                   |
| S210-COX-SGN-ARC-WY-0049 | City South - Information Zone             | С                   |
| S210-COX-SGN-ARC-WY-0098 | Sign Type Index                           | С                   |
| S210-COX-SGN-ARC-WY-0099 | Sign Type Index                           | С                   |
| S210-COX-SGN-ARC-WY-0100 | Colours, Typography & Iconography         | С                   |
| S210-COX-SGN-ARC-WY-0101 | Station Groundmarking setouts G1          | С                   |