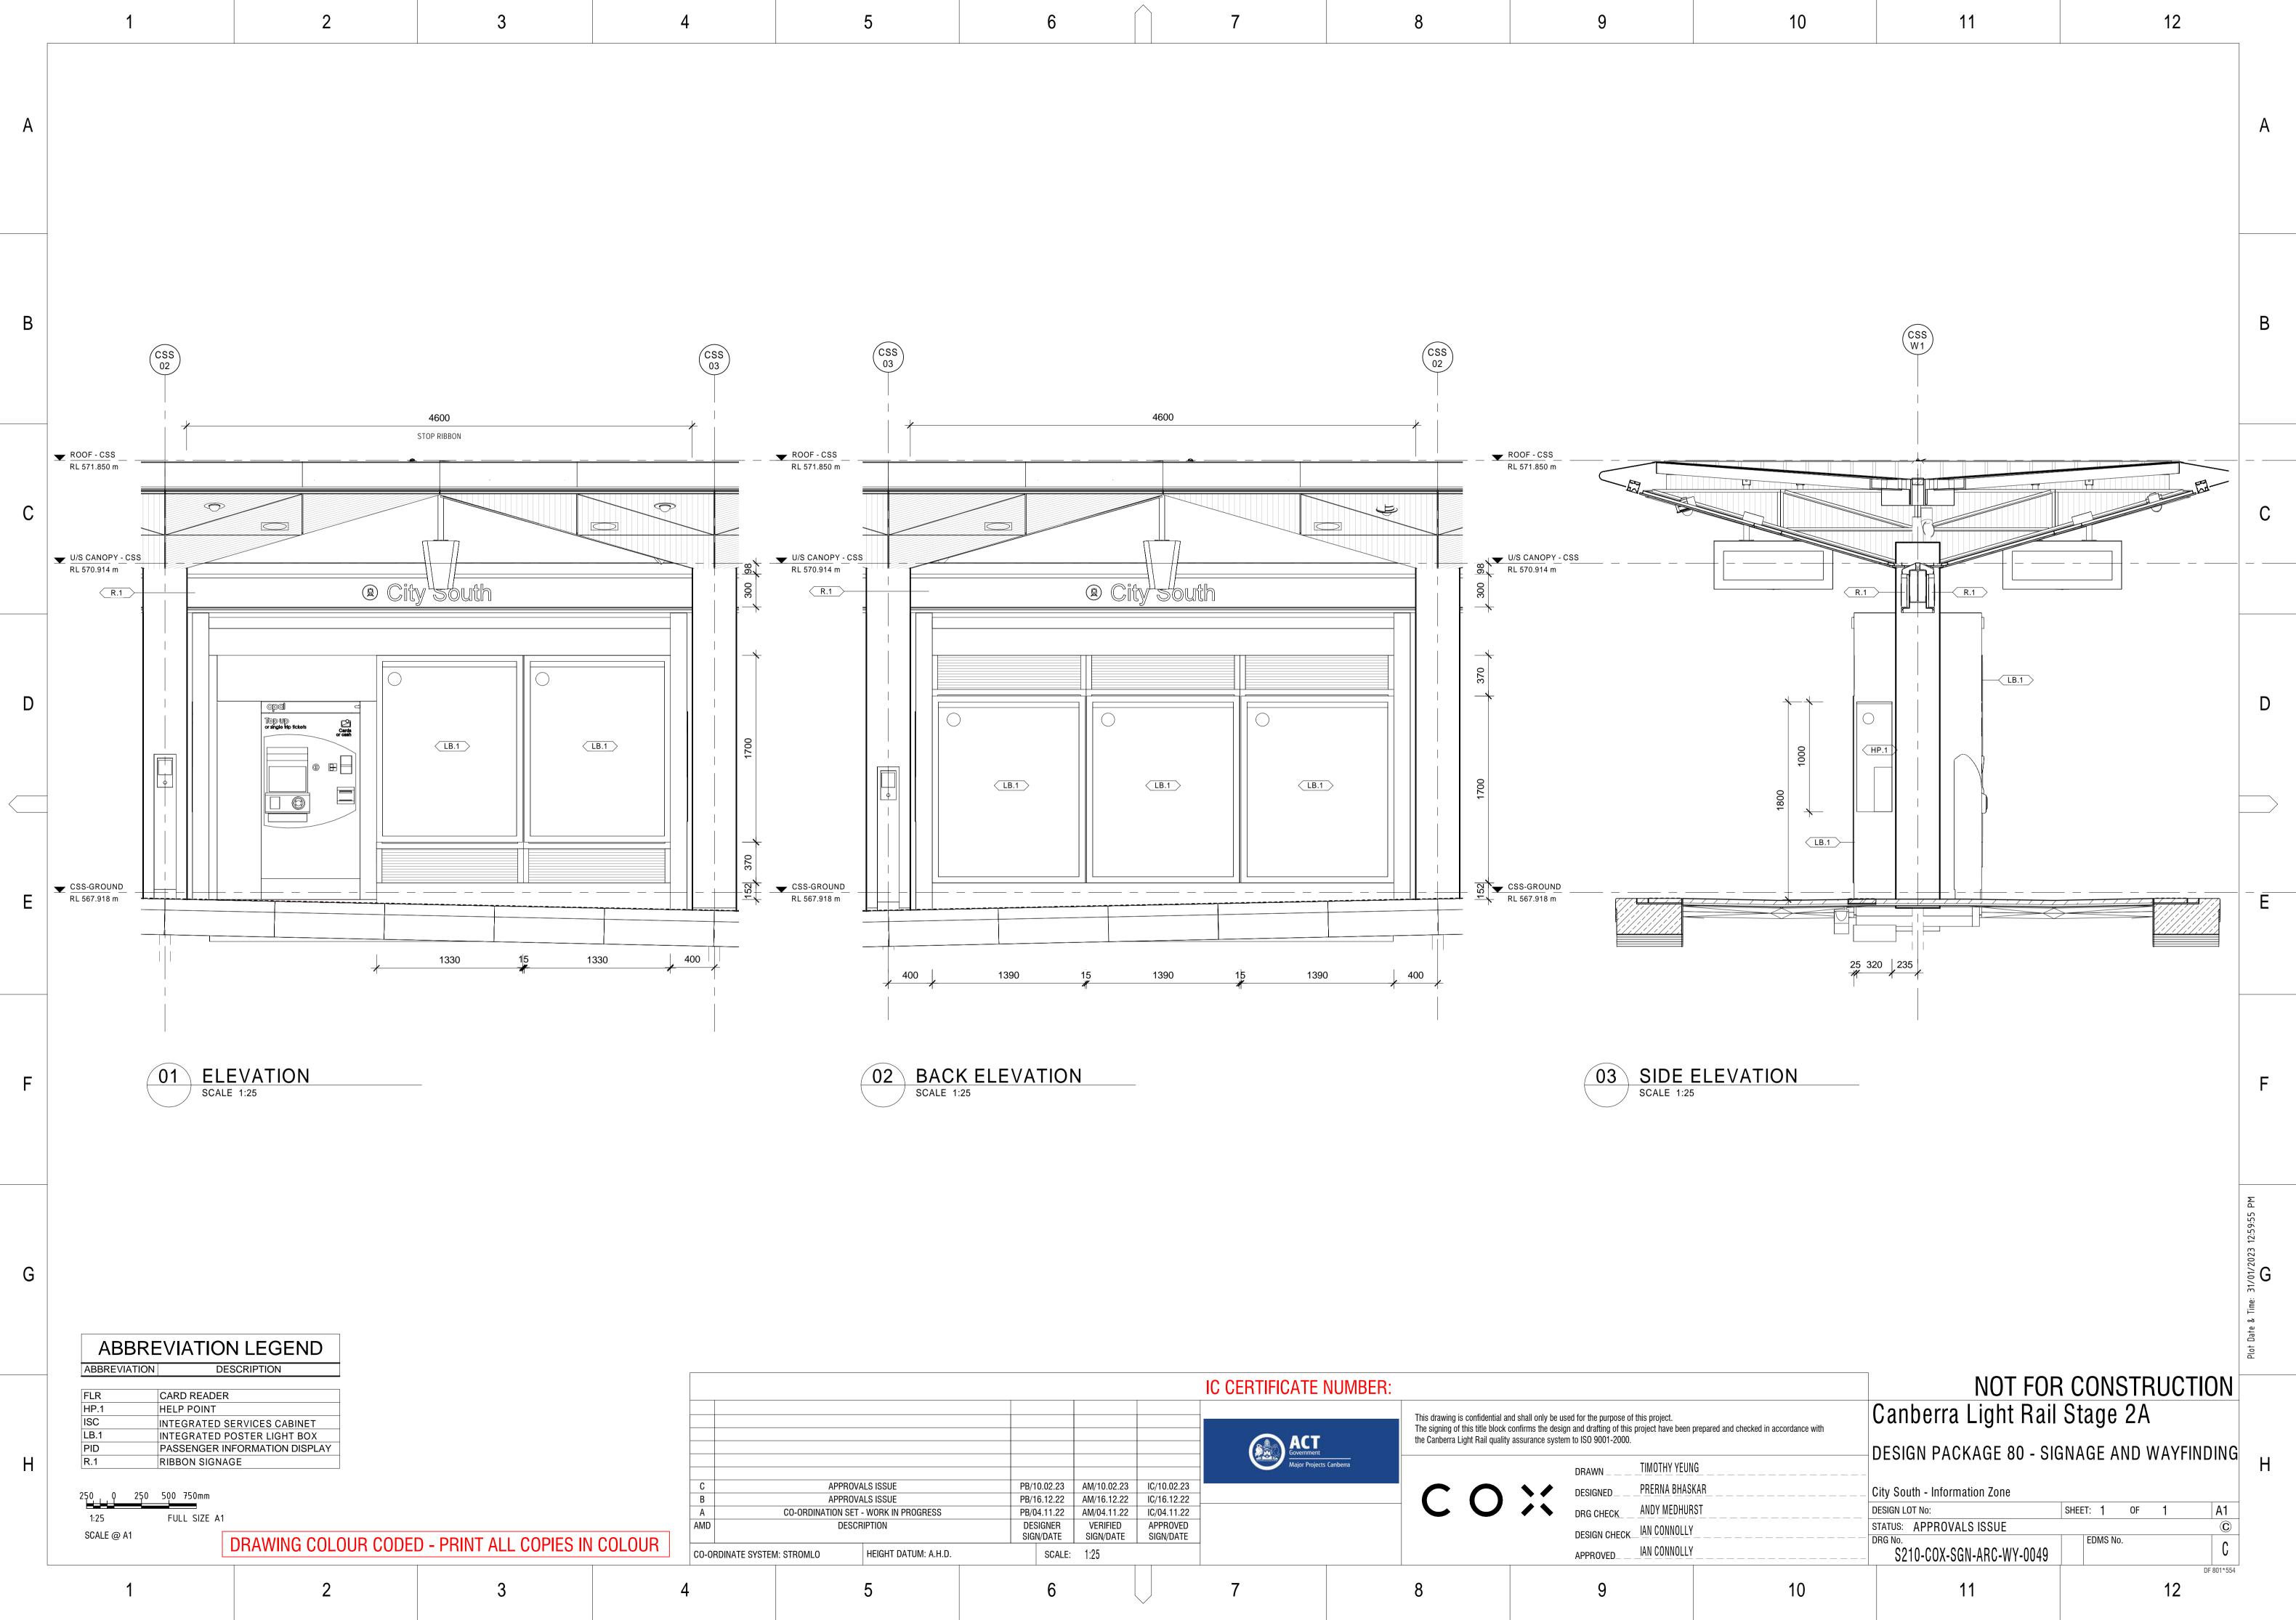

| DRAWING No.              | DRAWING TITLE                             | Current<br>Revision |
|--------------------------|-------------------------------------------|---------------------|
| S210-COX-SGN-ARC-WY-0001 | Cover Sheet                               | C                   |
| S210-COX-SGN-ARC-WY-0002 | Notes, Legends & Drawings Register        | C                   |
| S210-COX-SGN-ARC-WY-0004 | Northbourne & Edinburgh Avenue Key Plan   | C                   |
| S210-COX-SGN-ARC-WY-0014 | EDI_05                                    | A                   |
| S210-COX-SGN-ARC-WY-0017 | EDI_08                                    | С                   |
| S210-COX-SGN-ARC-WY-0018 | EDI_09                                    | С                   |
| S210-COX-SGN-ARC-WY-0030 | CTS_08                                    | С                   |
| S210-COX-SGN-ARC-WY-0034 | CMP_04                                    | С                   |
| S210-COX-SGN-ARC-WY-0039 | Edinburgh Avenue Stop Sign Location Plan  | С                   |
| S210-COX-SGN-ARC-WY-0040 | City South Stop Sign Location Plan        | С                   |
| S210-COX-SGN-ARC-WY-0041 | Commonwealth Park Stop Sign Location Plan | С                   |
| S210-COX-SGN-ARC-WY-0046 | Materials, Colours and Finishes           | С                   |
| S210-COX-SGN-ARC-WY-0047 | Edinburgh Avenue - Information Zone NS    | С                   |
| S210-COX-SGN-ARC-WY-0048 | Edinburgh Avenue - Information Zone EW    | С                   |
| S210-COX-SGN-ARC-WY-0049 | City South - Information Zone             | С                   |
| S210-COX-SGN-ARC-WY-0098 | Sign Type Index                           | С                   |
| S210-COX-SGN-ARC-WY-0099 | Sign Type Index                           | С                   |
| S210-COX-SGN-ARC-WY-0100 | Colours, Typography & Iconography         | С                   |
| S210-COX-SGN-ARC-WY-0101 | Station Groundmarking setouts G1          | С                   |