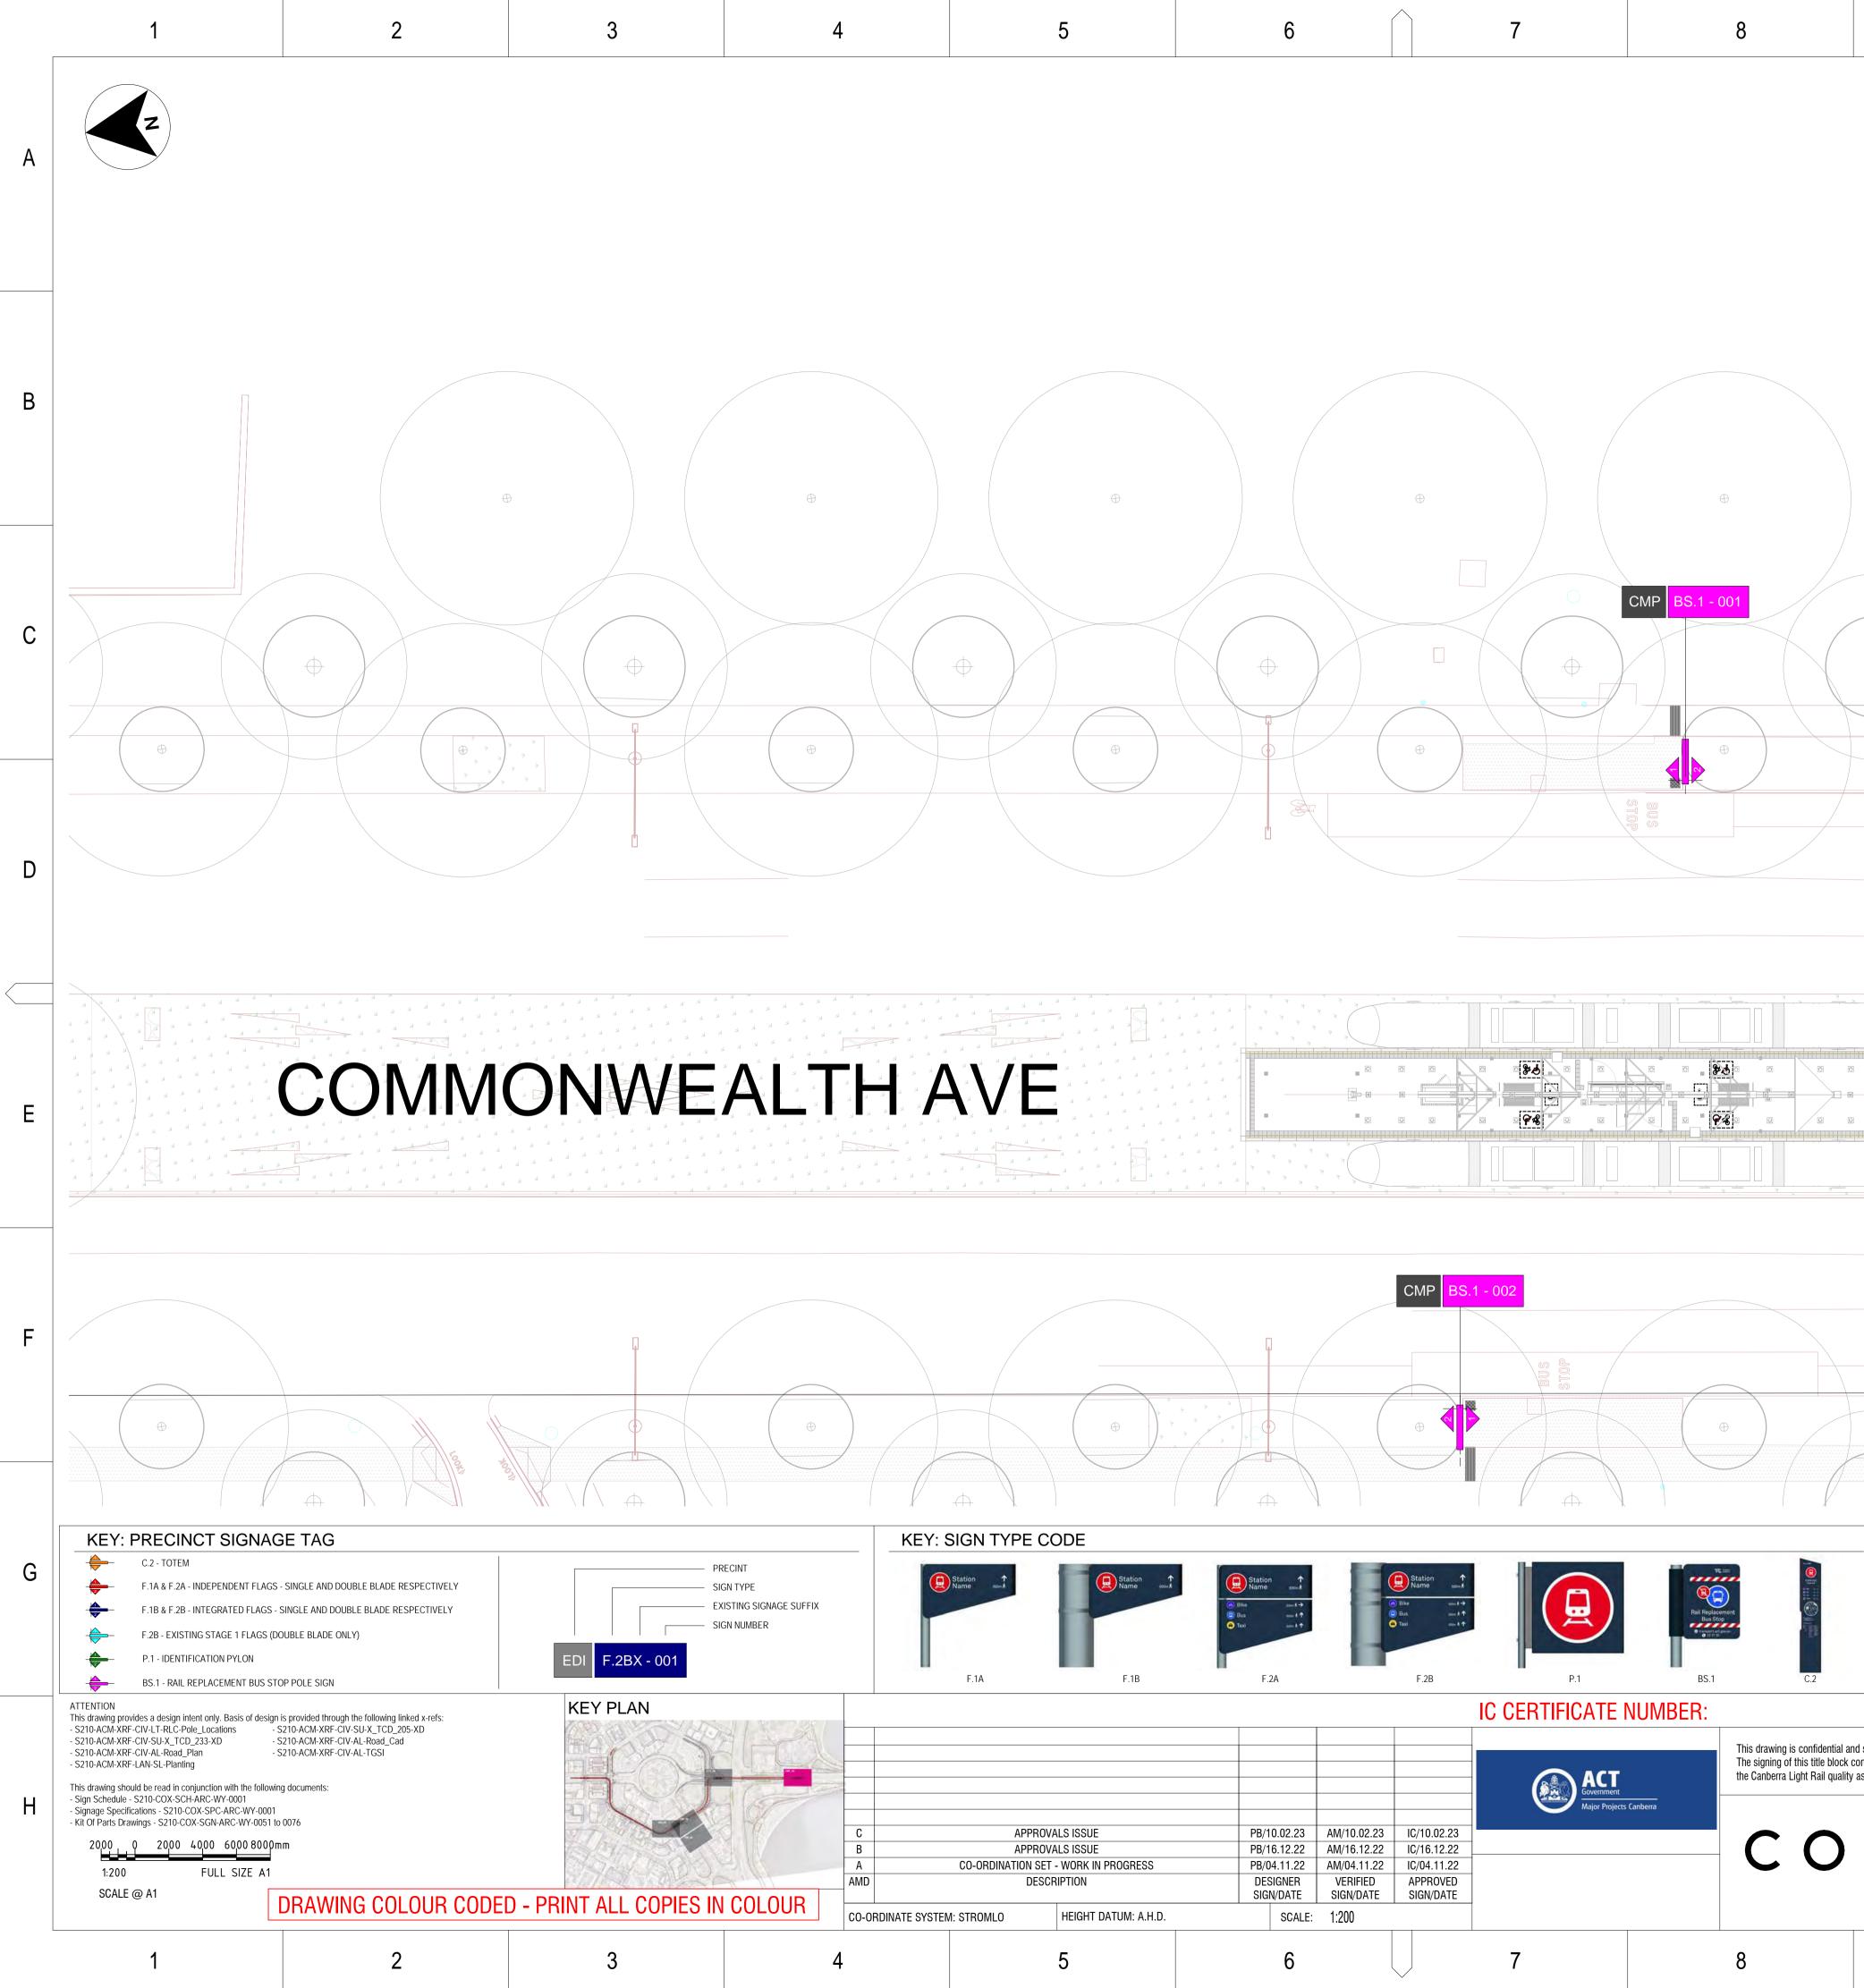

| DRAWING No.              | DRAWING TITLE                             | Current<br>Revision |
|--------------------------|-------------------------------------------|---------------------|
| S210-COX-SGN-ARC-WY-0001 | Cover Sheet                               | C                   |
| S210-COX-SGN-ARC-WY-0002 | Notes, Legends & Drawings Register        | C                   |
| S210-COX-SGN-ARC-WY-0004 | Northbourne & Edinburgh Avenue Key Plan   | C                   |
| S210-COX-SGN-ARC-WY-0014 | EDI_05                                    | A                   |
| S210-COX-SGN-ARC-WY-0017 | EDI_08                                    | С                   |
| S210-COX-SGN-ARC-WY-0018 | EDI_09                                    | С                   |
| S210-COX-SGN-ARC-WY-0030 | CTS_08                                    | С                   |
| S210-COX-SGN-ARC-WY-0034 | CMP_04                                    | С                   |
| S210-COX-SGN-ARC-WY-0039 | Edinburgh Avenue Stop Sign Location Plan  | С                   |
| S210-COX-SGN-ARC-WY-0040 | City South Stop Sign Location Plan        | С                   |
| S210-COX-SGN-ARC-WY-0041 | Commonwealth Park Stop Sign Location Plan | С                   |
| S210-COX-SGN-ARC-WY-0046 | Materials, Colours and Finishes           | С                   |
| S210-COX-SGN-ARC-WY-0047 | Edinburgh Avenue - Information Zone NS    | С                   |
| S210-COX-SGN-ARC-WY-0048 | Edinburgh Avenue - Information Zone EW    | С                   |
| S210-COX-SGN-ARC-WY-0049 | City South - Information Zone             | С                   |
| S210-COX-SGN-ARC-WY-0098 | Sign Type Index                           | С                   |
| S210-COX-SGN-ARC-WY-0099 | Sign Type Index                           | С                   |
| S210-COX-SGN-ARC-WY-0100 | Colours, Typography & Iconography         | С                   |
| S210-COX-SGN-ARC-WY-0101 | Station Groundmarking setouts G1          | С                   |

10

**CMP 04** 

11

12

В

D

Ε

F