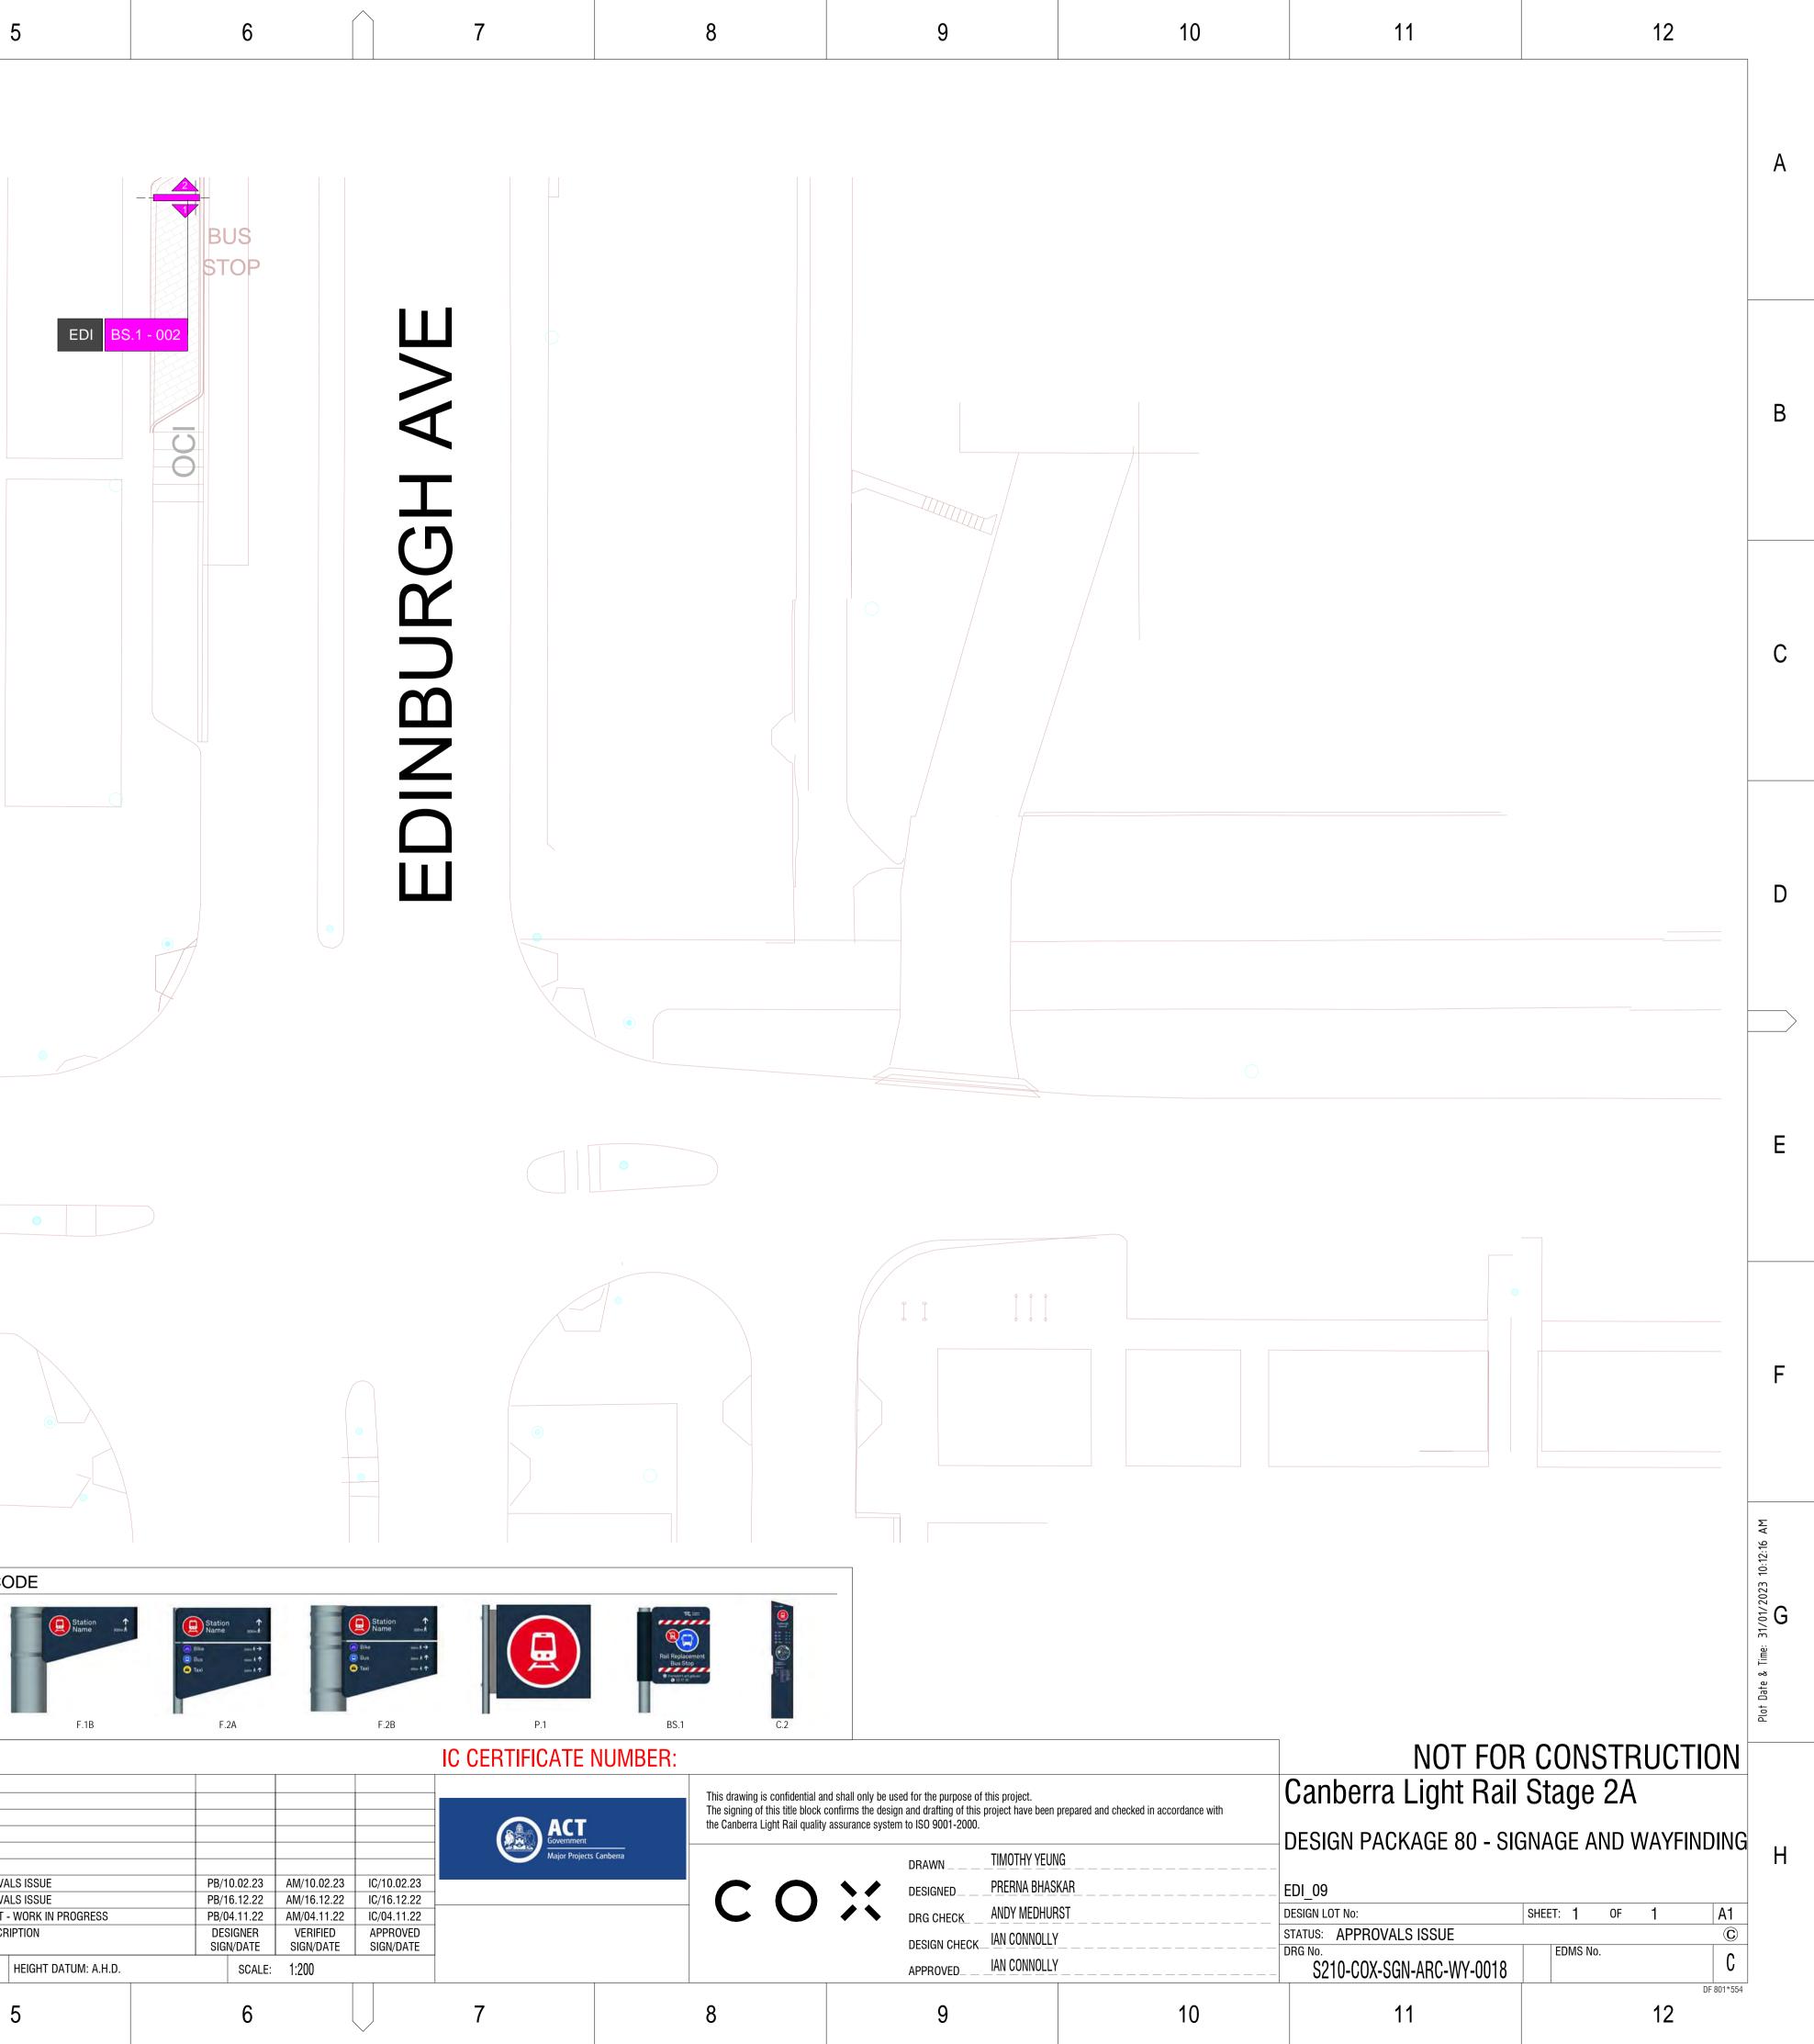

| DRAWING No.              | DRAWING TITLE                             | Current<br>Revision |
|--------------------------|-------------------------------------------|---------------------|
| S210-COX-SGN-ARC-WY-0001 | Cover Sheet                               | C                   |
| S210-COX-SGN-ARC-WY-0002 | Notes, Legends & Drawings Register        | C                   |
| S210-COX-SGN-ARC-WY-0004 | Northbourne & Edinburgh Avenue Key Plan   | C                   |
| S210-COX-SGN-ARC-WY-0014 | EDI_05                                    | A                   |
| S210-COX-SGN-ARC-WY-0017 | EDI_08                                    | С                   |
| S210-COX-SGN-ARC-WY-0018 | EDI_09                                    | С                   |
| S210-COX-SGN-ARC-WY-0030 | CTS_08                                    | С                   |
| S210-COX-SGN-ARC-WY-0034 | CMP_04                                    | С                   |
| S210-COX-SGN-ARC-WY-0039 | Edinburgh Avenue Stop Sign Location Plan  | С                   |
| S210-COX-SGN-ARC-WY-0040 | City South Stop Sign Location Plan        | С                   |
| S210-COX-SGN-ARC-WY-0041 | Commonwealth Park Stop Sign Location Plan | С                   |
| S210-COX-SGN-ARC-WY-0046 | Materials, Colours and Finishes           | С                   |
| S210-COX-SGN-ARC-WY-0047 | Edinburgh Avenue - Information Zone NS    | С                   |
| S210-COX-SGN-ARC-WY-0048 | Edinburgh Avenue - Information Zone EW    | С                   |
| S210-COX-SGN-ARC-WY-0049 | City South - Information Zone             | С                   |
| S210-COX-SGN-ARC-WY-0098 | Sign Type Index                           | С                   |
| S210-COX-SGN-ARC-WY-0099 | Sign Type Index                           | С                   |
| S210-COX-SGN-ARC-WY-0100 | Colours, Typography & Iconography         | С                   |
| S210-COX-SGN-ARC-WY-0101 | Station Groundmarking setouts G1          | С                   |