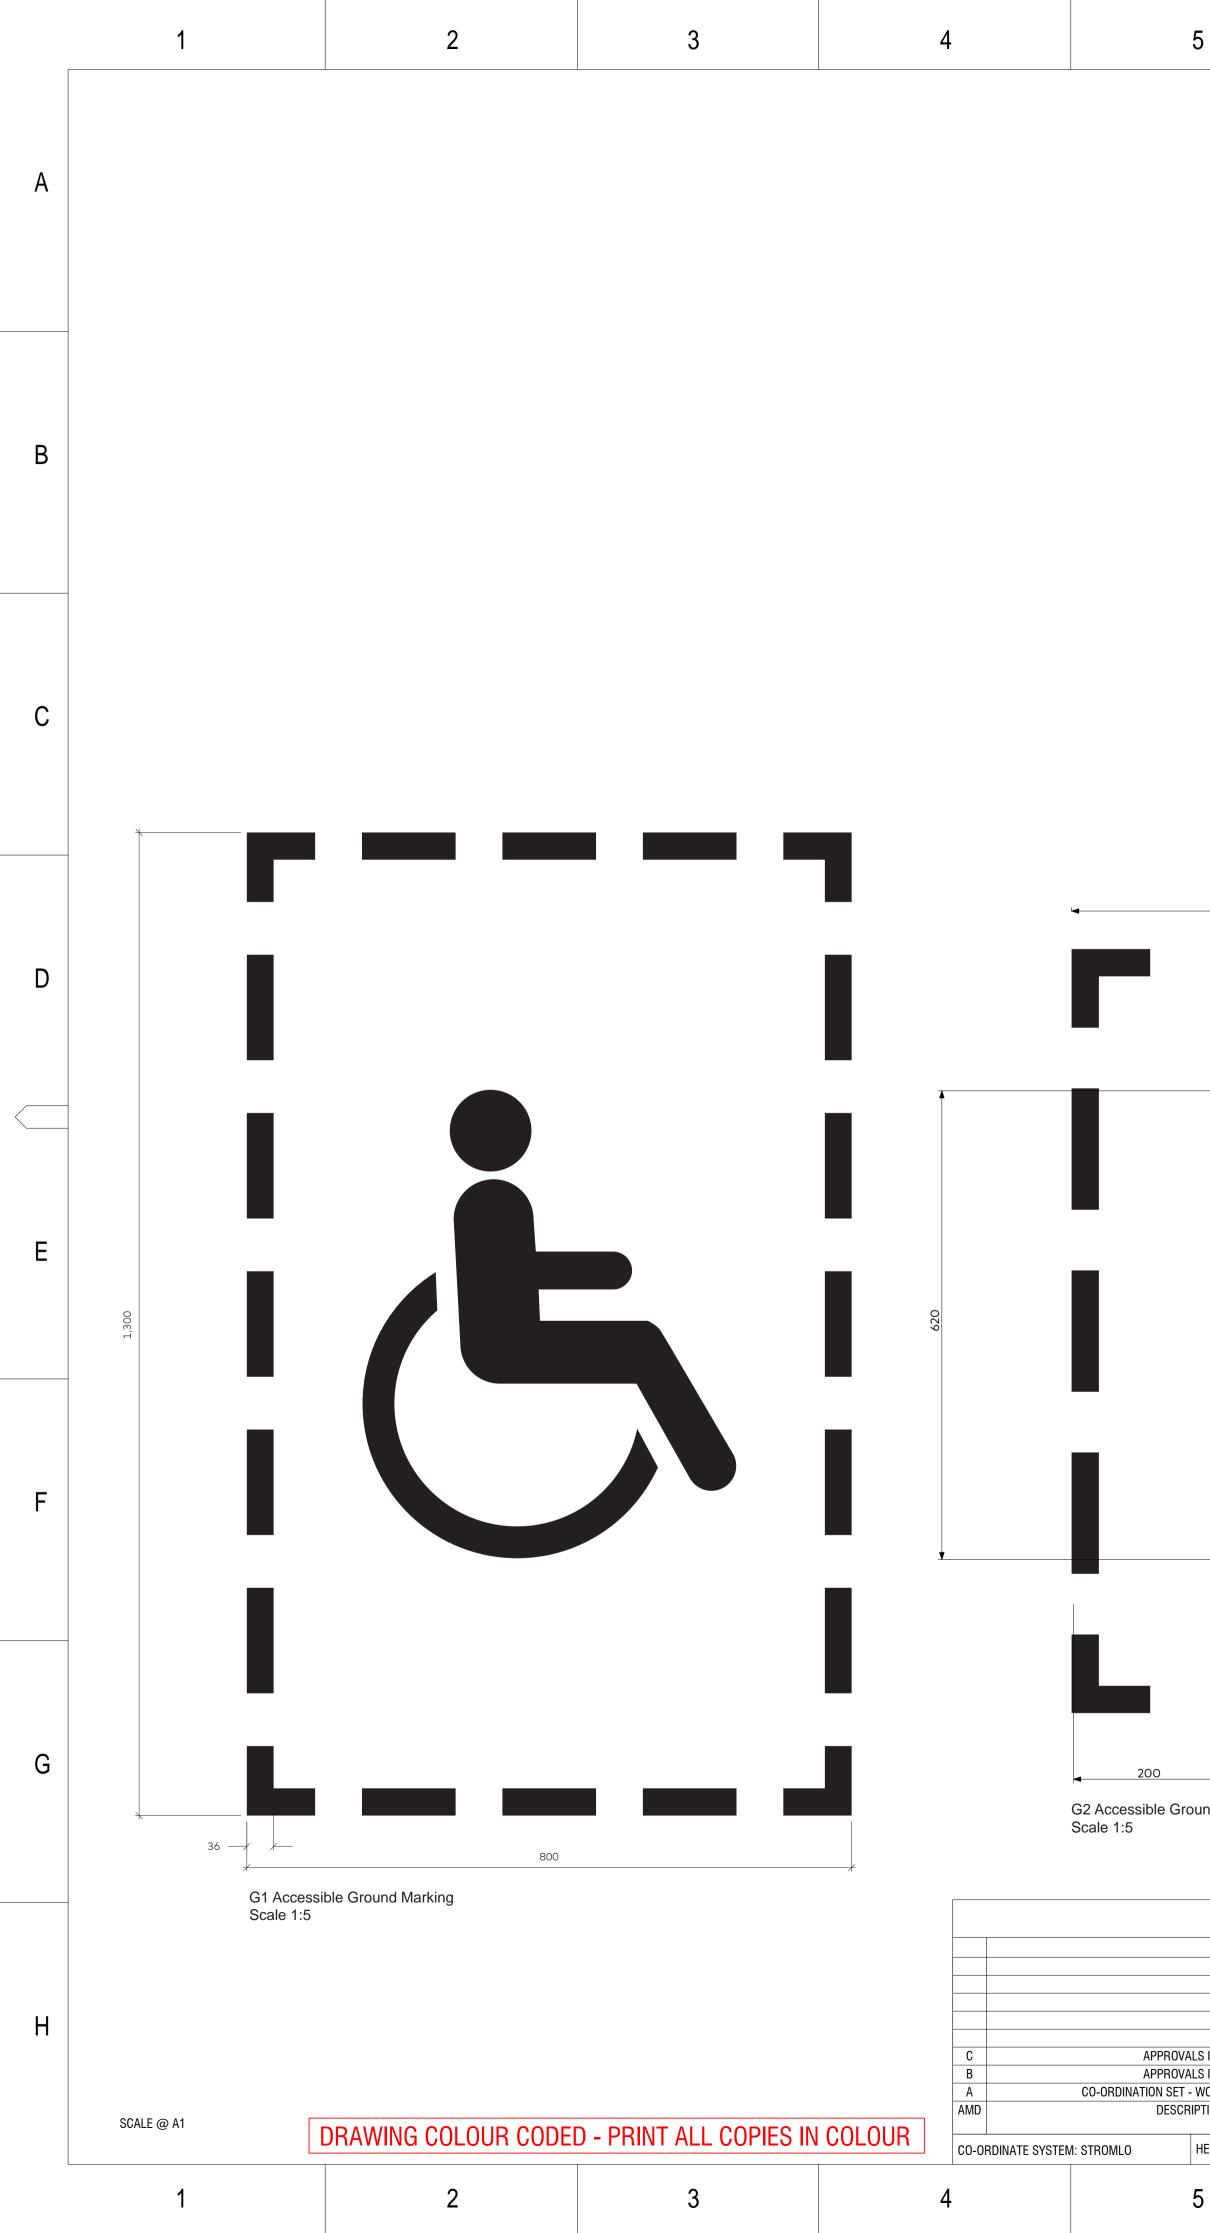

| DRAWING No.              | DRAWING TITLE                             | Current<br>Revision |
|--------------------------|-------------------------------------------|---------------------|
| S210-COX-SGN-ARC-WY-0001 | Cover Sheet                               | C                   |
| S210-COX-SGN-ARC-WY-0002 | Notes, Legends & Drawings Register        | C                   |
| S210-COX-SGN-ARC-WY-0004 | Northbourne & Edinburgh Avenue Key Plan   | C                   |
| S210-COX-SGN-ARC-WY-0014 | EDI_05                                    | A                   |
| S210-COX-SGN-ARC-WY-0017 | EDI_08                                    | С                   |
| S210-COX-SGN-ARC-WY-0018 | EDI_09                                    | С                   |
| S210-COX-SGN-ARC-WY-0030 | CTS_08                                    | С                   |
| S210-COX-SGN-ARC-WY-0034 | CMP_04                                    | С                   |
| S210-COX-SGN-ARC-WY-0039 | Edinburgh Avenue Stop Sign Location Plan  | С                   |
| S210-COX-SGN-ARC-WY-0040 | City South Stop Sign Location Plan        | С                   |
| S210-COX-SGN-ARC-WY-0041 | Commonwealth Park Stop Sign Location Plan | С                   |
| S210-COX-SGN-ARC-WY-0046 | Materials, Colours and Finishes           | С                   |
| S210-COX-SGN-ARC-WY-0047 | Edinburgh Avenue - Information Zone NS    | С                   |
| S210-COX-SGN-ARC-WY-0048 | Edinburgh Avenue - Information Zone EW    | С                   |
| S210-COX-SGN-ARC-WY-0049 | City South - Information Zone             | С                   |
| S210-COX-SGN-ARC-WY-0098 | Sign Type Index                           | С                   |
| S210-COX-SGN-ARC-WY-0099 | Sign Type Index                           | С                   |
| S210-COX-SGN-ARC-WY-0100 | Colours, Typography & Iconography         | С                   |
| S210-COX-SGN-ARC-WY-0101 | Station Groundmarking setouts G1          | С                   |