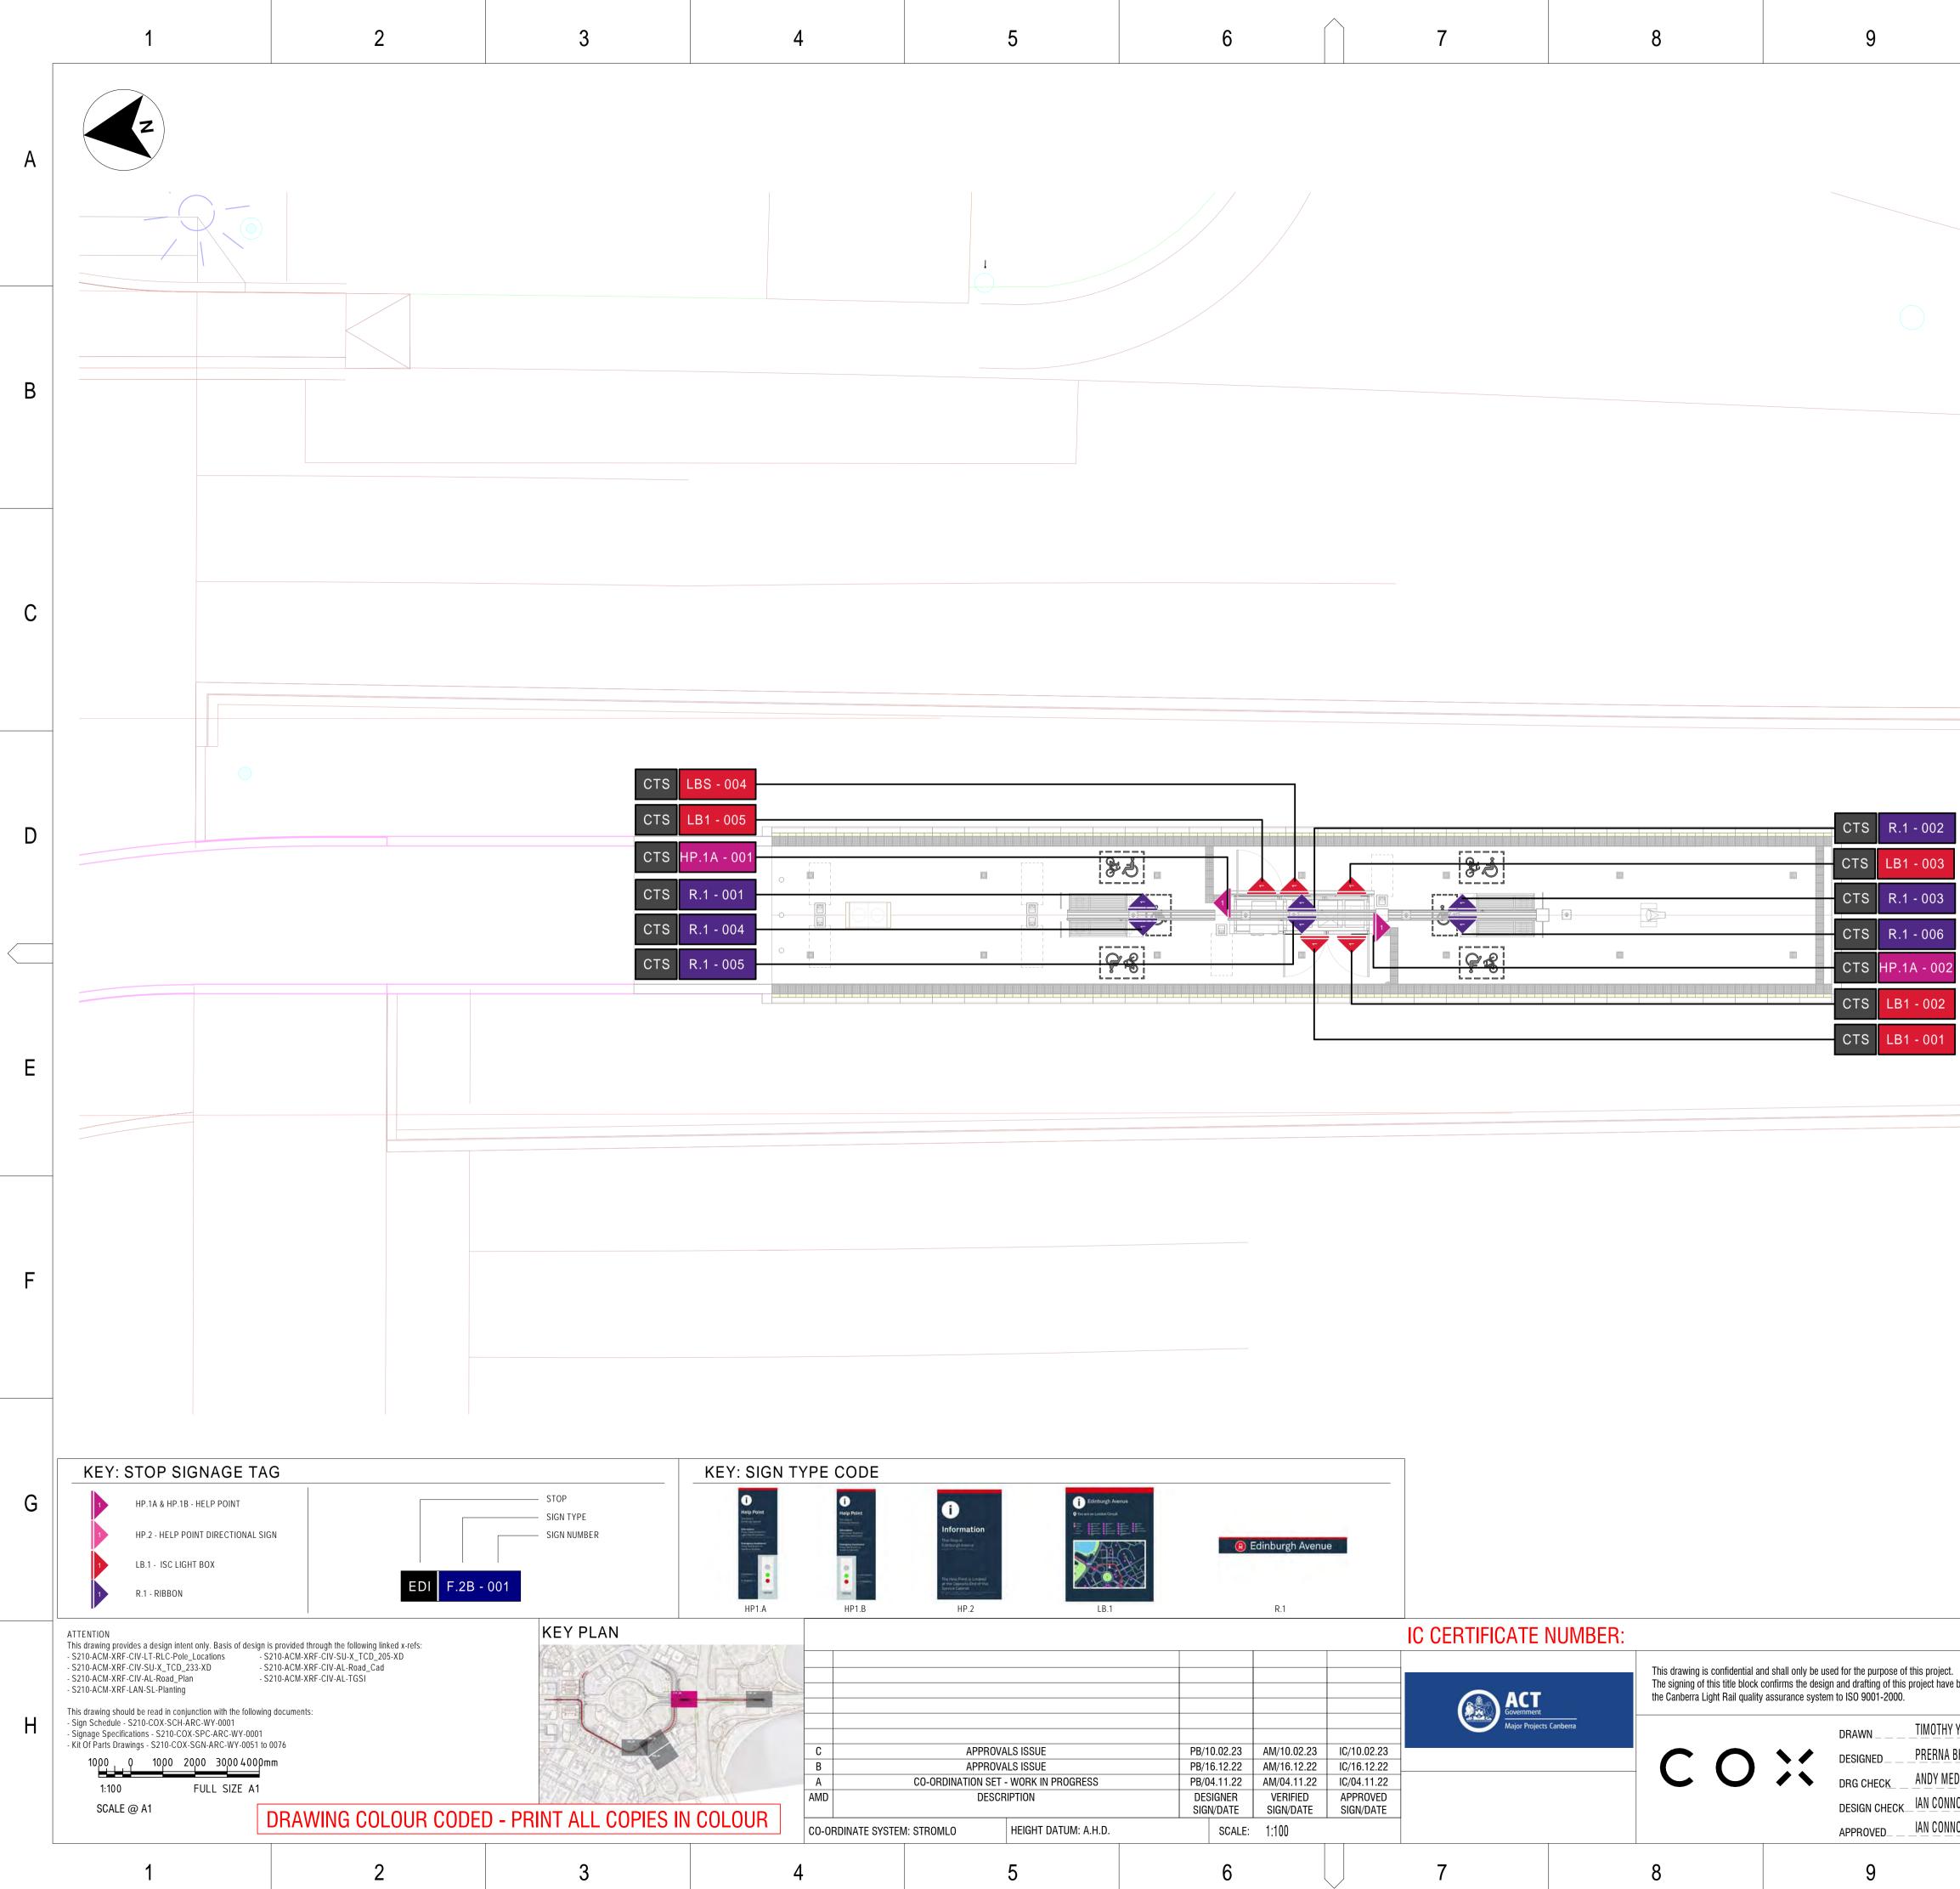

| NOT FOF<br>Canberra Light Rail<br>DESIGN PACKAGE 80 - SIG                                                                 |                                               | H                                            |
| [<br>                                                          | Edinburgh Avenue Stop Sign Location P<br>DESIGN LOT NO:<br>STATUS: APPROVALS ISSUE<br>DRG NO.<br>S210-COX-SGN-ARC-WY-0039 | Ian<br>SHEET: 1 OF 1 A1<br>C<br>EDMS No.<br>C |                                              |
| 10                                                             | 11                                                                                                                        | DF 801*554                                    | _                                            |



| 5 | 6 | 7 | 8 | 9 |  |
|---|---|---|---|---|--|
|   |   |   |   |   |  |
|   |   |   |   |   |  |
|   |   |   |   |   |  |
|   |   |   |   |   |  |
|   |   |   |   |   |  |
|   |   |   |   |   |  |
|   |   |   |   |   |  |
|   |   |   |   |   |  |

|                      |                       |                       |                       |                |          | This drawing is confidential ar<br>The signing of this title block of<br>the Canberra Light Rail quality | confirms the design | n and drafting of this |               | repared and c |
|----------------------|-----------------------|-----------------------|-----------------------|----------------|----------|----------------------------------------------------------------------------------------------------------|-----