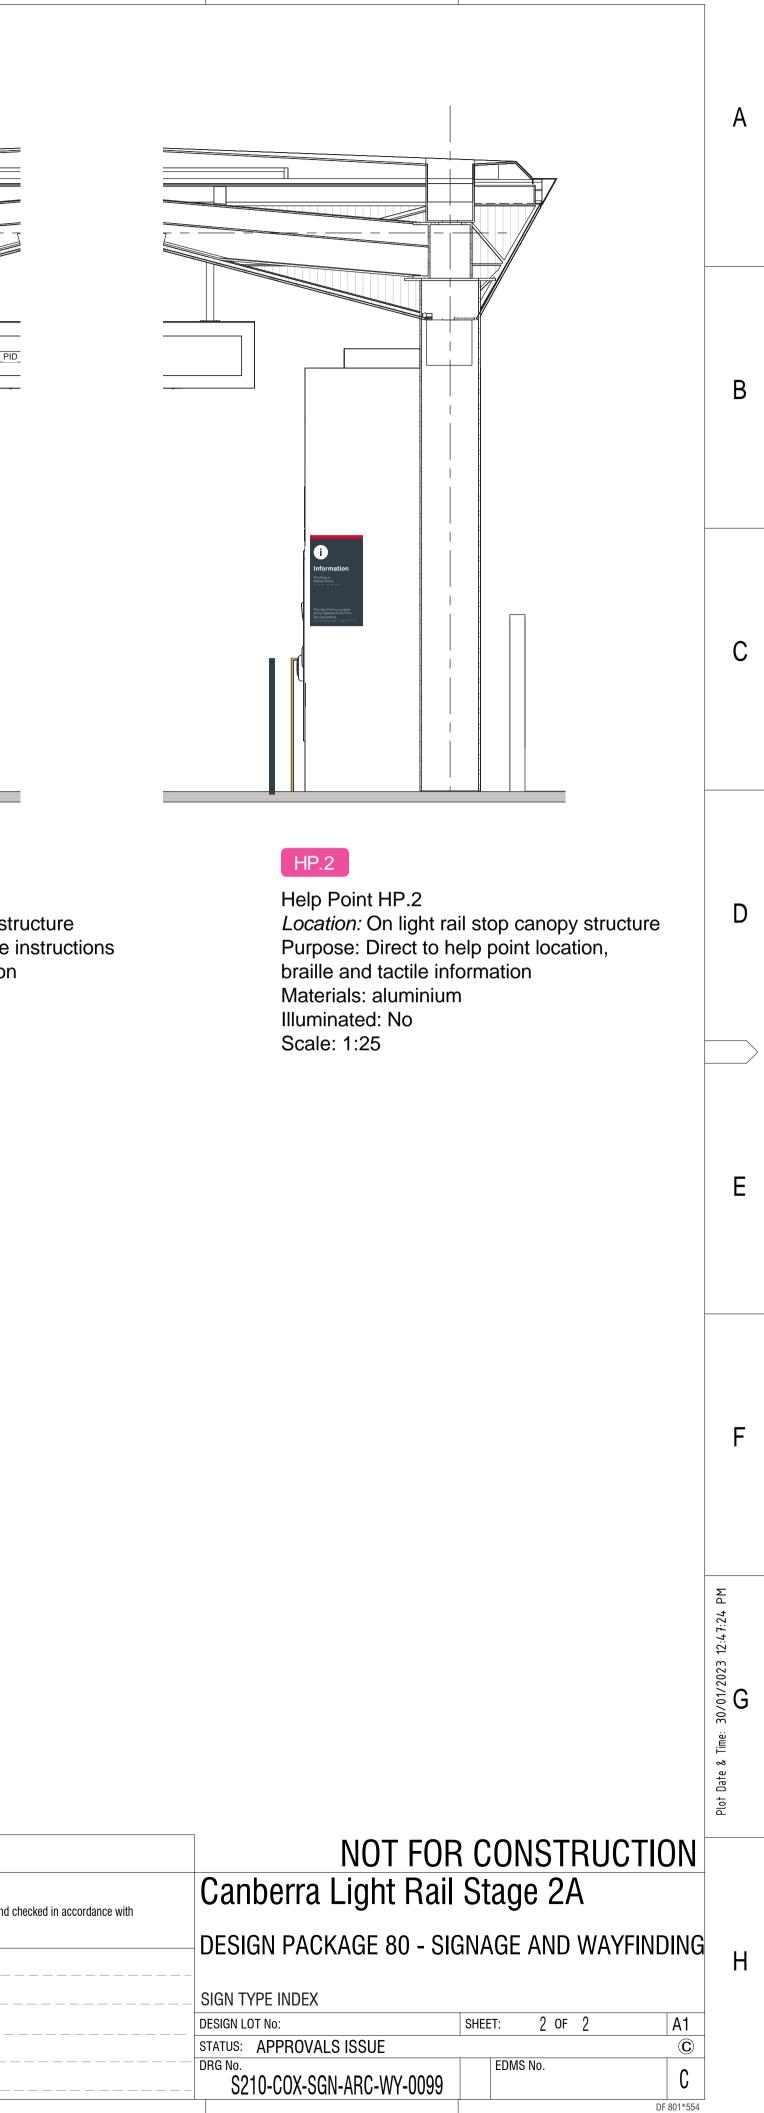

|          | 9                                                                        |              |              |

G

SCALE @ A1

#### DRAWING COLOUR CODED - PRINT ALL COPIES IN COLOUR

2

| 5 | 6 |  | 7 | 8 |
|---|---|--|---|---|
|---|---|--|---|---|

9



### Station Ribbon R.1

- Location: In light rail stop integrated service cabinet Purpose: Identify light rail stop,
- identify and direct to local points of interest,
- display light rail timetable and route map
- Materials: digitally printed vinyl
- Illuminated: Yes Scale: 1:25

PID i Help Point

HP.1

Help Point HP.1 Location: On light rail stop canopy structure Purpose: Identify help point, provide instructions for use, braille and tactile information Materials: aluminium Illuminated: No Scale: 1:25

10

10

11

11

12



3

| A |  |
|---|--|
|   |  |

В

С

D

# **Colour Definitions**

| COLOUR                          | SWATCH | PANTONE ®         | СМҮК                | RGB              | RAL           | PAINT 2 PAC POLYURETHANE<br>(P)                                                   | BUILDING PAINT<br>(BP) | VINYLOPAQUE<br>(VO)                                     | VINYLTRANSLUCENT<br>(VT)                             | POWDERCOAT<br>(PC)                                                | MATERAL<br>(M)                                            |
|---------------------------------|--------|-------------------|---------------------|------------------|---------------|-----------------------------------------------------------------------------------|------------------------|------------------------------