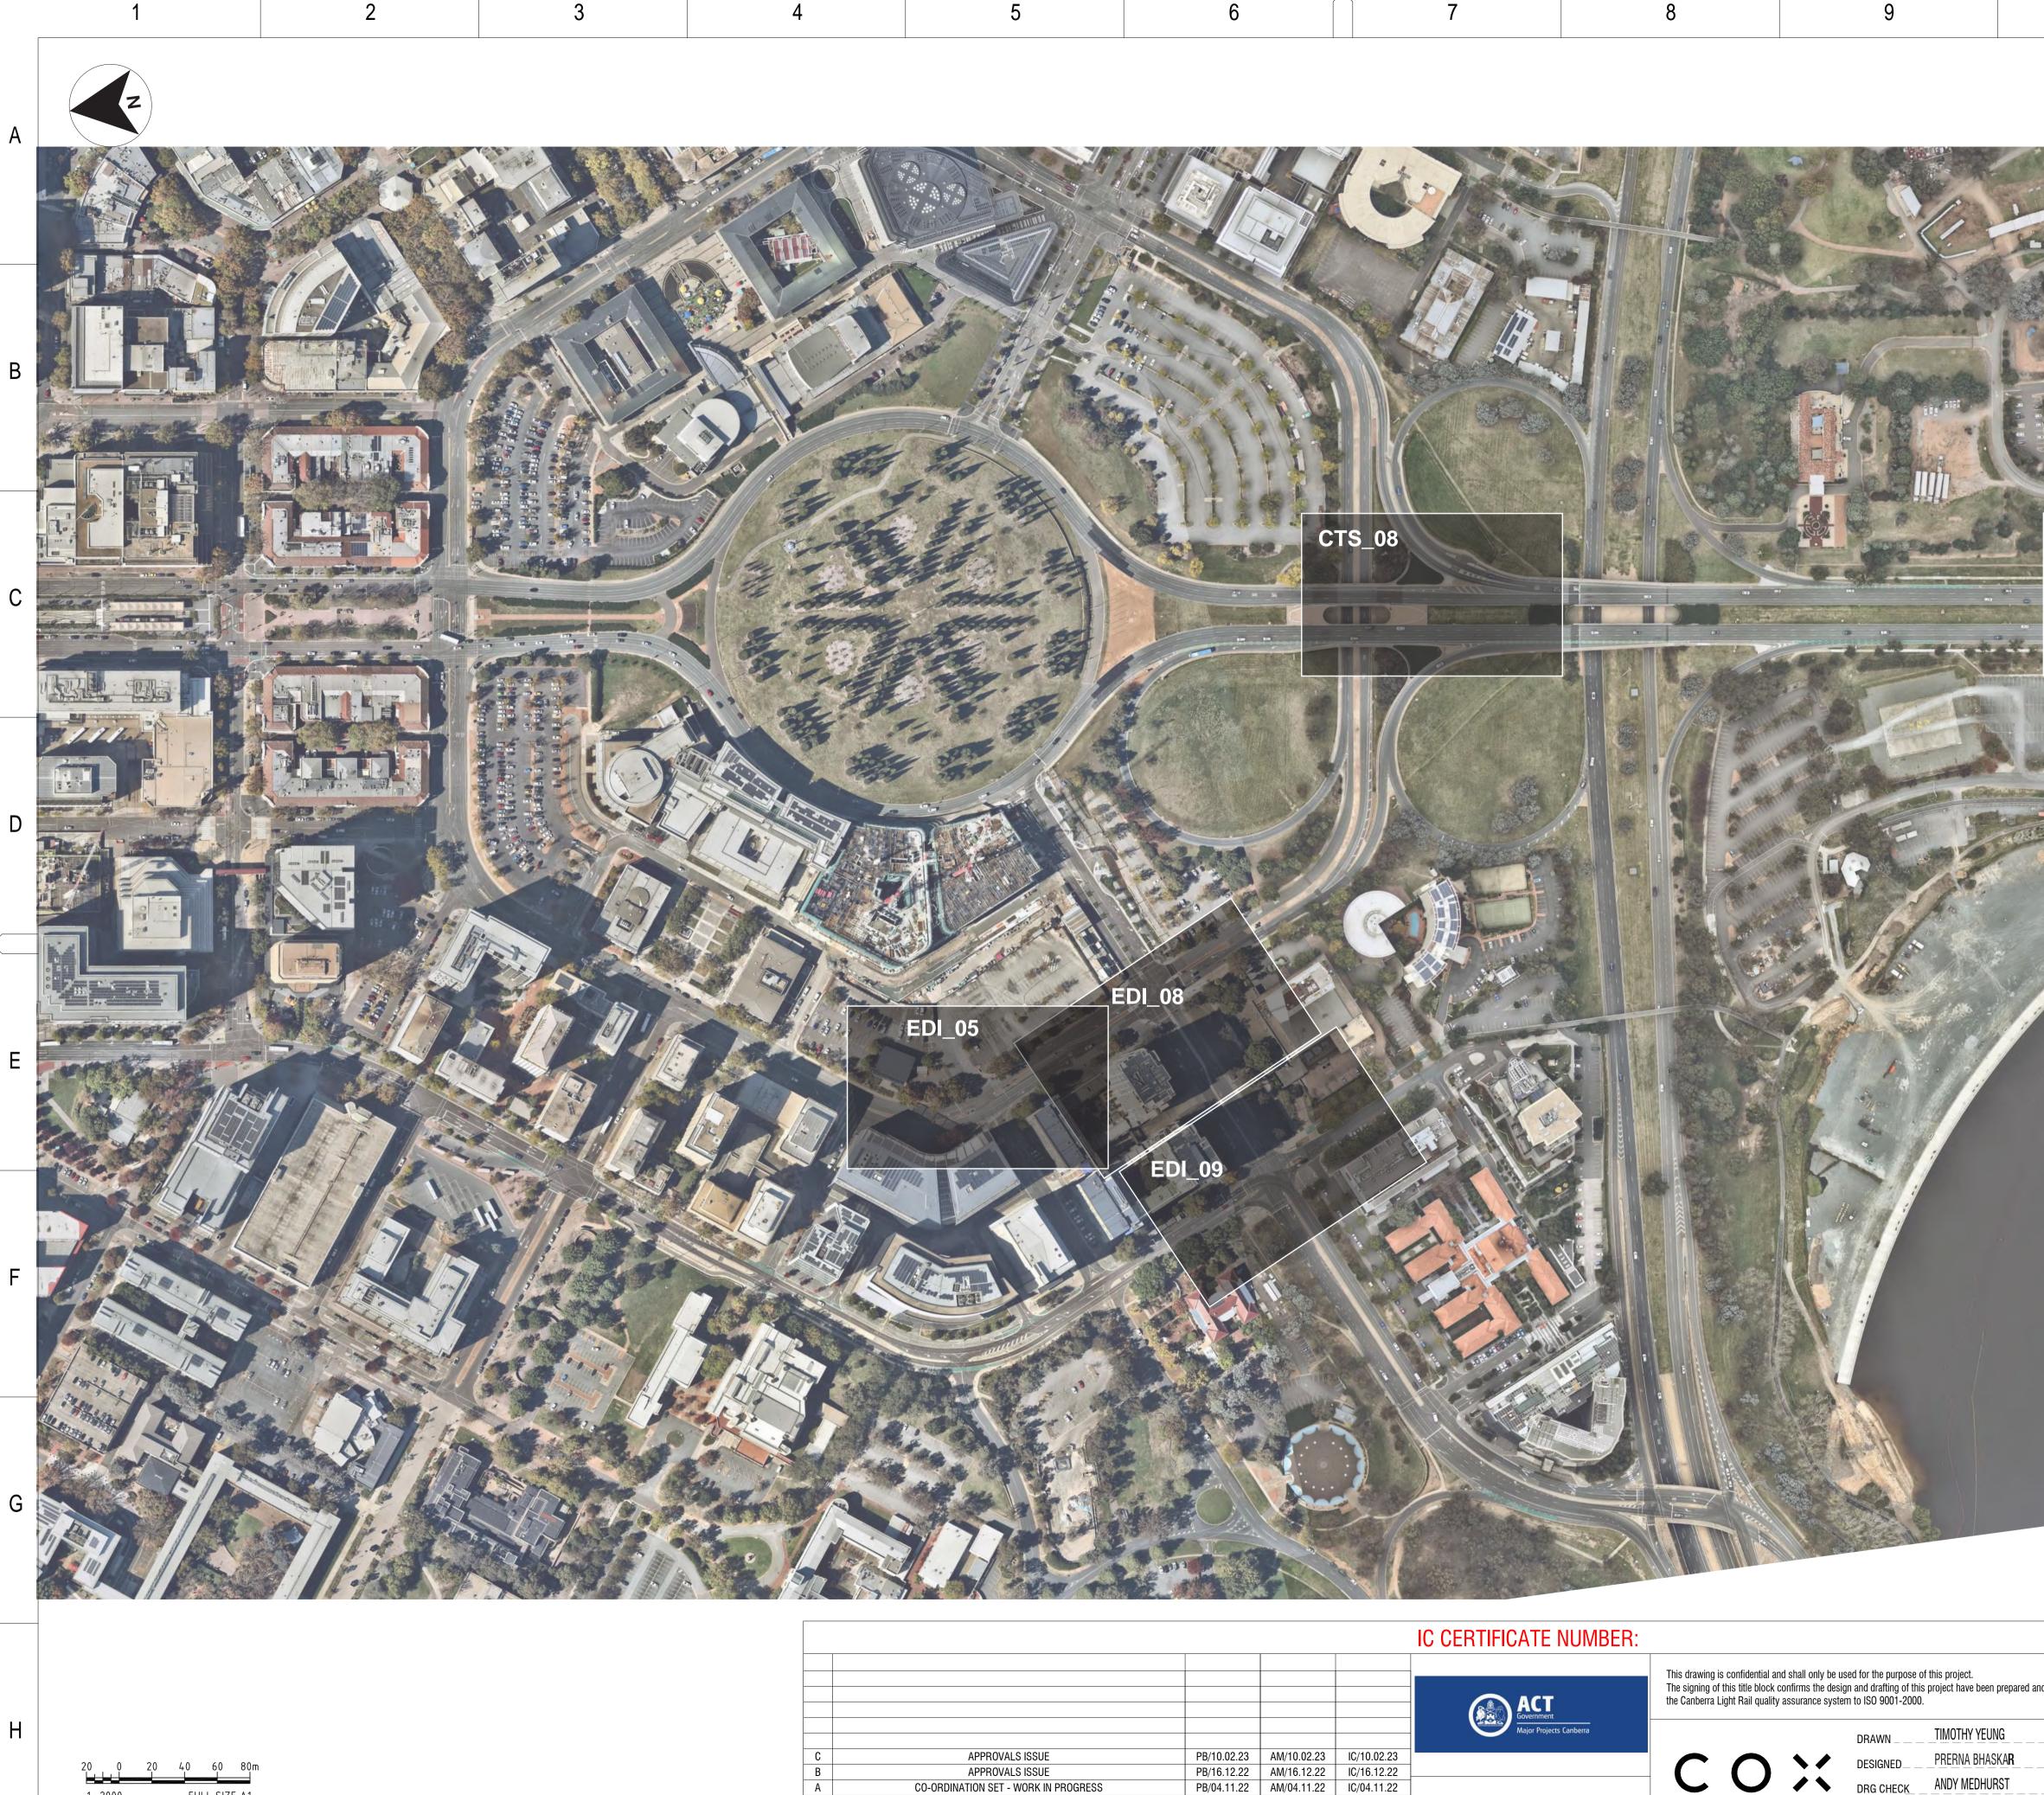

# DESIGN PACKAGE 80 - SIGNAGE AND WAYFINDING

PRECINCT KEY PLAN DESIGN LOT No: SHEET: 1 OF 1 A1 STATUS: APPROVALS ISSUE DRG No. S210-COX-SGN-ARC-WY-0004 C EDMS No. С DF 801\*554 11 12

|   | 1                                                                                                                                                                                                                                                                                                                                                                                                    | 2                                                                                                                 | 3        | 4                                                      |                                                                              |
|---|------------------------------------------------------------------------------------------------------------------------------------------------------------------------------------------------------------------------------------------------------------------------------------------------------------------------------------------------------------------------------------------------------|-------------------------------------------------------------------------------------------------------------------|----------|--------------------------------------------------------|------------------------------------------------------------------------------|
| A |                                                                                                                                                                                                                                                                                                                                                                                                      |                                                                                                                   |          |                                                        |                                                                              |
| В |                                                                                                                                                                                                                                                                                                                                                                                                      |                                                                                                                   |          |                                                        |                                                                              |
| С |                                                                                                                                                                                                                                                                                                                                                                                                      |                                                                                                                   |          |                                                        |                                                                              |
| D |                                                                                                                                                                                                                                                                                                                                                                                                      |                                                                                                                   |          |                                                        |                                                                              |
| E |                                                                                                                                                                                                                                                                                                                                                                                                      | MARC                                                                                                              | US CL    |                                                        | EST                                                                          |
| F |                                                                                                                                                                                                                                                                                                                                                                                                      |                                                                                                                   |          |                                                        |                                                                              |
| G |                                                                                                                                                                                                                                                                                                                                                                                                      | SINGLE AND DOUBLE BLADE RESPECTIVELY<br>SINGLE AND DOUBLE BLADE RESPECTIVELY<br>DUBLE BLADE ONLY)                 | SIG      | ECINT<br>GN TYPE<br>ISTING SIGNAGE SUFFIX<br>GN NUMBER | KEY: SIGN TYPE CC                                                            |
| Н | - S210-ACM-XRF-CIV-SU-X_TCD_233-XD - S<br>- S210-ACM-XRF-CIV-AL-Road_Plan - S<br>- S210-ACM-XRF-LAN-SL-Planting<br>This drawing should be read in conjunction with the following<br>- Sign Schedule - S210-COX-SCH-ARC-WY-0001<br>- Signage Specifications - S210-COX-SPC-ARC-WY-0001<br>- Kit Of Parts Drawings - S210-COX-SGN-ARC-WY-0051 to<br>2000 0 2000 4000 6000 8000 m<br>1:200 FULL SIZE A1 | 210-ACM-XRF-CIV-SU-X_TCD_205-XD<br>210-ACM-XRF-CIV-AL-Road_Cad<br>210-ACM-XRF-CIV-AL-TGSI<br>g documents:<br>0076 | KEY PLAN | COLOUR<br>CO-ORDINA                                    | APPROVAI<br>APPROVAI<br>CO-ORDINATION SET -<br>DESCRI<br>NTE SYSTEM: STROMLO |