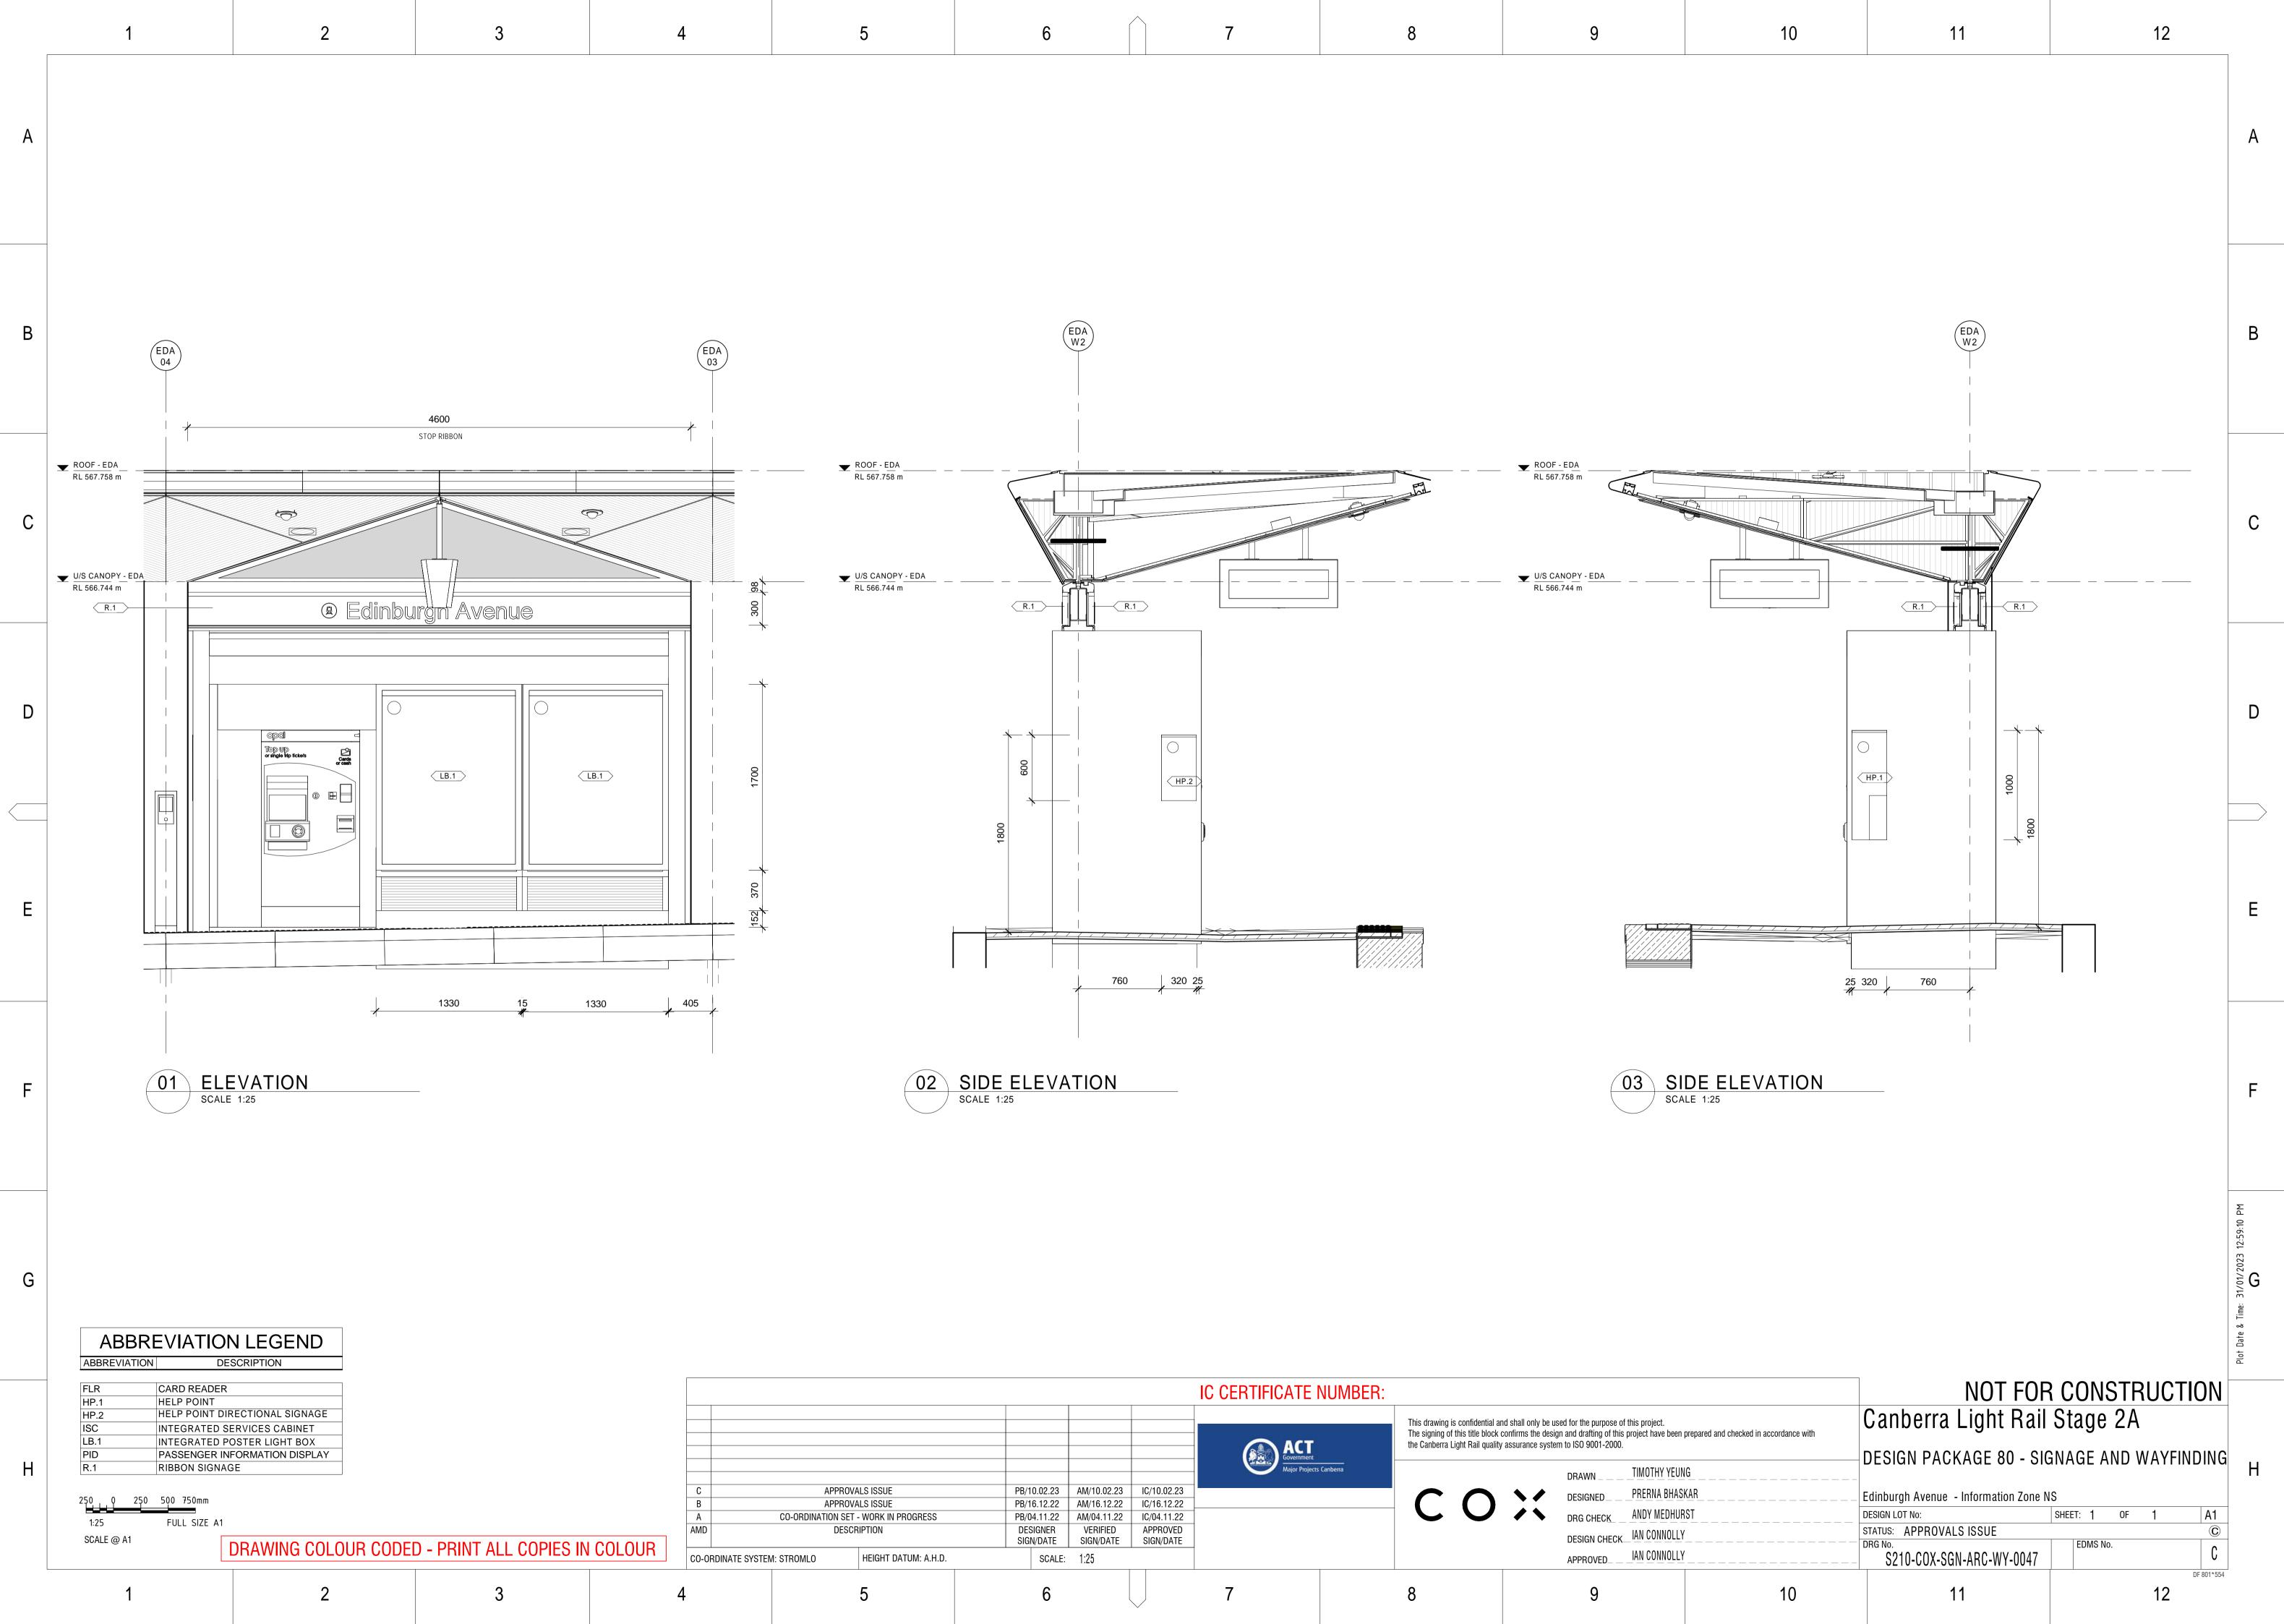

| DRAWING No.              | DRAWING TITLE                             | Current<br>Revision |
|--------------------------|-------------------------------------------|---------------------|
| S210-COX-SGN-ARC-WY-0001 | Cover Sheet                               | C                   |
| S210-COX-SGN-ARC-WY-0002 | Notes, Legends & Drawings Register        | C                   |
| S210-COX-SGN-ARC-WY-0004 | Northbourne & Edinburgh Avenue Key Plan   | C                   |
| S210-COX-SGN-ARC-WY-0014 | EDI_05                                    | A                   |
| S210-COX-SGN-ARC-WY-0017 | EDI_08                                    | С                   |
| S210-COX-SGN-ARC-WY-0018 | EDI_09                                    | С                   |
| S210-COX-SGN-ARC-WY-0030 | CTS_08                                    | С                   |
| S210-COX-SGN-ARC-WY-0034 | CMP_04                                    | С                   |
| S210-COX-SGN-ARC-WY-0039 | Edinburgh Avenue Stop Sign Location Plan  | С                   |
| S210-COX-SGN-ARC-WY-0040 | City South Stop Sign Location Plan        | С                   |
| S210-COX-SGN-ARC-WY-0041 | Commonwealth Park Stop Sign Location Plan | С                   |
| S210-COX-SGN-ARC-WY-0046 | Materials, Colours and Finishes           | С                   |
| S210-COX-SGN-ARC-WY-0047 | Edinburgh Avenue - Information Zone NS    | С                   |
| S210-COX-SGN-ARC-WY-0048 | Edinburgh Avenue - Information Zone EW    | С                   |
| S210-COX-SGN-ARC-WY-0049 | City South - Information Zone             | С                   |
| S210-COX-SGN-ARC-WY-0098 | Sign Type Index                           | С                   |
| S210-COX-SGN-ARC-WY-0099 | Sign Type Index                           | С                   |
| S210-COX-SGN-ARC-WY-0100 | Colours, Typography & Iconography         | С                   |
| S210-COX-SGN-ARC-WY-0101 | Station Groundmarking setouts G1          | С                   |