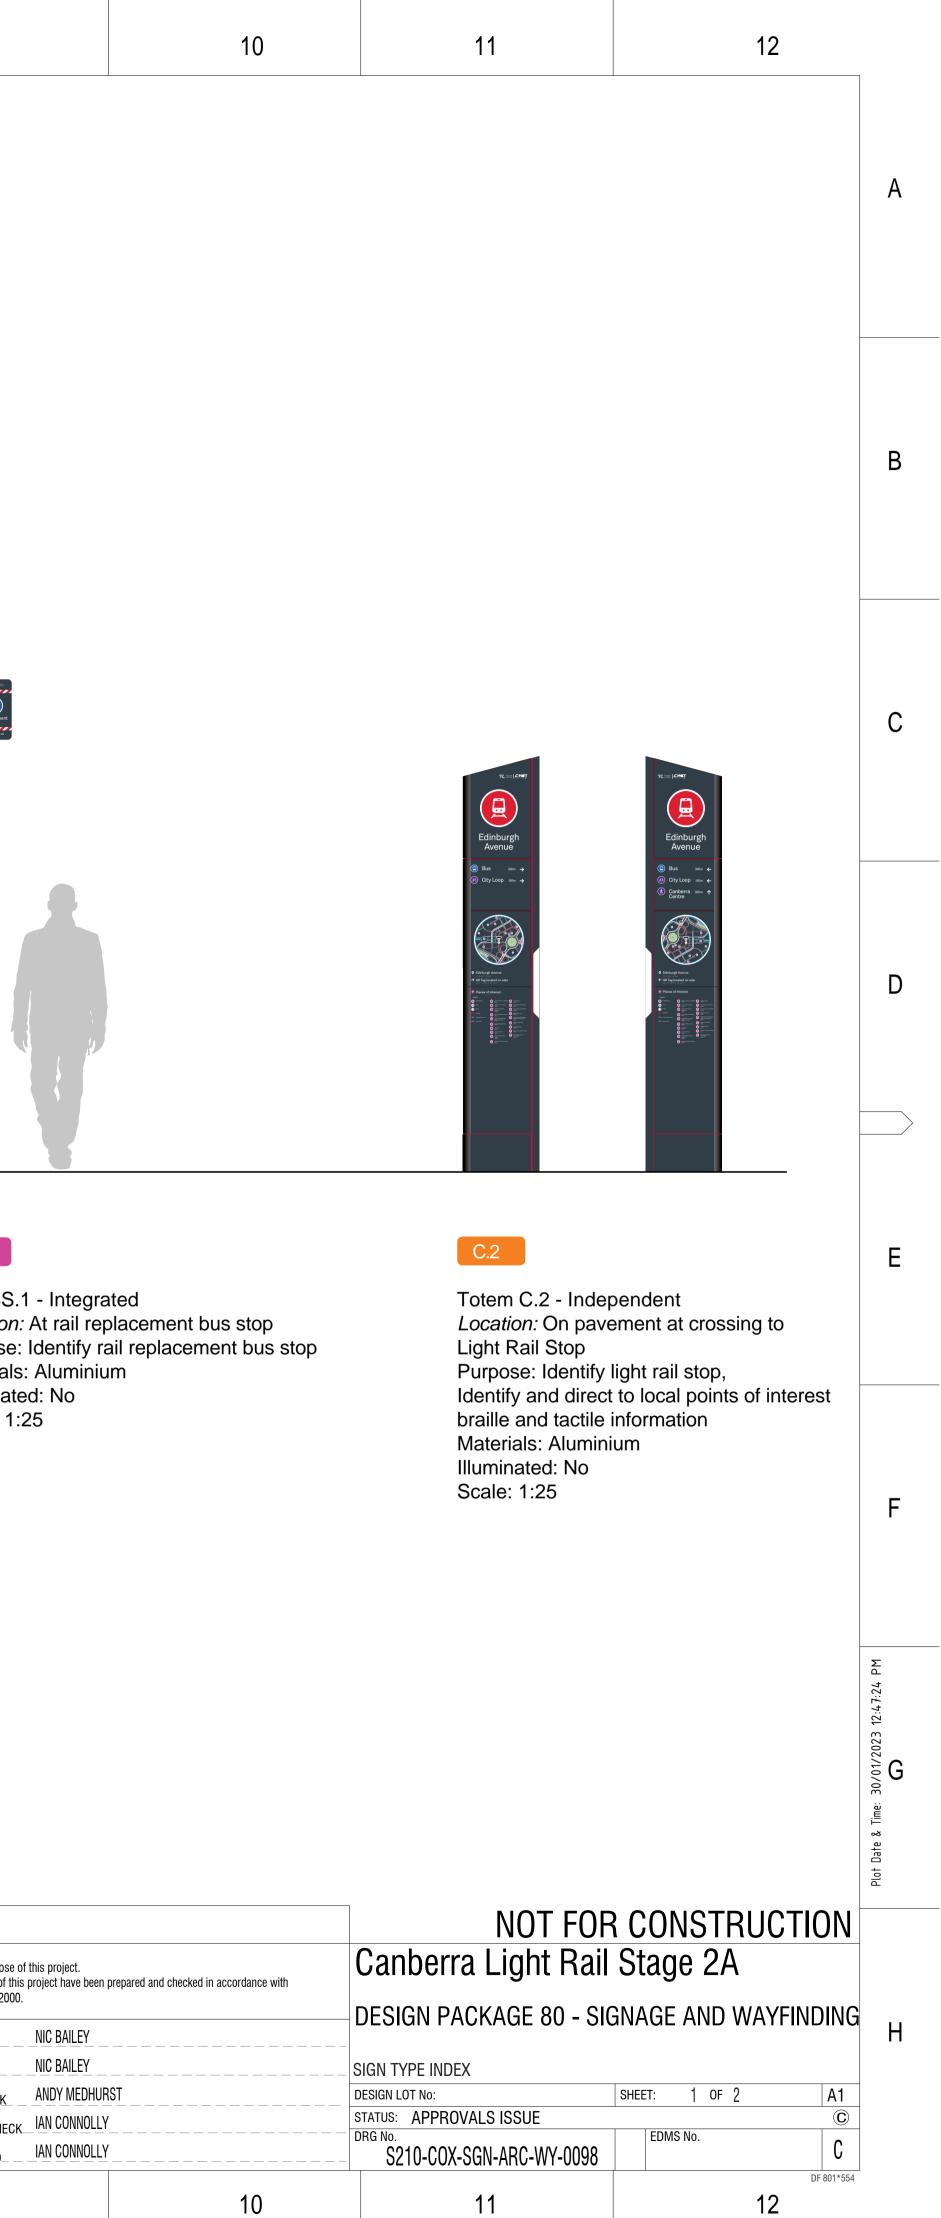

# DESIGN PACKAGE 80 - SIGNAGE AND WAYFINDING

PRECINCT KEY PLAN DESIGN LOT No: SHEET: 1 OF 1 A1 STATUS: APPROVALS ISSUE DRG No. S210-COX-SGN-ARC-WY-0004 C EDMS No. С DF 801\*554 11 12

|   | 1                                                                                                                                                                                                                                                                                                                                                                                                    | 2                                                                                                                 | 3        | 4                                                      |                                                                              |
|---|------------------------------------------------------------------------------------------------------------------------------------------------------------------------------------------------------------------------------------------------------------------------------------------------------------------------------------------------------------------------------------------------------|-------------------------------------------------------------------------------------------------------------------|----------|--------------------------------------------------------|------------------------------------------------------------------------------|
| A |                                                                                                                                                                                                                                                                                                                                                                                                      |                                                                                                                   |          |                                                        |                                                                              |
| В |                                                                                                                                                                                                                                                                                                                                                                                                      |                                                                                                                   |          |                                                        |                                                                              |
| С |                                                                                                                                                                                                                                                                                                                                                                                                      |                                                                                                                   |          |                                                        |                                                                              |
| D |                                                                                                                                                                                                                                                                                                                                                                                                      |                                                                                                                   |          |                                                        |                                                                              |
| E |                                                                                                                                                                                                                                                                                                                                                                                                      | MARC                                                                                                              | US CL    |                                                        | EST                                                                          |
| F |                                                                                                                                                                                                                                                                                                                                                                                                      |                                                                                                                   |          |                                                        |                                                                              |
| G |                                                                                                                                                                                                                                                                                                                                                                                                      | SINGLE AND DOUBLE BLADE RESPECTIVELY<br>SINGLE AND DOUBLE BLADE RESPECTIVELY<br>DUBLE BLADE ONLY)                 | SIG      | ECINT<br>GN TYPE<br>ISTING SIGNAGE SUFFIX<br>GN NUMBER | KEY: SIGN TYPE CC                                                            |
| Н | - S210-ACM-XRF-CIV-SU-X_TCD_233-XD - S<br>- S210-ACM-XRF-CIV-AL-Road_Plan - S<br>- S210-ACM-XRF-LAN-SL-Planting<br>This drawing should be read in conjunction with the following<br>- Sign Schedule - S210-COX-SCH-ARC-WY-0001<br>- Signage Specifications - S210-COX-SPC-ARC-WY-0001<br>- Kit Of Parts Drawings - S210-COX-SGN-ARC-WY-0051 to<br>2000 0 2000 4000 6000 8000 m<br>1:200 FULL SIZE A1 | 210-ACM-XRF-CIV-SU-X_TCD_205-XD<br>210-ACM-XRF-CIV-AL-Road_Cad<br>210-ACM-XRF-CIV-AL-TGSI<br>g documents:<br>0076 | KEY PLAN | COLOUR<br>CO-ORDINA                                    | APPROVAI<br>APPROVAI<br>CO-ORDINATION SET -<br>DESCRI<br>NTE SYSTEM: STROMLO |