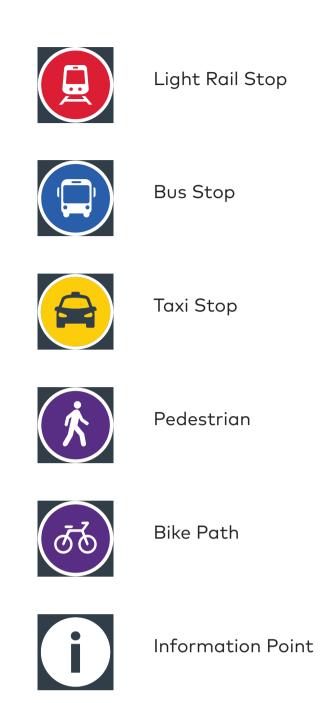

>(Place of Interest | )      | PMS 233C          | C:24 M:100 Y:10 K:0 | R:192 G:28 B:130 |               |                                                                                   |                        |                                                         |                                                      |                                                                   |                                                           |

All colour finishes to visually match the Pantone Matching System (PMS) for accuracy and consistency.

F

Е

G

APPROVA APPROVA A AMD CO-ORDINATION SET DESCR CO-ORDINATE SYSTEM: STROMLO

Н

SCALE @ A1

DRAWING COLOUR CODED - PRINT ALL COPIES IN COLOUR

2

3

4

6

9

| lconog | graphy | / |
|--------|--------|---|
|--------|--------|---|



Typography

Akkurat Light



Akkurat Regular

Akkurat Bold

|                      |             |             |             | IC CERTIFICATE | NUMBER:    |                                                                                                     |                   |                         |              |                   |
|----------------------|-------------|-------------|-------------|----------------|------------|-----------------------------------------------------------------------------------------------------|-------------------|-------------------------|--------------|-------------------|
|                      |             |             |             |                |            | This drawing is confidential a<br>The signing of this title block<br>the Canberra