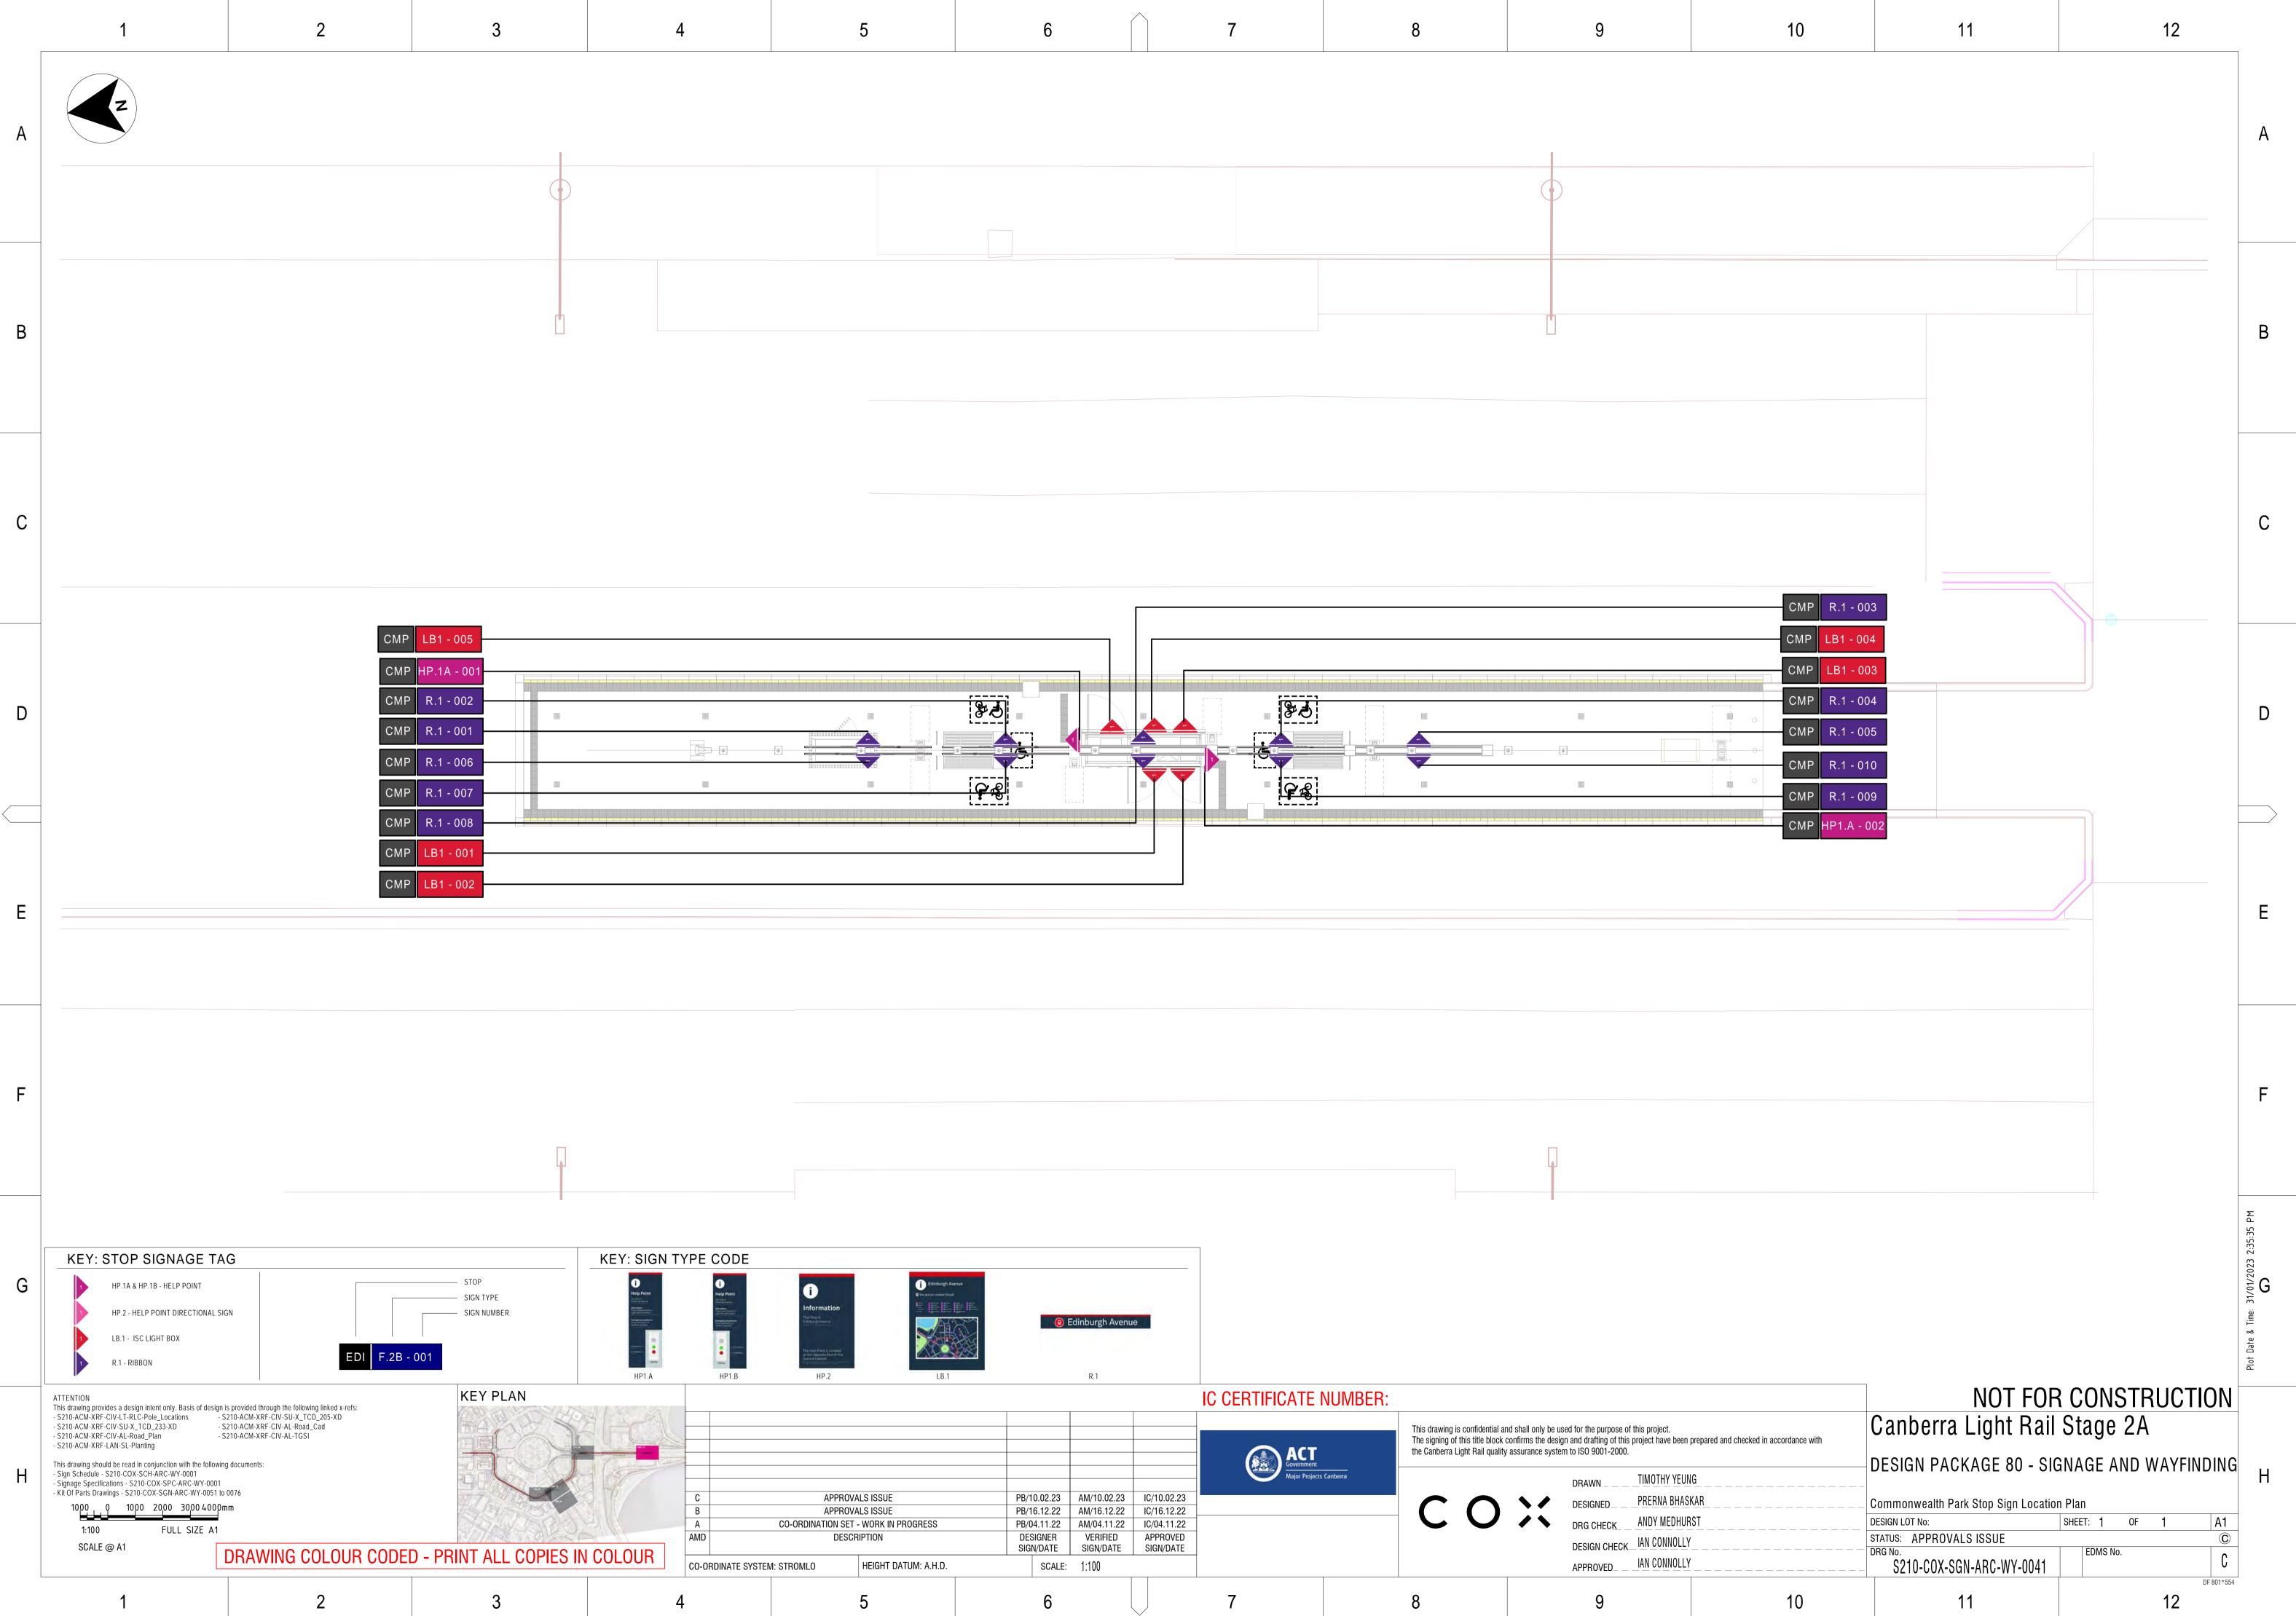

| DRAWING No.              | DRAWING TITLE                             | Current<br>Revision |
|--------------------------|-------------------------------------------|---------------------|
| S210-COX-SGN-ARC-WY-0001 | Cover Sheet                               | C                   |
| S210-COX-SGN-ARC-WY-0002 | Notes, Legends & Drawings Register        | C                   |
| S210-COX-SGN-ARC-WY-0004 | Northbourne & Edinburgh Avenue Key Plan   | C                   |
| S210-COX-SGN-ARC-WY-0014 | EDI_05                                    | A                   |
| S210-COX-SGN-ARC-WY-0017 | EDI_08                                    | С                   |
| S210-COX-SGN-ARC-WY-0018 | EDI_09                                    | С                   |
| S210-COX-SGN-ARC-WY-0030 | CTS_08                                    | С                   |
| S210-COX-SGN-ARC-WY-0034 | CMP_04                                    | С                   |
| S210-COX-SGN-ARC-WY-0039 | Edinburgh Avenue Stop Sign Location Plan  | С                   |
| S210-COX-SGN-ARC-WY-0040 | City South Stop Sign Location Plan        | С                   |
| S210-COX-SGN-ARC-WY-0041 | Commonwealth Park Stop Sign Location Plan | С                   |
| S210-COX-SGN-ARC-WY-0046 | Materials, Colours and Finishes           | С                   |
| S210-COX-SGN-ARC-WY-0047 | Edinburgh Avenue - Information Zone NS    | С                   |
| S210-COX-SGN-ARC-WY-0048 | Edinburgh Avenue - Information Zone EW    | С                   |
| S210-COX-SGN-ARC-WY-0049 | City South - Information Zone             | С                   |
| S210-COX-SGN-ARC-WY-0098 | Sign Type Index                           | С                   |
| S210-COX-SGN-ARC-WY-0099 | Sign Type Index                           | С                   |
| S210-COX-SGN-ARC-WY-0100 | Colours, Typography & Iconography         | С                   |
| S210-COX-SGN-ARC-WY-0101 | Station Groundmarking setouts G1          | С                   |