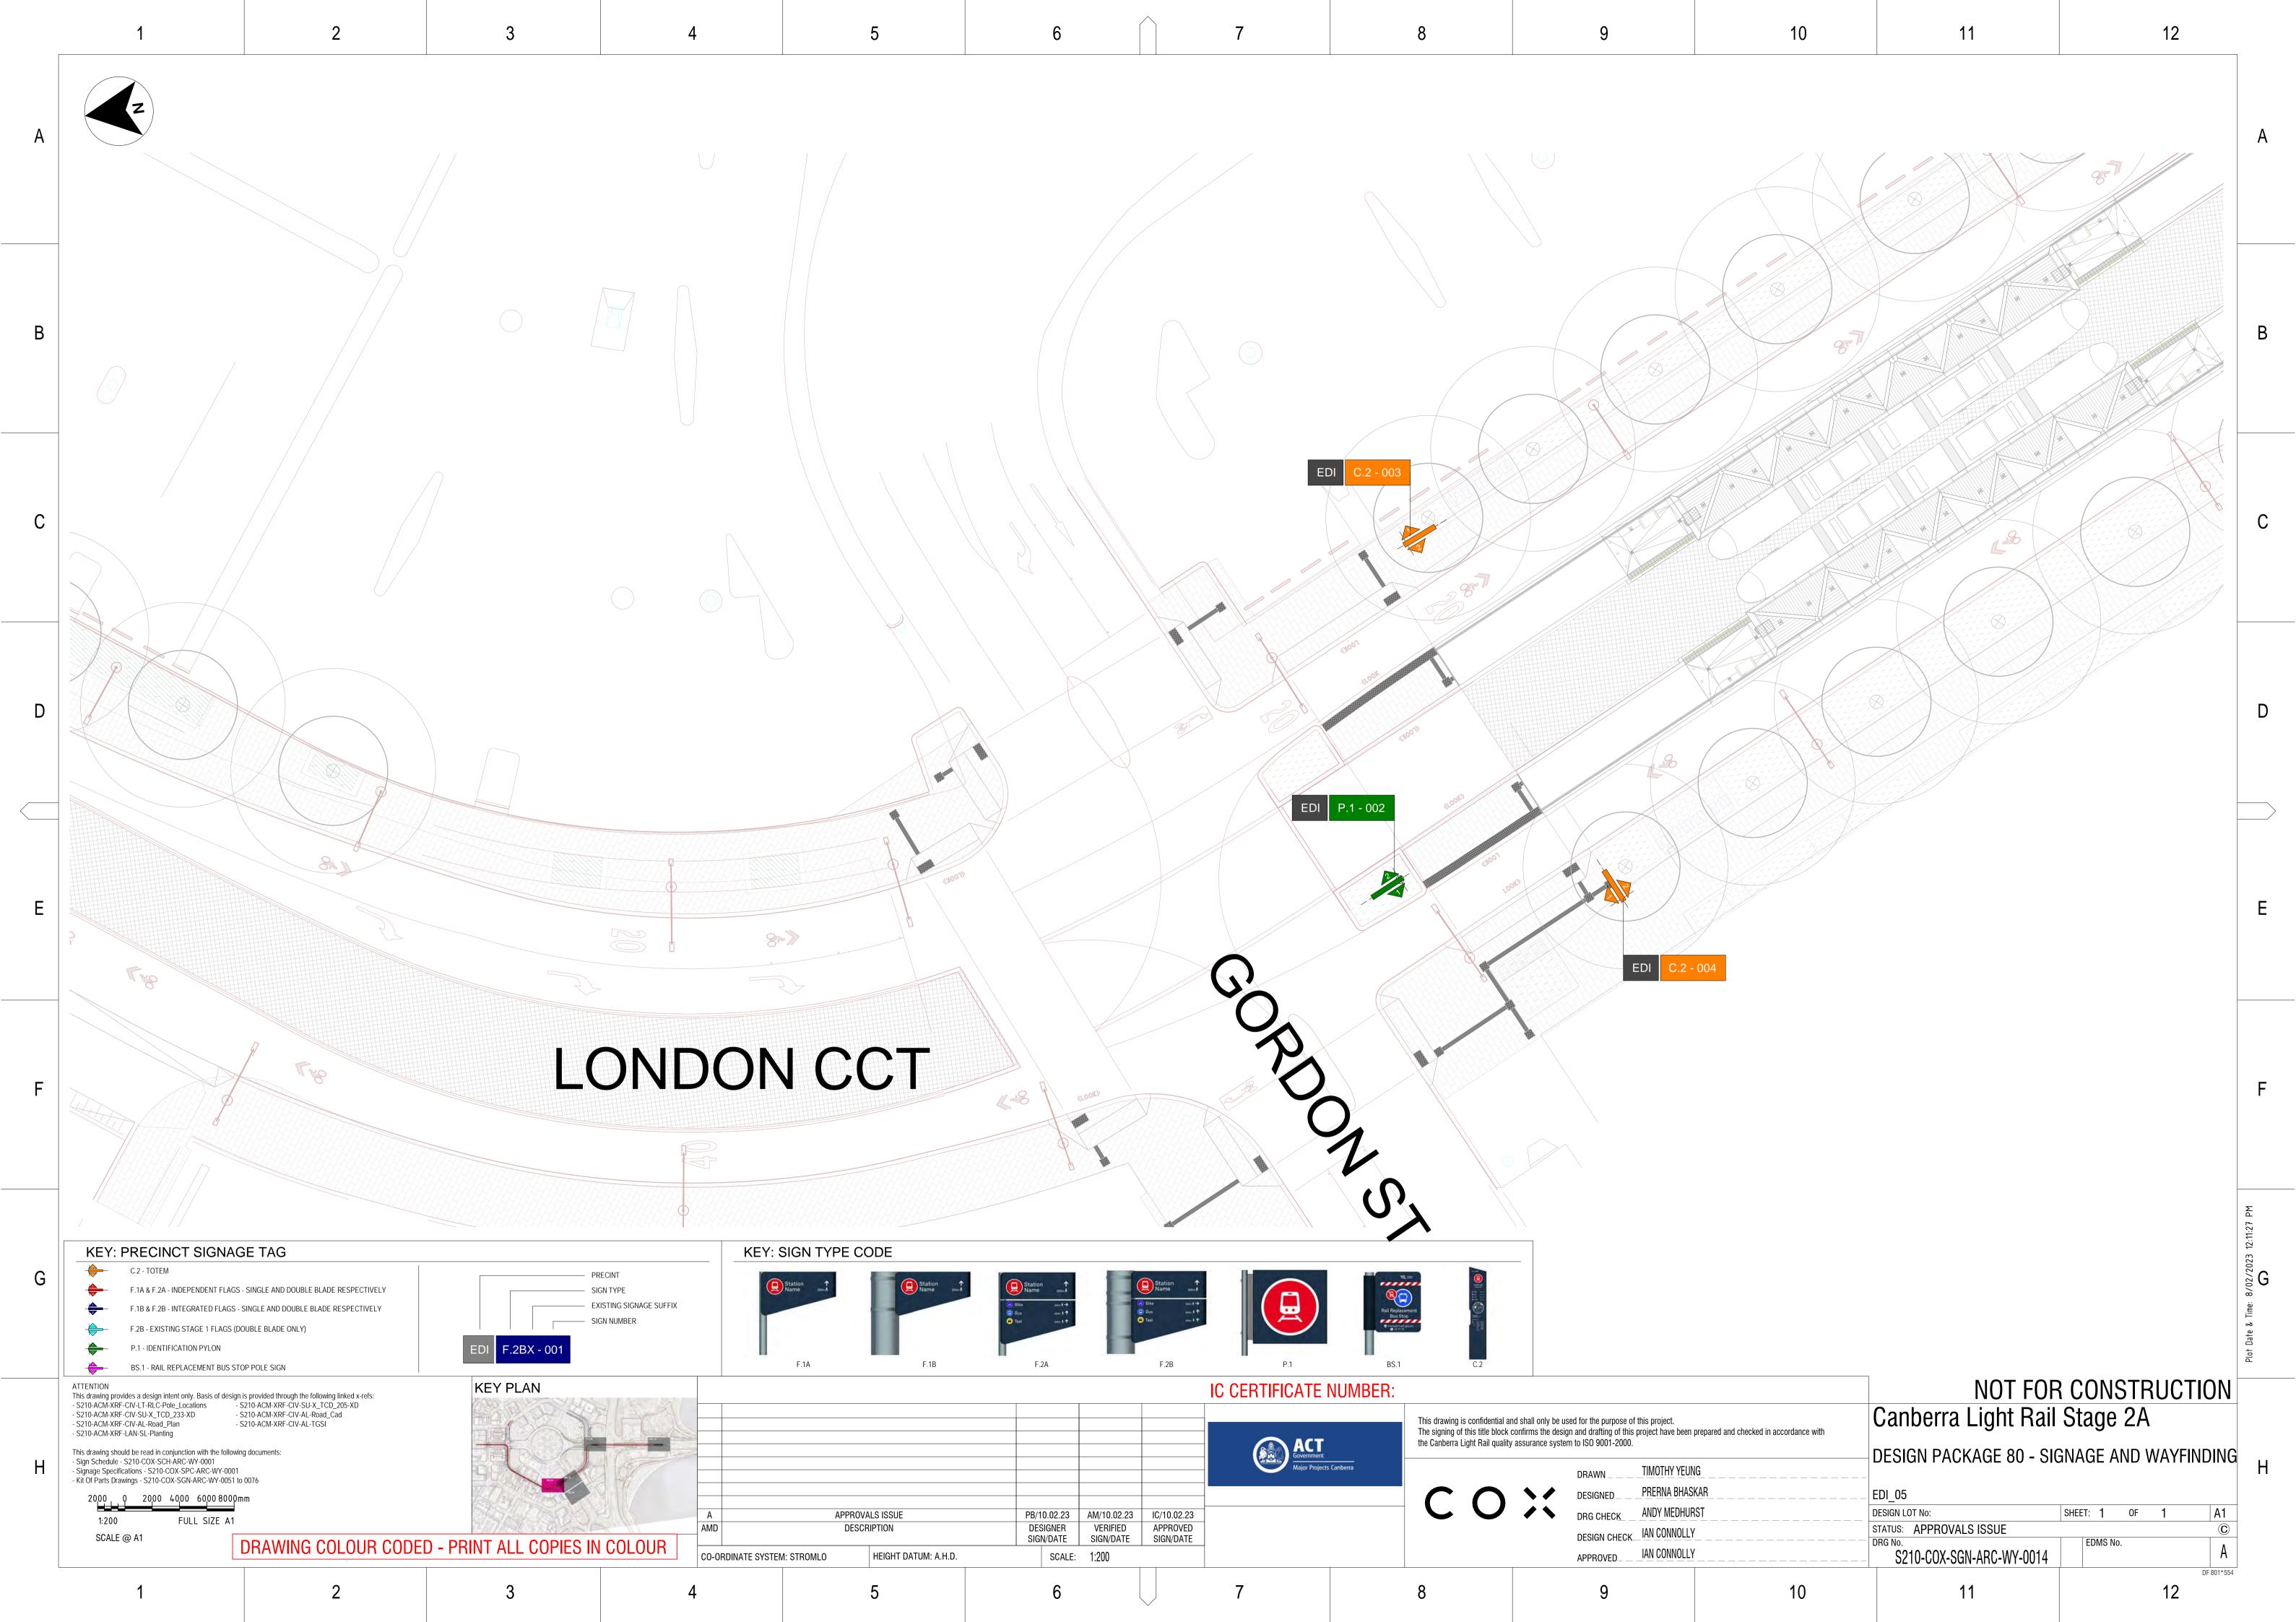

| DRAWING No.              | DRAWING TITLE                             | Current<br>Revision |
|--------------------------|-------------------------------------------|---------------------|
| S210-COX-SGN-ARC-WY-0001 | Cover Sheet                               | C                   |
| S210-COX-SGN-ARC-WY-0002 | Notes, Legends & Drawings Register        | C                   |
| S210-COX-SGN-ARC-WY-0004 | Northbourne & Edinburgh Avenue Key Plan   | C                   |
| S210-COX-SGN-ARC-WY-0014 | EDI_05                                    | A                   |
| S210-COX-SGN-ARC-WY-0017 | EDI_08                                    | С                   |
| S210-COX-SGN-ARC-WY-0018 | EDI_09                                    | С                   |
| S210-COX-SGN-ARC-WY-0030 | CTS_08                                    | С                   |
| S210-COX-SGN-ARC-WY-0034 | CMP_04                                    | С                   |
| S210-COX-SGN-ARC-WY-0039 | Edinburgh Avenue Stop Sign Location Plan  | С                   |
| S210-COX-SGN-ARC-WY-0040 | City South Stop Sign Location Plan        | С                   |
| S210-COX-SGN-ARC-WY-0041 | Commonwealth Park Stop Sign Location Plan | С                   |
| S210-COX-SGN-ARC-WY-0046 | Materials, Colours and Finishes           | С                   |
| S210-COX-SGN-ARC-WY-0047 | Edinburgh Avenue - Information Zone NS    | С                   |
| S210-COX-SGN-ARC-WY-0048 | Edinburgh Avenue - Information Zone EW    | С                   |
| S210-COX-SGN-ARC-WY-0049 | City South - Information Zone             | С                   |
| S210-COX-SGN-ARC-WY-0098 | Sign Type Index                           | С                   |
| S210-COX-SGN-ARC-WY-0099 | Sign Type Index                           | С                   |
| S210-COX-SGN-ARC-WY-0100 | Colours, Typography & Iconography         | С                   |
| S210-COX-SGN-ARC-WY-0101 | Station Groundmarking setouts G1          | С                   |