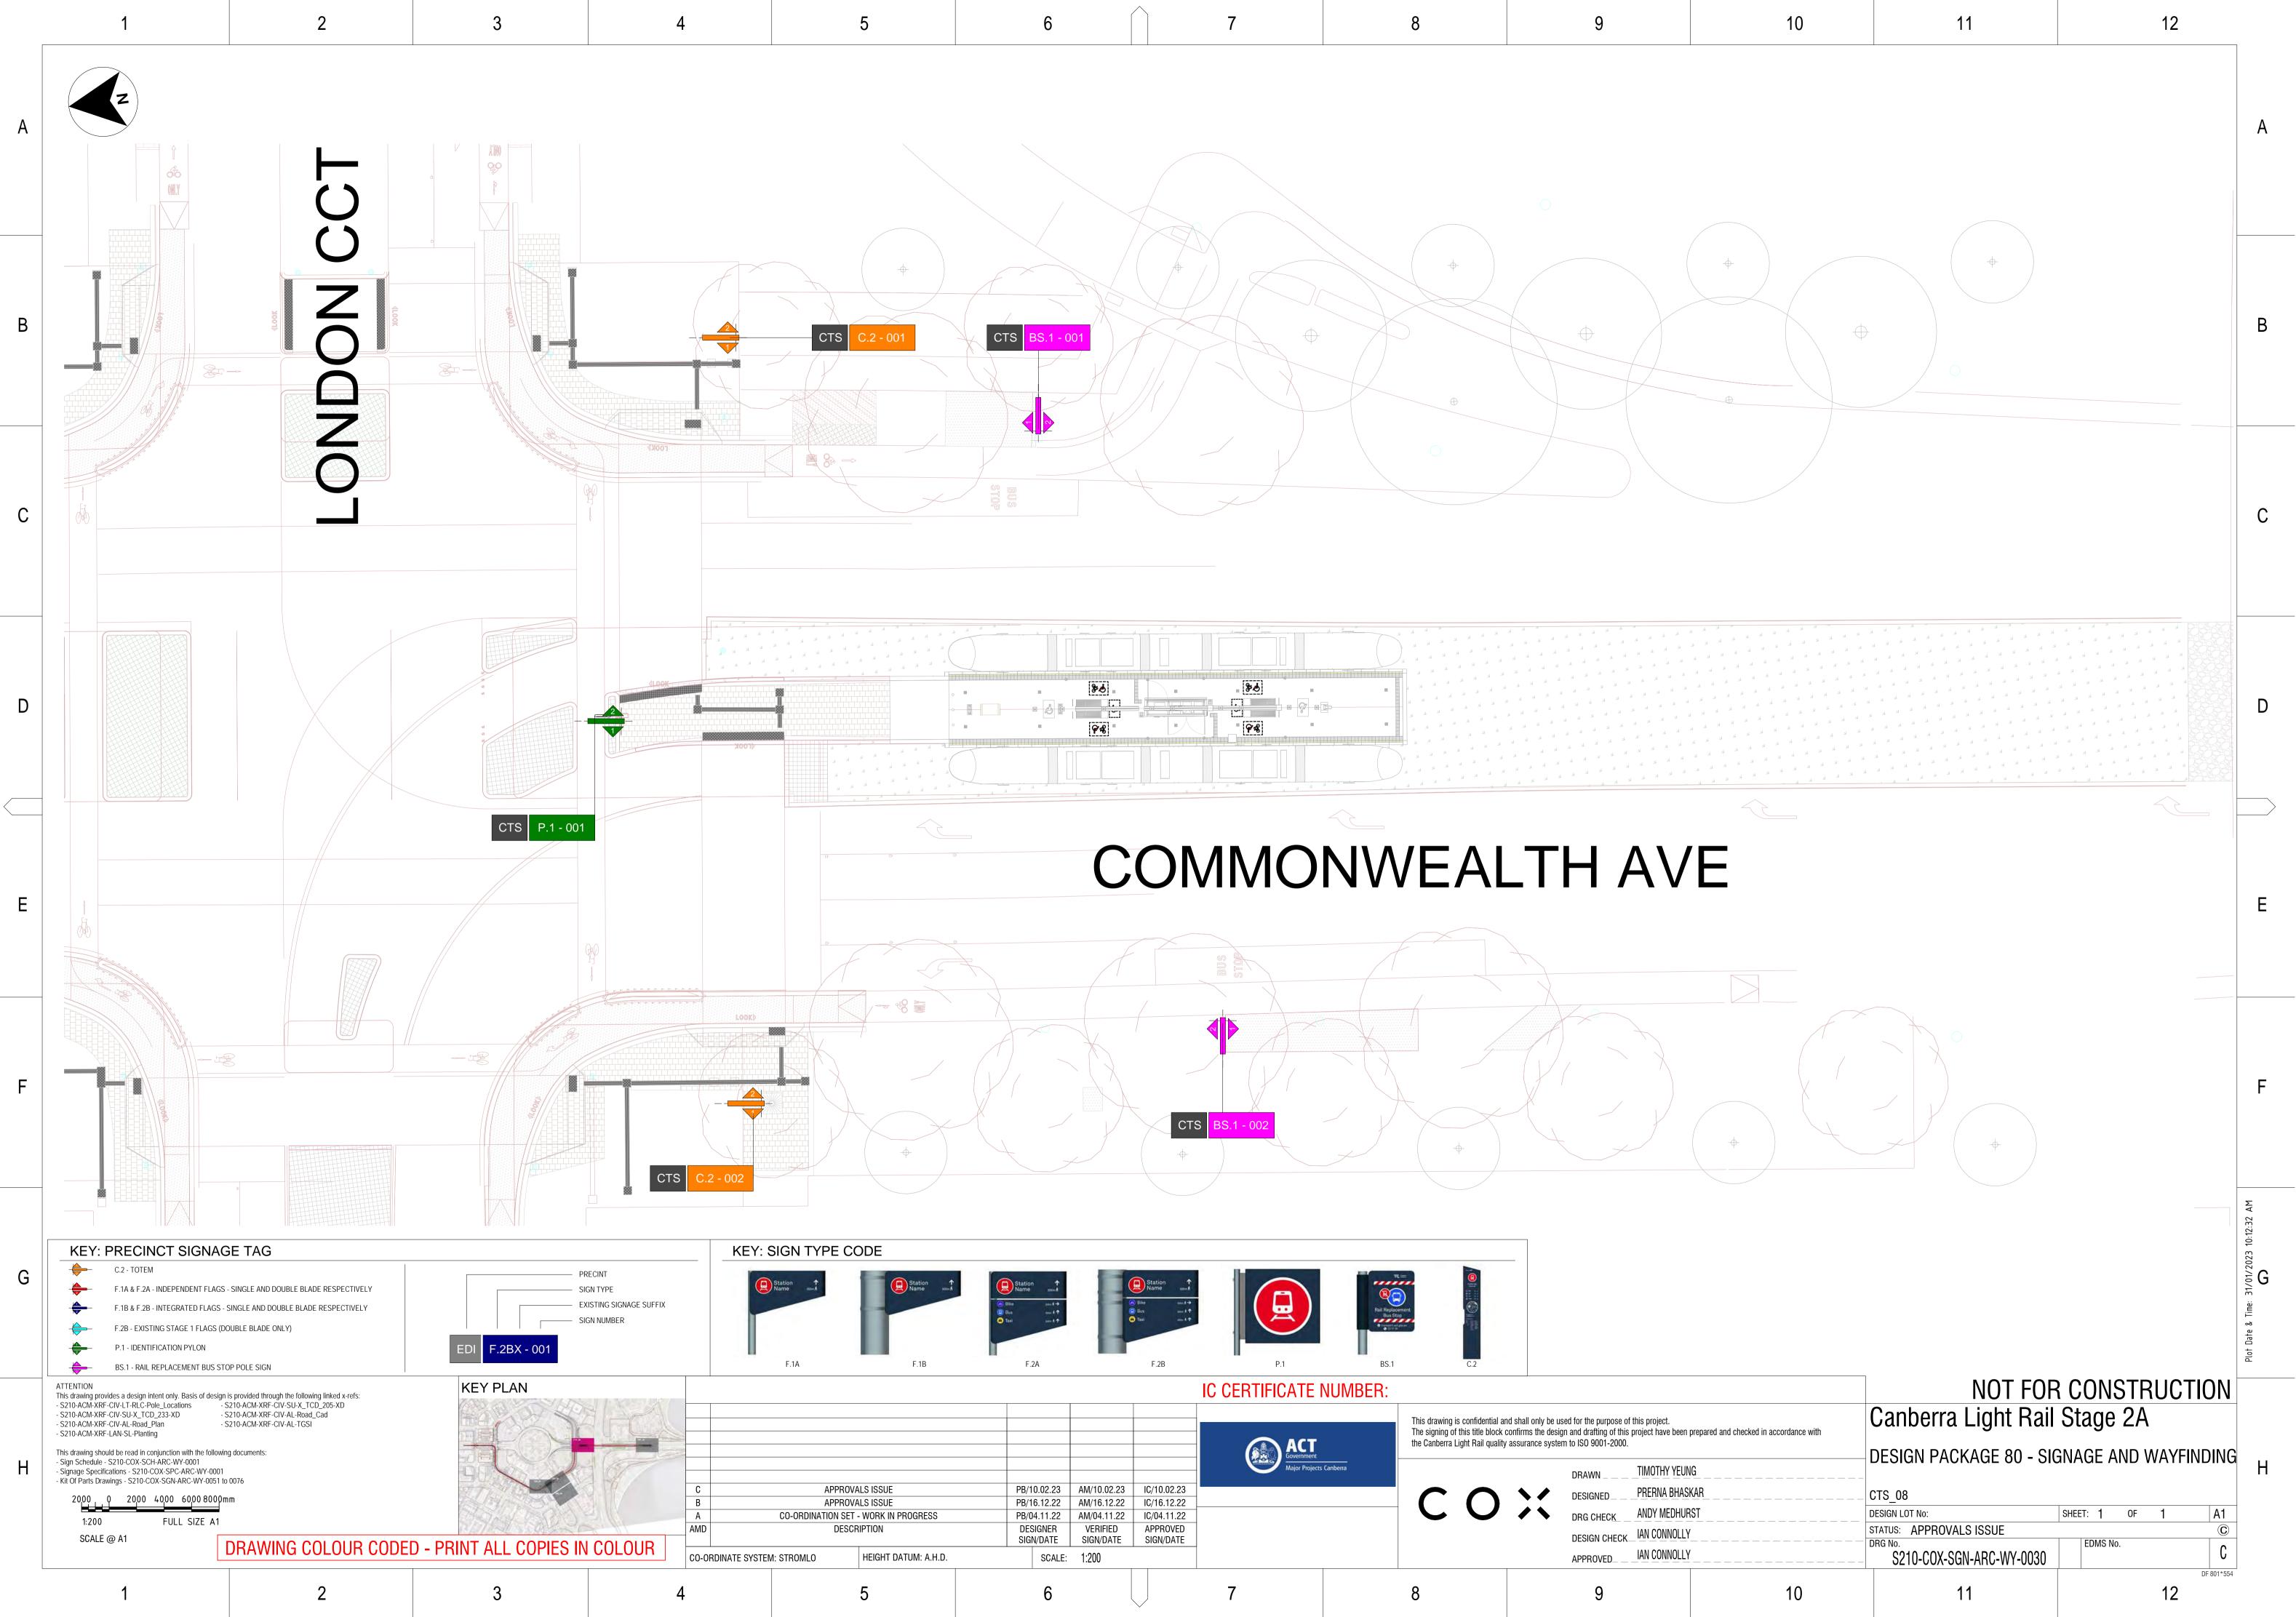

| DRAWING No.              | DRAWING TITLE                             | Current<br>Revision |
|--------------------------|-------------------------------------------|---------------------|
| S210-COX-SGN-ARC-WY-0001 | Cover Sheet                               | C                   |
| S210-COX-SGN-ARC-WY-0002 | Notes, Legends & Drawings Register        | C                   |
| S210-COX-SGN-ARC-WY-0004 | Northbourne & Edinburgh Avenue Key Plan   | C                   |
| S210-COX-SGN-ARC-WY-0014 | EDI_05                                    | A                   |
| S210-COX-SGN-ARC-WY-0017 | EDI_08                                    | С                   |
| S210-COX-SGN-ARC-WY-0018 | EDI_09                                    | С                   |
| S210-COX-SGN-ARC-WY-0030 | CTS_08                                    | С                   |
| S210-COX-SGN-ARC-WY-0034 | CMP_04                                    | С                   |
| S210-COX-SGN-ARC-WY-0039 | Edinburgh Avenue Stop Sign Location Plan  | С                   |
| S210-COX-SGN-ARC-WY-0040 | City South Stop Sign Location Plan        | С                   |
| S210-COX-SGN-ARC-WY-0041 | Commonwealth Park Stop Sign Location Plan | С                   |
| S210-COX-SGN-ARC-WY-0046 | Materials, Colours and Finishes           | С                   |
| S210-COX-SGN-ARC-WY-0047 | Edinburgh Avenue - Information Zone NS    | С                   |
| S210-COX-SGN-ARC-WY-0048 | Edinburgh Avenue - Information Zone EW    | С                   |
| S210-COX-SGN-ARC-WY-0049 | City South - Information Zone             | С                   |
| S210-COX-SGN-ARC-WY-0098 | Sign Type Index                           | С                   |
| S210-COX-SGN-ARC-WY-0099 | Sign Type Index                           | С                   |
| S210-COX-SGN-ARC-WY-0100 | Colours, Typography & Iconography         | С                   |
| S210-COX-SGN-ARC-WY-0101 | Station Groundmarking setouts G1          | С                   |