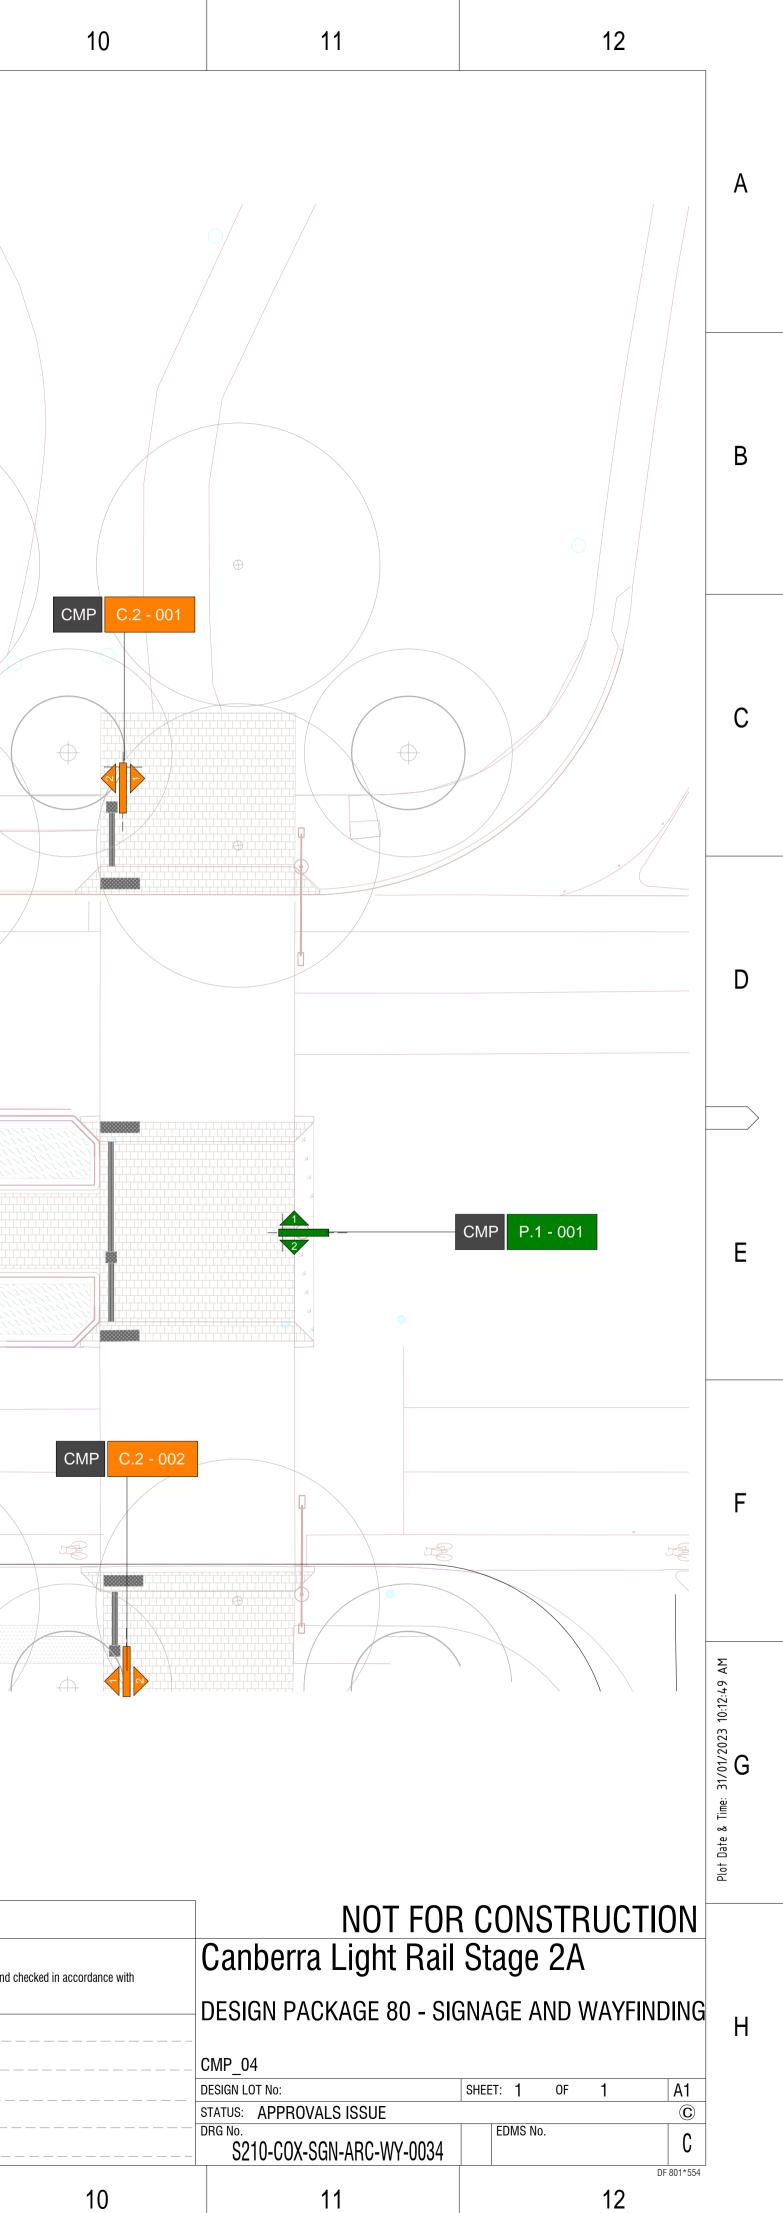

| 7               |                          | 8                                                                    | 9                                                                                                                                                                                                                                                                              |                        |





|   |   | 1.100 |   |   |
|---|---|-------|---|---|
| 5 | 6 |       | 7 | 7 |
|   |   |       |   |   |

| 10                                                             | 11                                                                                                                        | 12                                            | ٦                                            |
|----------------------------------------------------------------|---------------------------------------------------------------------------------------------------------------------------|-----------------------------------------------|----------------------------------------------|
|                                                                |