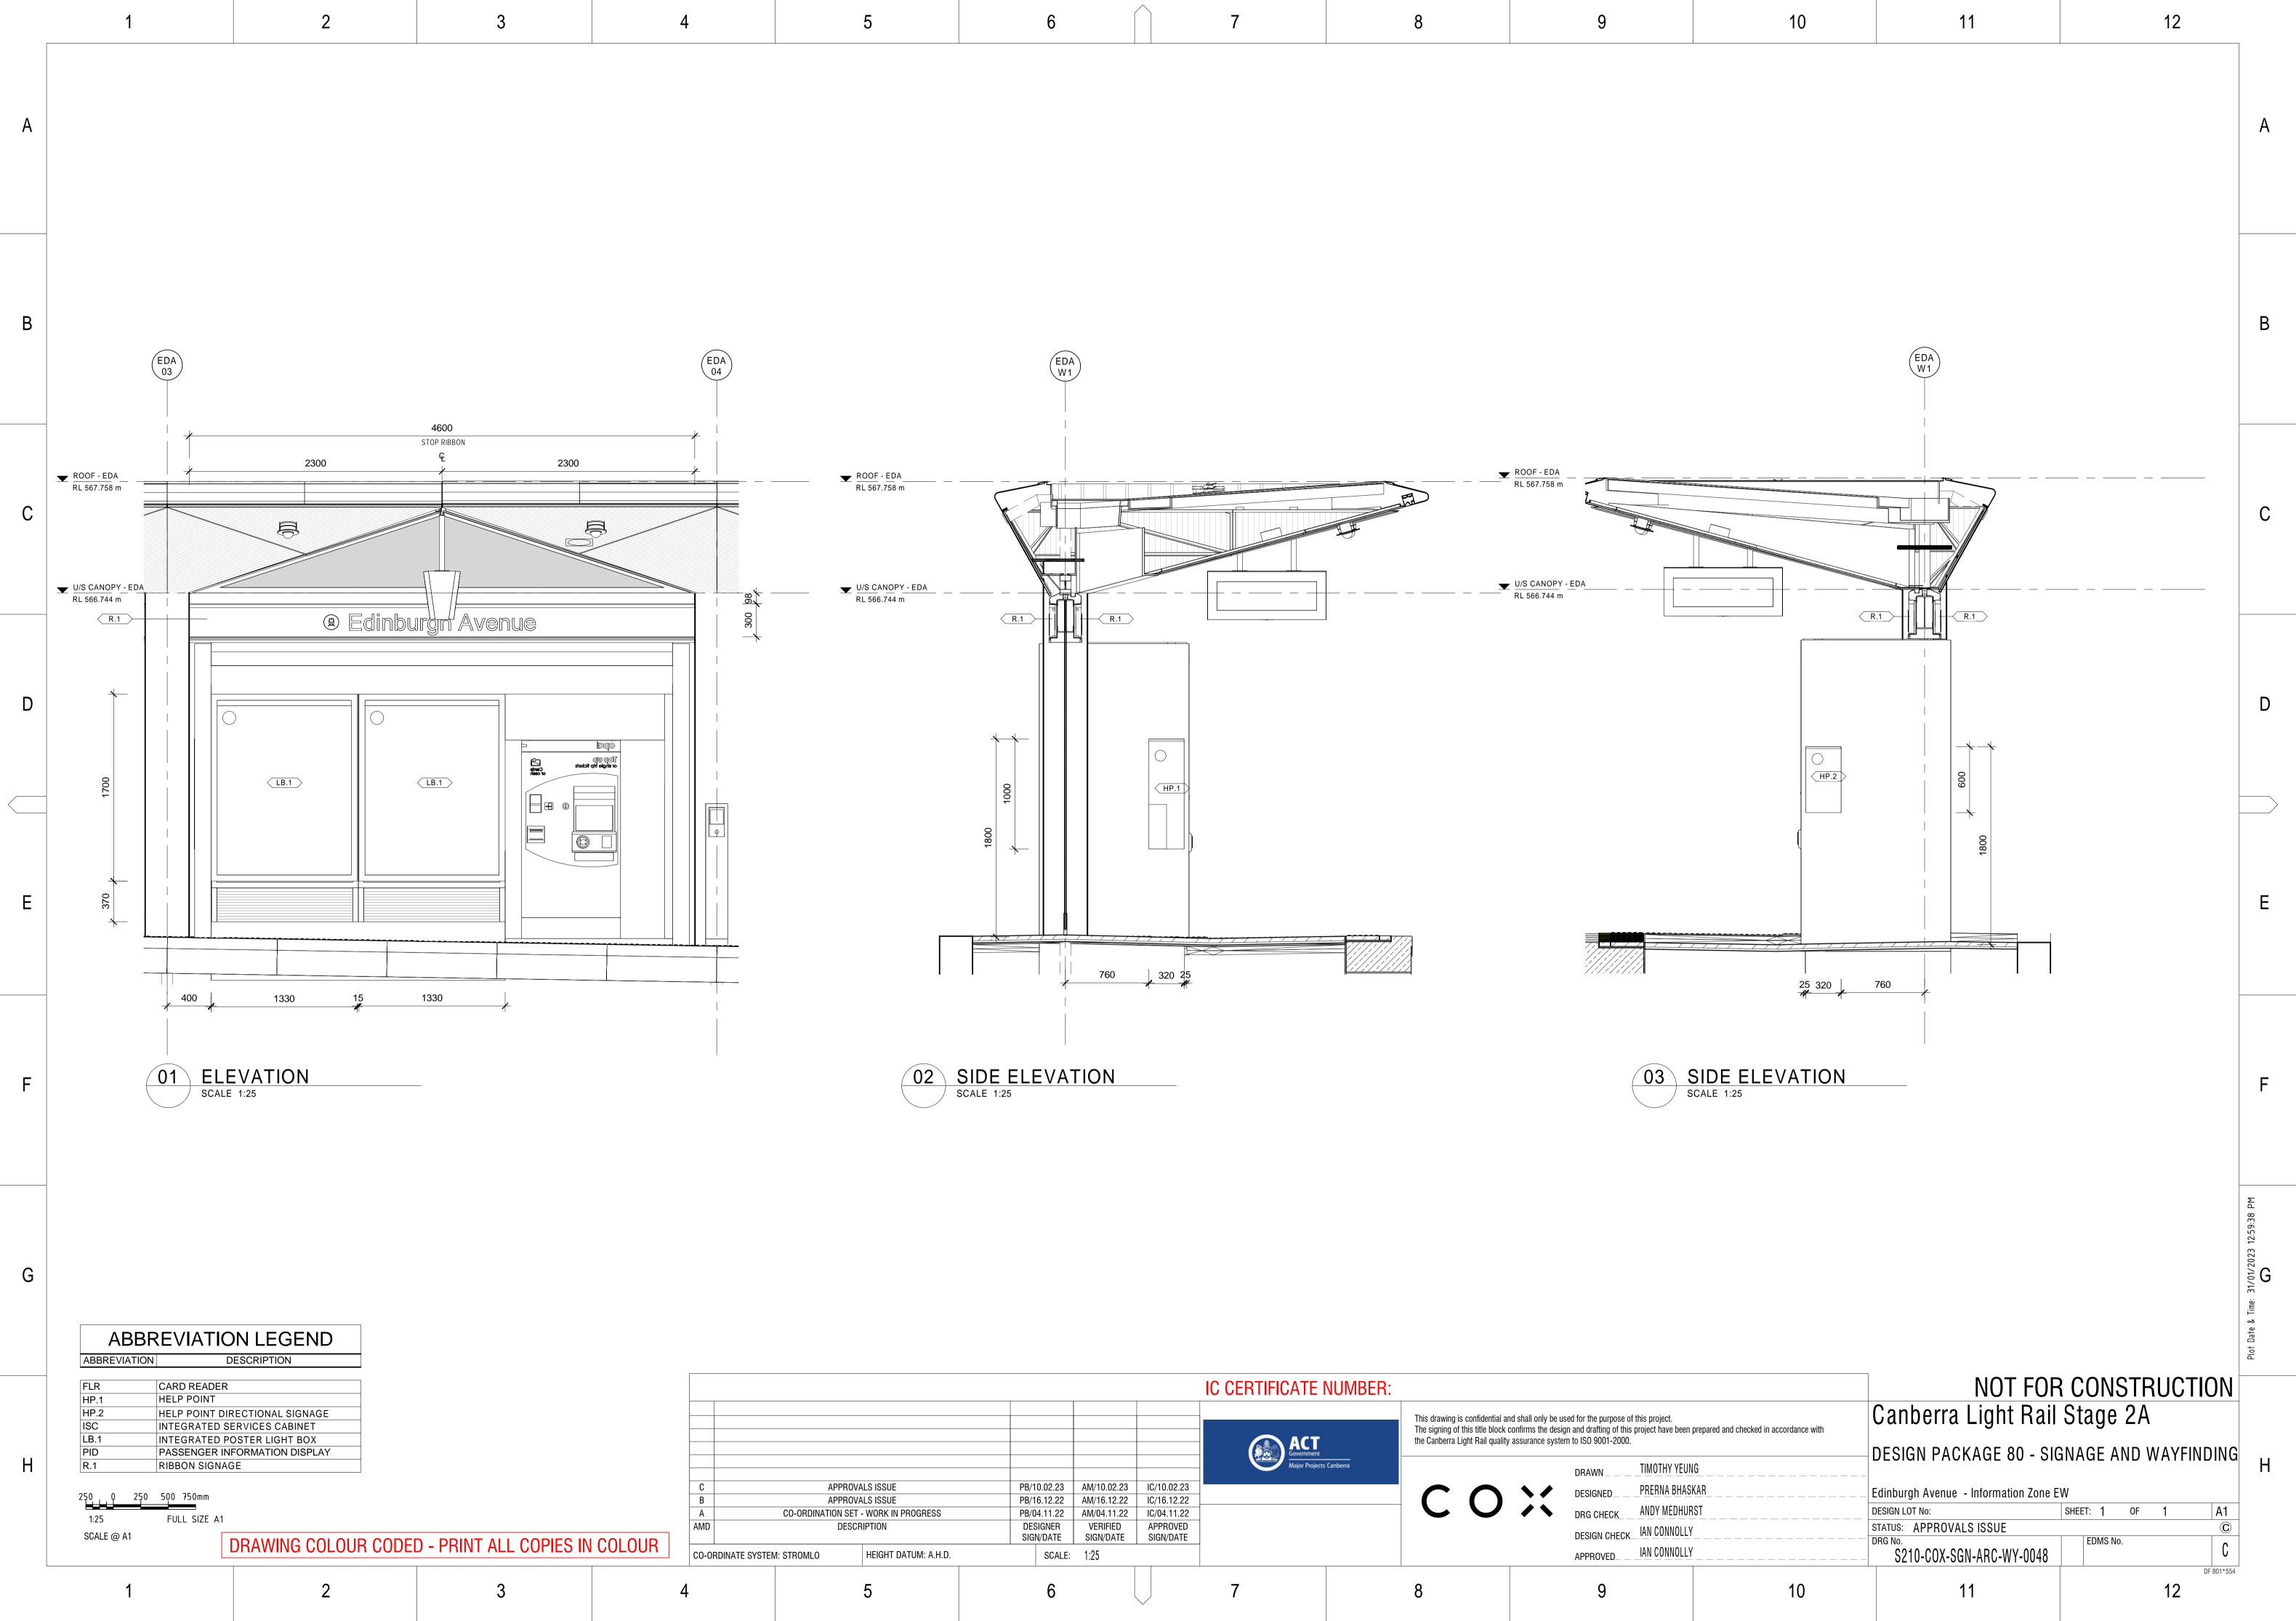

| DRAWING No.              | DRAWING TITLE                             | Current<br>Revision |
|--------------------------|-------------------------------------------|---------------------|
| S210-COX-SGN-ARC-WY-0001 | Cover Sheet                               | C                   |
| S210-COX-SGN-ARC-WY-0002 | Notes, Legends & Drawings Register        | C                   |
| S210-COX-SGN-ARC-WY-0004 | Northbourne & Edinburgh Avenue Key Plan   | C                   |
| S210-COX-SGN-ARC-WY-0014 | EDI_05                                    | A                   |
| S210-COX-SGN-ARC-WY-0017 | EDI_08                                    | С                   |
| S210-COX-SGN-ARC-WY-0018 | EDI_09                                    | С                   |
| S210-COX-SGN-ARC-WY-0030 | CTS_08                                    | С                   |
| S210-COX-SGN-ARC-WY-0034 | CMP_04                                    | С                   |
| S210-COX-SGN-ARC-WY-0039 | Edinburgh Avenue Stop Sign Location Plan  | С                   |
| S210-COX-SGN-ARC-WY-0040 | City South Stop Sign Location Plan        | С                   |
| S210-COX-SGN-ARC-WY-0041 | Commonwealth Park Stop Sign Location Plan | С                   |
| S210-COX-SGN-ARC-WY-0046 | Materials, Colours and Finishes           | С                   |
| S210-COX-SGN-ARC-WY-0047 | Edinburgh Avenue - Information Zone NS    | С                   |
| S210-COX-SGN-ARC-WY-0048 | Edinburgh Avenue - Information Zone EW    | С                   |
| S210-COX-SGN-ARC-WY-0049 | City South - Information Zone             | С                   |
| S210-COX-SGN-ARC-WY-0098 | Sign Type Index                           | С                   |
| S210-COX-SGN-ARC-WY-0099 | Sign Type Index                           | С                   |
| S210-COX-SGN-ARC-WY-0100 | Colours, Typography & Iconography         | С                   |
| S210-COX-SGN-ARC-WY-0101 | Station Groundmarking setouts G1          | С                   |