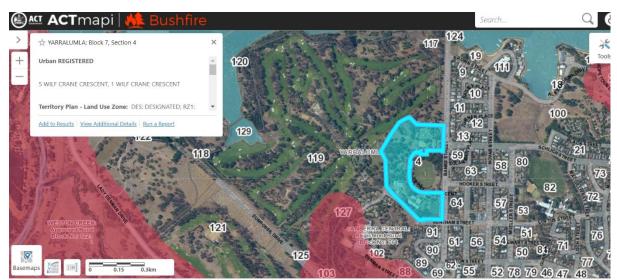

The ACT Strategic Bushfire Management Plan 2019 – 2024 notes that all new developments or substantial redevelopments within the ACT declared within Bushfire Prone Areas (BPA) need to be assessed for bushfire risk. Based on information available within ACTMapi (ACT Online Mapping – BPA Map), the identified property is <u>not</u> within the BPA (as denoted in Figure 1) and is greater than 100 metres away from the nearest BPA (as denoted in Figure 2).

## Figure 2 - ACT Bushfire Prone Area Map

Block 7, Section 4 Wilf Crane Crescent, Yarralumla is approx. 177 meters from the nearest Bushfire Prone Area

Should any of the above advice need further clarification, please contact the author.