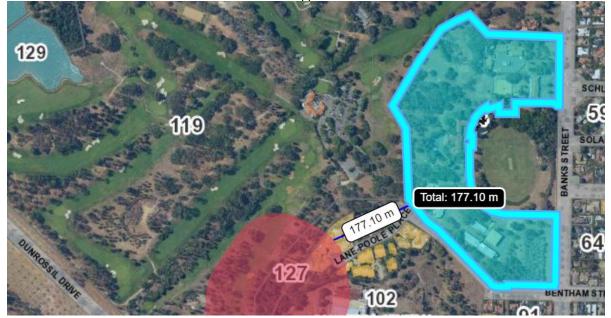

## Figure 2 - ACT Bushfire Prone Area Map

Block 7, Section 4 Wilf Crane Crescent, Yarralumla is approx. 177 meters from the nearest Bushfire Prone Area

Should any of the above advice need further clarification, please contact the author.