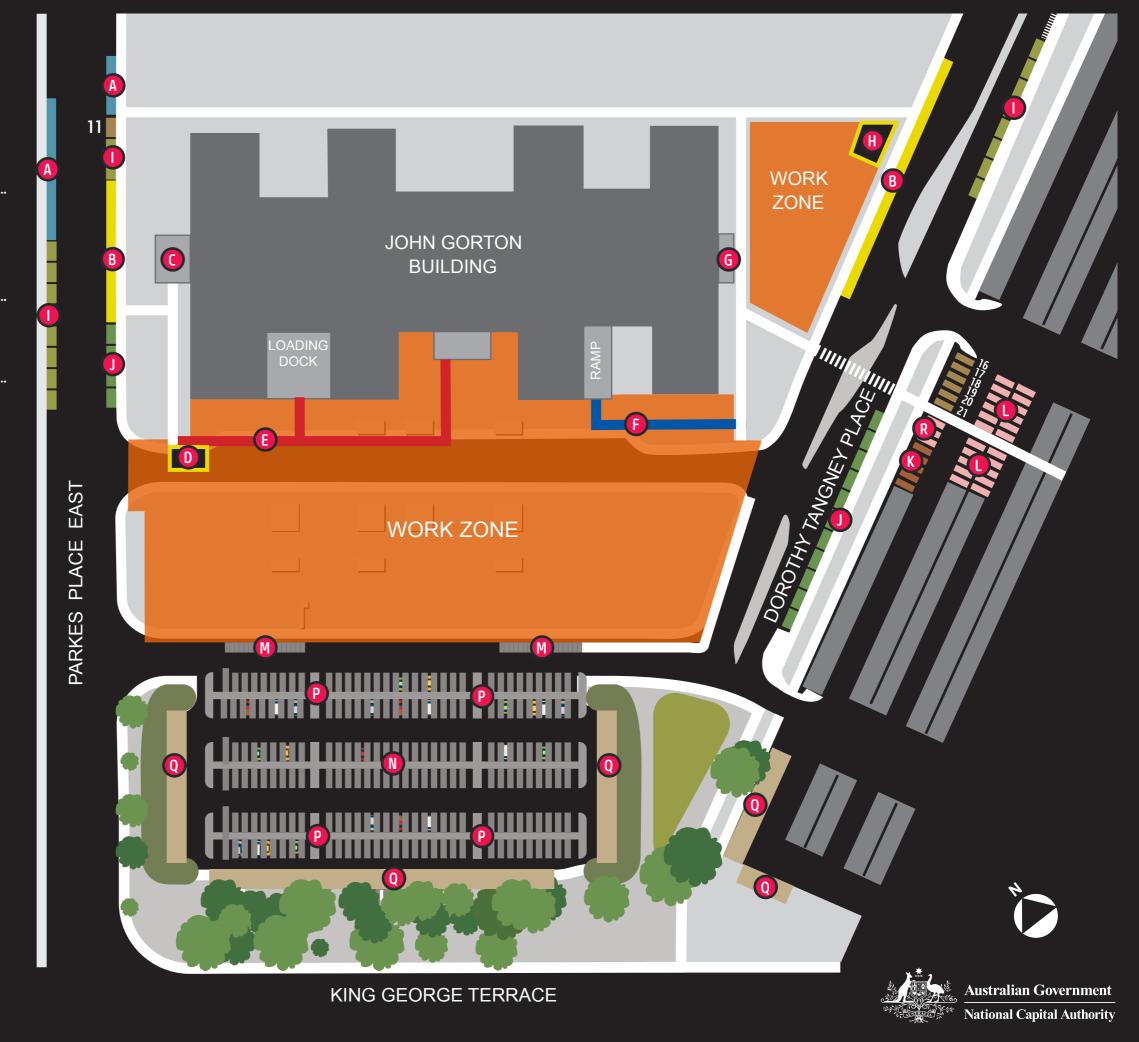

## John Gorton Building Car Park Upgrade Works

Revised Access and Parking Arrangements
January 2017 - May 2017

## DEPARTMENT OF FINANCE PARKING

11 Reserved Building Manager

DEPARTMENT OF THE ENVIRONMENT AND ENERGY PARKING

16-21 Reserved Allocated Executive Parking

## LEGEND

- A Bus Zone
- B Loading Zone
- Operation
  Operation
- Removed
- Emergency Exit Route
- Cyclist and Bike Storage Access Only
- **6** DoEE Main Entrance and Deliveries
- DoEE Garbage Collection
- 1 Hour Public Parking
- 1/2 Hour Public Parking
- DoEE Pool Cars
- Mobility Impaired Parking
- Motorcycle Parking
- New Car Park
- Parking Ticket Machine
- Permit Only Parking
- Reserved Mobility Impaired Parking