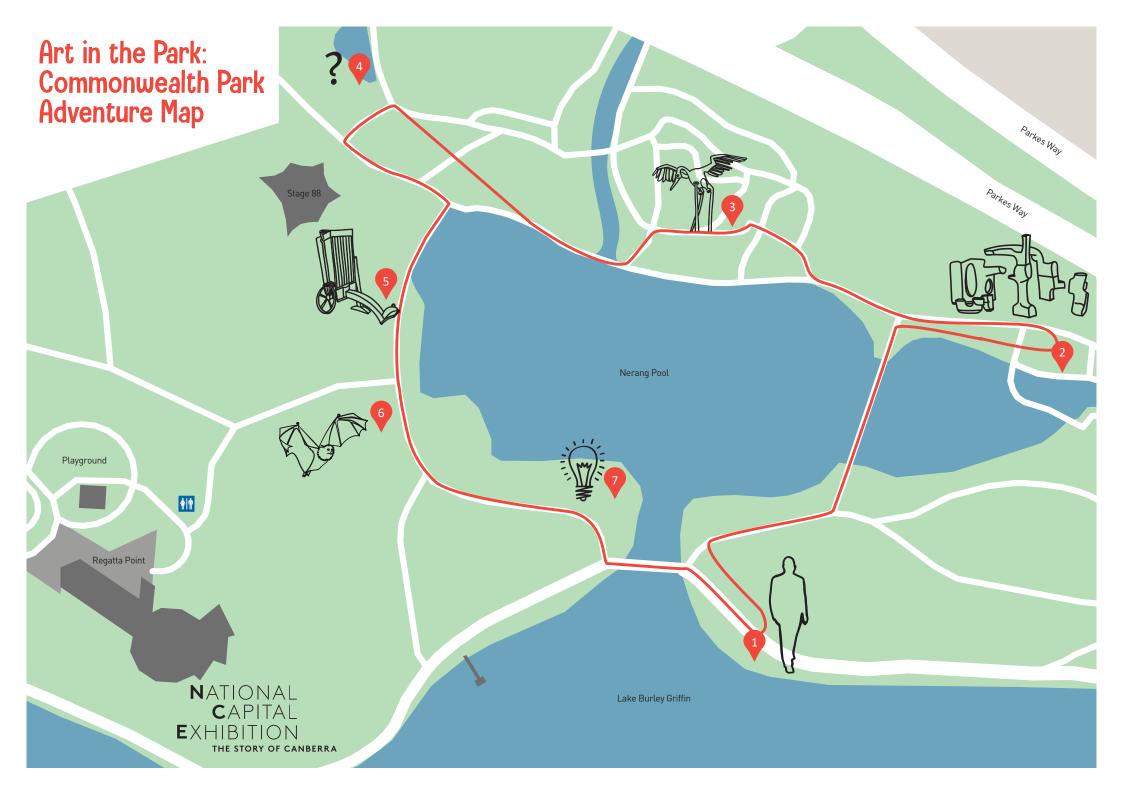

## Art in the Park: Commonwealth Park Adventure Map

How many interesting artworks can you find in Commonwealth Park? With this **Adventure Map** you will discover them on a self-guided walk.

This artwork is Sir Robert Menzies who was our longest serving Prime Minister! He was a very tall man, who helped to build Canberra. Measure yourself against his statue. Draw yourself.

2 Th

This artwork is called Play Sculpture. Look closely. How many shapes can you find? Name them.

3

How many birds can you count in this sculpture? What kind of birds might they be?

What animals can you find here? Think of another animal that you would like to see by the water.

Draw them

Pause for a moment on your walk. Close your eyes. Listen carefully. What animals can you hear?

Draw the animals

You've found our sculptures. Get creative. Design a new sculpture for the park.

Duni i marin anciliationa