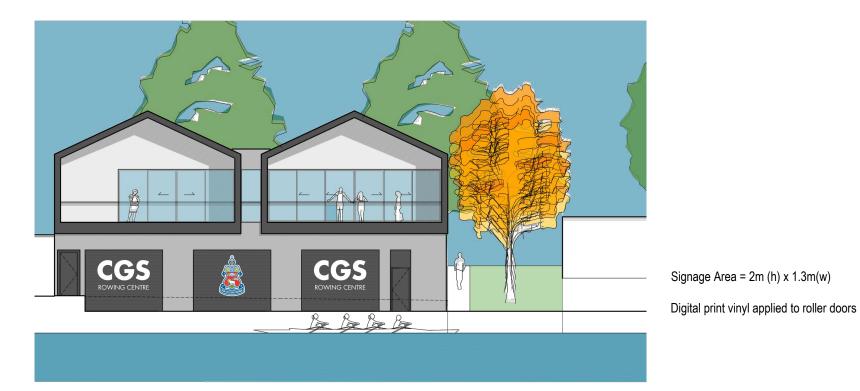

## WORKS APPROVAL

EAST ELEVATION - LAKE

Signage Area = 1.5m (h) x 2.7m(w) Acrylic profile cut lettering and crest

WEST ELEVATION - ALEXANDRINA DRIVE

Project CGS ROWING SHED REDEVELOPMENT DATE ISSUE REV N Date 27.04.18 WORKS APPROVAL А ALEXANDRINA DRIVE, YARRALUMLA BAY Drawn Division YARRALUMLA Client Block Section 3 19 1:1 Canberra Grammar School Scale Drawing EXTERNAL SIGNAGE PLAN All dimensions to be checked on site. Any discrepencies the be referred to architect prior to proceeding. All levels to AHD u.n.o. All measurements in milimetres. Use written dimensions only. Do not Scale from drawings. Job No. 1 Dwg No. DA