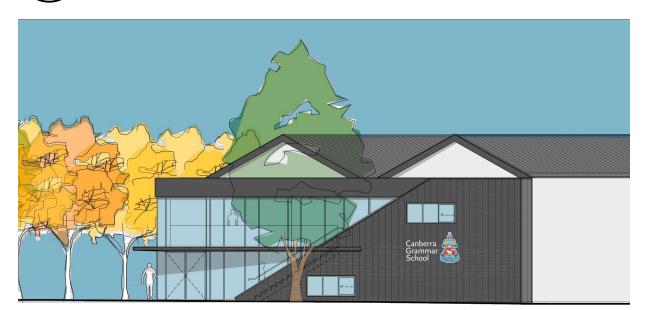

## WORKS APPROVAL

EAST ELEVATION - LAKE

Signage Area = 1.5m (h) x 2.7m(w) Acrylic profile cut lettering and crest

WEST ELEVATION - ALEXANDRINA DRIVE

Project CGS ROWING SHED REDEVELOPMENT DATE ISSUE REV N Date 27.04.18 WORKS APPROVAL А ALEXANDRINA DRIVE, YARRALUMLA BAY Drawn Division YARRALUMLA Client Block Section 3 19 1:1 Canberra Grammar School Scale Drawing EXTERNAL SIGNAGE PLAN All dimensions to be checked on site. Any discrepencies the be referred to architect prior to proceeding. All levels to AHD u.n.o. All measurements in milimetres. Use written dimensions only. Do not Scale from drawings. Job No. 1 Dwg No. DA