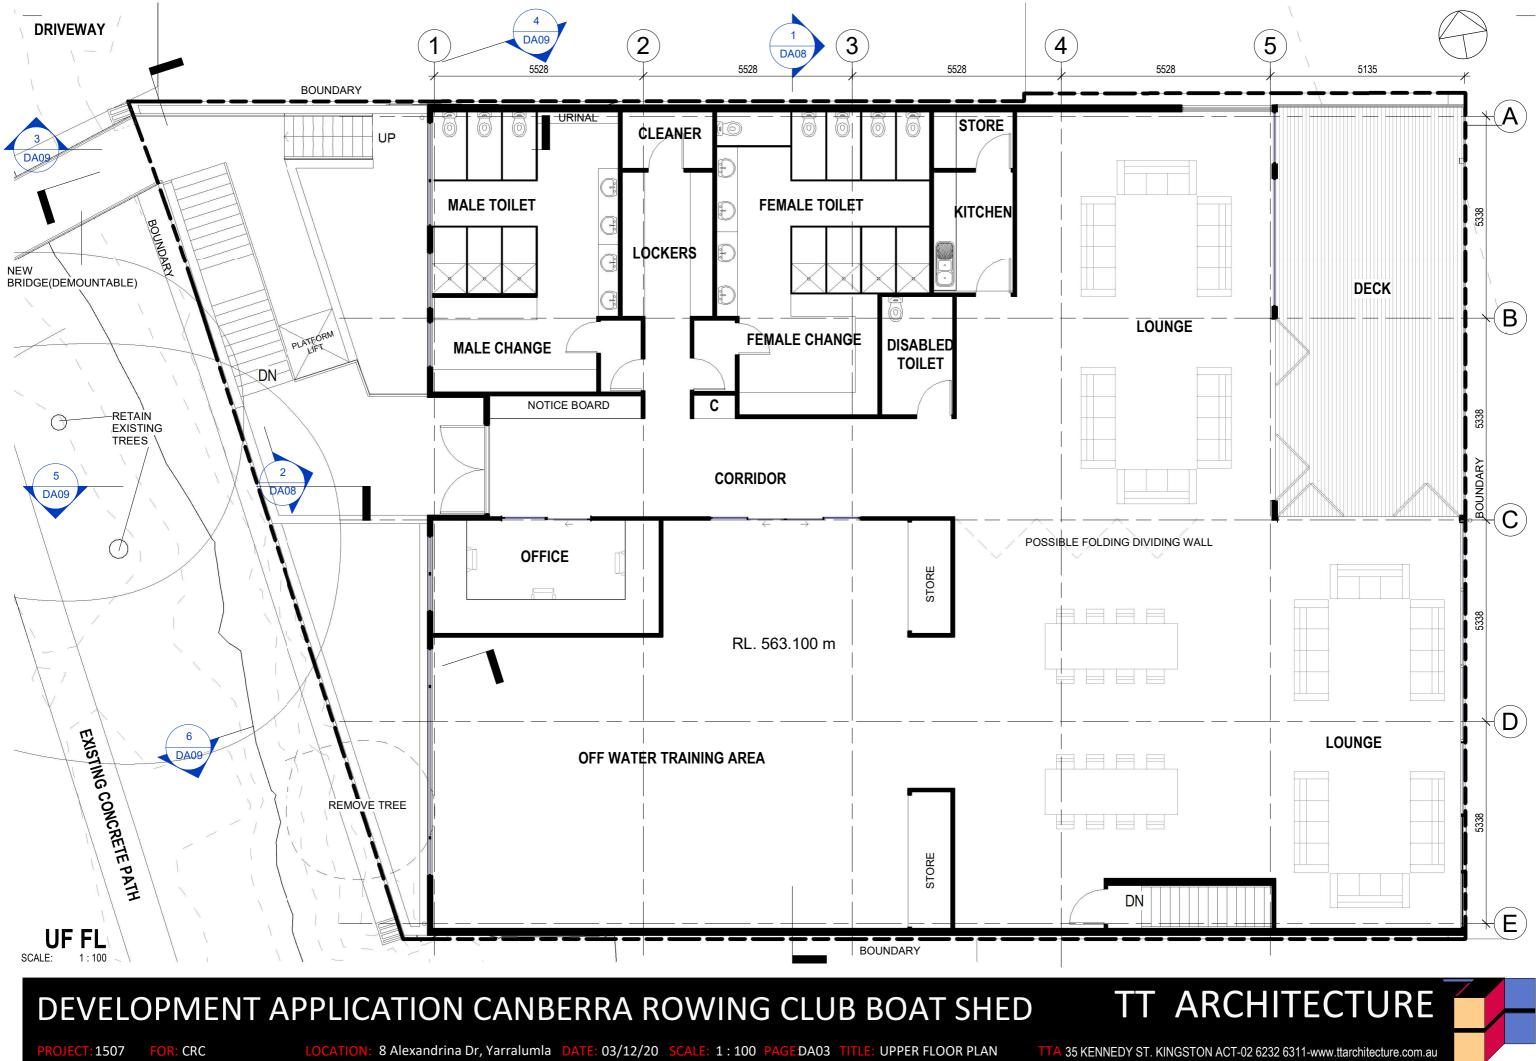

DEVELOPMENT APPLICATION CANBERRA ROWING CLUB BOAT SHED

: 8 Alexandrina Dr, Yarralumla DATE: 03/12/20 SCALE: 1:1 PAGE:DA00 TITLE: COVER PAGE

PROJECT: 1507 FOR: CRC

LOCATION: 8 Alexandrina Dr, Yarralumla DATE: 03/12/20 SCALE: 1:200 PAGE:DA01 TITLE: SITE PLAN - EXISTING