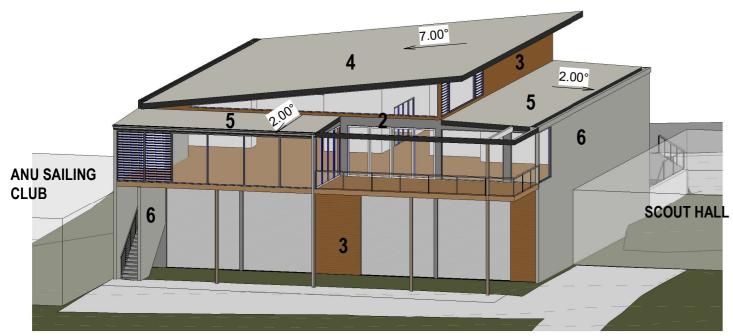

: 8 Alexandrina Dr, Yarralumla DATE: 03/12/20 SCALE: 1:100 PAGE DA06 TITLE: ELEVATIONS 

TTA 35 KENNEDY ST. KINGSTON ACT-02 6232 6311-www.ttarchitecture.com.au

:1507 FOR: CRC

8 Alexandrina Dr, Yarralumla DATE: 03/12/20 SCALE: 1:100 PAGE DA07 TITLE: ELEVATIONS LOCATIC