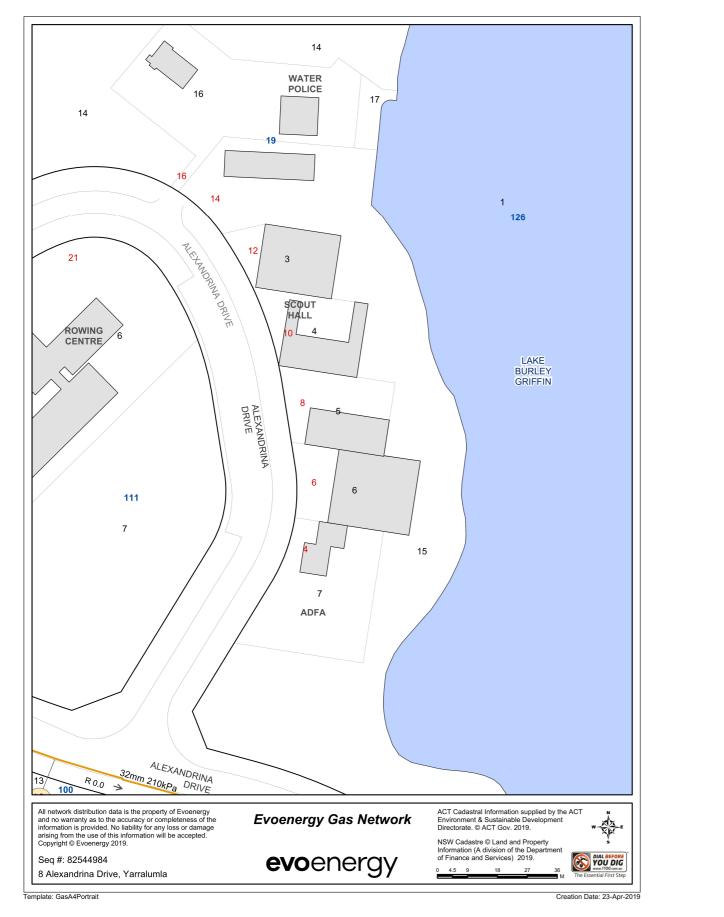

### **GAS NETWORK**

## DEVELOPMENT APPLICATION CANBERRA ROWING CLUB BOAT SHED

CT:1507 FOR: CRC

: 8 Alexandrina Dr, Yarralumla DATE: 03/12/20 SCALE: LOCATIO

PAGE:DA14 TITLE: UNDERGROUND

TTA 35 KENNEDY ST. KINGSTON ACT-02 6232 6311-www.ttarchitecture.com.au