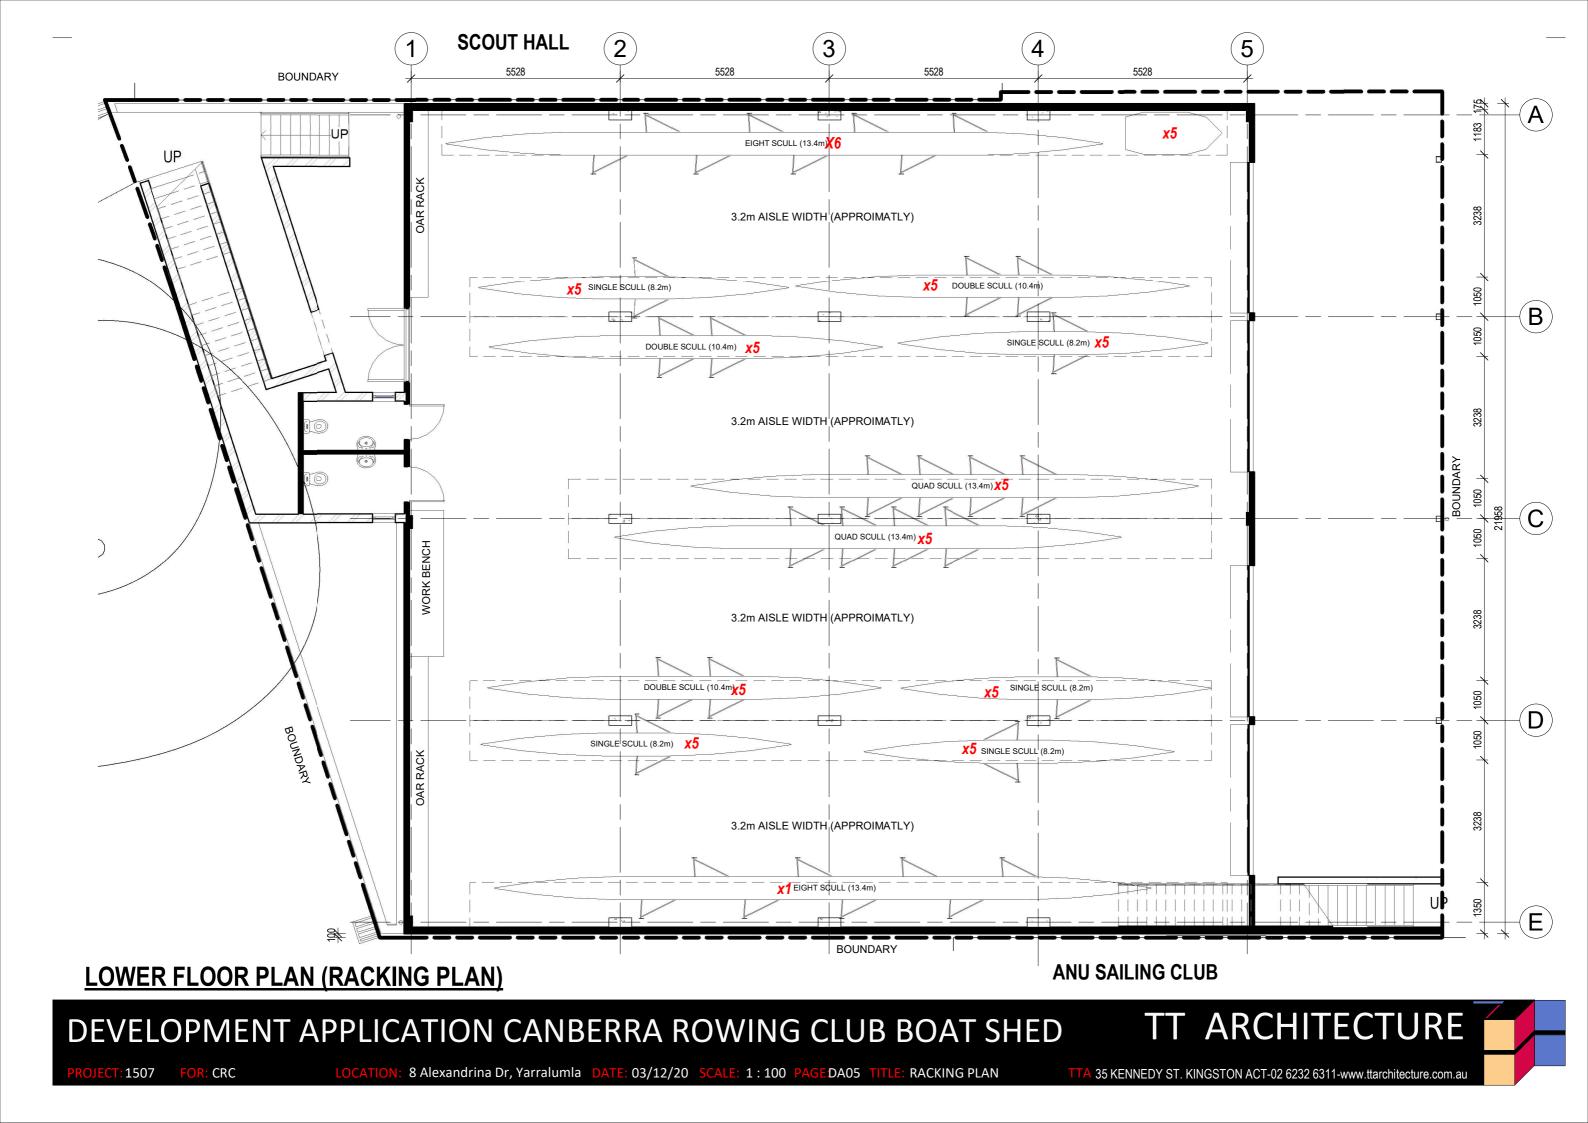

### **DRAWING LIST**

DA00 COVER PAGE

- DA01 SITE PLAN - EXISTING
- DA02 SITE PLAN NEW WORK
- DA03 UPPER FLOOR PLAN
- DA04 LOWER FLOOR PLAN
- DA05 RACKING PLAN
- DA06 ELEVATIONS
- DA07 ELEVATIONS
- DA08 SECTIONS
- DA09 SECTIONS
- DA10 EXTERNAL MATERIALS
- LANDSCAPE PLAN DA11
- DA12 SITE MANAGEMENT
- DA13 SCHEDULE OF PROPOSED WORKS
- DA14 UNDERGROUND SERVICES
- DA15 UNDERGROUND SERVICES
- DA16 3D VIEW OF SURFACE DRAINAGE