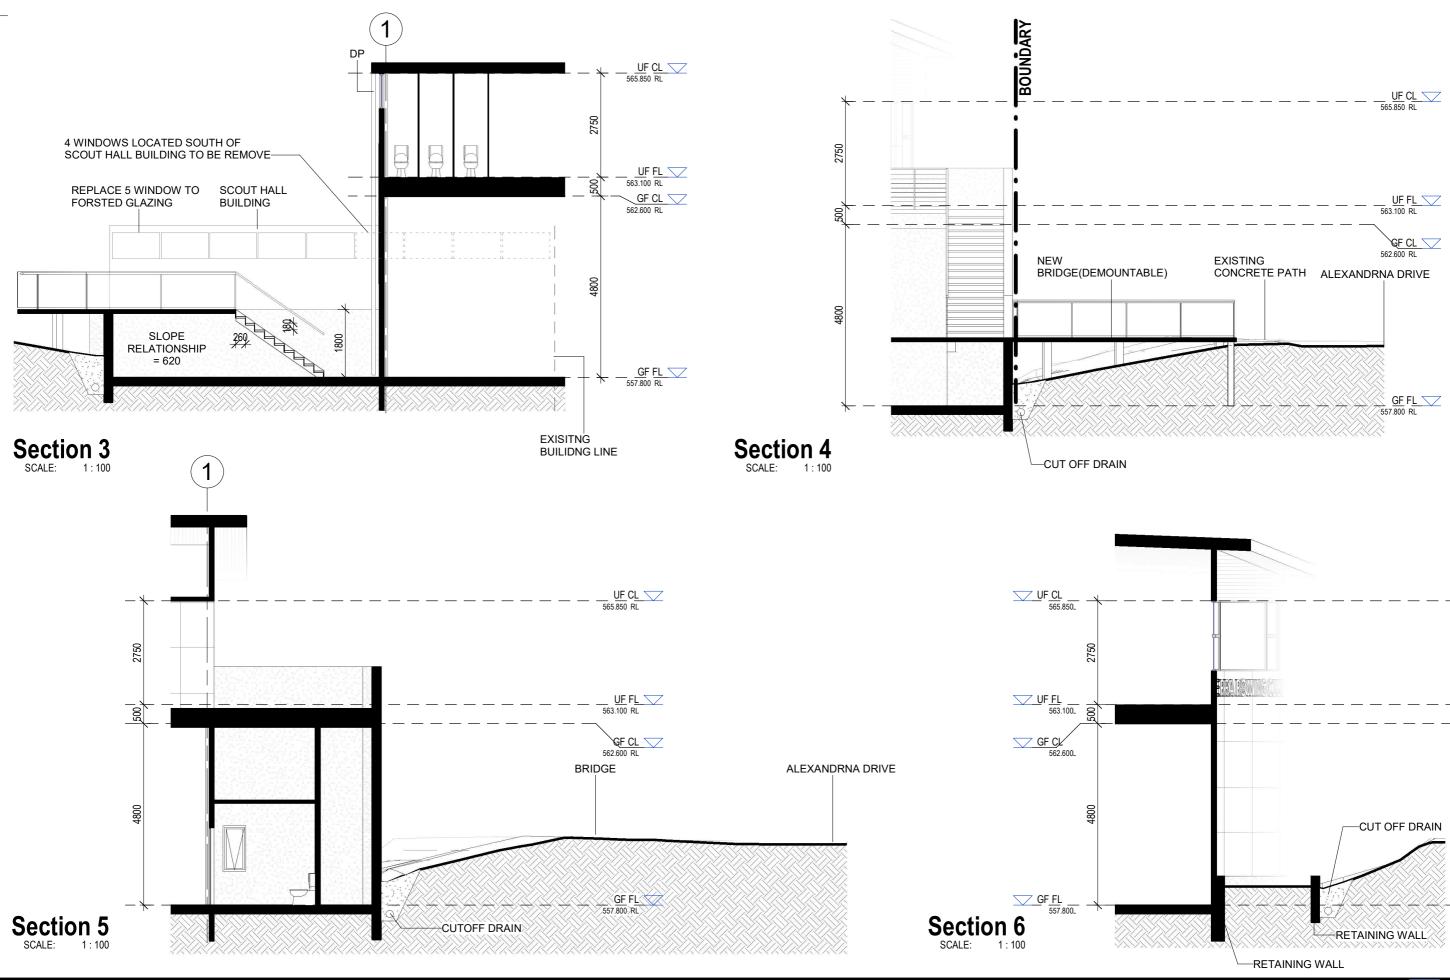

## TT ARCHITECTURE TTA 35 KENNEDY ST. KINGSTON ACT-02 6232 6311-www.ttarchitecture.com.au

:1507 FOR: CRC

8 Alexandrina Dr, Yarralumla DATE: 03/12/20 SCALE: 1:100 PAG EDA08 TITLE: SECTIONS

:1507 FOR: CRC

: 8 Alexandrina Dr, Yarralumla DATE: 03/12/20 SCALE: 1:100 PAGE DA09 TITLE: SECTIONS