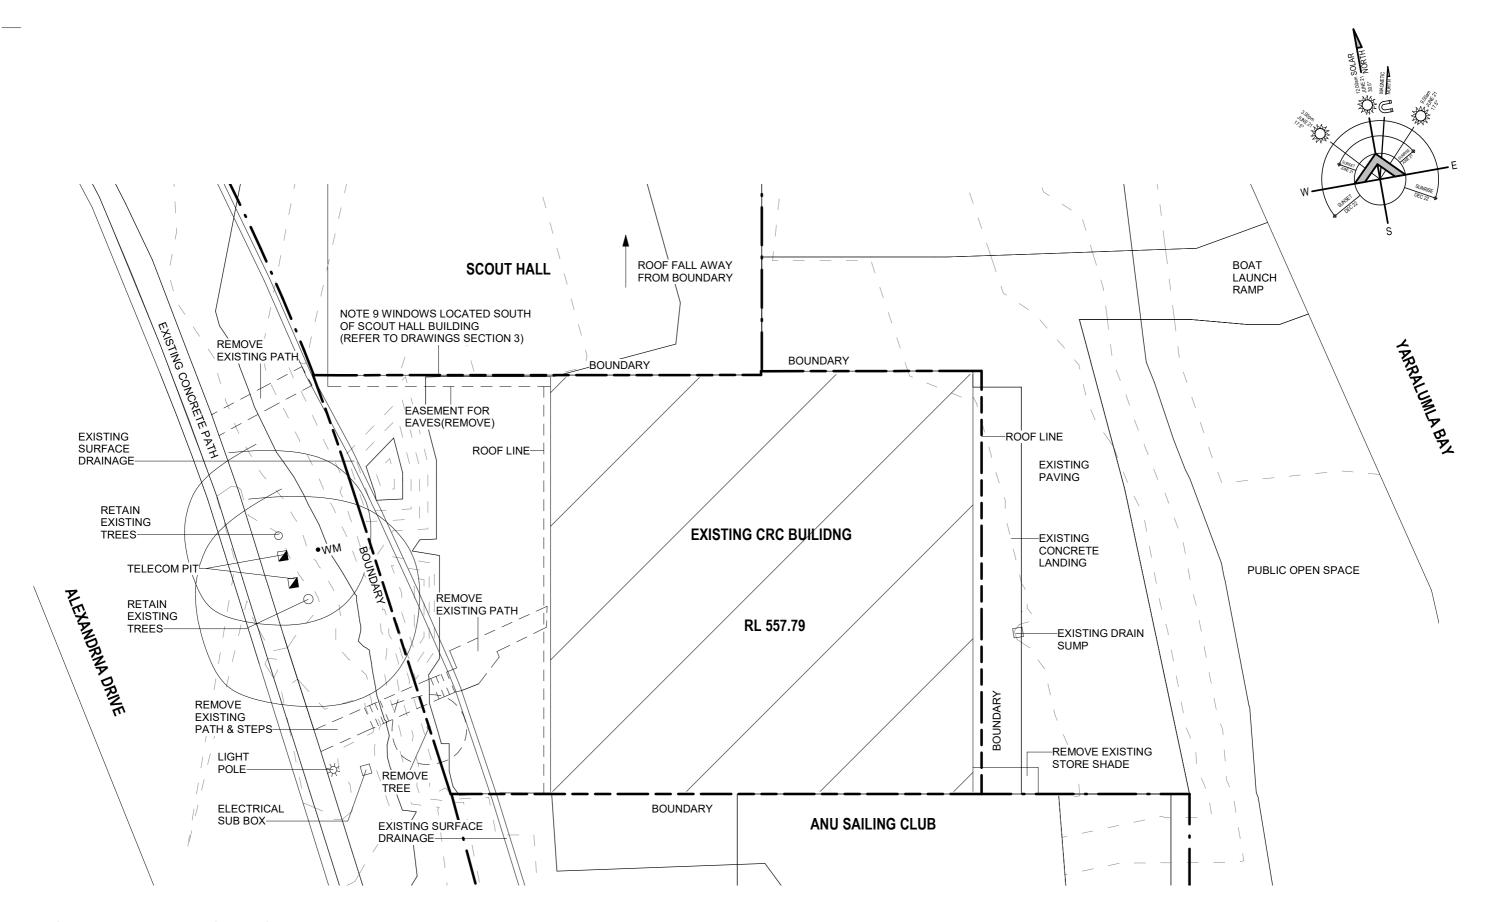

SITE PLAN-EXISTING

TTA 35 KENNEDY ST. KINGSTON ACT-02 6232 6311-www.ttarchitecture.com.au

SITE PLAN-NEW WORK

DEVELOPMENT APPLICATION CANBERRA ROWING CLUB BOAT SHED

PROJECT: 1507 FOR: CRC

LOCATION: 8 Alexandrina Dr, Yarralumla DATE: 03/12/20 SCALE: 1:200 PAGE DA02 TITLE: SITE PLAN - NEW WORK TTA 35 KENNEDY ST. KINGSTON ACT-02 6232 6311-www.ttarchitecture.com.au