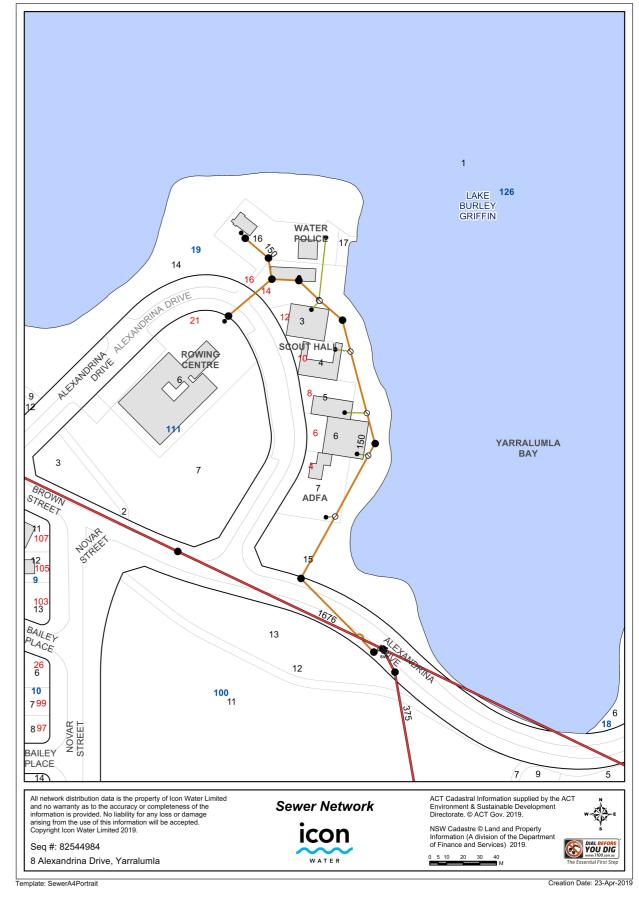

#### **SEWER NETWORK**

## DEVELOPMENT APPLICATION CANBERRA ROWING CLUB BOAT SHED

CT:1507 FOR: CRC

: 8 Alexandrina Dr, Yarralumla DATE: 03/12/20 SCALE: LOCATIO

PAGE:DA14 TITLE: UNDERGROUND

TTA 35 KENNEDY ST. KINGSTON ACT-02 6232 6311-www.ttarchitecture.com.au