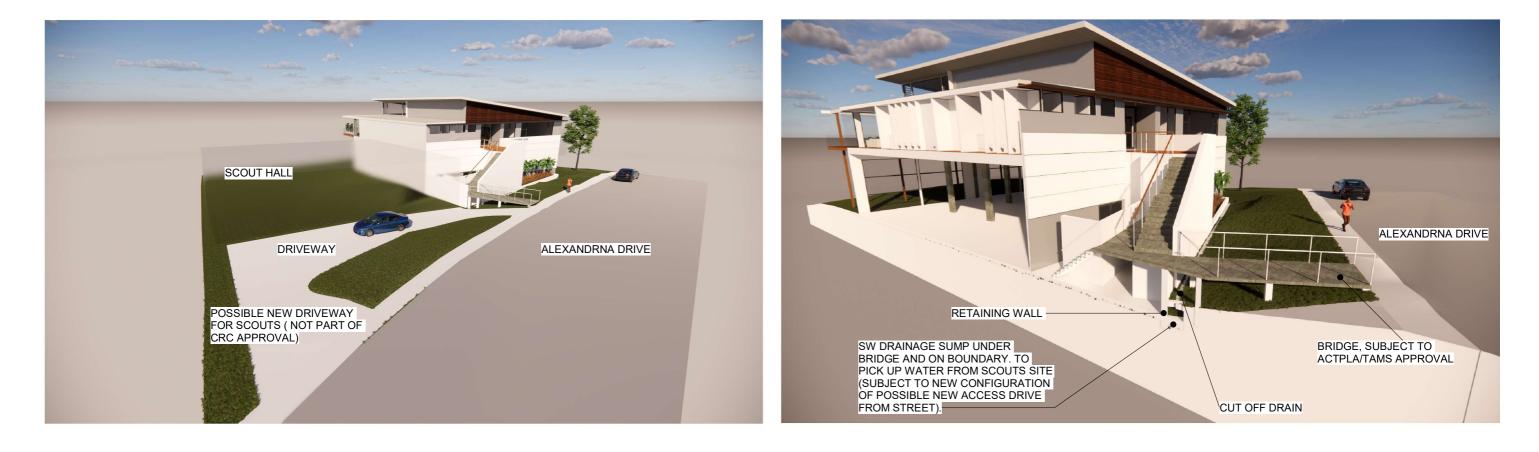

: 8 Alexandrina Dr, Yarralumla DATE: 03/12/20 SCALE: 1:1 PAGE DA16 TITLE: 3D VIEW OF SURFACE TTA 35 KENNEDY ST. KINGSTON ACT-02 6232 6311-www.ttarchitecture.com.au 