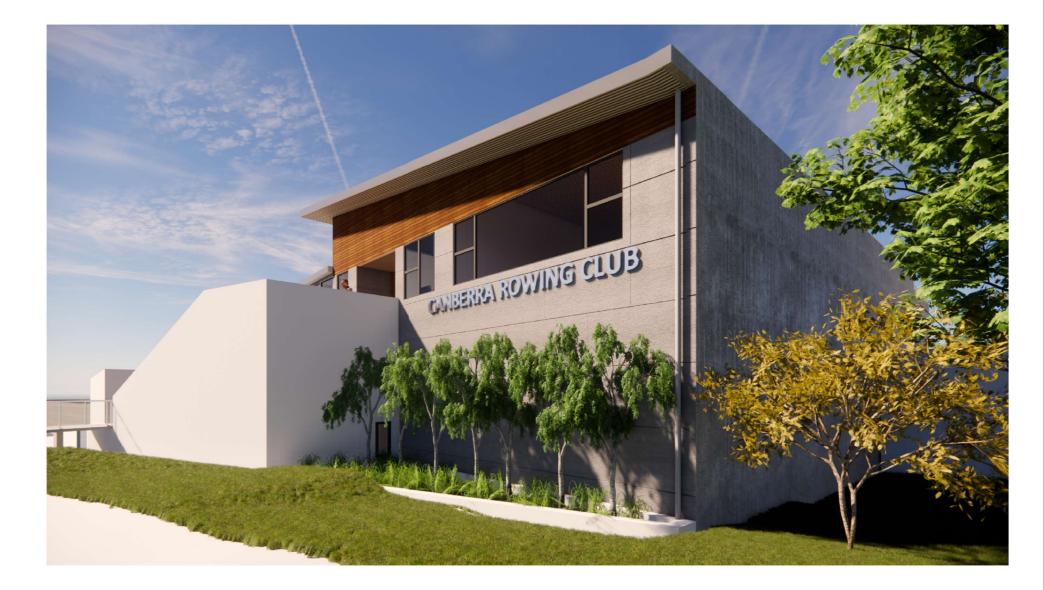

DEVELOPMENT APPLICATION CANBERRA ROWING CLUB BOAT SHED

: 8 Alexandrina Dr, Yarralumla DATE: 03/12/20 SCALE: 1:1 PAGE:DA00 TITLE: COVER PAGE

PROJECT: 1507 FOR: CRC

LOCATION: 8 Alexandrina Dr, Yarralumla DATE: 03/12/20 SCALE: 1:200 PAGE:DA01 TITLE: SITE PLAN - EXISTING