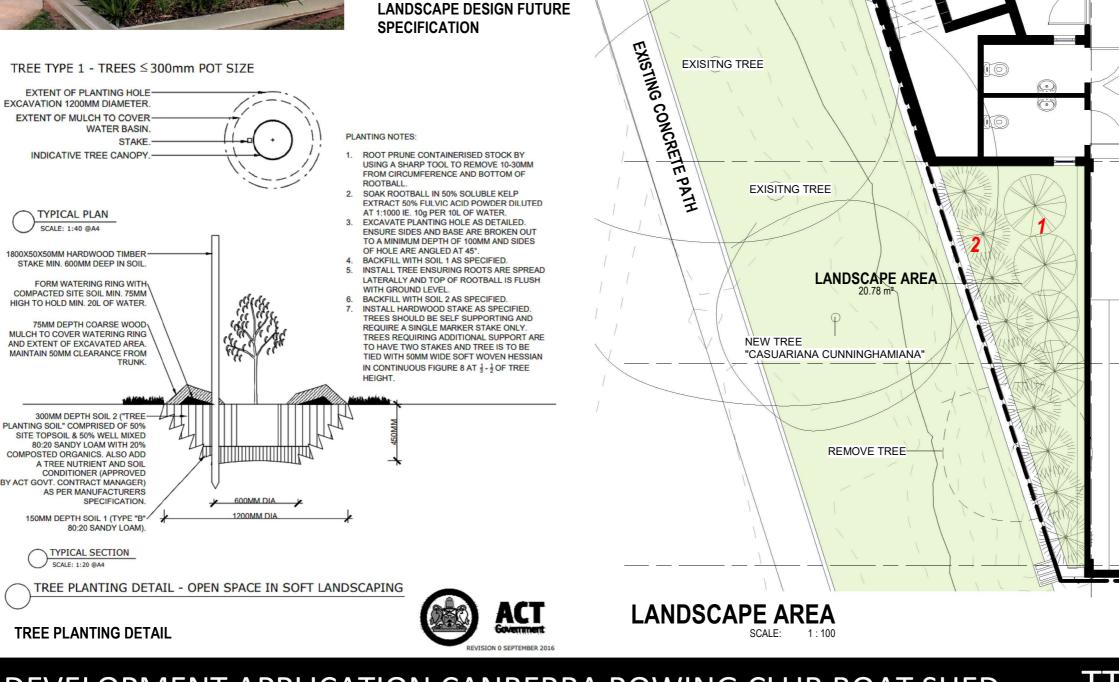

#### LANDSCAPEING REFERENCE IMAGE

SILVER BIRCH (SEMI-MATURE) - 3m

PLANTER WITH LOW GROUND

**COVERS & SHRUBS REFER TO** 

**2** AGAPANTHUS AS LOW

**GROUND COVER** 

## DEVELOPMENT APPLICATION CANBERRA ROWING CLUB BOAT SHED

LOCATION: 8 Alexandrina Dr, Yarralumla DATE: 03/12/20 SCALE: 1:100 PAGE DA11 TITLE: LANDSCAPE PLAN

TTA 35 KENNEDY ST. KINGSTON ACT-02 6232 6311-www.ttarchitecture.com.au

Ē

UP

UP

TURF

PUBLIC OPEN SAPCE

THE TREE REMOVAL IS CARRIED **OUT BY A SUITABLY SKILLED** PROFESSIONAL YOU WILL INDEMNIFY AND UNDERTAKE AT ALL TIMES TO **KEEP INDEMNIFIED THE** TERRITORY, ITS OFFICERS, SERVANTS AND AGENTS AGAINST ALL ACTIONS, PROCEEDINGS, **CLAIMS AND DEMANDS WHICH** MAY BE BROUGHT, MADE OR PROSECUTED AGAINST THEM FOR ANY INJURY, LOSS OR DAMAGE **ARISING OUT OF THE TREE REMOVALS AND AGAINST ALL** COSTS, DAMAGES AND EXPENSES WHICH MAY BE INCURRED BY THE TERRITORY, ITS OFFICERS, SERVANTS OR AGENTS IN **DEFENDING OR SETTLING SUCH** ACTIONS, PROCEEDINGS, CLAIMS AND DEMANDS. THE AREA IS LEFT IN A CLEAN AND TIDY STATE **ONE CASUARIANA CUNNINGHAMIANA IS PLANTED IN** AN APPROVED LOCATION AS AN OFFSET PLANTING CASUARIANA STOCK MUST MEET THE CRITERIA OF AUSTRALIAN STANDARDS 2303:2015 TREE STOCK FOR LANDSCAPE USE THE TREES ARE TO BE PLANTED IN ACCORDANCE WITH (TCCS) **TREE PLANTING DETAILS** ATTACHED THE CONTACT PERSON IS **REQUIRED TO NOTIFY THE TCCS** DESIGN AND DEVELOPMENT **OFFICER WHEN THE TREE HAS BEEN PLANTED TO ARRANGE AN** INSPECTION AND IF TCCS STAFF ARE SATISFIED THE TREES HAVE BEEN PLANTED IN ACCORDANCE WITH TREE PLANTING DETAILS PROVIDED