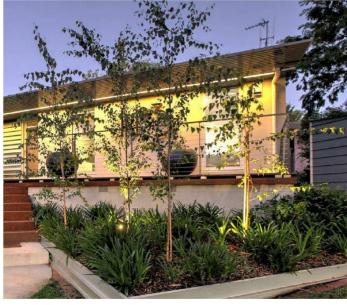

#### LANDSCAPEING REFERENCE IMAGE

SILVER BIRCH (SEMI-MATURE) - 3m

PLANTER WITH LOW GROUND

**COVERS & SHRUBS REFER TO** 

**2** AGAPANTHUS AS LOW

**GROUND COVER** 

## DEVELOPMENT APPLICATION CANBERRA ROWING CLUB BOAT SHED

LOCATION: 8 Alexandrina Dr, Yarralumla DATE: 03/12/20 SCALE: 1:100 PAGE DA11 TITLE: LANDSCAPE PLAN

TTA 35 KENNEDY ST. KINGSTON ACT-02 6232 6311-www.ttarchitecture.com.au