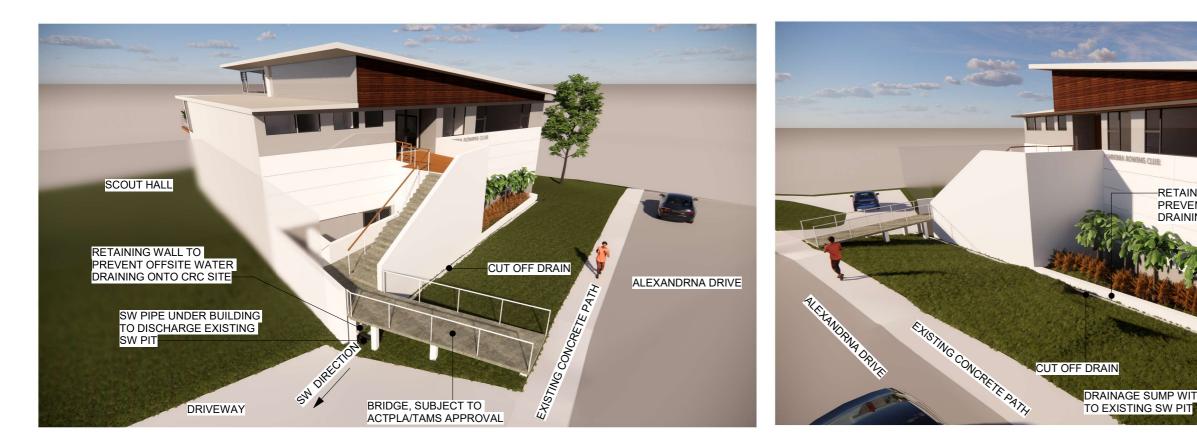

: 8 Alexandrina Dr, Yarralumla DATE: 03/12/20 SCALE: 1:1 PAGE DA16 TITLE: 3D VIEW OF SURFACE TTA 35 KENNEDY ST. KINGSTON ACT-02 6232 6311-www.ttarchitecture.com.au 