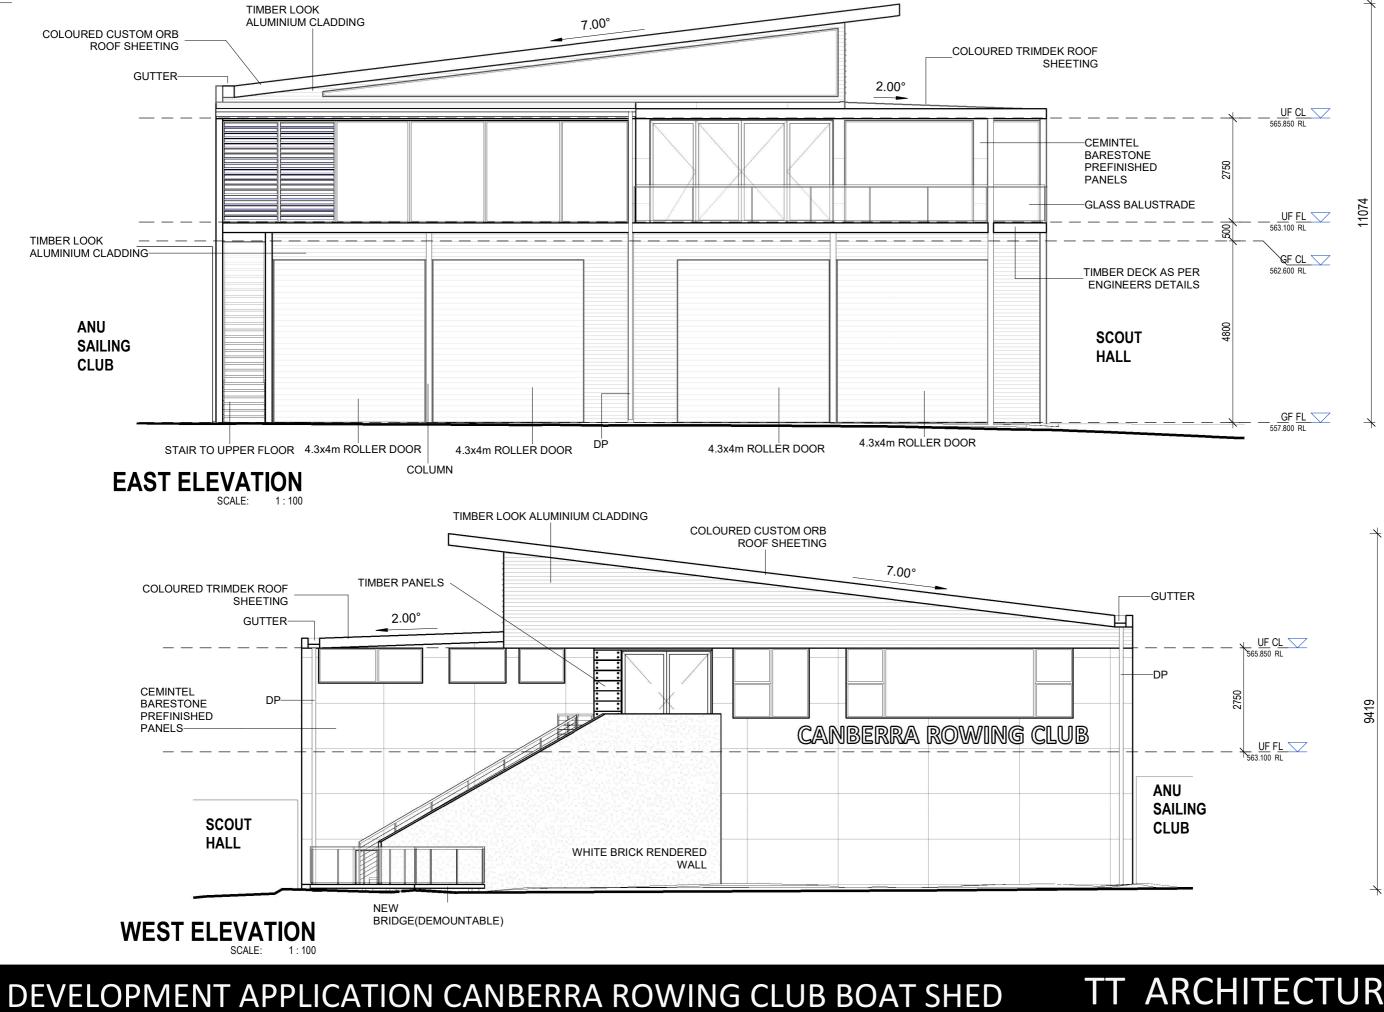

: 8 Alexandrina Dr, Yarralumla DATE: 03/12/20 SCALE: 1:100 PAGE DA06 TITLE: ELEVATIONS 

TTA 35 KENNEDY ST. KINGSTON ACT-02 6232 6311-www.ttarchitecture.com.au

:1507 FOR: CRC

8 Alexandrina Dr, Yarralumla DATE: 03/12/20 SCALE: 1:100 PAGE DA07 TITLE: ELEVATIONS LOCATIC