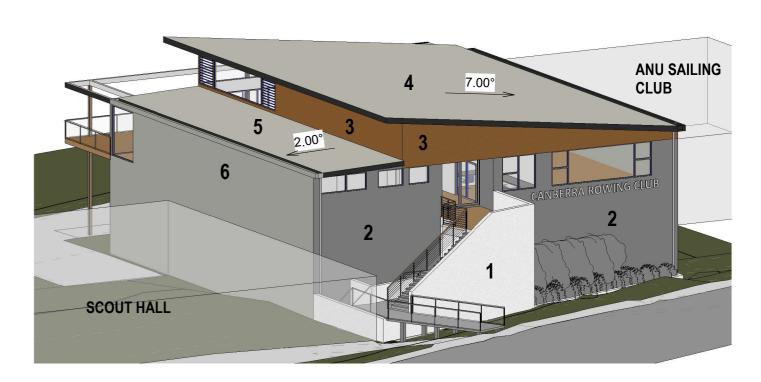

: 8 Alexandrina Dr, Yarralumla DATE: 03/12/20 SCALE: 1:100 PAGE DA06 TITLE: ELEVATIONS 

TTA 35 KENNEDY ST. KINGSTON ACT-02 6232 6311-www.ttarchitecture.com.au

:1507 FOR: CRC

8 Alexandrina Dr, Yarralumla DATE: 03/12/20 SCALE: 1:100 PAGE DA07 TITLE: ELEVATIONS LOCATIC