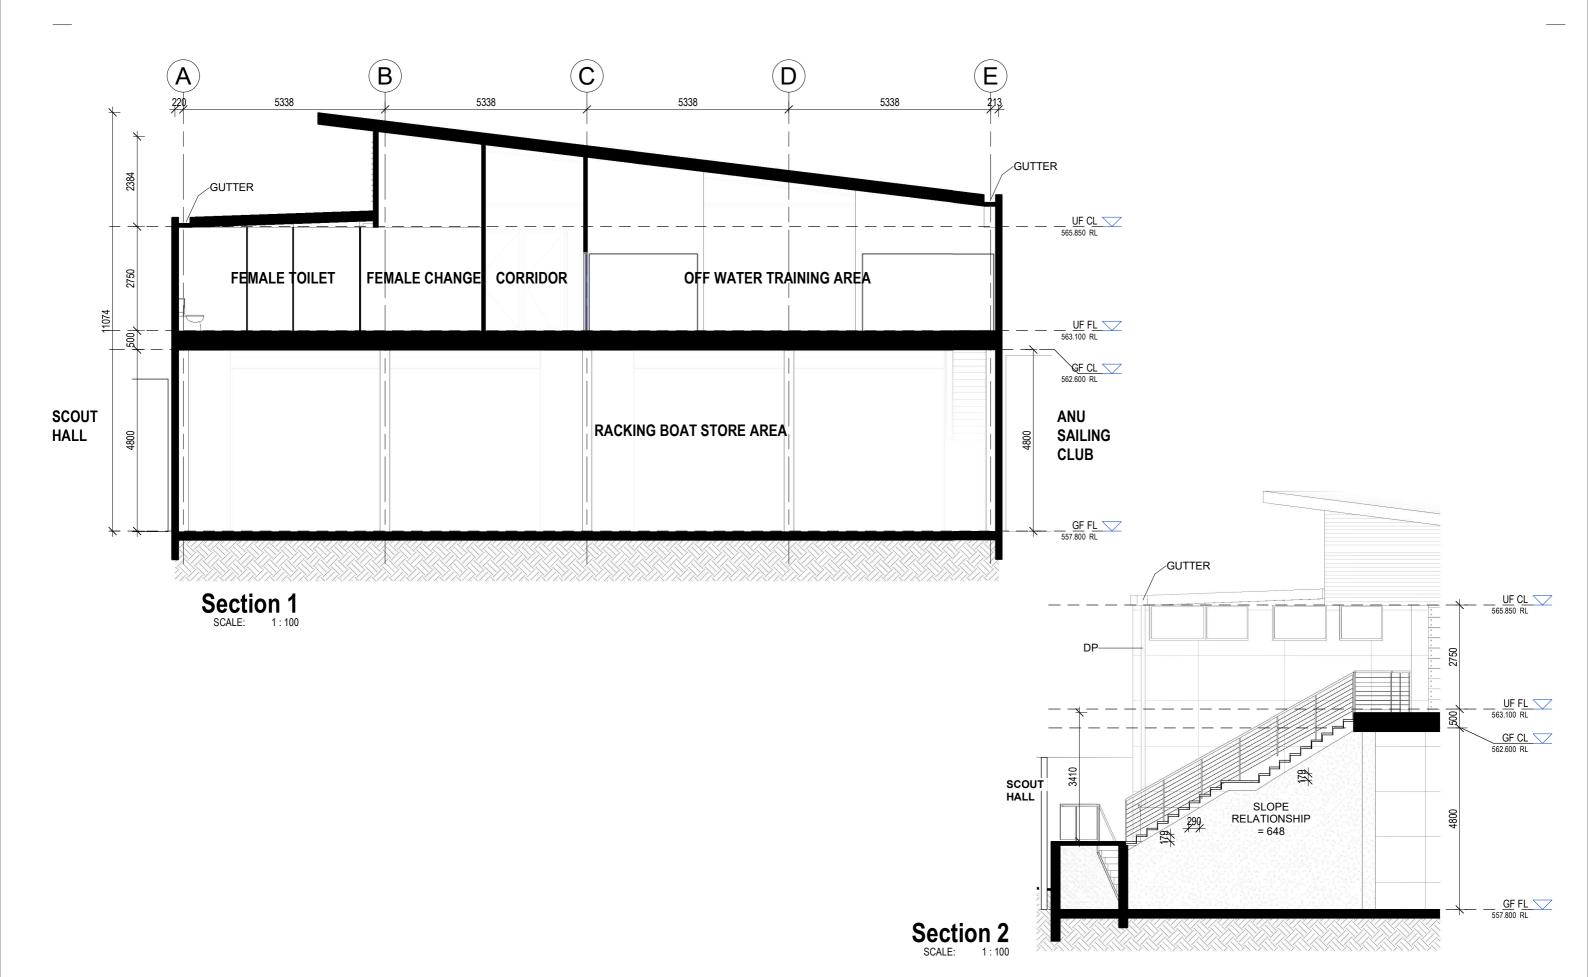

## TT ARCHITECTURE TTA 35 KENNEDY ST. KINGSTON ACT-02 6232 6311-www.ttarchitecture.com.au

:1507 FOR: CRC

8 Alexandrina Dr, Yarralumla DATE: 03/12/20 SCALE: 1:100 PAG EDA08 TITLE: SECTIONS

:1507 FOR: CRC

: 8 Alexandrina Dr, Yarralumla DATE: 03/12/20 SCALE: 1:100 PAGE DA09 TITLE: SECTIONS