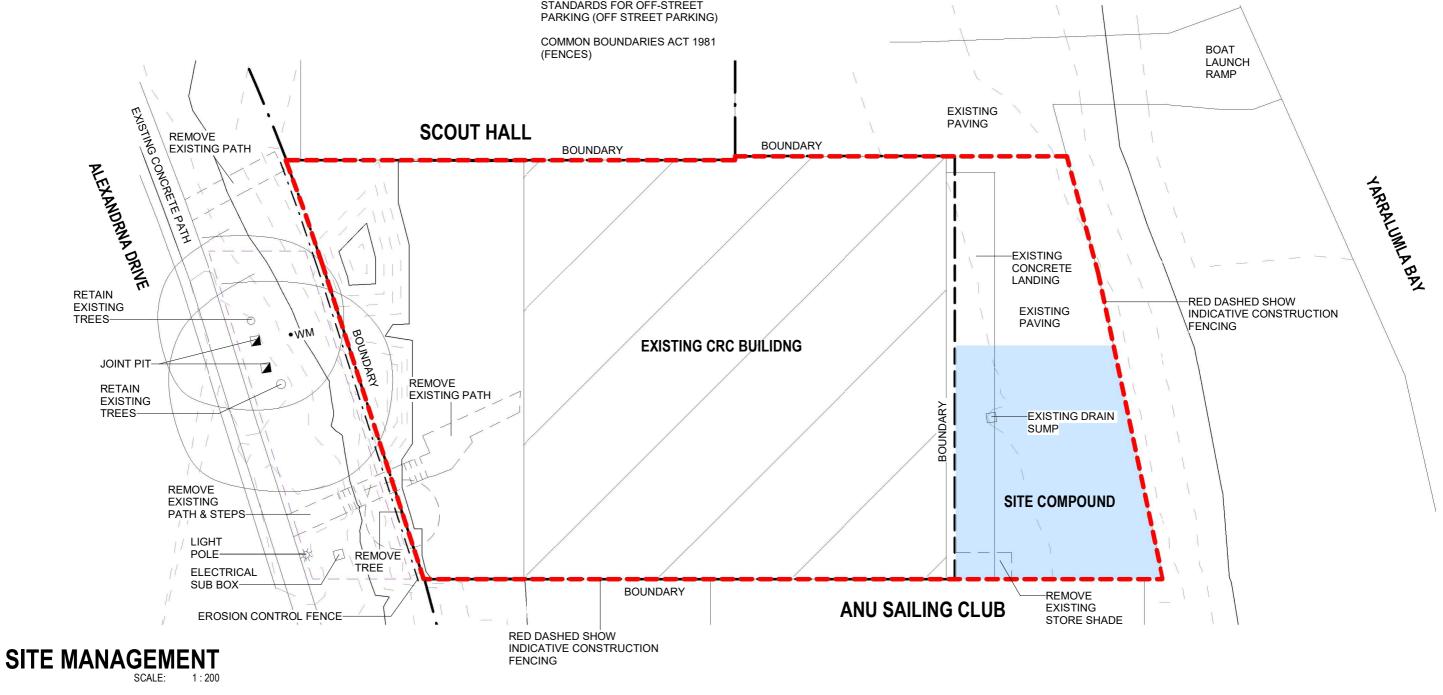

#### VERGE MANAGEMENT

-INSTALL 1800MM TALL CONTINUOUS CHAIN WIRE FENCE SUPPORTED BY 2400MM TALL STAR STEEL POSTS.

- FENCING TO BE ERECTED PRIOR TO COMMENCEMENT OF SITE WORK AND REMOVED AT COMPLETION OF CONSTRUCTION AND COMMENCEMENT OF VERGE RESTORATION. -THE BUILDER IS RESPONSIBLE FOR THE REINSTATEMENT OF ALL DAMAGES INCURRED TO LAND, VEGETATION, SERVICES, PATHS AND ROADS AS A RESULT OF THIS CONSTRUCTION WORK

-VERGE AREAS MUST BE HANDED OVER TO CITY OPERATIONS WITH A HEALTHY EVEN GREEN GRASS COVER AT COMPLETION OF CONSTRUCTION WORKS

VERGE PROTECTION FENCE

#### TREE MANAGEMENT

IN ACCORDANCE WITH SECTION 148 OF THE PLANNING AND DEVELOPMENT ACT 2007, A STATEMENT OF ENDORSEMENT FOR UTILITIES TO BE OBTAINED BY REFERRAL FROM ACTPLA OR NCA TO RELEVANT SERVICE PROVIDERS

### DEVELOPMENT APPLICATION CANBERRA ROWING CLUB BOAT SHED

1507 FOR: CRC 8 Alexandrina Dr, Yarralumla DATE: 03/12/20 SCALE: As PAGE DA12 TITLE: SITE MANAGEMENT

TTA 35 KENNEDY ST. KINGSTON ACT-02 6232 6311-www.ttarchitecture.com.au