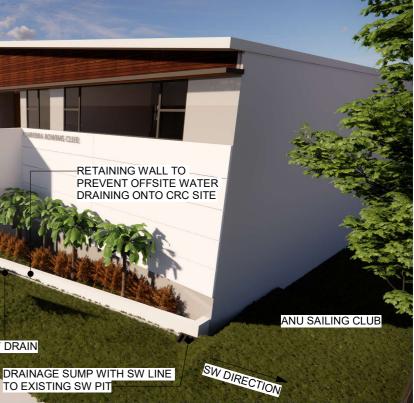

: 8 Alexandrina Dr, Yarralumla DATE: 03/12/20 SCALE: 1:1 PAGE DA16 TITLE: 3D VIEW OF SURFACE TTA 35 KENNEDY ST. KINGSTON ACT-02 6232 6311-www.ttarchitecture.com.au 