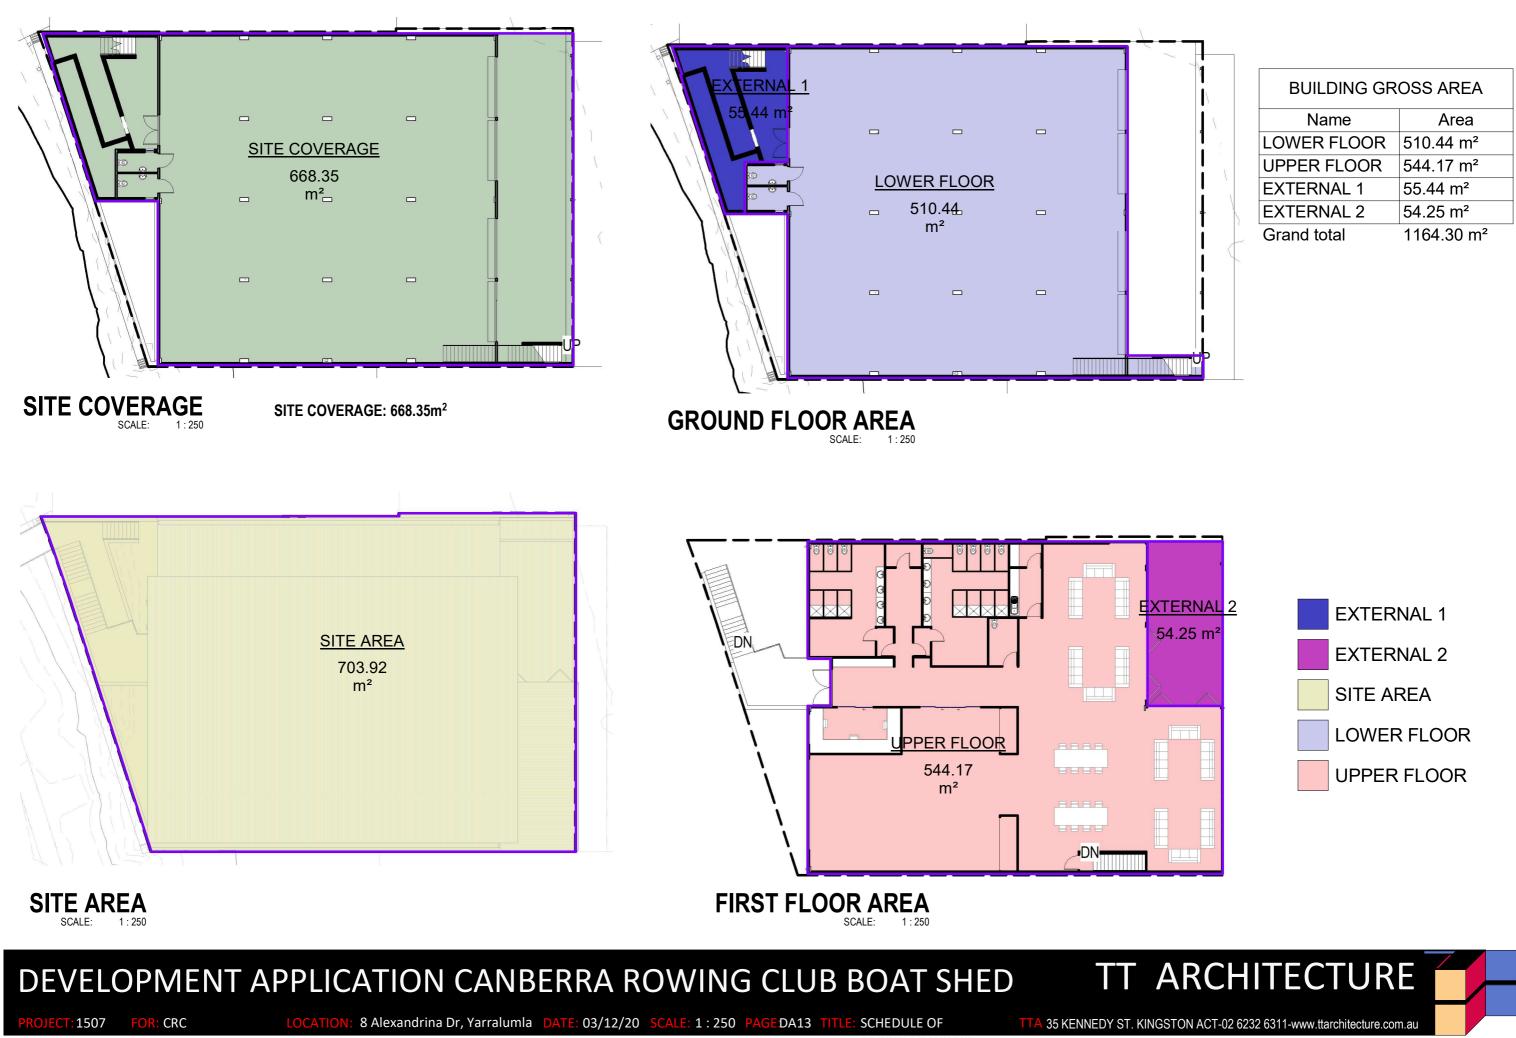

| Name        | Area                   |
|-------------|------------------------|
| LOWER FLOOR | 510.44 m <sup>2</sup>  |
| UPPER FLOOR | 544.17 m <sup>2</sup>  |
| EXTERNAL 1  | 55.44 m²               |
| EXTERNAL 2  | 54.25 m <sup>2</sup>   |
| Grand total | 1164.30 m <sup>2</sup> |