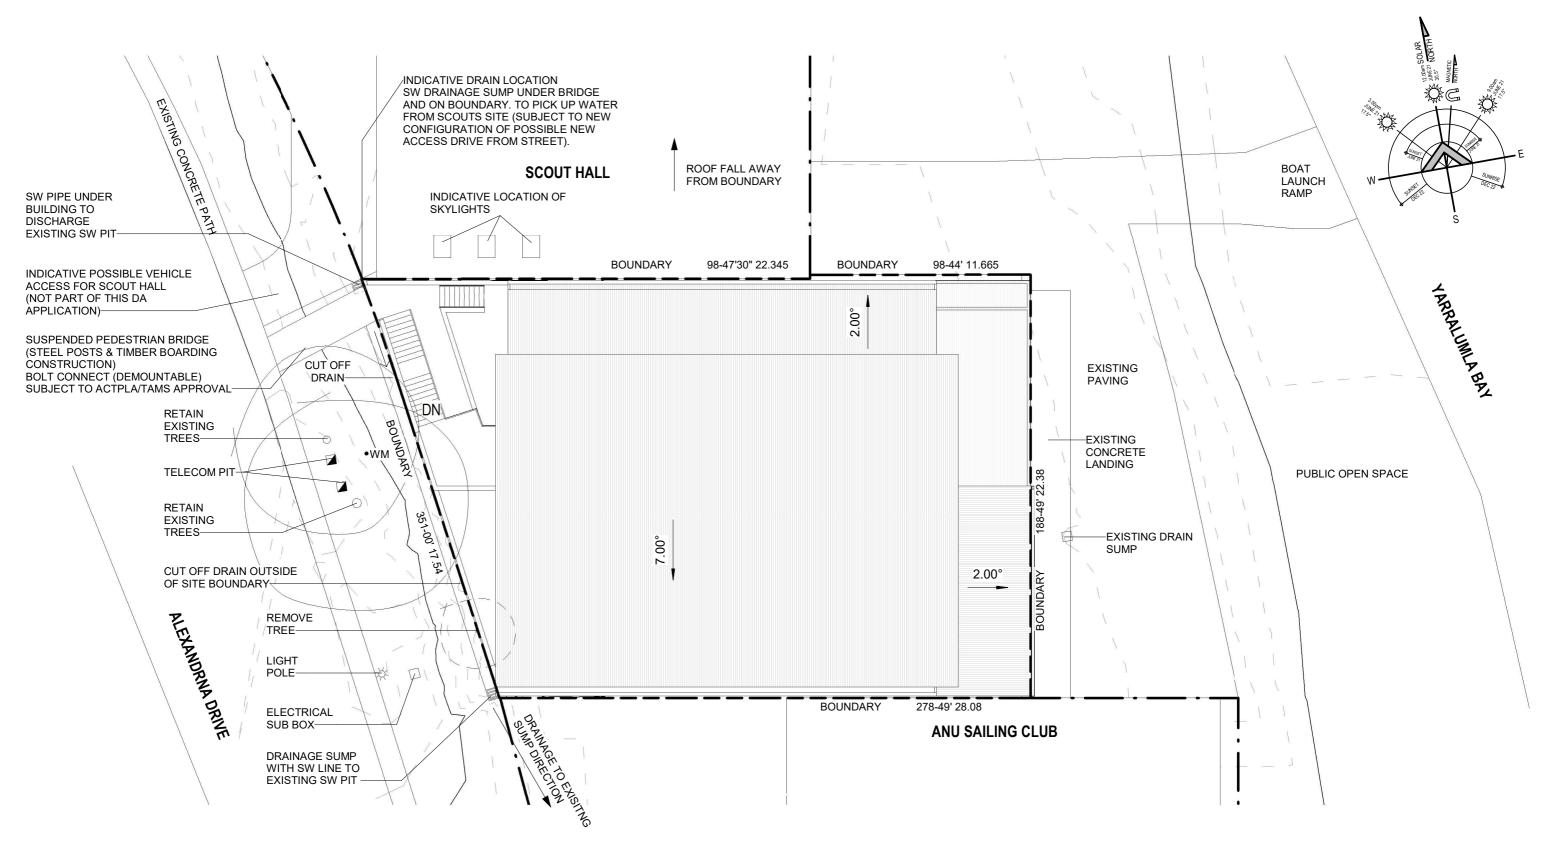

SITE PLAN-EXISTING

TTA 35 KENNEDY ST. KINGSTON ACT-02 6232 6311-www.ttarchitecture.com.au

SITE PLAN-NEW WORK

DEVELOPMENT APPLICATION CANBERRA ROWING CLUB BOAT SHED

PROJECT: 1507 FOR: CRC

LOCATION: 8 Alexandrina Dr, Yarralumla DATE: 03/12/20 SCALE: 1:200 PAGE DA02 TITLE: SITE PLAN - NEW WORK TTA 35 KENNEDY ST. KINGSTON ACT-02 6232 6311-www.ttarchitecture.com.au