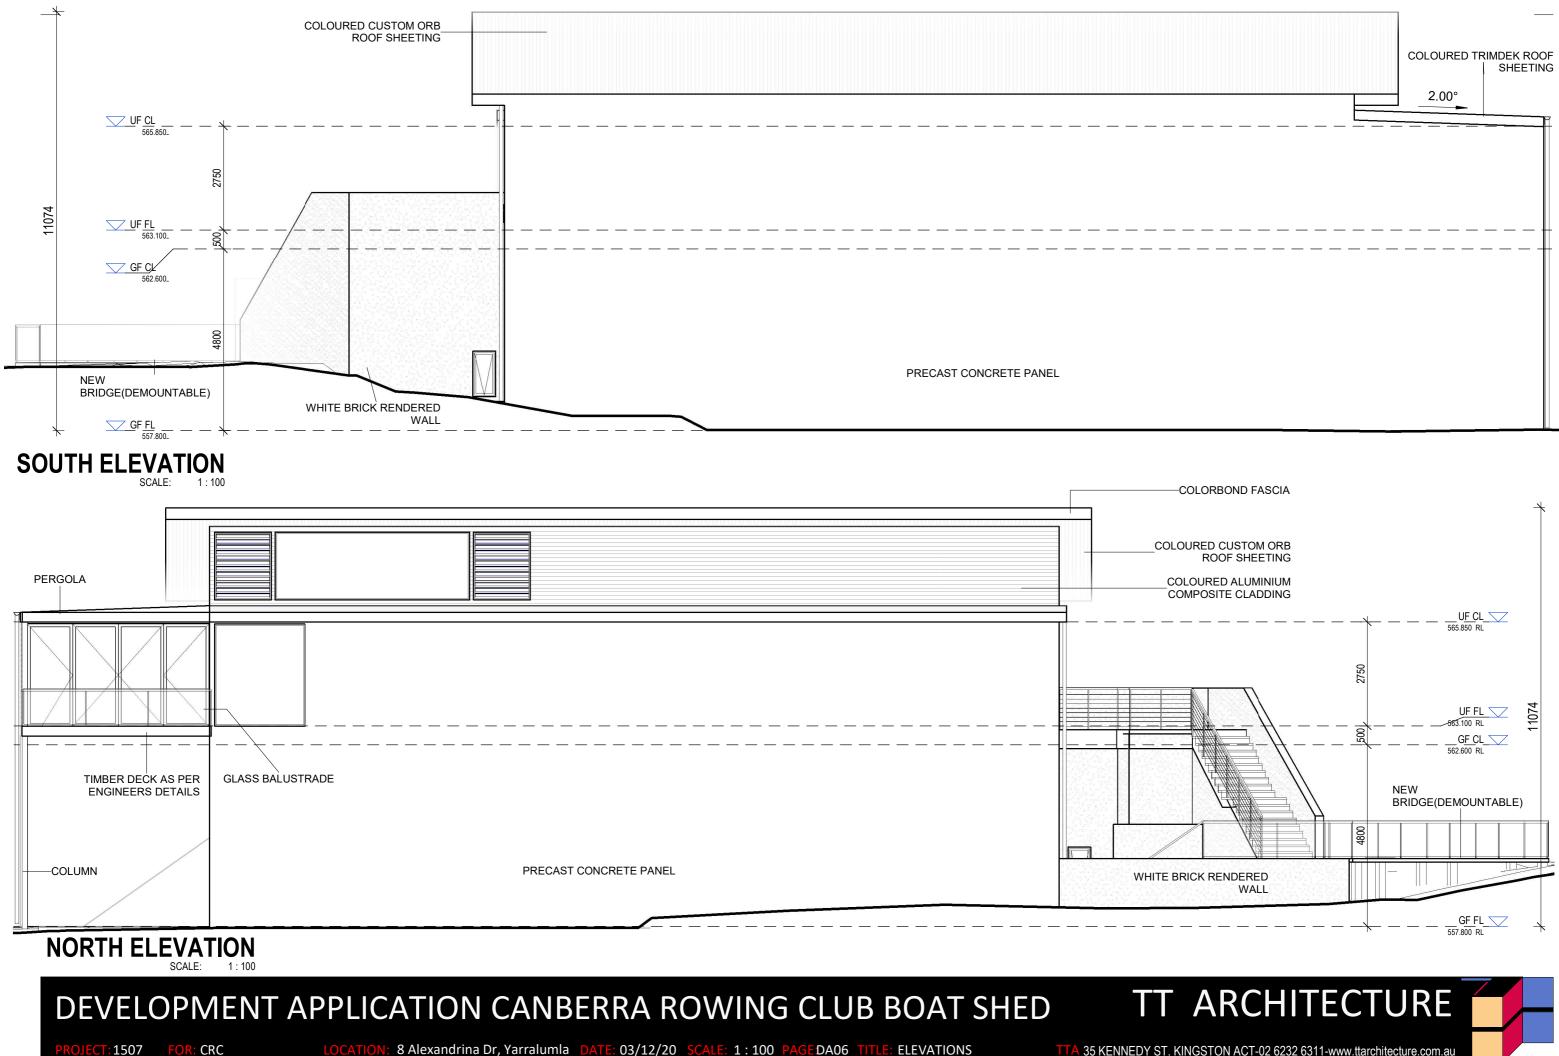

: 8 Alexandrina Dr, Yarralumla DATE: 03/12/20 SCALE: 1:100 PAGE DA06 TITLE: ELEVATIONS 

TTA 35 KENNEDY ST. KINGSTON ACT-02 6232 6311-www.ttarchitecture.com.au

:1507 FOR: CRC

8 Alexandrina Dr, Yarralumla DATE: 03/12/20 SCALE: 1:100 PAGE DA07 TITLE: ELEVATIONS LOCATIC