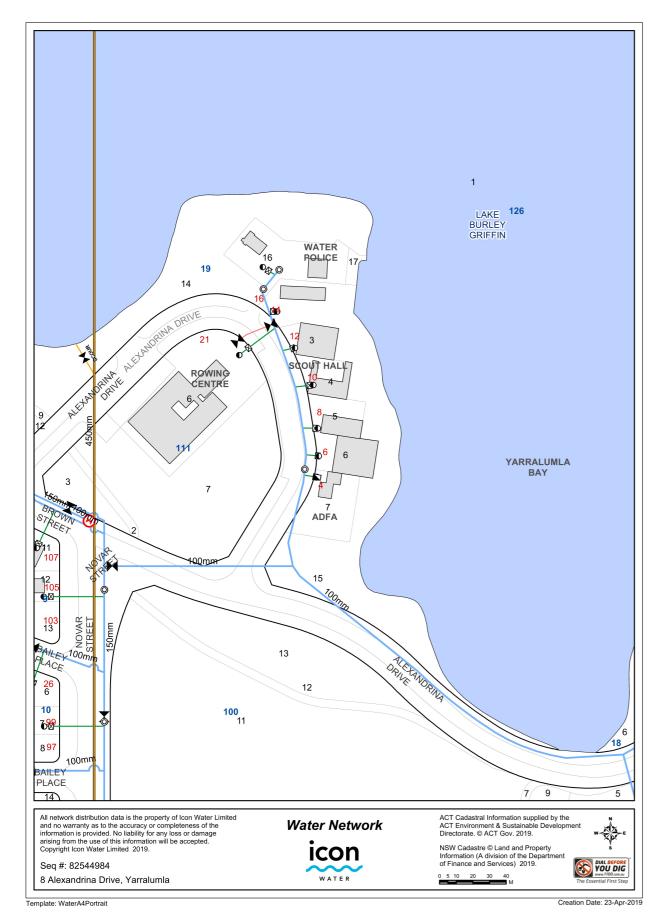

#### WATER NETWORK

## DEVELOPMENT APPLICATION CANBERRA ROWING CLUB BOAT SHED

CT:1507 FOR: CRC

: 8 Alexandrina Dr, Yarralumla DATE: 03/12/20 SCALE: LOCATIO

PAGE:DA14 TITLE: UNDERGROUND

TTA 35 KENNEDY ST. KINGSTON ACT-02 6232 6311-www.ttarchitecture.com.au