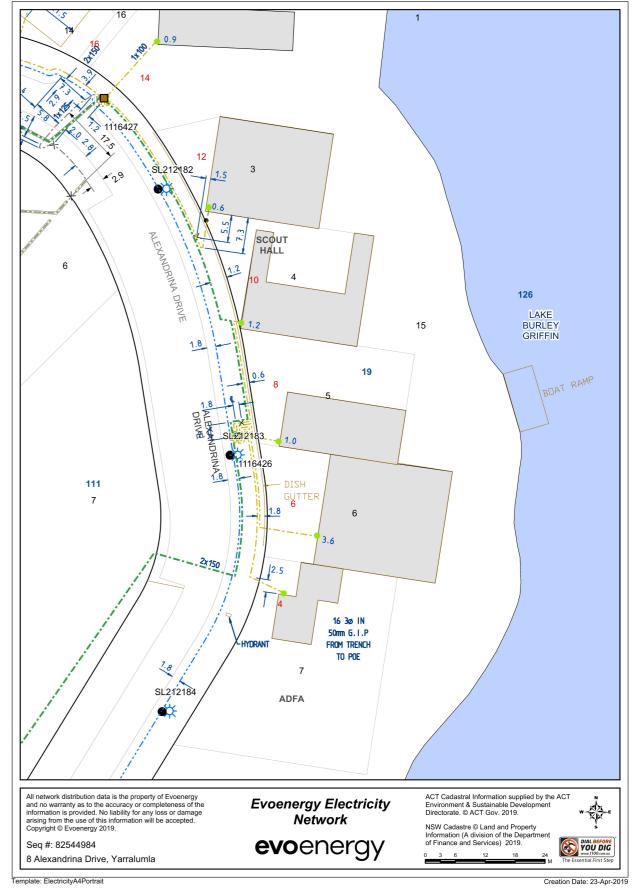

### **ELECTRICITY NETWORK**

DEVELOPMENT APPLICATION CANBERRA ROWING CLUB BOAT SHED

CT: 1507 FOR: CRC

PAGE DA15 TITLE: UNDERGROUND

TTA 35 KENNEDY ST. KINGSTON ACT-02 6232 6311-www.ttarchitecture.com.au

:1507 FOR: CRC