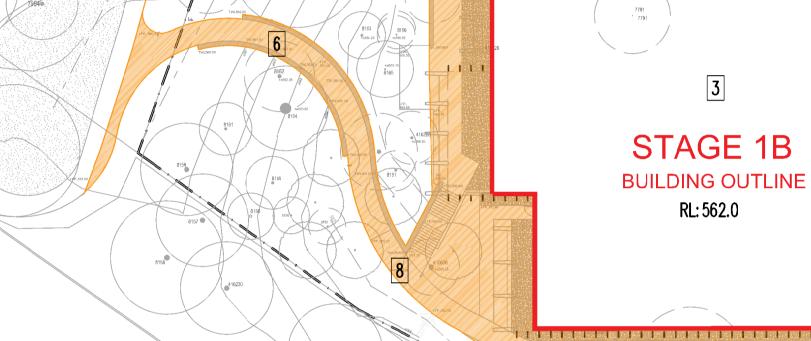

#### Landscape Plans

\_Refer Document Transmittal

STAGE 1A BOUNDARY

3

RL: 562.0

410654

## EARTHWORKS NOTES

- 1 EXCAVATION OF THE TOP OF THE EXISTING SOUTHERN EMBANKMENT TO NOMINAL RL562.0. 2 EXTENSION OF THE BUILDING PAD OVER THE EXISTING SOUTHERN EMBANKMENT TO NOMINAL RL 562.0.
- 3 EXCAVATION OF BUILDING ENVELOPE TO NOMINAL RL 561.5 (NOTING THAT VARIANCE IN THIS LEVEL WILL BE REQUIRED TO SUIT THE OVERLYING STRUCTURAL ELEMENTS). 4 FILLING OF THE VOID UNDER THE EXISTING SUSPENDED PODIUM TO FORM THE NEW BUILDING ENTRANCE.
- 5 FILL AND CUT OPERATIONS TO FORM THE LOADING DOCK ACCESS ROAD, NOTING THAT GENERALLY THE SOUTHERN SIDE OF THE ACCESS ROAD WILL BE WITHIN NOMINALLY 1–1.5M FILL. 6 MINOR EARTHWORKS TO FACILITATE THE GRADING OF PEDESTRIAN PATHS TO THE WEST OF THE PROPOSED BUILDING CONNECTING TO EXISTING INFRASTRUCTURE.

7 EXCAVATION OF THE COURTYARD AREA TO THE NORTH OF STAGE 1B TO LIMIT THE TEMPORARY RETAINING REQUIREMENTS.

8 MINOR REGRADING FOR LANDSCAPE AND PEDESTRIAN AREAS OUTSIDE OF THE BUILDING, PODIUM AND VEHICLE ACCESS AREAS TO TIE THE PROPOSED DEVELOPMENT INTO THE SURROUNDING SITE FORMATION.