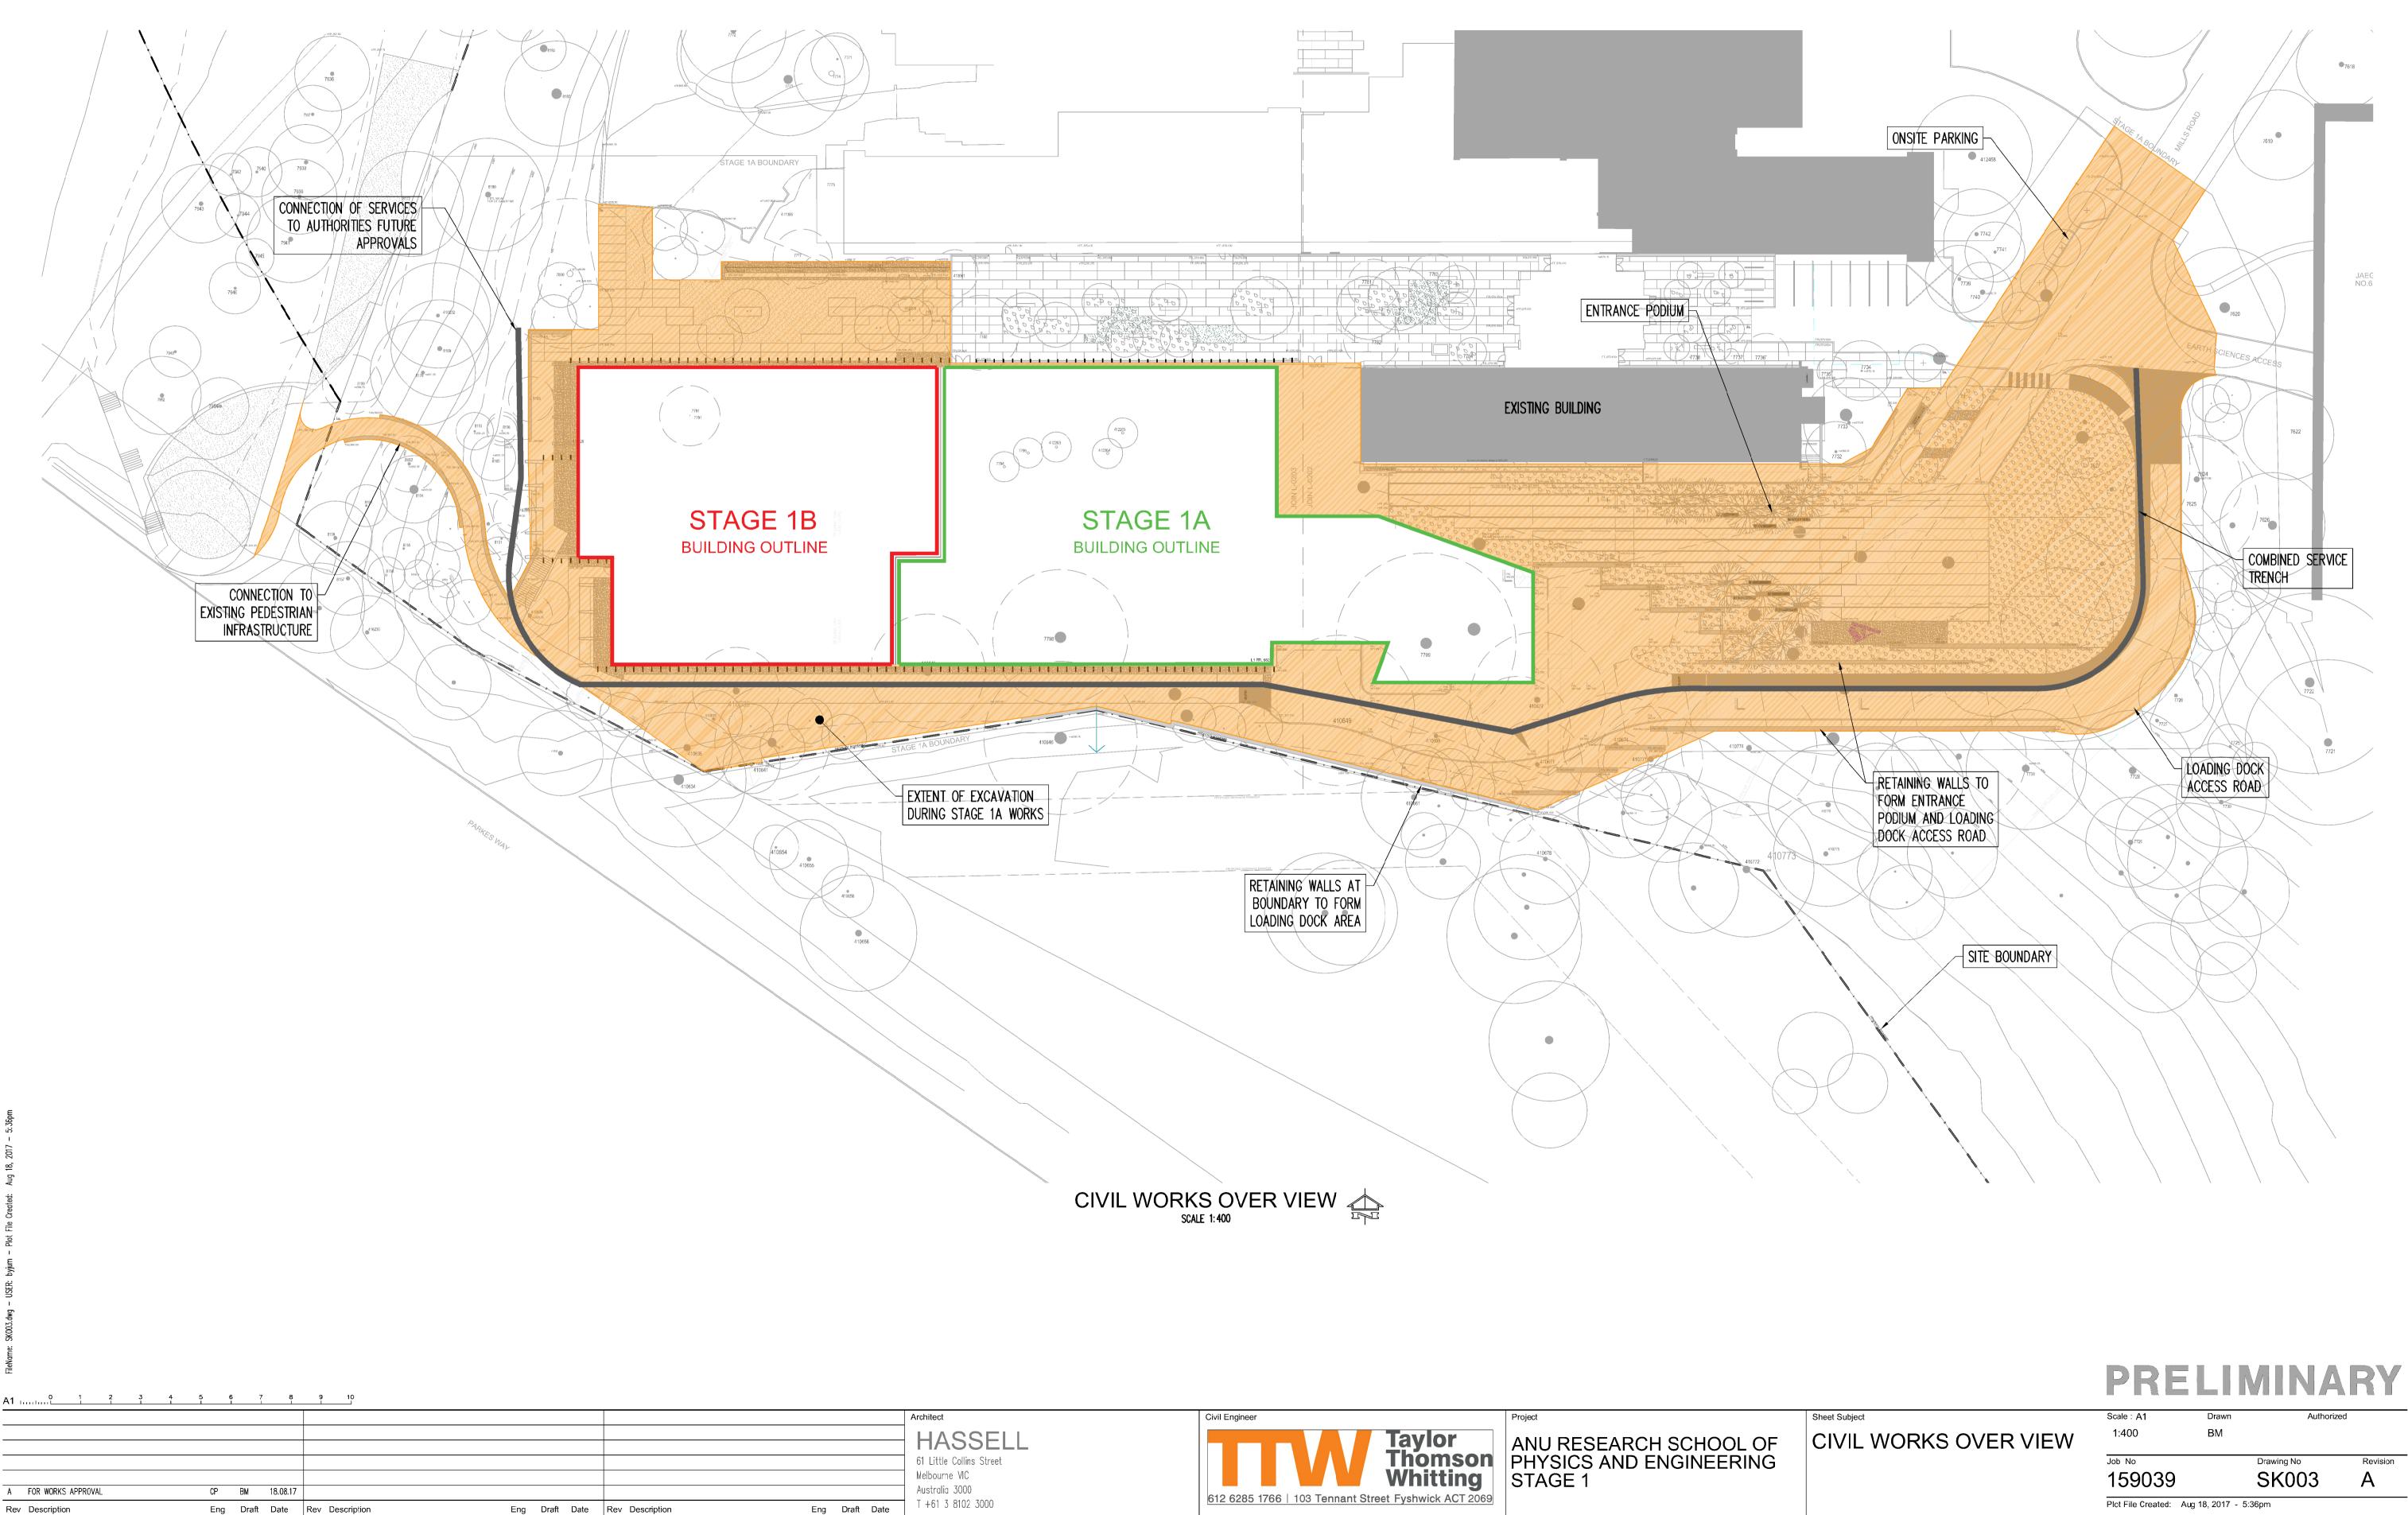

#### Landscape Plans

\_Refer Document Transmittal

STAGE 1A BOUNDARY

3

RL: 562.0

410654

## EARTHWORKS NOTES

- 1 EXCAVATION OF THE TOP OF THE EXISTING SOUTHERN EMBANKMENT TO NOMINAL RL562.0. 2 EXTENSION OF THE BUILDING PAD OVER THE EXISTING SOUTHERN EMBANKMENT TO NOMINAL RL 562.0.
- 3 EXCAVATION OF BUILDING ENVELOPE TO NOMINAL RL 561.5 (NOTING THAT VARIANCE IN THIS LEVEL WILL BE REQUIRED TO SUIT THE OVERLYING STRUCTURAL ELEMENTS). 4 FILLING OF THE VOID UNDER THE EXISTING SUSPENDED PODIUM TO FORM THE NEW BUILDING ENTRANCE.
- 5 FILL AND CUT OPERATIONS TO FORM THE LOADING DOCK ACCESS ROAD, NOTING THAT GENERALLY THE SOUTHERN SIDE OF THE ACCESS ROAD WILL BE WITHIN NOMINALLY 1–1.5M FILL. 6 MINOR EARTHWORKS TO FACILITATE THE GRADING OF PEDESTRIAN PATHS TO THE WEST OF THE PROPOSED BUILDING CONNECTING TO EXISTING INFRASTRUCTURE.

7 EXCAVATION OF THE COURTYARD AREA TO THE NORTH OF STAGE 1B TO LIMIT THE TEMPORARY RETAINING REQUIREMENTS.

8 MINOR REGRADING FOR LANDSCAPE AND PEDESTRIAN AREAS OUTSIDE OF THE BUILDING, PODIUM AND VEHICLE ACCESS AREAS TO TIE THE PROPOSED DEVELOPMENT INTO THE SURROUNDING SITE FORMATION.