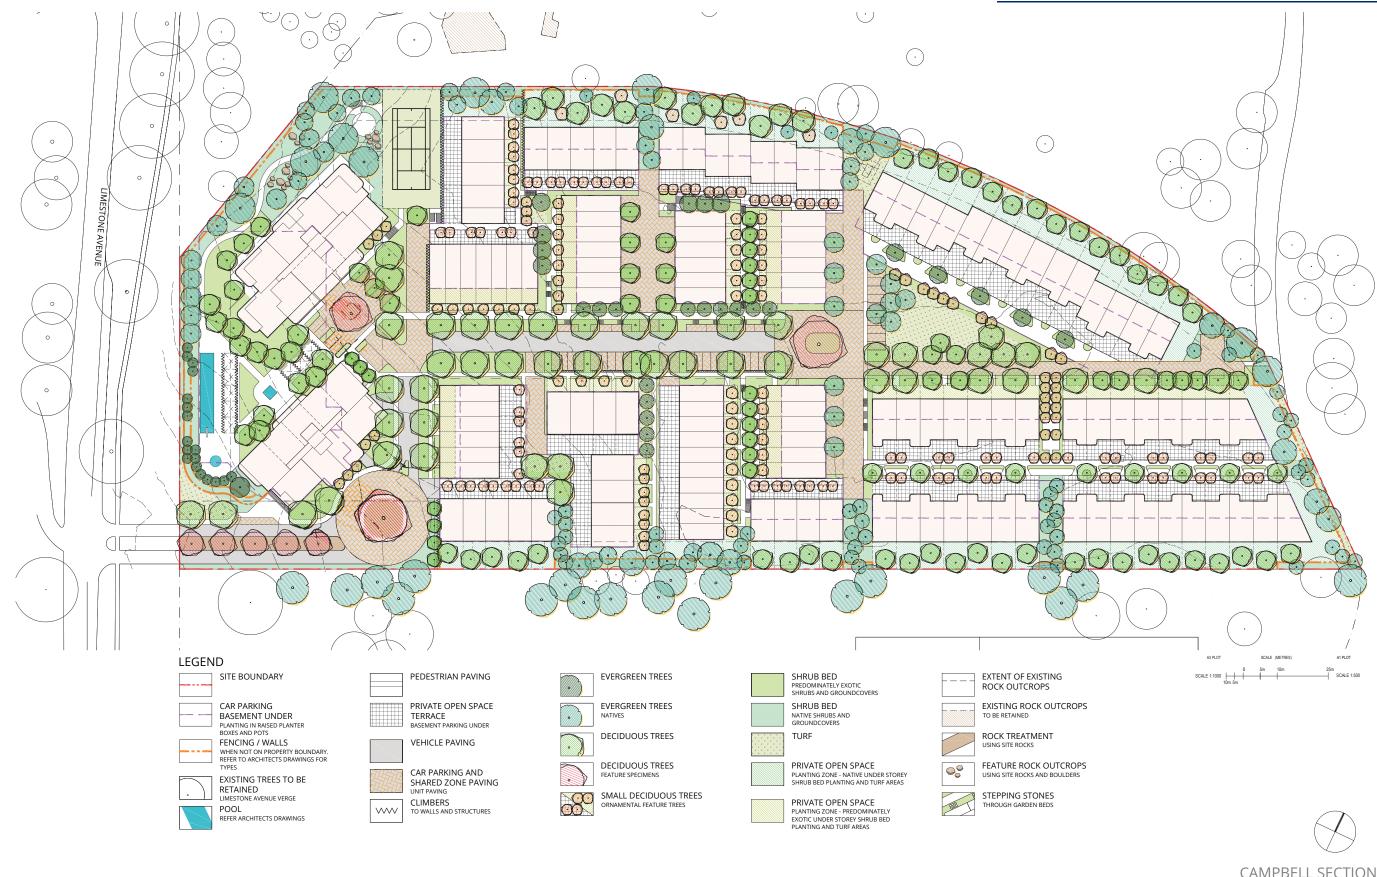

**CAMPBELL SECTION 38** 

## **CONCEPT PLAN**

Cia landscapes + colour

6 Mildura Street Fyshwick ACT 2609 Po Box 75 Red Hill ACT 2603

cialandscapesandcolour.com.au +61 02 6232 6582 / +61 04 1728 9042

DOMA

### **OPENSPACE AREAS**

#### **BOUNDARY / INFILTRATION PLANTS**

NATIVE EVERGREEN TREES

Eucalyptus leucoxylon

'Euky Dwarf'

'Little Spotty'

#### **AVENUES** EXOTIC DECIDUOUS TREES

Platanus orientalis

Ulmus parvifolia

Arbutus unedo

EXOTIC DECIDUOUS TREES

Acer palmatum 'Senkaki'

Lagerstroemia indica Magnolia soulangeana 'Natchez'

#### SHRUBS AND GROUNDCOVERS

Callistemon species

Ficus pumila

Correa glabra 'Ivory lantern'

Grevillea lanigera 'Mt tamboritha'

Hardenbergia violacea

Lomandra longifolia 'Tanika'

Myoporum parvifolium

#### EXOTIC

Acacia cognata 'Limelight'

Camellia sasangua

Cephalotaxus harringtonia Cycas revoluta

Dietes grandiflora

Hebe albicans

DOMA

Juniperus horizontalis 'Blue Rug'

## **PLANT MATERIALS**

Zelkova serrata

Pyrus species

Poa labillardieri 'Eskdale'

Westringia species

Trachelospermum iasminoides

Viburnum davidii

CAMPBELL SECTION 38 **CONCEPT PLAN** 