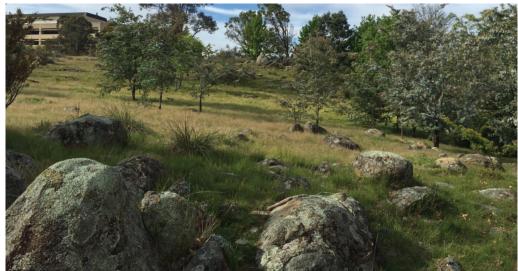

## STEWART ARCHITECTURE

PROJECT NO. DOC. DATE 16\_029 001 REV G 05.06.2019

The site is located on Limestone Avenue at the foothills of Mt Ainslie. The landform is relatively steep with a plateau area on the eastern side to the road on the west. The vegetation on the site is predominantly native.

There are physical and visual links to Mt Ainslie and the adjacent nature reserve. Due to the elevation of the site it is visually connected with Civic, the lake, Parliament House and is visible from Ainslie Avenue, Campbell High School and the Australian War Memorial.

## **CHARACTER IMAGES**

CAMPBELL SECTION 38

**CONCEPT PLAN** 

Terraces

Native landscape

Native landscape

Native landscape

Native landscape