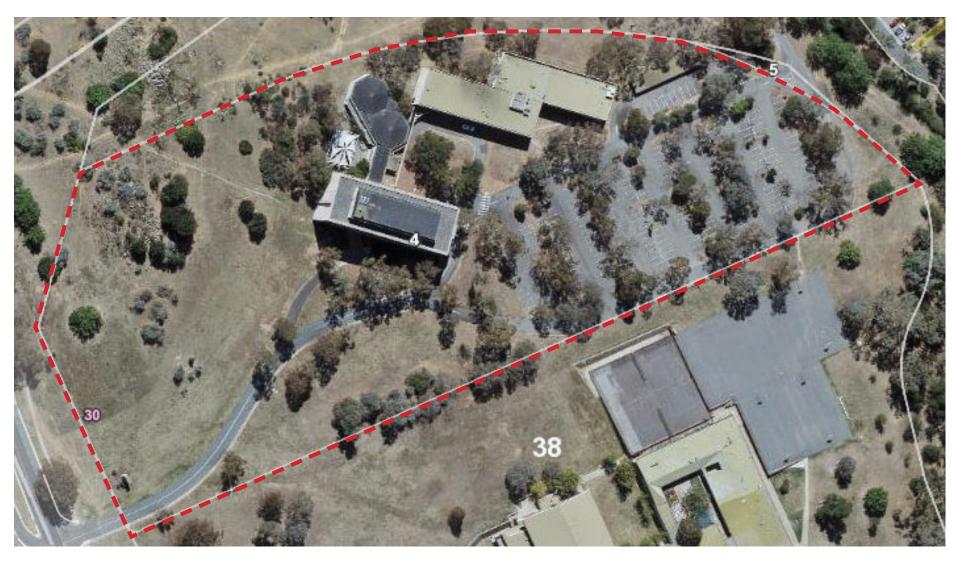

## STEWART ARCHITECTURE

PROJECT NO. DOC. DATE 16\_029 001 REV G 05.06.2019

The site is located on Limestone Avenue at the foothills of Mt Ainslie. The landform is relatively steep with a plateau area on the eastern side to the road on the west. The vegetation on the site is predominantly native.

There are physical and visual links to Mt Ainslie and the adjacent nature reserve. Due to the elevation of the site it is visually connected with Civic, the lake, Parliament House and is visible from Ainslie Avenue, Campbell High School and the Australian War Memorial.

The proposed amended DCP: • screening of the development from the adjoining Campbell High School

• enhancement of the existing streetscape • EPBC requirement for impermeable fencing along boundary • EPBC requirement for 1m buffer along northern boundary

## **EXISTING SITE**

CAMPBELL SECTION 38

Cia landscapes ÷ colour

36 Mildura Street Fyshwick ACT 2609 Po Box 75 Red Hill ACT 2603 +61 02 6232 6582 / +61 04 1728 9042 STEWART ARCHITECTURE

DOMA

**CONCEPT PLAN** 