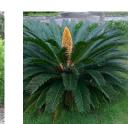

## TREES **BOUNDARY / INFILTRATION**

Banksia integrifolia

'Little Snowman'

Ulmus parvifolia 'Todd'

Zelkova serrata 'Green Vase'

FEATURE

INTERNAL AREAS EXOTIC EVERGREEN TREES

Magnolia Little Gem