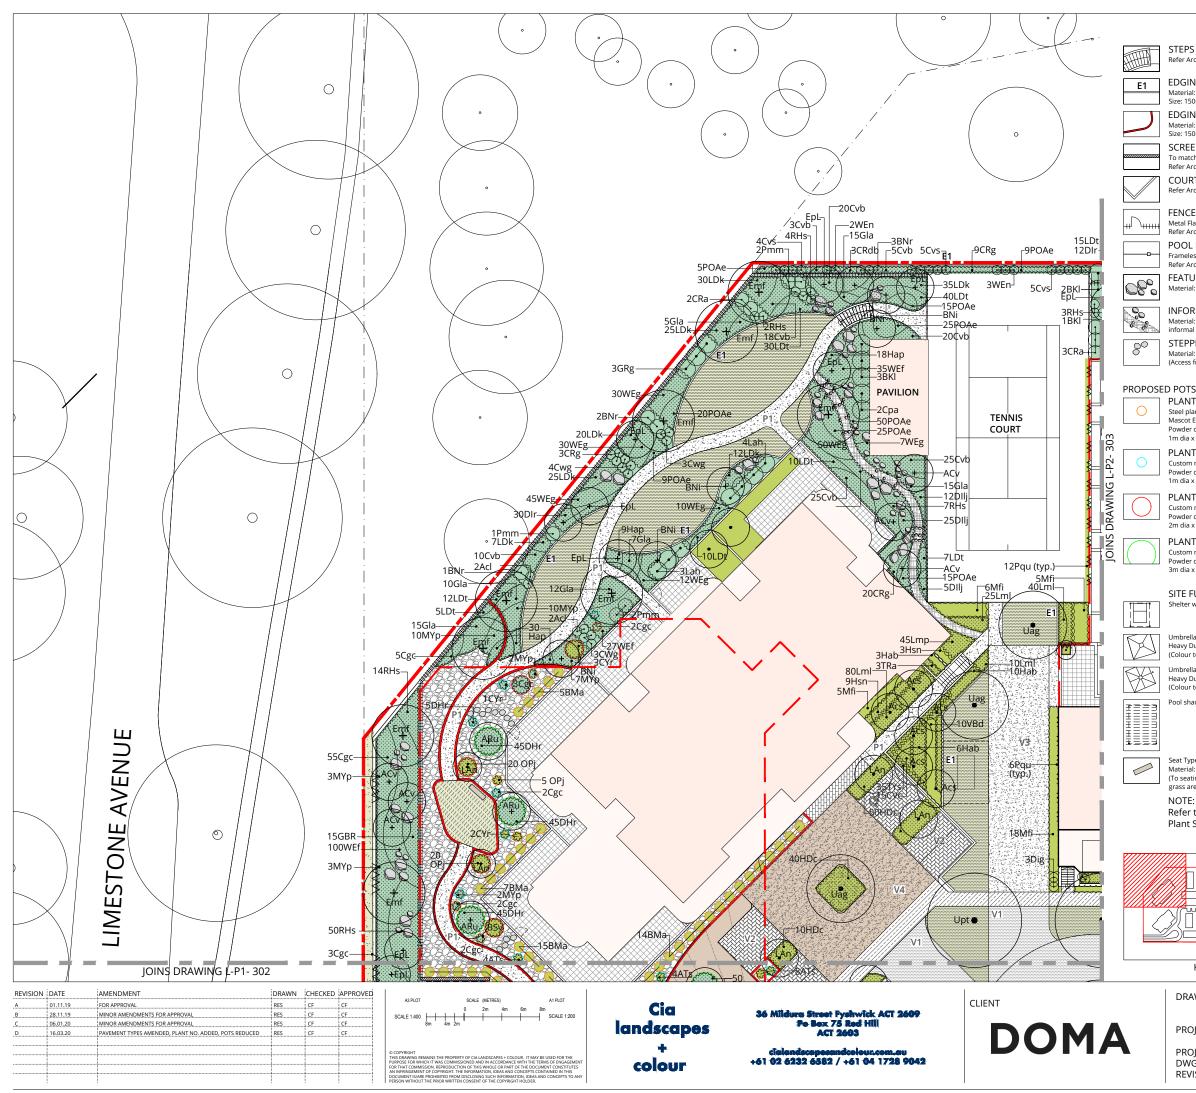

## Refer Architects drawings

EDGING TYPE 1 Material: Insitu plain concrete Size: 150mm wide

EDGING TYPE 2 Material: Insitu plain concrete Size: 150mm high x 150mm wide

SCREEN WALLS To match Courtyard Walls Refer Architects drawing COURTYARD WALLS Refer Architects drawing

FENCE AND GATES Metal Flatbar Colour: Charcoal Refer Architects drawings

POOL BALUSTRADE Frameless Clear Glass Refer Architects drawings FEATURE STONE BOULDER Material: On-site stone

INFORMAL ACCESS TRACK Material: Wood mulch with site rock informal steps

STEPPING STONES Material: Sandstone crazy pavers (Access from private courtyards)

PROPOSED POTS AND PLANTERS PLANTER PB10 Steel planters equal to Mascot Engineering PB10 Powder coated colour Charcoal 1m dia x 0.75m high.

> PLANTER TYPE C1 Custom made steel planters Powder coated colour Charcoal 1m dia x 0.5m high.

> PLANTER TYPE C2 Custom made steel planters Powder coated colour Charcoal 2m dia x 0.75m high.

> PLANTER TYPE C3 Custom made steel planters Powder coated colour Charcoal 3m dia x 1m high.

SITE FURNITURE Shelter with Day beds

Umbrella Type 1 Heavy Duty Standard or similar (Colour to be selected).

Umbrella Type 2 Heavy Duty Cantilever or similar (Colour to be selected).

Pool shade structure

Seat Type 1 Material: Sandstone slab (To seating decks and synthetic grass areas)

Refer to Drawing L-001 for Plant Schedule

## LEGEND

SITE BOUNDARY

LINE OF BASEMENT UNDER

EXISTING TREES To be retained

PROPOSED EVERGREEN TREES

PROPOSED DECIDUOUS TREES

MULCHED SHRUB BEDS Predominately Exotic Species Refer Plant Schedule

PROPOSED SHRUBS

PROPOSED TRAILING

Refer Plant Schedule

IRRIGATED TURF

DRYLAND GRASS

Native Species

Refer Plant Schedule

PROPOSED GROUNDCOVER / MASS PLANTING

GROUNDCOVERS / CLIMBERS

Laid to manufacturers specifications

PROPOSED HEDGE PLANTING

DECKING Material: Natural colour or Mid Grey

PEBBLE MULCH Material: Sandstone cobbles 50 to 80 dia.

## POOL

PEDESTRIAN PAVING TYPE 1 Material: Off white concrete. Broom finish

PEDESTRIAN PAVING TYPE 2 Material: Off white concrete, coloured aggrega Light shot blast finish

PEDESTRIAN PAVING TYPE 3 Material: Coloured Concrete CCS Lemon Grass coloured aggregate. Light shot blast finish with sawcuts where shown

PEDESTRIAN PAVING TYPE 4 Material: Unit pavers light sandstone colour

PRIVATE COURTYARDS Paving - Refer Architects Drawings

VEHICLE PAVING TYPE 1 Material: Asphalt

VEHICLE PAVING TYPE 2 Material: Unit Paving Colour Charcoal

VEHICLE PAVING TYPE 3 Material: Coloured Concrete CCS Steel Broom Finish

VEHICLE PAVING TYPE 4 Material: Coloured Concrete CCS Lemon Grass Broom Finish with sawcuts as shown

V2

V1

GENERAL ARRANGEMENT & PLANTING PLAN THE FOOTHILLS, 30 LIMESTONE AVENUE BLOCK 4 & 5 SECTION 38 CAMPBELL