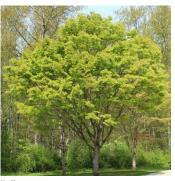

## TREES **BOUNDARY / INFILTRATION**

Banksia integrifolia

'Little Snowman'

Ulmus parvifolia 'Todd'

Zelkova serrata 'Green Vase'

FEATURE

INTERNAL AREAS EXOTIC EVERGREEN TREES

Magnolia Little Gem