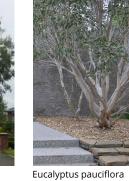

## TREES **BOUNDARY / INFILTRATION**

Banksia integrifolia

'Little Snowman'

Ulmus parvifolia 'Todd'

Zelkova serrata 'Green Vase'

FEATURE

INTERNAL AREAS EXOTIC EVERGREEN TREES

Magnolia Little Gem