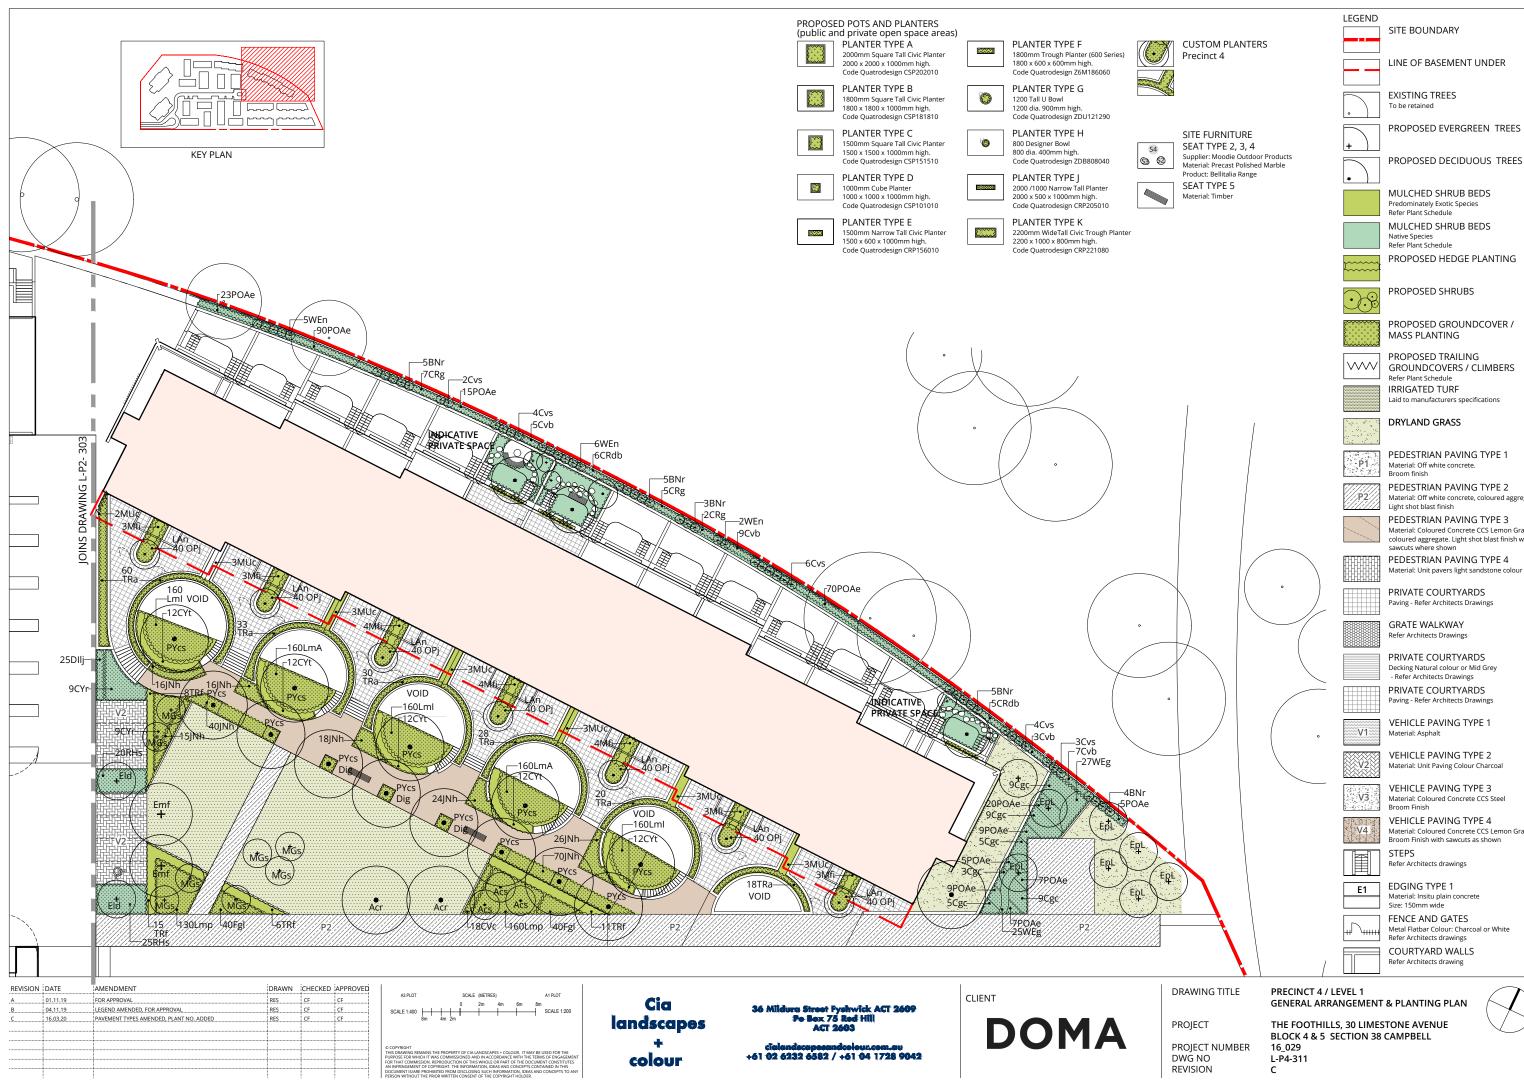

a.

## POOL

PEDESTRIAN PAVING TYPE 1 Material: Off white concrete. Broom finish

PEDESTRIAN PAVING TYPE 2 Material: Off white concrete, coloured aggrega Light shot blast finish

PEDESTRIAN PAVING TYPE 3 Material: Coloured Concrete CCS Lemon Grass coloured aggregate. Light shot blast finish with sawcuts where shown

PEDESTRIAN PAVING TYPE 4 Material: Unit pavers light sandstone colour

PRIVATE COURTYARDS Paving - Refer Architects Drawings

VEHICLE PAVING TYPE 1 Material: Asphalt

VEHICLE PAVING TYPE 2 Material: Unit Paving Colour Charcoal

VEHICLE PAVING TYPE 3 Material: Coloured Concrete CCS Steel Broom Finish



PRECINCT 1 / GROUND LEVEL GENERAL ARRANGEMENT & PLANTING PLAN

THE FOOTHILLS, 30 LIMESTONE AVENUE BLOCK 4 & 5 SECTION 38 CAMPBELL L-P1-302 Sheet 2





P1



V1

V2

V3

V4







PROPOSED GROUNDCOVER / MASS PLANTING

PROPOSED TRAILING GROUNDCOVERS / CLIMBERS Refer Plant Schedul IRRIGATED TURF Laid to manufacturers specifications

## DRYLAND GRASS

PEDESTRIAN PAVING TYPE 1 Material: Off white concrete.

PEDESTRIAN PAVING TYPE 2 Material: Off white concrete, coloured aggrega Light shot blast finish

PEDESTRIAN PAVING TYPE 3 Material: Coloured Concrete CCS Lemon Gras coloured aggregate. Light shot blast finish with sawcuts where shown

PEDESTRIAN PAVING TYPE 4 Material: Unit pavers light sandstone colour

PRIVATE COURTYARDS Paving - Refer Architects Drawings

GRATE WALKWAY Refer Architects Drawings

PRIVATE COURTYARDS Decking Natural colour or Mid Grey - Refer Architects Drawings

PRIVATE COURTYARDS Paving - Refer Architects Drawings

VEHICLE PAVING TYPE 1

VEHICLE