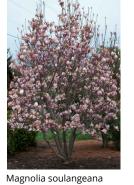

|        | DECIDUOUS TREES                          |      | 1           |                         |            |
|--------|------------------------------------------|------|-------------|-------------------------|------------|
| Acr    | Acer rubrum 'Fairview Flame'             | 17   | 11 x 7m     | As shown                | 100 Lt     |
| Acs    | Acer palmatum Senkaki                    | 27   | 6 x 5m      | As shown                | 100 Lt     |
| _An    | Lagerstroemia indica x fauriei 'Natchez' | 23   | 6 x 4m      | As shown                | 100 Lt     |
| MGs    | Magnolia x soulangeana 'Vulcan'          | 8    | 6 x 4m      | As shown                | 100 Lt     |
| PLd    | Platanus orientalis Digitata             | 3    | 18 x 12m    | As shown                | 100 Lt     |
| PYcc   | Pyrus calleryana 'Capital'               | 25   | 11 x 2-3m   | As shown                | 100 Lt     |
| PYcs   | Pyrus calleryana 'Cleveland Select'      | 19   | 11 x 6m     | As shown                | 100 Lt     |
| Upt    | Ulmus parvifolia Todd                    | 26   | 10 x 11m    | As shown                | 100 Lt     |
| Uag    | Ulmus sapporo Autumn Gold                | 6    | 12 x 8m     | As shown                | 100 Lt     |
| ZEgv   | Zelkova serrata Green Vase               | 6    | 14 x 10m    | As shown                | 100 Lt     |
|        |                                          |      |             |                         |            |
|        | EVERGREEN TREES                          | 1    |             |                         |            |
| ARu    | Arbutus unedo                            | 8    | 5 x 4m      | As shown                | 45 Lt      |
| CDa    | Cordyline australis                      | 26   | 5 x 2m      | As shown                | 300mm      |
| MGg    | Magnolia grandiflora 'Little Gem'        | 48   | 6 x 3m      | As shown                | 45 Lt      |
| ΕΧΟΤΙΟ | SHRUBS                                   |      | 1           |                         |            |
| Bsy    | Beschorneria yuccoides                   | 12   | 1 x 2m      | As shown                | 200mm pot  |
| BMa    | Bambusa Alphonse Karr                    | 50   | 1 -2 m H    | As shown                | 300mm pot  |
| CAMs   | Camellia sasanqua                        | 36   | 4 x 3m      | 1m cts                  | 200mm pot  |
| CAMa   | Camellia sasanqua Slimline Avalanche     | 53   | 2 x 1m      | 0.9m cts                | 200mm pot  |
| CTh    | Cephhalotaxus harringtonia 'Fastigiata'  | 80   | 2 x 1m      | 0.75m cts               | 200mm pot  |
| CYt    | Choisya ternata                          | 76   | 1.5 x 1.5m  | 900mm cts               | 200mm pot  |
| CVc    | Convolvulus cneorum                      | 33   | 0.5 x 0.5m  | 600mm cts               | 200mm pot  |
| COa    | Cornus alba sabrica                      | 15   | 1.2 x 1m    | 900mm cts               | 200mm pot  |
| CYr    | Cycas revoluta                           | 117  | 1.5 x 1.5m  | 1m cts or as shown      | 200mm pot  |
| Dig    | Dietes grandiflora Grand Star            | 24   | 0.6 x 0.6m  | 5 per m2 or 2 per lin m | 200mm pot  |
| Hab    | Hebe albicans                            | 64   | 0.6 x 0.9m  | 4 per m2                | 200mm pot  |
| Hsn    | Hebe snowdrift                           | 49   | 1.5 x 1.5m  | 900mm cts               | 200mm pot  |
| LmA    | Liriope muscari Amethyst                 | 449  | 0.4 x 0.4m  | 8 per m2                | tube stock |
| LNn    | Lonicera nitida                          | 159  | 1 x 1m      | 300mm cts               | 200mm pot  |
| Mfi    | Michelia figo                            | 79   | 3 x 2m      | 900mm cts               | 200mm pot  |
| NNd    | Nandina domestica                        | 186  | 1.7 x 1m    | 900mm cts               | 200mm pot  |
| TRf    | Teuraium fruticans                       | 40   | 1.2 x 1.2m  | 900mm cts               | 140mm pot  |
| VBd    | Viburnum davidii                         | 60   | 1.2 x 1.2m  | 900mm cts               | 200mm pot  |
| FXOTIC |                                          |      |             |                         |            |
| Ats    | Artemisia schmidtiana Nana               | 82   | 0.15 x 0.3m | 7 per m2                | 140mm pot  |
| Fgl    | Festuca glauca 'Elijah Blue'             | 80   | 0.2 x 0.3m  | 300mm cts               | tube stock |
| HDc    | Hedera canariensis                       | 1325 | 0.2 x       | 3 per m2                | tube stock |
| INh    | Juniperus wiltonii Blue Rug              | 379  | 0.1 x 2.5m  | 4 per m2                | 140mm pot  |
| OPj    | Ophiopogon japonicus nana                | 502  | 0.1 x 0.2m  | 9 per m2                | tube stock |
| Lml    | Liriope muscari Isabella                 | 545  | 0.4 x 0.5m  | 8 per m2                | tube stock |
| Lmp    | Liriope muscari Pink Pearl               | 926  | 0.25 x 0.25 | 8 per m2                | tube stock |
| TYs    | Thymus seraphyllum 'alba                 | 35   | 0.15 x 0.6m | 6 per m2                | 140mm pot  |
| TRa    | Trachelospermum asiaticum 'Flat Mat'     | 670  | 0.3 x 3m    | 2 per m2                | 140mm pot  |
| EVOTIO |                                          |      |             |                         |            |
|        | E CLIMBERS<br>Ficus pumila               | 20   |             | As shown                | 200mm pai  |
| Flp    | · ·                                      | 39   |             | As shown                | 200mm pot  |
| MUc    | Muehlenbeckia complexa                   | 39   |             | As shown                | 200mm pot  |
| Pqu    | Parthenocissus quinquefolia              | 28   | 1           | As shown                | 200mm po   |