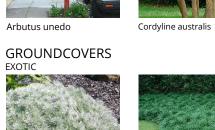

## PODIUM AREA PLANTING

TREES EXOTIC EVERGREEN TREES

Artemisia schmidtiana Nana

Ophiopogon japonicus nana

NATIVE

Dichondra repens

Myoporum parvifolium 'Yareena'

Pyrus species