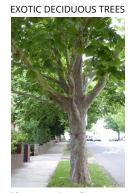

EXOTIC DECIDUOUS TREES

Lagerstroemia indica 'Natchez'

Acer palmatum 'Senkaki'

Acer rubrum 'Fairview Flame'

Platanus orientalis 'Digitata'