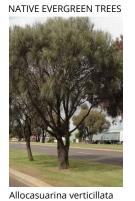

## TREES **BOUNDARY / INFILTRATION**

Banksia integrifolia

'Little Snowman'

Ulmus parvifolia 'Todd'

Zelkova serrata 'Green Vase'

FEATURE

INTERNAL AREAS EXOTIC EVERGREEN TREES

Magnolia Little Gem