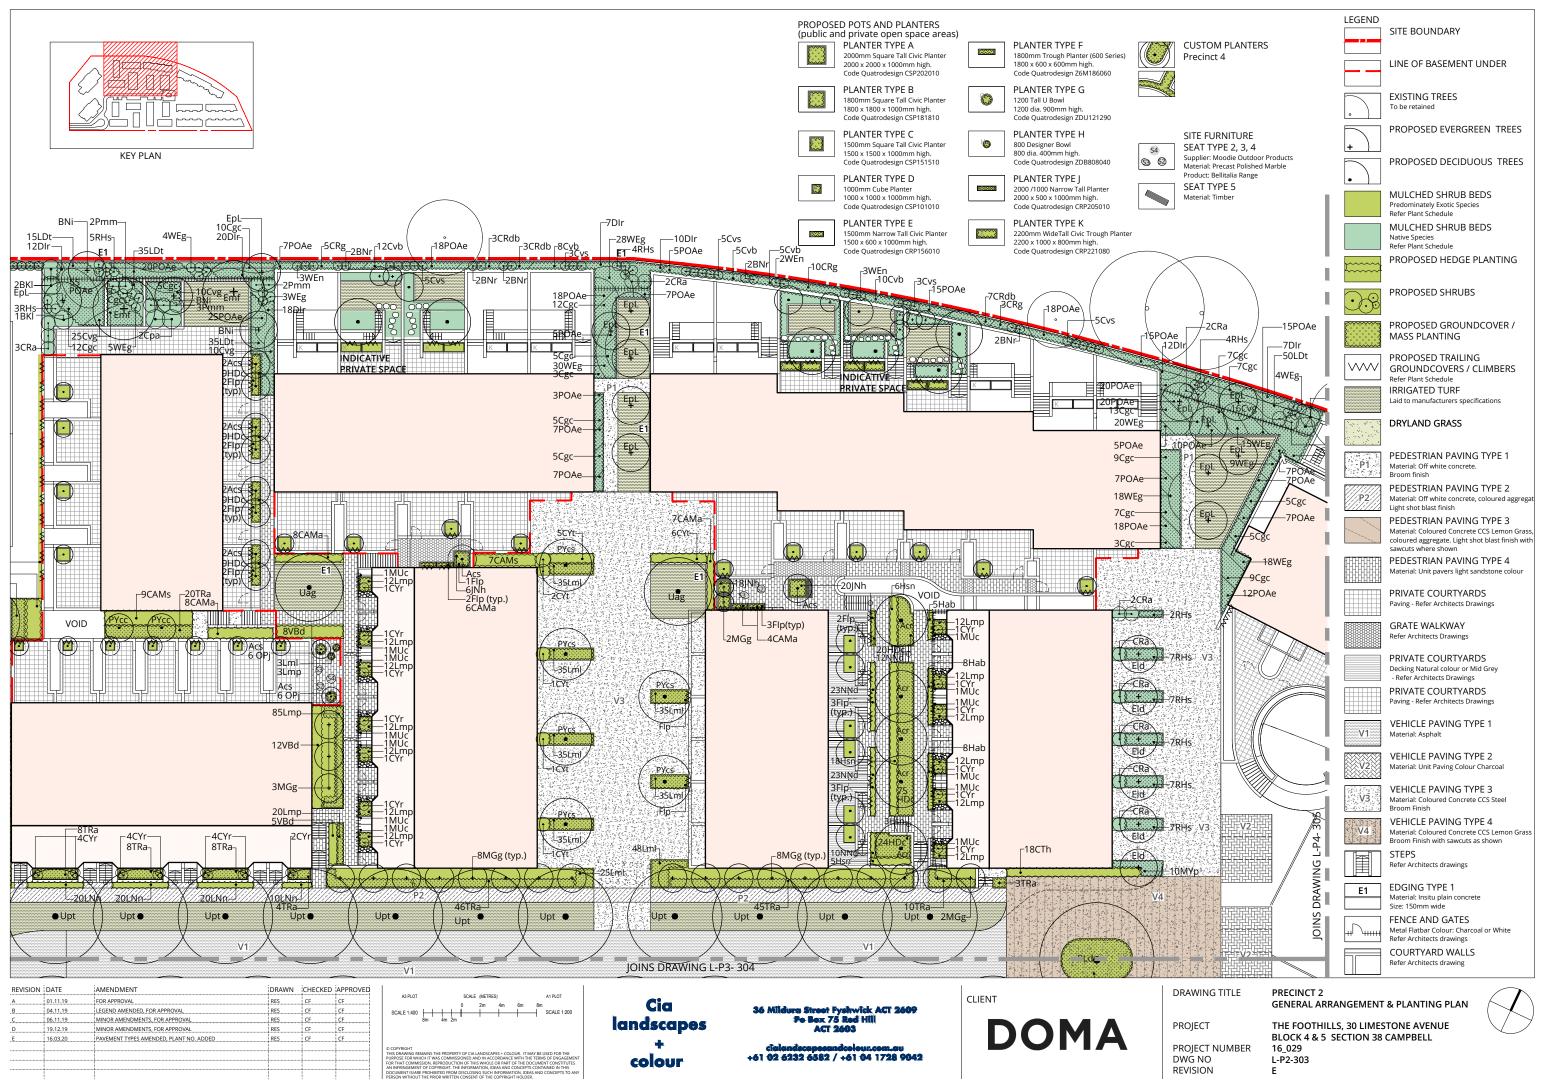

VEHICLE PAVING TYPE 3 Material: Coloured Concrete CCS Steel Broom Finish

VEHICLE PAVING TYPE 4 Material: Coloured Concrete CCS Lemon Grass Broom Finish with sawcuts as shown

V2

V1

GENERAL ARRANGEMENT & PLANTING PLAN THE FOOTHILLS, 30 LIMESTONE AVENUE BLOCK 4 & 5 SECTION 38 CAMPBELL

PRECINCT 1 / GROUND LEVEL

16\_029 L-P1-301 Sheet 1 D

P1

P2