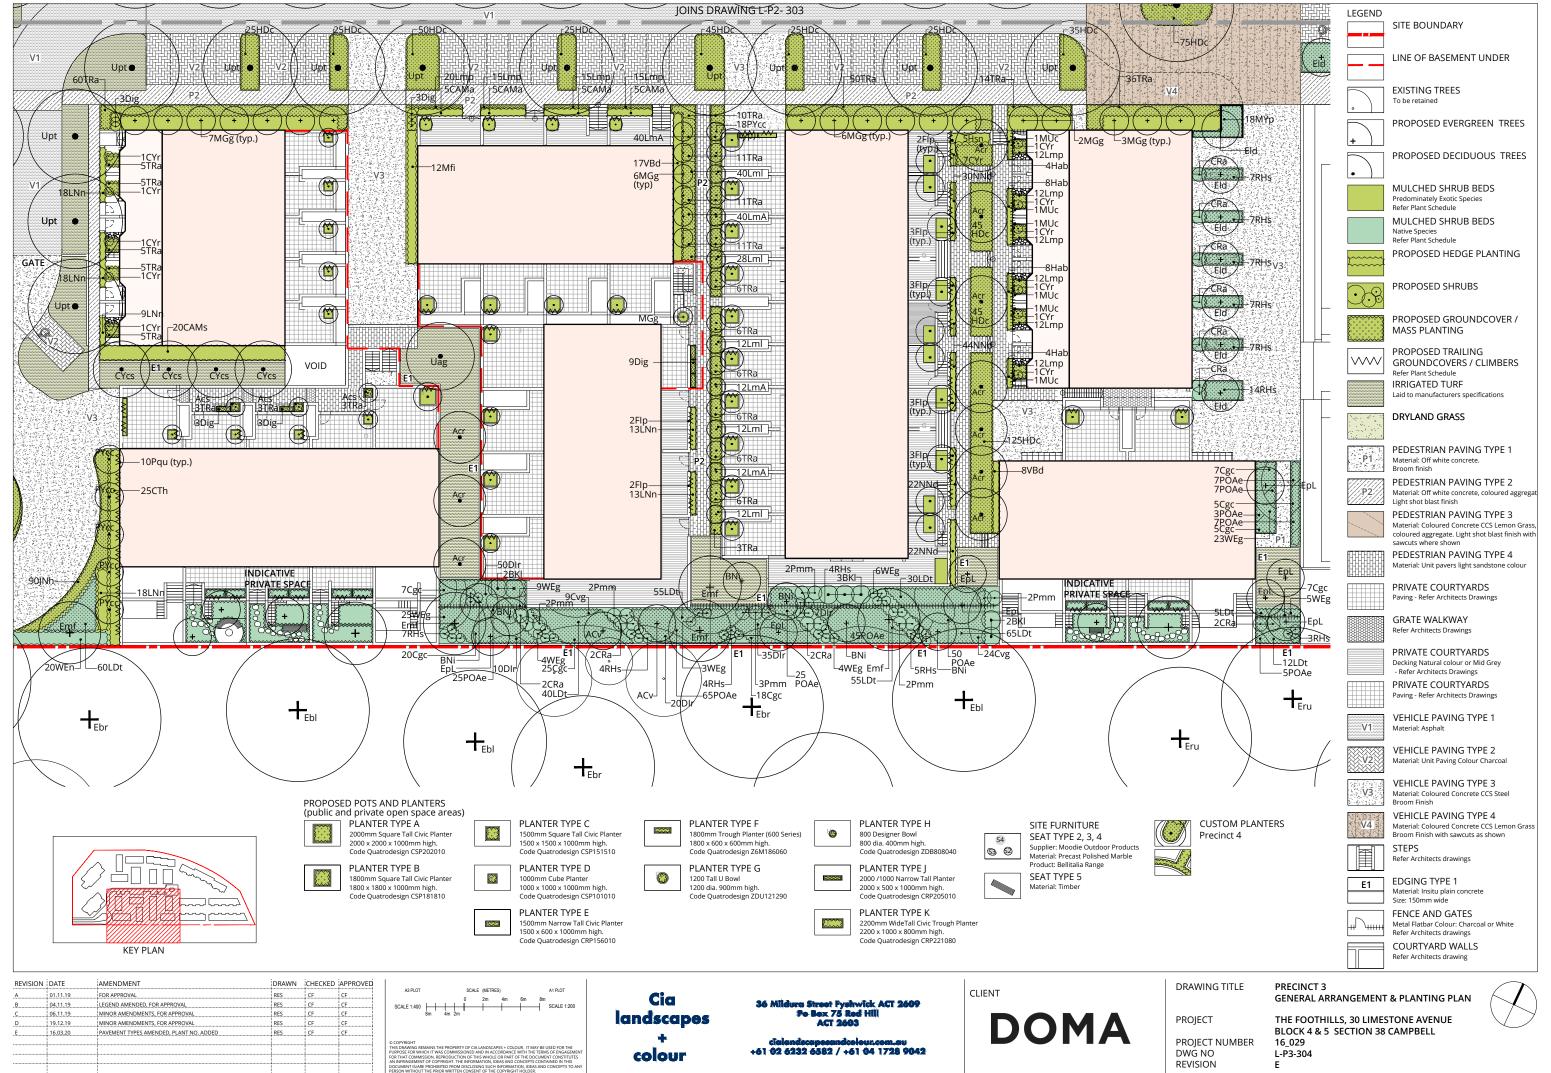

dia.

## POOL

PEDESTRIAN PAVING TYPE 1 Material: Off white concrete. Broom finish

PEDESTRIAN PAVING TYPE 2 Material: Off white concrete, coloured aggrega Light shot blast finish

PEDESTRIAN PAVING TYPE 3 Material: Coloured Concrete CCS Lemon Grass coloured aggregate. Light shot blast finish with sawcuts where shown

PEDESTRIAN PAVING TYPE 4 Material: Unit pavers light sandstone colour

PRIVATE COURTYARDS Paving - Refer Architects Drawings

VEHICLE PAVING TYPE 1 Material: Asphalt

VEHICLE PAVING TYPE 2 Material: Unit Paving Colour Charcoal

VEHICLE PAVING TYPE 3 Material: Coloured Concrete CCS Steel Broom Finish



PRECINCT 1 / GROUND LEVEL GENERAL ARRANGEMENT & PLANTING PLAN

THE FOOTHILLS, 30 LIMESTONE AVENUE BLOCK 4 & 5 SECTION 38 CAMPBELL L-P1-302 Sheet 2





P1



V1

V2

V3

V4







PROPOSED GROUNDCOVER / MASS PLANTING

PROPOSED TRAILING GROUNDCOVERS / CLIMBERS Refer Plant Schedul IRRIGATED TURF Laid to manufacturers specifications

## DRYLAND GRASS

PEDESTRIAN PAVING TYPE 1 Material: Off white concrete.

PEDESTRIAN PAVING TYPE 2 Material: Off white concrete, coloured aggrega Light shot blast finish

PEDESTRIAN PAVING TYPE 3 Material: Coloured Concrete CCS Lemon Gras coloured aggregate. Light shot blast finish with sawcuts where shown

PEDESTRIAN PAVING TYPE 4 Material: Unit pavers light sandstone colour

PRIVATE COURTYARDS Paving - Refer Architects Drawings

GRATE WALKWAY Refer Architects Drawings

PRIVATE COURTYARDS Decking Natural colour or Mid Grey - Refer Architects Drawings

PRIVATE COURTYARDS Paving - Refer Architects Drawings

VEHICLE PAVING TYPE 1

VEHICL