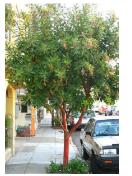

## TREES **BOUNDARY / INFILTRATION**

Banksia integrifolia

'Little Snowman'

Ulmus parvifolia 'Todd'

Zelkova serrata 'Green Vase'

FEATURE

INTERNAL AREAS EXOTIC EVERGREEN TREES

Magnolia Little Gem