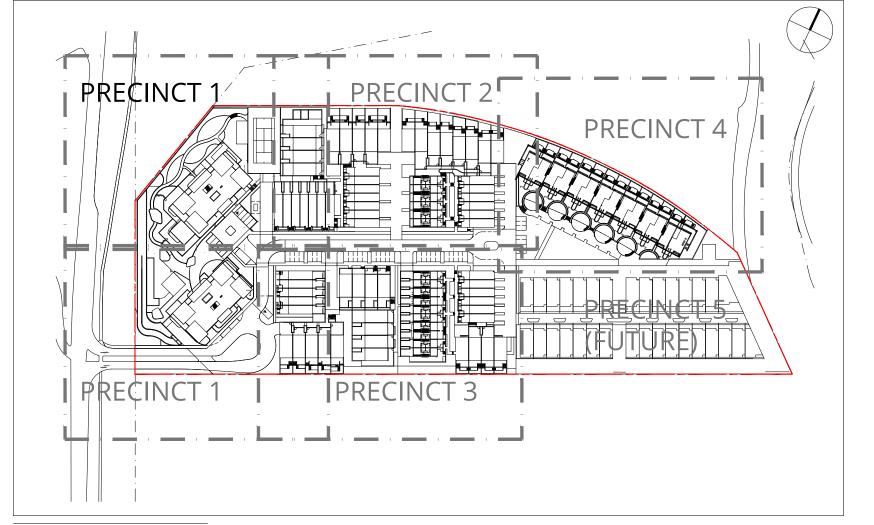

PRECINCT 1 / GROUND LEVEL

16\_029 L-P1-301 Sheet 1 D

P1

P2

VEHICLE PAVING TYPE 3 Material: Coloured Concrete CCS Steel Broom Finish

PRECINCT 1 / GROUND LEVEL GENERAL ARRANGEMENT & PLANTING PLAN

THE FOOTHILLS, 30 LIMESTONE AVENUE BLOCK 4 & 5 SECTION 38 CAMPBELL L-P1-302 Sheet 2