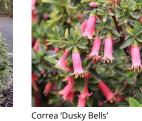

## SHRUBS

Banksia robur

Callistemon pallidus

Callistemon viminalis varieties

Correa alba

Correa glabra 'Ivory Lantern'

Crowea exalata 'Ginninderrra Falls'

SHRUBS