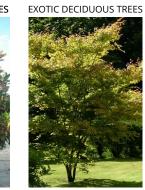

EXOTIC DECIDUOUS TREES

Lagerstroemia indica 'Natchez'

Acer palmatum 'Senkaki'

Acer rubrum 'Fairview Flame'

Platanus orientalis 'Digitata'

## PODIUM AREA PLANTING

TREES EXOTIC EVERGREEN TREES

Artemisia schmidtiana Nana

Ophiopogon japonicus nana

NATIVE

Dichondra repens

Myoporum parvifolium 'Yareena'

Pyrus species