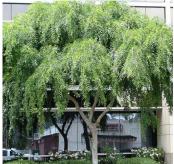

## TREES **BOUNDARY / INFILTRATION**

Banksia integrifolia

'Little Snowman'

Ulmus parvifolia 'Todd'

Zelkova serrata 'Green Vase'

FEATURE

INTERNAL AREAS EXOTIC EVERGREEN TREES

Magnolia Little Gem