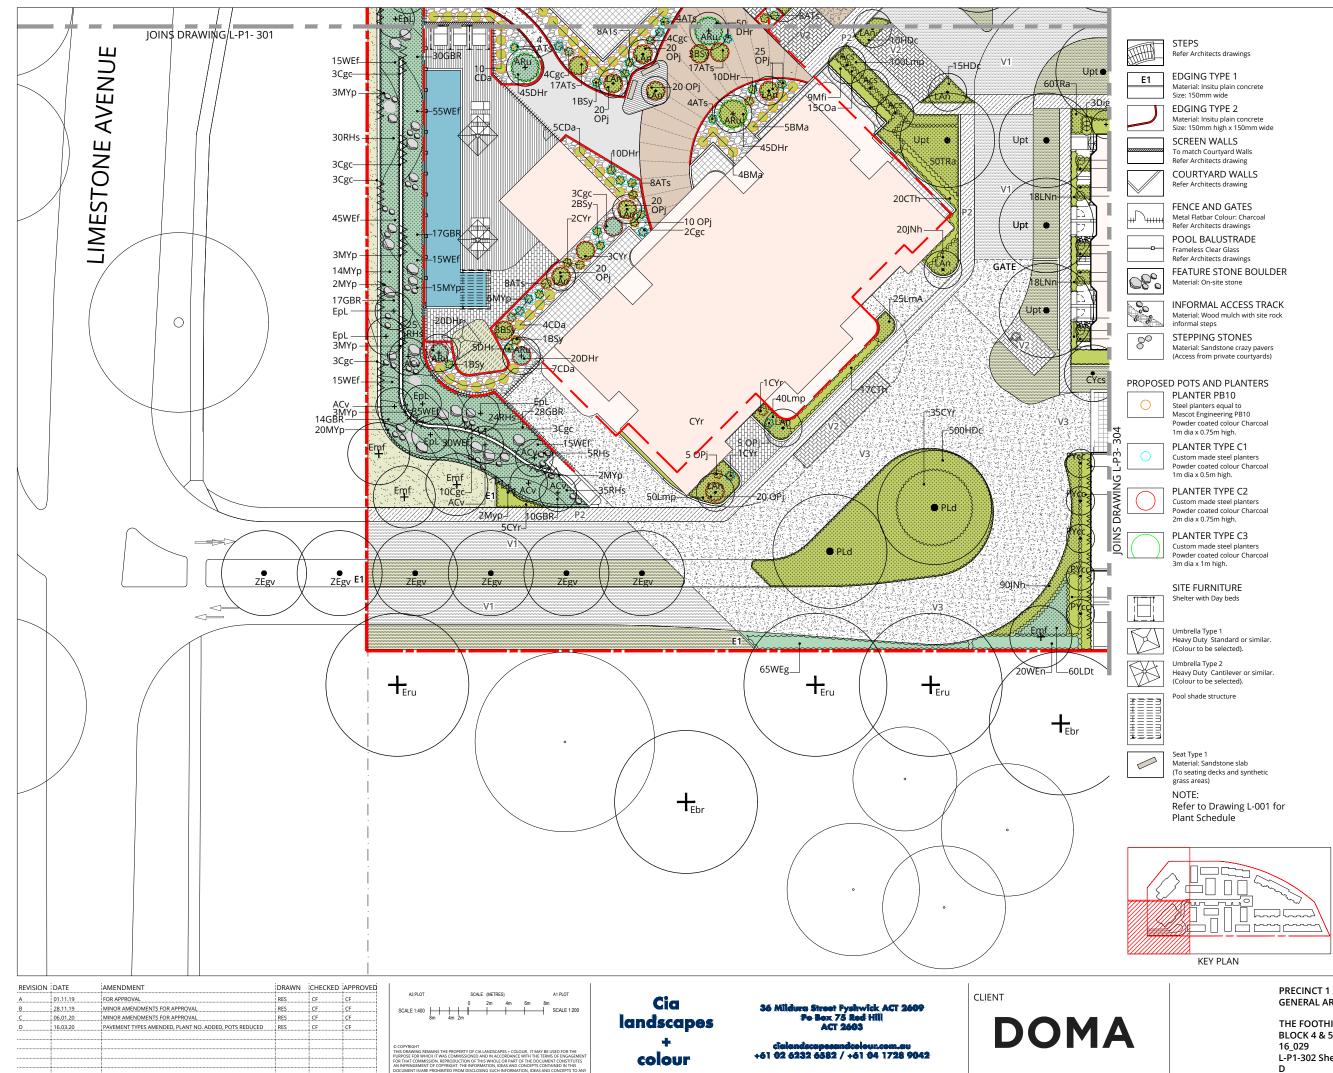

## Refer Architects drawings

EDGING TYPE 1 Material: Insitu plain concrete Size: 150mm wide

EDGING TYPE 2 Material: Insitu plain concrete Size: 150mm high x 150mm wide

SCREEN WALLS To match Courtyard Walls Refer Architects drawing COURTYARD WALLS Refer Architects drawing

FENCE AND GATES Metal Flatbar Colour: Charcoal Refer Architects drawings

POOL BALUSTRADE Frameless Clear Glass Refer Architects drawings FEATURE STONE BOULDER Material: On-site stone

INFORMAL ACCESS TRACK Material: Wood mulch with site rock informal steps

STEPPING STONES Material: Sandstone crazy pavers (Access from private courtyards)

PROPOSED POTS AND PLANTERS PLANTER PB10 Steel planters equal to Mascot Engineering PB10 Powder coated colour Charcoal 1m dia x 0.75m high.

> PLANTER TYPE C1 Custom made steel planters Powder coated colour Charcoal 1m dia x 0.5m high.

> PLANTER TYPE C2 Custom made steel planters Powder coated colour Charcoal 2m dia x 0.75m high.

> PLANTER TYPE C3 Custom made steel planters Powder coated colour Charcoal 3m dia x 1m high.

SITE FURNITURE Shelter with Day beds

Umbrella Type 1 Heavy Duty Standard or similar (Colour to be selected).

Umbrella Type 2 Heavy Duty Cantilever or similar (Colour to be selected).

Pool shade structure

Seat Type 1 Material: Sandstone slab (To seating decks and synthetic grass areas)

Refer to Drawing L-001 for Plant Schedule

## KEY PLAN

## LEGEND

SITE BOUNDARY

LINE OF BASEMENT UNDER

EXISTING TREES To be retained

PROPOSED EVERGREEN TREES

PROPOSED DECIDUOUS TREES

MULCHED SHRUB BEDS Predominately Exotic Species Refer Plant Schedule

PROPOSED SHRUBS

PROPOSED TRAILING

Refer Plant Schedule

IRRIGATED TURF

DRYLAND GRASS

Native Species

Refer Plant Schedule

PROPOSED GROUNDCOVER / MASS PLANTING

GROUNDCOVERS / CLIMBERS

Laid to manufacturers specifications

PROPOSED HEDGE PLANTING

DECKING Material: Natural colour or Mid Grey

PEBBLE MULCH Material: Sandstone cobbles 50 to 80 dia.

## POOL

PEDESTRIAN PAVING TYPE 1 Material: Off white concrete. Broom finish

PEDESTRIAN PAVING TYPE 2 Material: Off white concrete, coloured aggrega Light shot blast finish

PEDESTRIAN PAVING TYPE 3 Material: Coloured Concrete CCS Lemon Grass coloured aggregate. Light shot blast finish with sawcuts where shown

PEDESTRIAN PAVING TYPE 4 Material: Unit pavers light sandstone colour

PRIVATE COURTYARDS Paving - Refer Architects Drawings

VEHICLE PAVING TYPE 1 Material: Asphalt

VEHICLE PAVING TYPE 2 Material: Unit Paving Colour Charcoal

VEHICLE PAVING TYPE 3 Material: Coloured Concrete CCS Steel Broom Finish

VEHICLE PAVING TYPE 4 Material: Coloured Concrete CCS Lemon Grass Broom Finish with sawcuts as shown

V2

V1

GENERAL ARRANGEMENT & PLANTING PLAN THE FOOTHILLS, 30 LIMESTONE AVENUE BLOCK 4 & 5 SECTION 38 CAMPBELL

PRECINCT 1 / GROUND LEVEL

16\_029 L-P1-301 Sheet 1 D

P1

P2