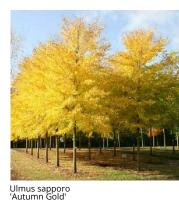

## TREES **BOUNDARY / INFILTRATION**

Banksia integrifolia

'Little Snowman'

Ulmus parvifolia 'Todd'

Zelkova serrata 'Green Vase'

FEATURE

INTERNAL AREAS EXOTIC EVERGREEN TREES

Magnolia Little Gem