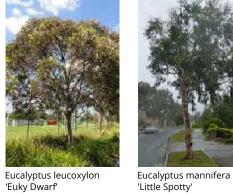

# DOMA

Arrangement and Planting Plan - Sheet 1 Arrangement and Planting Plan - Sheet 2

nd Planting Plan

nd Planting Plan

nd Planting Plan

+61 02 6232 6582 / +61 04 1728 9042

| CODE   | SPECIES                                   | NUMBER | HT x WIDTH           | SPACINGS                | POTSIZE             |
|--------|-------------------------------------------|--------|----------------------|-------------------------|---------------------|
| NATIVE | EVERGREEN TREES                           |        |                      |                         |                     |
| ACv    | Allocasuarina verticillata                | 14     | 6 x 4m               | As shown                | 45 Lt               |
| BNi    | Banksia integrifolia                      | 14     | 6 x 4m               | As shown                | 45 Lt               |
| Eld    | Eucalyptus leucoxylon Euky Dwarf          | 15     | 6 x 5m As shown      |                         | 1m high spring ring |
| Emf    | Eucalyptus mannifera 'Little Spotty'      | 21     | 7 x 7m               | As shown                | 1m high spring ring |
| EpL    | Eucalyptus pauciflora 'Little Snowman'    | 41     | 4-7 x 3-5m           | As shown                | 1m high spring ring |
| NATIVE | EVERGREEN TREES TO SOUTHERN PERIMETER     |        | 1                    |                         |                     |
| Ebr    | Eucalyputs bridgesiana                    | 7      | find                 | As shown                | 1m high spring ring |
| Ebl    | Eucalyptus blakelyi                       | 3      | 20 x 15m             | As shown                | 1m high spring ring |
| Eru    | Eucalyptus rossii                         | 8      | 15 x 10-15m          | As shown                | 1m high spring ring |
| NATIVE | SHRUBS                                    |        | 1                    |                         |                     |
| Acl    | Acacia cognata Limelight                  | 4      | 0.6 x 1m             | As shown                | 140mm pot           |
| BKI    | Baeckea linifolia                         | 15     | 1.75 x 2m            | As shown                | 140mm pot           |
| BNr    | Banksia robur                             | 38     | 2 x 1.5m             | As shown                | 140mm pot           |
| Сра    | Callistemon pallidus                      | 4      | 3 x 3m               | As shown                | 140mm pot           |
| Cvb    | Callistemon viminalis 'Better John'       | 190    | 0.6 x 0.6m           | 4 per m2 or 2 per lin m | 140mm pot           |
| Cvg    | Callistemon viminalis 'Green John'        | 94     | 0.6 x 0.6m           | 4 per m2 or 2 per lin m | 140mm pot           |
| Cvs    | Callistemon viminalis 'Slim'              | 54     | 3 x 1.3m             | 1.5 per lin m           | 140mm pot           |
| CRa    | Correa alba                               | 30     | 1.5 x 1.5m           | As shown                | 140mm pot           |
| CRdb   | Correa 'Dusky Bells'                      | 27     | 0.5x.75              | 3 per m2                | 140mm pot           |
| CRg    | Correa glabra 'lvory Lantern'             | 74     | 0.6 x 0.6m           | 3 per m2                | 140mm pot           |
| CWg    | Crowea exalata Ginninderrra Falls         | 10     | 0.5 x 0.5m           | 3 per m2                | 140mm pot           |
| Grg    | Grevillea Robyn Gordon                    | 67     | 1.5 x 2m             | As shown                | 140mm pot           |
| Lah    | Leptospernum 'Aphrodite'                  | 7      | 2.5 x 2m             | As shown                | 140mm pot           |
| Pmm    | Philotheca myoporoides subsp. myoporoides | 27     | 1.5 x 2m             | As shown                | 140mm pot           |
| WEg    | Westringia fruticosa 'Grey Box'           | 534    | 0.4 x 0.4m           | 4 per m2 or 3 per lin m | 140mm pot           |
| WEn    | Westringia 'Naringa'                      | 46     | 1.2 - 2 x 0.6 - 1.5m | 2 per lin m             | 140mm pot           |
|        |                                           |        |                      |                         |                     |
| NATIVE | GROUNDCOVERS                              |        |                      |                         | 1                   |
| Cgc    | Casuarina glauca 'Cousin It'              | 389    | 0.15 x 1m            | 2 per m2                | 140mm pot           |
| DIIj   | Dianella caerulea 'Little Jess'           | 67     | 0.4 x 0.4m           | 5 per m2                | virotube            |
| Dlr    | Dianella revoluta 'Revelation'            | 238    | 0.5 x 0.5m           | 5 per m2                | virotube            |
| DHr    | Dichondra repens                          | 345    | 0.1 x                | 9 per m2                | tube stock          |
| Нар    | Chrysocephalum apiculatum 'Desert Flame'  | 57     | 0.15 x 0.5m          | 5 per m2                | 140mm pot           |
| Gbr    | Grevillea Bronze Rambler                  | 131    | 0.3 x 3m             | 1 per m2                | 140mm pot           |
| Gla    | Grevillea lanigera 'Mt Tamboritha         | 79     | 0.4 m x 1 - 2 m      | 2 per m2                | 140mm pot           |
| LDk    | Lomandra longifolia 'Katrinus Deluxe'     | 204    | 0.7 x 0.7m           | 4 per m2                | virotube            |
| LDt    | Lomandra longifolia 'Tanika'              | 571    | 0.5 x 0.65m          | 5 per m2                | virotube            |
| Мур    | Myoporum parvifolium 'Yareena'            | 138    | 0.1 x 1m             | 2 per m2                | 140mm pot           |
| POAe   | Poa labillardieri 'Eskdale'               | 1025   | 0.6 x 0.5m           | 5 per m2                | virotube            |
| RHs    | Rhagodia spinescens 'Aussie Flat Bush'    | 370    | 0.3-0.5 x 1m         | 2 per m2                | 140mm pot           |
| WEf    | Westringia fruticosa Low Horizon          | 387    | 0.3 x 0.7m           | 3 per m2                | 140mm pot           |