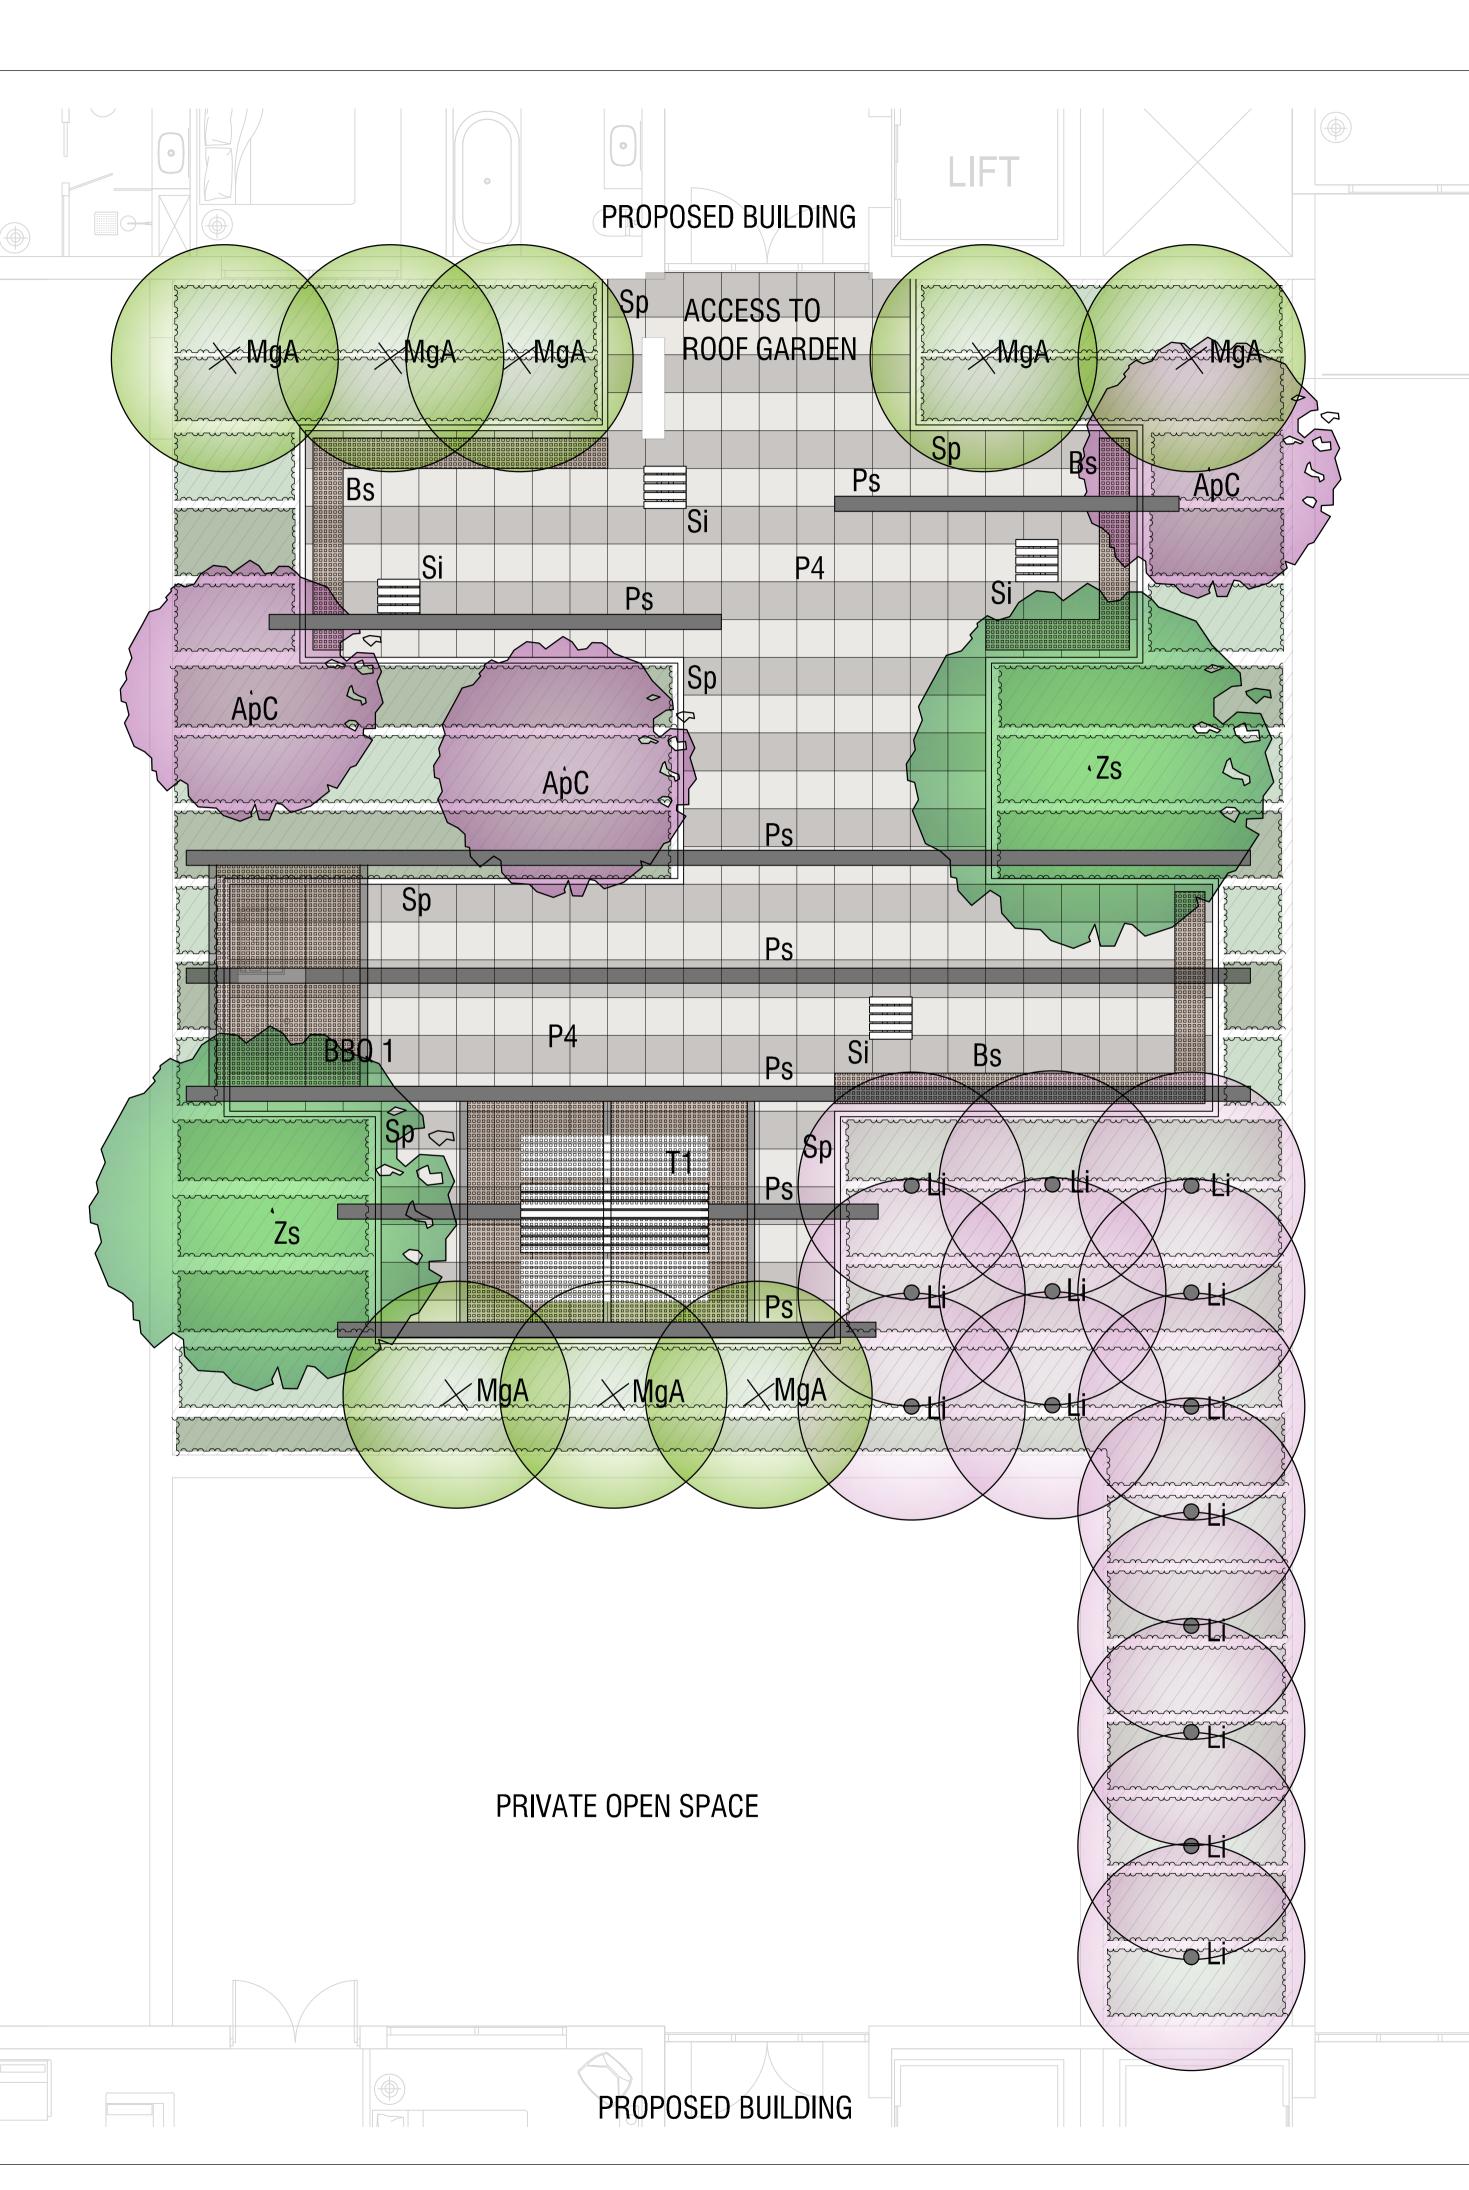

#### **LEGEND**

ONSTE TREE PLANTING ApC Acer platanoides 'Crimson Sentry' Li Lagerstroemea indica 'Black Diamonds' White MgA Magnolia grandiflora TMGH 'Alta' Zs Zelkova serrata 'Green Vase'

MULCHED PLANTING BED: Mass planting on structure including: soil, mulch & irrigation

SHRUB AND GROUND COVER PLANTING: Acacia cognata 'limelight', Correa 'Dusky Bells', Correa glabra 'Ivory Lantern', Dietes bicolour, Trachelospermum jasminoides, Hedera canariensis, Lirreope muscarri

**GRANITE PAVING** 500MM X 500MM X 50MM UNITS ALTERNATE BANDS OF MEDIUM GREY WITH FLAME FINISH AND DARK GREY WITH EXFOLIATED FINISH

PERGOLA STRUCTURE Powder coated steel structure with integrated LED feature lighting to future detail

BARBEQUE TYPE 1

Single electric bbq and sink - Christies a series

PICNIC TABLE AND BENCH SEATING To future detail

BENCH STYLE SEATING To future detail

S1

TIMBER STOOL / TABLE To future detail

STEEL PLANTER 900MM NOM HEIGHT To future detail

LANDSCAPE ARCHITECT