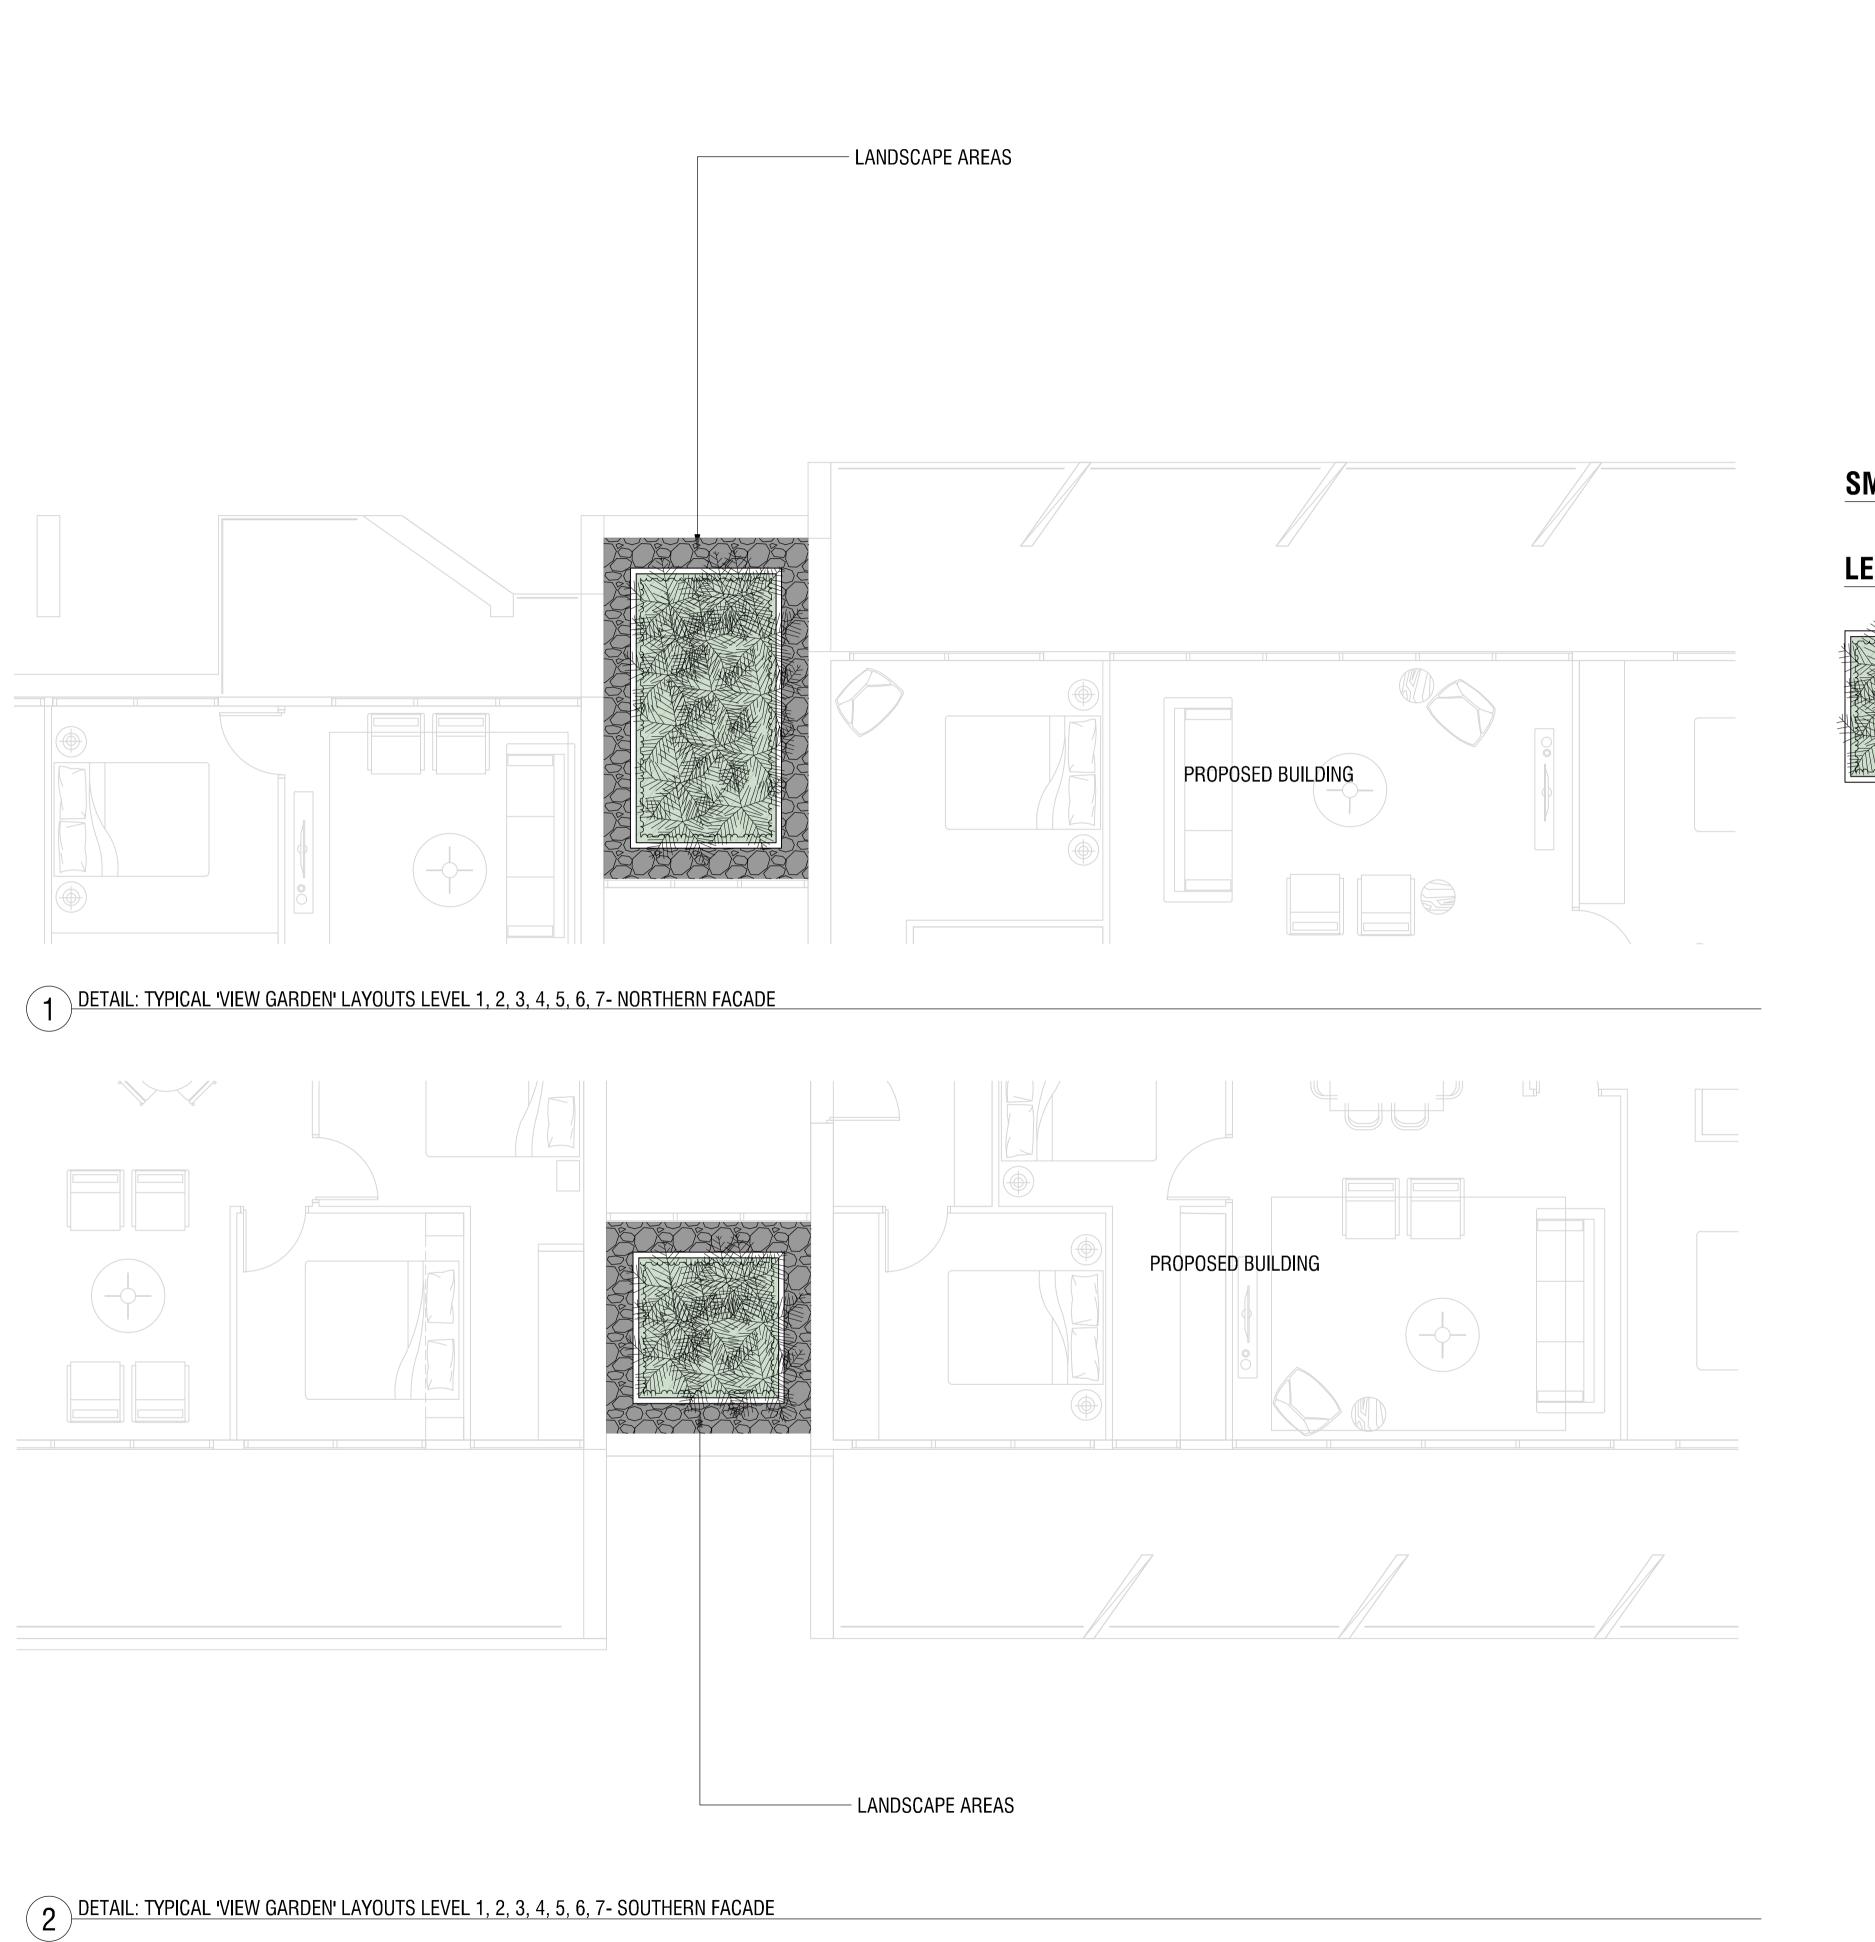

### SMALL LANDSCAPE SPACES

#### **LEGEND**

STEEL PLANTERS WITH FEATURE PLANTING
Beschorneria yuccoides 'Mecican Lilly'
Cycad revoluta
Dicksonia antarctica

GRAVEL MAINTENANCE ZONE

LANDSCAPE ARCHITECT

PROJECT

S131 CAMPBELL

TITLE

GENERAL ARRANGEMENTS VIEW GARDENS

| CHECKED PROJECT COD | _    | APPROVED SHEET No. | JK<br>ISSUE |
|---------------------|------|--------------------|-------------|
| PROJECT COD         | 1338 | 303                | ISSUE       |