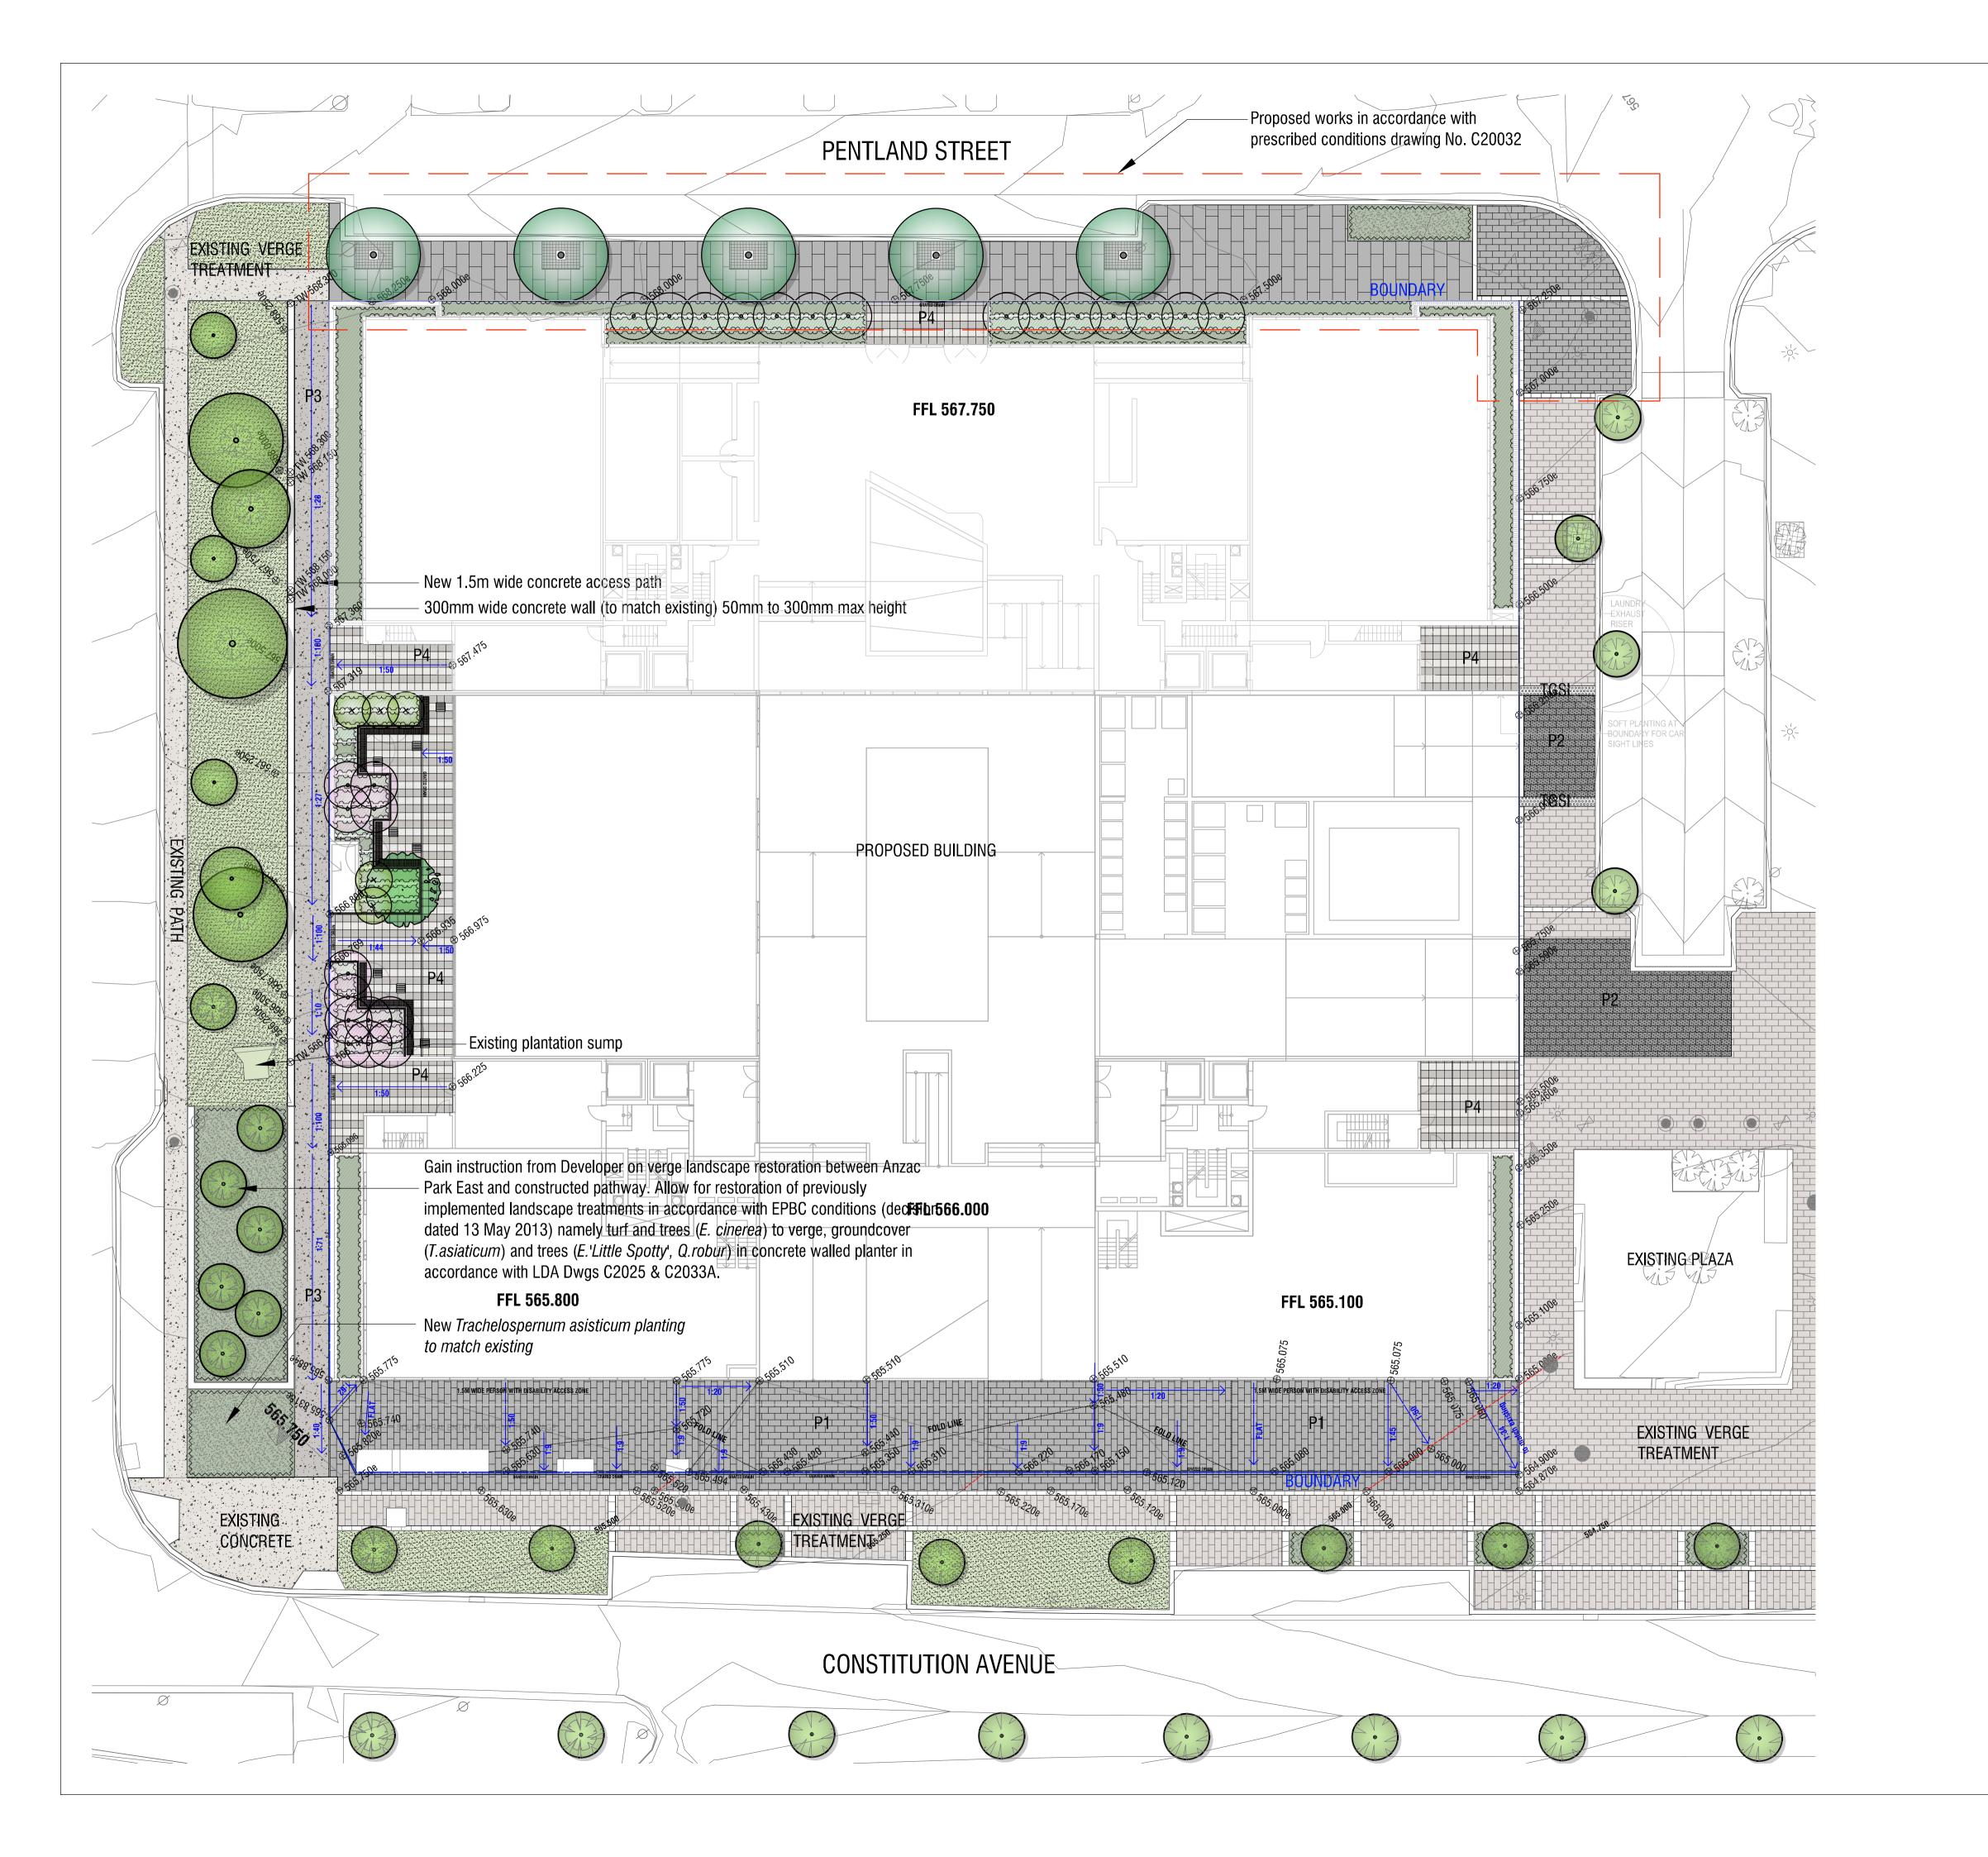

#### **LEGEND - GROUND FLOOR**

#### **LEGEND**

EXISTING ESTATE DEVELOPMENT WORKS EXISTING VERGE PLANTING

EXISTING STREET TREE PLANTINGS

#### PROPOSED WORKS

STREET TREE PLANTING PENTLAND ST *Ulmus parvifolia 'Todd*' AS PER DWG.C20036D

ONSTE TREE PLANTING ApS Acer palmatum 'Sango Kaku' MgA Magnolia grandiflora TMGH 'Alta' ) Zs Zelkova serrata 'Green Vase'

SHRUB AND GROUND COVER PLANTING Bergonia cordifolia, Coprosma kirkii, Corea glabra 'Ivory Lantern', Dietes bicolour, Euonymus japoniocus microphyllus, Hedera canariensis, Trachelospermum asiaticum

AUSTRAL BLACK GRANITE PAVERS

TREE SURROUND - GRANITE SETTS

DRIVEWAY PAVEMENT - BLACK GRANITE SETTS AS PER NCA LANDSCAPE DOCUMENTATION

DRIVEWAY PAVEMENT - TRAFFICABLE AUSTRAL BLACK GRANITE AS PER NCA LANDSCAPE DOCUMENTATION

AS PER DWG C2039

CONCRETE PAVEMENT

TACTILE GROUND SURFACE INDICATORS STAINLESS STEEL DOTS

To architects details

☐ GRANITE PAVING 500MM X 500MM X 50MM UNITS ALTERNATE BANDS OF MEDIUM GREY WITH FLAME FINISH AND DARK GREY WITH EXFOLIATED FINISH

BENCH STYLE SEATING To future detail

TIMBER STOOL / TABLE To future detail

STEEL PLANTER 900MM NOM HEIGHT To future detail

ALL DIMENSIONS AND EXISTING CONDITIONS SHALL BE CHECKED AND VERIFIED BY THE CONTRACTOR BEFORE PROCEEDING WITH