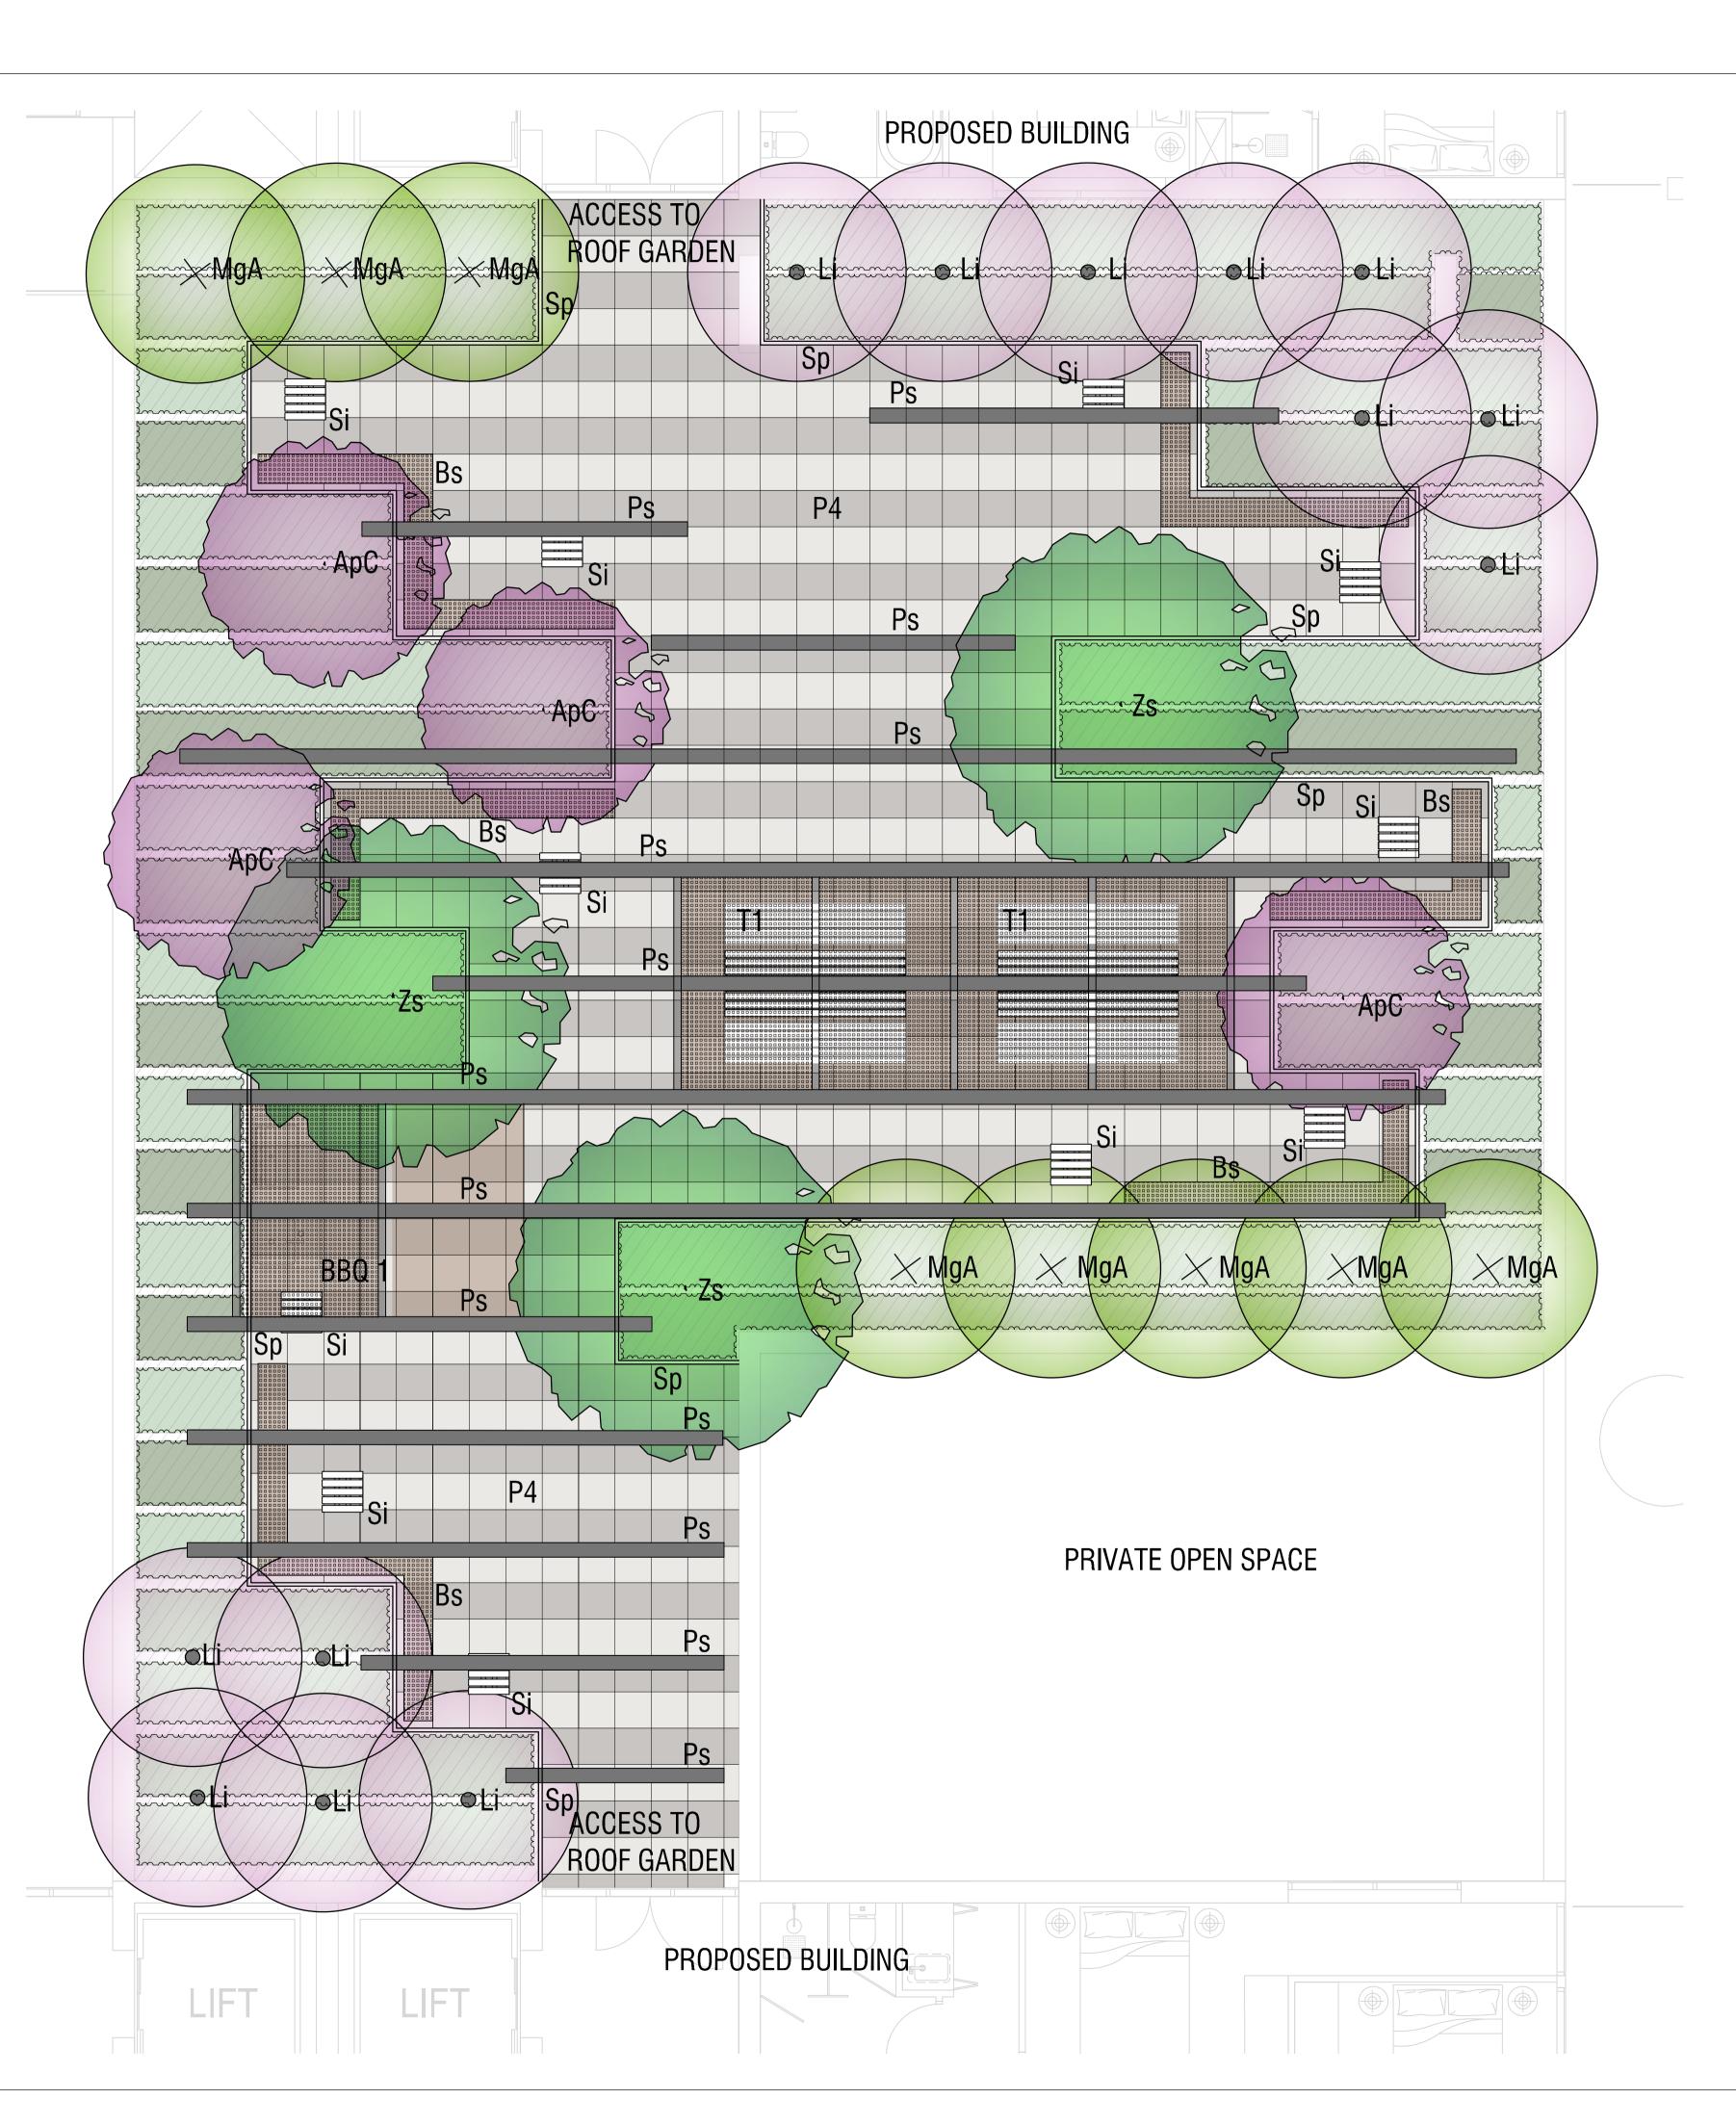

#### **LEGEND**

ONSTE TREE PLANTING ApC Acer platanoides 'Crimson Sentry' Li Lagerstroemea indica 'Black Diamonds' White MgA Magnolia grandiflora TMGH 'Alta' Zs Zelkova serrata 'Green Vase'

MULCHED PLANTING BED: Mass planting on structure including: soil, mulch & irrigation

SHRUB AND GROUND COVER PLANTING: Acacia cognata 'limelight', Correa 'Dusky Bells', Correa glabra 'Ivory Lantern', Dietes bicolour, Trachelospermum jasminoides, Hedera canariensis, Lirreope muscarri

**GRANITE PAVING** 500MM X 500MM X 50MM UNITS ALTERNATE BANDS OF MEDIUM GREY WITH FLAME FINISH AND DARK GREY WITH EXFOLIATED FINISH

PERGOLA STRUCTURE Powder coated steel structure with integrated LED feature lighting to future detail

BARBEQUE TYPE 1

Single electric bbq and sink - Christies a series

PICNIC TABLE AND BENCH SEATING To future detail

BENCH STYLE SEATING To future detail

S1

TIMBER STOOL / TABLE To future detail

STEEL PLANTER 900MM NOM HEIGHT To future detail

LANDSCAPE ARCHITECT