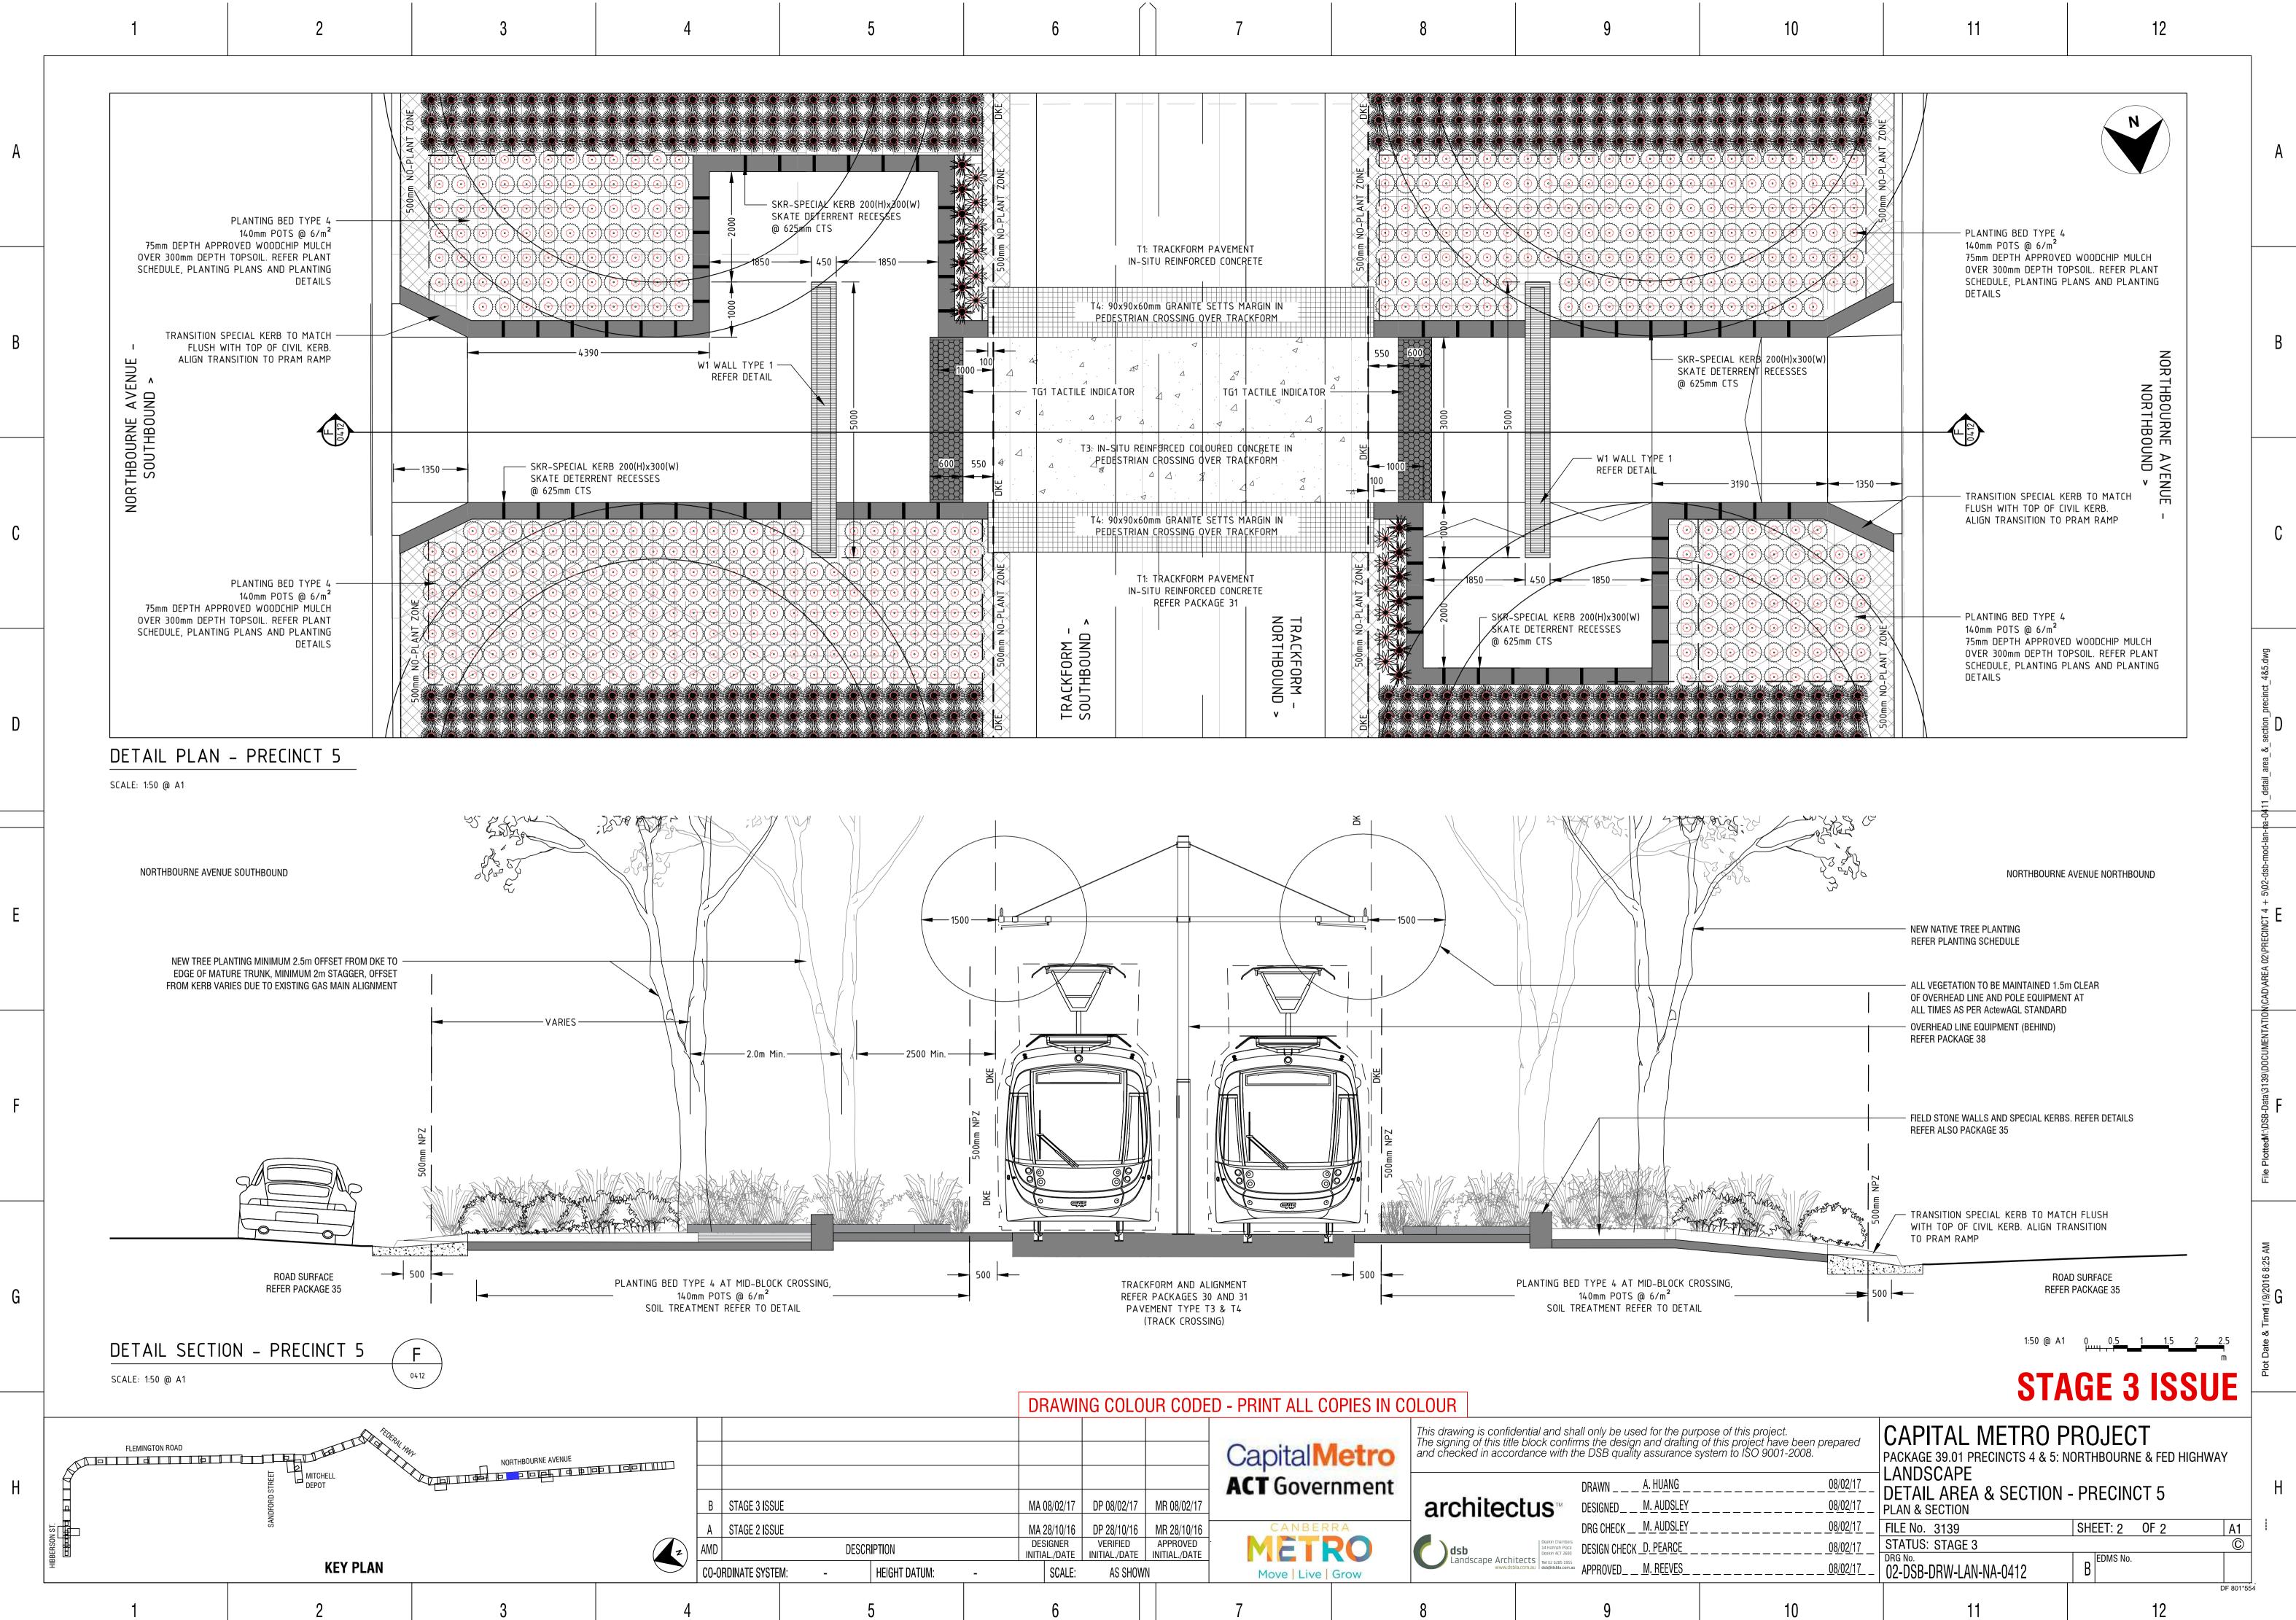

| DRAWING COLOUR |                             |        |                         |             |                          | UR COE                 | ED - PRINT ALL C | OPIES IN CO | OLOUR                                                                                                                                                                                                                                 |                   |                             |         |  |
|----------------|-----------------------------|--------|-------------------------|-------------|--------------------------|------------------------|------------------|-------------|---------------------------------------------------------------------------------------------------------------------------------------------------------------------------------------------------------------------------------------|-------------------|-----------------------------|---------|--|
|                |                             |        |                         |             |                          |                        | Capital          | letro       | This drawing is confidential and shall only be used for the purpose of this<br>The signing of this title block confirms the design and drafting of this pro-<br>and checked in accordance with the DSB quality assurance system to Is |                   |                             |         |  |
|                |                             | MA 08/ | 08/02/17                | DP 08/02/17 | MR 08/02/17              | ACT Government         |                  | archited    | tus™                                                                                                                                                                                                                                  | DRAWN             | A. HUANG<br>M. AUDSLEY      |         |  |
|                |                             |        | MA 28/10/16<br>DESIGNER |             | DP 28/10/16<br>VERIFIED  | MR 28/10/1<br>APPROVED |                  |             |                                                                                                                                                                                                                                       | l Deakin Chambers | DRG CHECK<br>DESIGN CHECK _ |         |  |
| 30K            | CRIPTION<br>HEIGHT DATUM: - |        | INITIAL./DATE           |             | initial./date<br>AS SHOW | initial./dati<br>/N    | Move   Live      |             | dsb<br>Landscape Archi                                                                                                                                                                                                                |                   |                             | <u></u> |  |
| ļ              | 5                           | 6      |                         |             |                          | 7                      |                  | 8           |                                                                                                                                                                                                                                       | 9                 |                             |         |  |