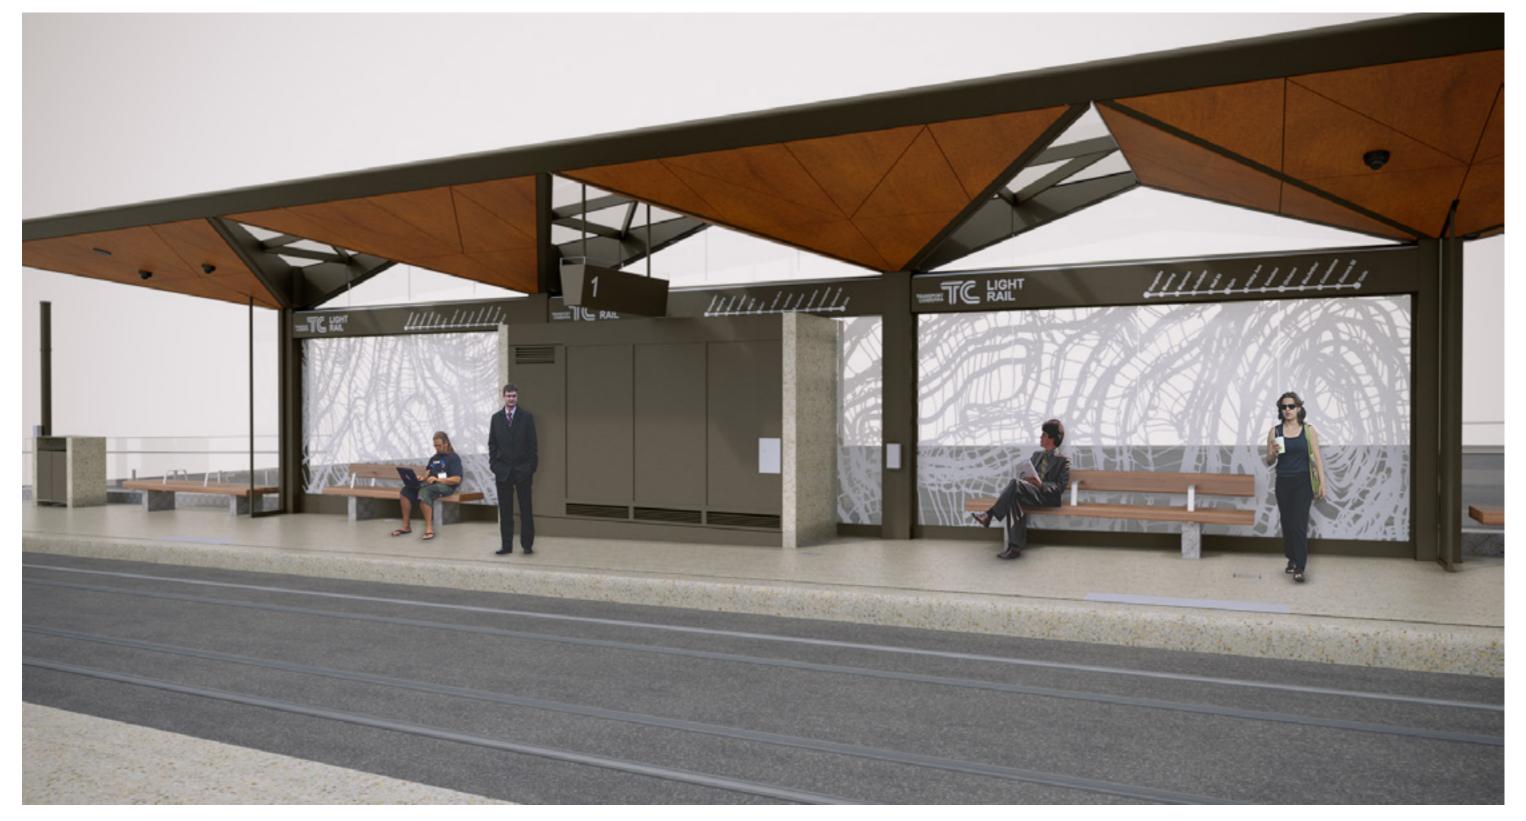

TYPICAL SETOUT OF GLAZING INTERLAYER

INDICATIVE ONLY . TO BE DEVELOPED IN FUTURE STAGES. DESIGN TO VARY ACROSS INDIVIDUAL STOPS