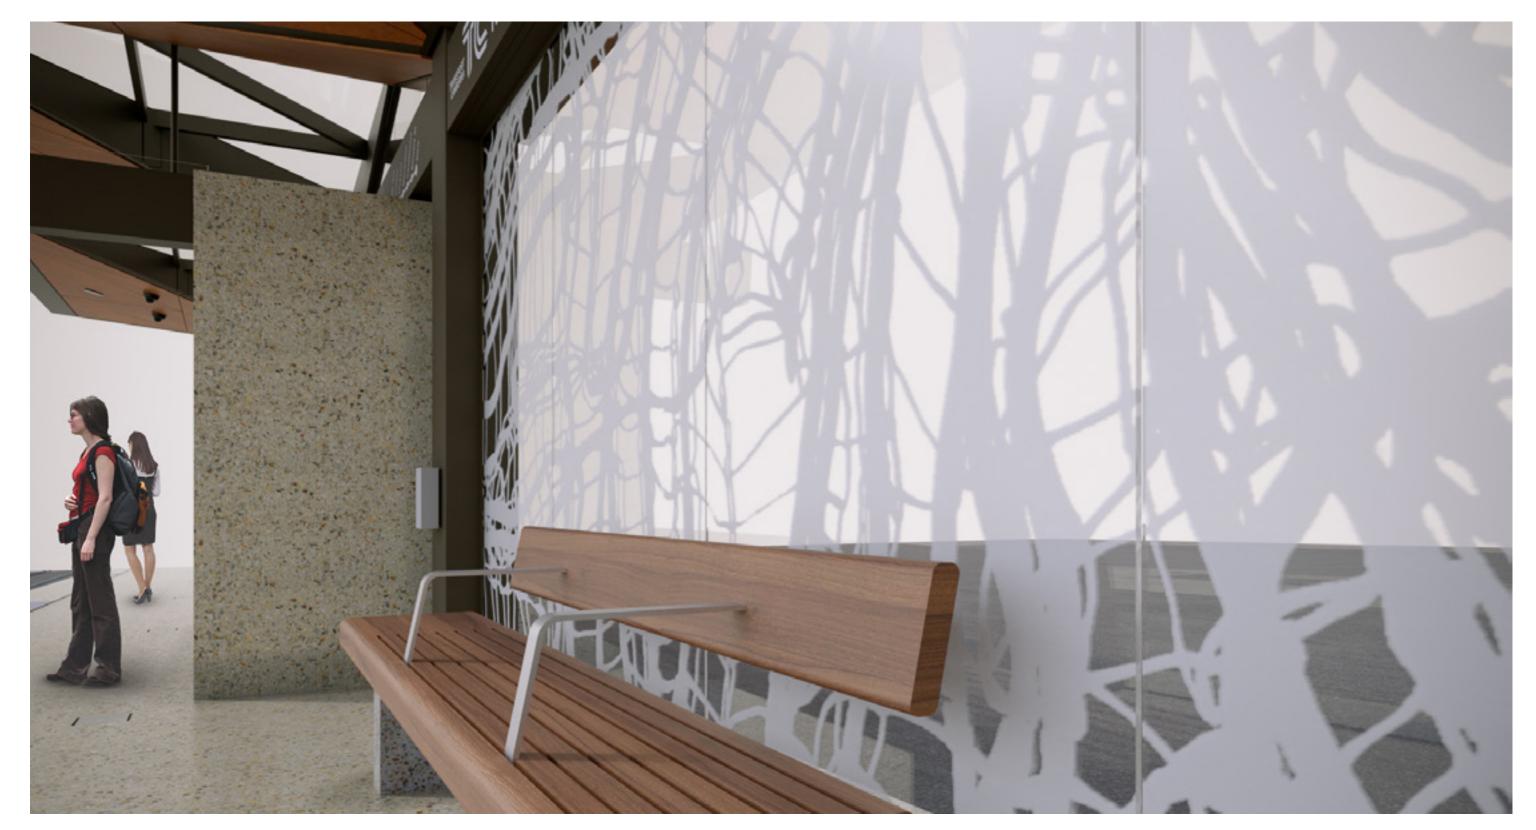

CONCEPT VISUALISATION UAP

- Low iron heat strengthened and laminated glass with graphic interlayer.
- IP rated LED edgelighting recommended (by others), neutral/white colour value.
- Intent for artwork interlayer to vary fom station to station.
- Base materials, framing and fixings supplied and installed by others.