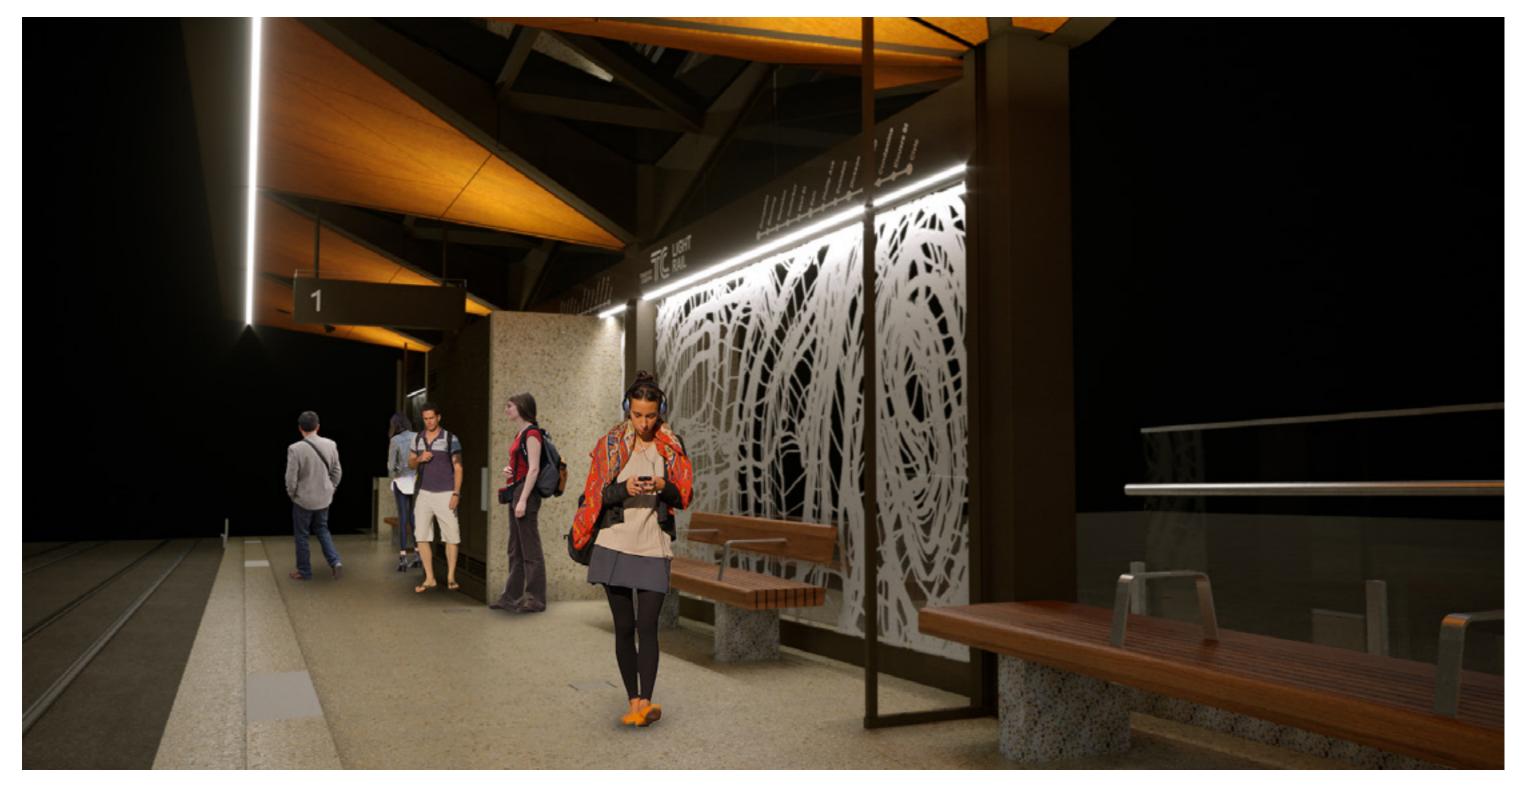

NIGHT VIEW

- Low iron heat strengthened and laminated glass with graphic interlayer.
- IP rated LED edgelighting recommended (by others), neutral/white colour value.
- Intent for artwork interlayer to vary fom station to station.
- Base materials, framing and fixings supplied and installed by others.

## NIGHT VIEW

- Low iron heat strengthened and laminated glass with graphic interlayer.
- IP rated LED edgelighting recommended (by others), neutral/white colour value.
- Intent for artwork interlayer to vary fom station to station.
- Base materials, framing and fixings supplied and installed by others.