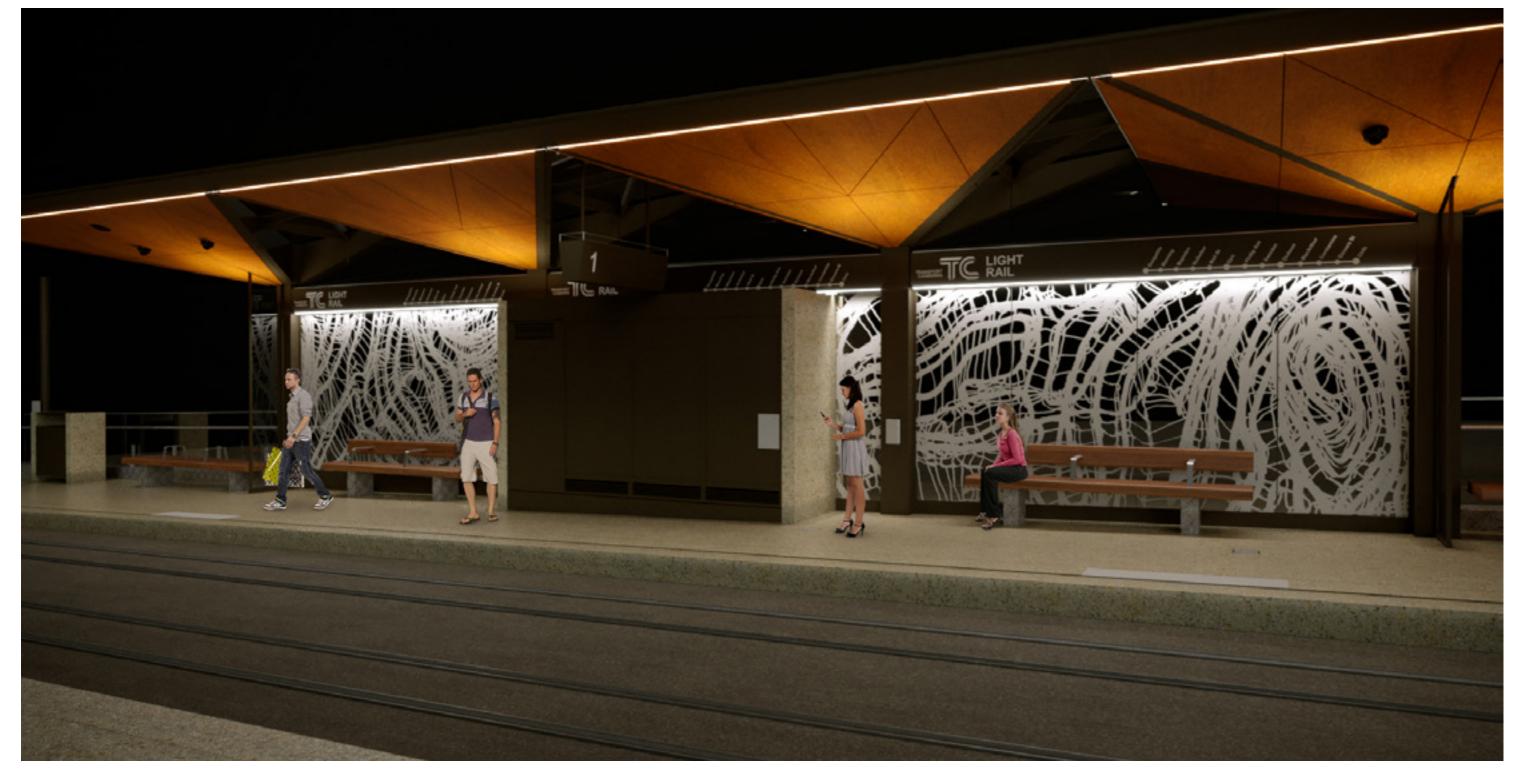

NIGHT VIEW

- Low iron heat strengthened and laminated glass with graphic interlayer.
- IP rated LED edgelighting recommended (by others), neutral/white colour value.
- Intent for artwork interlayer to vary fom station to station.
- Base materials, framing and fixings supplied and installed by others.

## NIGHT VIEW

- Low iron heat strengthened and laminated glass with graphic interlayer.
- IP rated LED edgelighting recommended (by others), neutral/white colour value.
- Intent for artwork interlayer to vary fom station to station.
- Base materials, framing and fixings supplied and installed by others.