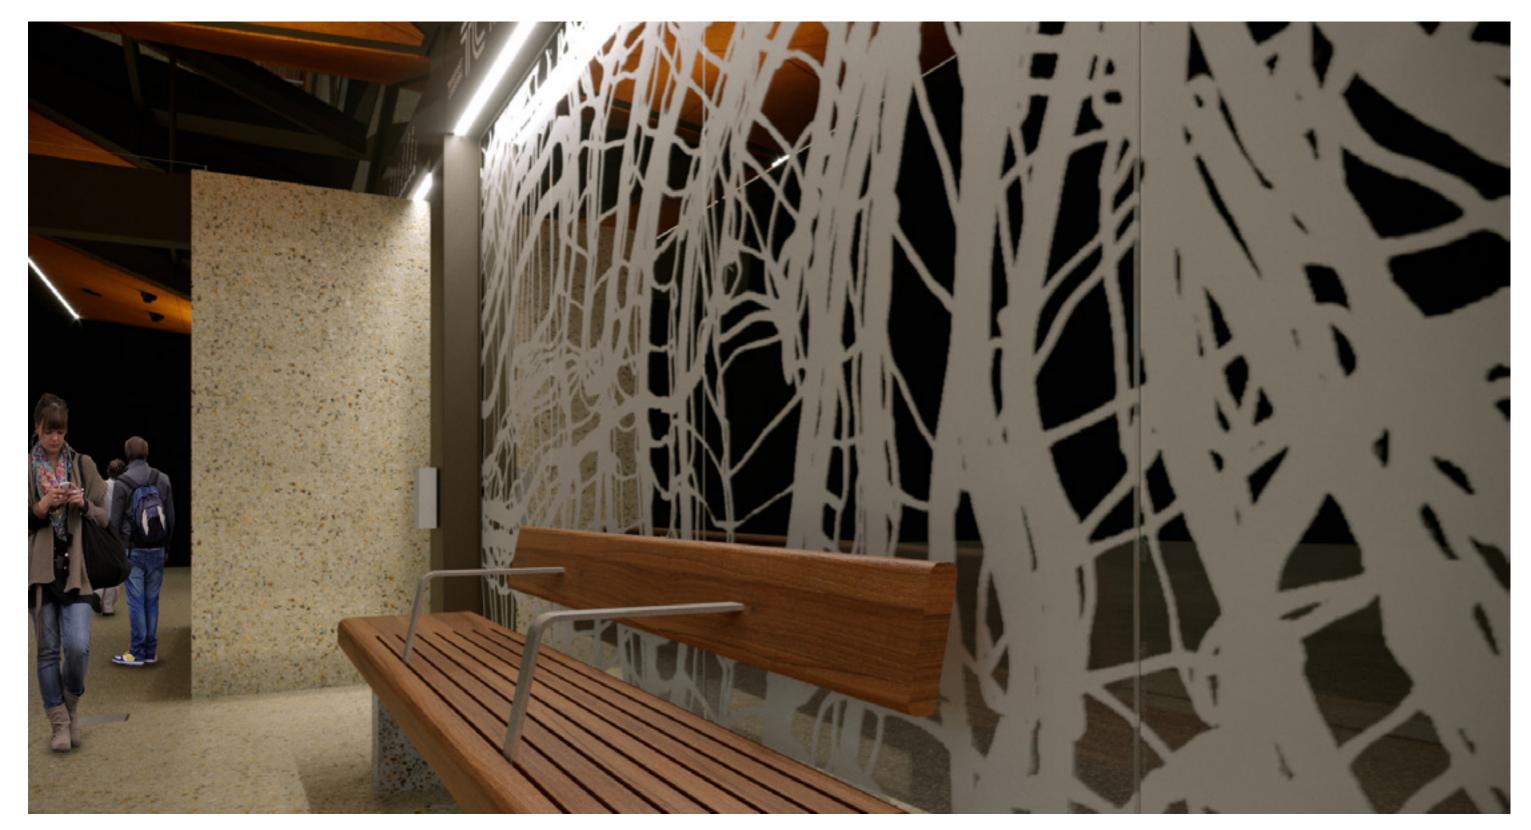

NIGHT VIEW

- Low iron heat strengthened and laminated glass with graphic interlayer.
- IP rated LED edgelighting recommended (by others), neutral/white colour value.
- Intent for artwork interlayer to vary fom station to station.
- Base materials, framing and fixings supplied and installed by others.

## NIGHT VIEW

- Low iron heat strengthened and laminated glass with graphic interlayer.
- IP rated LED edgelighting recommended (by others), neutral/white colour value.
- Intent for artwork interlayer to vary fom station to station.
- Base materials, framing and fixings supplied and installed by others.