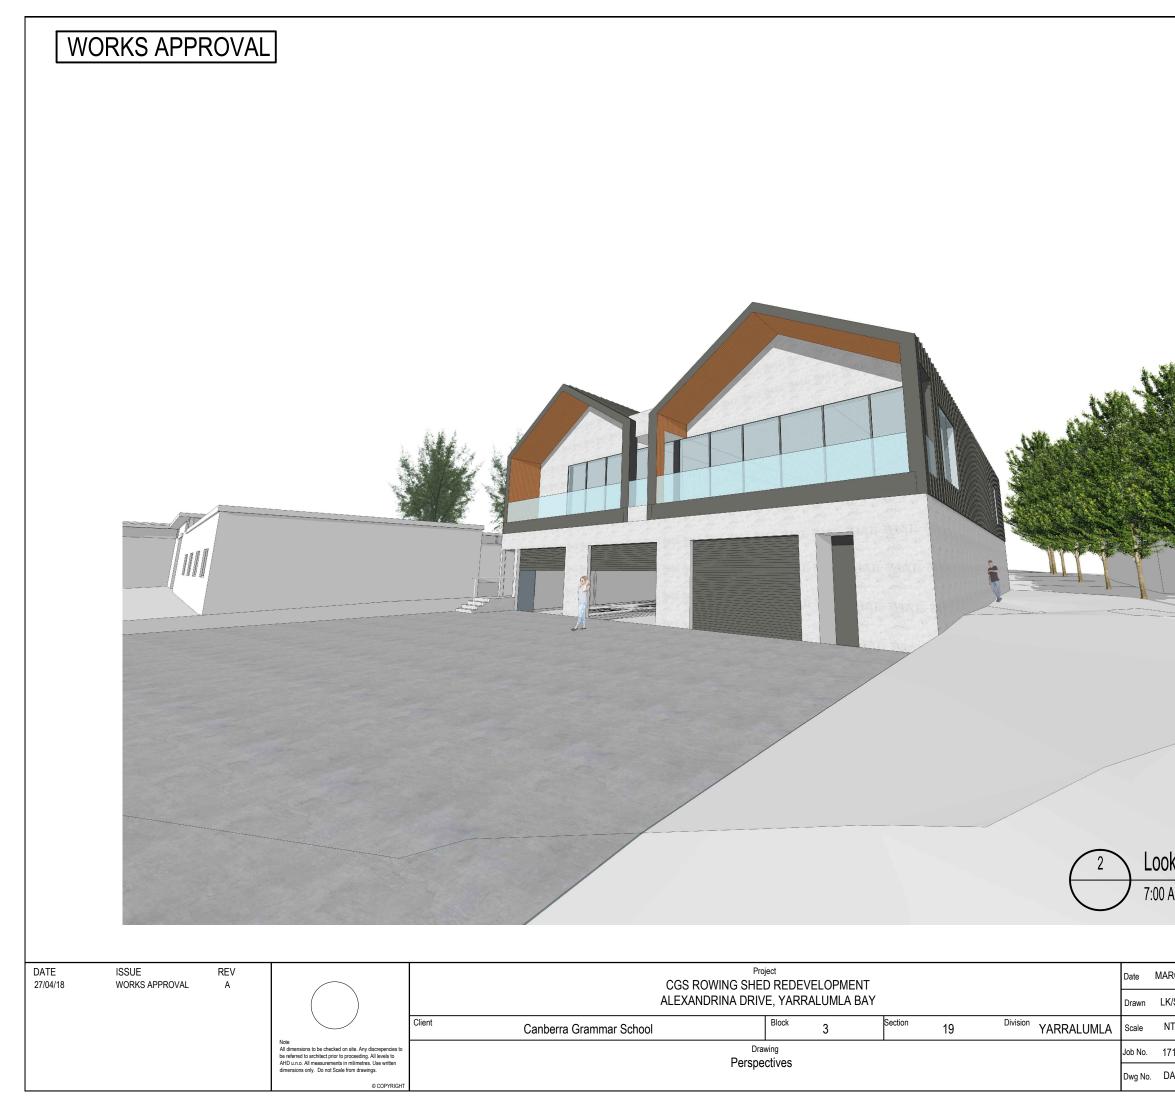

## Looking West to Landscaped Corridor

7:00 AM - Mid February

| RCH 2017 |      |   |  |
|----------|------|---|--|
| //SA     |      |   |  |
| TS       |      |   |  |
| 715      |      |   |  |
| A21      | Rev: | - |  |