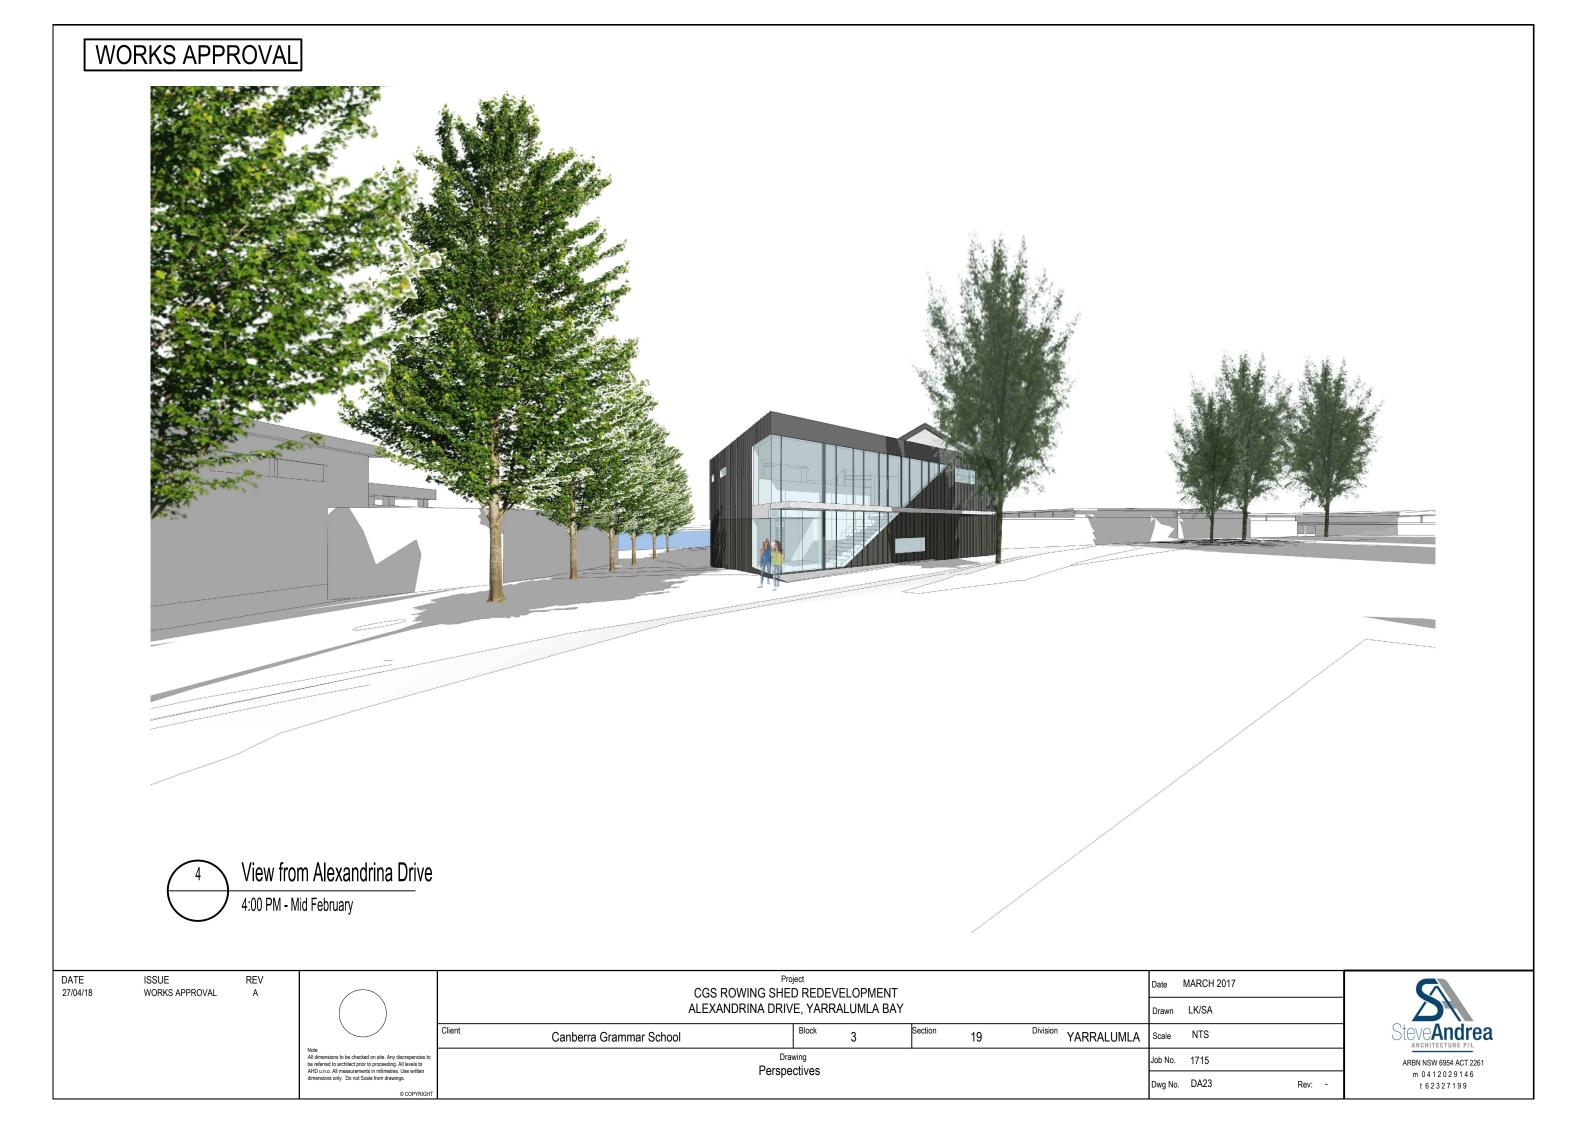

| DATE<br>27/04/18 | ISSUE<br>WORKS APPROVAL | REV<br>A |                                                                                                                                                                                             | CGS ROWING SHED REDEVELOPMENT |                         |        |   |         | Date  | MAR      |            |         |    |
|------------------|-------------------------|----------|---------------------------------------------------------------------------------------------------------------------------------------------------------------------------------------------|-------------------------------|-------------------------|--------|---|---------|-------|----------|------------|---------|----|
|                  |                         |          |                                                                                                                                                                                             |                               |                         |        |   |         | Drawn | LK/      |            |         |    |
|                  |                         |          |                                                                                                                                                                                             | Client                        | Canberra Grammar School | Block  | 3 | Section | 19    | Division | YARRALUMLA | Scale   | NT |
|                  |                         |          | Note<br>All dimensions to be checked on site. Any discrepencies to<br>be referred to architect prior to proceeding. All levels to<br>AHD u.n.o. All measurements in milimetres. Use written | Drawing<br>Perspectives       |                         |        |   |         |       | Job No.  | 17         |         |    |
|                  |                         |          | dimensions only. Do not Scale from drawings.                                                                                                                                                |                               | i eispe                 | 011003 |   |         |       |          |            | Dwg No. | DA |