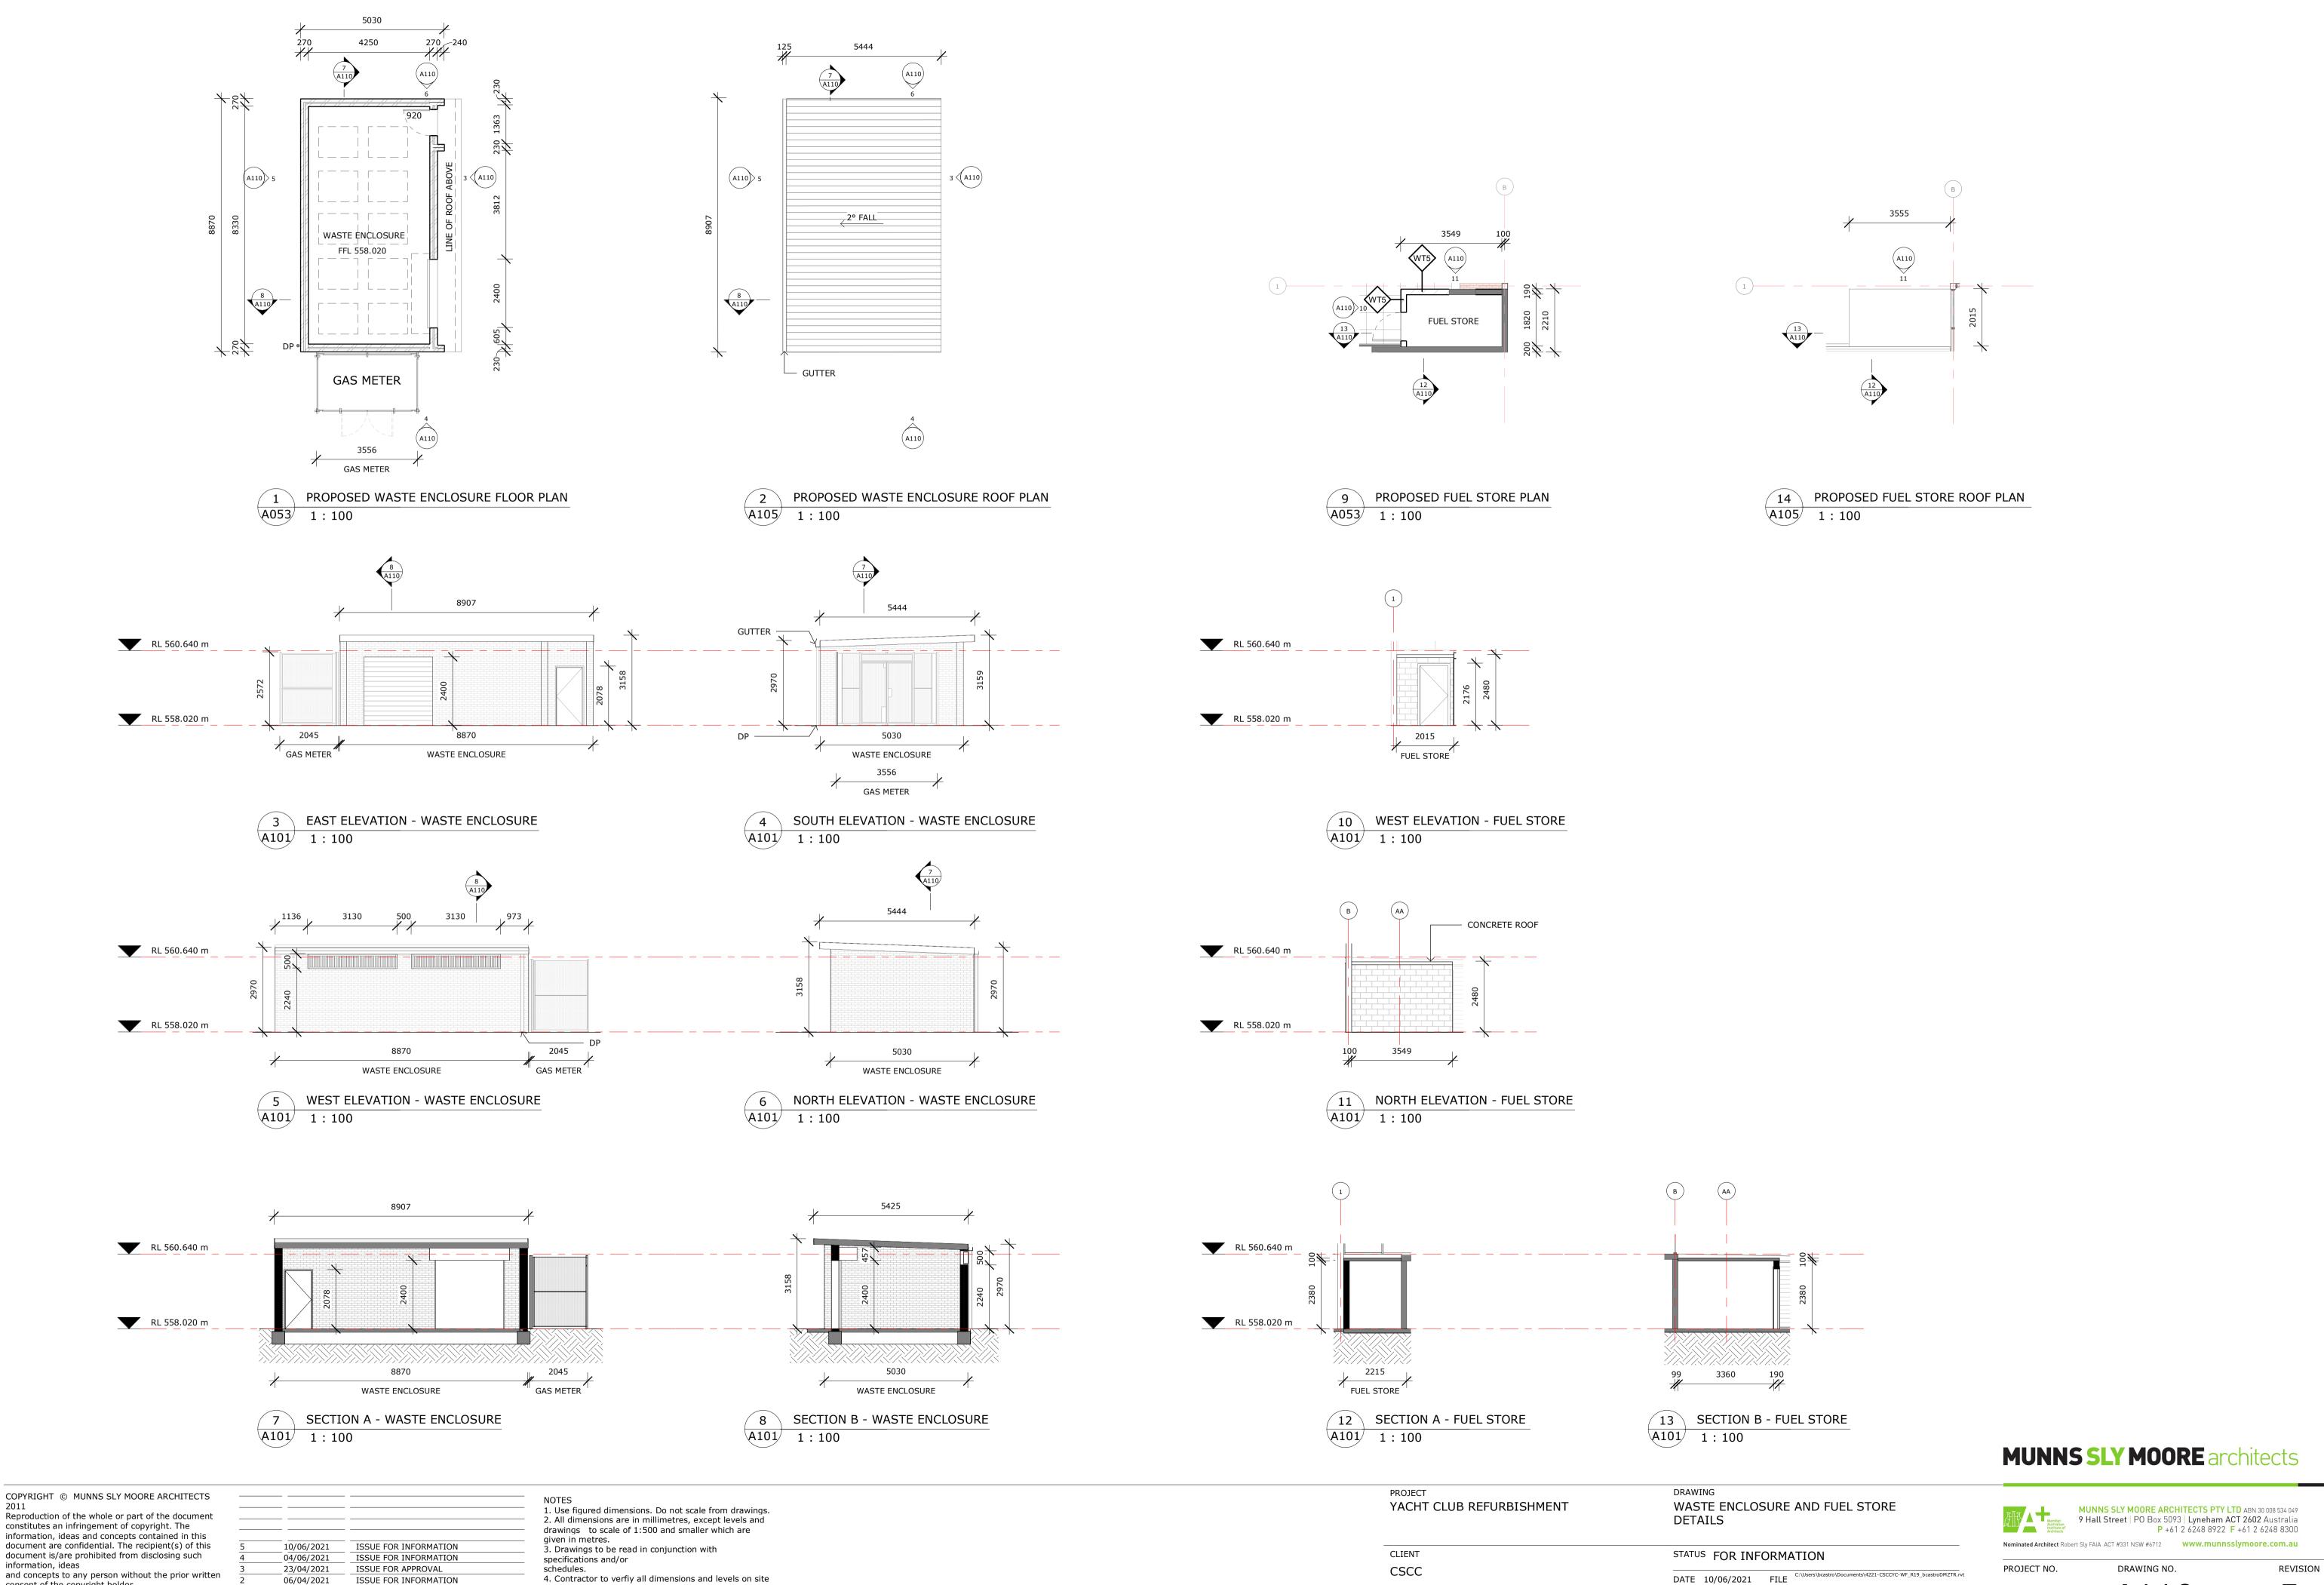

ENT                   | STATUS FOR INFORMATION                                                              |
| CSCC                     | TOR INFORMATION                                                                     |
|                          | DATE 10/06/2021 FILE C:\Users\bcastro\Documents\4221-CSCCYC-WF_R19_bcastroDMZTR.rvt |
|                          | DRAWN: JS/DR/AO CHECKED: CM VERIFIED: CM                                            |
| 1:100 @ A1               | LOT: 12 DP: 242010 ADDRESS: LOTUS BAY, 12 MARINER PL                                |

MUNNS SLY MOORE ARCHITECTS PTY LTD ABN 30 008 534 049
9 Hall Street | PO Box 5093 | Lyneham ACT 2602 Australia
P +61 2 6248 8922 F +61 2 6248 8300

Nominated Architect Robert Sly FAIA ACT #331 NSW #6712 www.munnsslymoore.com.au



10/06/2021 10:29:38 AM C:\Users\bcastro\Documents\4221-CSCCYC-WF\_R19\_bcastroDMZTR.rvt

consent of the copyright holder.

information, ideas

17/03/2021

DATE

ISSUE FOR INFORMATION

DESCRIPTION

4. Contractor to verfiy all dimensions and levels on site prior to commencing any work or making of shop drawings, and seek instructions if any discrepancies are

1:100 @ A1

DATE 10/06/2021 FILE DRAWN: JS/DR/AO CHECKED: CM VERIFIED: CM LOT: 12 DP: 242010 ADDRESS: LOTUS BAY, 12 MARINER PL

A110 4221









COPYRIGHT © MUNNS SLY MOORE ARCHITECTS Reproduction of the whole or part of the document constitutes an infringement of copyright. The information, ideas and concepts contained in this document are confidential. The recipient(s) of this document is/are prohibited from disclosing such inform