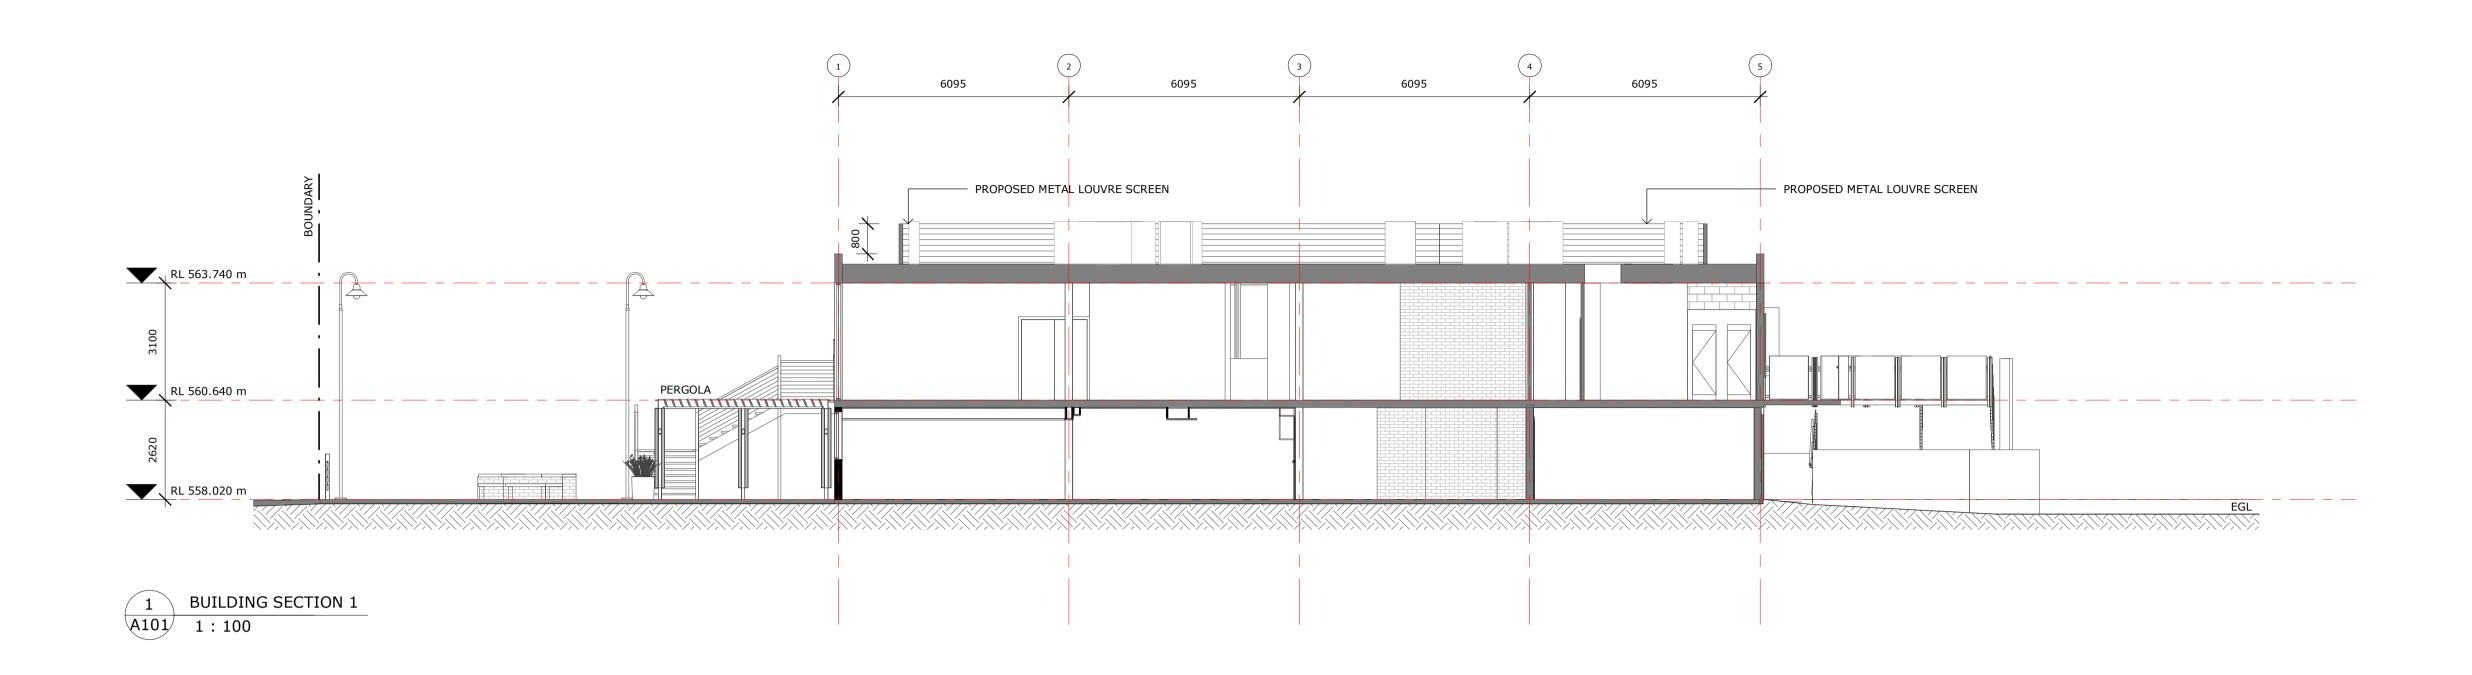

PROJECT NO. 4221

DRAWING NO.

A205

2 BUILDING SECTION 2 A101 1:100

4. Contractor to verfiy all dimensions and levels on site prior to commencing any work or making of shop drawings, and seek instructions if any discrepancies are

| PROJECT                  | DRAWING                                                                             |
|--------------------------|-------------------------------------------------------------------------------------|
| YACHT CLUB REFURBISHMENT | BUILDING SECTIONS                                                                   |
| CLIENT                   | STATUS FOR INFORMATION                                                              |
| CSCC                     | TOR INFORMATION                                                                     |
|                          | DATE 10/06/2021 FILE C:\Users\bcastro\Documents\4221-CSCCYC-WF_R19_bcastroDMZTR.rvt |
|                          | DRAWN: JS/DR/AO CHECKED: CM VERIFIED: CM                                            |
| 1:100 @ A1               | LOT: 12 DP: 242010 ADDRESS: LOTUS BAY, 12 MARINER PL                                |