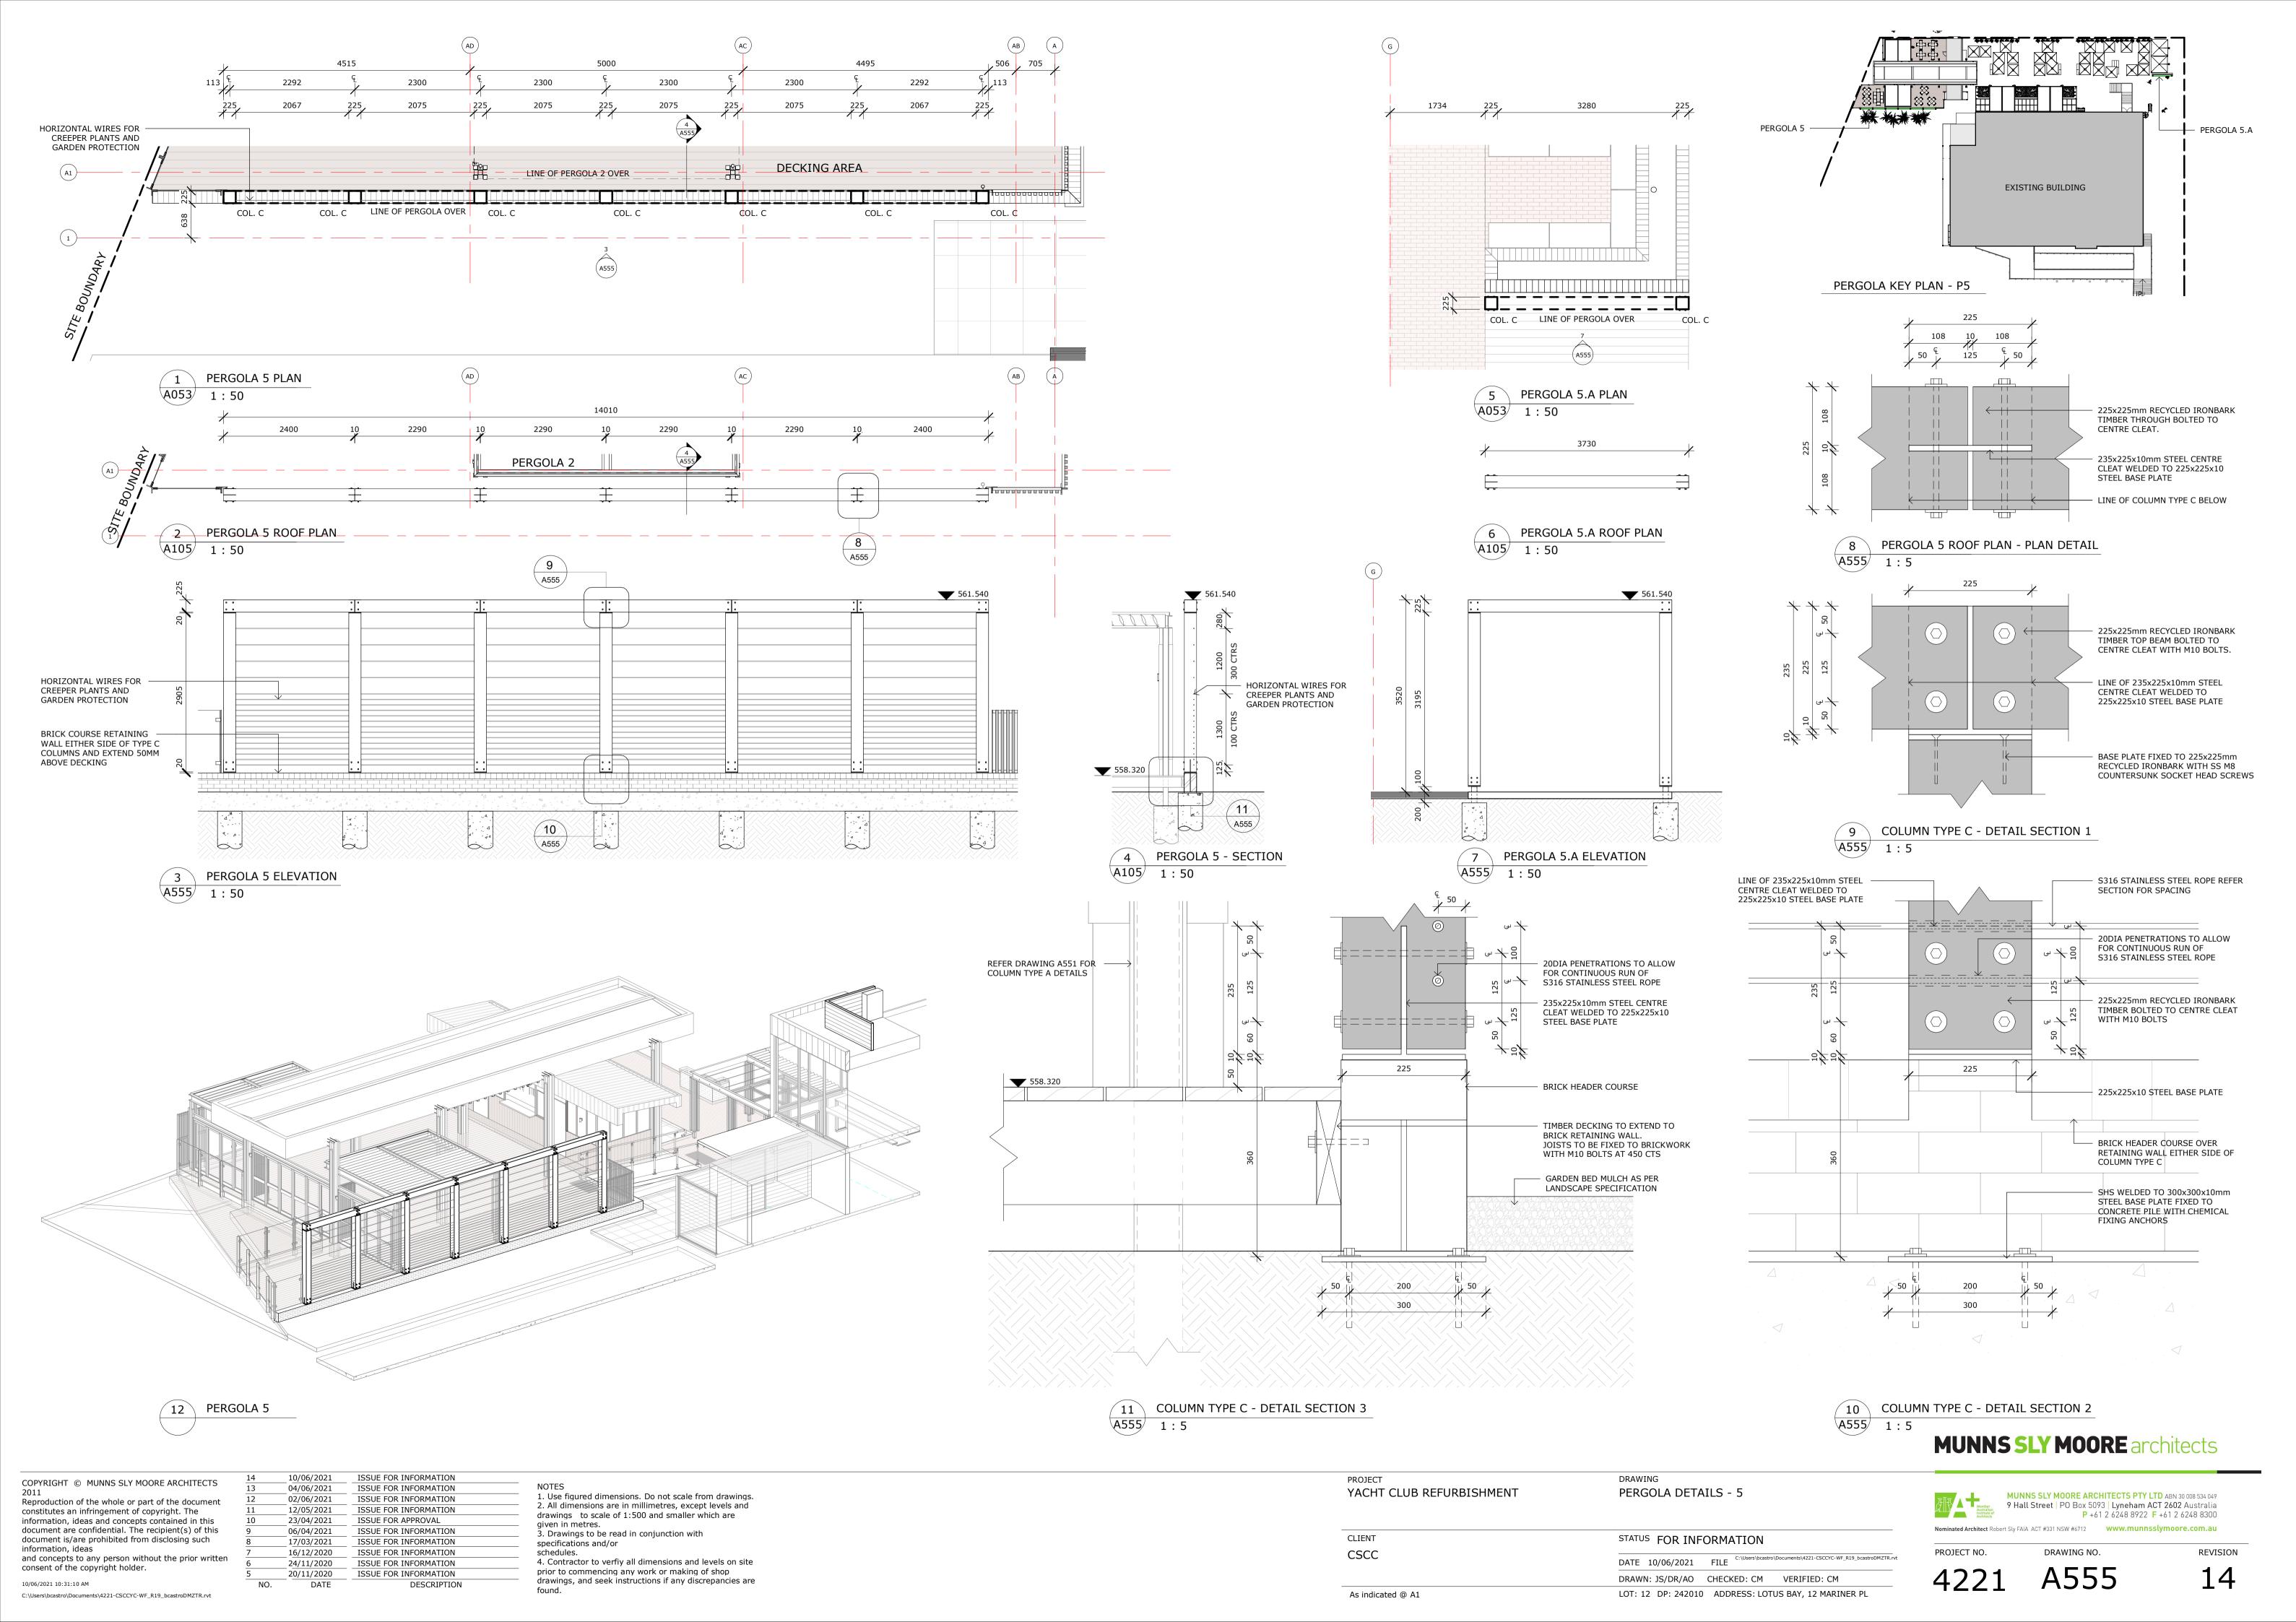

06/04/2021 ISSUE FOR INFORMATION 17/03/2021 ISSUE FOR INFORMATION 16/12/2020 ISSUE FOR INFORMATION 24/11/2020 ISSUE FOR INFORMATION 20/11/2020 ISSUE FOR INFORMATION 10/06/2021 10:30:55 AM DATE DESCRIPTION C:\Users\bcastro\Documents\4221-CSCCYC-WF\_R19\_bcastroDMZTR.rvt

given in metres. specifications and/or schedules.

3. Drawings to be read in conjunction with 4. Contractor to verfiy all dimensions and levels on site prior to commencing any work or making of shop drawings, and seek instructions if any discrepancies are

CLIENT

CSCC

As indicated @ A1

STATUS FOR INFORMATION

DATE 10/06/2021 FILE DRAWN: JS/DR/AO CHECKED: CM VERIFIED: CM LOT: 12 DP: 242010 ADDRESS: LOTUS BAY, 12 MARINER PL Nominated Architect Robert Sly FAIA ACT #331 NSW #6712 www.munnsslymoore.com.au

DRAWING NO.

REVISION

A554 4221

and concepts to any person without the prior written

C:\Users\bcastro\Documents\4221-CSCCYC-WF\_R19\_bcastroDMZTR.rvt

consent of the copyright holder.

10/06/2021 10:31:14 AM

04/06/2021