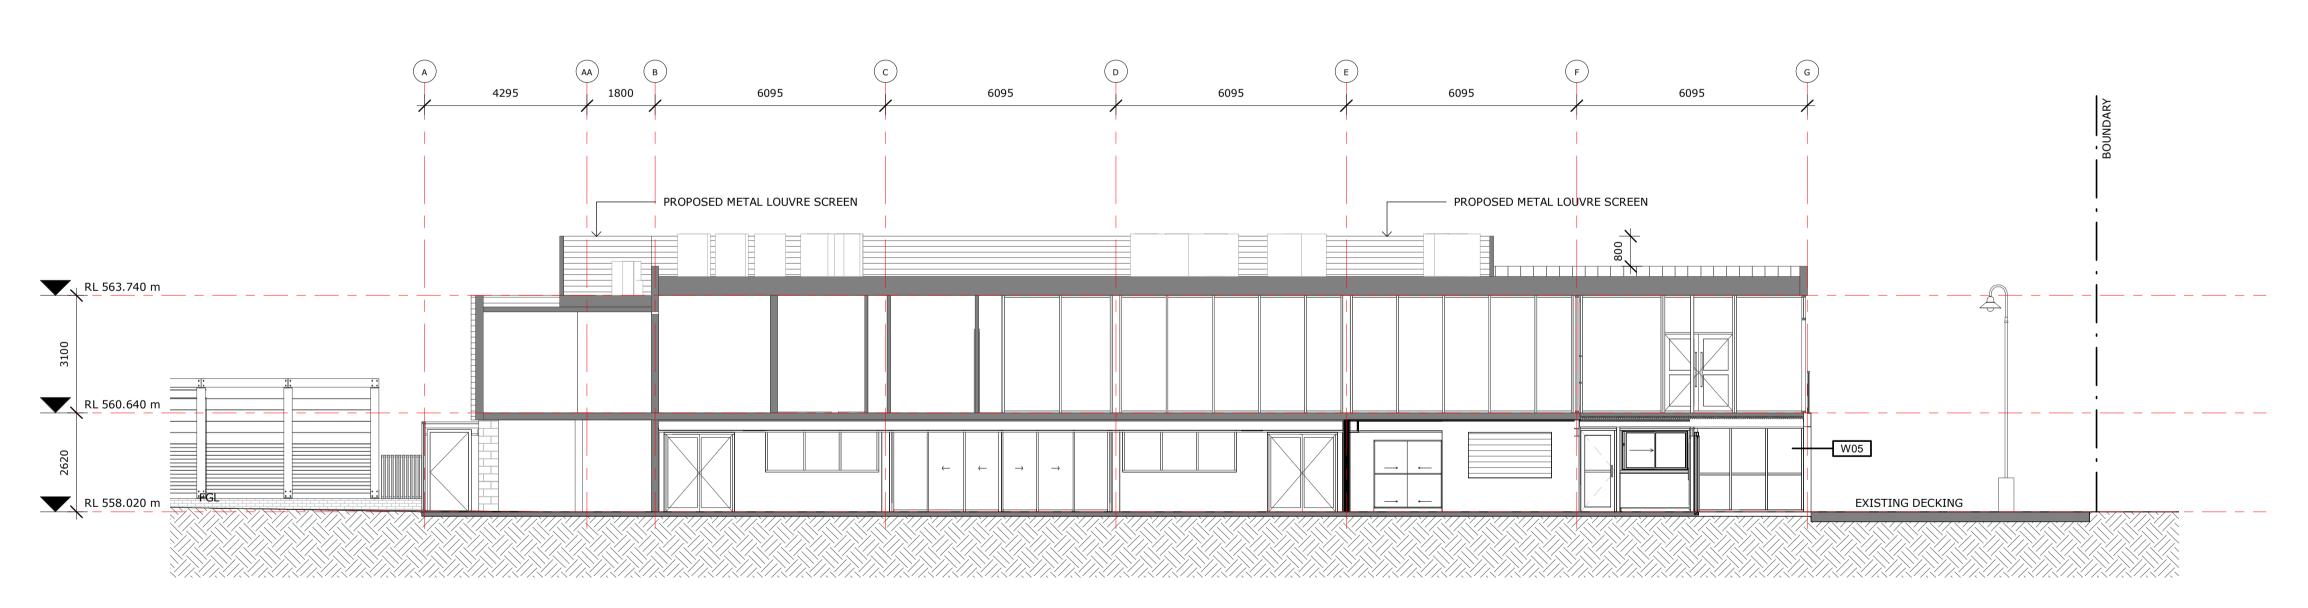

2 ELEVATION - NORTH A101 1:100

REFER TO A601, A602, A603 FOR DETAILS OF ALL NEW WINDOWS