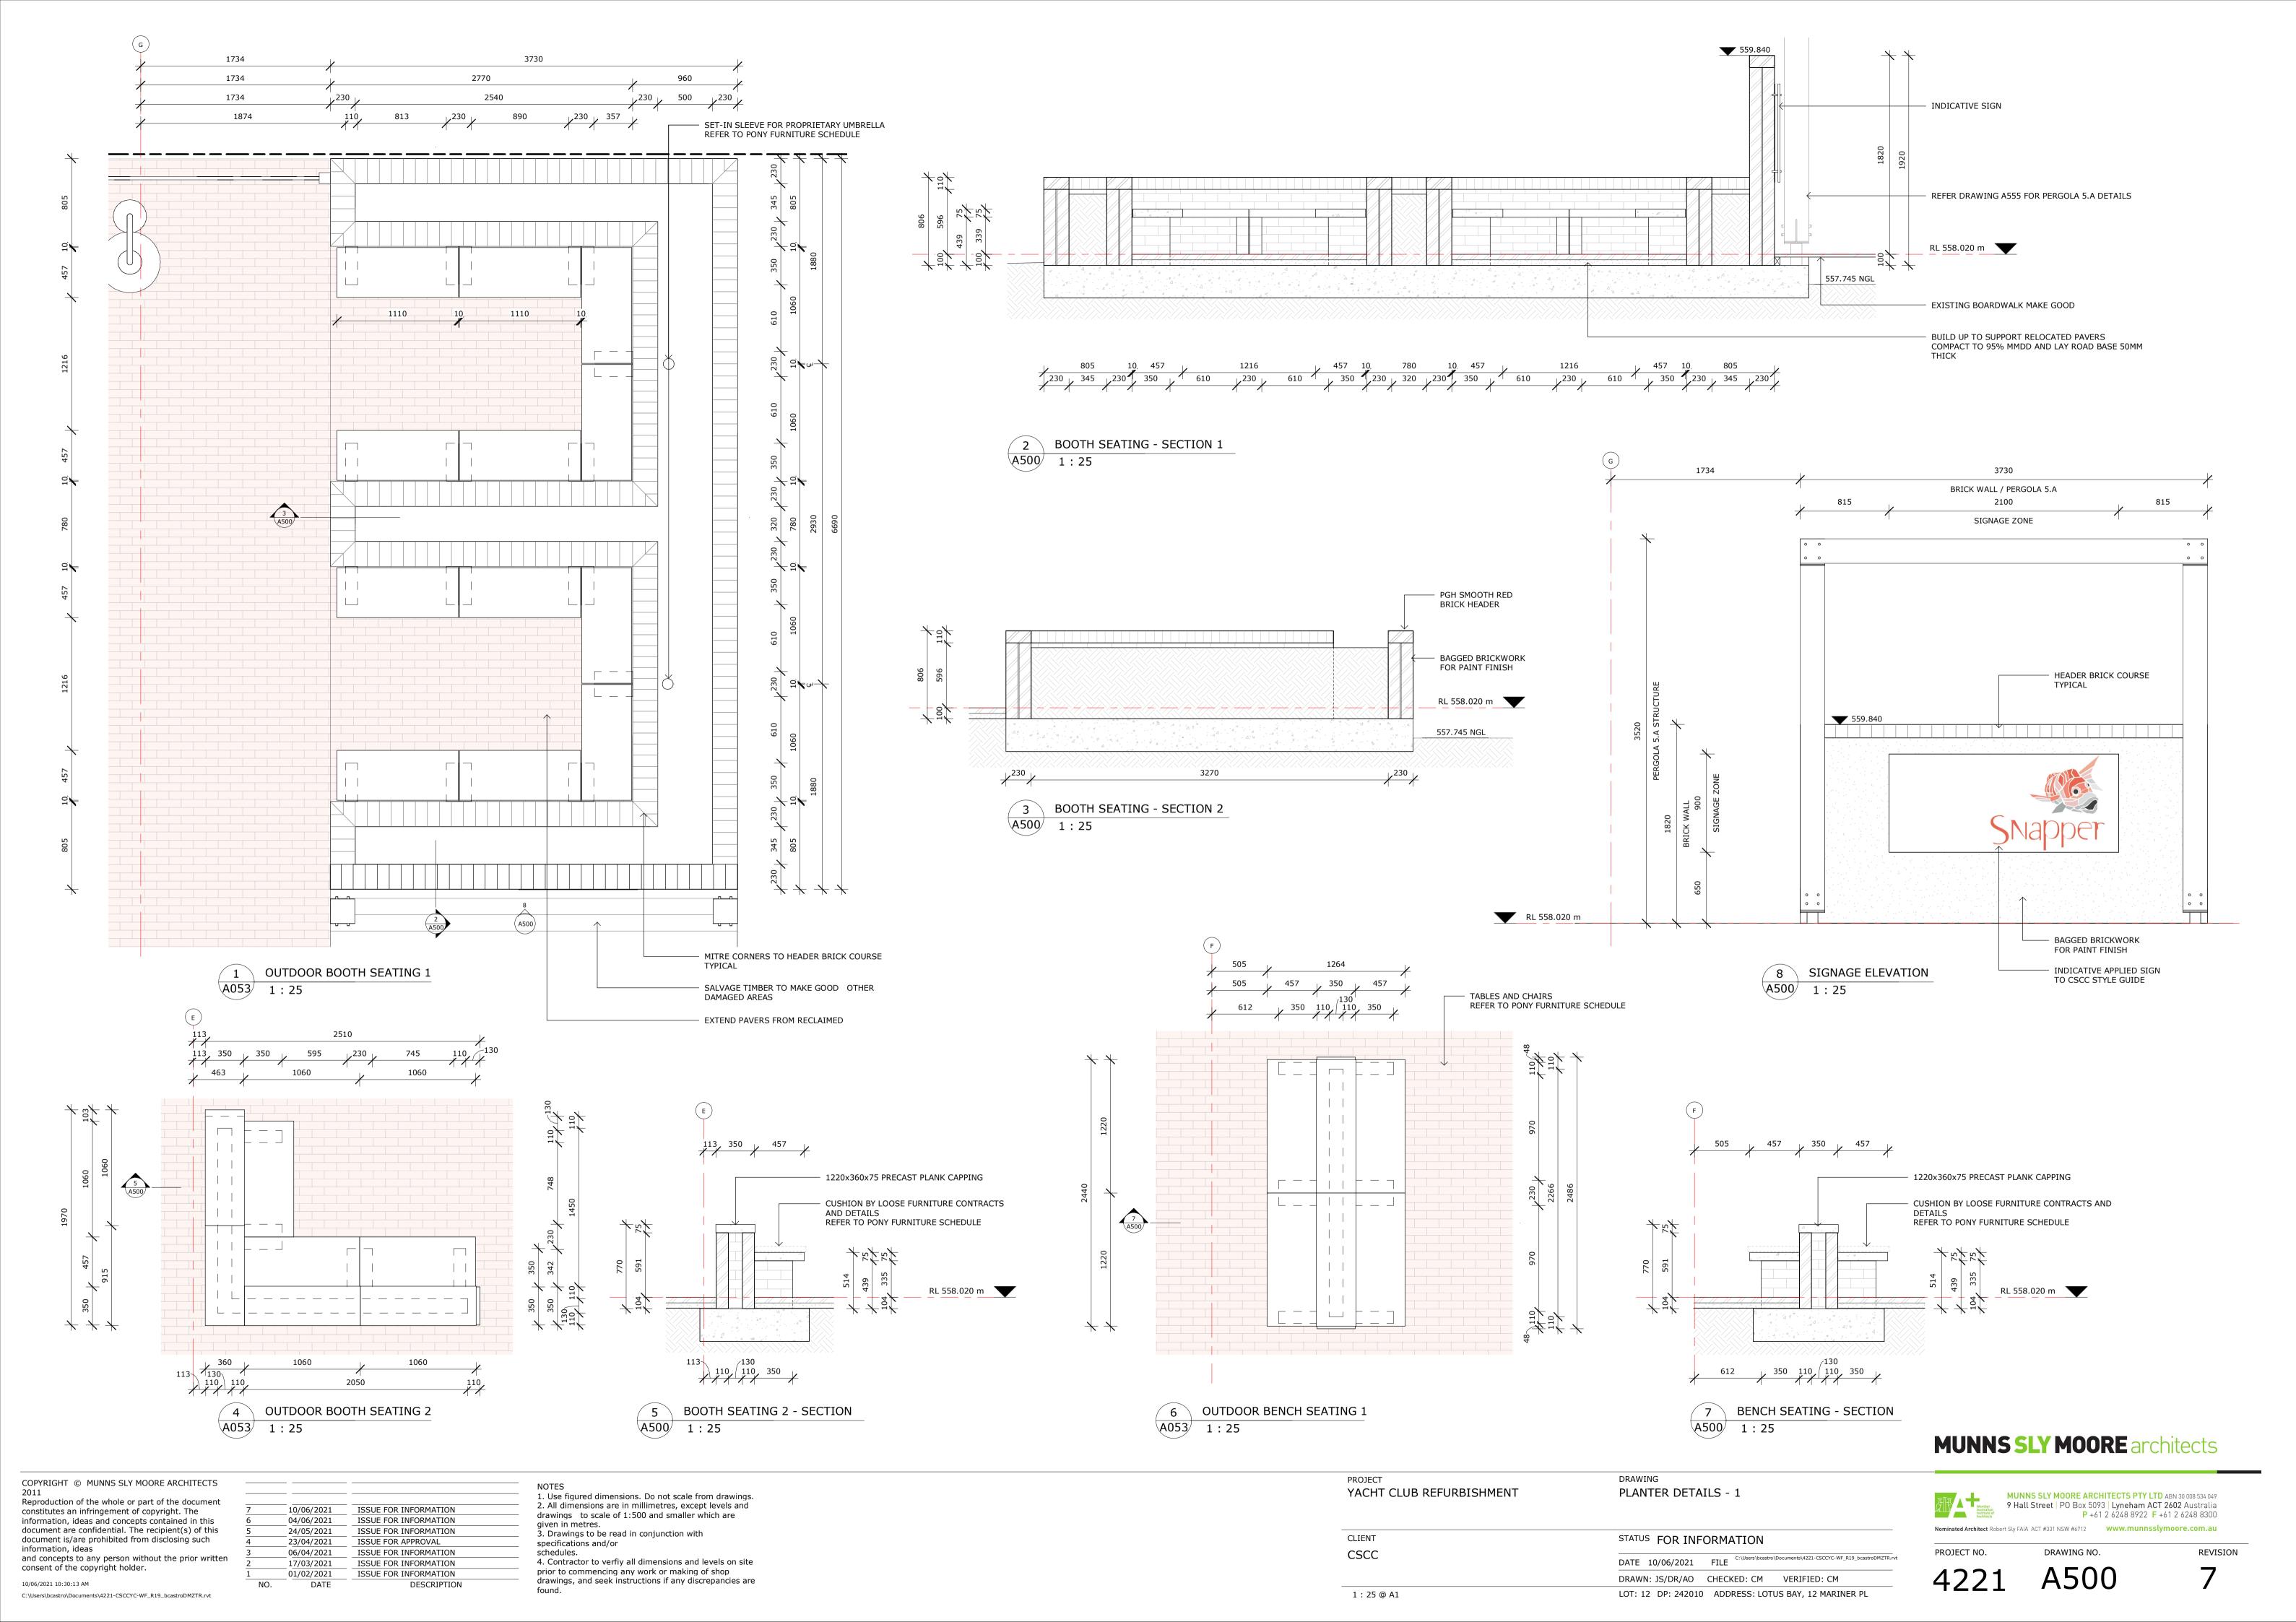

2 ELEVATION - NORTH A101 1:100

REFER TO A601, A602, A603 FOR DETAILS OF ALL NEW WINDOWS