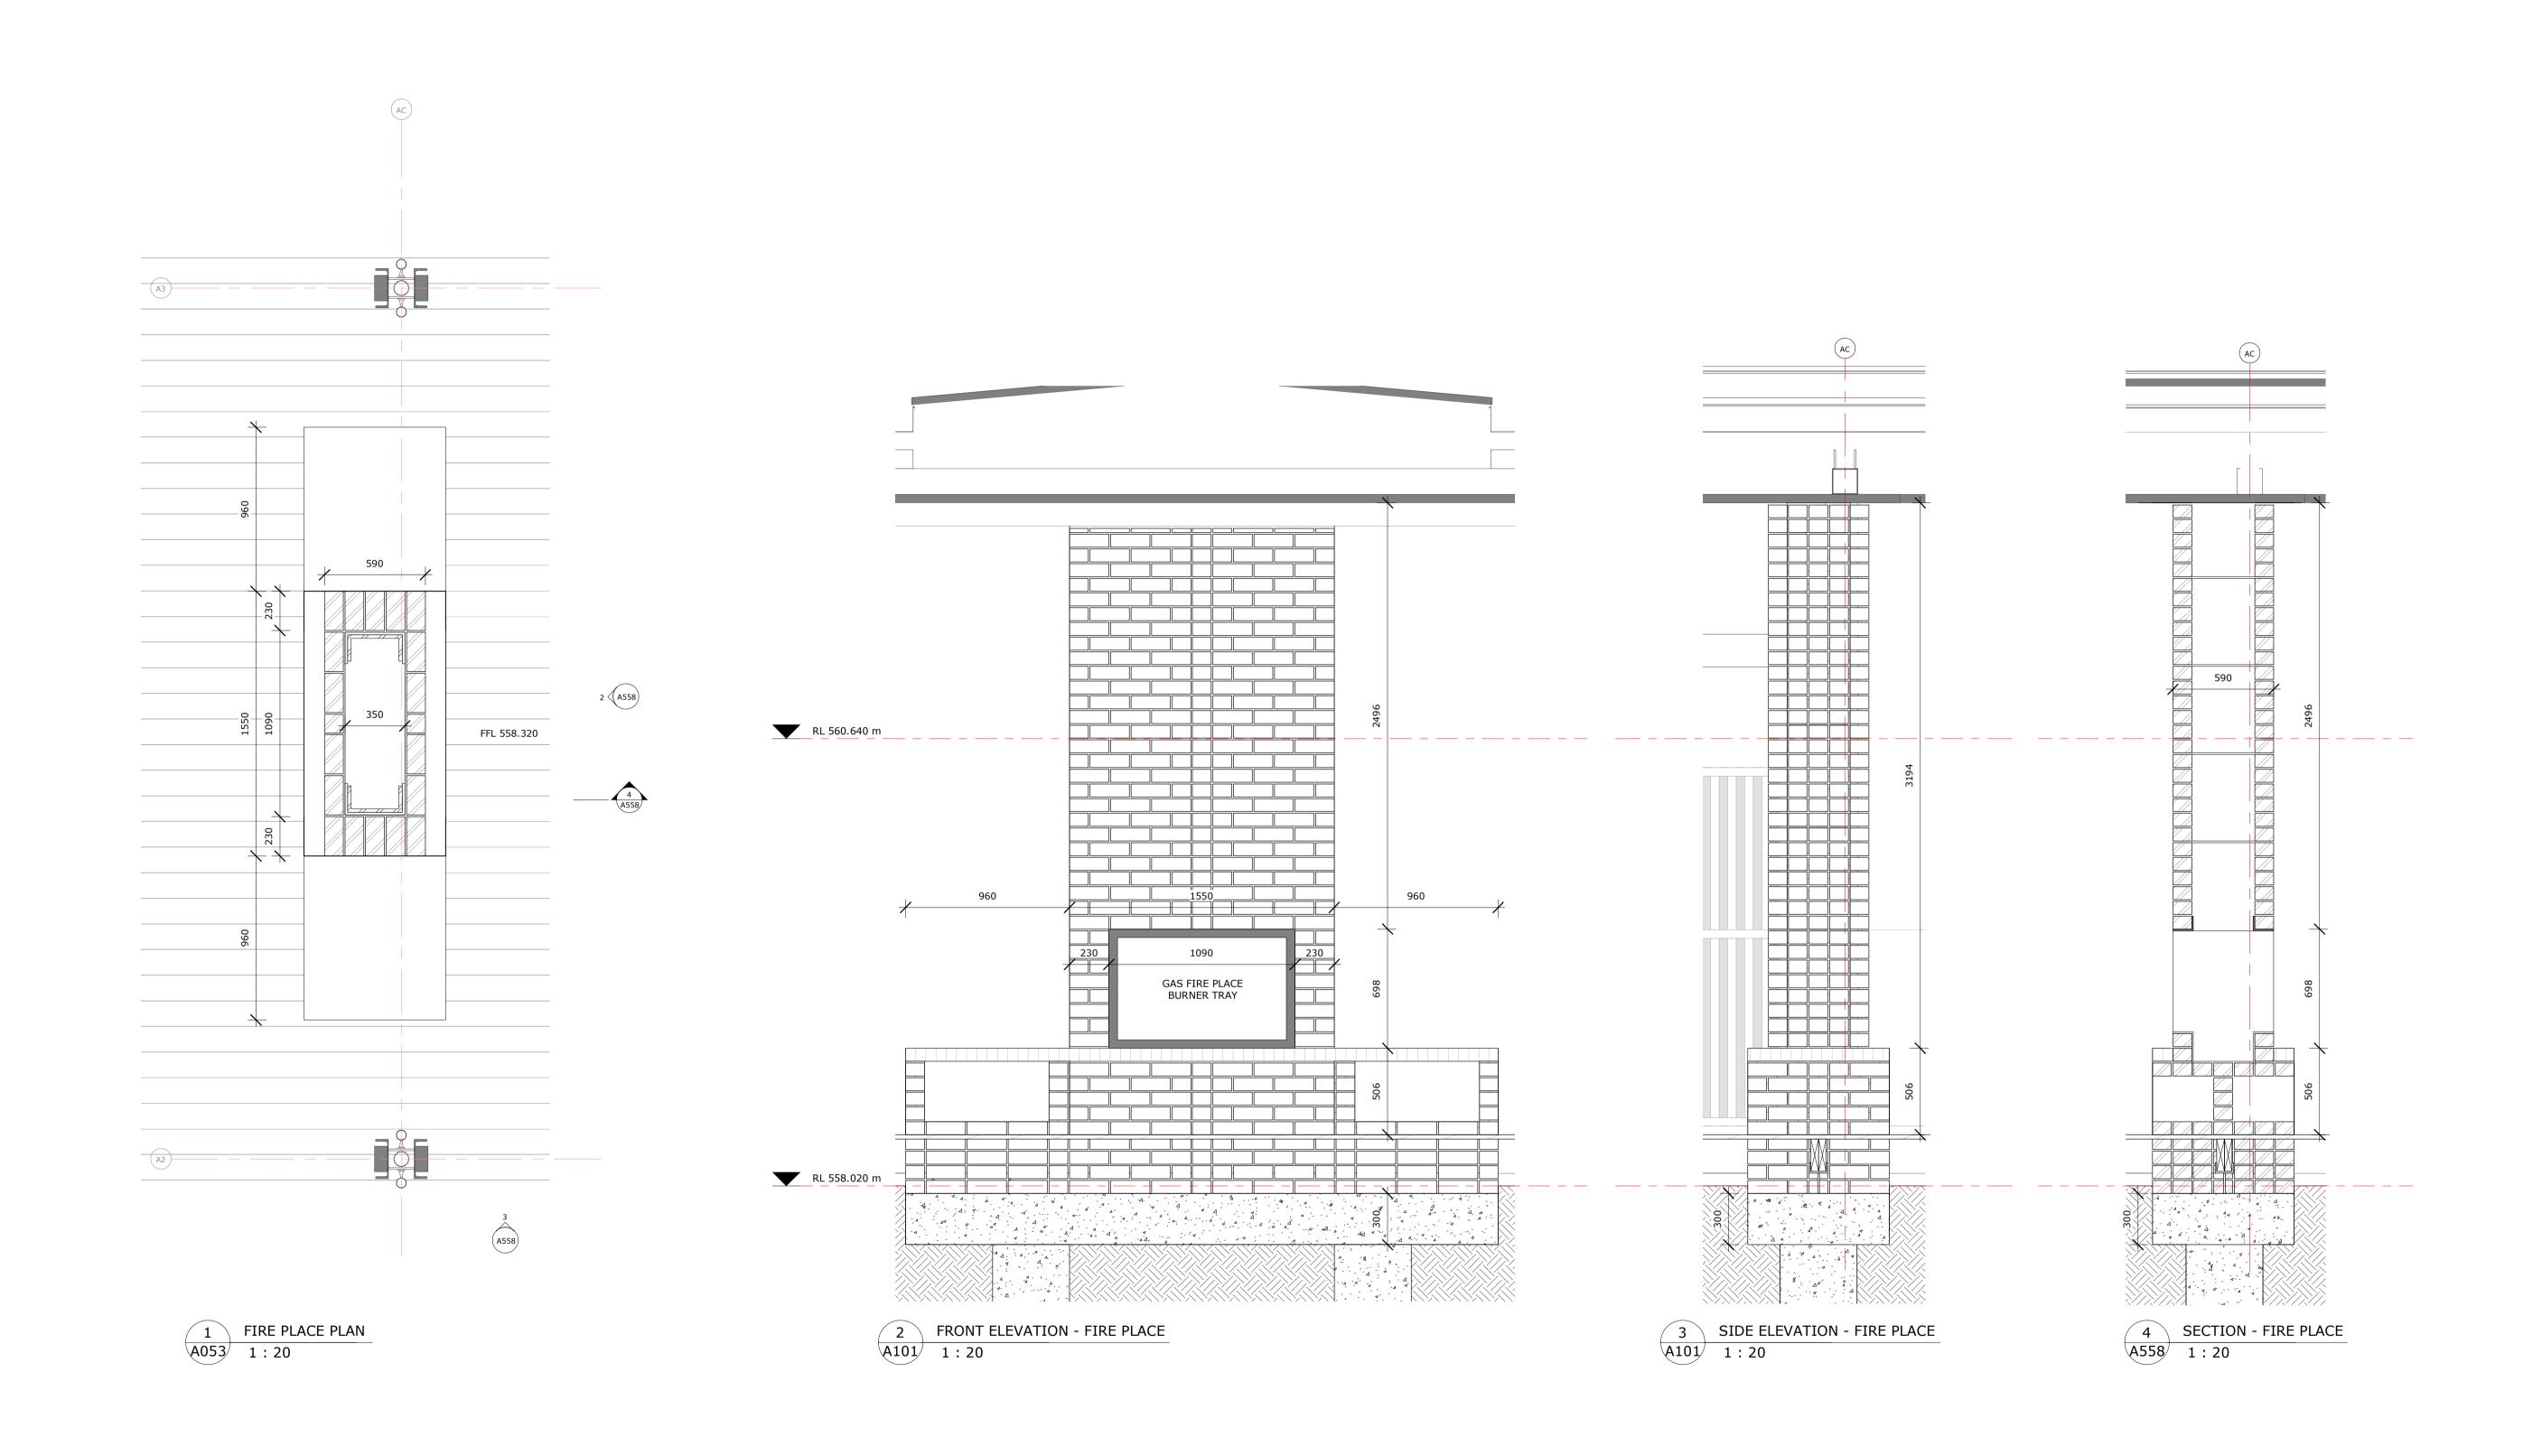

## MUNNS SLY MOORE architects

COPYRIGHT © MUNNS SLY MOORE ARCHITECTS Reproduction of the whole or part of the document constitutes an infringement of copyright. The information, ideas and concepts contained in this document are confidential. The recipient(s) of this document is/are prohibited from disclosing such information, ideas and concepts to any person without the prior written

consent of the copyright holder. 10/06/2021 10:31:17 AM C:\Users\bcastro\Documents\4221-CSCCYC-WF\_R19\_bcastroDMZTR.rvt

ISSUE FOR INFORMATION prior to commencing any work or making of shop 04/06/2021 ISSUE FOR INFORMATION drawings, and seek instructions if any discrepancies are DATE DESCRIPTION

1. Use figured dimensions. Do not scale from drawings. 2. All dimensions are in millimetres, except levels and drawings to scale of 1:500 and smaller which are given in metres. 3. Drawings to be read in conjunction with specifications and/or schedules. 4. Contractor to verfiy all dimensions and levels on site

PROJECT YACHT CLUB REFURBISHMENT OUTDOOR FIRE PLACE DETAILS STATUS FOR INFORMATION CLIENT CSCC DATE 10/06/2021 FILE DRAWN: JS/DR/AO CHECKED: CM VERIFIED: CM LOT: 12 DP: 242010 ADDRESS: LOTUS BAY, 12 MARINER PL

1:20 @ A1

PROJECT NO. DRAWING NO. A558 4221

REVISION