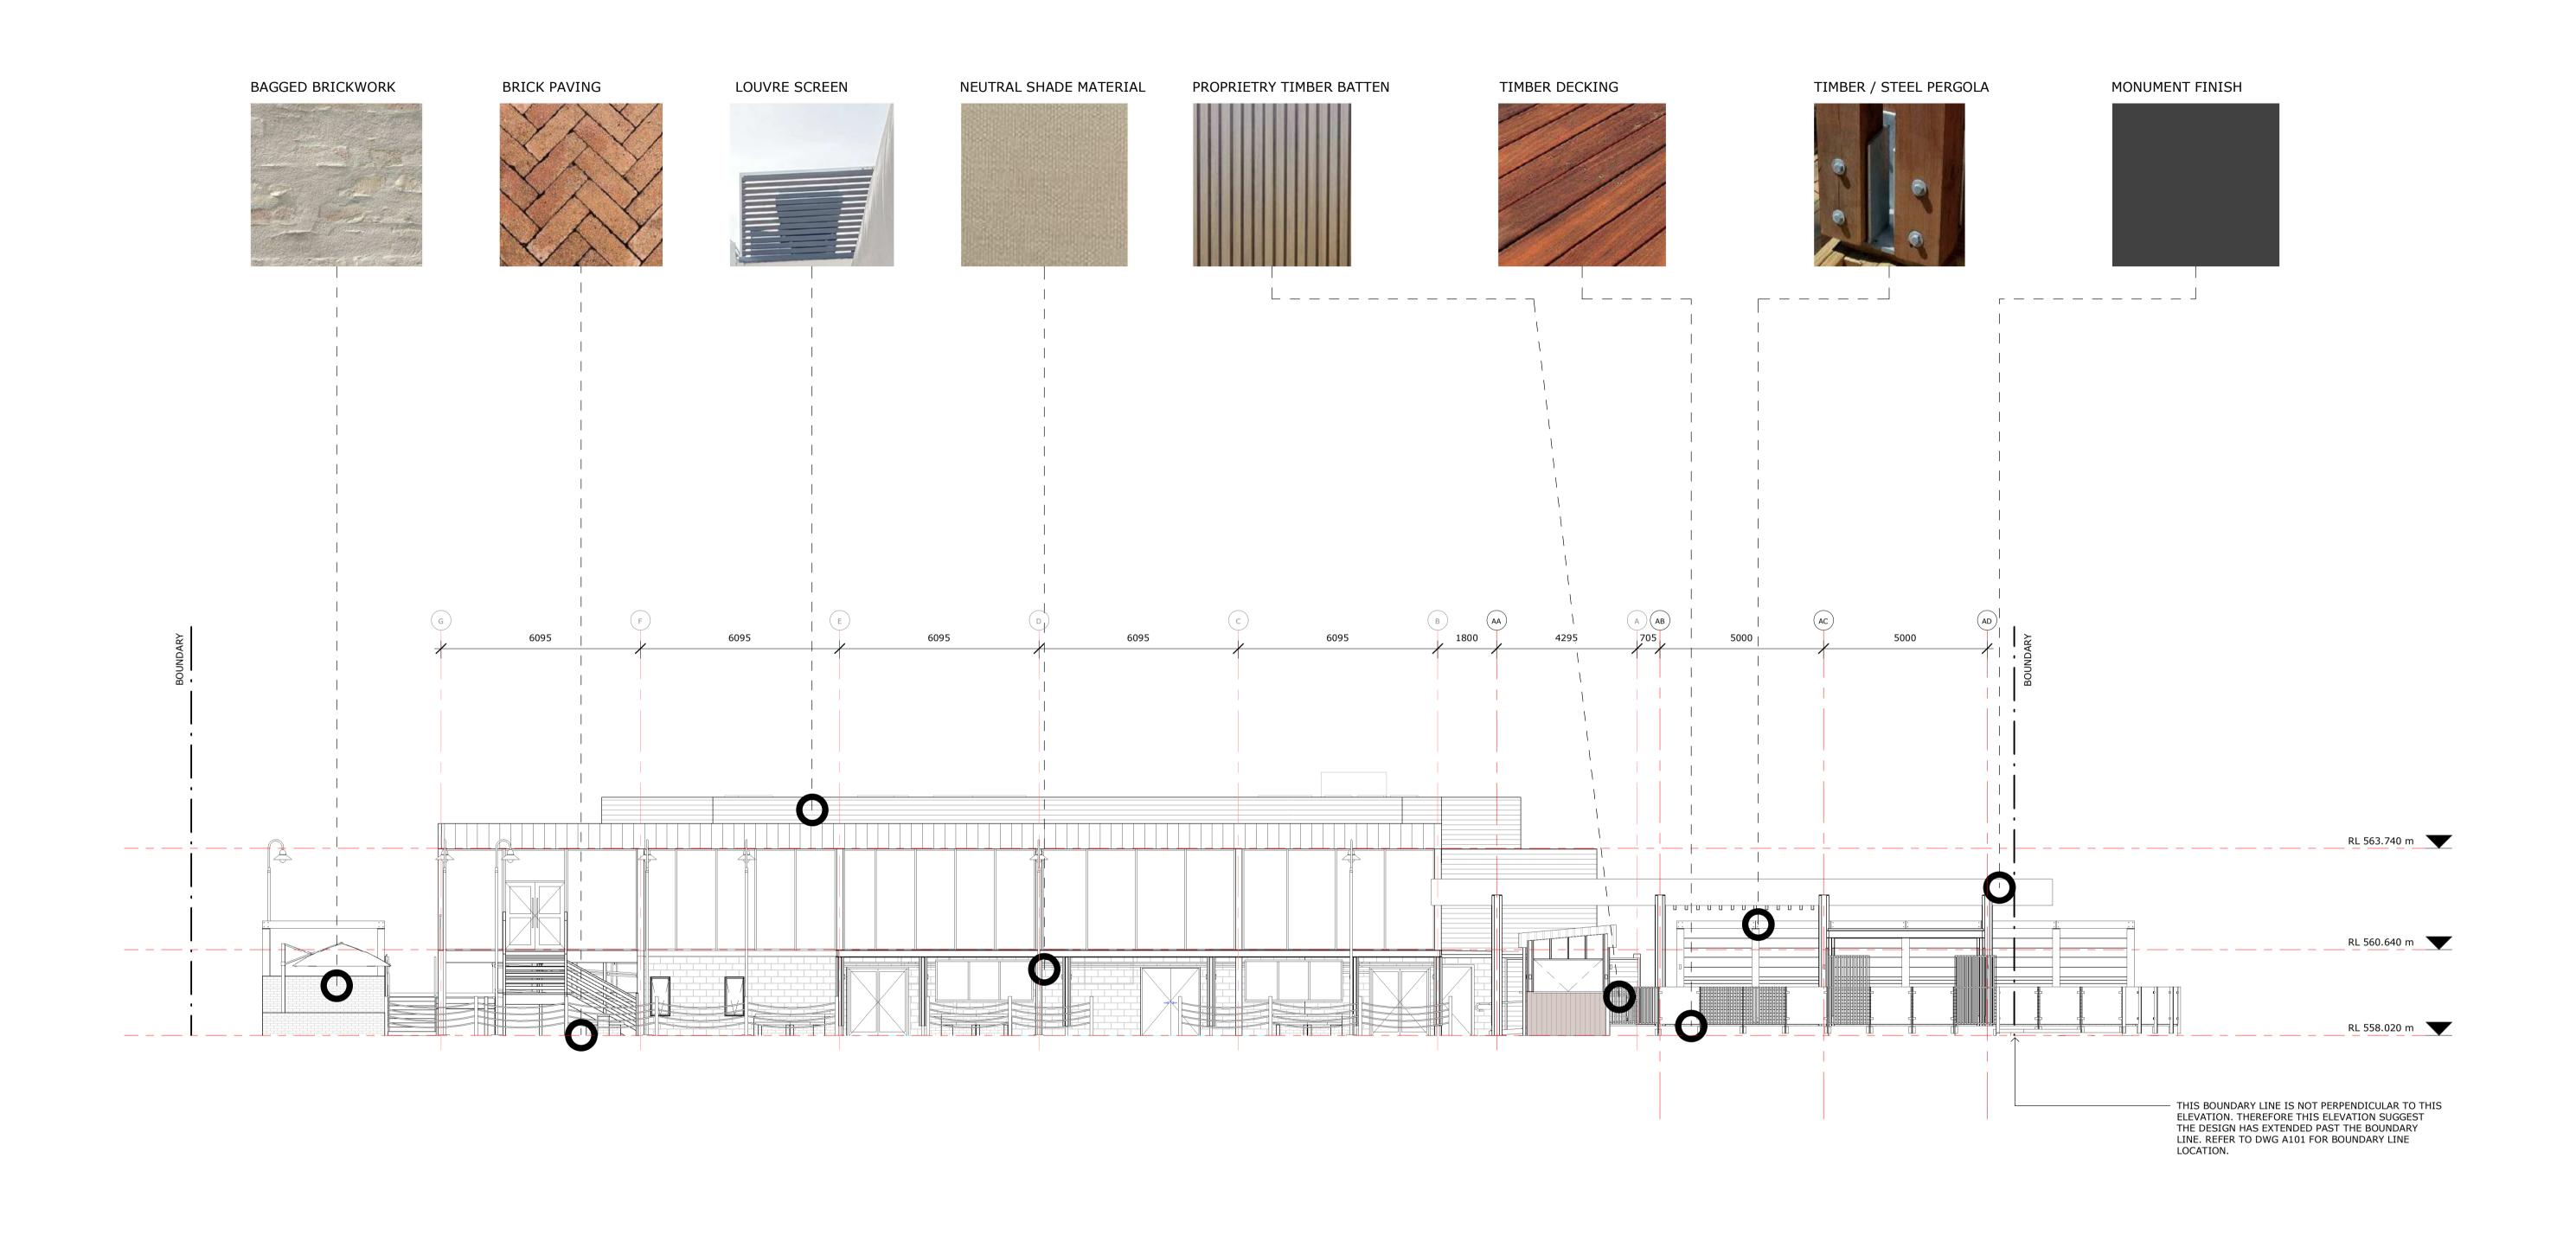

LOT: 12 DP: 242010 ADDRESS: LOTUS BAY, 12 MARINER PL

DRAWING

**ELEVATION - MATERIALITY** 

MUNNS SLY MOORE ARCHITECTS PTY LTD ABN 30 008 534 049
9 Hall Street | PO Box 5093 | Lyneham ACT 2602 Australia
P +61 2 6248 8922 F +61 2 6248 8300 Nominated Architect Robert Sly FAIA ACT #331 NSW #6712 www.munnsslymoore.com.au