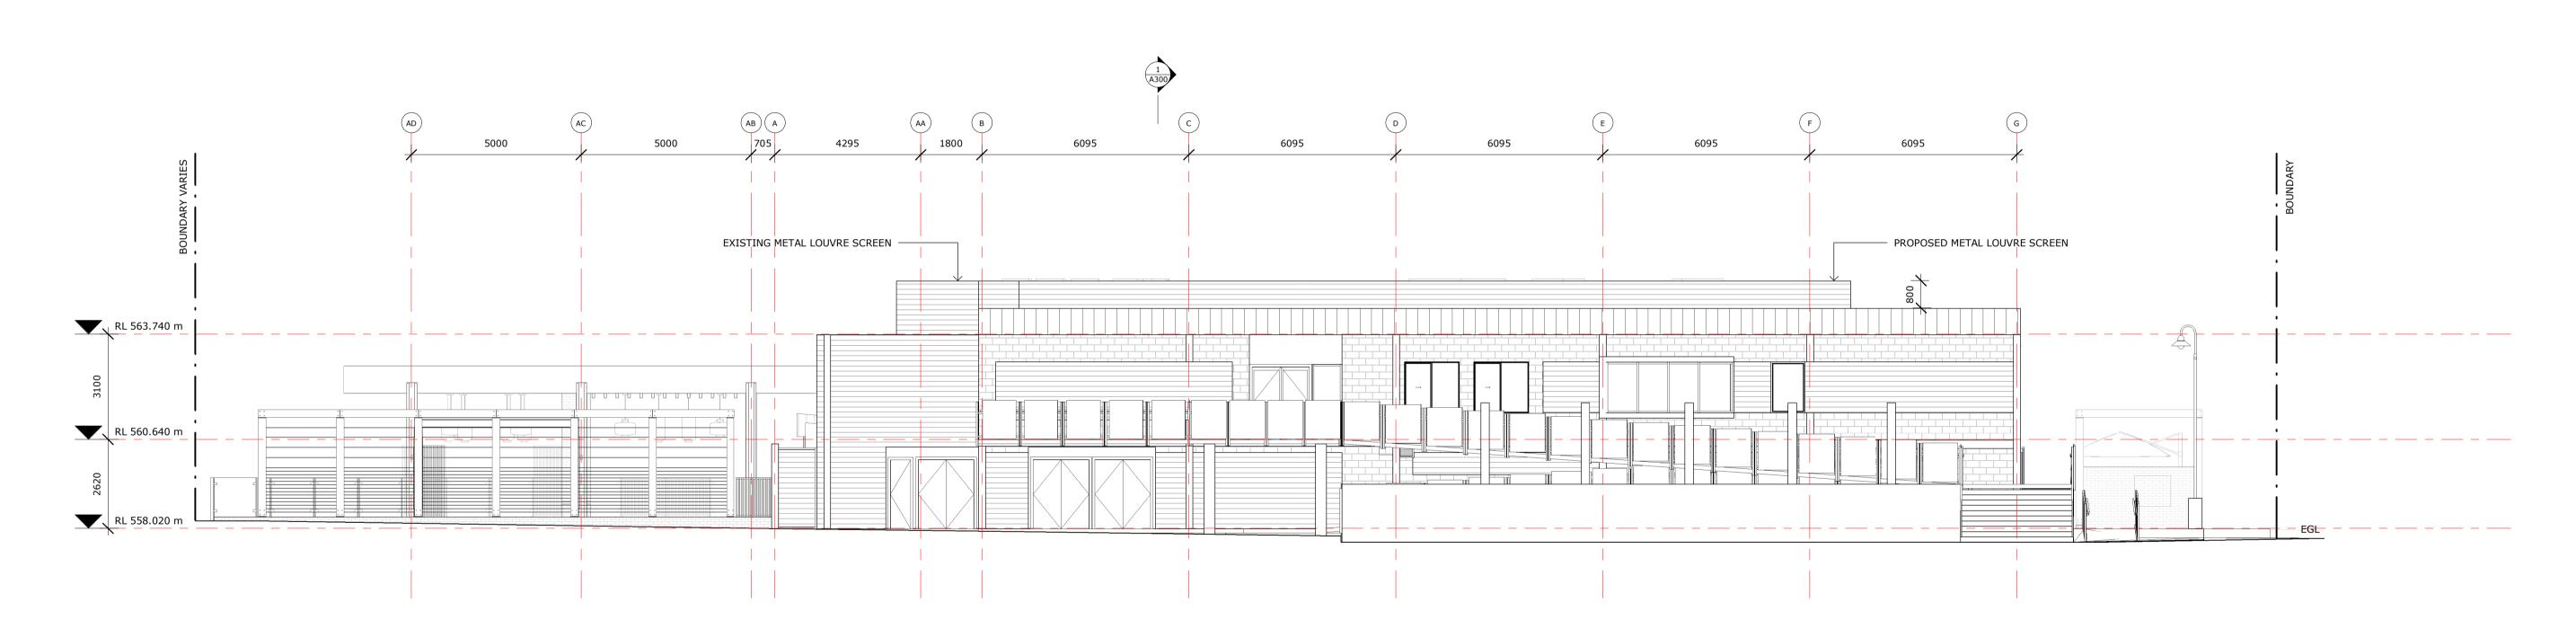

prior to commencing any work or making of shop

drawings, and seek instructions if any discrepancies are

PROJECT **ELEVATIONS - SHEET 2** YACHT CLUB REFURBISHMENT STATUS FOR INFORMATION CLIENT CSCC DATE 10/06/2021 FILE C:\Users\bcastro\Documents\4221-CSCCYC-WF\_R19\_bcastroDMZTR.rvt DRAWN: JS/DR/AO CHECKED: CM VERIFIED: CM LOT: 12 DP: 242010 ADDRESS: LOTUS BAY, 12 MARINER PL 1:100 @ A1