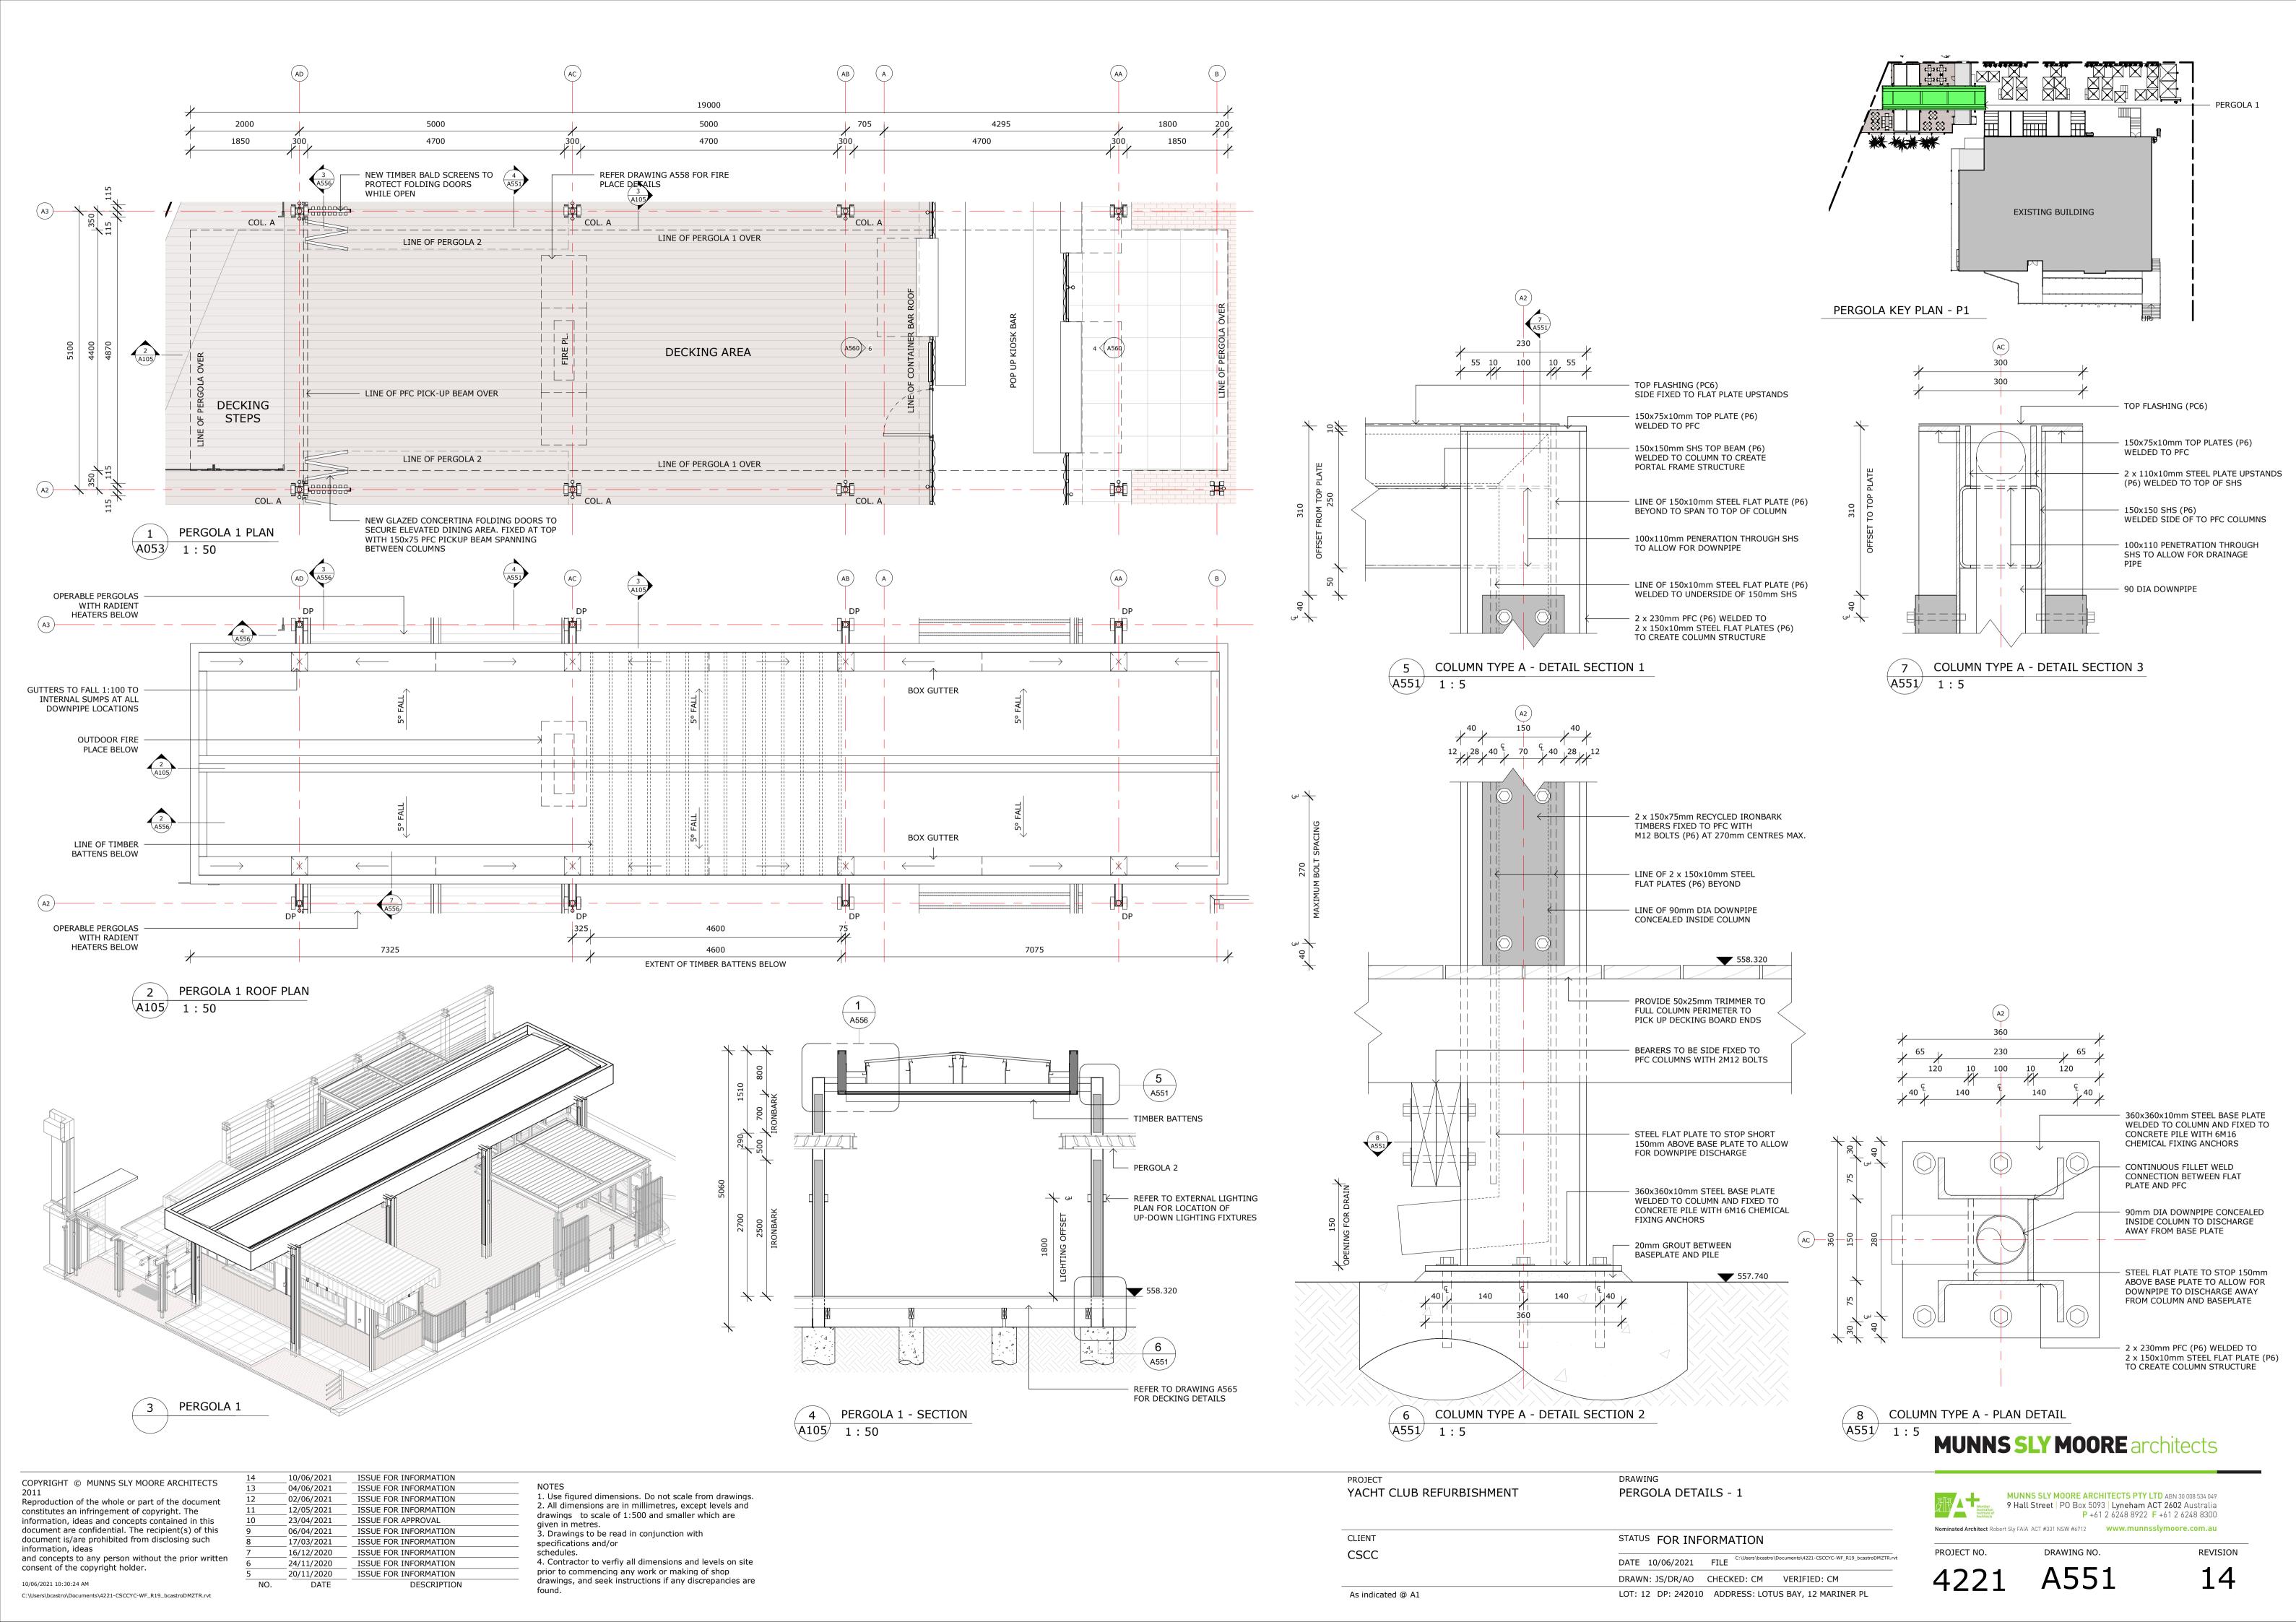

ADDRESS: LOTUS BAY, 12 MARINER PL                                |

MUNNS SLY MOORE ARCHITECTS PTY LTD ABN 30 008 534 049
9 Hall Street | PO Box 5093 | Lyneham ACT 2602 Australia
P +61 2 6248 8922 F +61 2 6248 8300

Nominated Architect Robert Sly FAIA ACT #331 NSW #6712 www.munnsslymoore.com.au



10/06/2021 10:29:38 AM C:\Users\bcastro\Documents\4221-CSCCYC-WF\_R19\_bcastroDMZTR.rvt

consent of the copyright holder.

information, ideas

17/03/2021

DATE

ISSUE FOR INFORMATION

DESCRIPTION

4. Contractor to verfiy all dimensions and levels on site prior to commencing any work or making of shop drawings, and seek instructions if any discrepancies are

1:100 @ A1

DATE 10/06/2021 FILE DRAWN: JS/DR/AO CHECKED: CM VERIFIED: CM LOT: 12 DP: 242010 ADDRESS: LOTUS BAY, 12 MARINER PL

A110 4221









COPYRIGHT © MUNNS SLY MOORE ARCHITECTS Reproduction of the whole or part of the document constitutes an infringement of copyright. The information, ideas and concepts contained in this document are confidential. The recipient(s) of this document is/are prohibited from disclosing such information, ideas and concepts to any person without the prior written consent of the copyright holder.

06/04/2021 ISSUE FOR INFORMATION 17/03/2021 ISSUE FOR INFORMATION 16/12/2020 ISSUE FOR INFORMATION 24/11/2020 ISSUE FOR INFORMATION 20/11/2020 ISSUE FOR INFORMATION 10/06/2021 10:30:55 AM DATE DESCRIPTION C:\Users\bcastro\Documents\4221-CSCCYC-WF\_R19\_bcastroDMZTR.rvt

given in metres. specifications and/or schedules.

3. Drawings to be read in conjunction with 4. Contractor to verfiy all dimensions