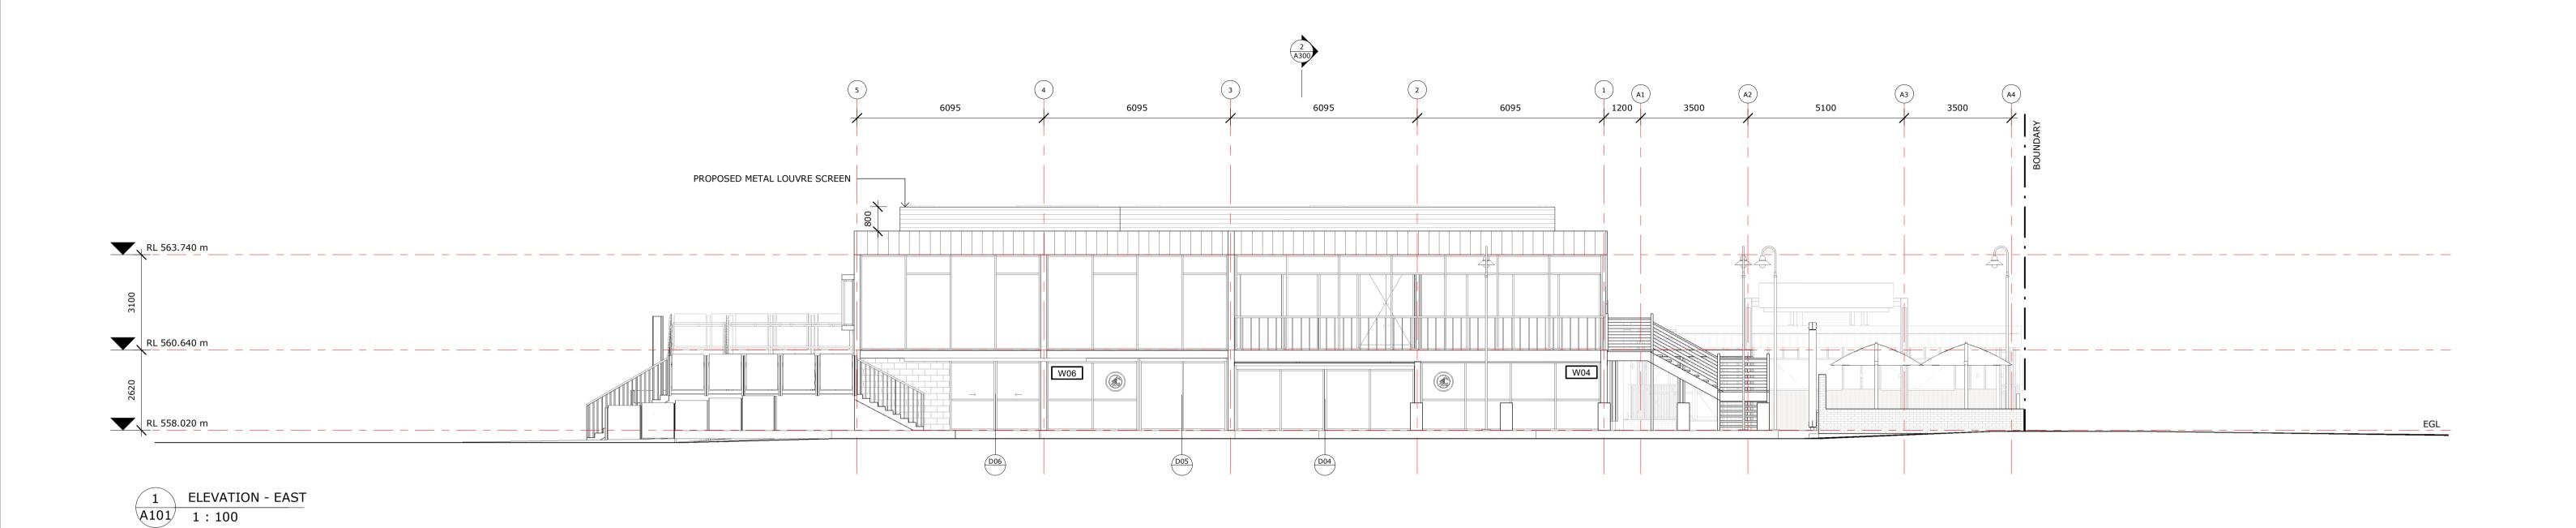

2 ELEVATION - NORTH A101 1:100

REFER TO A601, A602, A603 FOR DETAILS OF ALL NEW WINDOWS