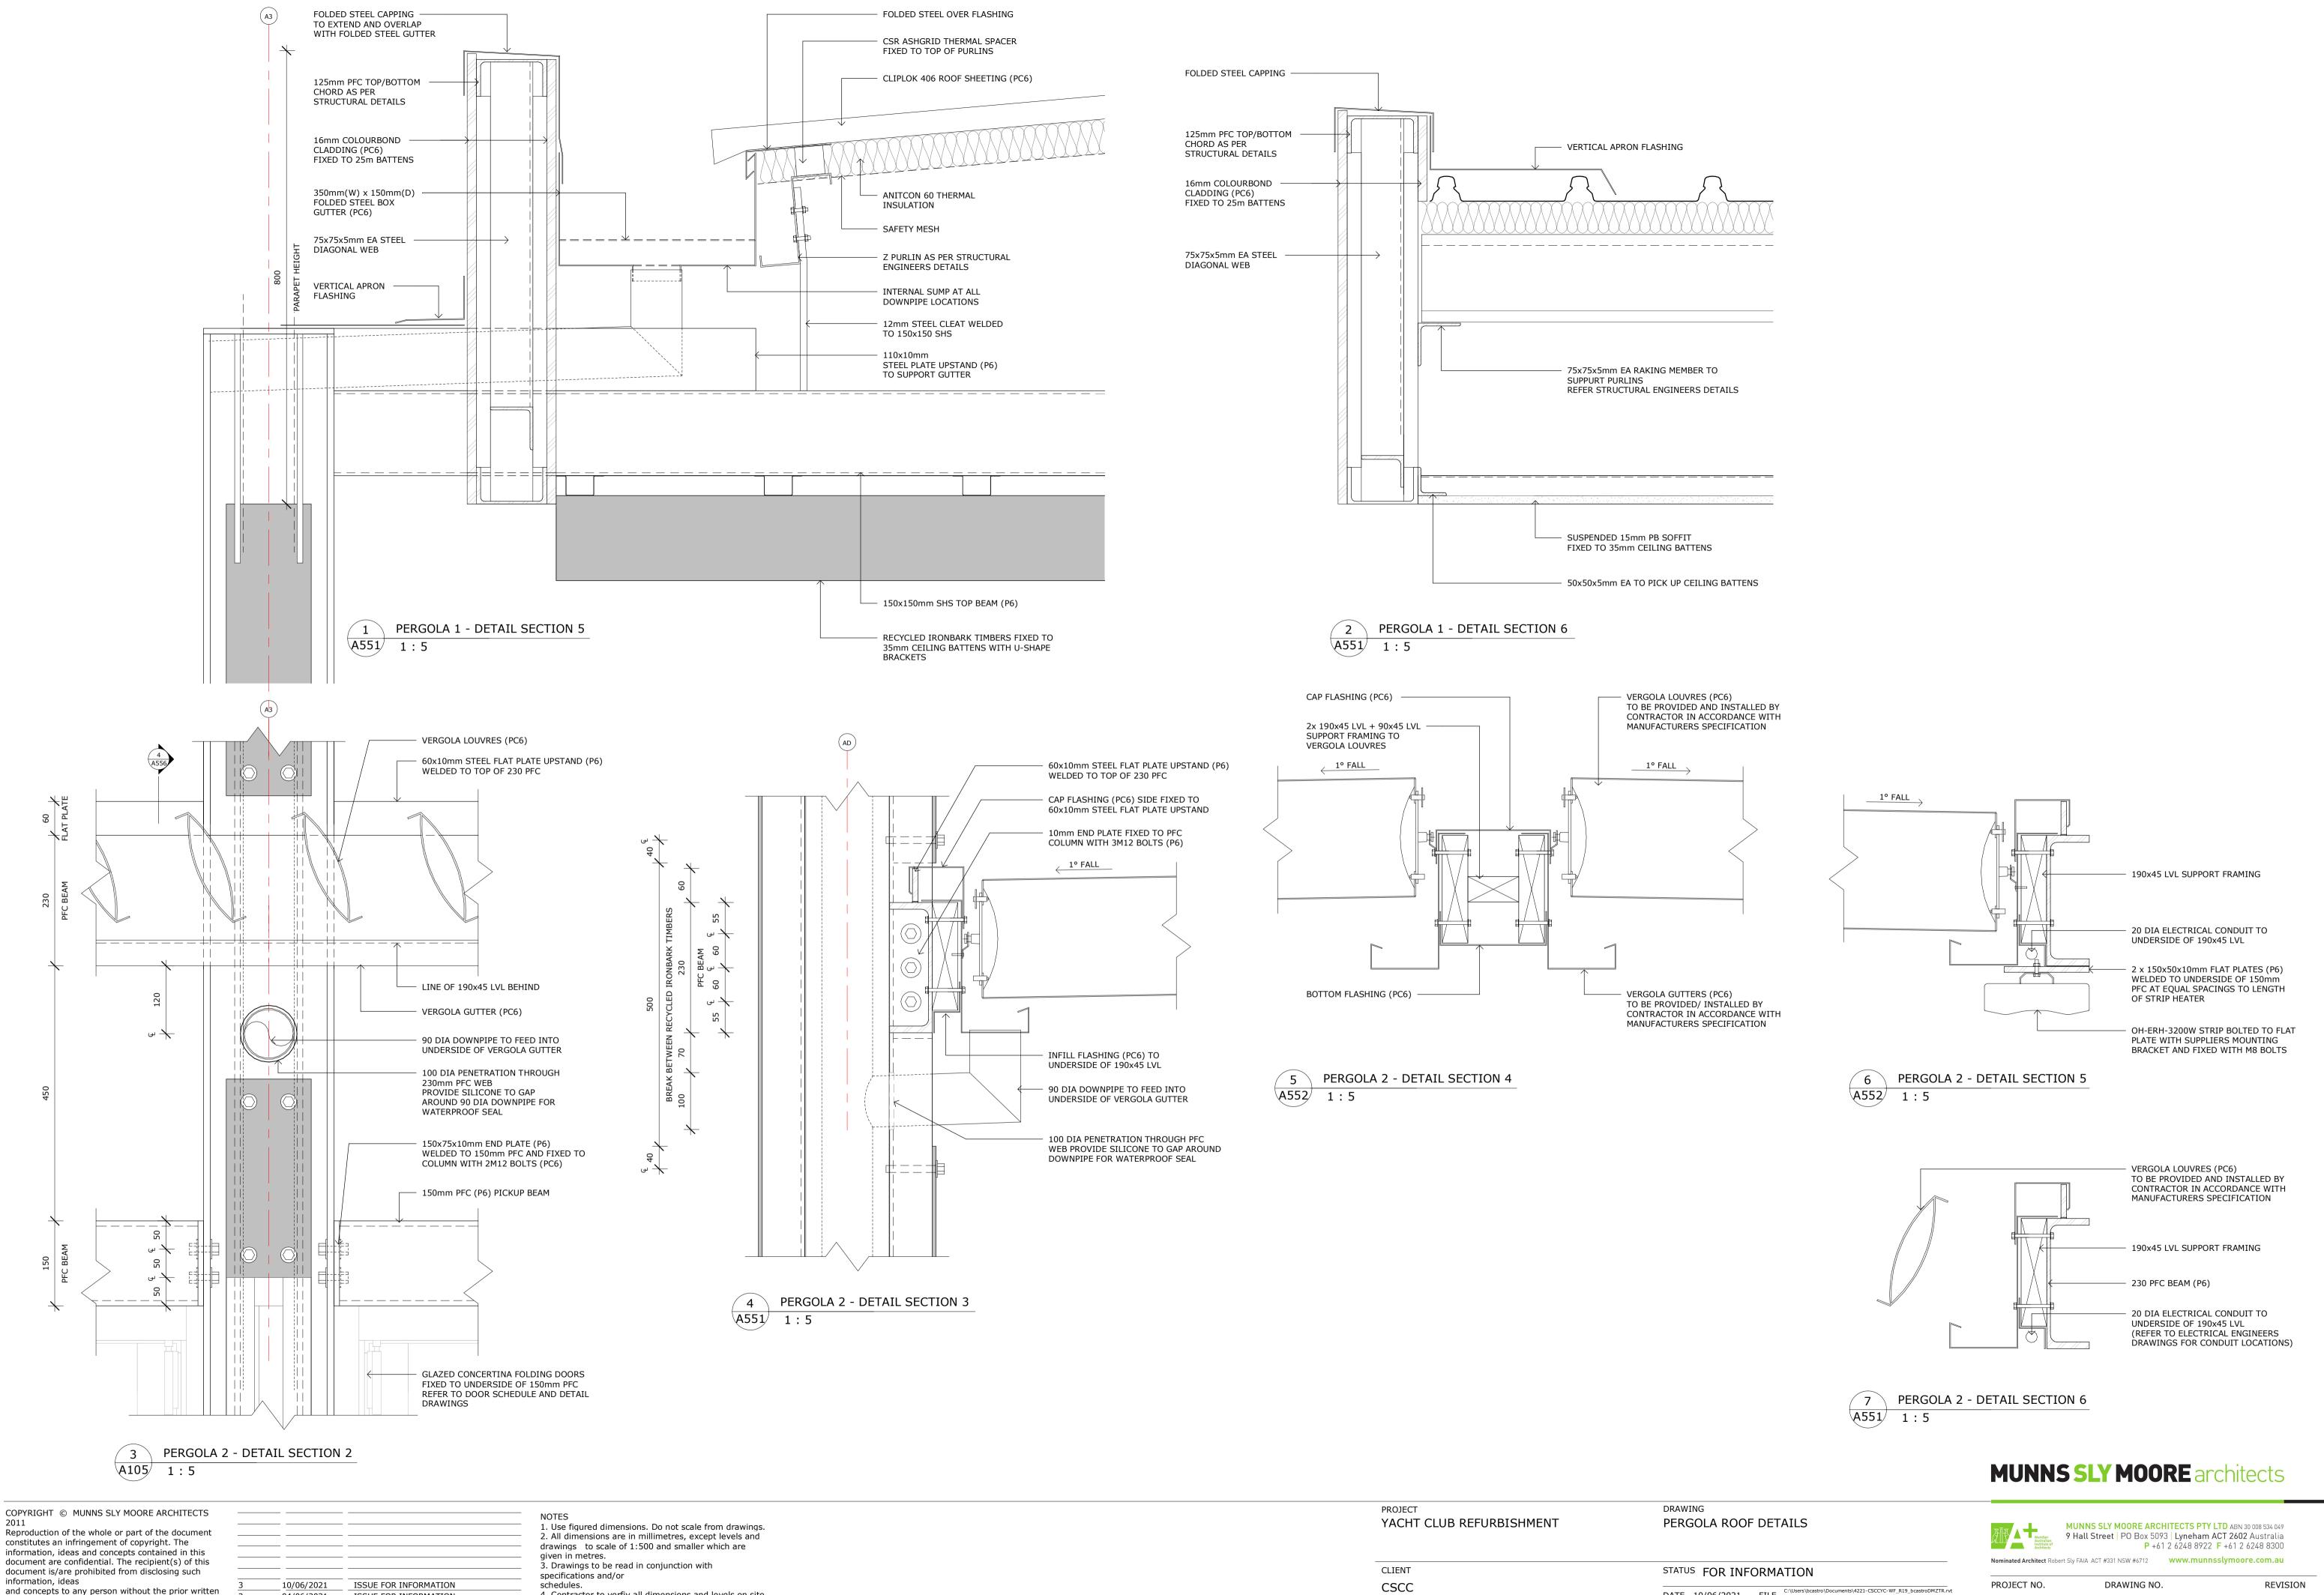

28/05/2021

DATE

ISSUE FOR INFORMATION

DESCRIPTION

**ISSUE FOR APPROVAL** 

4. Contractor to verfiy all dimensions and levels on site

drawings, and seek instructions if any discrepancies are

prior to commencing any work or making of shop

4221 A556

DATE 10/06/2021 FILE

1:5@A1

DRAWN: JS/DR/AO CHECKED: CM VERIFIED: CM

LOT: 12 DP: 242010 ADDRESS: LOTUS BAY, 12 MARINER PL